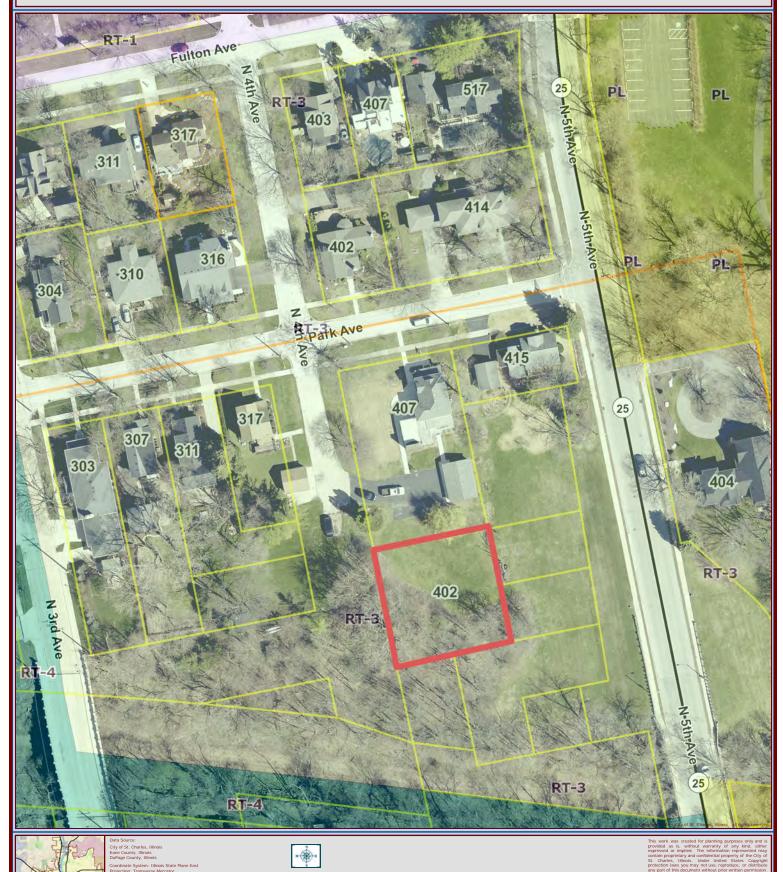

| ST. CHARLES |                 | HISTORIC PRESERVATION COMMISSION AGENDA ITEM EXECUTIVE SUMMARY |                                               |                         |                               |                                                                                 |   |  |
|-------------|-----------------|----------------------------------------------------------------|-----------------------------------------------|-------------------------|-------------------------------|---------------------------------------------------------------------------------|---|--|
|             |                 | Agenda Item<br>Title/Address:                                  | Preliminary Review: 402 N 4 <sup>th</sup> Ave |                         |                               |                                                                                 |   |  |
|             |                 | Proposal: New Construction                                     |                                               |                         |                               |                                                                                 |   |  |
|             |                 | Petitioner:                                                    | Jim Dulaney                                   |                         |                               |                                                                                 |   |  |
|             |                 | Please check ap                                                | propriate box                                 | x (x)                   |                               |                                                                                 |   |  |
|             |                 | PUBLIC HEARING                                                 |                                               |                         |                               | MEETING<br>2/6/19                                                               | X |  |
| AGI         | ENDA ITEM       | CATEGORY:                                                      |                                               |                         |                               |                                                                                 |   |  |
|             | Certificate of  | of Appropriateness                                             |                                               | Façade Improvement Plan |                               |                                                                                 |   |  |
| X           | Preliminary     | minary Review                                                  |                                               |                         | Landmark/District Designation |                                                                                 |   |  |
|             | Discussion Item |                                                                |                                               |                         | Commission Business           |                                                                                 |   |  |
| ATT         | CACHMENT        | 'S:                                                            |                                               | 1                       |                               |                                                                                 |   |  |
| Desi        | gn Drawings     |                                                                |                                               |                         |                               |                                                                                 |   |  |
| EXE         | ECUTIVE SU      | J <b>MMARY:</b>                                                |                                               |                         |                               |                                                                                 |   |  |
| is lo       |                 | 407 N Park Ave. T                                              |                                               |                         |                               | on a vacant lot off of N 4 <sup>th</sup> Ave. se is/ will be extended and the H |   |  |
| REC         | COMMENDA        | ATION / SUGGES                                                 | STED ACTIO                                    | ON:                     |                               |                                                                                 |   |  |