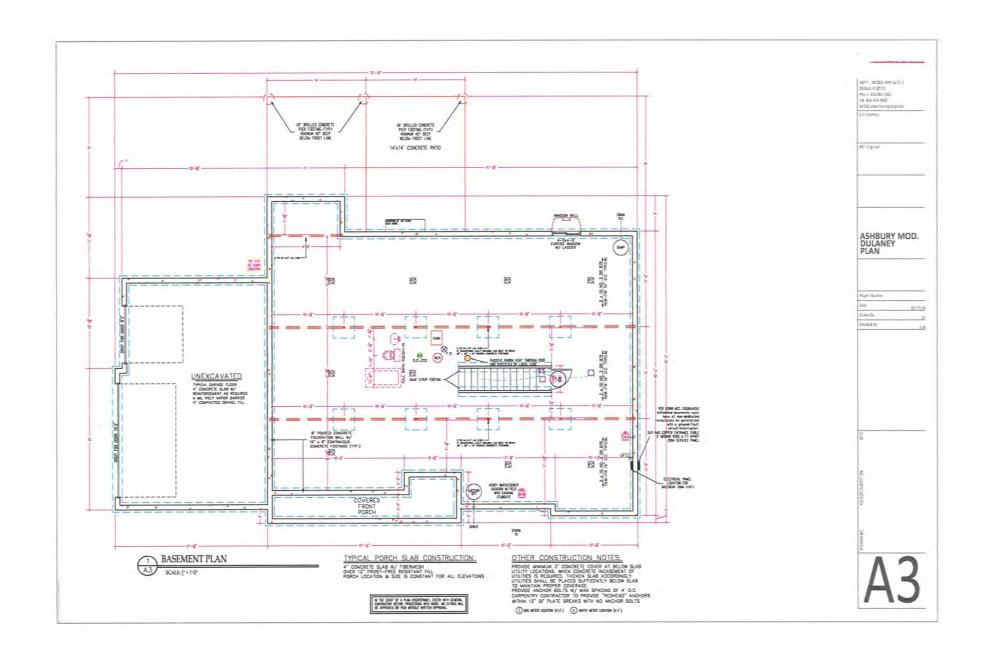

| ST. CHARLES |                 | HISTORIC PRESERVATION COMMISSION AGENDA ITEM EXECUTIVE SUMMARY |                                               |                         |                               |                                                                                 |   |  |
|-------------|-----------------|----------------------------------------------------------------|-----------------------------------------------|-------------------------|-------------------------------|---------------------------------------------------------------------------------|---|--|
|             |                 | Agenda Item<br>Title/Address:                                  | Preliminary Review: 402 N 4 <sup>th</sup> Ave |                         |                               |                                                                                 |   |  |
|             |                 | Proposal: New Construction                                     |                                               |                         |                               |                                                                                 |   |  |
|             |                 | Petitioner:                                                    | Jim Dulaney                                   |                         |                               |                                                                                 |   |  |
|             |                 | Please check ap                                                | propriate box                                 | x (x)                   |                               |                                                                                 |   |  |
|             |                 | PUBLIC HEARING                                                 |                                               |                         |                               | MEETING<br>2/6/19                                                               | X |  |
| AGI         | ENDA ITEM       | CATEGORY:                                                      |                                               |                         |                               |                                                                                 |   |  |
|             | Certificate of  | of Appropriateness                                             |                                               | Façade Improvement Plan |                               |                                                                                 |   |  |
| X           | Preliminary     | minary Review                                                  |                                               |                         | Landmark/District Designation |                                                                                 |   |  |
|             | Discussion Item |                                                                |                                               |                         | Commission Business           |                                                                                 |   |  |
| ATT         | CACHMENT        | 'S:                                                            |                                               | 1                       |                               |                                                                                 |   |  |
| Desi        | gn Drawings     |                                                                |                                               |                         |                               |                                                                                 |   |  |
| EXE         | ECUTIVE SU      | J <b>MMARY:</b>                                                |                                               |                         |                               |                                                                                 |   |  |
| is lo       |                 | 407 N Park Ave. T                                              |                                               |                         |                               | on a vacant lot off of N 4 <sup>th</sup> Ave. se is/ will be extended and the H |   |  |
| REC         | COMMENDA        | ATION / SUGGES                                                 | STED ACTIO                                    | ON:                     |                               |                                                                                 |   |  |