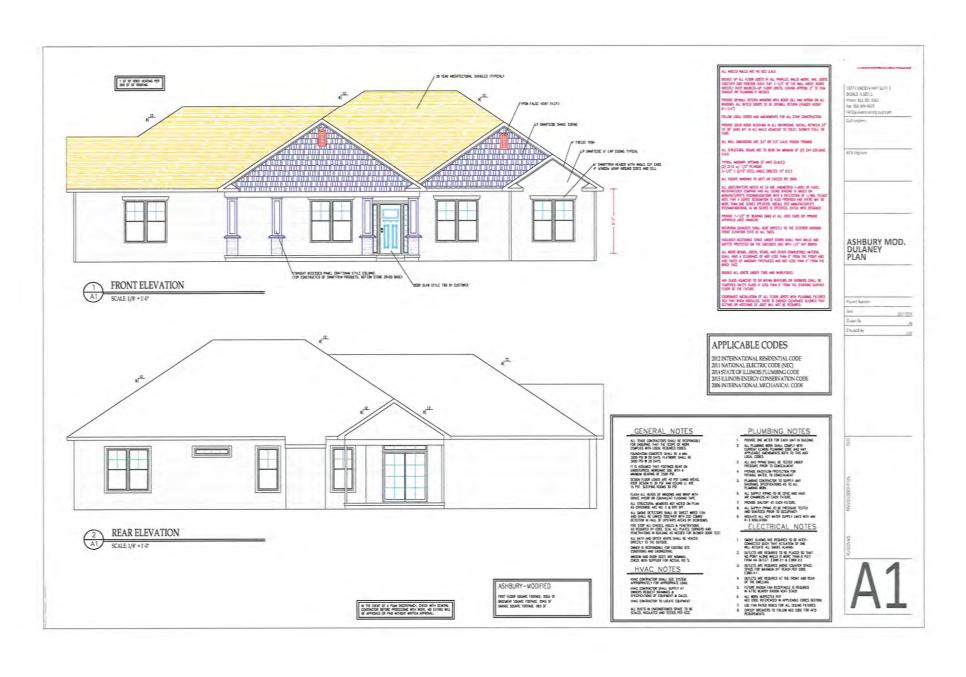

| ST. CHARLES |                 | HISTORIC PRESERVATION COMMISSION AGENDA ITEM EXECUTIVE SUMMARY |                                               |                         |                               |                                                                                 |   |  |
|-------------|-----------------|----------------------------------------------------------------|-----------------------------------------------|-------------------------|-------------------------------|---------------------------------------------------------------------------------|---|--|
|             |                 | Agenda Item<br>Title/Address:                                  | Preliminary Review: 402 N 4 <sup>th</sup> Ave |                         |                               |                                                                                 |   |  |
|             |                 | Proposal: New Construction                                     |                                               |                         |                               |                                                                                 |   |  |
|             |                 | Petitioner:                                                    | Jim Dulaney                                   |                         |                               |                                                                                 |   |  |
|             |                 | Please check ap                                                | propriate box                                 | x (x)                   |                               |                                                                                 |   |  |
|             |                 | PUBLIC HEARING                                                 |                                               |                         |                               | MEETING<br>2/6/19                                                               | X |  |
| AGI         | ENDA ITEM       | CATEGORY:                                                      |                                               |                         |                               |                                                                                 |   |  |
|             | Certificate of  | of Appropriateness                                             |                                               | Façade Improvement Plan |                               |                                                                                 |   |  |
| X           | Preliminary     | minary Review                                                  |                                               |                         | Landmark/District Designation |                                                                                 |   |  |
|             | Discussion Item |                                                                |                                               |                         | Commission Business           |                                                                                 |   |  |
| ATT         | CACHMENT        | 'S:                                                            |                                               | 1                       |                               |                                                                                 |   |  |
| Desi        | gn Drawings     |                                                                |                                               |                         |                               |                                                                                 |   |  |
| EXE         | ECUTIVE SU      | J <b>MMARY:</b>                                                |                                               |                         |                               |                                                                                 |   |  |
| is lo       |                 | 407 N Park Ave. T                                              |                                               |                         |                               | on a vacant lot off of N 4 <sup>th</sup> Ave. se is/ will be extended and the H |   |  |
| REC         | COMMENDA        | ATION / SUGGES                                                 | STED ACTIO                                    | ON:                     |                               |                                                                                 |   |  |