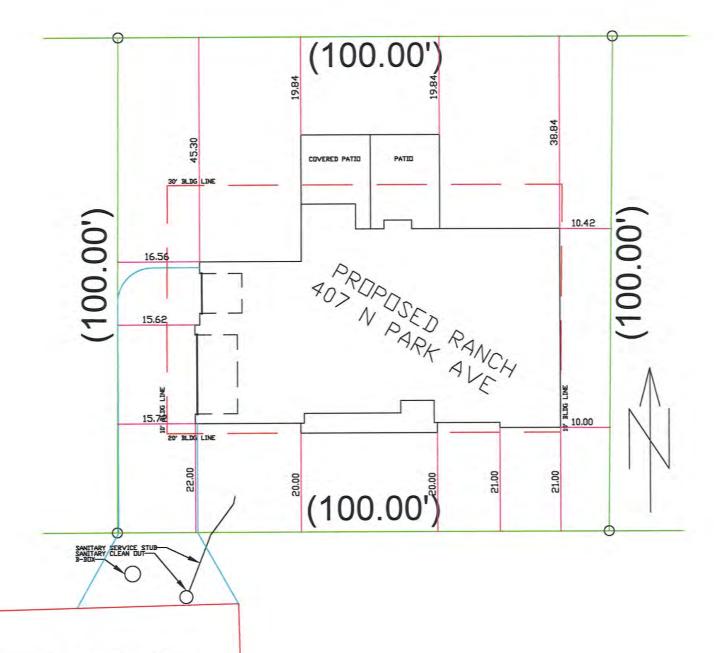

| ST. CHARLES |                 | HISTORIC PRESERVATION COMMISSION AGENDA ITEM EXECUTIVE SUMMARY |                                               |                         |                               |                                                                                 |   |  |
|-------------|-----------------|----------------------------------------------------------------|-----------------------------------------------|-------------------------|-------------------------------|---------------------------------------------------------------------------------|---|--|
|             |                 | Agenda Item<br>Title/Address:                                  | Preliminary Review: 402 N 4 <sup>th</sup> Ave |                         |                               |                                                                                 |   |  |
|             |                 | Proposal: New Construction                                     |                                               |                         |                               |                                                                                 |   |  |
|             |                 | Petitioner:                                                    | Jim Dulaney                                   |                         |                               |                                                                                 |   |  |
|             |                 | Please check ap                                                | propriate box                                 | x (x)                   |                               |                                                                                 |   |  |
|             |                 | PUBLIC HEARING                                                 |                                               |                         |                               | MEETING<br>2/6/19                                                               | X |  |
| AGI         | ENDA ITEM       | CATEGORY:                                                      |                                               |                         |                               |                                                                                 |   |  |
|             | Certificate of  | of Appropriateness                                             |                                               | Façade Improvement Plan |                               |                                                                                 |   |  |
| X           | Preliminary     | minary Review                                                  |                                               |                         | Landmark/District Designation |                                                                                 |   |  |
|             | Discussion Item |                                                                |                                               |                         | Commission Business           |                                                                                 |   |  |
| ATT         | CACHMENT        | 'S:                                                            |                                               | 1                       |                               |                                                                                 |   |  |
| Desi        | gn Drawings     |                                                                |                                               |                         |                               |                                                                                 |   |  |
| EXE         | ECUTIVE SU      | J <b>MMARY:</b>                                                |                                               |                         |                               |                                                                                 |   |  |
| is lo       |                 | 407 N Park Ave. T                                              |                                               |                         |                               | on a vacant lot off of N 4 <sup>th</sup> Ave. se is/ will be extended and the H |   |  |
| REC         | COMMENDA        | ATION / SUGGES                                                 | STED ACTIO                                    | ON:                     |                               |                                                                                 |   |  |