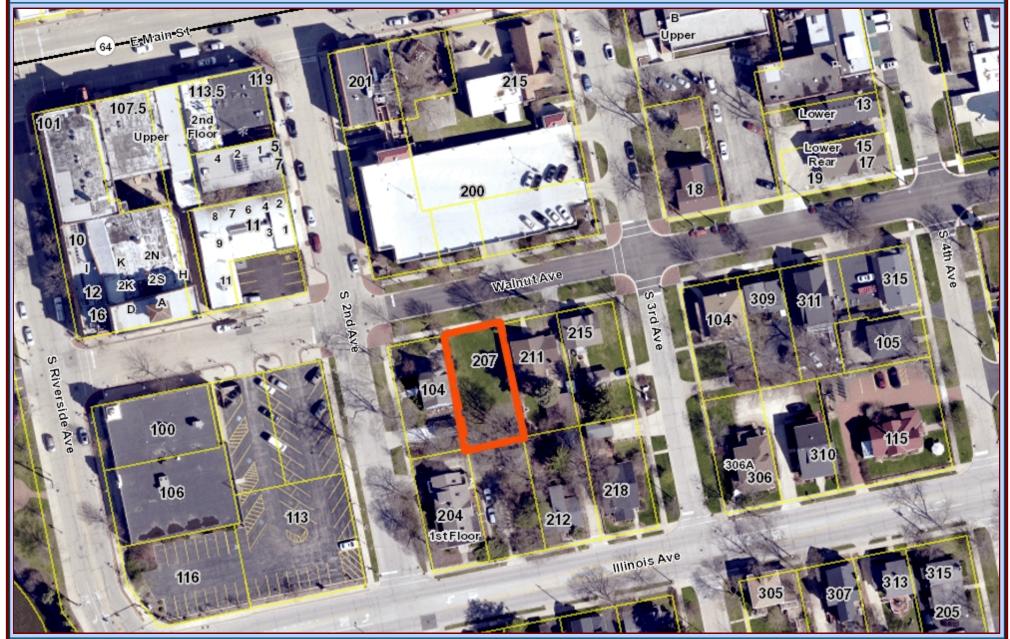

## Aerial Location of 207 Walnut Ave.

RAYMOND ROGINA Mayor

MARK KOENEN City Administrator

a source: or of St. Charles, Illinois se County, Illinois age County, Illinois spectro: Transverse Mercator rdinate System: Illinois State Plane East th American Datum 1983