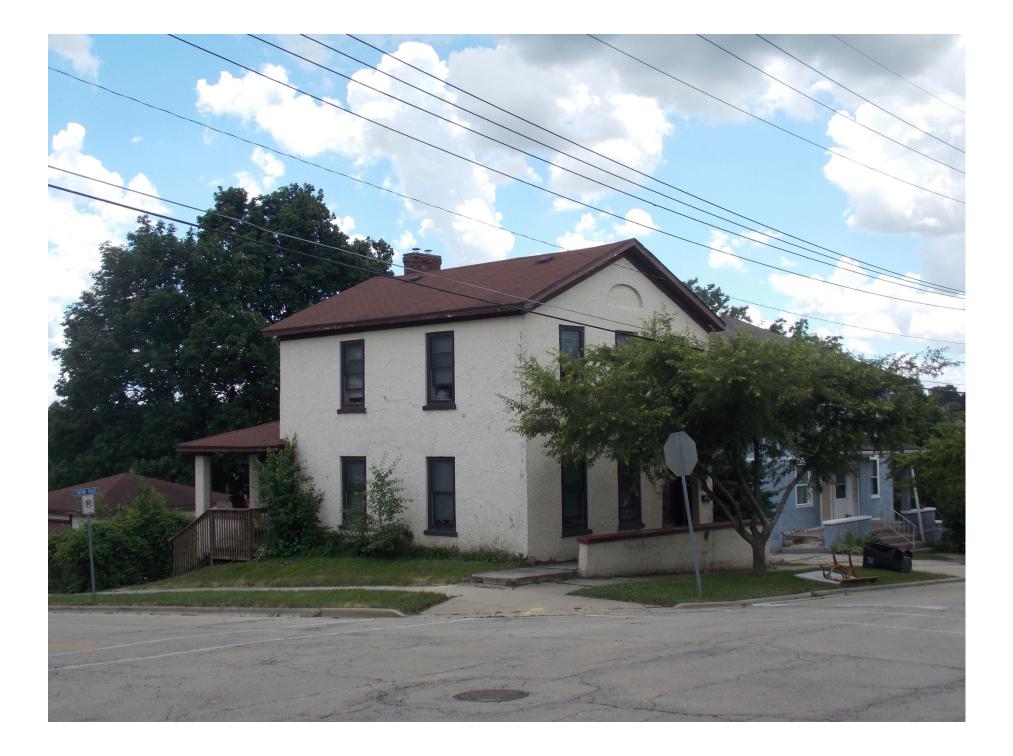

- □ County
- 🛛 Local
- Block No. 42
- **Building No. 5**
- SURVEY DATE: MAY 1994

ROLL NO. 14

NEGATIVE NO. 3

## **CONTINUATION SHEET NO: 1**

|             |                 | Address:<br>217 East Cedar Avenue<br>Remarks:<br>East Elevation.<br>Block No. 42 |
|-------------|-----------------|----------------------------------------------------------------------------------|
| ROLL NO. 10 | NEGATIVE NO. 36 | Building No. 5                                                                   |
|             |                 |                                                                                  |
|             |                 | Address:<br>217 East Cedar Avenue<br>Remarks:<br>Garage.<br>Block No. 42         |