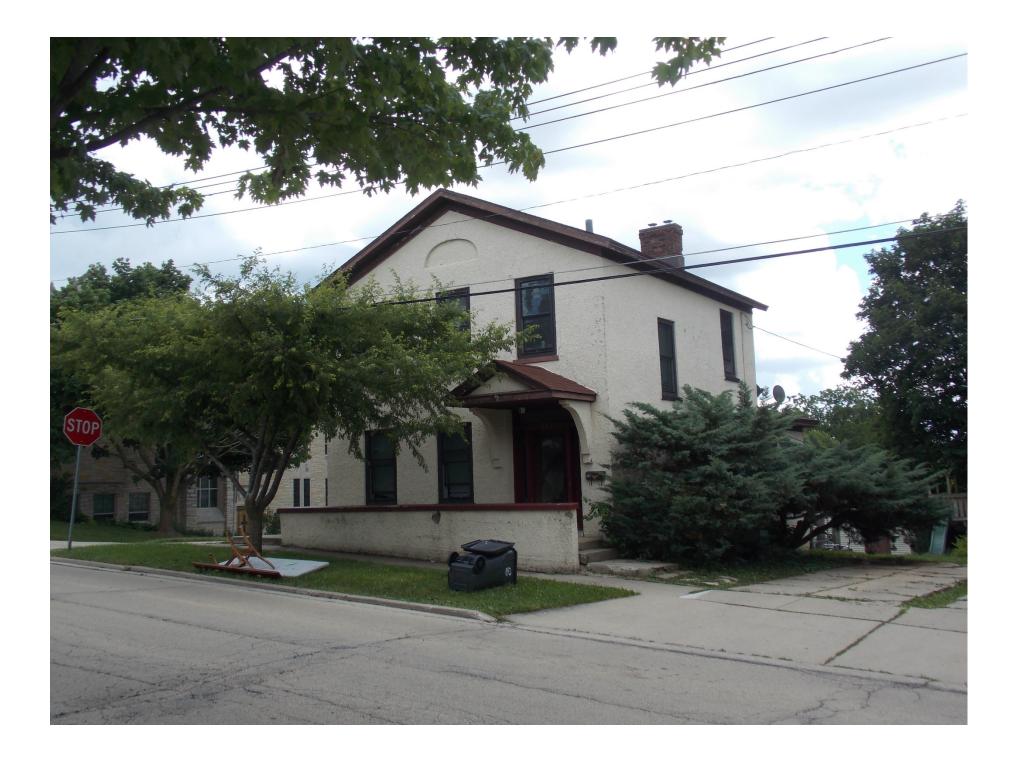

- □ County
- 🛛 Local
- Block No. 42
- **Building No. 5**
- SURVEY DATE: MAY 1994

ROLL NO. 14

NEGATIVE NO. 3

## **CONTINUATION SHEET NO: 1**

|             |                 | Address:<br>217 East Cedar Avenue<br>Remarks:<br>East Elevation.<br>Block No. 42 |
|-------------|-----------------|----------------------------------------------------------------------------------|
| ROLL NO. 10 | NEGATIVE NO. 36 | Building No. 5                                                                   |
|             |                 |                                                                                  |
|             |                 | Address:<br>217 East Cedar Avenue<br>Remarks:<br>Garage.<br>Block No. 42         |