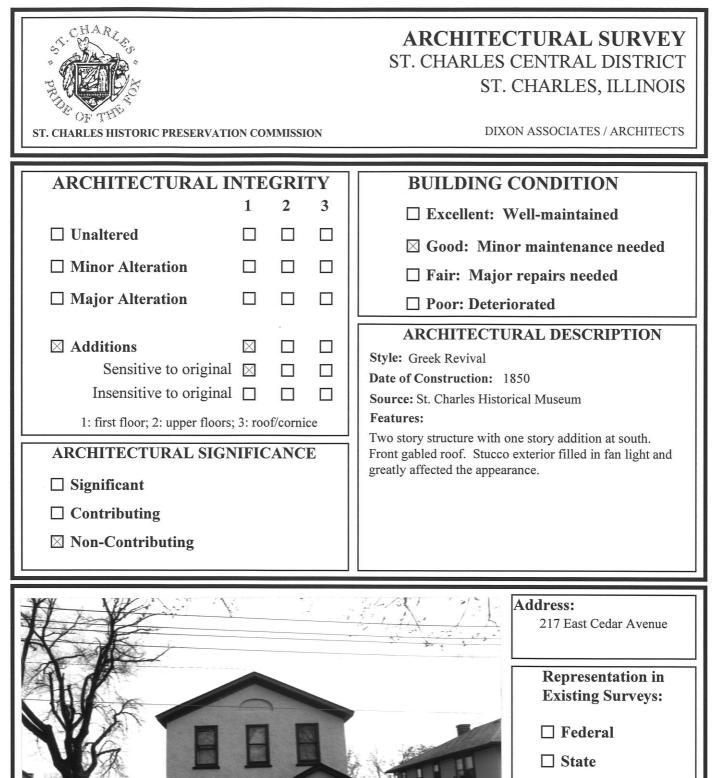

## ARCHITECTURAL SURVEY ST. CHARLES CENTRAL DISTRICT ST. CHARLES, ILLINOIS

DIXON ASSOCIATES / ARCHITECTS

## **CONTINUATION SHEET NO: 1**

|             |                 | Address:<br>217 East Cedar Avenue<br>Remarks:<br>East Elevation.<br>Block No. 42 |
|-------------|-----------------|----------------------------------------------------------------------------------|
| ROLL NO. 10 | NEGATIVE NO. 36 | Building No. 5                                                                   |
|             |                 |                                                                                  |
|             |                 | Address:<br>217 East Cedar Avenue<br>Remarks:<br>Garage.<br>Block No. 42         |