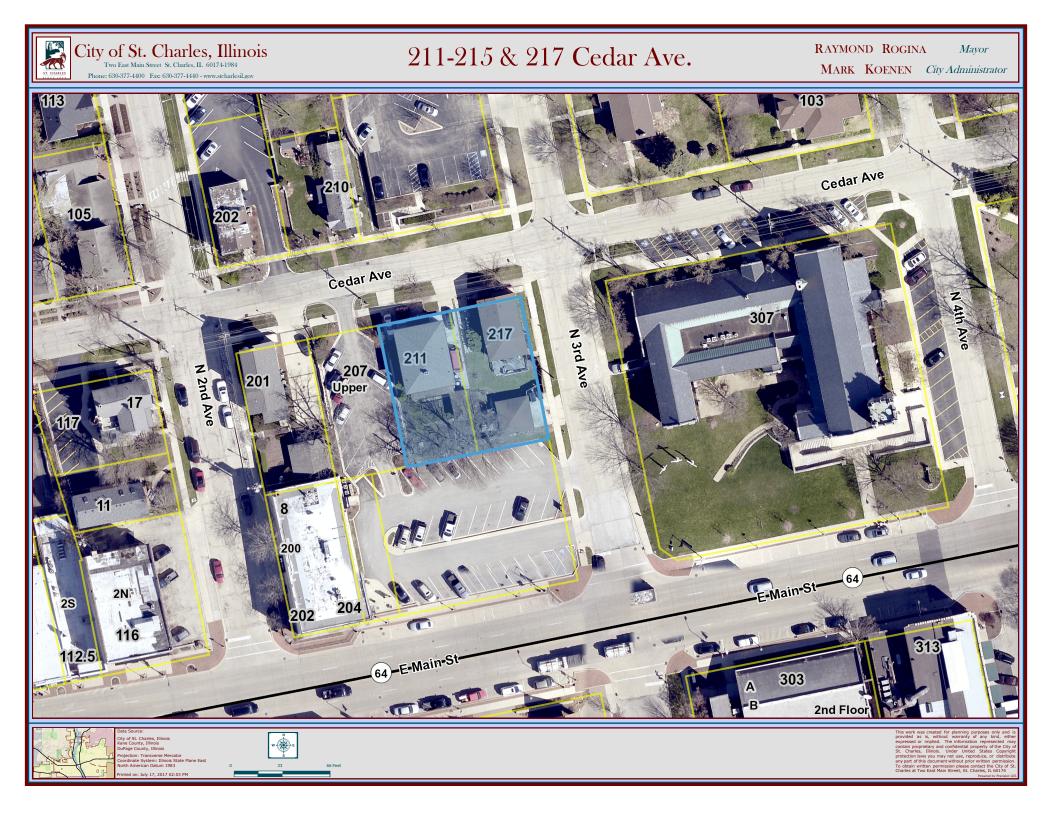

|                                                  |                                                                                                             |                                                                                                                                         |                                                                                               |                                                                |                                          | ON COMMISSION<br>TIVE SUMMARY                                                                                                                                                              |                         |  |
|--------------------------------------------------|-------------------------------------------------------------------------------------------------------------|-----------------------------------------------------------------------------------------------------------------------------------------|-----------------------------------------------------------------------------------------------|----------------------------------------------------------------|------------------------------------------|--------------------------------------------------------------------------------------------------------------------------------------------------------------------------------------------|-------------------------|--|
| ST. CHARLES                                      |                                                                                                             | Agenda Item<br>Title/Address:                                                                                                           | 211-215 & 217 Cedar Ave.                                                                      |                                                                |                                          |                                                                                                                                                                                            |                         |  |
|                                                  |                                                                                                             | Proposal:                                                                                                                               | Potential rec                                                                                 | levelopn                                                       | velopment of properties                  |                                                                                                                                                                                            |                         |  |
|                                                  |                                                                                                             | Petitioner:                                                                                                                             | Baker Memorial United Methodist Church (owner)                                                |                                                                |                                          |                                                                                                                                                                                            |                         |  |
|                                                  |                                                                                                             | Please check ap                                                                                                                         | propriate boy                                                                                 | x (x)                                                          |                                          |                                                                                                                                                                                            |                         |  |
|                                                  |                                                                                                             | PUBLIC H                                                                                                                                | EARING                                                                                        |                                                                |                                          | MEETING<br>7/19/17                                                                                                                                                                         | X                       |  |
| AGE                                              | ENDA ITEM                                                                                                   | CATEGORY:                                                                                                                               |                                                                                               |                                                                |                                          |                                                                                                                                                                                            |                         |  |
|                                                  | Certificate of                                                                                              | ertificate of Appropriateness (COA)                                                                                                     |                                                                                               |                                                                | Façade Improvement Plan                  |                                                                                                                                                                                            |                         |  |
| Х                                                | Preliminary Review                                                                                          |                                                                                                                                         |                                                                                               | I                                                              | andmark/District Designation             |                                                                                                                                                                                            |                         |  |
| Discussion                                       |                                                                                                             | ltem                                                                                                                                    |                                                                                               | (                                                              | Commi                                    | ommission Business                                                                                                                                                                         |                         |  |
| АТТ                                              | CACHMENT                                                                                                    | S:                                                                                                                                      |                                                                                               |                                                                |                                          |                                                                                                                                                                                            |                         |  |
| Aeria                                            | al Site Plan, A                                                                                             | Architectural Surve                                                                                                                     | ys, Recent Pho                                                                                | otos                                                           |                                          |                                                                                                                                                                                            |                         |  |
| EXE                                              | CUTIVE SU                                                                                                   | MMARY:                                                                                                                                  |                                                                                               |                                                                |                                          |                                                                                                                                                                                            |                         |  |
| corne<br>south<br>prop<br>The j<br>Com           | er of Cedar A<br>n, west and no<br>erties to be re<br>parking lot at                                        | venue and N. 3 <sup>rd</sup> A<br>orth of the propertie<br>developed in some<br>the corner of 3 <sup>rd</sup> ar<br>an as a "Catalyst S | venue. The ches. The church<br>form, which and Main Street                                    | hurch also<br>has been<br>nay inclu                            | o owns<br>a explo<br>ade der<br>cular is | al structures located at the<br>the adjacent parking lots h<br>oring opportunities for these<br>nolition of the existing stru-<br>identified in the City's<br>ent that could have a cataly | ocated<br>e<br>uctures. |  |
|                                                  | -                                                                                                           |                                                                                                                                         |                                                                                               |                                                                |                                          | Contributing" in the 1994 survey pages are attached.                                                                                                                                       |                         |  |
| -                                                |                                                                                                             | f the church will be the properties.                                                                                                    | attending the                                                                                 | meeting                                                        | to pres                                  | sent their vision for the pot                                                                                                                                                              | ential                  |  |
| Appr<br>"Pris<br>struc<br>shall<br>appr<br>issua | ropriateness fo<br>or to the issue<br>eture, a plan fo<br>be submitted<br>roval of a Cert<br>unce of a Cert | or building demolit<br>unce of a Certificat<br>or the use of the pr<br>and approved by t                                                | ion:<br>e of Approprie<br>operty being v<br>he Commissic<br>ateness for de<br>ateness for the | ateness fo<br>vacated b<br>on, or upo<br>molition<br>venew con | or dem<br>y the p<br>on appe<br>or rela  | pect to Certificates of<br>olition or relocation of a b<br>proposed demolition or rela-<br>eal, by the City Council. Th<br>pocation may be conditioned<br>ion on the site."                | ocation<br>he           |  |