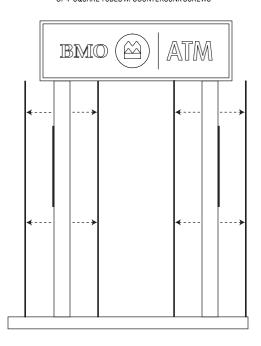

### **4 POST CANOPY**

480 Milford Parkway • Milford, OH 45150 phone 513-576-8090 • fax 513-576-8095 visit us at www.triumphsigns.com

START DATE: <u>10/22/19</u> SCALE: <u>1/4"=1'</u>

DESIGNED BY: TW

APPROVED BY: ET 2.-

#### **INTERNAL VIEW**

ALUMINUM CLADDING APPLIED TO INTERIOR AND EXTERIOR OF 4" SQUARE TUBES W/ COUNTERSUNK SCREWS

480 Milford Parkway • Milford, OH 45150 phone 513-576-8090 • fax 513-576-8095 visit us at www.triumphsigns.com START DATE: 10/22/19 SCALE: 1/4"=1'