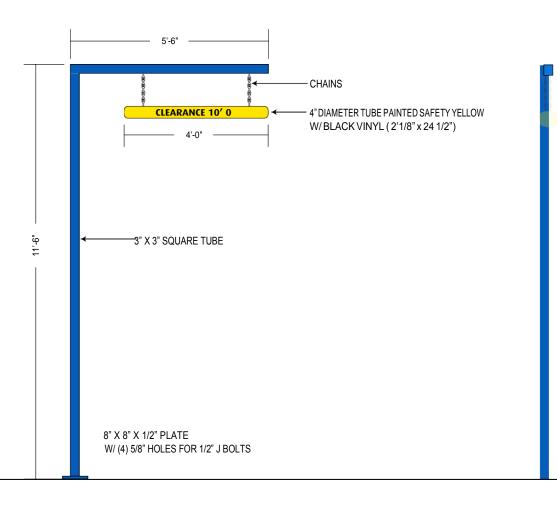

#### **CLEARANCE BAR**

480 Milford Parkway • Milford, OH 45150 phone 513-576-8090 • fax 513-576-8095 visit us at www.triumphsigns.com

START DATE: 10/22/19 SCALE: 1/4"=1'

DESIGNED BY: TW APPROVED BY: ET

REVISION DATES: 1.3/13/20 4. 2.3/26/20 5. 3. 6.

PMS 300 3M3632-8308 B Safety Yellow COMPANY NAME: BMO Harris Bank

ADDRESS: 1 East Main St., St. Charles, IL 60174,

APPROVED BY: DATE: