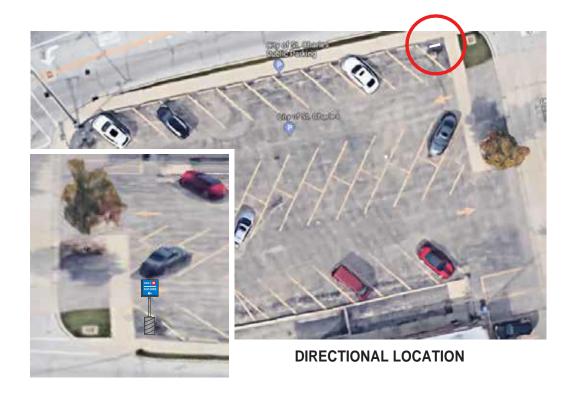

|                               |                 | HISTORIC PRESERVATION COMMISSION AGENDA ITEM EXECUTIVE SUMMARY |                             |                     |                           |                                                                  |        |  |
|-------------------------------|-----------------|----------------------------------------------------------------|-----------------------------|---------------------|---------------------------|------------------------------------------------------------------|--------|--|
|                               |                 | Agenda Item<br>Title/Address:                                  | Preliminary Review: BMO ATM |                     |                           |                                                                  |        |  |
|                               |                 | Proposal:                                                      | ATM                         |                     |                           |                                                                  |        |  |
| ST. CHARLES SINCE 1834        |                 | Petitioner:                                                    | Curt & Conrad Hurst         |                     |                           |                                                                  |        |  |
|                               |                 | Please check ap                                                | propriate box               | x (x)               |                           |                                                                  |        |  |
|                               |                 | PUBLIC HI                                                      | EARING                      |                     |                           | MEETING<br>4/15/20                                               | X      |  |
| AGI                           | ENDA ITEM       | CATEGORY:                                                      |                             |                     |                           |                                                                  |        |  |
| X                             | Preliminary     | Review                                                         |                             |                     | Grant                     |                                                                  |        |  |
| Certificate of A              |                 | f Appropriateness (COA)                                        |                             |                     | Other Commission Business |                                                                  |        |  |
| Landmark/District Designation |                 |                                                                | 1                           | Commission Business |                           |                                                                  |        |  |
| ATT                           | CACHMENT        | S:                                                             |                             |                     |                           |                                                                  |        |  |
| Site l                        | Plan            |                                                                |                             |                     |                           |                                                                  |        |  |
| Desig                         | gn information  |                                                                |                             |                     |                           |                                                                  |        |  |
| EXE                           | CUTIVE SU       | MMARY:                                                         |                             |                     |                           |                                                                  |        |  |
|                               | ing lot does no |                                                                |                             |                     |                           | at Illinois Ave. and Riverside Ang buildings and is owned by a s |        |  |
| The                           | ATM project     | will include install                                           | ation of an AT              | ΓM, can             | opy,                      | a freestanding sign, and landsca                                 | aping. |  |
| REC                           | COMMENDA        | ATION / SUGGES                                                 | STED ACTIO                  | N:                  |                           |                                                                  |        |  |