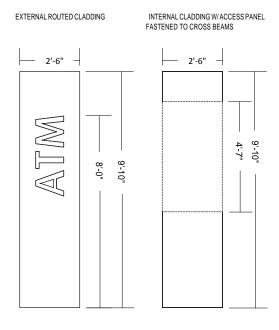

#### **INTERNAL VIEW**

ALUMINUM CLADDING APPLIED TO INTERIOR AND EXTERIOR OF 4" SQUARE TUBES W/ COUNTERSUNK SCREWS

480 Milford Parkway • Milford, OH 45150 phone 513-576-8090 • fax 513-576-8095 visit us at www.triumphsigns.com START DATE: 10/22/19 SCALE: 1/4"=1'