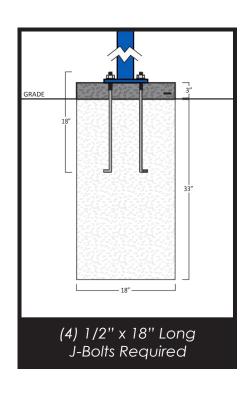

#### **SCOPE OF WORK**

INSTALL ISLAND CONCRETE PAD (10'X4.5')
INSTALL NEW 6638 DRIVE UP ATM
INSTALL NEW 4 - POST CANOPY & BOLLARDS
RELOCATE PARKING SPACE
INSTALL NEW DIRECTIONAL SIGNS
ADD PROPOSED LANDSCAPING