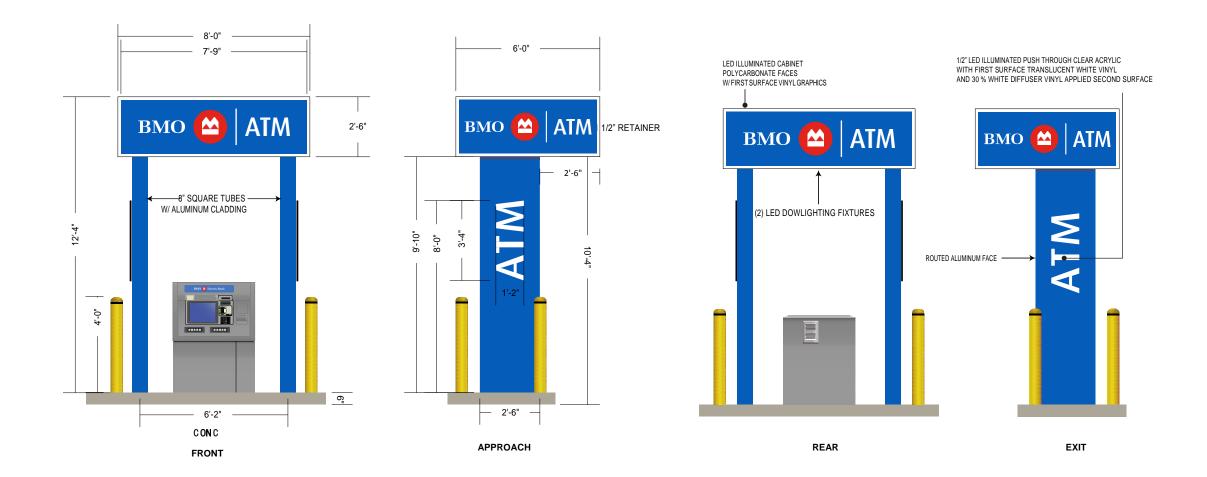

### **4 POST CANOPY**

480 Milford Parkway • Milford, OH 45150 phone 513-576-8090 • fax 513-576-8095 visit us at www.triumphsigns.com

START DATE: <u>10/22/19</u> SCALE: <u>1/4"=1'</u>

DESIGNED BY: TW

APPROVED BY: ET 2.-

#### **INTERNAL VIEW**

ALUMINUM CLADDING APPLIED TO INTERIOR AND EXTERIOR OF 4" SQUARE TUBES W/ COUNTERSUNK SCREWS

480 Milford Parkway • Milford, OH 45150 phone 513-576-8090 • fax 513-576-8095 visit us at www.triumphsigns.com START DATE: 10/22/19 SCALE: 1/4"=1'