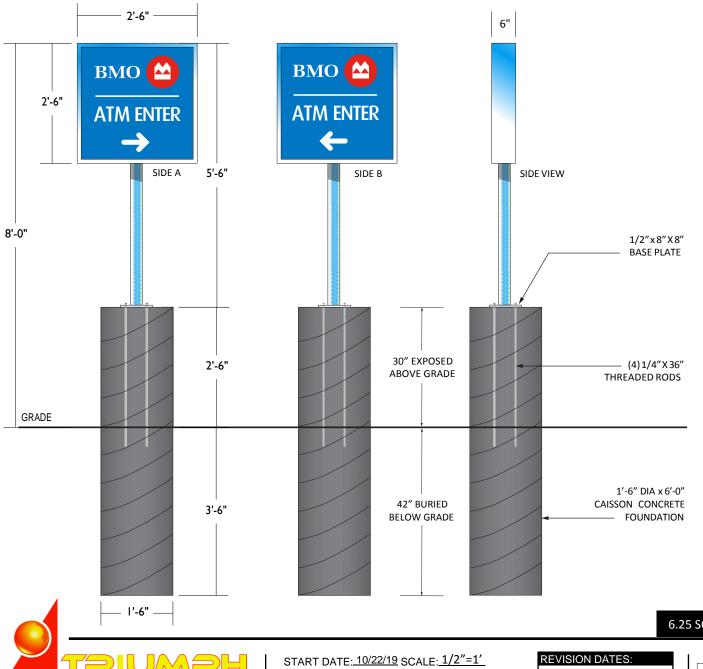

# LED ILLUMINATED ALUMINUM CONSTRUCTED DIRECTIONAL SIGN FIRST SURFACE VINYL GRAPHICS

6.25 SQ. FT.

signs & consulting, inc.

480 Milford Parkway • Milford, OH 45150 phone 513-576-8090 • fax 513-576-8095 visit us at www.triumphsigns.com

DESIGNED BY: TW APPROVED BY: ET

1. 3/13/20 4. 2.3/26/20 5.

WHITE PMS 300c PMS 485c

COMPANY NAME: **BMO Harris Bank** 1 East Main St., St. Charles, IL 60174, ADDRESS:

APPROVED BY: DATE: