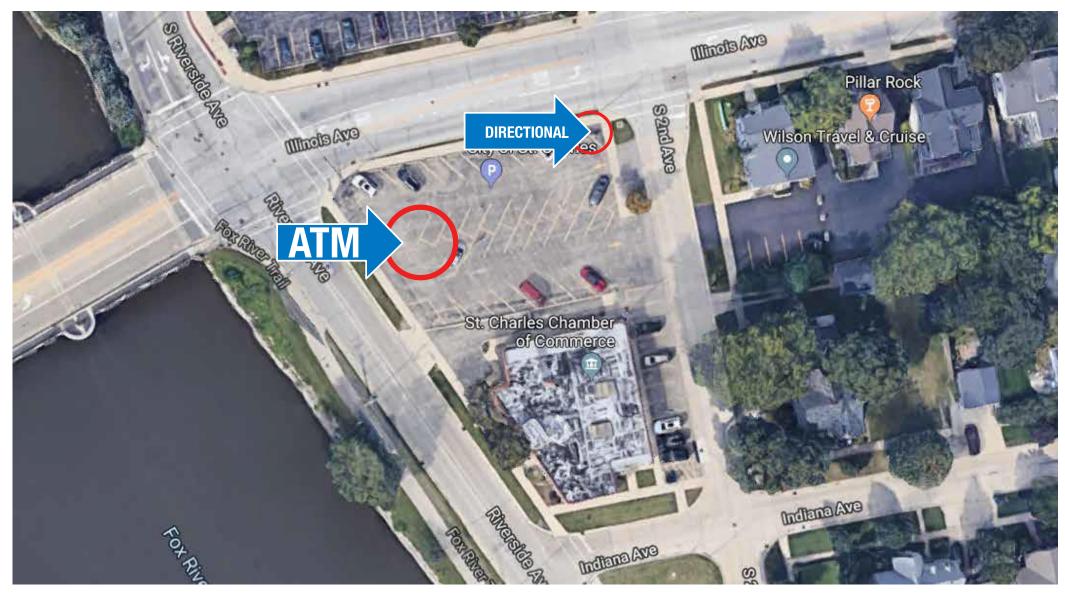

|                               |                 | HISTORIC PRESERVATION COMMISSION AGENDA ITEM EXECUTIVE SUMMARY |                             |                     |                           |                                                                  |        |  |
|-------------------------------|-----------------|----------------------------------------------------------------|-----------------------------|---------------------|---------------------------|------------------------------------------------------------------|--------|--|
|                               |                 | Agenda Item<br>Title/Address:                                  | Preliminary Review: BMO ATM |                     |                           |                                                                  |        |  |
|                               |                 | Proposal:                                                      | ATM                         |                     |                           |                                                                  |        |  |
| ST. CHARLES SINCE 1834        |                 | Petitioner:                                                    | Curt & Conrad Hurst         |                     |                           |                                                                  |        |  |
|                               |                 | Please check ap                                                | propriate box               | x (x)               |                           |                                                                  |        |  |
|                               |                 | PUBLIC HI                                                      | EARING                      |                     |                           | MEETING<br>4/15/20                                               | X      |  |
| AGI                           | ENDA ITEM       | CATEGORY:                                                      |                             |                     |                           |                                                                  |        |  |
| X                             | Preliminary     | Review                                                         |                             |                     | Grant                     |                                                                  |        |  |
| Certificate of A              |                 | f Appropriateness (COA)                                        |                             |                     | Other Commission Business |                                                                  |        |  |
| Landmark/District Designation |                 |                                                                | 1                           | Commission Business |                           |                                                                  |        |  |
| ATT                           | CACHMENT        | S:                                                             |                             |                     |                           |                                                                  |        |  |
| Site l                        | Plan            |                                                                |                             |                     |                           |                                                                  |        |  |
| Desig                         | gn information  |                                                                |                             |                     |                           |                                                                  |        |  |
| EXE                           | CUTIVE SU       | MMARY:                                                         |                             |                     |                           |                                                                  |        |  |
|                               | ing lot does no |                                                                |                             |                     |                           | at Illinois Ave. and Riverside Ang buildings and is owned by a s |        |  |
| The                           | ATM project     | will include install                                           | ation of an AT              | ΓM, can             | opy,                      | a freestanding sign, and landsca                                 | aping. |  |
| REC                           | COMMENDA        | ATION / SUGGES                                                 | STED ACTIO                  | N:                  |                           |                                                                  |        |  |