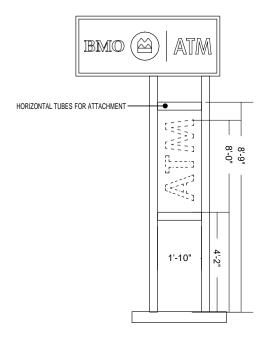

**PROPOSED** 

### **4 POST CANOPY**

480 Milford Parkway • Milford, OH 45150 phone 513-576-8090 • fax 513-576-8095 visit us at www.triumphsigns.com

START DATE: <u>10/22/19</u> SCALE: <u>1/4"=1'</u>

DESIGNED BY: TW

APPROVED BY: ET 2.-