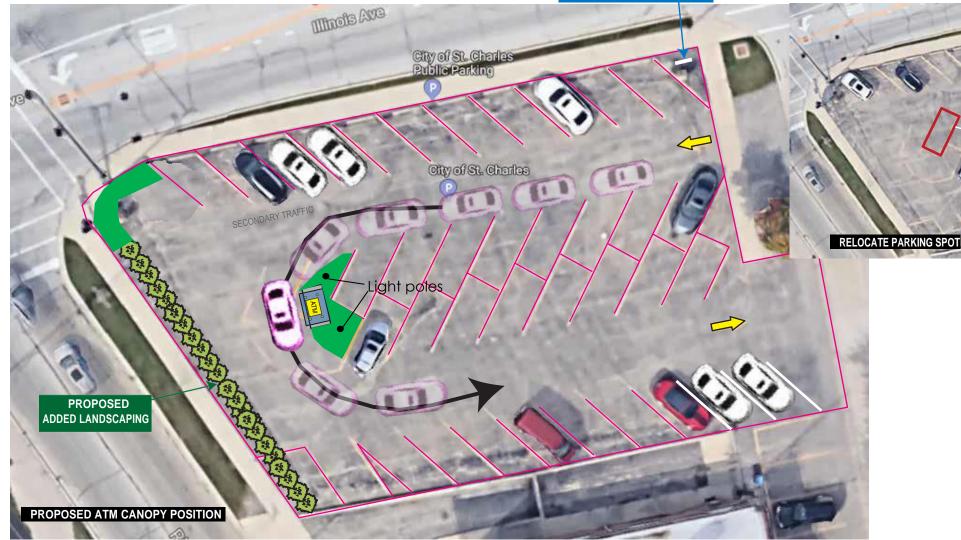

#### **SCOPE OF WORK**

INSTALL ISLAND CONCRETE PAD (10'X4.5')
INSTALL NEW 6638 DRIVE UP ATM
INSTALL NEW 4 - POST CANOPY & BOLLARDS
RELOCATE PARKING SPACE
INSTALL NEW DIRECTIONAL SIGNS
ADD PROPOSED LANDSCAPING