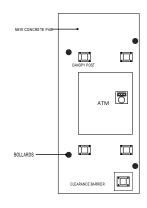

#### **CLEARANCE BAR**

480 Milford Parkway • Milford, OH 45150 phone 513-576-8090 • fax 513-576-8095 visit us at www.triumphsigns.com

START DATE: 10/22/19 SCALE: 1/4"=1'

DESIGNED BY: TW APPROVED BY: ET

REVISION DATES: 1.3/13/20 4. 2.3/26/20 5. 3. 6.