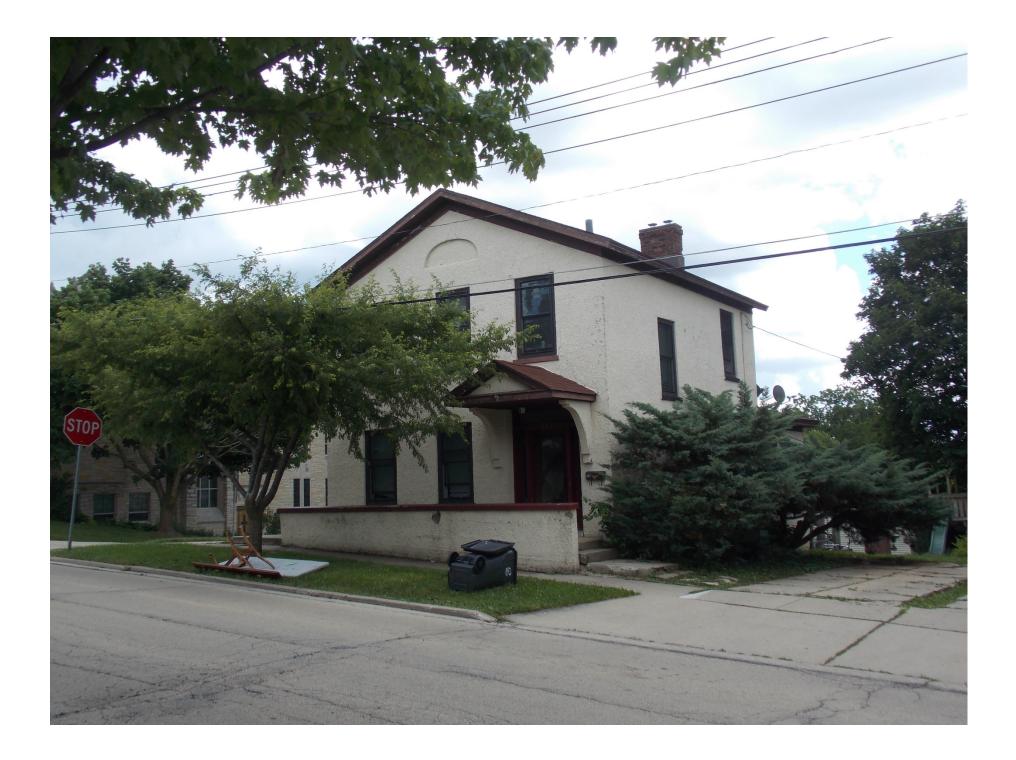

## ARCHITECTURAL SURVEY ST. CHARLES CENTRAL DISTRICT ST. CHARLES, ILLINOIS

DIXON ASSOCIATES / ARCHITECTS

## **CONTINUATION SHEET NO: 1**

|             |                 | Address:<br>217 East Cedar Avenue<br>Remarks:<br>East Elevation.<br>Block No. 42 |
|-------------|-----------------|----------------------------------------------------------------------------------|
| ROLL NO. 10 | NEGATIVE NO. 36 | Building No. 5                                                                   |
|             |                 |                                                                                  |
|             |                 | Address:<br>217 East Cedar Avenue<br>Remarks:<br>Garage.<br>Block No. 42         |