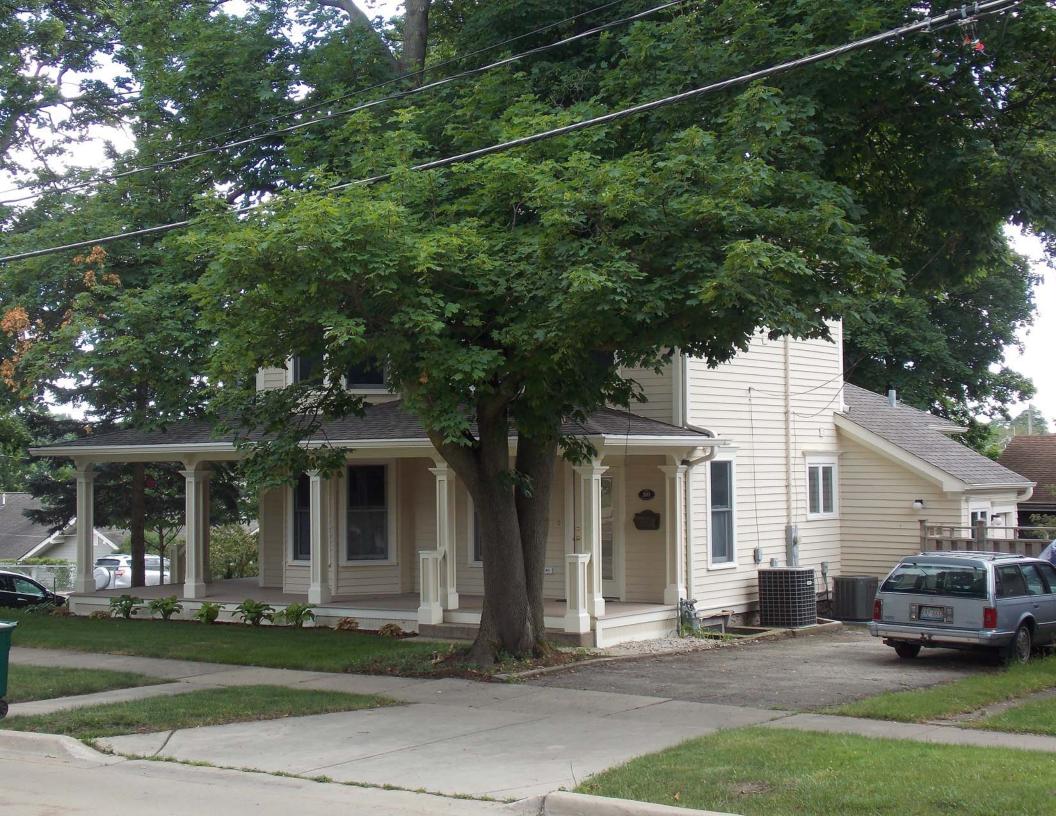

### **EXECUTIVE SUMMARY:**

The owner of 203 N. 3<sup>rd</sup> Ave. was present at the 6/7/17 meeting and stated his interest in applying for the Illinois Historic Preservation Agency property tax freeze. The structure was extensively remodeled in 2016.

The Architectural Survey can be updated to reflect the current state of the structure. Recent changes including opening of the porch could change the significance rating of the structure, at the Commission's discretion.

**ARCHITECTURAL FEATURES:** Hipped roof with low pitch, overhanging soffits. Tall, narrow windows. Enclosed front porch.

ALTERATIONS: Major alterations to first floor, second floor, and roof/cornice. Addition to first floor.