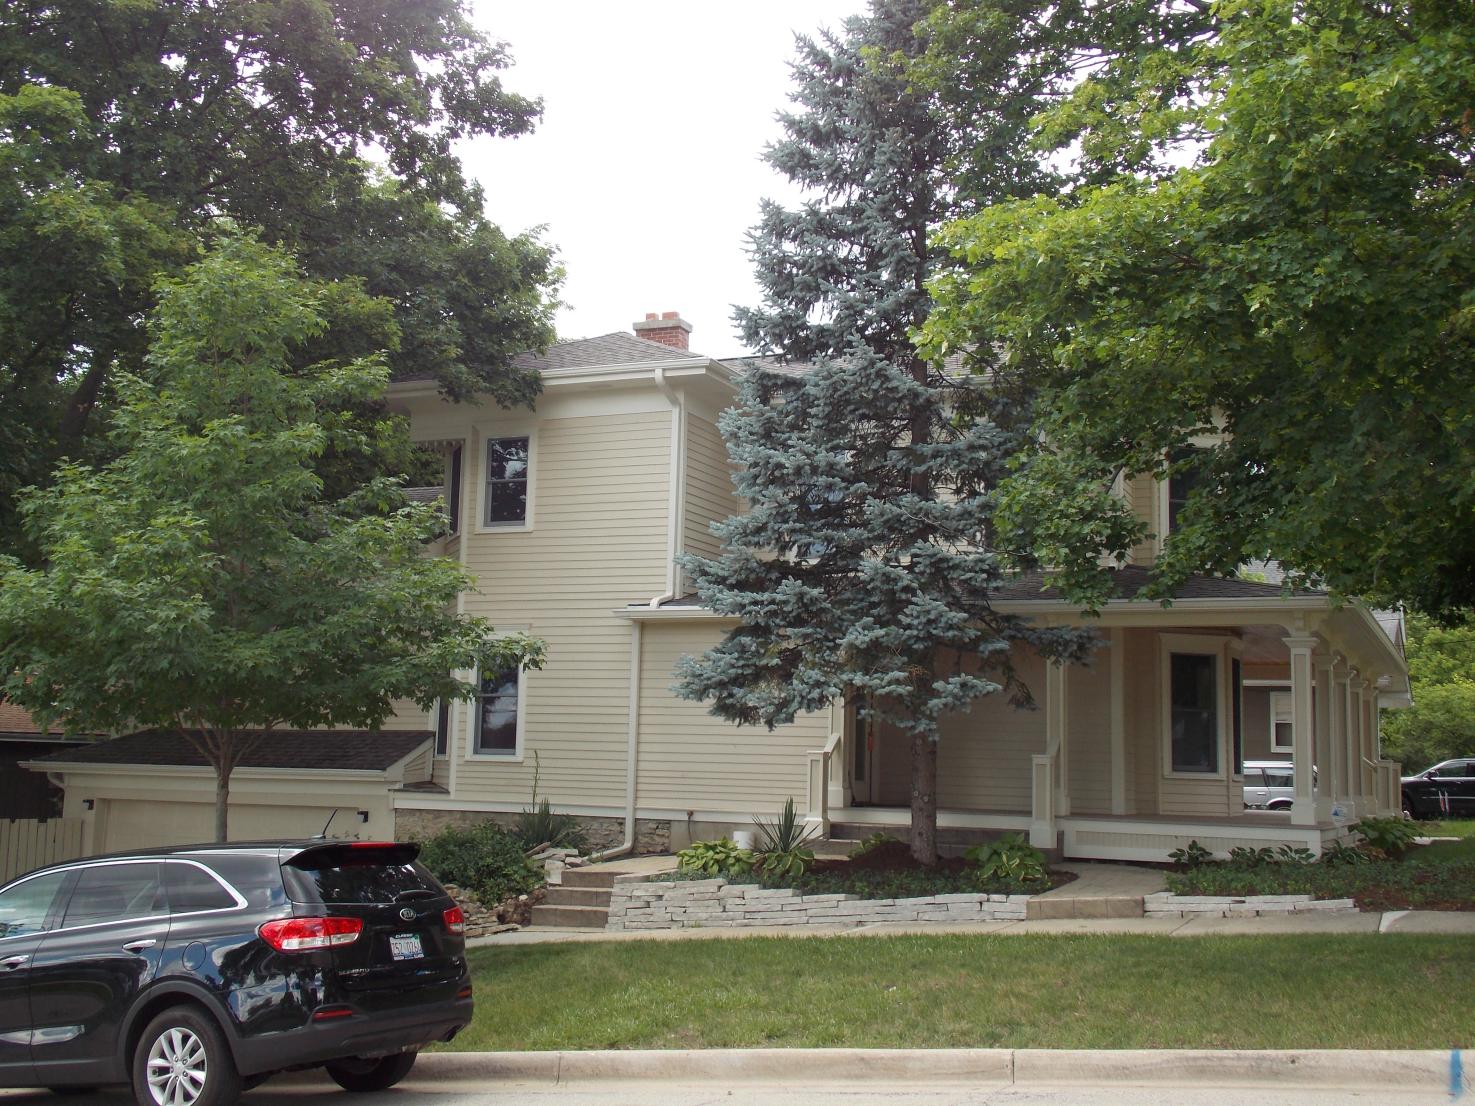

### **EXECUTIVE SUMMARY:**

The owner of 203 N. 3<sup>rd</sup> Ave. was present at the 6/7/17 meeting and stated his interest in applying for the Illinois Historic Preservation Agency property tax freeze. The structure was extensively remodeled in 2016.

IHPA requires properties to be rated as "contributing" in order to qualify for the tax freeze. The current Architectural Survey rates the structure as "non-contributing" and notes that major alterations have been made to the first floor, second floor, and roof/cornice.

The Architectural Survey can be updated to reflect the current state of the structure. Recent changes including opening of the porch could change the significance rating of the structure, at the Commission's discretion.

#### ST. CHARLES HISTORIC PRESERVATION COMMISSION

ADDRESS 203 N 3<sup>rd</sup> Ave Photo: June 2017 ARCHITECTURAL SIGNIFICANCE **BUILDING CONDITION** Significant Excellent Good Contributing Fair Non-Contributing Potential for Individual National Register Designation Poor ARCHITECTURAL INFORMATION Architectural Style/Type: Italianate Exterior Walls (Current): Exterior Walls (Original): Architectural Features: Foundation: \_ Date of Construction: 1840-1885 Source: \_\_\_\_ Roof Type/Material: Overall Plan Configuration: Window Material/Type: \_\_\_\_\_ **ARCHITECTURAL FEATURES:** 