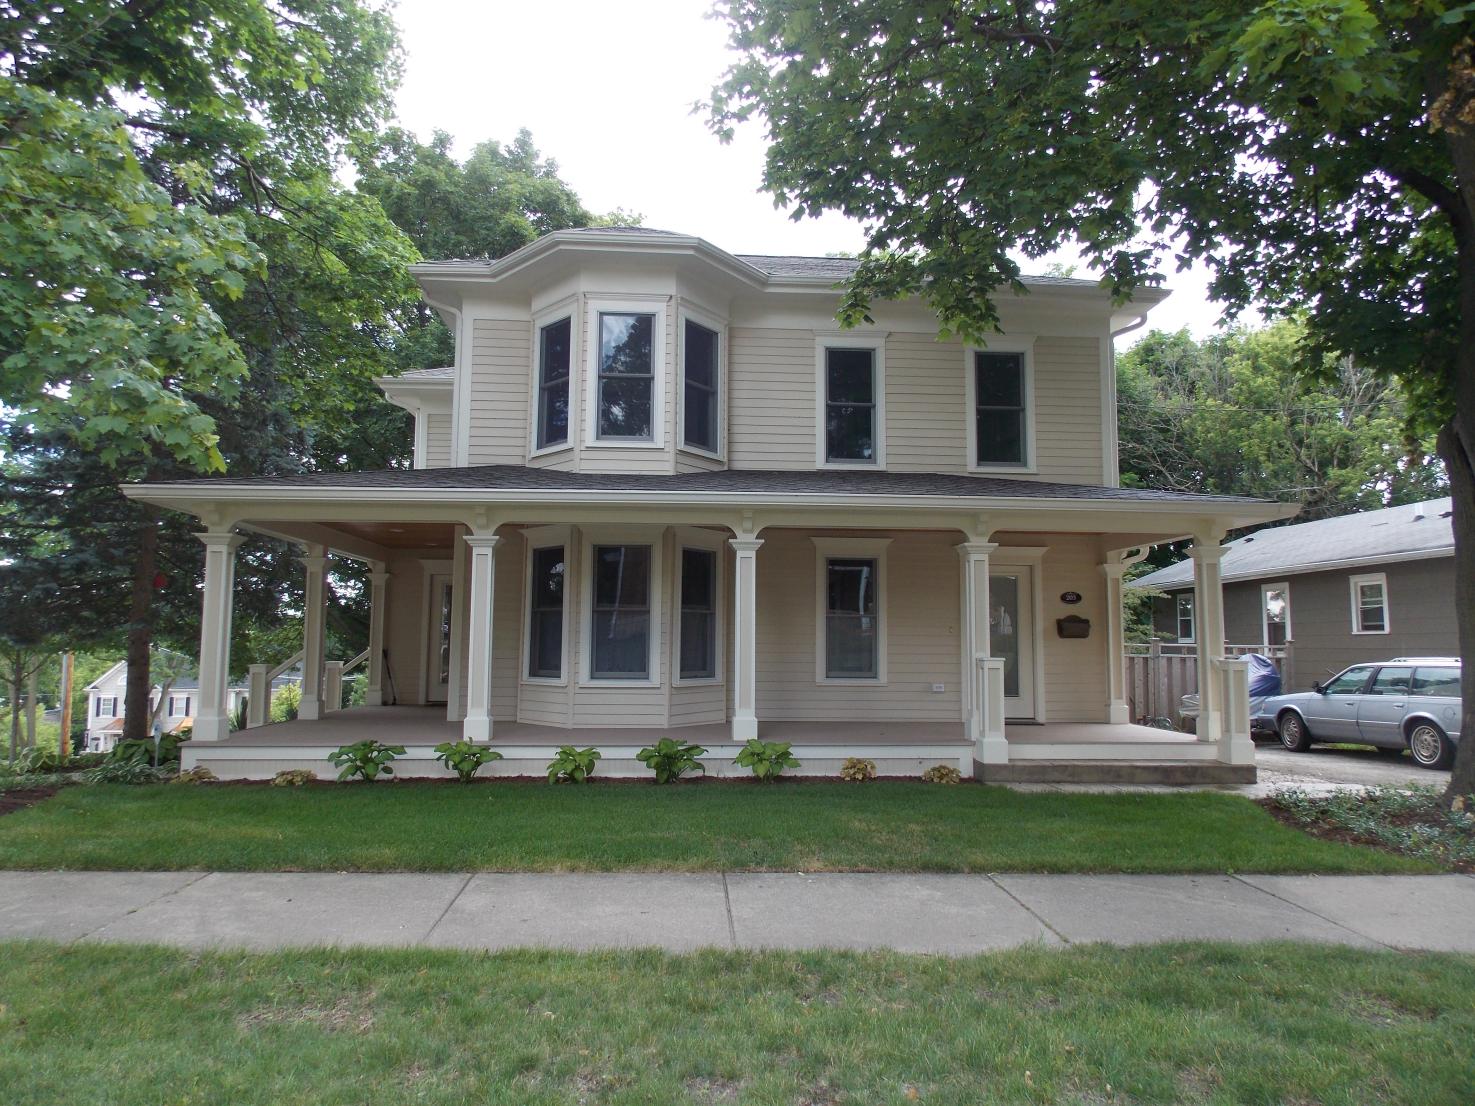

### **EXECUTIVE SUMMARY:**

The owner of 203 N. 3<sup>rd</sup> Ave. was present at the 6/7/17 meeting and stated his interest in applying for the Illinois Historic Preservation Agency property tax freeze. The structure was extensively remodeled in 2016.

The Architectural Survey can be updated to reflect the current state of the structure. Recent changes including opening of the porch could change the significance rating of the structure, at the Commission's discretion.

**ARCHITECTURAL FEATURES:** Hipped roof with low pitch, overhanging soffits. Tall, narrow windows. Enclosed front porch.

ALTERATIONS: Major alterations to first floor, second floor, and roof/cornice. Addition to first floor.