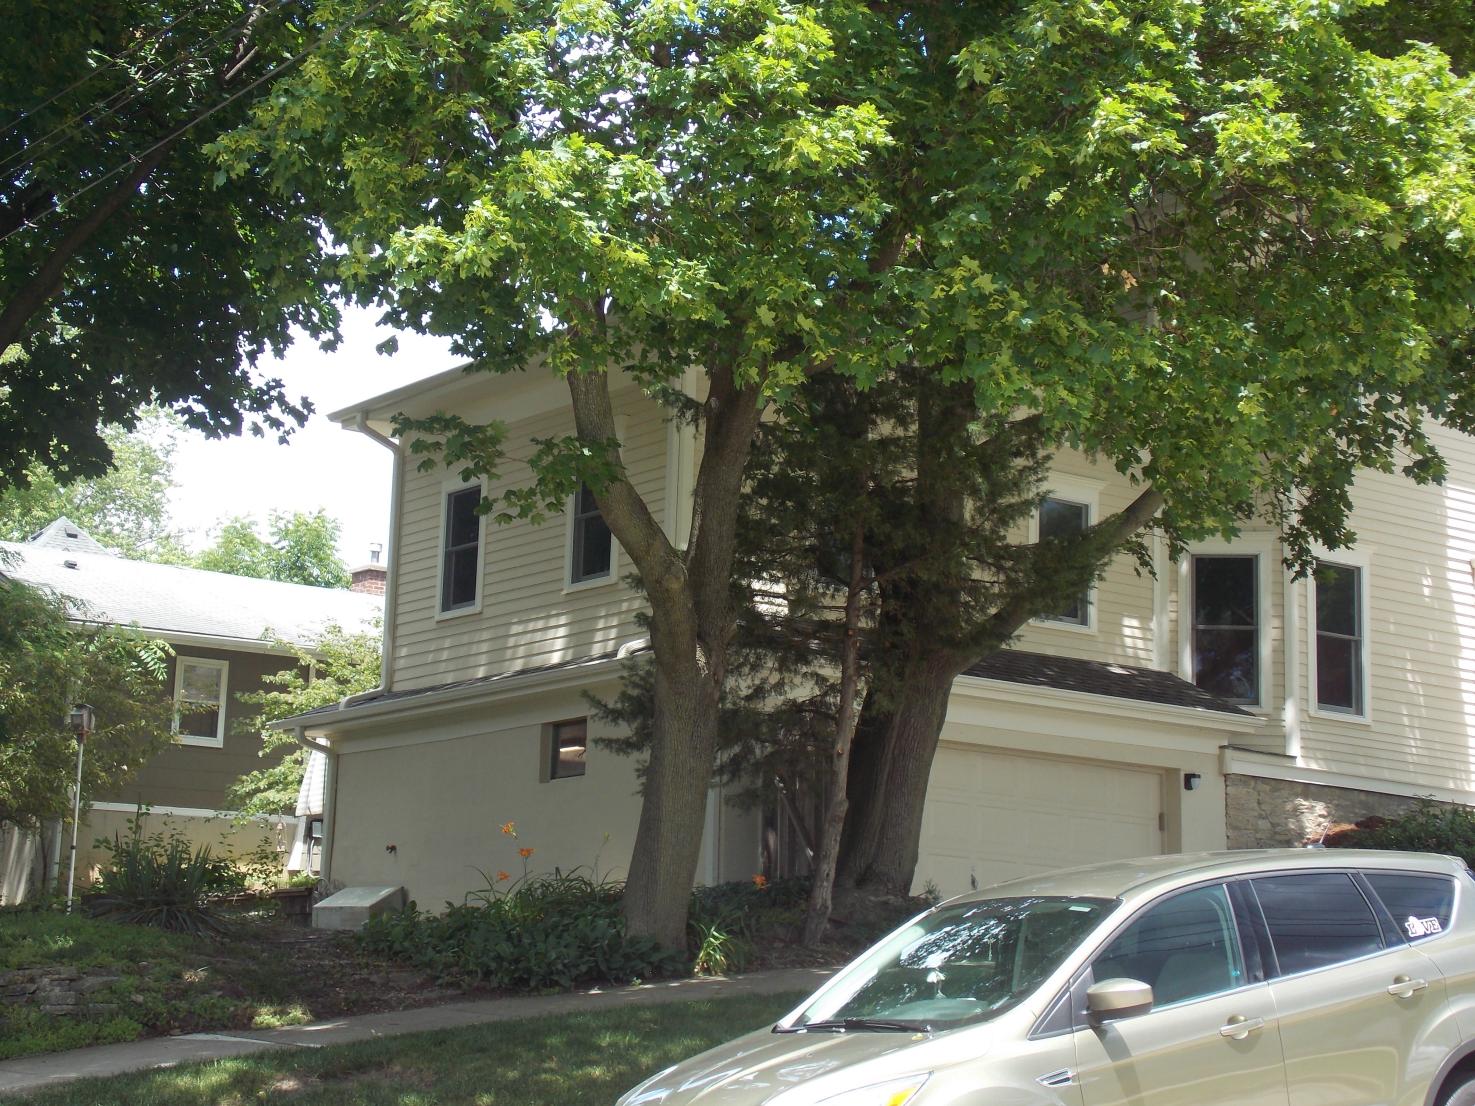

#### ST. CHARLES HISTORIC PRESERVATION COMMISSION

ADDRESS 203 N 3<sup>rd</sup> Ave

1994 Photo
Roll: 15
Negative: 3, 4

**ARCHITECTURAL FEATURES:** Hipped roof with low pitch, overhanging soffits. Tall, narrow windows. Enclosed front porch.

ALTERATIONS: Major alterations to first floor, second floor, and roof/cornice. Addition to first floor.