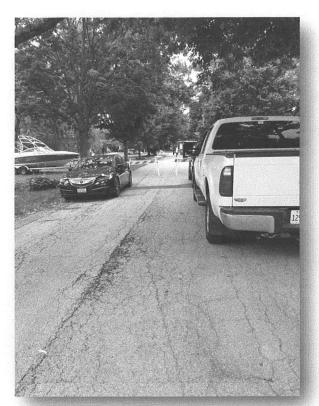

Please note the boat in adjacent yard.

This is the back of our home on 4th Avenue, looking at neighbor directly to the south. Their garage is at the same setback, as we are requesting. Our home and our two neighbors homes are 'Through Lots'.