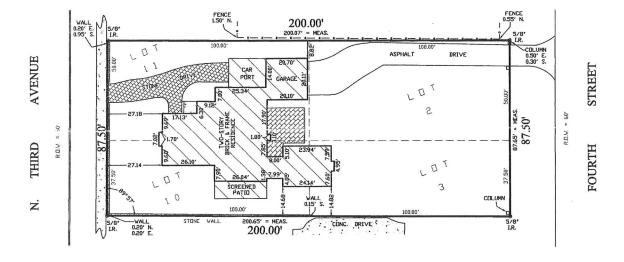

## PLAT OF SURVEY

OF:

LOTS 2 AND 11 AND THE NORTHERLY 37 1/2 FT. OF LOT 3 AND NORTHERLY 37 1/2 FT. OF LOT 10, ALL IN BLOCK 4 OF GRANDVIEW ADDITION TO ST. CHARLES, IN THE CITY OF ST. CHARLES, KANE COUNTY, ILLINOIS.

COMPARE THE DESCRIPTION ON THIS PLAT WITH DEED.
REFER TO DEEDS FOR EASEMENTS AND BUILDING LINES.

ANDREW J. TOBIN

P.O. BOX 42 DUNDEE ILLINOIS 60118 847-695-4235

| DATED:             | JULY 16, 2018          |
|--------------------|------------------------|
| PREPARED FOR:      | ARIANO, HARDY, GOETTEL |
| PROPERTY ADDRESS:  | 620 N. THIRD AVE.      |
|                    | ST. CHARLES, ILLINOIS  |
| CLIENTLY DEDER NO. | 18296                  |

INDICATES FOUND STAKE O

WOOD FENCING INDICATES CONCRETE

R.D.W. = 60'