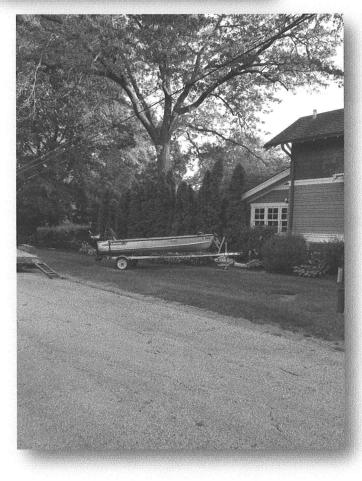

Please note the boat in adjacent yard.

This is the back of our home on 4th Avenue, looking at neighbor directly to the south. Their garage is at the same setback, as we are requesting. Our home and our two neighbors homes are 'Through Lots'.