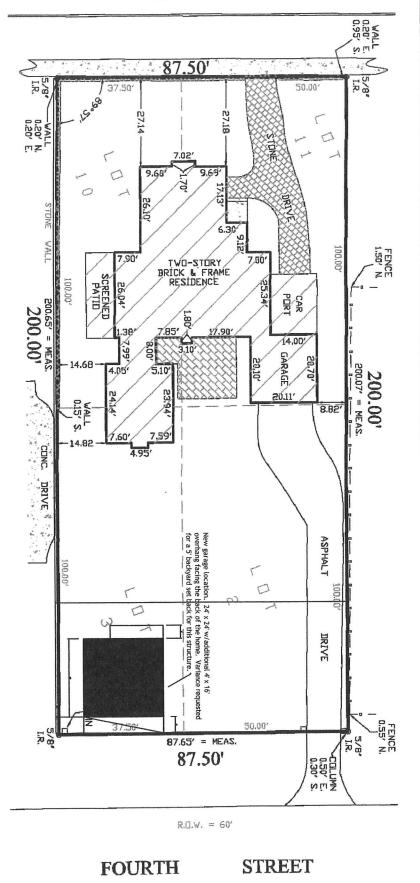

# **620 North 3rd Avenue, New Garage Location**

Our home today, without the proposed new garage.

Neighbors home w/ garage very close to back lot line.

Variance request for 5' back yard set back for a new 24' x 24' garage with a 4' x 16' overhang. 620 North 3rd Avenue, St. Charles.

Variance request for 5' back yard set back for a new 24' x 24' garage with a 4' x 16' overhang. 620 North 3rd Avenue, St. Charles.