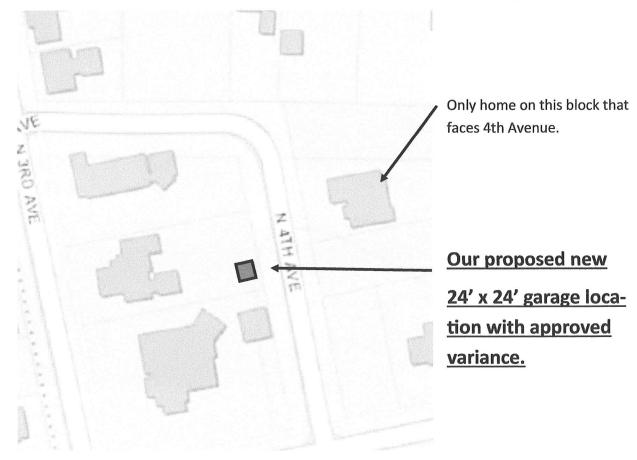

# **620 North 3rd Avenue, New Garage Location**

Our home today, without the proposed new garage.

Neighbors home w/ garage very close to back lot line.

Variance request for 5' back yard set back for a new 24' x 24' garage with a 4' x 16' overhang. 620 North 3rd Avenue, St. Charles.

Variance request for 5' back yard set back for a new 24' x 24' garage with a 4' x 16' overhang. 620 North 3rd Avenue, St. Charles.