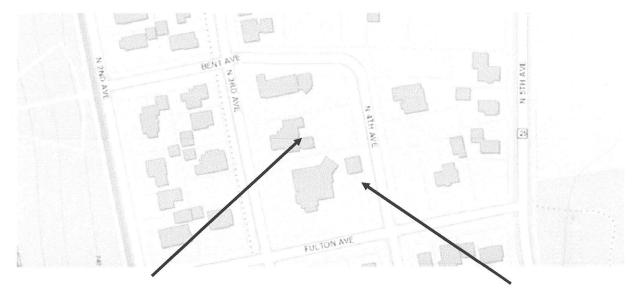

### 620 North 3rd Avenue, New Garage Location

This is 4th Avenue. This day the block was blocked off for a backyard party. This block of 4th Avenue is more like an alley, than a street and only has 4 houses on it. And, only one home faces this block of 4th Avenue.