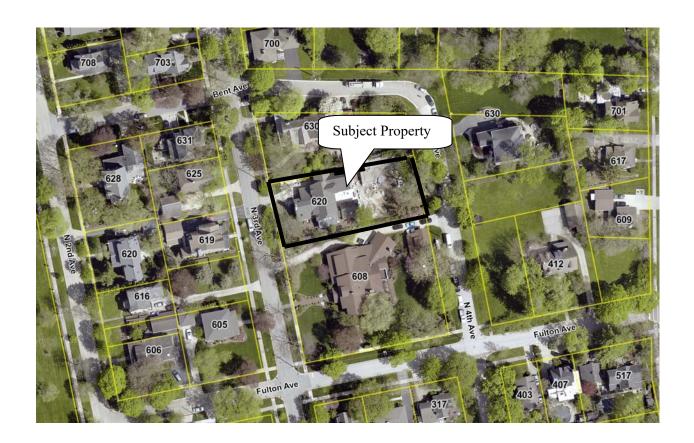

#### St. Charles Zoning Board of Appeals

**VARIATION #:** V-1-2020

**LOCATION:** 620 N 3<sup>RD</sup> AVE.

**Requested Action:** Zoning Variation to allow a 5ft. rear yard setback for a detached garage.

Purpose and Scope: The applicant is proposing to construct a 24' x 24' detached garage with a 4'

overhang facing the home. The applicant is requesting to construct this garage 5ft. from the rear lot line of a through lot. The rear lot line is the east property line /  $4^{th}$  Avenue. Detached garages are not a permitted encroachment into the rear yard of

through lots and are required to comply with the 40ft. rear yard setback.

**Existing Land Use:** Private Residence

**Existing Zoning:** RT-1 Traditional Single-Family Residential District