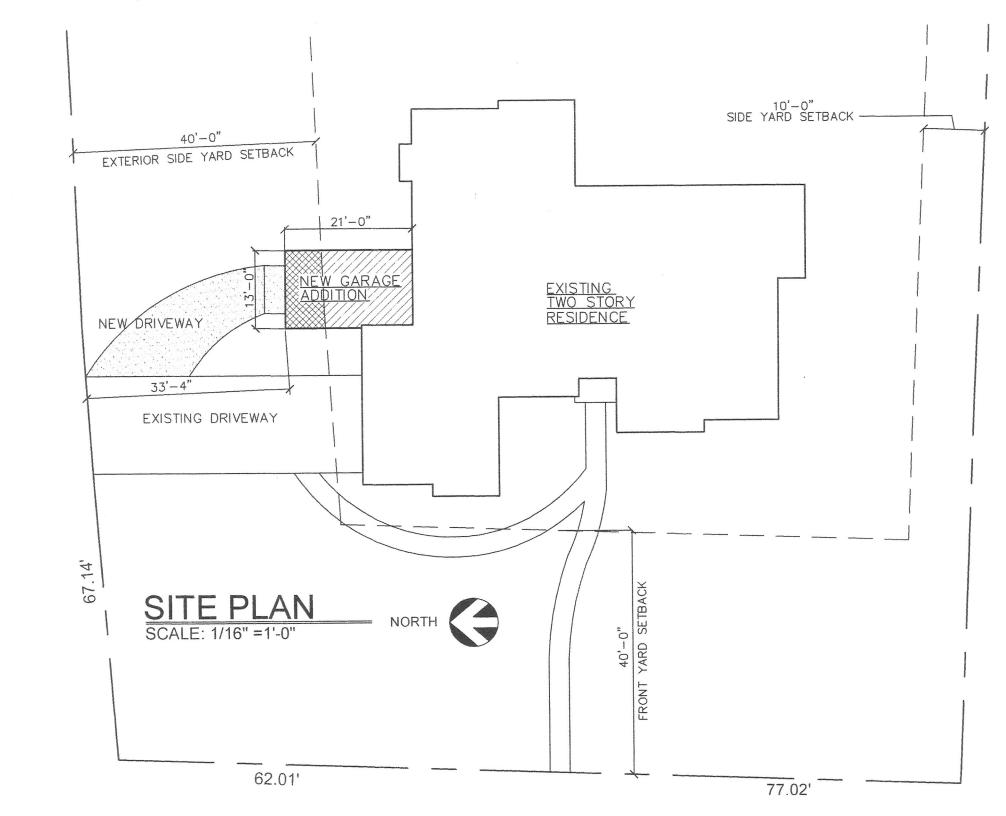

#### ST. CHARLES ZONING BOARD OF APPEALS

**VARIATION #:** V-1-2021

**LOCATION:** 3308 GREENWOOD LANE

**Requested Action:** Zoning Variation to reduce exterior side yard setback from 40 ft. to 33.33 ft. to

allow a one car garage addition to encroach 6.66 ft. into the exterior side yard.

**Purpose and Scope:** The applicant is proposing to construct a 21' x 13' addition for the purpose of

adding a one car garage. The addition will encroach 6.66 ft. into the 40ft. exterior side yard setback. Attached garages are not permitted to encroach into an exterior

| KE                | ASON FOR REQUEST:                                                                                                                                                                                                                                                                                                                                                                                                                                              |
|-------------------|----------------------------------------------------------------------------------------------------------------------------------------------------------------------------------------------------------------------------------------------------------------------------------------------------------------------------------------------------------------------------------------------------------------------------------------------------------------|
| A.                | Variation requested (state specific measurements): Reduce the exterior side yard setback from 40ft. to 33'4" (33.33ft.)                                                                                                                                                                                                                                                                                                                                        |
| В.                | Reason for request:Garage Addition                                                                                                                                                                                                                                                                                                                                                                                                                             |
| C.                | Purpose for which property will be used: Storage of car or landscape equipment.                                                                                                                                                                                                                                                                                                                                                                                |
| CF                | RITERIA FOR VARIATION:                                                                                                                                                                                                                                                                                                                                                                                                                                         |
| to e<br>cor<br>or | e Board of Zoning Appeals may approve a Variation only when it makes written findings with respect each requested Variation, based upon the evidence presented at the public hearing, that strict impliance with the regulations and standards of the Zoning Ordinance would create practical difficulties particular hardships for the subject property, and the requested Variation is consistent with the stated rooses and intent of the Zoning Ordinance. |
| Zo                | making its determination of whether practical difficulties or particular hardships exist, the Board of ning Appeals must take into consideration the extent to which evidence has been submitted estantiating the criteria have been met.                                                                                                                                                                                                                      |
| Pr                | ovide a response under each item to substantiate that the requested variation meets the criteria:                                                                                                                                                                                                                                                                                                                                                              |
| 1.                | Do the particular physical surroundings, shape or topographical condition of the specific property involved result in a practical difficulty or particular hardship to the property owner, as distinguished from a mere inconvenience, if the strict letter of the regulations were carried out? (Explain)                                                                                                                                                     |
|                   | The lot has a 22ft. drop-off from east to west. There is 40ft. Tree Preservation Easement at the east side of the lot that prevents any development in that area. The most reasonable location for the addition is attached to the east side of existing garage.                                                                                                                                                                                               |
| 2.                | Are the conditions upon which the petition for a Variation is based applicable, generally, to other property within the same zoning classification? (Explain)                                                                                                                                                                                                                                                                                                  |
|                   | We are one of a very small percentage of homes within the Redgate Subdivision with only a two car garage                                                                                                                                                                                                                                                                                                                                                       |
| 3.                | Is the purpose of the Variation based exclusively upon a desire to make more money out of the property? (Explain)                                                                                                                                                                                                                                                                                                                                              |
|                   | No. However, when the time comes to sell, a two car garage would be a detriment since almost all other houses in the neighborhood have a 3 car garage.                                                                                                                                                                                                                                                                                                         |