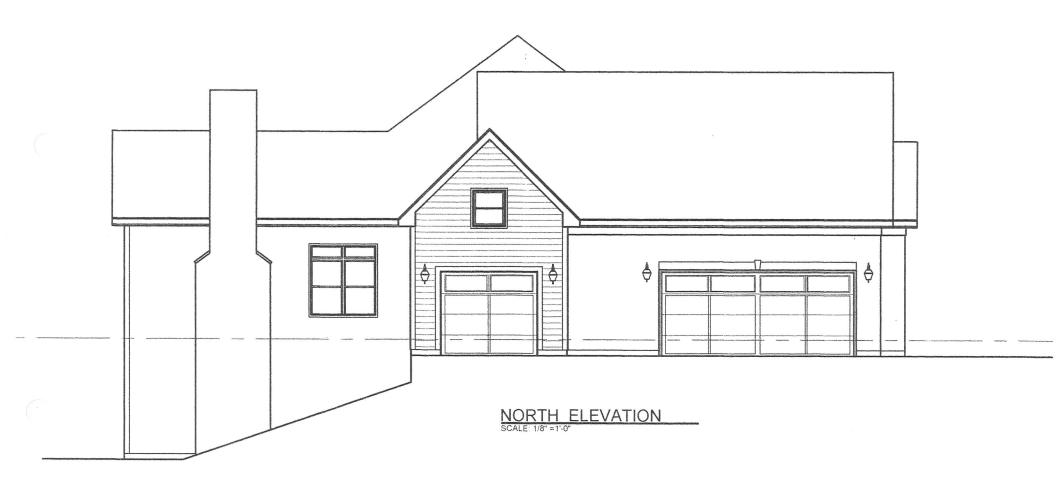

allow a one car garage addition to encroach 6.66 ft. into the exterior side yard.

**Purpose and Scope:** The applicant is proposing to construct a 21' x 13' addition for the purpose of

adding a one car garage. The addition will encroach 6.66 ft. into the 40ft. exterior side yard setback. Attached garages are not permitted to encroach into an exterior

side yard.

**Existing Land Use:** Private Residence

**Existing Zoning:** RS-1 Low Density Suburban Single-Family Residential District- Redgate PUD

PLVAR202100007 2021PR003