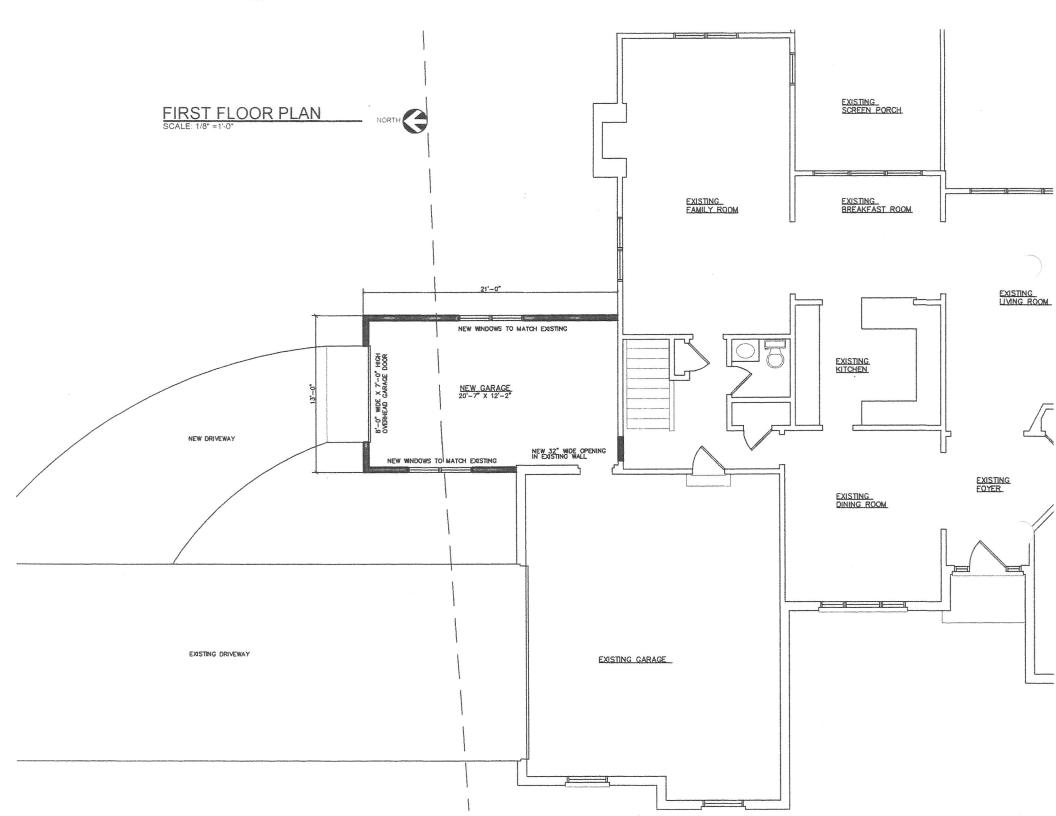

allow a one car garage addition to encroach 6.66 ft. into the exterior side yard.

**Purpose and Scope:** The applicant is proposing to construct a 21' x 13' addition for the purpose of

adding a one car garage. The addition will encroach 6.66 ft. into the 40ft. exterior side yard setback. Attached garages are not permitted to encroach into an exterior

side yard.

**Existing Land Use:** Private Residence

**Existing Zoning:** RS-1 Low Density Suburban Single-Family Residential District- Redgate PUD

PLVAR202100007 2021PR003

| KE                | ASON FOR REQUEST:                                                                                                                                                                                                                                                                                                                                                                                                                                              |
|-------------------|----------------------------------------------------------------------------------------------------------------------------------------------------------------------------------------------------------------------------------------------------------------------------------------------------------------------------------------------------------------------------------------------------------------------------------------------------------------|
| A.                | Variation requested (state specific measurements): Reduce the exterior side yard setback from 40ft. to 33'4" (33.33ft.)                                                                                                                                                                                                                                                                                                                                        |
| В.                | Reason for request:Garage Addition                                                                                                                                                                                                                                                                                                                                                                                                                             |
| C.                | Purpose for which property will be used: Storage of car or landscape equipment.                                                                                                                                                                                                                                                                                                                                                                                |
| CF                | RITERIA FOR VARIATION:                                                                                                                                                                                                                                                                                                                                                                                                                                         |
| to e<br>cor<br>or | e Board of Zoning Appeals may approve a Variation only when it makes written findings with respect each requested Variation, based upon the evidence presented at the public hearing, that strict impliance with the regulations and standards of the Zoning Ordinance would create practical difficulties particular hardships for the subject property, and the requested Variation is consistent with the stated rooses and intent of the Zoning Ordinance. |
| Zo                | making its determination of whether practical difficulties or particular hardships exist, the Board of ning Appeals must take into consideration the extent to which evidence has been submitted estantiating the criteria have been met.                                                                                                                                                                                                                      |
| Pr                | ovide a response under each item to substantiate that the requested variation meets the criteria:                                                                                                                                                                                                                                                                                                                                                              |
| 1.                | Do the particular physical surroundings, shape or topographical condition of the specific property involved result in a practical difficulty or particular hardship to the property owner, as distinguished from a mere inconvenience, if the strict letter of the regulations were carried out? (Explain)                                                                                                                                                     |
|                   | The lot has a 22ft. drop-off from east to west. There is 40ft. Tree Preservation Easement at the east side of the lot that prevents any development in that area. The most reasonable location for the addition is attached to the east side of existing garage.                                                                                                                                                                                               |
| 2.                | Are the conditions upon which the petition for a Variation is based applicable, generally, to other property within the same zoning classification? (Explain)                                                                                                                                                                                                                                                                                                  |
|                   | We are one of a very small percentage of homes within the Redgate Subdivision with only a two car garage                                                                                                                                                                                                                                                                                                                                                       |
| 3.                | Is the purpose of the Variation based exclusively upon a desire to make more money out of the property? (Explain)                                                                                                                                                                                                                                                                                                                                              |
|                   | No. However, when the time comes to sell, a two car garage would be a detriment since almost all other houses in the neighborhood have a 3 car garage.                                                                                                                                                                                                                                                                                                         |