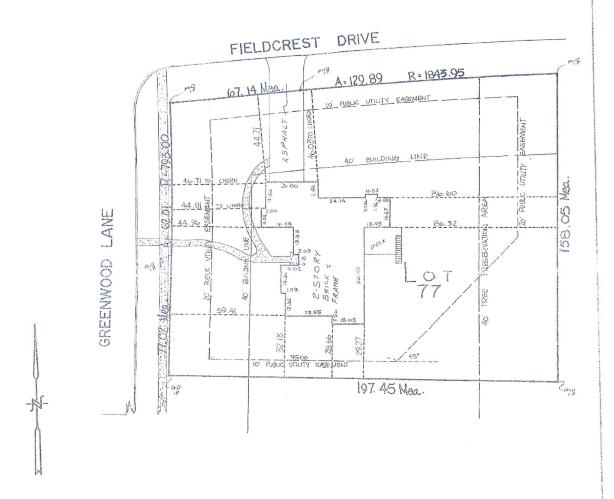

# PLAT OF SURVEY

## DALE A. FLOYD

463 GALE STREET

ELGIN, IL 60123

PHONE: 708-742-7691

LOT 77 OF UNIT NO. 4, RED CATE, ST. CHARLES, KANE COUNTY, ILLINOIS.

UPDATED. 11-23-94 AUDED WALKS, DRIVE, DECK

SCALE: 1" = 30' NOTE: Survey not valid without embossed seal.