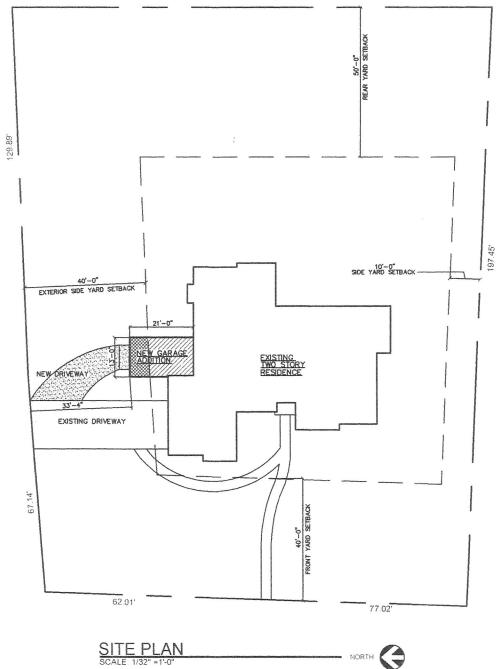

#### ST. CHARLES ZONING BOARD OF APPEALS

**VARIATION #:** V-1-2021

**LOCATION:** 3308 GREENWOOD LANE

**Requested Action:** Zoning Variation to reduce exterior side yard setback from 40 ft. to 33.33 ft. to

allow a one car garage addition to encroach 6.66 ft. into the exterior side yard.

**Purpose and Scope:** The applicant is proposing to construct a 21' x 13' addition for the purpose of

adding a one car garage. The addition will encroach 6.66 ft. into the 40ft. exterior side yard setback. Attached garages are not permitted to encroach into an exterior

| KE                | ASON FOR REQUEST:                                                                                                                                                                                                                                                                                                                                                                                                                                              |
|-------------------|----------------------------------------------------------------------------------------------------------------------------------------------------------------------------------------------------------------------------------------------------------------------------------------------------------------------------------------------------------------------------------------------------------------------------------------------------------------|
| A.                | Variation requested (state specific measurements): Reduce the exterior side yard setback from 40ft. to 33'4" (33.33ft.)                                                                                                                                                                                                                                                                                                                                        |
| В.                | Reason for request:Garage Addition                                                                                                                                                                                                                                                                                                                                                                                                                             |
| C.                | Purpose for which property will be used: Storage of car or landscape equipment.                                                                                                                                                                                                                                                                                                                                                                                |
| CF                | RITERIA FOR VARIATION:                                                                                                                                                                                                                                                                                                                                                                                                                                         |
| to e<br>cor<br>or | e Board of Zoning Appeals may approve a Variation only when it makes written findings with respect each requested Variation, based upon the evidence presented at the public hearing, that strict impliance with the regulations and standards of the Zoning Ordinance would create practical difficulties particular hardships for the subject property, and the requested Variation is consistent with the stated rooses and intent of the Zoning Ordinance. |
| Zo                | making its determination of whether practical difficulties or particular hardships exist, the Board of ning Appeals must take into consideration the extent to which evidence has been submitted estantiating the criteria have been met.                                                                                                                                                                                                                      |
| Pr                | ovide a response under each item to substantiate that the requested variation meets the criteria:                                                                                                                                                                                                                                                                                                                                                              |
| 1.                | Do the particular physical surroundings, shape or topographical condition of the specific property involved result in a practical difficulty or particular hardship to the property owner, as distinguished from a mere inconvenience, if the strict letter of the regulations were carried out? (Explain)                                                                                                                                                     |
|                   | The lot has a 22ft. drop-off from east to west. There is 40ft. Tree Preservation Easement at the east side of the lot that prevents any development in that area. The most reasonable location for the addition is attached to the east side of existing garage.                                                                                                                                                                                               |
| 2.                | Are the conditions upon which the petition for a Variation is based applicable, generally, to other property within the same zoning classification? (Explain)                                                                                                                                                                                                                                                                                                  |
|                   | We are one of a very small percentage of homes within the Redgate Subdivision with only a two car garage                                                                                                                                                                                                                                                                                                                                                       |
| 3.                | Is the purpose of the Variation based exclusively upon a desire to make more money out of the property? (Explain)                                                                                                                                                                                                                                                                                                                                              |
|                   | No. However, when the time comes to sell, a two car garage would be a detriment since almost all other houses in the neighborhood have a 3 car garage.                                                                                                                                                                                                                                                                                                         |