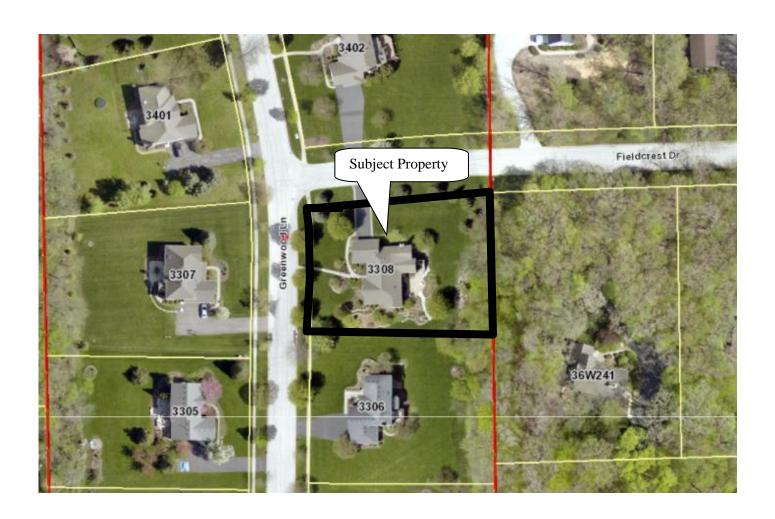

#### ST. CHARLES ZONING BOARD OF APPEALS

**VARIATION #:** V-1-2021

**LOCATION:** 3308 GREENWOOD LANE

**Requested Action:** Zoning Variation to reduce exterior side yard setback from 40 ft. to 33.33 ft. to

allow a one car garage addition to encroach 6.66 ft. into the exterior side yard.

**Purpose and Scope:** The applicant is proposing to construct a 21' x 13' addition for the purpose of

adding a one car garage. The addition will encroach 6.66 ft. into the 40ft. exterior side yard setback. Attached garages are not permitted to encroach into an exterior

side yard.

**Existing Land Use:** Private Residence

**Existing Zoning:** RS-1 Low Density Suburban Single-Family Residential District- Redgate PUD

PLVAR202100007 2021PR003