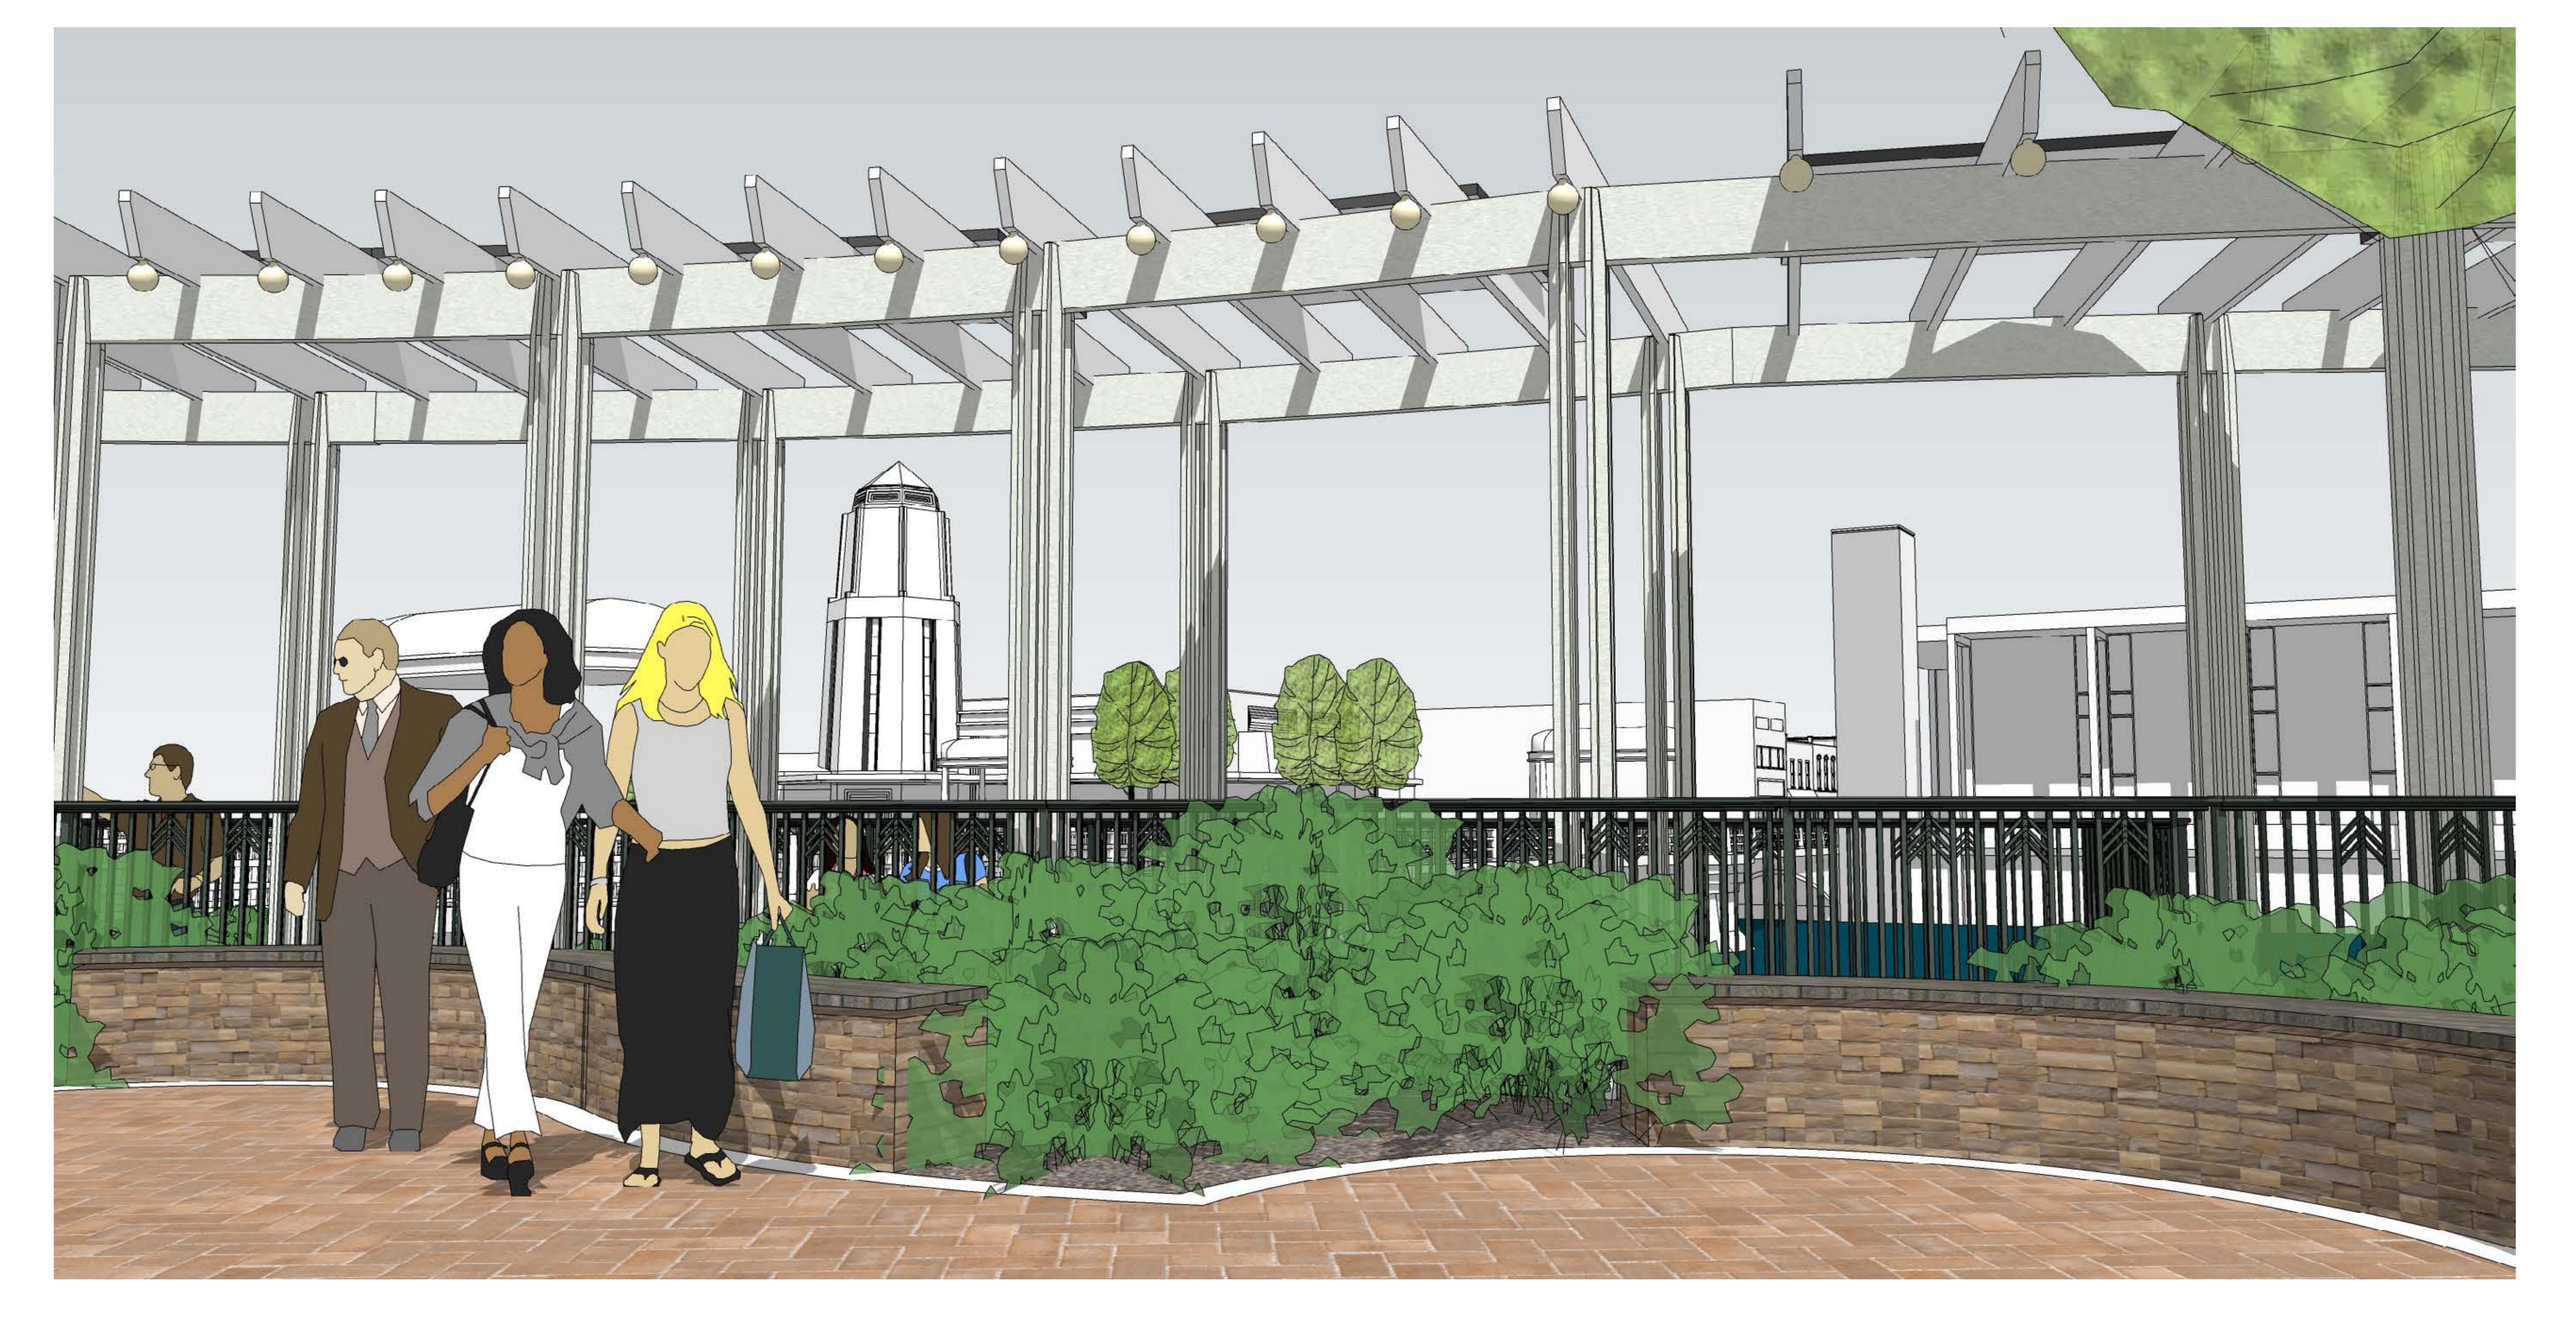

#### **Outdoor Dining and Street Closure**

Starting during the pandemic in Spring/Summer 2020, the City Council authorized temporarily expanding outdoor dining within the First Street public plaza spaces. The portion of First Street through the plaza area (Walnut to Main St.) was closed to vehicle traffic to allow for additional seating and pedestrian pathways during the outdoor dining season. The expanded outdoor dining program was very successful, and continued during 2021 and 2022.

First Street has remained closed to vehicle traffic since Spring 2021 and the City Council has expressed support for formally closing the street in favor of enhancing the public plazas and providing a pedestrian focused environment. Businesses on First Street have generally been in support of the street closure and see benefit to the activity generated by the expanded pedestrian use. The area has also attracted new businesses during the street closure, which suggests that the limitation on vehicle access is not negatively impacting the area as a business location.

With respect to future outdoor dining on the plaza, City Council has expressed interest in creating a more cohesive layout in order to open up what had been the main public plaza spaces. The plaza expansion project will allow for outdoor dining to be relocated out of the central plaza areas, shifting some seating to locations along First Street.

# **B.** Proposed Plans

The expanded plaza features the following:

Access points from 1<sup>st</sup> St. and Main St.

- Paver surface surrounded by greenspace on three sides.
- 12' steel trellis topped with solar panels surrounding the plaza on three sides.
- Brick knee-wall benches positioned around the plaza.
- Variety of trees and plantings within landscape beds.

# Improvements to the First Street ROW:

- Removal of existing street improvements and sidewalk pavers within the project area.
- Paver surface with concrete ribbon of variable width to create a pedestrian way.
- Overhead string lights from Walnut St. to the plazas.
- Knee-wall benches and landscape areas incorporated along the pedestrian way.
- Variety of trees and plantings within landscape beds.
- Three kiosks north end at Main St., south end near Walnut St. and at the East Plaza entrance.
  - o 11'4" stone pier topped with LED lantern and outrigger with globe-shaped lights.
  - The north and south end kiosks incorporate metal sign panels on three sides and a video panel on one side.