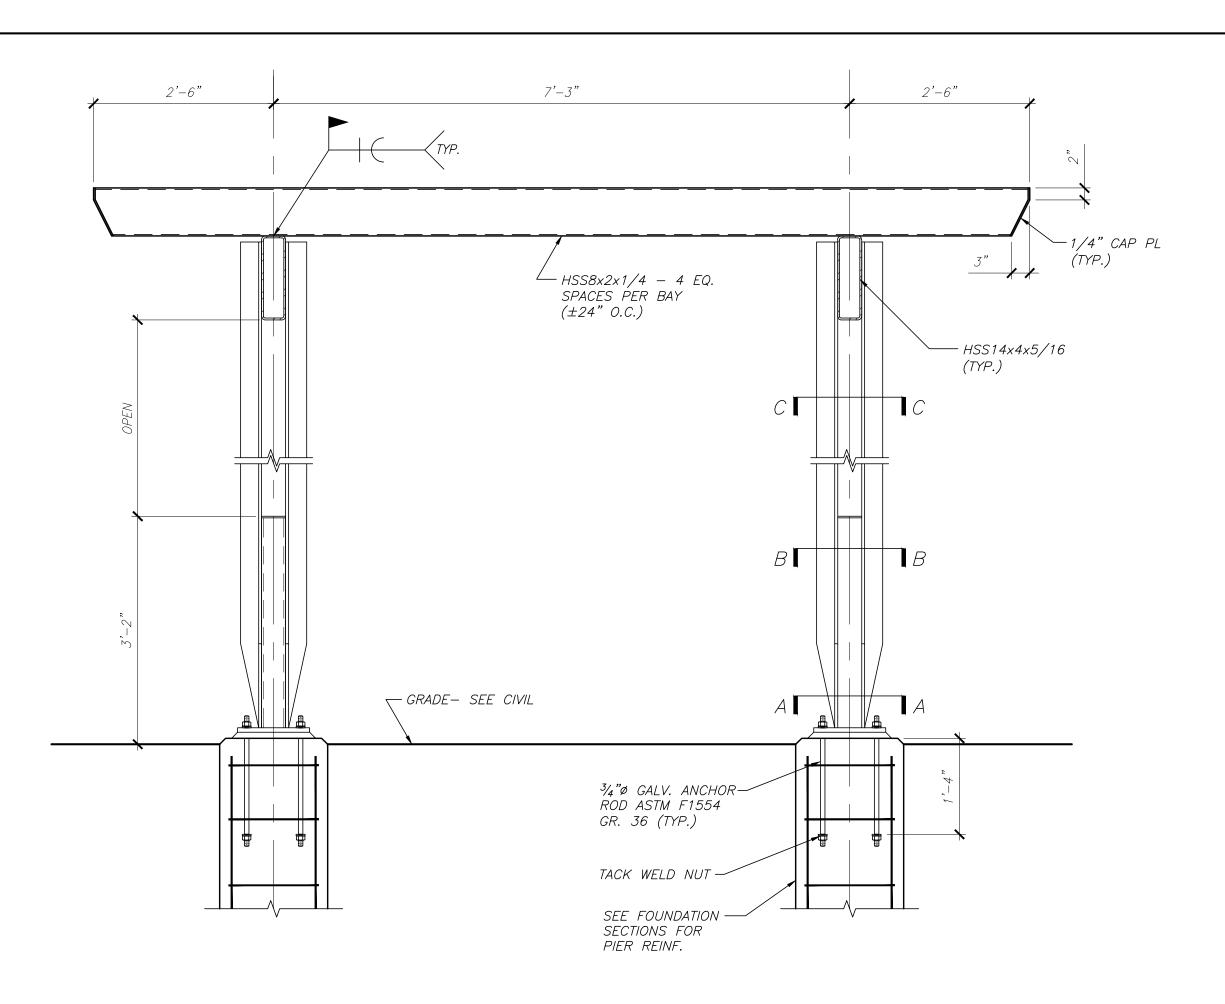

# STRUCTURAL STEEL

- 1. STRUCTURAL STEEL WORK SHALL CONFORM TO THE AISC "SPECIFICATION FOR STRUCTURAL STEEL BUILDINGS", AND THE AISC "CODE OF STANDARD PRACTICE FOR STEEL BUILDINGS AND BRIDGES".
- 2. STRUCTURAL STEEL WIDE FLANGE SHAPES SHALL CONFORM TO ASTM ASTM A992. PLATES, ANGLES, CHANNELS AND MISCELLANEOUS MATERIAL SHALL CONFORM TO ASTM A36. HOLLOW STRUCTURAL SECTIONS SHALL CONFORM TO ASTM A500, GRADE B. STEEL PIPE SECTIONS SHALL CONFORM TO ASTM A53, GRADE B.
- 3. ANCHOR RODS SHALL BE ASTM F1554, GRADE 36, 3/4" DIAMETER WITH 4" HOOKS AND 9" EMBEDMENT, UNLESS NOTED OTHERWISE.
- 4. HIGH STRENGTH BOLTING SHALL BE DONE IN ACCORDANCE WITH RCSC "SPECIFICATION FOR STRUCTURAL JOINTS USING ASTM A325 OR ASTM A490 BOLTS".
- 5. BOLTS, NUTS AND WASHERS SHALL CONFORM TO THE REQUIREMENTS OF ASTM A325. BOLTS SHALL BE 3/4 INCH DIAMETER MINIMUM.
- 6. WELDING SHALL BE DONE BY CERTIFIED WELDERS AND SHALL CONFORM TO AWS D1.1 "STRUCTURAL WELDING CODE — STEEL", LATEST EDITION. ALL WELDING ELECTRODES SHALL BE E70XX.
- 7. THE FABRICATOR/ERECTOR SHALL SUBMIT TO THE ARCHITECT FOR REVIEW, ENGINEERED AND CHECKED DRAWINGS SHOWING SHOP FABRICATION DETAILS, FIELD ASSEMBLY DETAILS AND ERECTION DIAGRAMS FOR ALL STRUCTURAL STEEL.
- 8. UNLESS NOTED OTHERWISE, CONNECTIONS SHALL BE EITHER AISC SINGLE PLATE OR DOUBLE ANGLE SHEAR CONNECTIONS USING A325-N BOLTS.
- 9. FIELD CONNECTIONS, EXCEPT WHERE SHOWN TO BE WELDED, SHALL BE BOLTED.
- 10. CONNECTIONS SHALL BE DESIGNED FOR THE BEAM REACTIONS INDICATED ON THE DRAWINGS. IN CASES WHERE REACTIONS ARE NOT INDICATED, CONNECTIONS SHALL BE DESIGNED FOR 1/2 THE MAXIMUM TOTAL UNIFORM LOAD.
- 11. THE MINIMUM NUMBER OF BOLTS FOR ANY CONNECTION SHALL BE TWO (2). CONNECTIONS SHALL NOT BE LESS THAN ONE HALF THE DEPTH OF THE BEAM.
- 12. BEAMS AND JOISTS SHALL BE FABRICATED WITH THE NATURAL CAMBER UP. PROVIDE CAMBERS AS INDICATED ON THE DRAWINGS.
- 13. THE CONTRACTOR SHALL BE RESPONSIBLE FOR THE CONTROL OF ALL ERECTION PROCEDURES AND SEQUENCES WITH RELATION TO TEMPERATURE DIFFERENTIALS, ESPECIALLY WITH RESPECT TO STRUCTURAL STEEL FRAMING INTO CONCRETE WALLS, BEAMS OR COLUMNS.
- 14. THERE SHALL BE NO FIELD CUTTING OF STRUCTURAL STEEL MEMBERS FOR THE WORK OF OTHER TRADES WITHOUT THE PRIOR WRITTEN APPROVAL OF THE ARCHITECT.
- 15. ERECT AND MAINTAIN TEMPORARY BRACING TO INSURE THE ALIGNMENT AND STABILITY OF THE STRUCTURE DURING ERECTION UNTIL PERMANENT CONNECTIONS HAVE BEEN COMPLETED.