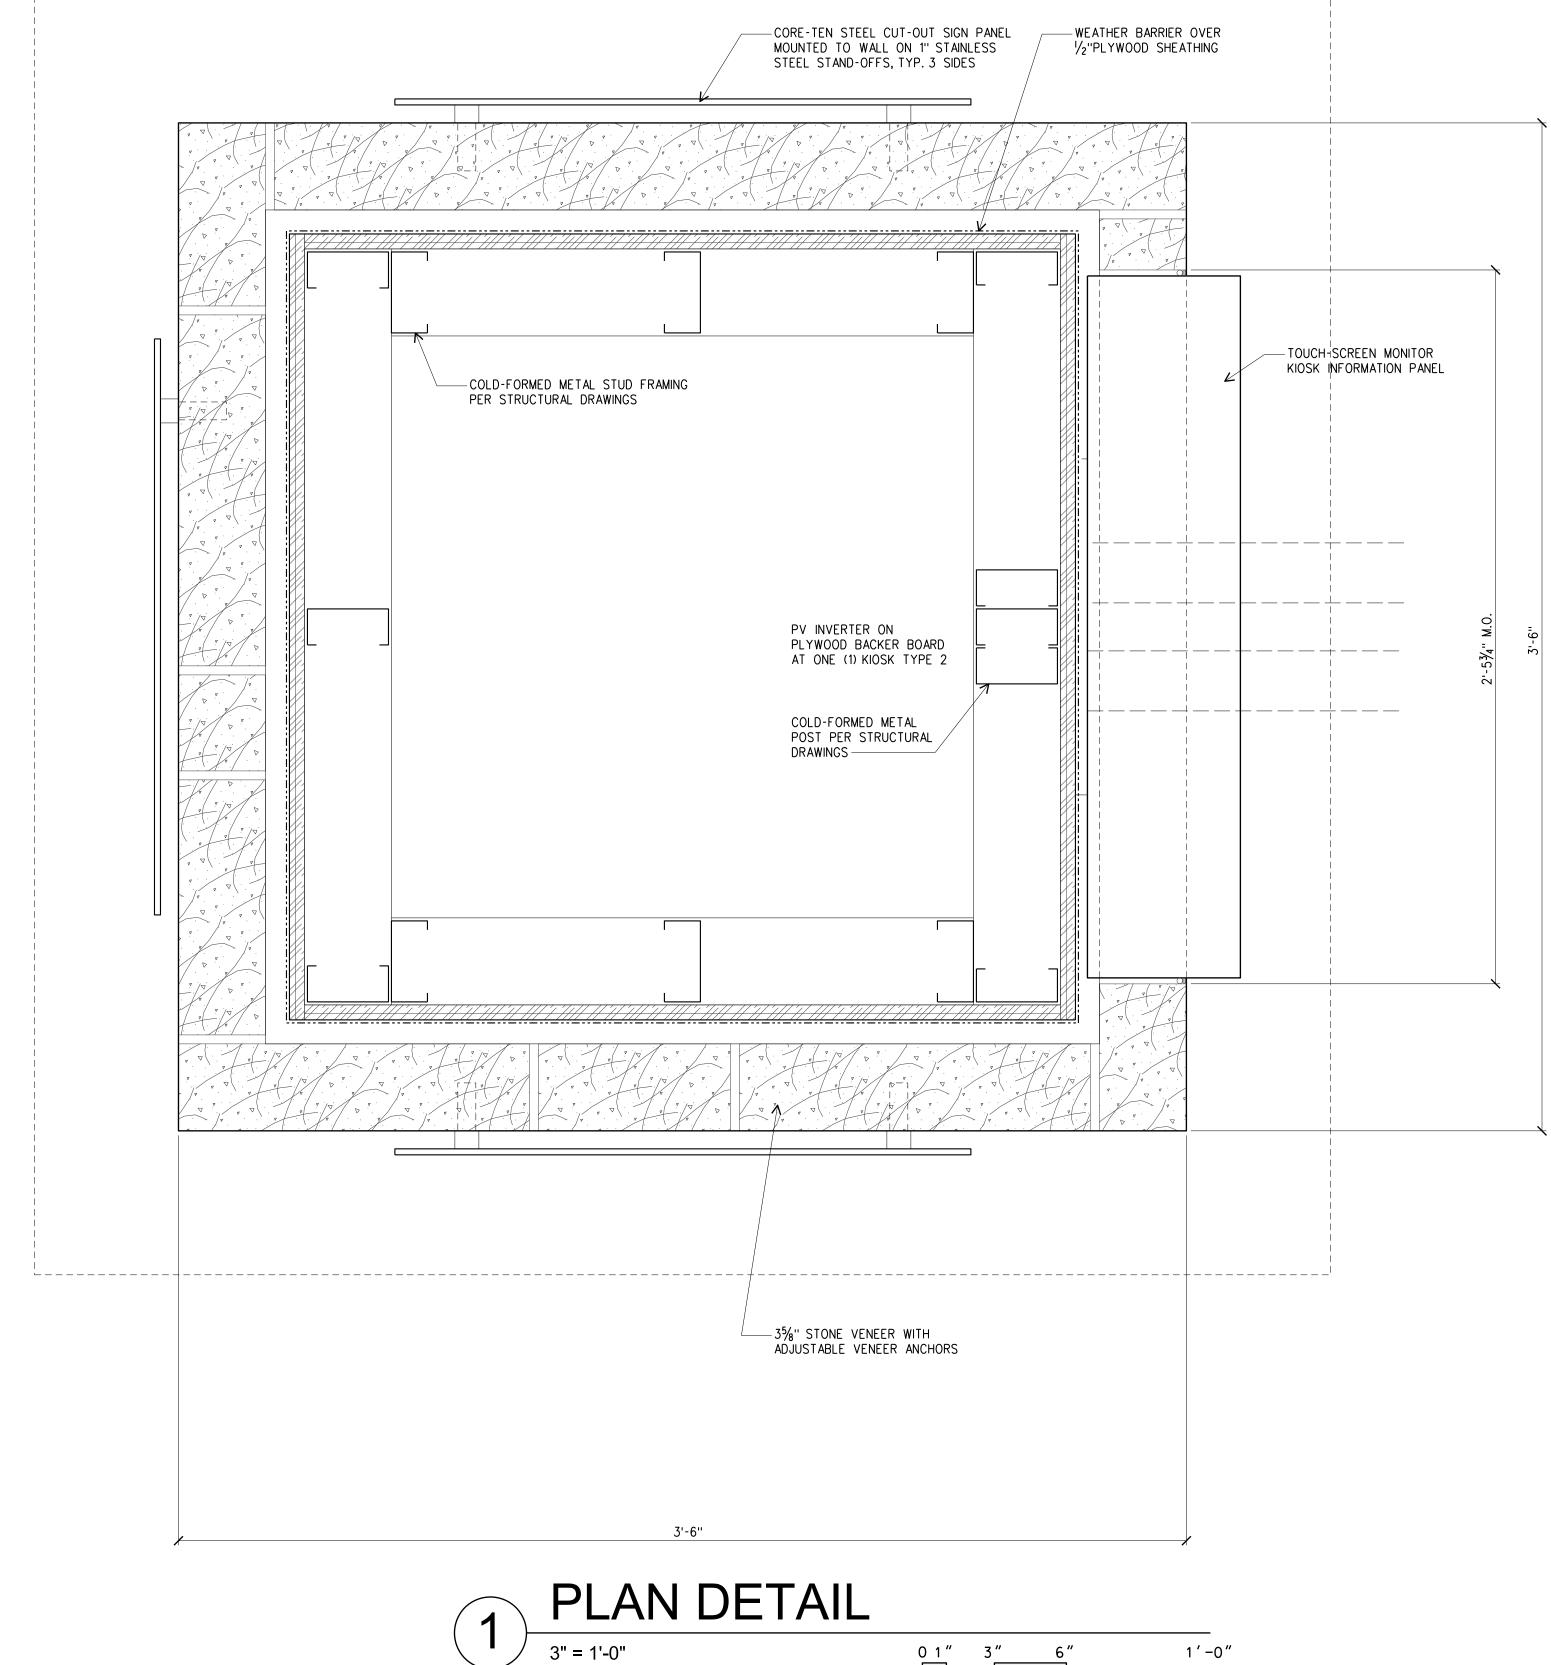

# Improvements to the First Street ROW:

- Removal of existing street improvements and sidewalk pavers within the project area.
- Paver surface with concrete ribbon of variable width to create a pedestrian way.
- Overhead string lights from Walnut St. to the plazas.
- Knee-wall benches and landscape areas incorporated along the pedestrian way.
- Variety of trees and plantings within landscape beds.
- Three kiosks north end at Main St., south end near Walnut St. and at the East Plaza entrance.
  - o 11'4" stone pier topped with LED lantern and outrigger with globe-shaped lights.
  - The north and south end kiosks incorporate metal sign panels on three sides and a video panel on one side.

  Response: The project design includes a new type of kiosk designed as both project entry monuments and electronic informational displays. The kiosks are designed to match the materials of the plaza improvements.
- 3. Accommodations for bicycle parking.