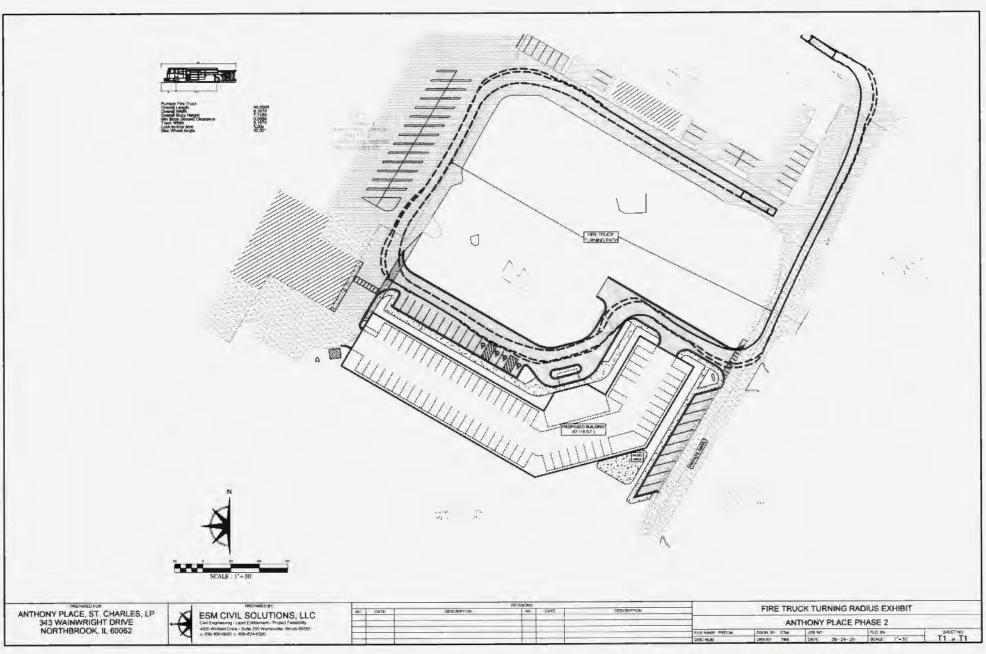

# A. Engineering Review

Technical review comments have been provided to the project team. One recommendation that could impact the site plan is that a larger turning area be provided at the intersection of Walnut and S. 1<sup>st</sup> Street due to the anticipated volume of traffic and expected use as a drop-off/loading zone. A small pull-off area is recommended.

# B. Fire Dept. Review

The pedestrian way will be accessible by emergency vehicles. A mountable curb will be required at the north entrance off Main St. to allow for fire apparatus access.