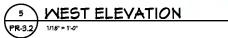

# **B.** Proposed Plans

The expanded plaza features the following:

Access points from 1<sup>st</sup> St. and Main St.

- Paver surface surrounded by greenspace on three sides.
- 12' steel trellis topped with solar panels surrounding the plaza on three sides.
- Brick knee-wall benches positioned around the plaza.
- Variety of trees and plantings within landscape beds.

# Improvements to the First Street ROW:

- Removal of existing street improvements and sidewalk pavers within the project area.
- Paver surface with concrete ribbon of variable width to create a pedestrian way.
- Overhead string lights from Walnut St. to the plazas.
- Knee-wall benches and landscape areas incorporated along the pedestrian way.
- Variety of trees and plantings within landscape beds.
- Three kiosks north end at Main St., south end near Walnut St. and at the East Plaza entrance.
  - o 11'4" stone pier topped with LED lantern and outrigger with globe-shaped lights.
  - The north and south end kiosks incorporate metal sign panels on three sides and a video panel on one side.