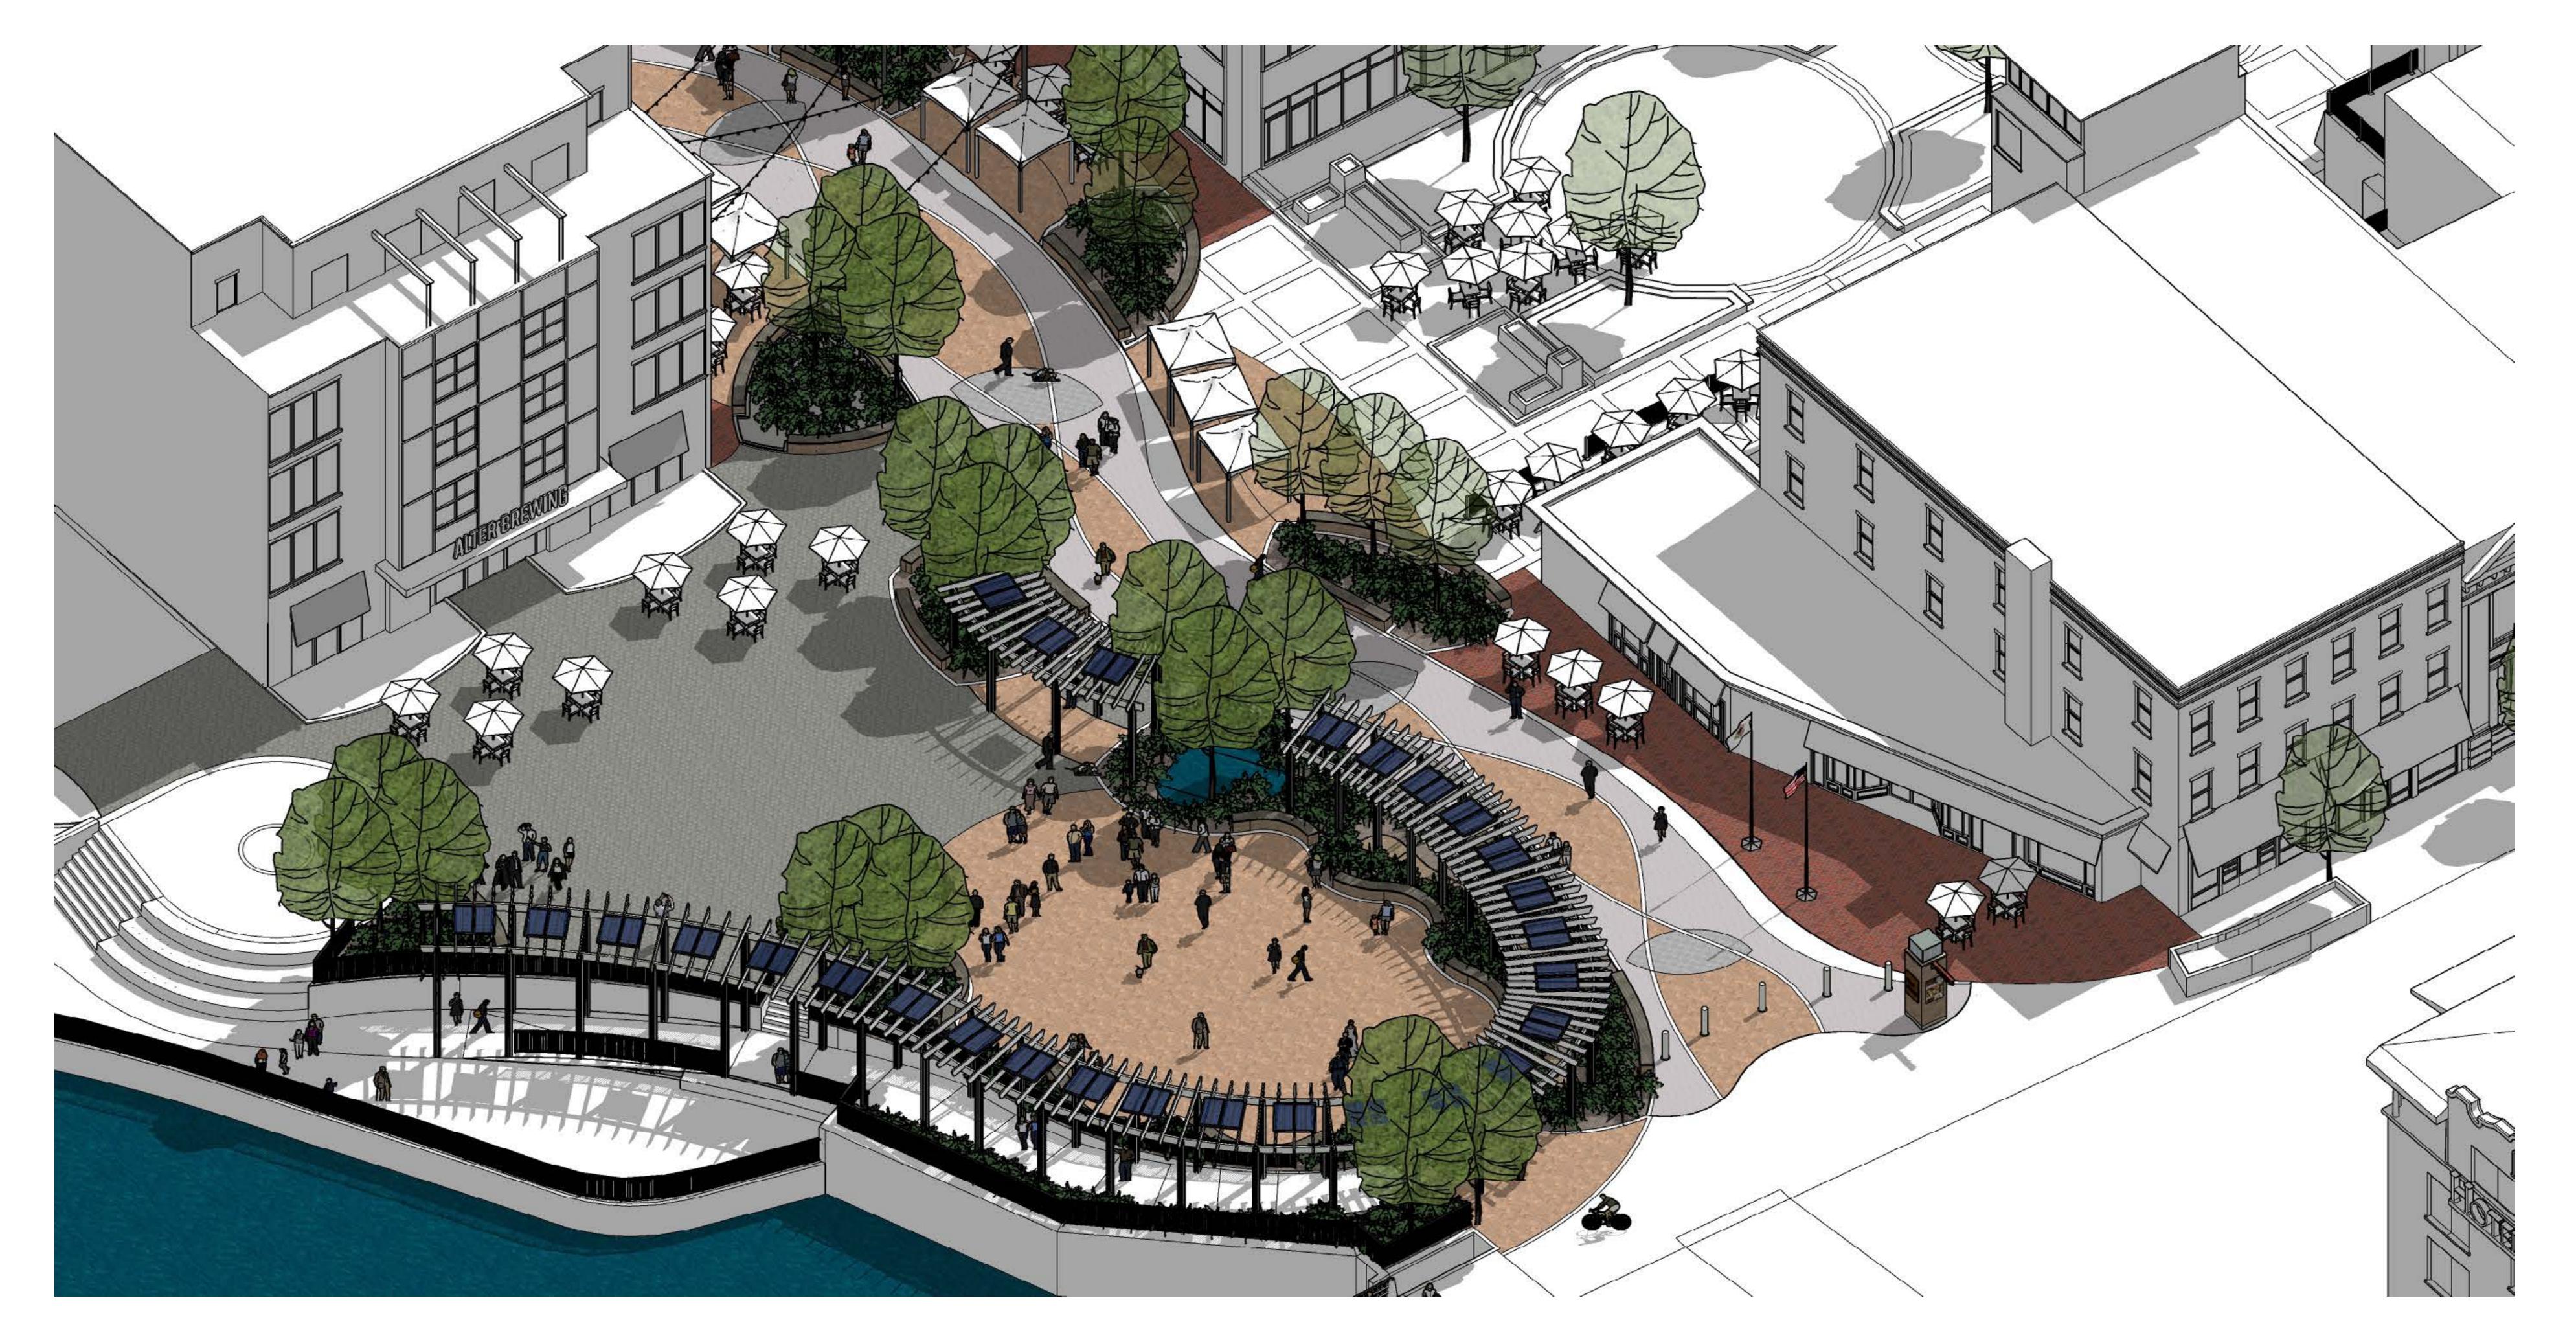

# **B.** Proposed Plans

The expanded plaza features the following:

Access points from 1<sup>st</sup> St. and Main St.

- Paver surface surrounded by greenspace on three sides.
- 12' steel trellis topped with solar panels surrounding the plaza on three sides.
- Brick knee-wall benches positioned around the plaza.
- Variety of trees and plantings within landscape beds.

# Improvements to the First Street ROW:

- Removal of existing street improvements and sidewalk pavers within the project area.
- Paver surface with concrete ribbon of variable width to create a pedestrian way.
- Overhead string lights from Walnut St. to the plazas.
- Knee-wall benches and landscape areas incorporated along the pedestrian way.
- Variety of trees and plantings within landscape beds.
- Three kiosks north end at Main St., south end near Walnut St. and at the East Plaza entrance.
  - o 11'4" stone pier topped with LED lantern and outrigger with globe-shaped lights.
  - The north and south end kiosks incorporate metal sign panels on three sides and a video panel on one side.

First Street Plaza emphasizes cultural continuity, urban regeneration, environmental responsibility and community engagement.

DECEMBER 7, 2022

FIRST STREET PLAZA

First Street Plaza Improvements - Complete Project

FIRST STREET PLAZA

DECEMBER **7**, **2022** 

1 Mid-Range Brick Areas

2 Leaf Brick Areas

3 Stone Bench Areas

4 Flag Poles

5 Information Displays

2020.15.00

1 Mid-Range Brick Areas

2 Stone Bench Areas

3 Shade Trees

4 Ornamental Trees

5 Planters

6 Arbor

2020.15.00

1 Planter Areas

2 Shade Trees

3 Ornamental Trees

4 Information Displays

FIRST STREET PLAZA

First Street Plaza Improvements - Complete Project

First Street Plaza Improvements - Complete Project

SERENA STURME

2020.15.00

- 1 Planter Areas
- 2 Shade Trees

3 Ornamental Trees

4 Stone Bench Areas

5 Information Displays

- 1 Planter Areas
- 2 Shade Trees

3 Ornamental Trees

4 Stone Bench Areas

December 7, 2022

2020.15.00

1 Mid-Range Brick Areas

2 Leaf Brick Areas

3 Information Displays

Planter Areas

Information Display/
Stone Bench

Leaf Pavers

Benches

Flagpoles

2020.15.00

2020.15.00

FIRST STREET PLAZA

First Street Plaza Improvements - Complete Project

2020.15.00