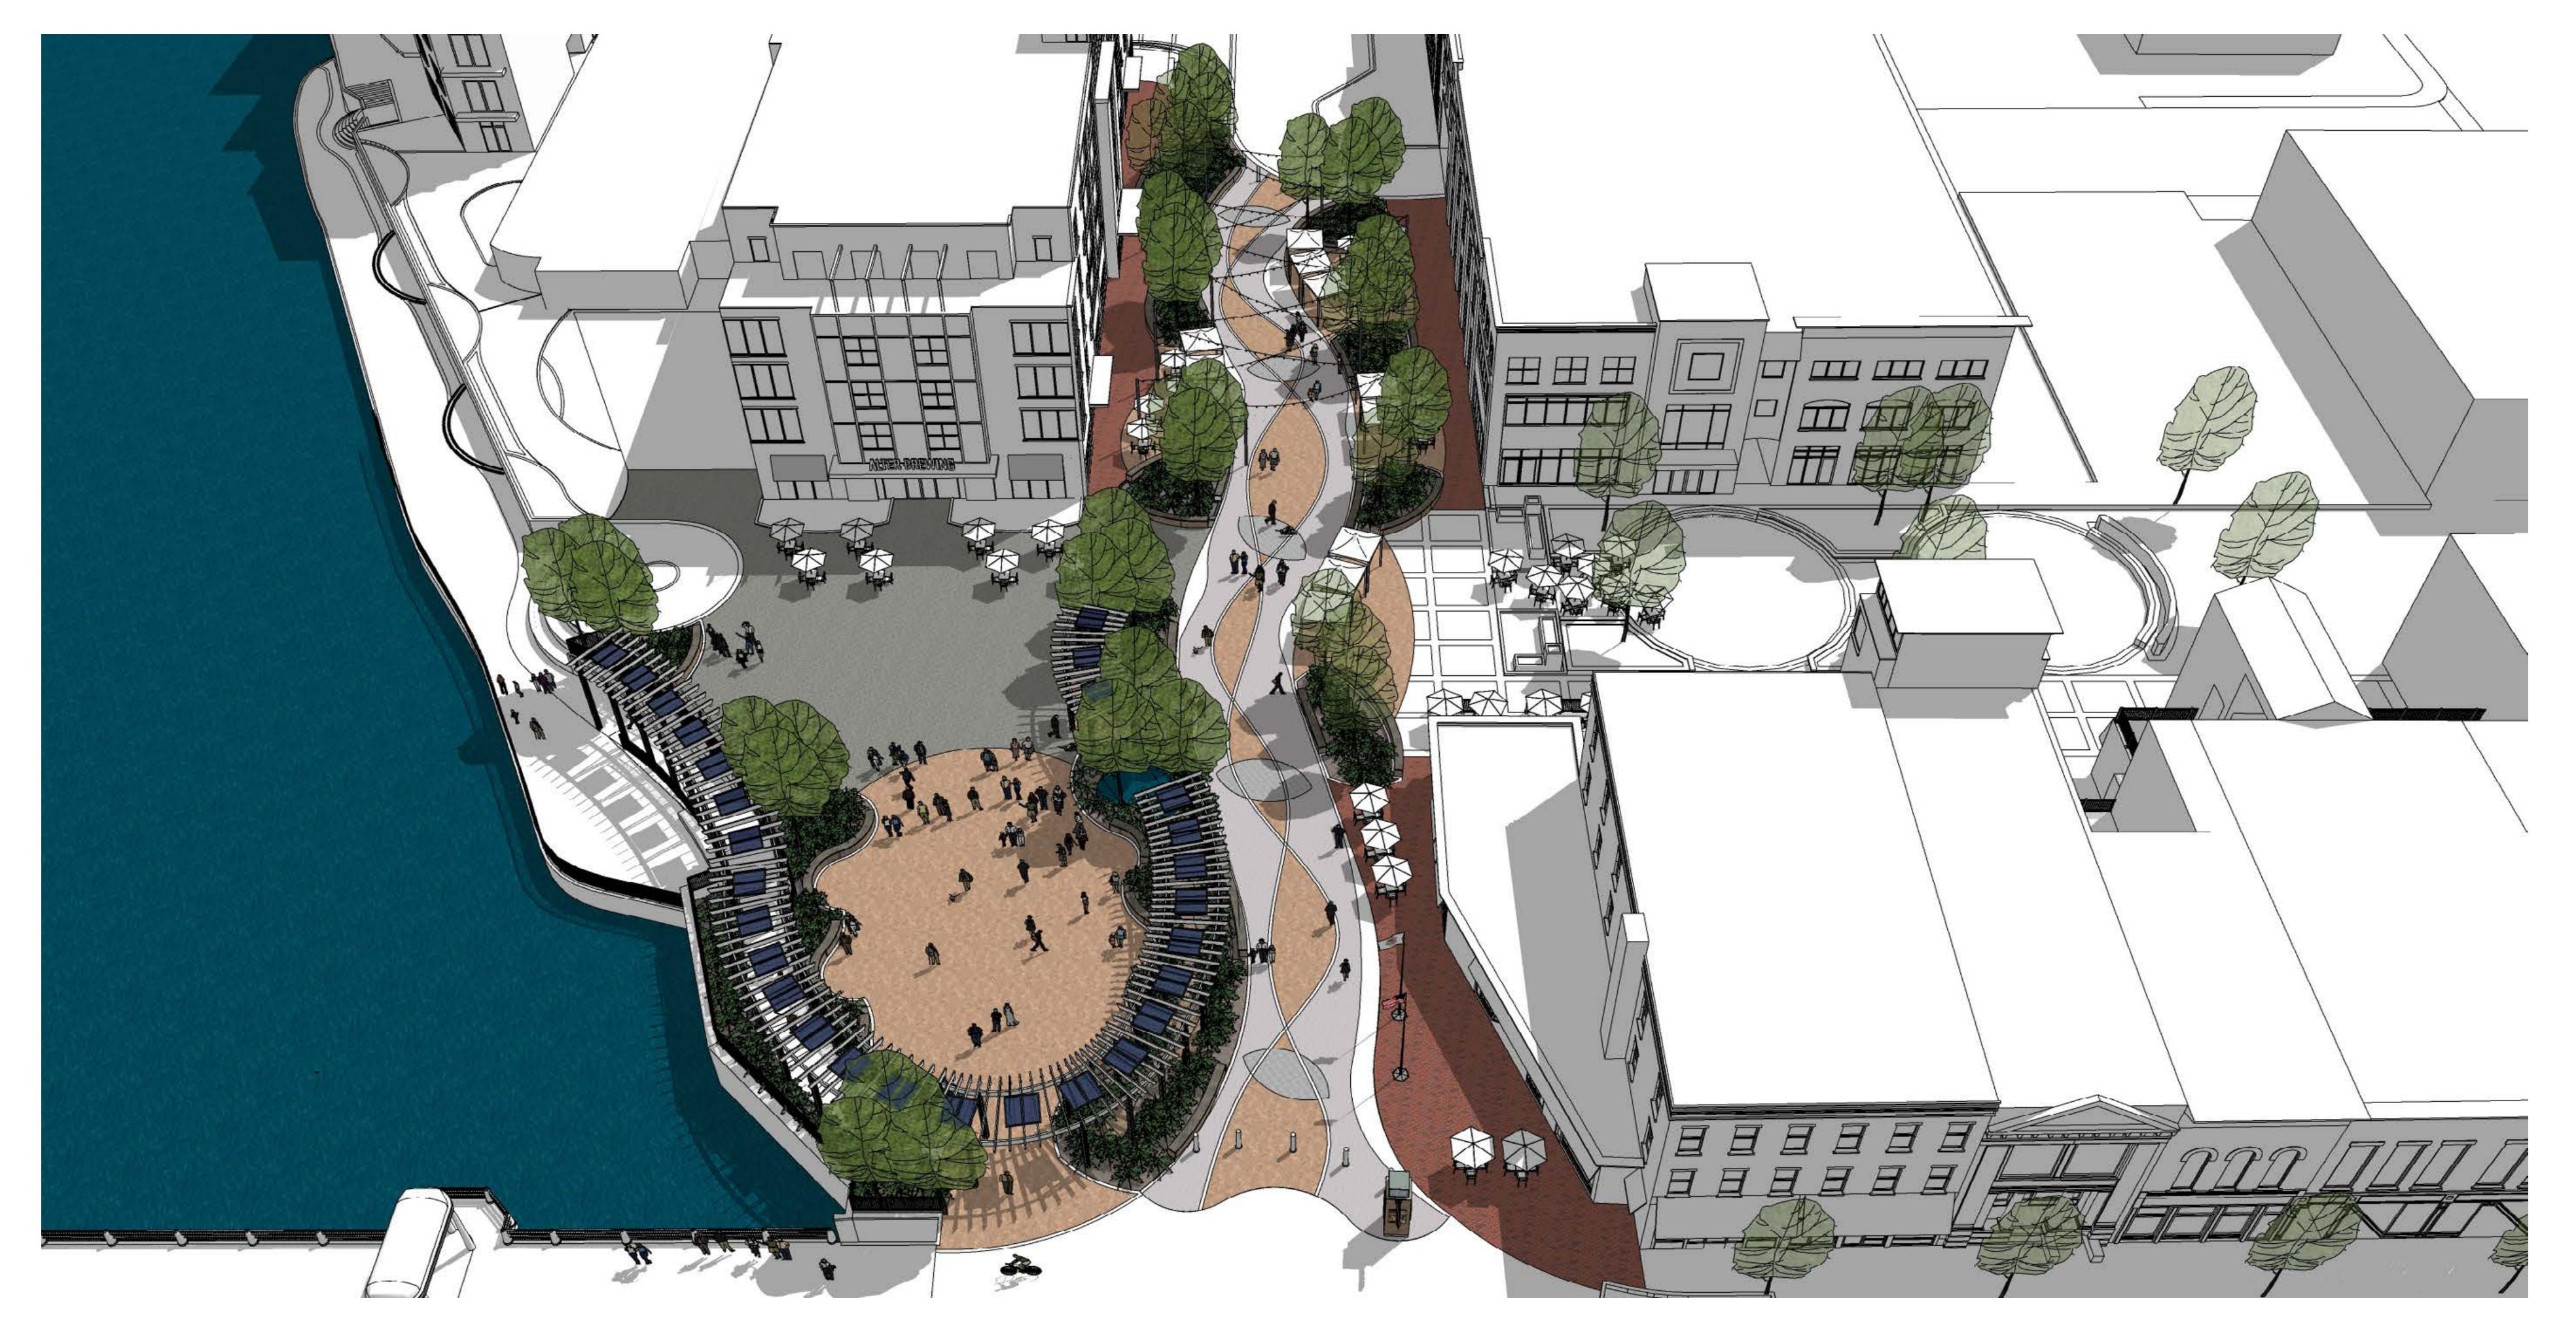

Development on the west side of First Street, including the western public plaza, was constructed in 2008-2010. Development on the east side of First Street, including the riverwalk and eastern plaza area, was constructed in 2015-2019.

The subject property was originally planned as the location of First Street Building #9, known as 1 W. Main St. The building footprint would have included the grass area (former Manor building location) plus the north half of what is currently the eastern plaza. When the City constructed the eastern plaza in 2019, plans for the Building #9 site were undetermined, so the plaza was constructed with a simple design and unfinished temporary edge, to allow for changes and design of the space in the future.

# **B.** Proposed Plans

The expanded plaza features the following:

Access points from 1<sup>st</sup> St. and Main St.

- Paver surface surrounded by greenspace on three sides.
- 12' steel trellis topped with solar panels surrounding the plaza on three sides.
- Brick knee-wall benches positioned around the plaza.
- Variety of trees and plantings within landscape beds.