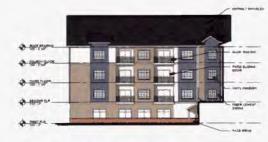

# **B.** Proposed Plans

The expanded plaza features the following:

Access points from 1<sup>st</sup> St. and Main St.

- Paver surface surrounded by greenspace on three sides.
- 12' steel trellis topped with solar panels surrounding the plaza on three sides.
- Brick knee-wall benches positioned around the plaza.
- Variety of trees and plantings within landscape beds.

# Improvements to the First Street ROW:

- Removal of existing street improvements and sidewalk pavers within the project area.
- Paver surface with concrete ribbon of variable width to create a pedestrian way.
- Overhead string lights from Walnut St. to the plazas.
- Knee-wall benches and landscape areas incorporated along the pedestrian way.
- Variety of trees and plantings within landscape beds.
- Three kiosks north end at Main St., south end near Walnut St. and at the East Plaza entrance.
  - o 11'4" stone pier topped with LED lantern and outrigger with globe-shaped lights.
  - The north and south end kiosks incorporate metal sign panels on three sides and a video panel on one side.