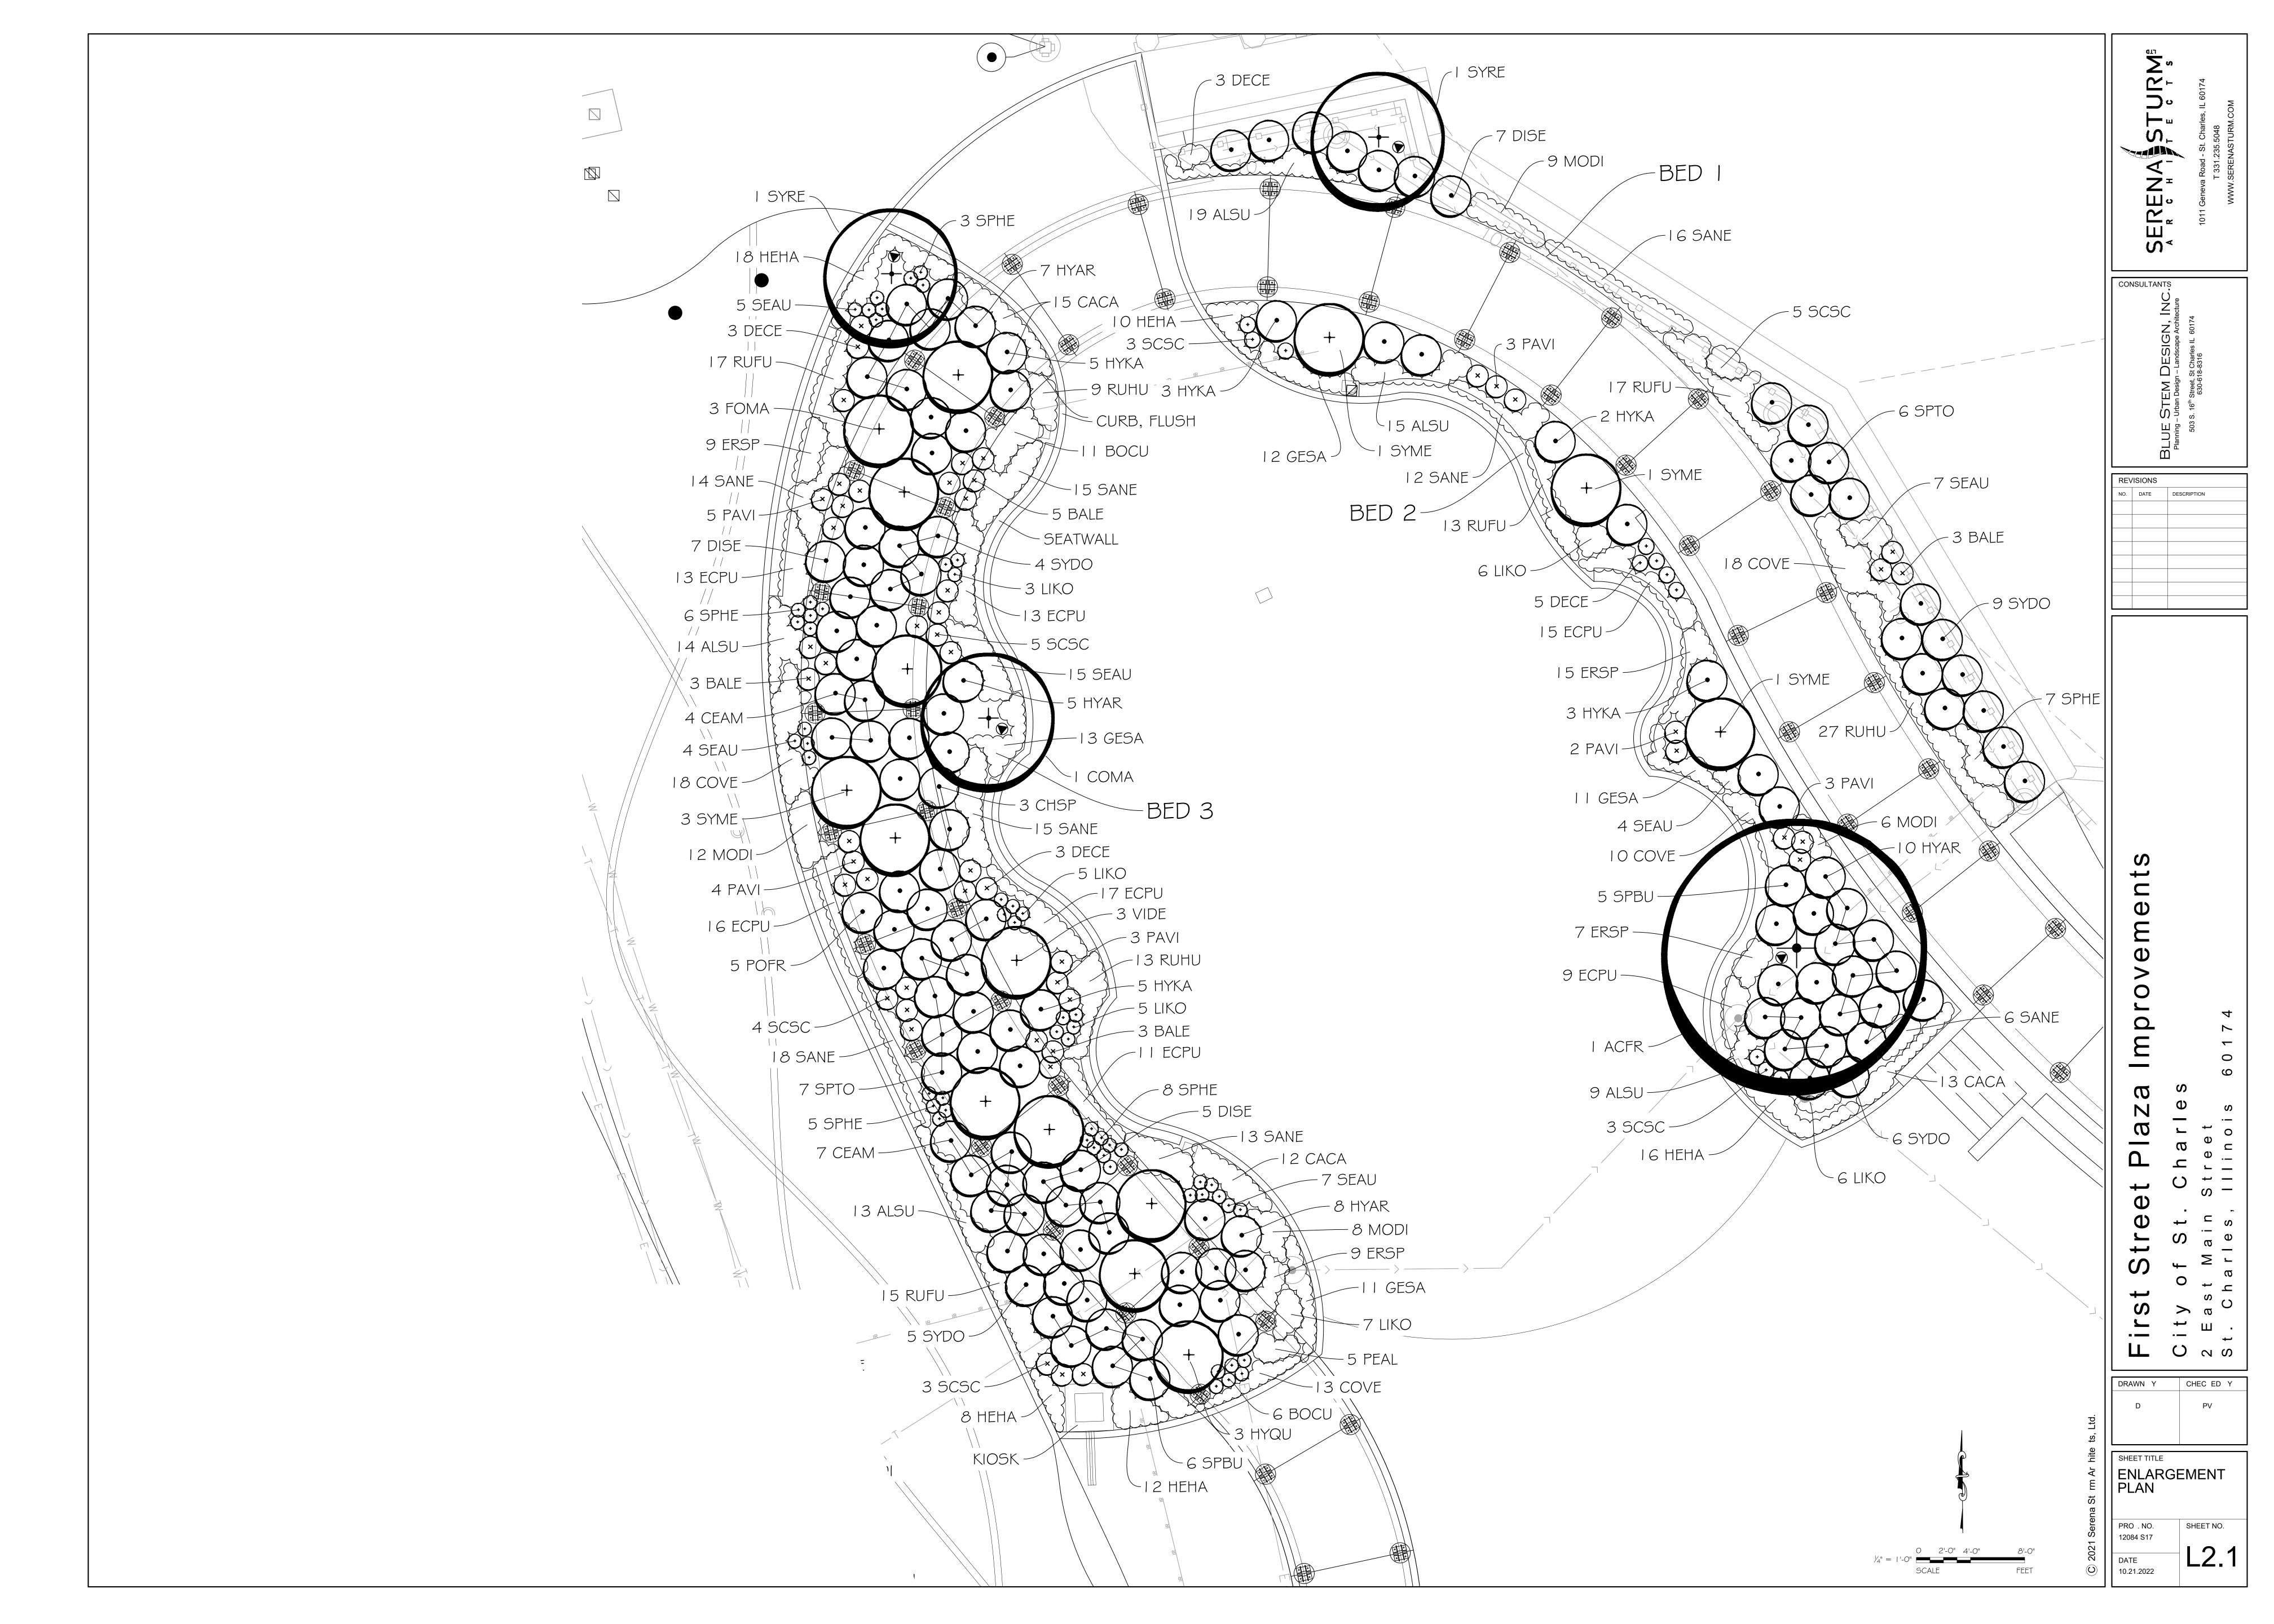

#### □ LANDSCAPE PLAN:

Landscape Plan showing the following information:

- 1. Delineation of the buildings, structures, and paved surfaces situated on the site and/or contemplated to be built thereon
- 2. Delineation of all areas to be graded and limits of land disturbance, including proposed contours as shown on the Site/Engineering Plan.
- 3. Accurate property boundary lines
- 4. Accurate location of proposed structures and other improvements, including paved areas, berms, lights, retention and detention areas, and landscaping
- 5. Site area proposed to be landscaped in square feet and as a percentage of the total site area
- 6. Percent of landscaped area provided as per code requirement
- 7. Dimensions of landscape islands
- 8. Setbacks of proposed impervious surfaces from property lines, street rights-of-way, and private drives
- 9. Location and identification of all planting beds and plant materials
- 10. Planting list including species of all plants, installation size (caliper, height, or spread as appropriate) and quantity of plants by species
- 11. Landscaping of ground signs and screening of dumpsters and other equipment

# **B.** Proposed Plans

The expanded plaza features the following:

Access points from 1<sup>st</sup> St. and Main St.

- Paver surface surrounded by greenspace on three sides.
- 12' steel trellis topped with solar panels surrounding the plaza on three sides.
- Brick knee-wall benches positioned around the plaza.
- Variety of trees and plantings within landscape beds.