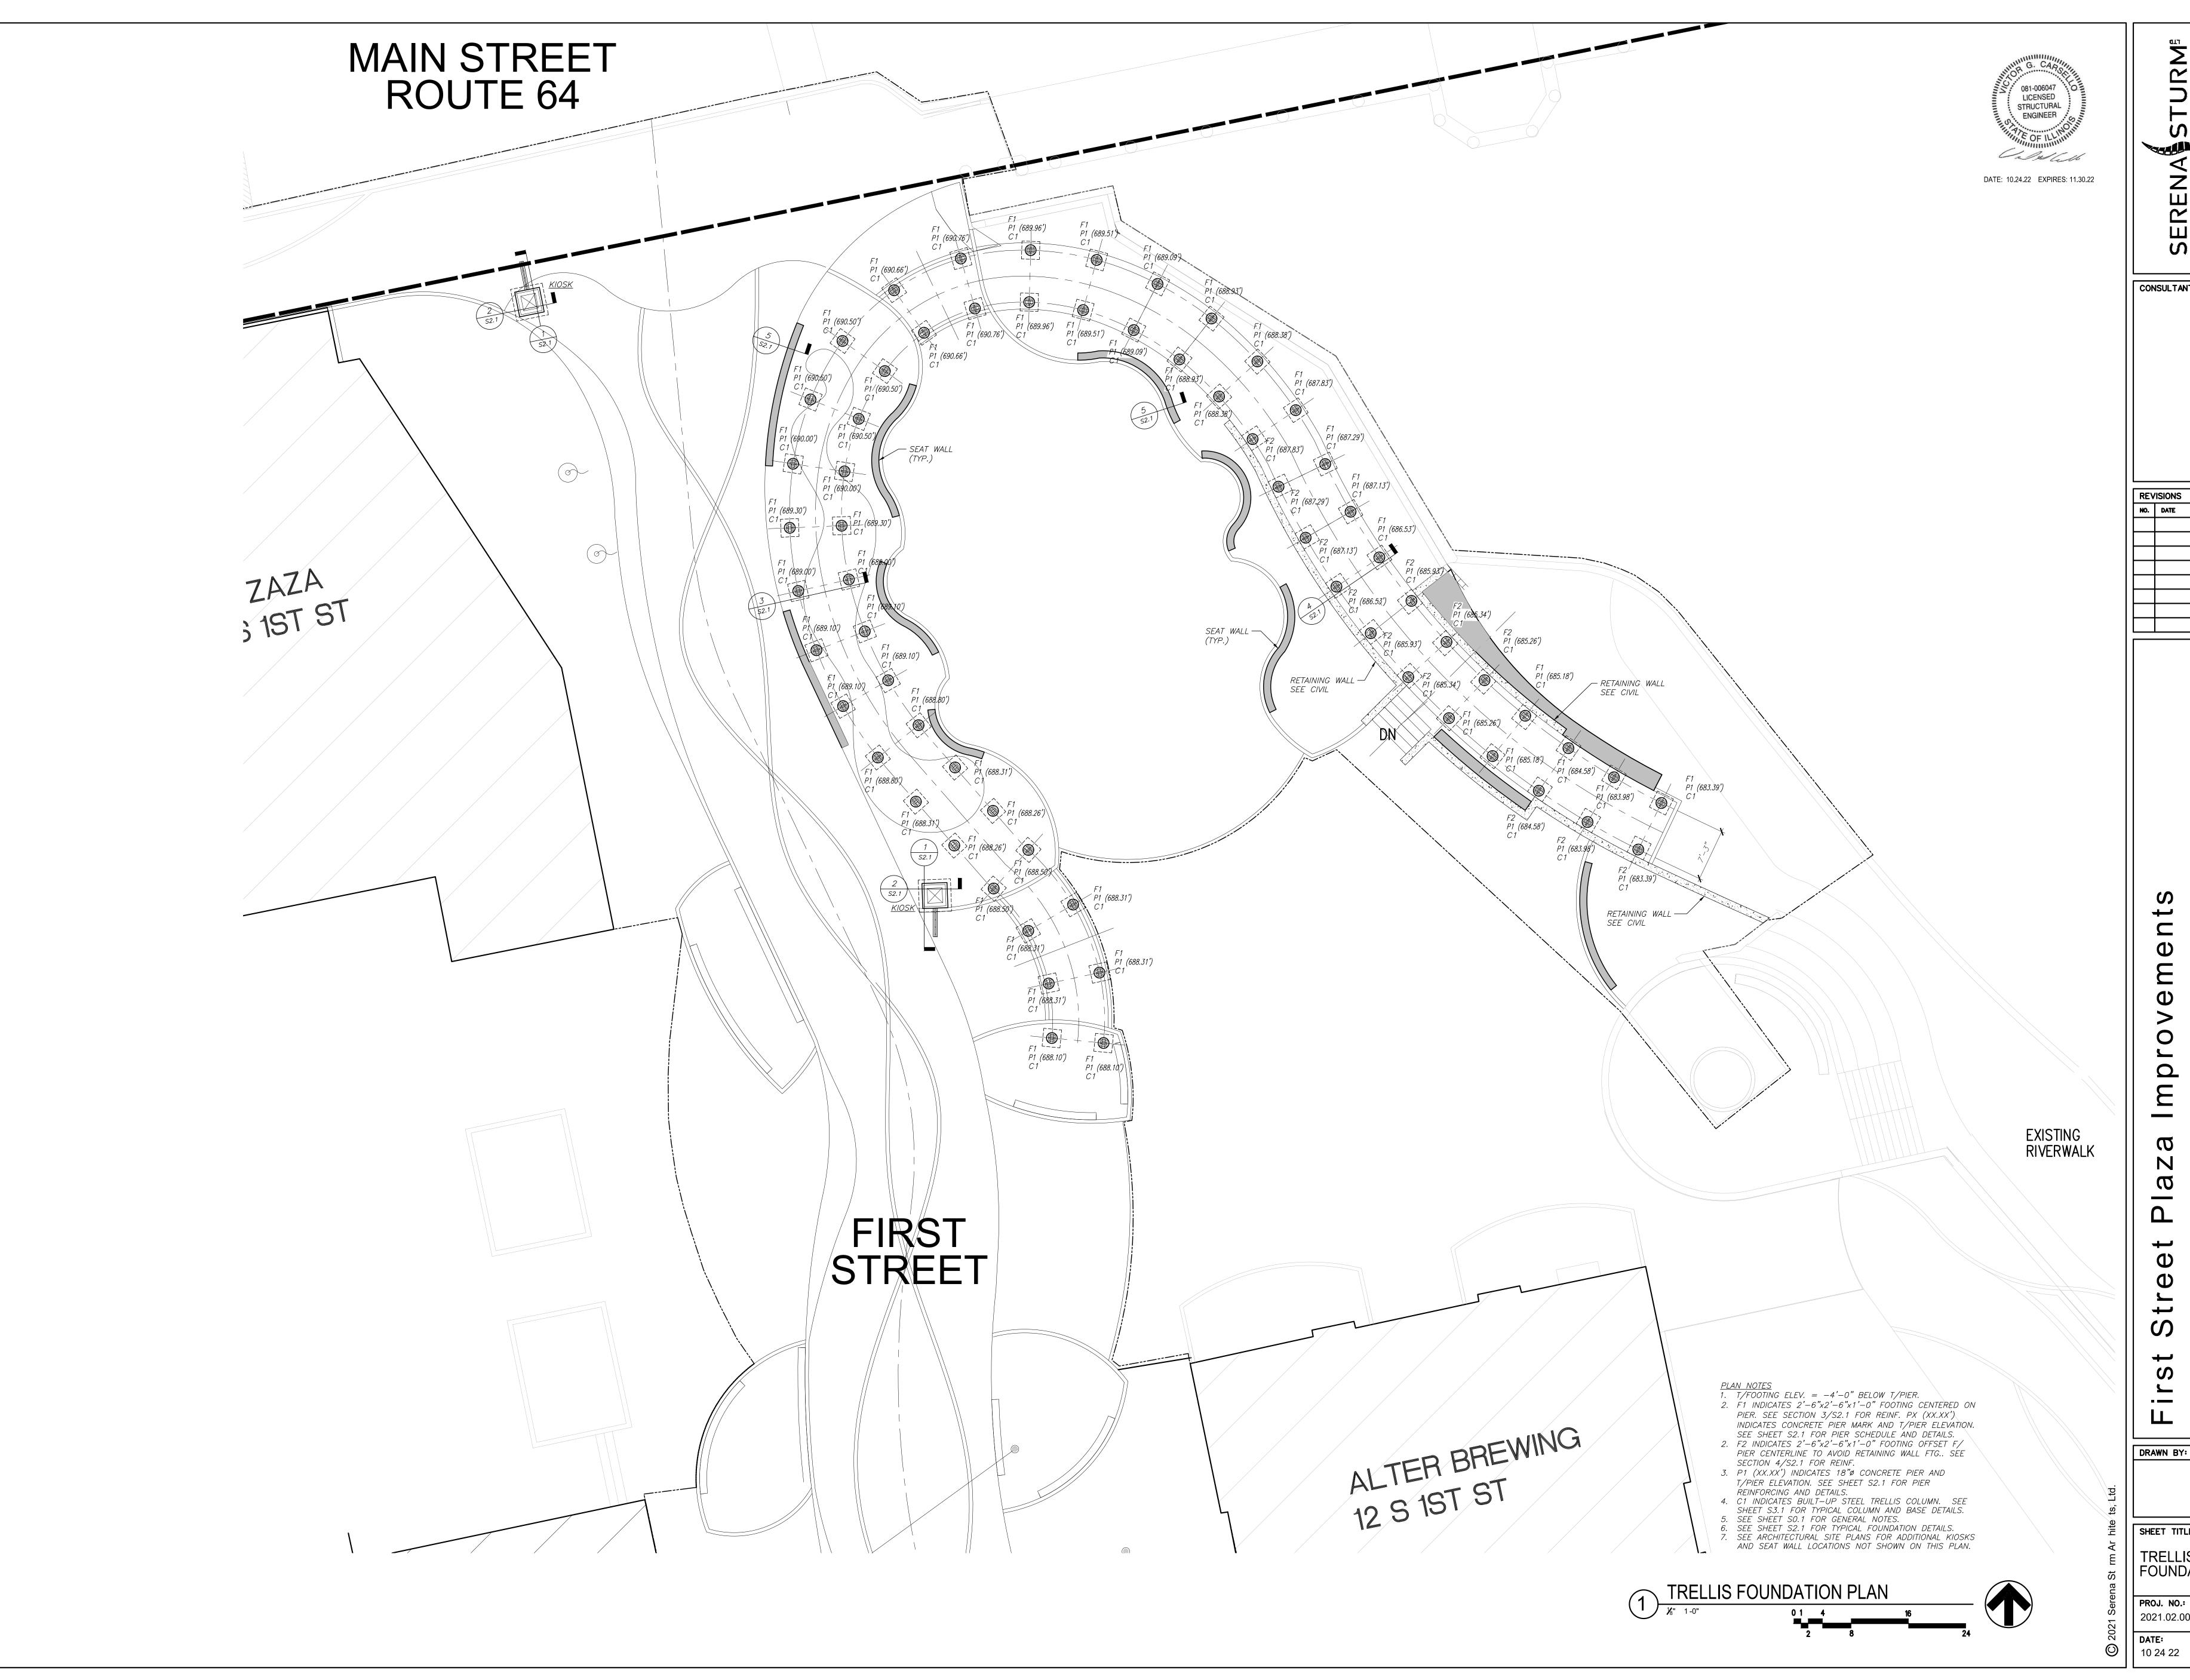

# **B.** Proposed Plans

The expanded plaza features the following:

Access points from 1<sup>st</sup> St. and Main St.

- Paver surface surrounded by greenspace on three sides.
- 12' steel trellis topped with solar panels surrounding the plaza on three sides.
- Brick knee-wall benches positioned around the plaza.
- Variety of trees and plantings within landscape beds.

# Improvements to the First Street ROW:

- Removal of existing street improvements and sidewalk pavers within the project area.
- Paver surface with concrete ribbon of variable width to create a pedestrian way.
- Overhead string lights from Walnut St. to the plazas.
- Knee-wall benches and landscape areas incorporated along the pedestrian way.
- Variety of trees and plantings within landscape beds.
- Three kiosks north end at Main St., south end near Walnut St. and at the East Plaza entrance.
  - o 11'4" stone pier topped with LED lantern and outrigger with globe-shaped lights.
  - The north and south end kiosks incorporate metal sign panels on three sides and a video panel on one side.