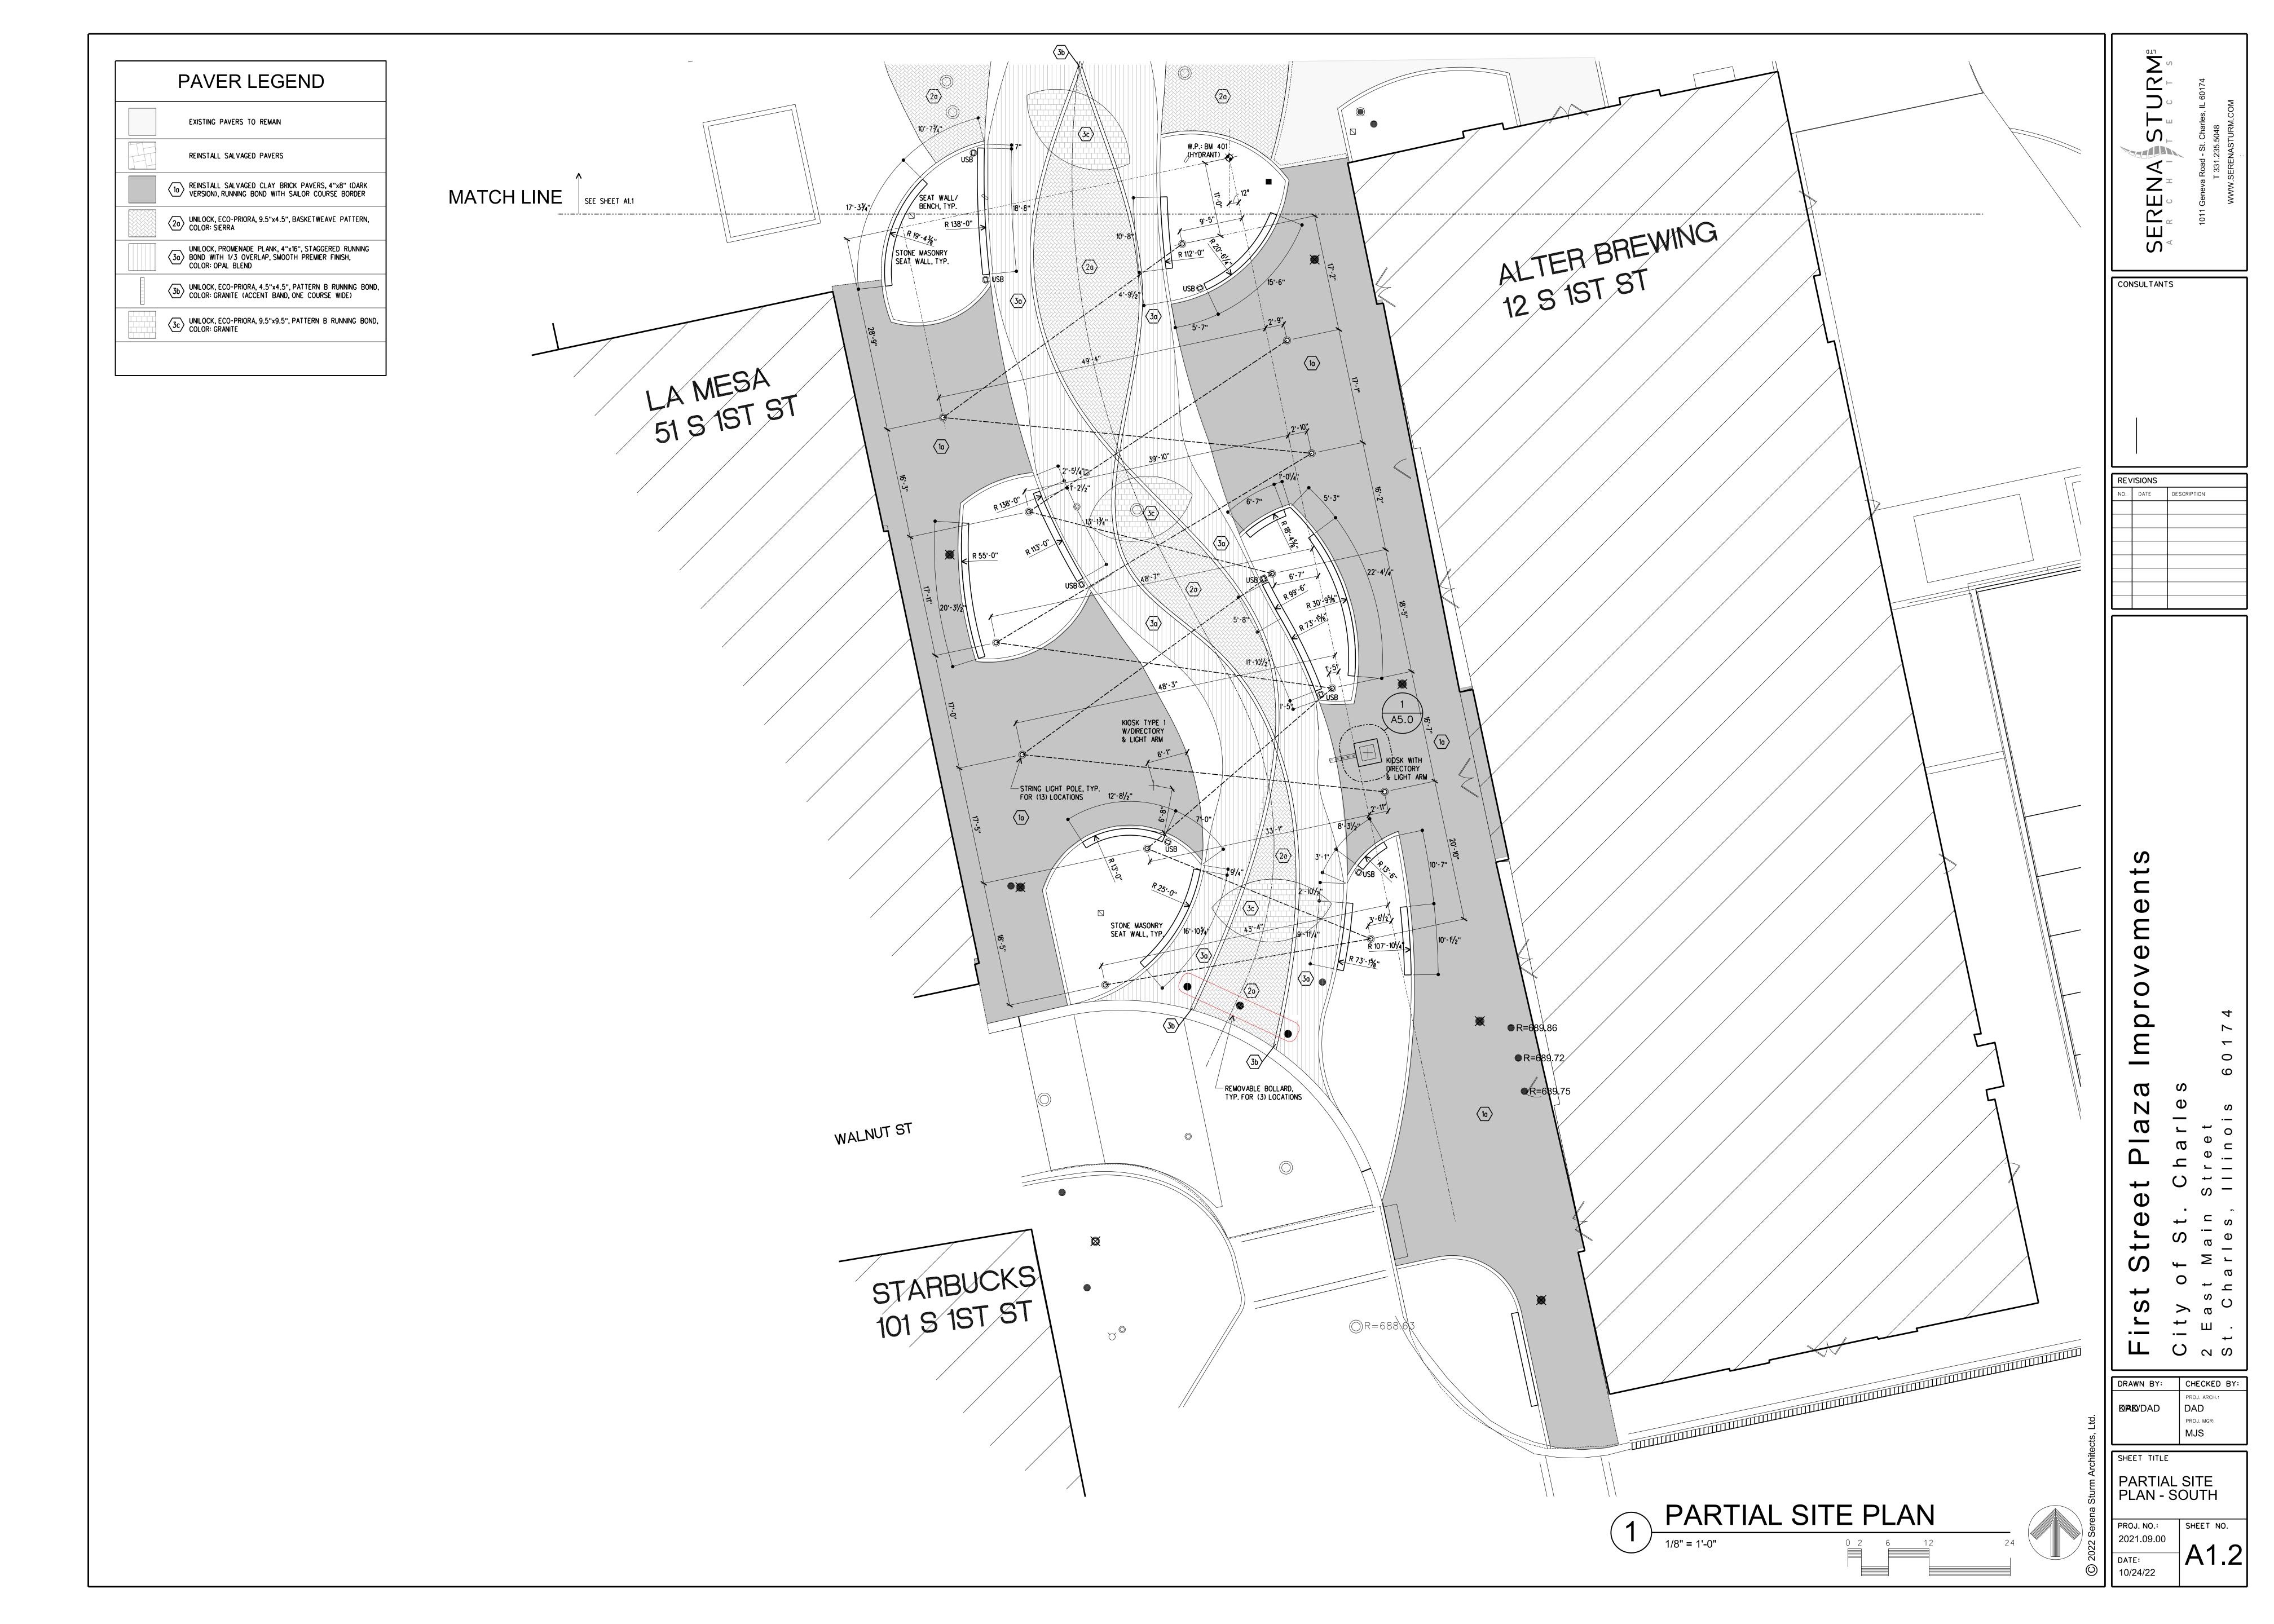

# **B.** Proposed Plans

The expanded plaza features the following:

Access points from 1<sup>st</sup> St. and Main St.

- Paver surface surrounded by greenspace on three sides.
- 12' steel trellis topped with solar panels surrounding the plaza on three sides.
- Brick knee-wall benches positioned around the plaza.
- Variety of trees and plantings within landscape beds.

# Improvements to the First Street ROW:

- Removal of existing street improvements and sidewalk pavers within the project area.
- Paver surface with concrete ribbon of variable width to create a pedestrian way.
- Overhead string lights from Walnut St. to the plazas.
- Knee-wall benches and landscape areas incorporated along the pedestrian way.
- Variety of trees and plantings within landscape beds.
- Three kiosks north end at Main St., south end near Walnut St. and at the East Plaza entrance.
  - o 11'4" stone pier topped with LED lantern and outrigger with globe-shaped lights.
  - The north and south end kiosks incorporate metal sign panels on three sides and a video panel on one side.