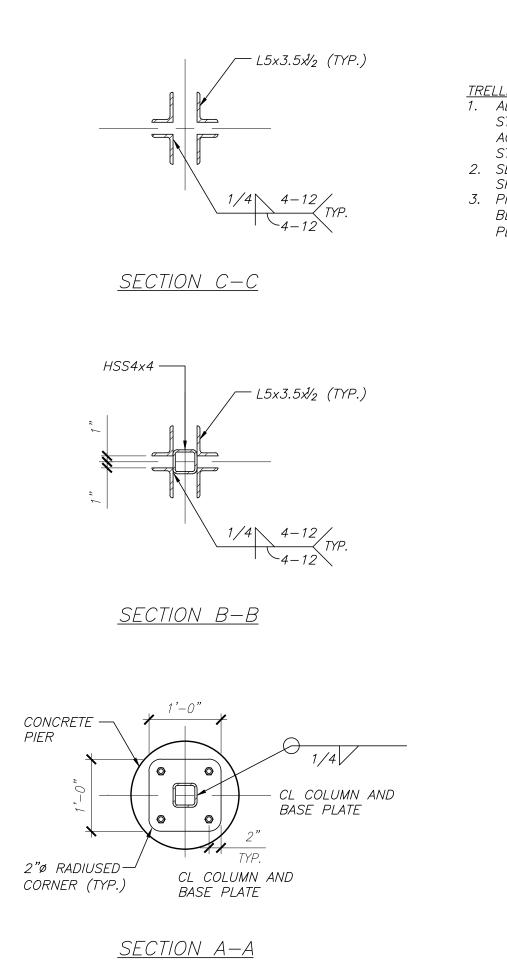

# STRUCTURAL STEEL

- 1. STRUCTURAL STEEL WORK SHALL CONFORM TO THE AISC "SPECIFICATION FOR STRUCTURAL STEEL BUILDINGS", AND THE AISC "CODE OF STANDARD PRACTICE FOR STEEL BUILDINGS AND BRIDGES".
- 2. STRUCTURAL STEEL WIDE FLANGE SHAPES SHALL CONFORM TO ASTM ASTM A992. PLATES, ANGLES, CHANNELS AND MISCELLANEOUS MATERIAL SHALL CONFORM TO ASTM A36. HOLLOW STRUCTURAL SECTIONS SHALL CONFORM TO ASTM A500, GRADE B. STEEL PIPE SECTIONS SHALL CONFORM TO ASTM A53, GRADE B.
- 3. ANCHOR RODS SHALL BE ASTM F1554, GRADE 36, 3/4" DIAMETER WITH 4" HOOKS AND 9" EMBEDMENT, UNLESS NOTED OTHERWISE.
- 4. HIGH STRENGTH BOLTING SHALL BE DONE IN ACCORDANCE WITH RCSC "SPECIFICATION FOR STRUCTURAL JOINTS USING ASTM A325 OR ASTM A490 BOLTS".
- 5. BOLTS, NUTS AND WASHERS SHALL CONFORM TO THE REQUIREMENTS OF ASTM A325. BOLTS SHALL BE 3/4 INCH DIAMETER MINIMUM.
- 6. WELDING SHALL BE DONE BY CERTIFIED WELDERS AND SHALL CONFORM TO AWS D1.1 "STRUCTURAL WELDING CODE — STEEL", LATEST EDITION. ALL WELDING ELECTRODES SHALL BE E70XX.
- 7. THE FABRICATOR/ERECTOR SHALL SUBMIT TO THE ARCHITECT FOR REVIEW, ENGINEERED AND CHECKED DRAWINGS SHOWING SHOP FABRICATION DETAILS, FIELD ASSEMBLY DETAILS AND ERECTION DIAGRAMS FOR ALL STRUCTURAL STEEL.
- 8. UNLESS NOTED OTHERWISE, CONNECTIONS SHALL BE EITHER AISC SINGLE PLATE OR DOUBLE ANGLE SHEAR CONNECTIONS USING A325-N BOLTS.
- 9. FIELD CONNECTIONS, EXCEPT WHERE SHOWN TO BE WELDED, SHALL BE BOLTED.
- 10. CONNECTIONS SHALL BE DESIGNED FOR THE BEAM REACTIONS INDICATED ON THE DRAWINGS. IN CASES WHERE REACTIONS ARE NOT INDICATED, CONNECTIONS SHALL BE DESIGNED FOR 1/2 THE MAXIMUM TOTAL UNIFORM LOAD.
- 11. THE MINIMUM NUMBER OF BOLTS FOR ANY CONNECTION SHALL BE TWO (2). CONNECTIONS SHALL NOT BE LESS THAN ONE HALF THE DEPTH OF THE BEAM.
- 12. BEAMS AND JOISTS SHALL BE FABRICATED WITH THE NATURAL CAMBER UP. PROVIDE CAMBERS AS INDICATED ON THE DRAWINGS.
- 13. THE CONTRACTOR SHALL BE RESPONSIBLE FOR THE CONTROL OF ALL ERECTION PROCEDURES AND SEQUENCES WITH RELATION TO TEMPERATURE DIFFERENTIALS, ESPECIALLY WITH RESPECT TO STRUCTURAL STEEL FRAMING INTO CONCRETE WALLS, BEAMS OR COLUMNS.
- 14. THERE SHALL BE NO FIELD CUTTING OF STRUCTURAL STEEL MEMBERS FOR THE WORK OF OTHER TRADES WITHOUT THE PRIOR WRITTEN APPROVAL OF THE ARCHITECT.
- 15. ERECT AND MAINTAIN TEMPORARY BRACING TO INSURE THE ALIGNMENT AND STABILITY OF THE STRUCTURE DURING ERECTION UNTIL PERMANENT CONNECTIONS HAVE BEEN COMPLETED.