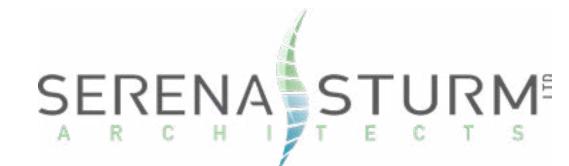

# **B.** Proposed Plans

The expanded plaza features the following:

Access points from 1<sup>st</sup> St. and Main St.

- Paver surface surrounded by greenspace on three sides.
- 12' steel trellis topped with solar panels surrounding the plaza on three sides.
- Brick knee-wall benches positioned around the plaza.
- Variety of trees and plantings within landscape beds.

# Improvements to the First Street ROW:

- Removal of existing street improvements and sidewalk pavers within the project area.
- Paver surface with concrete ribbon of variable width to create a pedestrian way.
- Overhead string lights from Walnut St. to the plazas.
- Knee-wall benches and landscape areas incorporated along the pedestrian way.
- Variety of trees and plantings within landscape beds.
- Three kiosks north end at Main St., south end near Walnut St. and at the East Plaza entrance.
  - o 11'4" stone pier topped with LED lantern and outrigger with globe-shaped lights.
  - The north and south end kiosks incorporate metal sign panels on three sides and a video panel on one side.