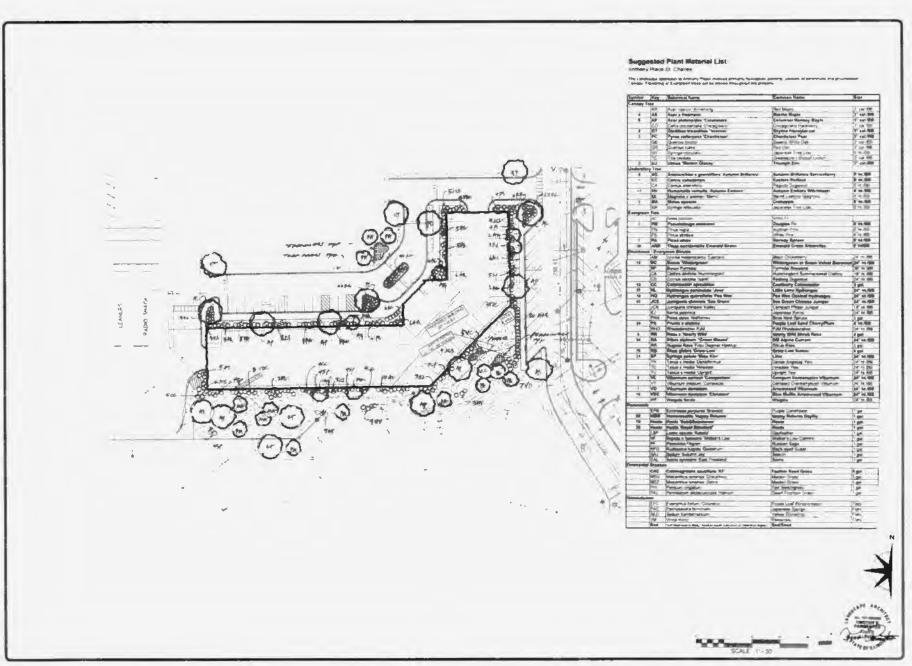

#### □ LANDSCAPE PLAN:

Landscape Plan showing the following information:

- 1. Delineation of the buildings, structures, and paved surfaces situated on the site and/or contemplated to be built thereon
- 2. Delineation of all areas to be graded and limits of land disturbance, including proposed contours as shown on the Site/Engineering Plan.
- 3. Accurate property boundary lines
- 4. Accurate location of proposed structures and other improvements, including paved areas, berms, lights, retention and detention areas, and landscaping
- 5. Site area proposed to be landscaped in square feet and as a percentage of the total site area
- 6. Percent of landscaped area provided as per code requirement
- 7. Dimensions of landscape islands
- 8. Setbacks of proposed impervious surfaces from property lines, street rights-of-way, and private drives
- 9. Location and identification of all planting beds and plant materials
- 10. Planting list including species of all plants, installation size (caliper, height, or spread as appropriate) and quantity of plants by species
- 11. Landscaping of ground signs and screening of dumpsters and other equipment