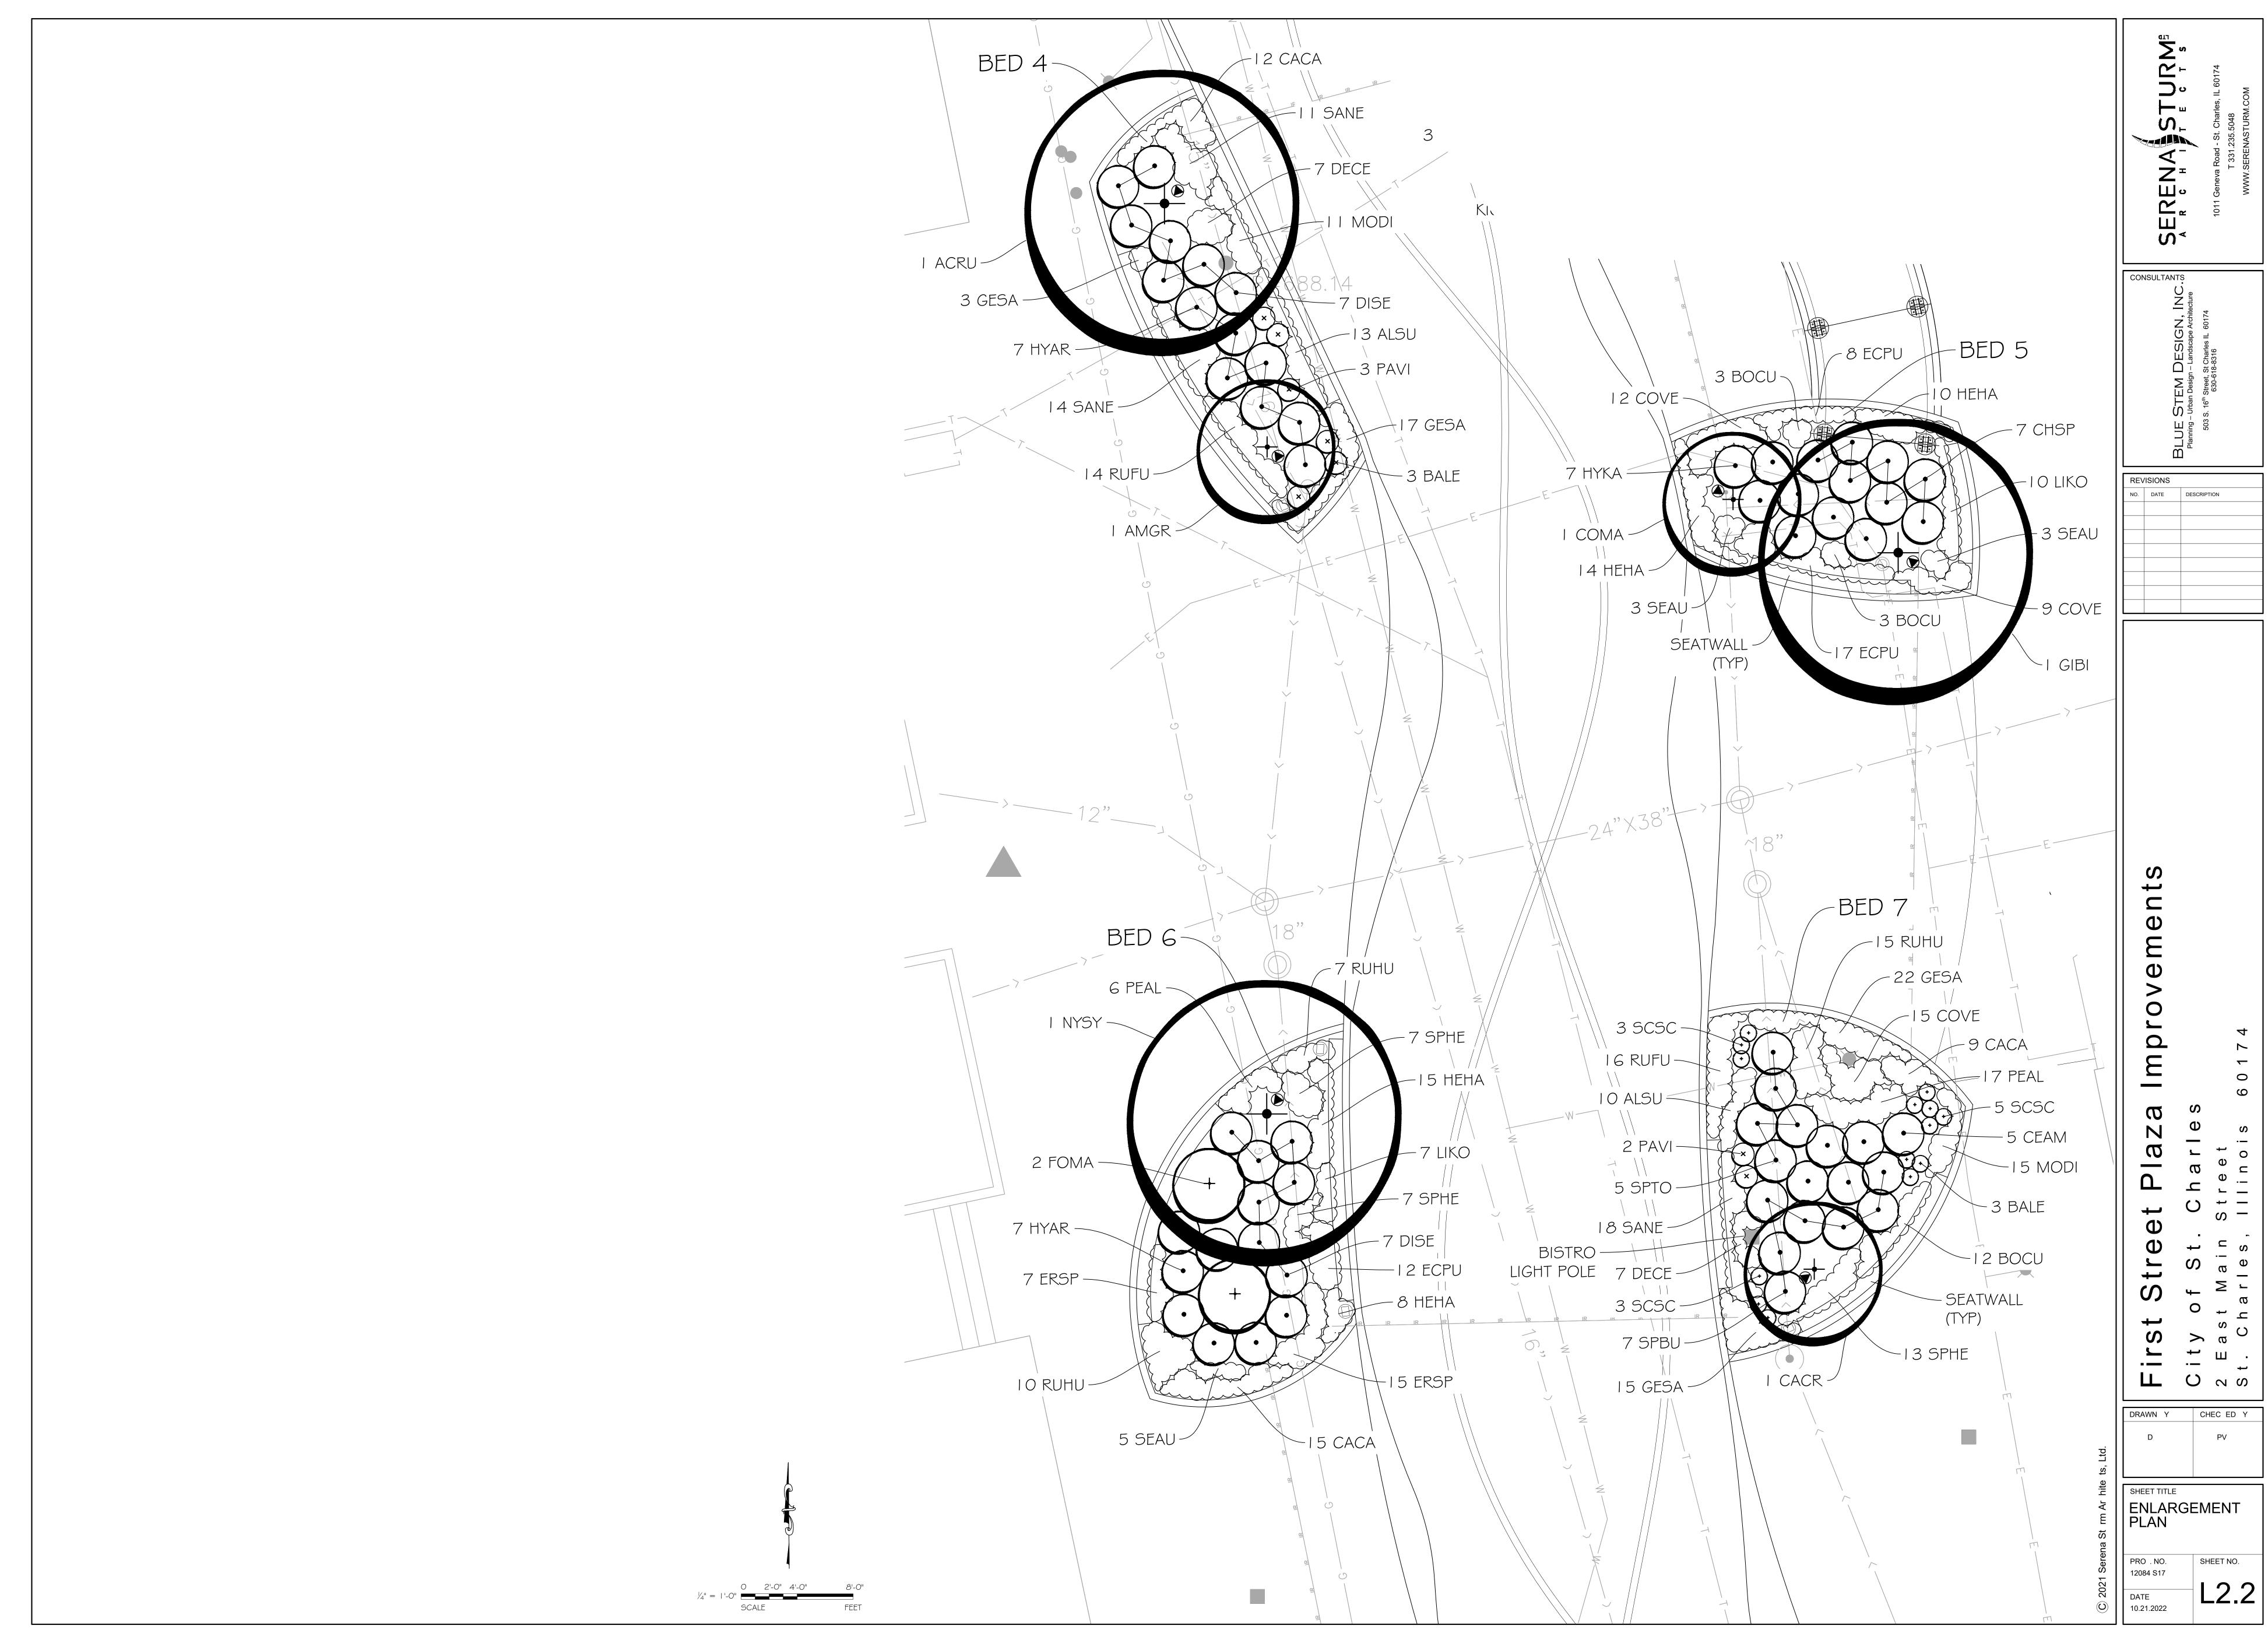

#### □ LANDSCAPE PLAN:

Landscape Plan showing the following information:

- 1. Delineation of the buildings, structures, and paved surfaces situated on the site and/or contemplated to be built thereon
- 2. Delineation of all areas to be graded and limits of land disturbance, including proposed contours as shown on the Site/Engineering Plan.
- 3. Accurate property boundary lines
- 4. Accurate location of proposed structures and other improvements, including paved areas, berms, lights, retention and detention areas, and landscaping
- 5. Site area proposed to be landscaped in square feet and as a percentage of the total site area
- 6. Percent of landscaped area provided as per code requirement
- 7. Dimensions of landscape islands
- 8. Setbacks of proposed impervious surfaces from property lines, street rights-of-way, and private drives
- 9. Location and identification of all planting beds and plant materials
- 10. Planting list including species of all plants, installation size (caliper, height, or spread as appropriate) and quantity of plants by species
- 11. Landscaping of ground signs and screening of dumpsters and other equipment

# **B.** Proposed Plans

The expanded plaza features the following:

Access points from 1<sup>st</sup> St. and Main St.

- Paver surface surrounded by greenspace on three sides.
- 12' steel trellis topped with solar panels surrounding the plaza on three sides.
- Brick knee-wall benches positioned around the plaza.
- Variety of trees and plantings within landscape beds.