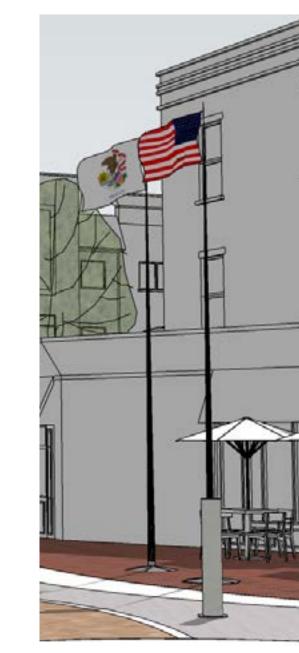

# Improvements to the First Street ROW:

- Removal of existing street improvements and sidewalk pavers within the project area.
- Paver surface with concrete ribbon of variable width to create a pedestrian way.
- Overhead string lights from Walnut St. to the plazas.
- Knee-wall benches and landscape areas incorporated along the pedestrian way.
- Variety of trees and plantings within landscape beds.
- Three kiosks north end at Main St., south end near Walnut St. and at the East Plaza entrance.
  - o 11'4" stone pier topped with LED lantern and outrigger with globe-shaped lights.
  - The north and south end kiosks incorporate metal sign panels on three sides and a video panel on one side.