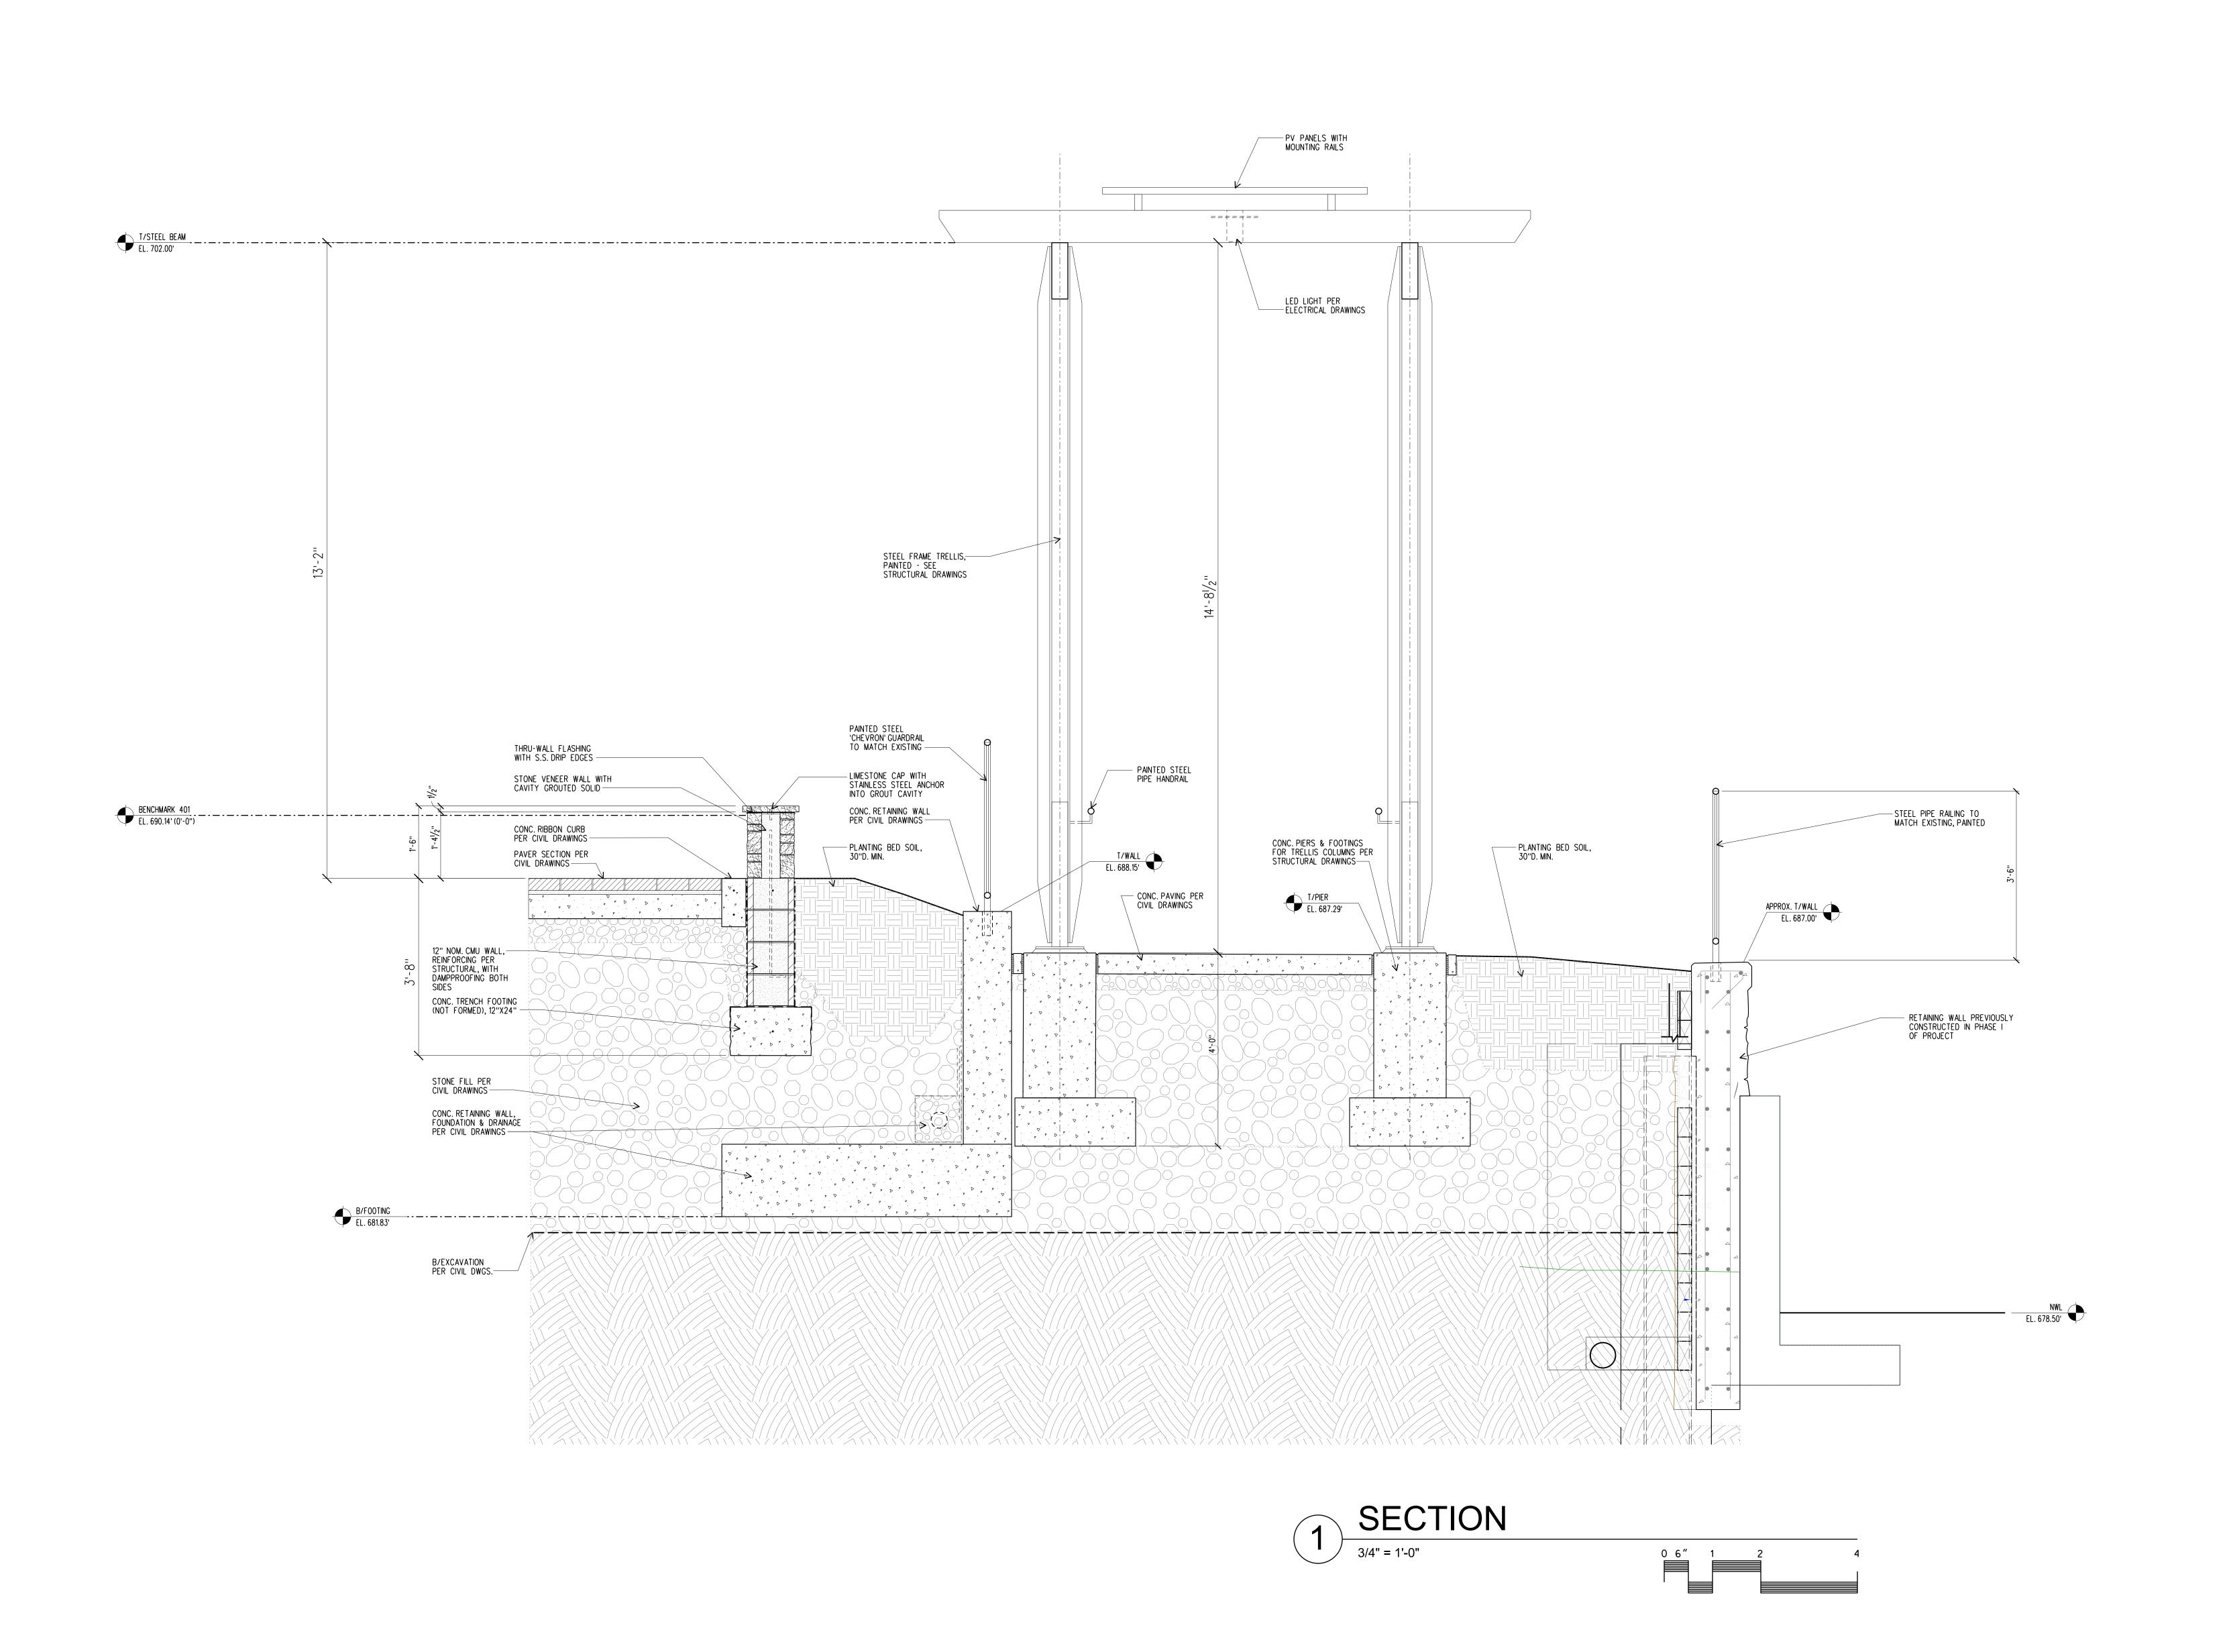

# **B.** Proposed Plans

The expanded plaza features the following:

Access points from 1<sup>st</sup> St. and Main St.

- Paver surface surrounded by greenspace on three sides.
- 12' steel trellis topped with solar panels surrounding the plaza on three sides.
- Brick knee-wall benches positioned around the plaza.
- Variety of trees and plantings within landscape beds.

# Improvements to the First Street ROW:

- Removal of existing street improvements and sidewalk pavers within the project area.
- Paver surface with concrete ribbon of variable width to create a pedestrian way.
- Overhead string lights from Walnut St. to the plazas.
- Knee-wall benches and landscape areas incorporated along the pedestrian way.
- Variety of trees and plantings within landscape beds.
- Three kiosks north end at Main St., south end near Walnut St. and at the East Plaza entrance.
  - o 11'4" stone pier topped with LED lantern and outrigger with globe-shaped lights.
  - The north and south end kiosks incorporate metal sign panels on three sides and a video panel on one side.