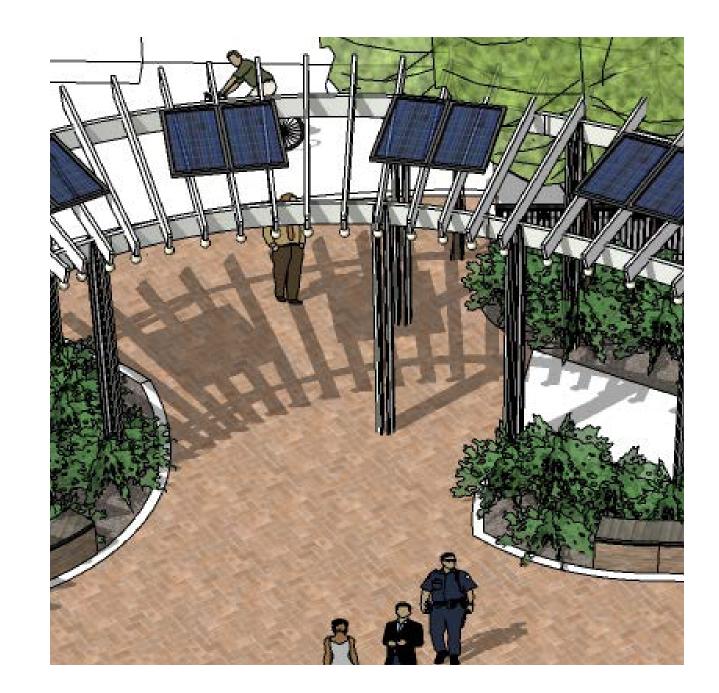

# **B.** Proposed Plans

The expanded plaza features the following:

Access points from 1<sup>st</sup> St. and Main St.

- Paver surface surrounded by greenspace on three sides.
- 12' steel trellis topped with solar panels surrounding the plaza on three sides.
- Brick knee-wall benches positioned around the plaza.
- Variety of trees and plantings within landscape beds.

# Improvements to the First Street ROW:

- Removal of existing street improvements and sidewalk pavers within the project area.
- Paver surface with concrete ribbon of variable width to create a pedestrian way.
- Overhead string lights from Walnut St. to the plazas.
- Knee-wall benches and landscape areas incorporated along the pedestrian way.
- Variety of trees and plantings within landscape beds.
- Three kiosks north end at Main St., south end near Walnut St. and at the East Plaza entrance.
  - o 11'4" stone pier topped with LED lantern and outrigger with globe-shaped lights.
  - The north and south end kiosks incorporate metal sign panels on three sides and a video panel on one side.