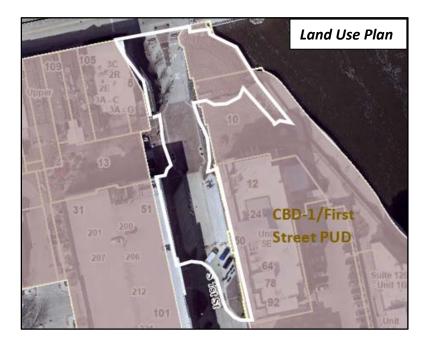

# C. Comprehensive Plan

The plaza parcel is designated Mixed Use in the Land Use Plan adopted as part of the 2013 Comprehensive Plan. The downtown core has the same designation.

The Mixed Use land use category is described as follows: