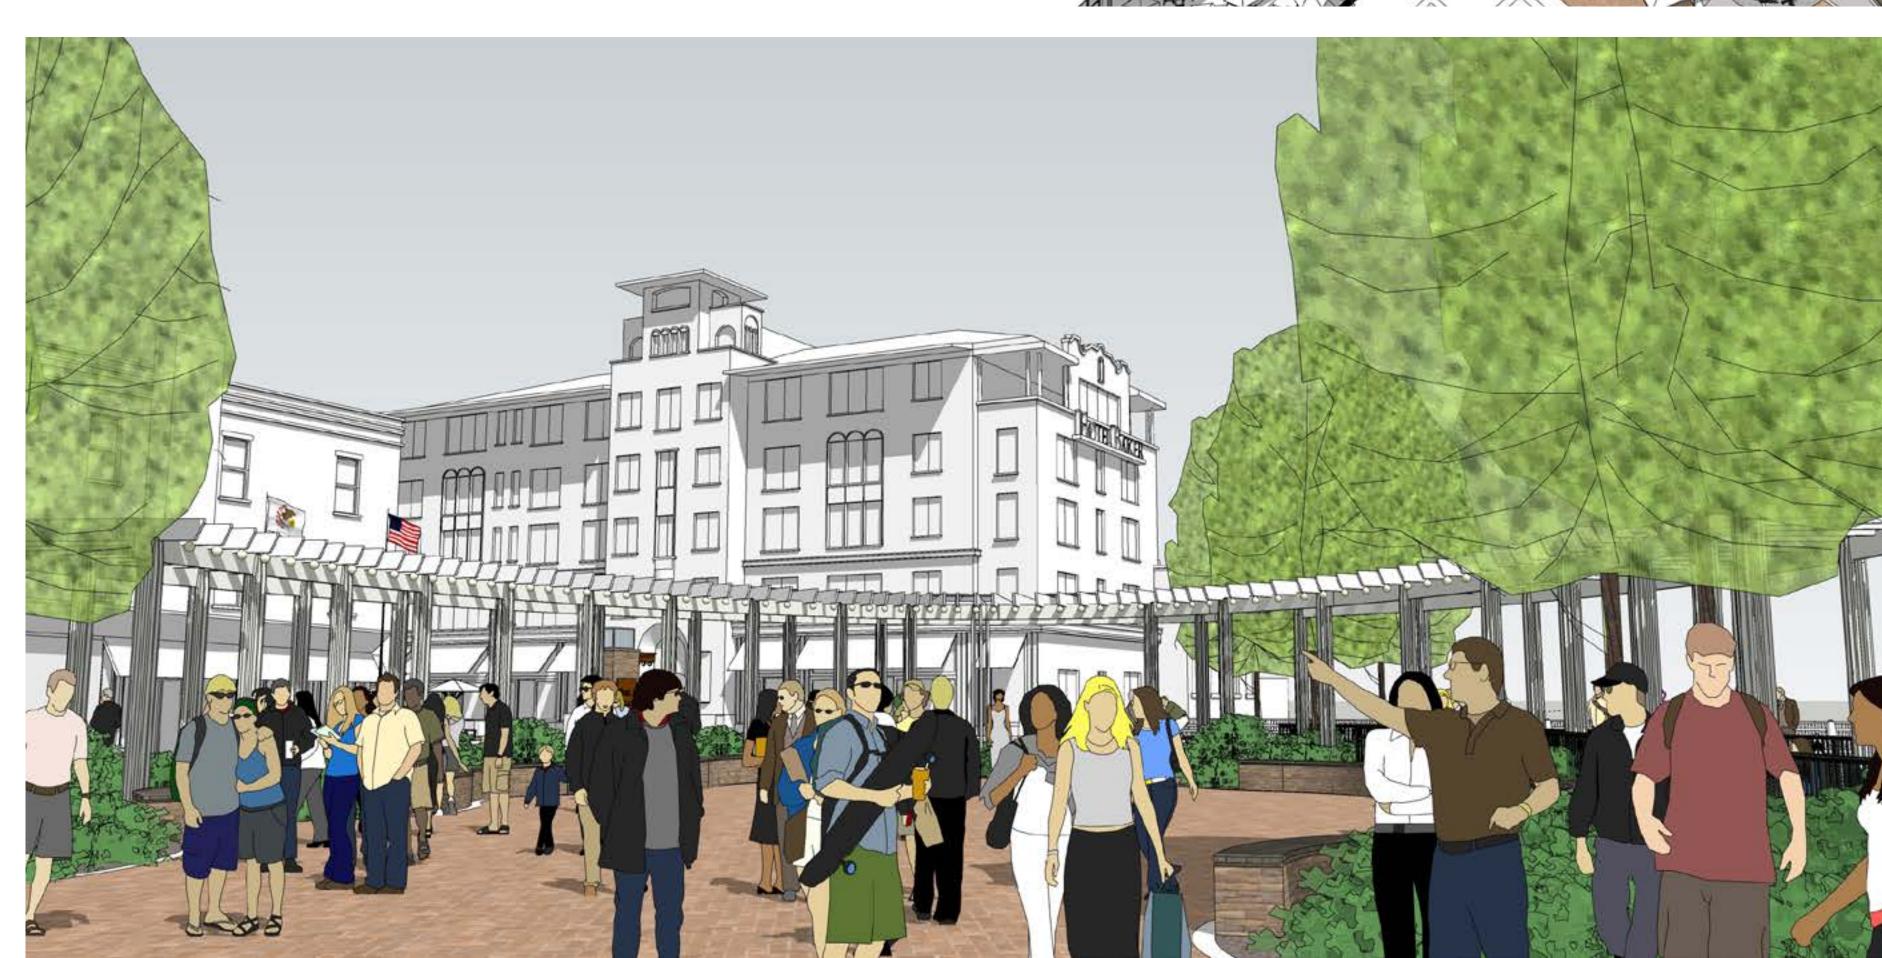

# **B.** Proposed Plans

The expanded plaza features the following:

Access points from 1<sup>st</sup> St. and Main St.

- Paver surface surrounded by greenspace on three sides.
- 12' steel trellis topped with solar panels surrounding the plaza on three sides.
- Brick knee-wall benches positioned around the plaza.
- Variety of trees and plantings within landscape beds.

# Improvements to the First Street ROW:

- Removal of existing street improvements and sidewalk pavers within the project area.
- Paver surface with concrete ribbon of variable width to create a pedestrian way.
- Overhead string lights from Walnut St. to the plazas.
- Knee-wall benches and landscape areas incorporated along the pedestrian way.
- Variety of trees and plantings within landscape beds.
- Three kiosks north end at Main St., south end near Walnut St. and at the East Plaza entrance.
  - o 11'4" stone pier topped with LED lantern and outrigger with globe-shaped lights.
  - The north and south end kiosks incorporate metal sign panels on three sides and a video panel on one side.