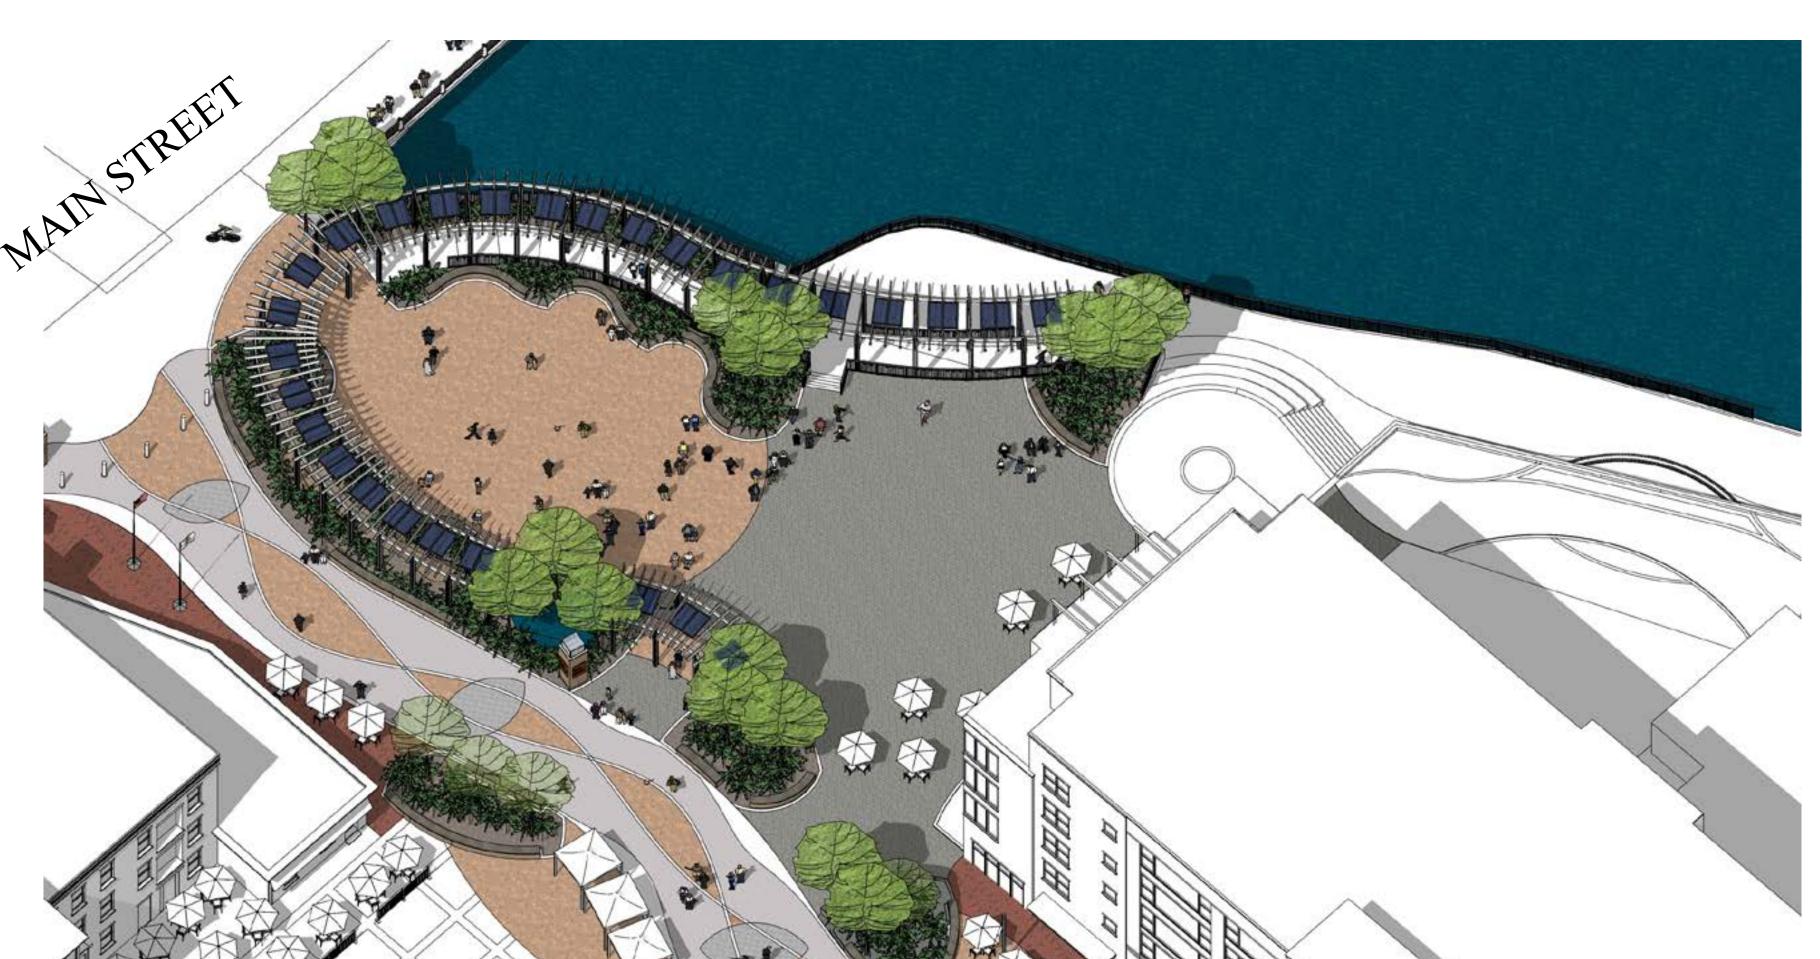

# **B.** Proposed Plans

The expanded plaza features the following:

Access points from 1<sup>st</sup> St. and Main St.

- Paver surface surrounded by greenspace on three sides.
- 12' steel trellis topped with solar panels surrounding the plaza on three sides.
- Brick knee-wall benches positioned around the plaza.
- Variety of trees and plantings within landscape beds.

# Improvements to the First Street ROW:

- Removal of existing street improvements and sidewalk pavers within the project area.
- Paver surface with concrete ribbon of variable width to create a pedestrian way.
- Overhead string lights from Walnut St. to the plazas.
- Knee-wall benches and landscape areas incorporated along the pedestrian way.
- Variety of trees and plantings within landscape beds.
- Three kiosks north end at Main St., south end near Walnut St. and at the East Plaza entrance.
  - o 11'4" stone pier topped with LED lantern and outrigger with globe-shaped lights.
  - The north and south end kiosks incorporate metal sign panels on three sides and a video panel on one side.