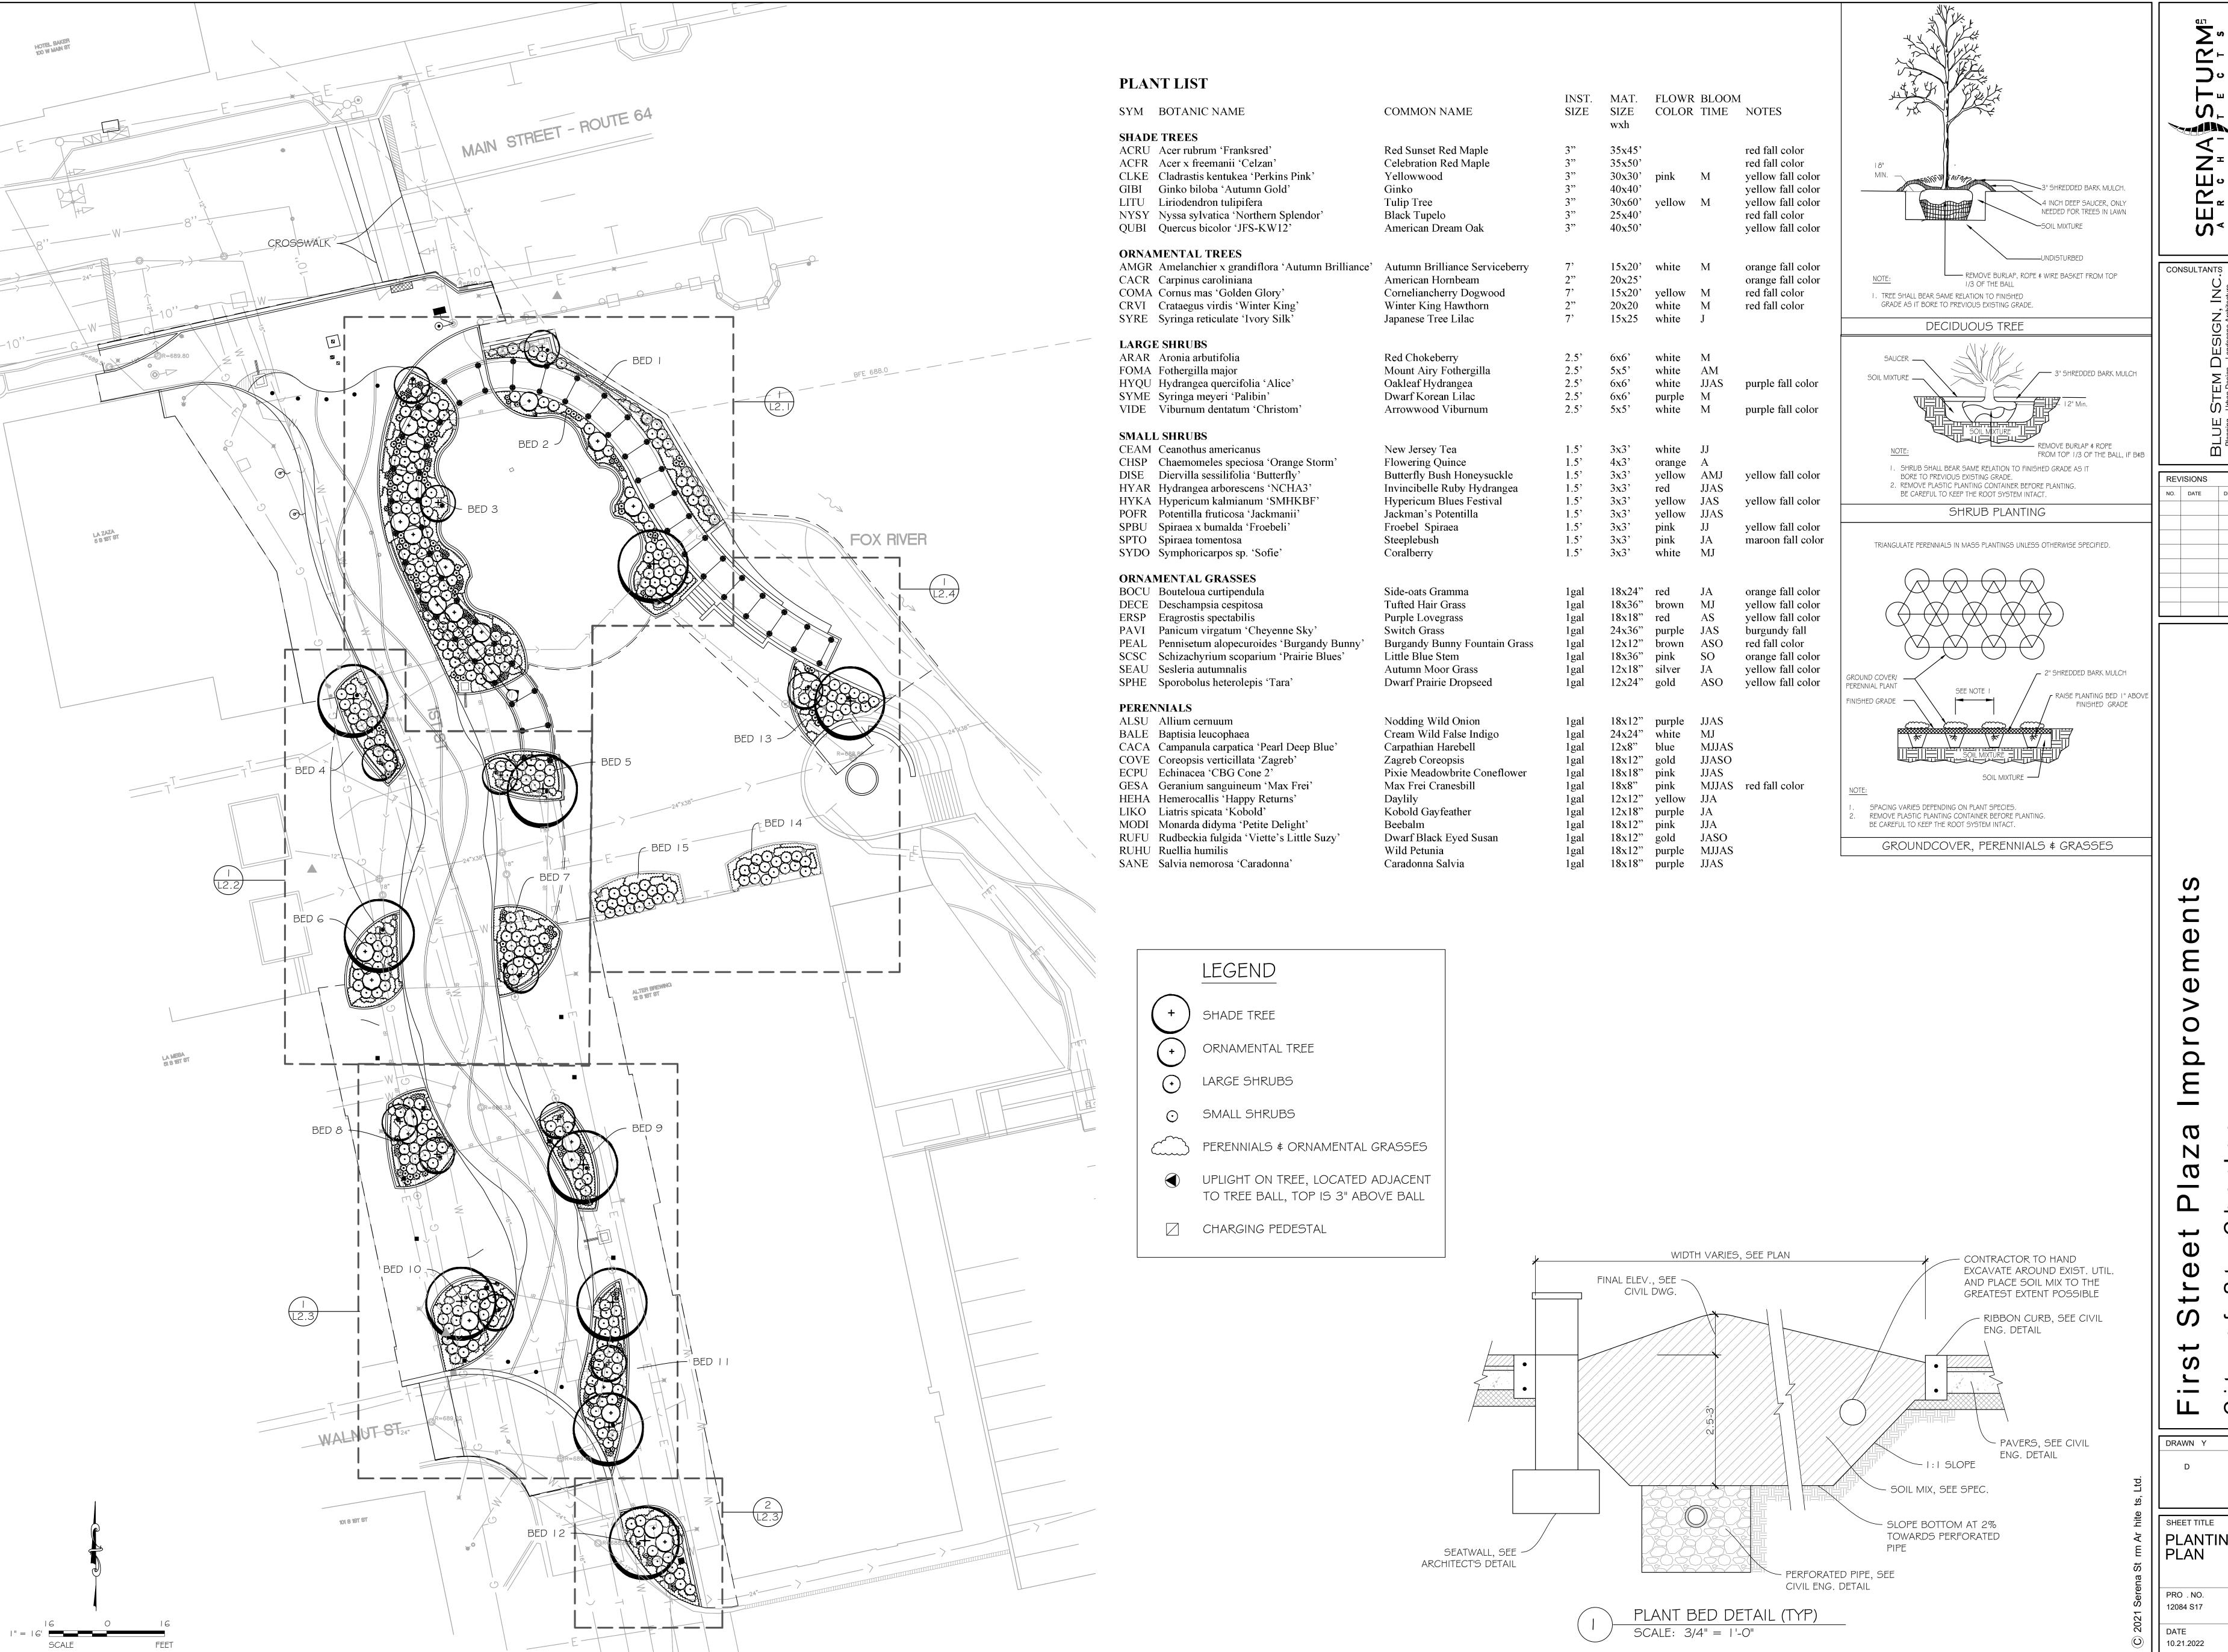

#### □ LANDSCAPE PLAN:

Landscape Plan showing the following information:

- 1. Delineation of the buildings, structures, and paved surfaces situated on the site and/or contemplated to be built thereon
- 2. Delineation of all areas to be graded and limits of land disturbance, including proposed contours as shown on the Site/Engineering Plan.
- 3. Accurate property boundary lines
- 4. Accurate location of proposed structures and other improvements, including paved areas, berms, lights, retention and detention areas, and landscaping
- 5. Site area proposed to be landscaped in square feet and as a percentage of the total site area
- 6. Percent of landscaped area provided as per code requirement
- 7. Dimensions of landscape islands
- 8. Setbacks of proposed impervious surfaces from property lines, street rights-of-way, and private drives
- 9. Location and identification of all planting beds and plant materials
- 10. Planting list including species of all plants, installation size (caliper, height, or spread as appropriate) and quantity of plants by species
- 11. Landscaping of ground signs and screening of dumpsters and other equipment

# **B.** Proposed Plans

The expanded plaza features the following:

Access points from 1<sup>st</sup> St. and Main St.

- Paver surface surrounded by greenspace on three sides.
- 12' steel trellis topped with solar panels surrounding the plaza on three sides.
- Brick knee-wall benches positioned around the plaza.
- Variety of trees and plantings within landscape beds.

# Improvements to the First Street ROW:

- Removal of existing street improvements and sidewalk pavers within the project area.
- Paver surface with concrete ribbon of variable width to create a pedestrian way.
- Overhead string lights from Walnut St. to the plazas.
- Knee-wall benches and landscape areas incorporated along the pedestrian way.
- Variety of trees and plantings within landscape beds.
- Three kiosks north end at Main St., south end near Walnut St. and at the East Plaza entrance.
  - o 11'4" stone pier topped with LED lantern and outrigger with globe-shaped lights.
  - The north and south end kiosks incorporate metal sign panels on three sides and a video panel on one side.