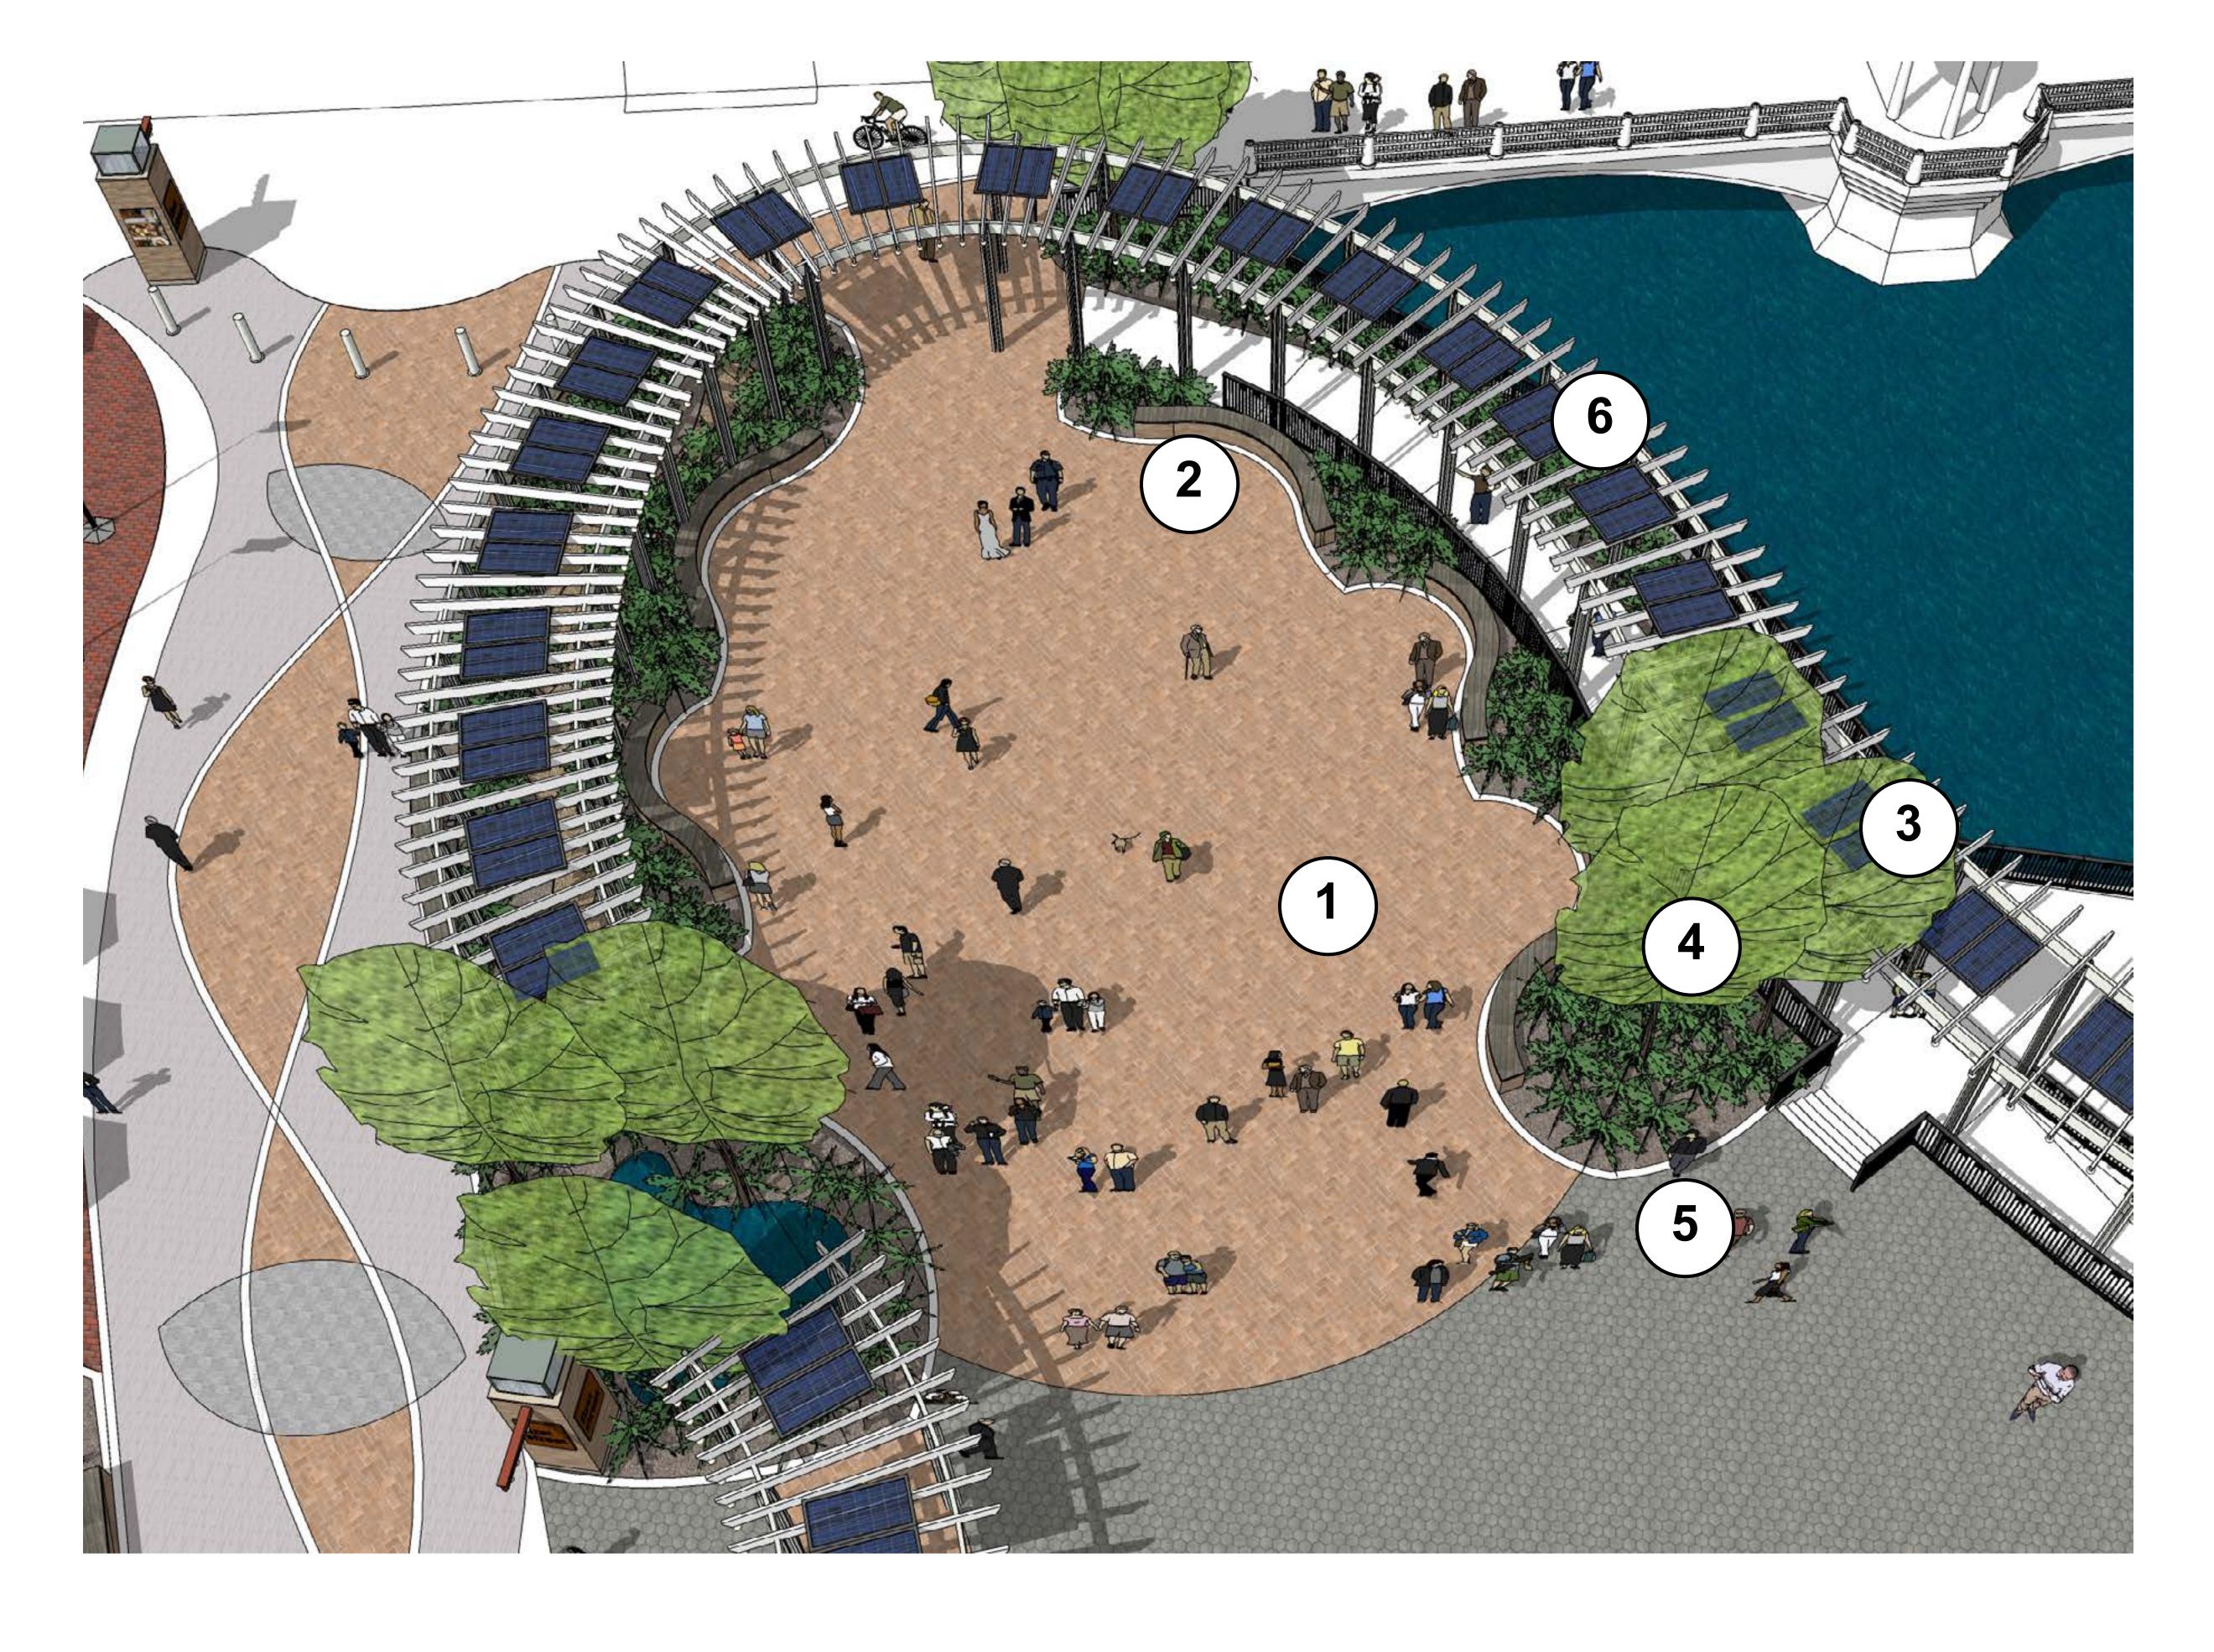

# **B.** Proposed Plans

The expanded plaza features the following:

Access points from 1<sup>st</sup> St. and Main St.

- Paver surface surrounded by greenspace on three sides.
- 12' steel trellis topped with solar panels surrounding the plaza on three sides.
- Brick knee-wall benches positioned around the plaza.
- Variety of trees and plantings within landscape beds.

# Improvements to the First Street ROW:

- Removal of existing street improvements and sidewalk pavers within the project area.
- Paver surface with concrete ribbon of variable width to create a pedestrian way.
- Overhead string lights from Walnut St. to the plazas.
- Knee-wall benches and landscape areas incorporated along the pedestrian way.
- Variety of trees and plantings within landscape beds.
- Three kiosks north end at Main St., south end near Walnut St. and at the East Plaza entrance.
  - o 11'4" stone pier topped with LED lantern and outrigger with globe-shaped lights.
  - The north and south end kiosks incorporate metal sign panels on three sides and a video panel on one side.

2 Shade Trees

3 Ornamental Trees

4 Information Displays

FIRST STREET PLAZA

First Street Plaza Improvements - Complete Project

First Street Plaza Improvements - Complete Project

SERENA STURME

2020.15.00

- 1 Planter Areas
- 2 Shade Trees

3 Ornamental Trees

4 Stone Bench Areas

5 Information Displays

- 1 Planter Areas
- 2 Shade Trees

3 Ornamental Trees

4 Stone Bench Areas

December 7, 2022

2020.15.00

1 Mid-Range Brick Areas

2 Leaf Brick Areas

3 Information Displays

Planter Areas

Information Display/
Stone Bench

Leaf Pavers

Benches