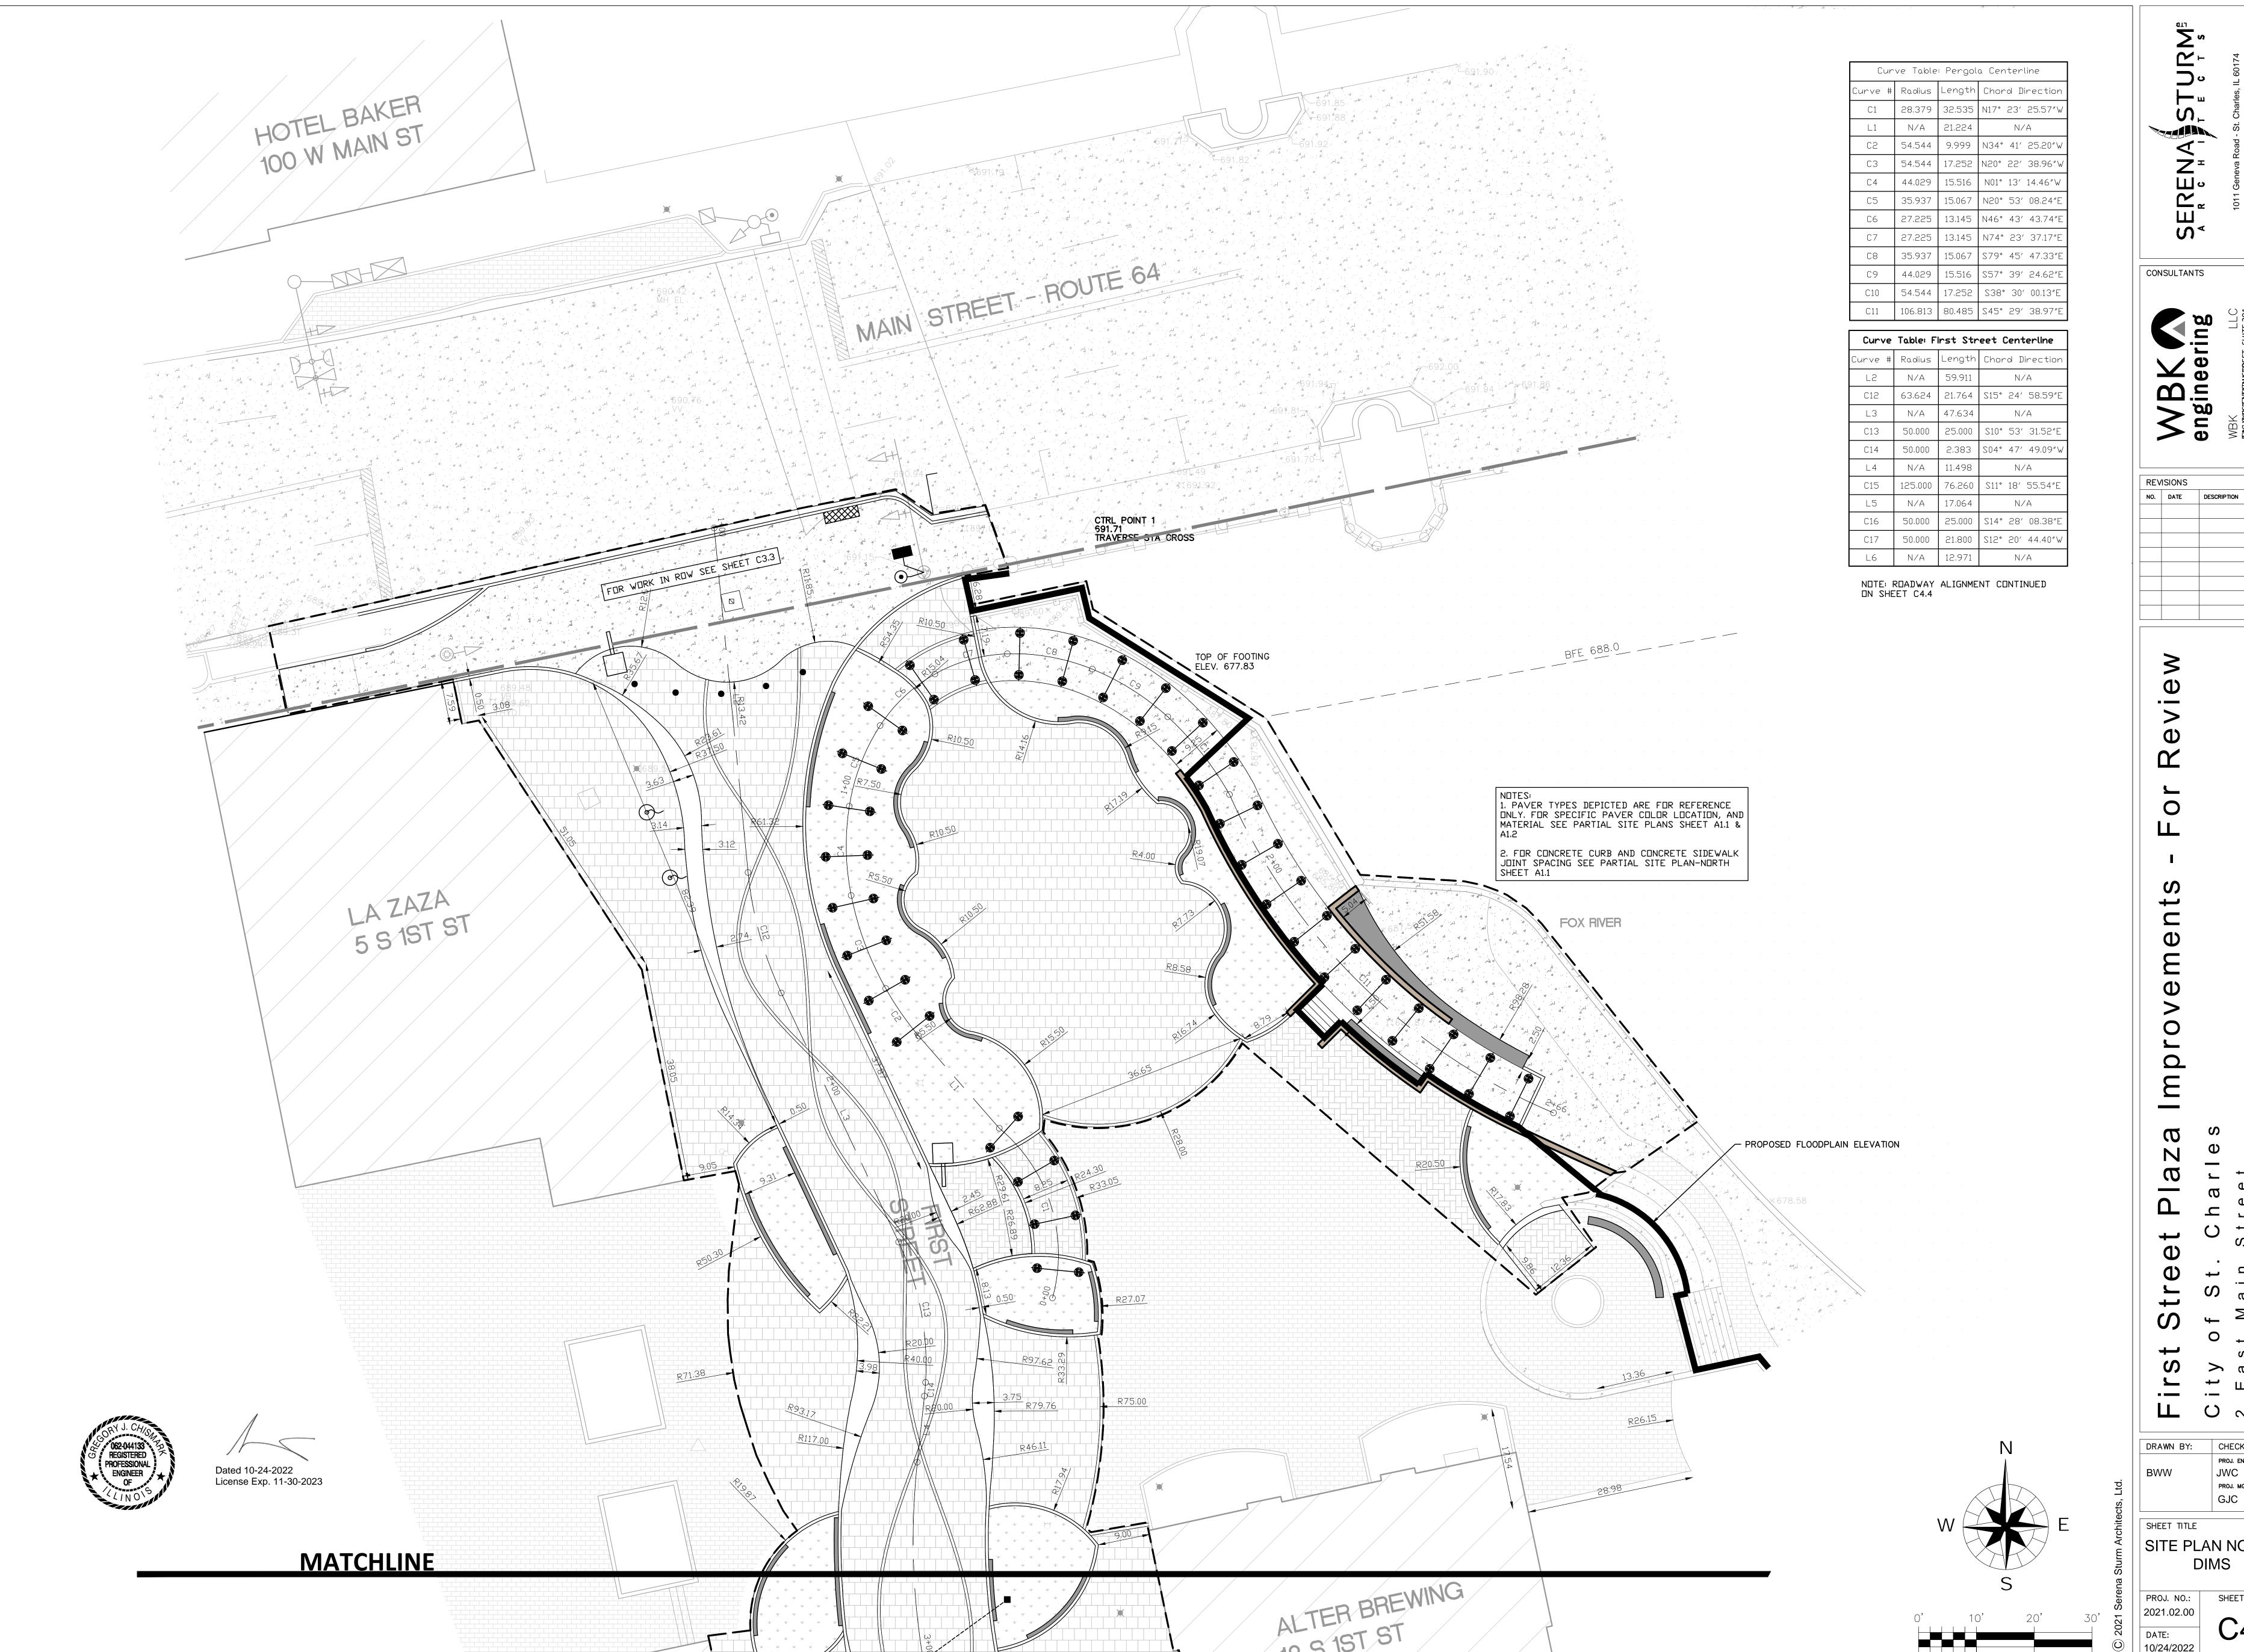

# **B.** Proposed Plans

The expanded plaza features the following:

Access points from 1<sup>st</sup> St. and Main St.

- Paver surface surrounded by greenspace on three sides.
- 12' steel trellis topped with solar panels surrounding the plaza on three sides.
- Brick knee-wall benches positioned around the plaza.
- Variety of trees and plantings within landscape beds.

# Improvements to the First Street ROW:

- Removal of existing street improvements and sidewalk pavers within the project area.
- Paver surface with concrete ribbon of variable width to create a pedestrian way.
- Overhead string lights from Walnut St. to the plazas.
- Knee-wall benches and landscape areas incorporated along the pedestrian way.
- Variety of trees and plantings within landscape beds.
- Three kiosks north end at Main St., south end near Walnut St. and at the East Plaza entrance.
  - o 11'4" stone pier topped with LED lantern and outrigger with globe-shaped lights.
  - The north and south end kiosks incorporate metal sign panels on three sides and a video panel on one side.