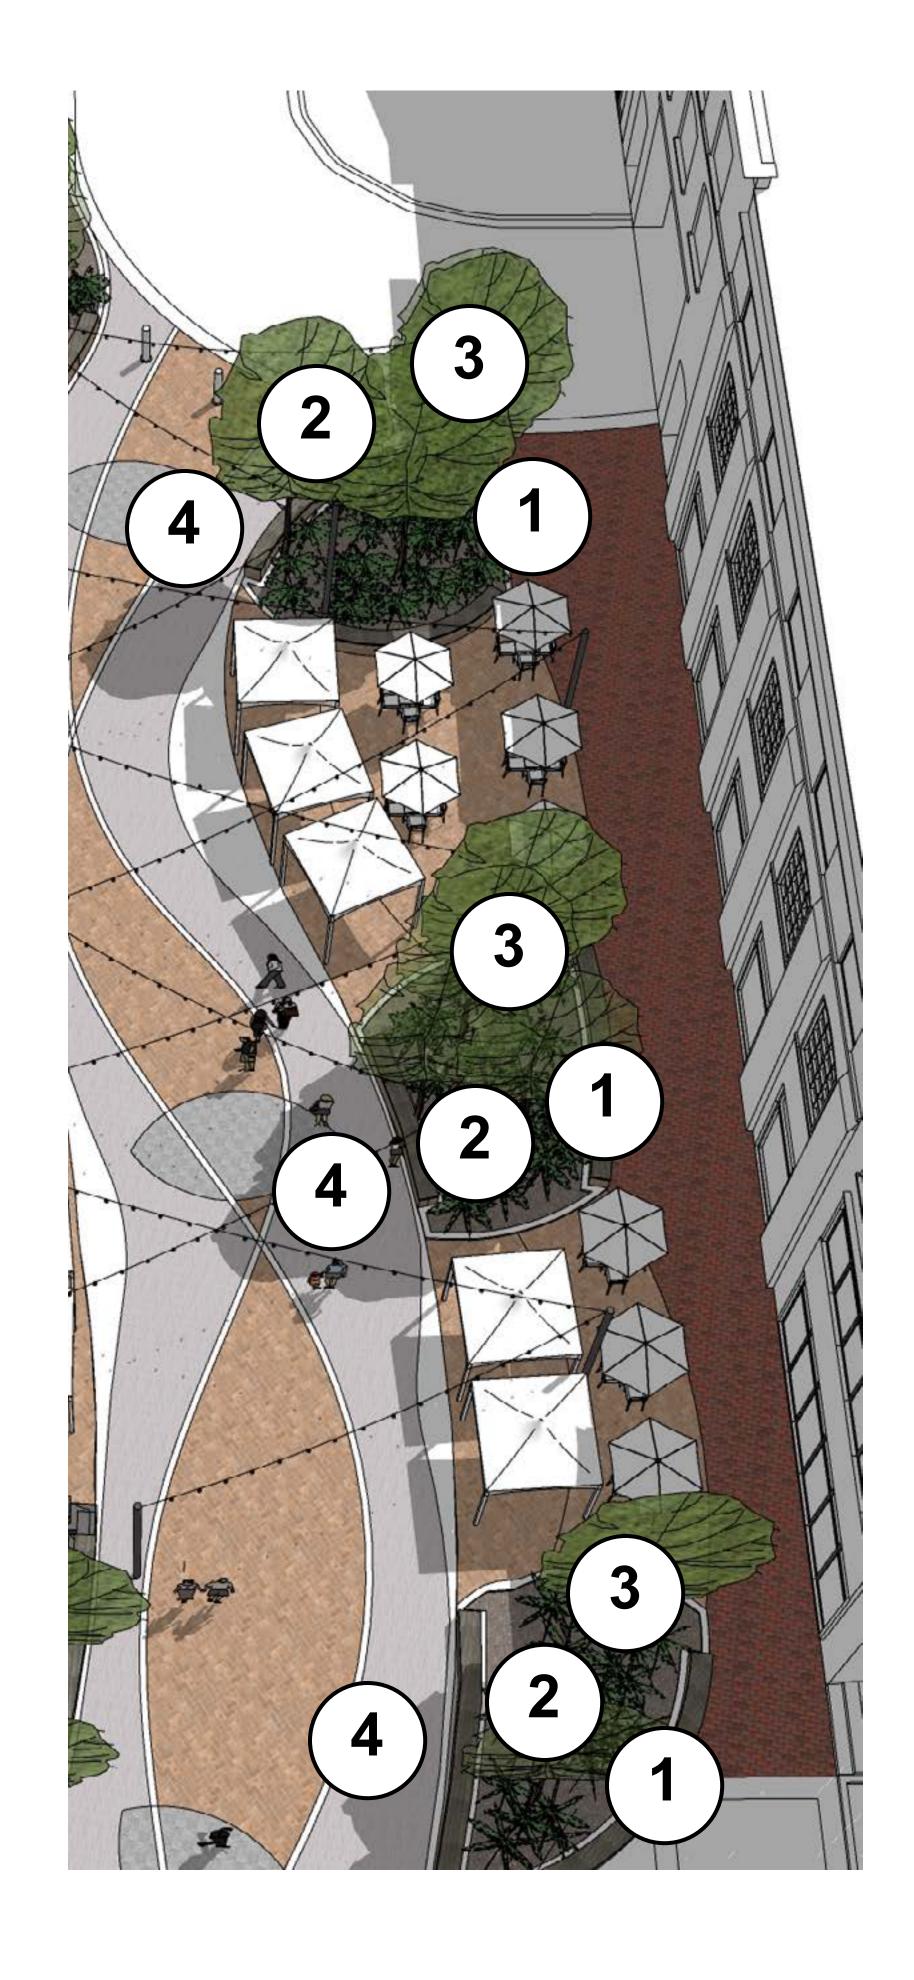

# **B.** Proposed Plans

The expanded plaza features the following:

Access points from 1<sup>st</sup> St. and Main St.

- Paver surface surrounded by greenspace on three sides.
- 12' steel trellis topped with solar panels surrounding the plaza on three sides.
- Brick knee-wall benches positioned around the plaza.
- Variety of trees and plantings within landscape beds.

# Improvements to the First Street ROW:

- Removal of existing street improvements and sidewalk pavers within the project area.
- Paver surface with concrete ribbon of variable width to create a pedestrian way.
- Overhead string lights from Walnut St. to the plazas.
- Knee-wall benches and landscape areas incorporated along the pedestrian way.
- Variety of trees and plantings within landscape beds.
- Three kiosks north end at Main St., south end near Walnut St. and at the East Plaza entrance.
  - o 11'4" stone pier topped with LED lantern and outrigger with globe-shaped lights.
  - The north and south end kiosks incorporate metal sign panels on three sides and a video panel on one side.

- 1. Consistency with existing downtown street lighting design/styles.

  Response: The existing pedestrian lighting poles that match the downtown style, including those along First Street, the riverwalk and around the plazas, will mostly remain. An additional string lighting system is proposed over First Street. These string lights are to be mounted on plain support poles.
- 2. Consistency with the existing downtown wayfinding/directory signs.

  Response: The project design includes a new type of kiosk designed as both project entry monuments and electronic informational displays. The kiosks are designed to match the materials of the plaza improvements.
- 3. Accommodations for bicycle parking.

  Response: Bicycle parking is not incorporated into the plaza design, but opportunities exist for this to be added at entry points within or adjacent to the plaza.
- 4. Accommodations for delivery vehicles.

Response: Currently, most deliveries for the businesses occur nearby within streets or parking lots. This is a common inconvenience in the downtown environment, and during the time period of the street closure, this has not caused a significant inconvenience or other traffic circulation issues. Allowing business access onto the closed street would require a system for controlling and regulating access.