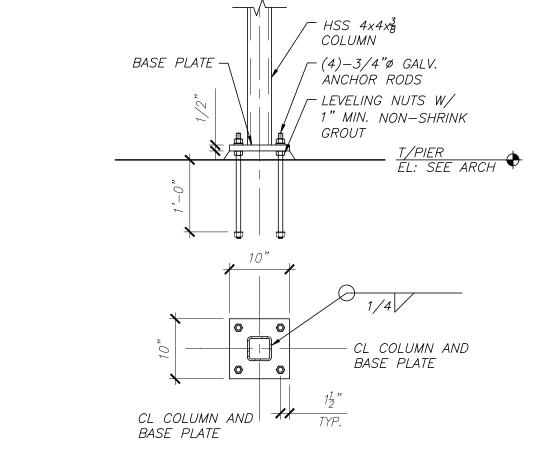

# STRUCTURAL STEEL

- 1. STRUCTURAL STEEL WORK SHALL CONFORM TO THE AISC "SPECIFICATION FOR STRUCTURAL STEEL BUILDINGS", AND THE AISC "CODE OF STANDARD PRACTICE FOR STEEL BUILDINGS AND BRIDGES".
- 2. STRUCTURAL STEEL WIDE FLANGE SHAPES SHALL CONFORM TO ASTM ASTM A992. PLATES, ANGLES, CHANNELS AND MISCELLANEOUS MATERIAL SHALL CONFORM TO ASTM A36. HOLLOW STRUCTURAL SECTIONS SHALL CONFORM TO ASTM A500, GRADE B. STEEL PIPE SECTIONS SHALL CONFORM TO ASTM A53, GRADE B.
- 3. ANCHOR RODS SHALL BE ASTM F1554, GRADE 36, 3/4" DIAMETER WITH 4" HOOKS AND 9" EMBEDMENT, UNLESS NOTED OTHERWISE.
- 4. HIGH STRENGTH BOLTING SHALL BE DONE IN ACCORDANCE WITH RCSC "SPECIFICATION FOR STRUCTURAL JOINTS USING ASTM A325 OR ASTM A490 BOLTS".
- 5. BOLTS, NUTS AND WASHERS SHALL CONFORM TO THE REQUIREMENTS OF ASTM A325. BOLTS SHALL BE 3/4 INCH DIAMETER MINIMUM.
- 6. WELDING SHALL BE DONE BY CERTIFIED WELDERS AND SHALL CONFORM TO AWS D1.1 "STRUCTURAL WELDING CODE — STEEL", LATEST EDITION. ALL WELDING ELECTRODES SHALL BE E70XX.
- 7. THE FABRICATOR/ERECTOR SHALL SUBMIT TO THE ARCHITECT FOR REVIEW, ENGINEERED AND CHECKED DRAWINGS SHOWING SHOP FABRICATION DETAILS, FIELD ASSEMBLY DETAILS AND ERECTION DIAGRAMS FOR ALL STRUCTURAL STEEL.
- 8. UNLESS NOTED OTHERWISE, CONNECTIONS SHALL BE EITHER AISC SINGLE PLATE OR DOUBLE ANGLE SHEAR CONNECTIONS USING A325-N BOLTS.
- 9. FIELD CONNECTIONS, EXCEPT WHERE SHOWN TO BE WELDED, SHALL BE BOLTED.
- 10. CONNECTIONS SHALL BE DESIGNED FOR THE BEAM REACTIONS INDICATED ON THE DRAWINGS. IN CASES WHERE REACTIONS ARE NOT INDICATED, CONNECTIONS SHALL BE DESIGNED FOR 1/2 THE MAXIMUM TOTAL UNIFORM LOAD.
- 11. THE MINIMUM NUMBER OF BOLTS FOR ANY CONNECTION SHALL BE TWO (2). CONNECTIONS SHALL NOT BE LESS THAN ONE HALF THE DEPTH OF THE BEAM.
- 12. BEAMS AND JOISTS SHALL BE FABRICATED WITH THE NATURAL CAMBER UP. PROVIDE CAMBERS AS INDICATED ON THE DRAWINGS.
- 13. THE CONTRACTOR SHALL BE RESPONSIBLE FOR THE CONTROL OF ALL ERECTION PROCEDURES AND SEQUENCES WITH RELATION TO TEMPERATURE DIFFERENTIALS, ESPECIALLY WITH RESPECT TO STRUCTURAL STEEL FRAMING INTO CONCRETE WALLS, BEAMS OR COLUMNS.
- 14. THERE SHALL BE NO FIELD CUTTING OF STRUCTURAL STEEL MEMBERS FOR THE WORK OF OTHER TRADES WITHOUT THE PRIOR WRITTEN APPROVAL OF THE ARCHITECT.
- 15. ERECT AND MAINTAIN TEMPORARY BRACING TO INSURE THE ALIGNMENT AND STABILITY OF THE STRUCTURE DURING ERECTION UNTIL PERMANENT CONNECTIONS HAVE BEEN COMPLETED.