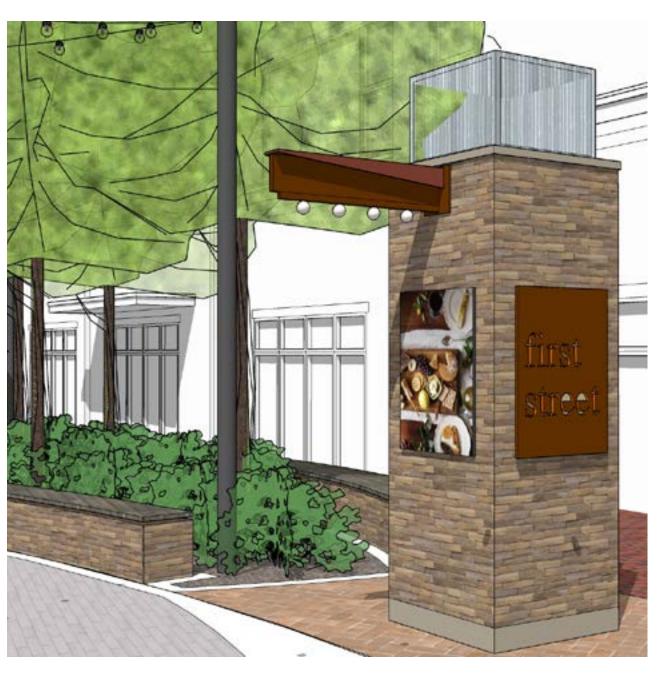

# Improvements to the First Street ROW:

- Removal of existing street improvements and sidewalk pavers within the project area.
- Paver surface with concrete ribbon of variable width to create a pedestrian way.
- Overhead string lights from Walnut St. to the plazas.
- Knee-wall benches and landscape areas incorporated along the pedestrian way.
- Variety of trees and plantings within landscape beds.
- Three kiosks north end at Main St., south end near Walnut St. and at the East Plaza entrance.
  - o 11'4" stone pier topped with LED lantern and outrigger with globe-shaped lights.
  - The north and south end kiosks incorporate metal sign panels on three sides and a video panel on one side.

  Response: The project design includes a new type of kiosk designed as both project entry monuments and electronic informational displays. The kiosks are designed to match the materials of the plaza improvements.
- 3. Accommodations for bicycle parking.