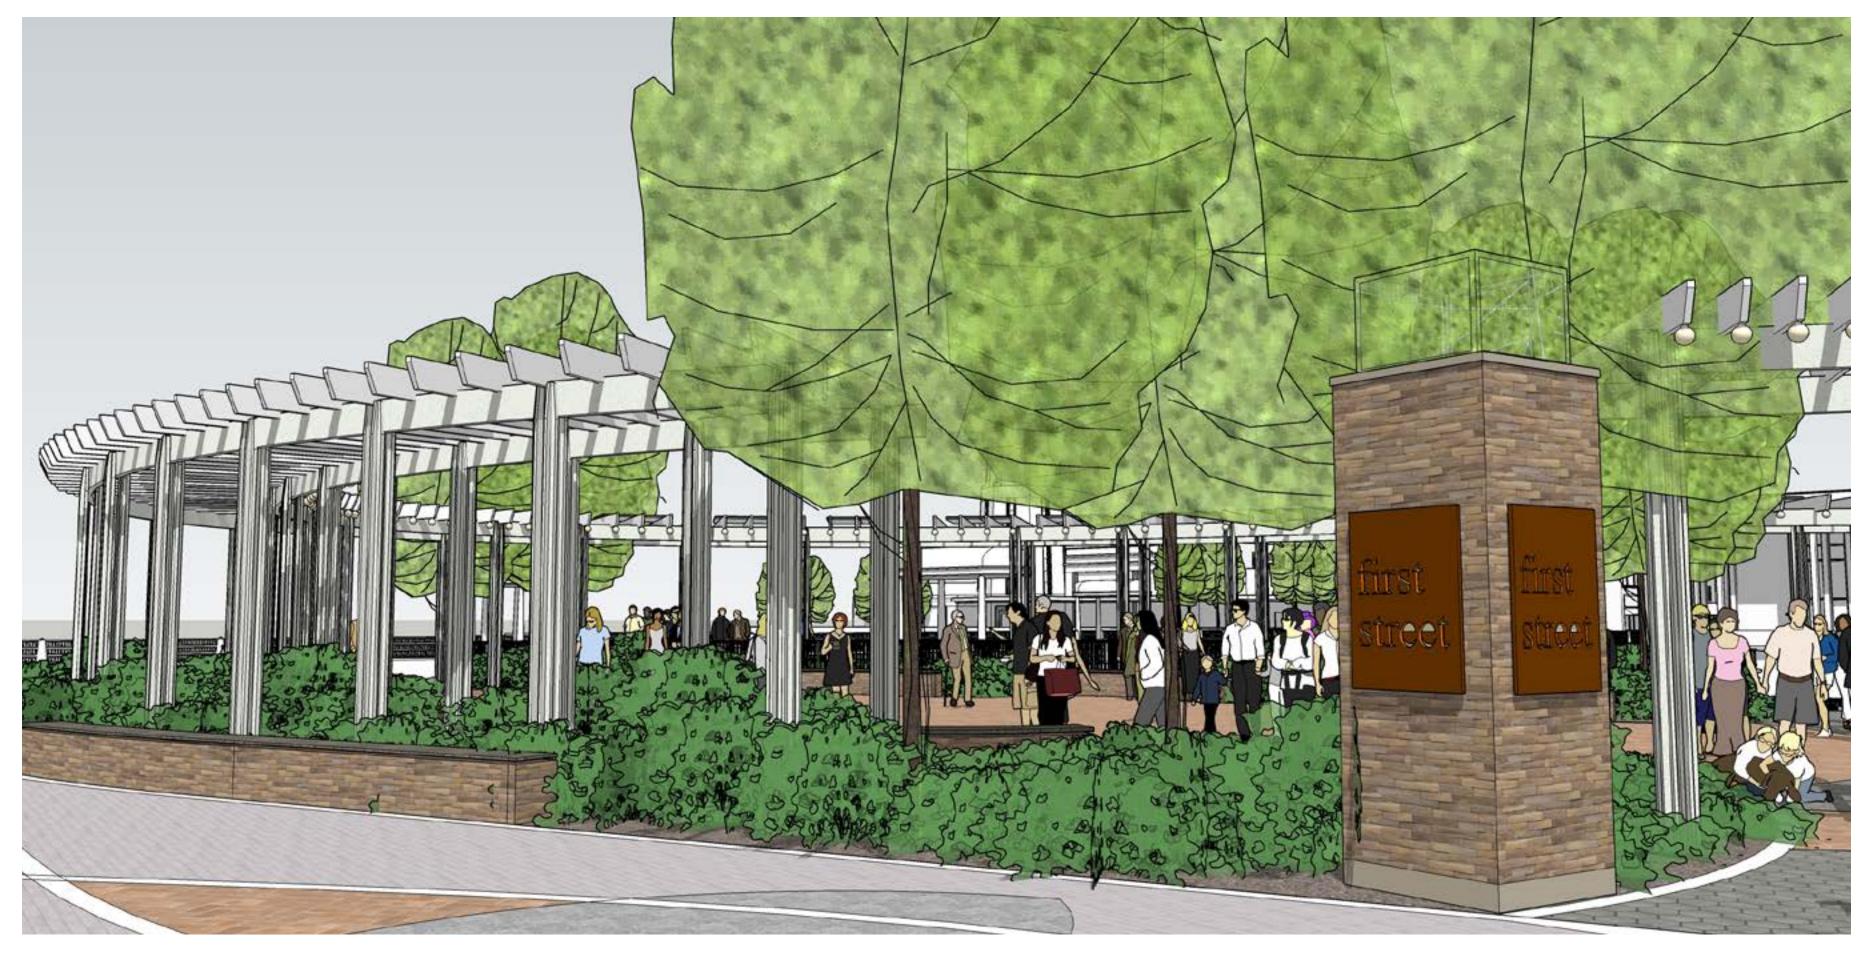

# Improvements to the First Street ROW:

- Removal of existing street improvements and sidewalk pavers within the project area.
- Paver surface with concrete ribbon of variable width to create a pedestrian way.
- Overhead string lights from Walnut St. to the plazas.
- Knee-wall benches and landscape areas incorporated along the pedestrian way.
- Variety of trees and plantings within landscape beds.
- Three kiosks north end at Main St., south end near Walnut St. and at the East Plaza entrance.
  - o 11'4" stone pier topped with LED lantern and outrigger with globe-shaped lights.
  - The north and south end kiosks incorporate metal sign panels on three sides and a video panel on one side.