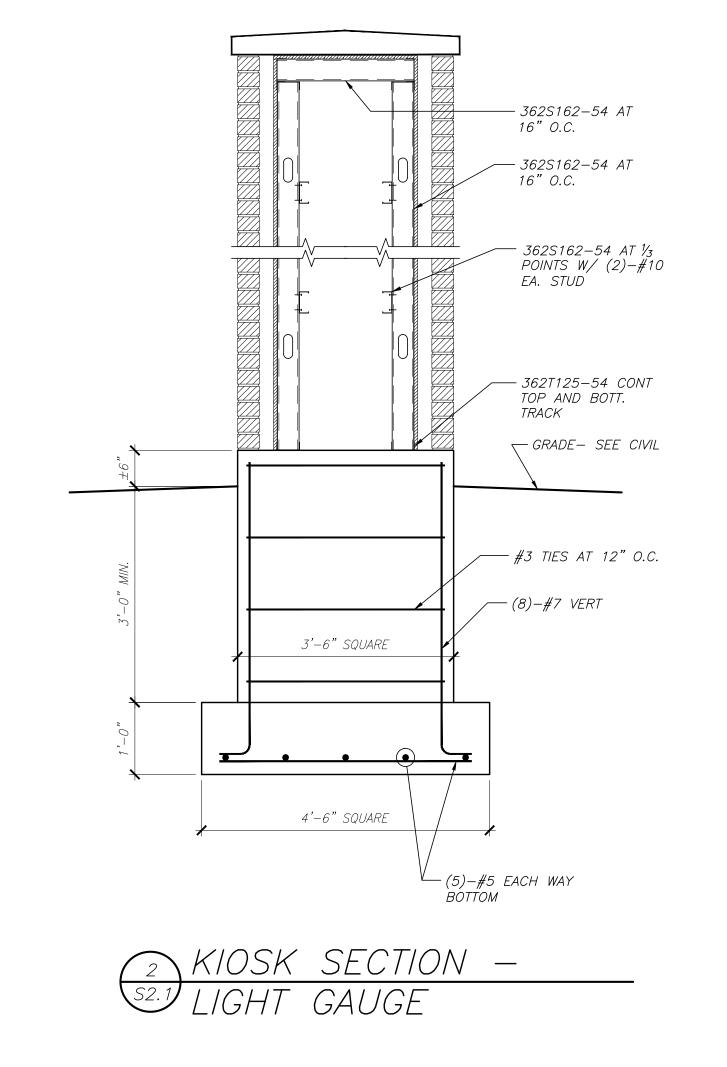

# Improvements to the First Street ROW:

- Removal of existing street improvements and sidewalk pavers within the project area.
- Paver surface with concrete ribbon of variable width to create a pedestrian way.
- Overhead string lights from Walnut St. to the plazas.
- Knee-wall benches and landscape areas incorporated along the pedestrian way.
- Variety of trees and plantings within landscape beds.
- Three kiosks north end at Main St., south end near Walnut St. and at the East Plaza entrance.
  - o 11'4" stone pier topped with LED lantern and outrigger with globe-shaped lights.
  - The north and south end kiosks incorporate metal sign panels on three sides and a video panel on one side.