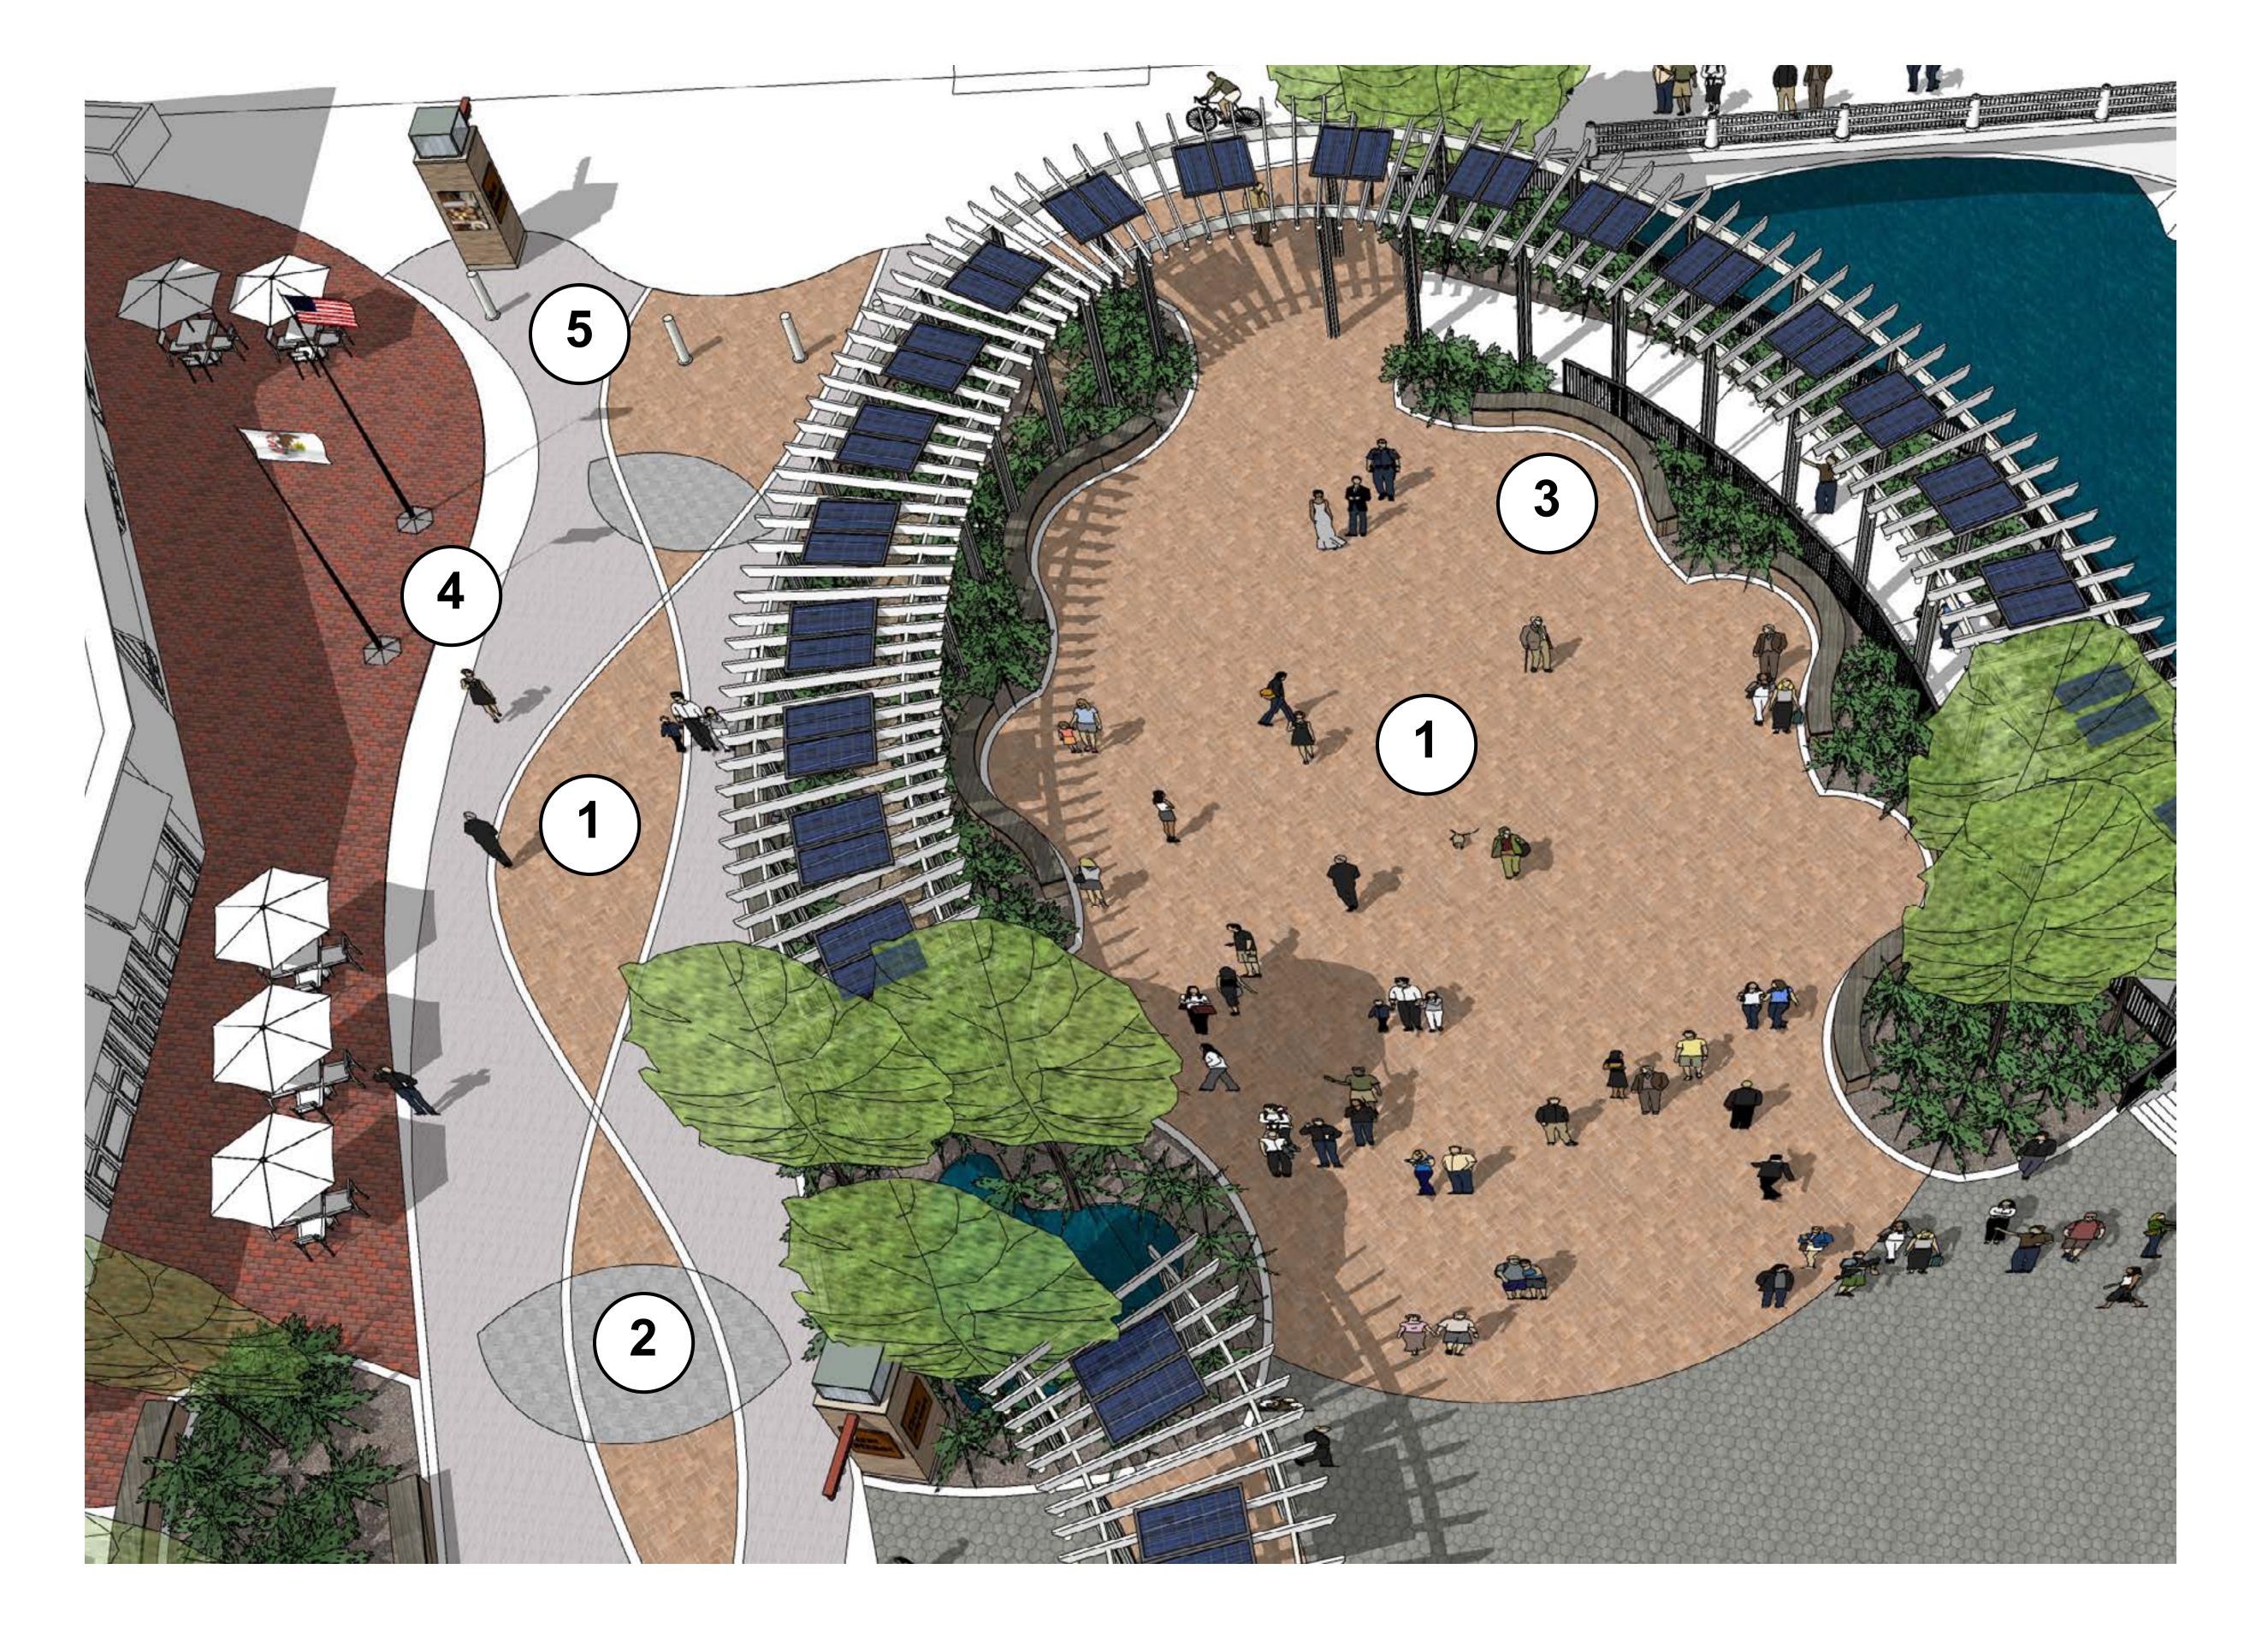

# **B.** Proposed Plans

The expanded plaza features the following:

Access points from 1<sup>st</sup> St. and Main St.

- Paver surface surrounded by greenspace on three sides.
- 12' steel trellis topped with solar panels surrounding the plaza on three sides.
- Brick knee-wall benches positioned around the plaza.
- Variety of trees and plantings within landscape beds.

# Improvements to the First Street ROW:

- Removal of existing street improvements and sidewalk pavers within the project area.
- Paver surface with concrete ribbon of variable width to create a pedestrian way.
- Overhead string lights from Walnut St. to the plazas.
- Knee-wall benches and landscape areas incorporated along the pedestrian way.
- Variety of trees and plantings within landscape beds.
- Three kiosks north end at Main St., south end near Walnut St. and at the East Plaza entrance.
  - o 11'4" stone pier topped with LED lantern and outrigger with globe-shaped lights.
  - The north and south end kiosks incorporate metal sign panels on three sides and a video panel on one side.

FIRST STREET PLAZA

DECEMBER **7**, **2022** 

1 Mid-Range Brick Areas

2 Leaf Brick Areas

3 Stone Bench Areas

4 Flag Poles

5 Information Displays

2020.15.00

1 Mid-Range Brick Areas

2 Stone Bench Areas

3 Shade Trees

4 Ornamental Trees

5 Planters

6 Arbor

2020.15.00

1 Planter Areas