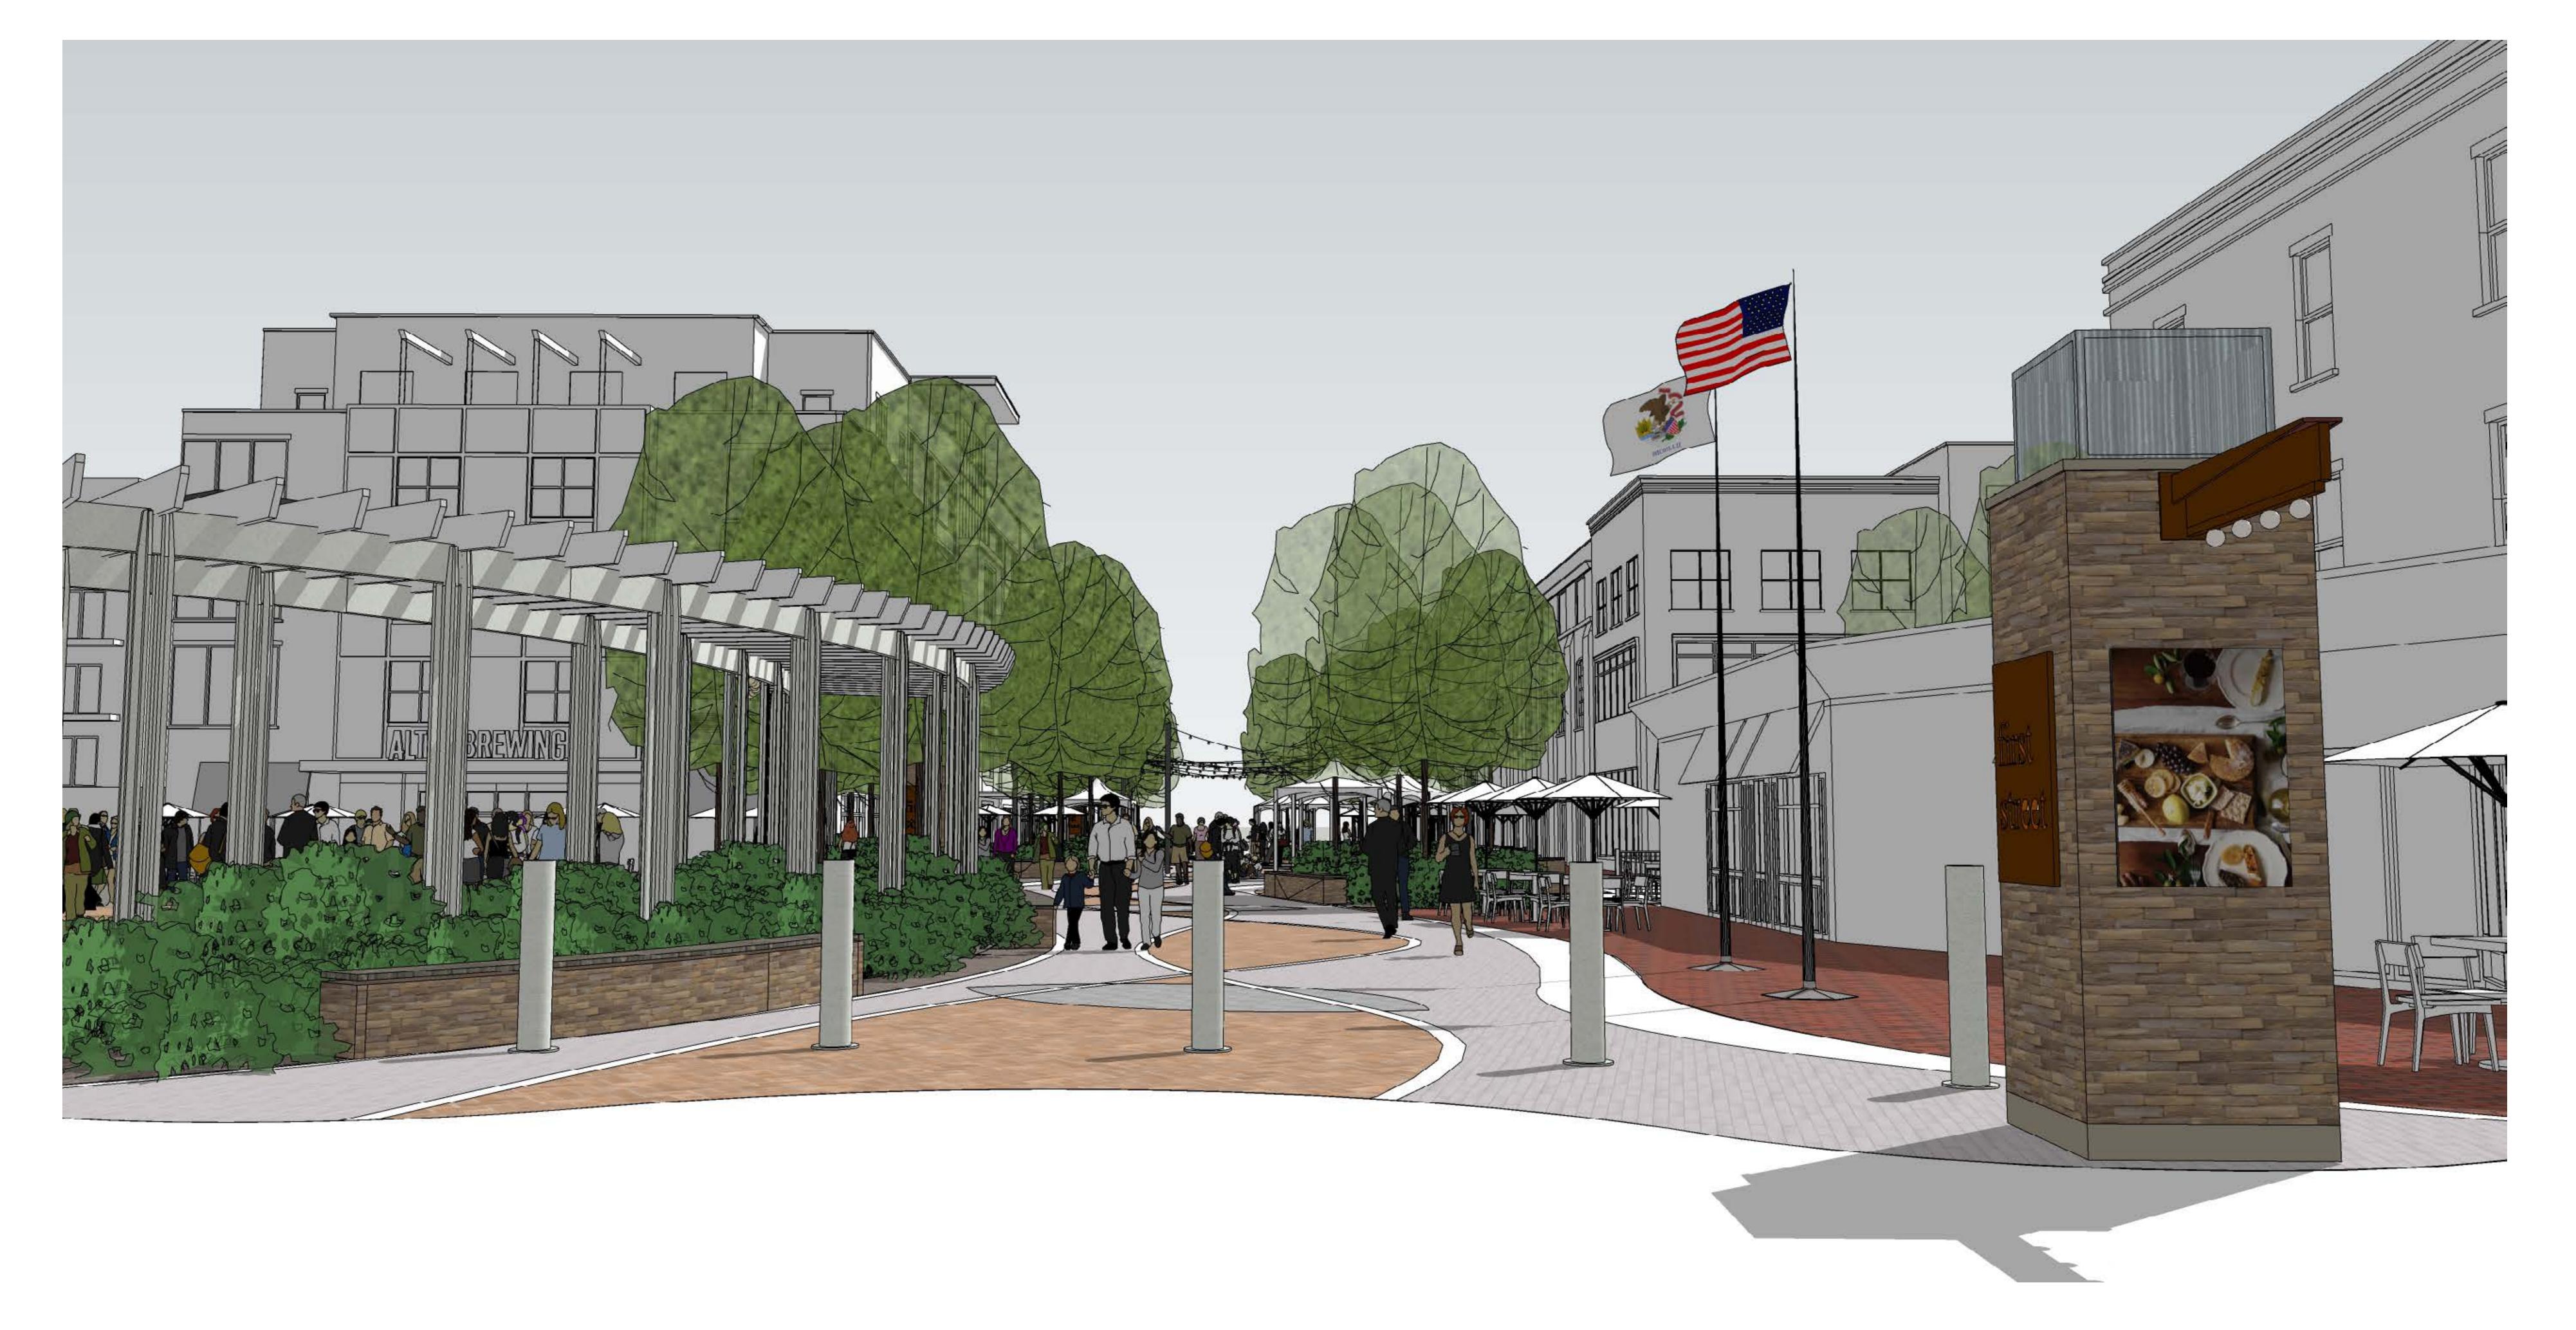

# **B.** Proposed Plans

The expanded plaza features the following:

Access points from 1<sup>st</sup> St. and Main St.

- Paver surface surrounded by greenspace on three sides.
- 12' steel trellis topped with solar panels surrounding the plaza on three sides.
- Brick knee-wall benches positioned around the plaza.
- Variety of trees and plantings within landscape beds.

# Improvements to the First Street ROW:

- Removal of existing street improvements and sidewalk pavers within the project area.
- Paver surface with concrete ribbon of variable width to create a pedestrian way.
- Overhead string lights from Walnut St. to the plazas.
- Knee-wall benches and landscape areas incorporated along the pedestrian way.
- Variety of trees and plantings within landscape beds.
- Three kiosks north end at Main St., south end near Walnut St. and at the East Plaza entrance.
  - o 11'4" stone pier topped with LED lantern and outrigger with globe-shaped lights.
  - The north and south end kiosks incorporate metal sign panels on three sides and a video panel on one side.

- 1. Consistency with existing downtown street lighting design/styles.

  Response: The existing pedestrian lighting poles that match the downtown style, including those along First Street, the riverwalk and around the plazas, will mostly remain. An additional string lighting system is proposed over First Street. These string lights are to be mounted on plain support poles.
- 2. Consistency with the existing downtown wayfinding/directory signs.

  Response: The project design includes a new type of kiosk designed as both project entry monuments and electronic informational displays. The kiosks are designed to match the materials of the plaza improvements.
- 3. Accommodations for bicycle parking.

  Response: Bicycle parking is not incorporated into the plaza design, but opportunities exist for this to be added at entry points within or adjacent to the plaza.
- 4. Accommodations for delivery vehicles.

Response: Currently, most deliveries for the businesses occur nearby within streets or parking lots. This is a common inconvenience in the downtown environment, and during the time period of the street closure, this has not caused a significant inconvenience or other traffic circulation issues. Allowing business access onto the closed street would require a system for controlling and regulating access.