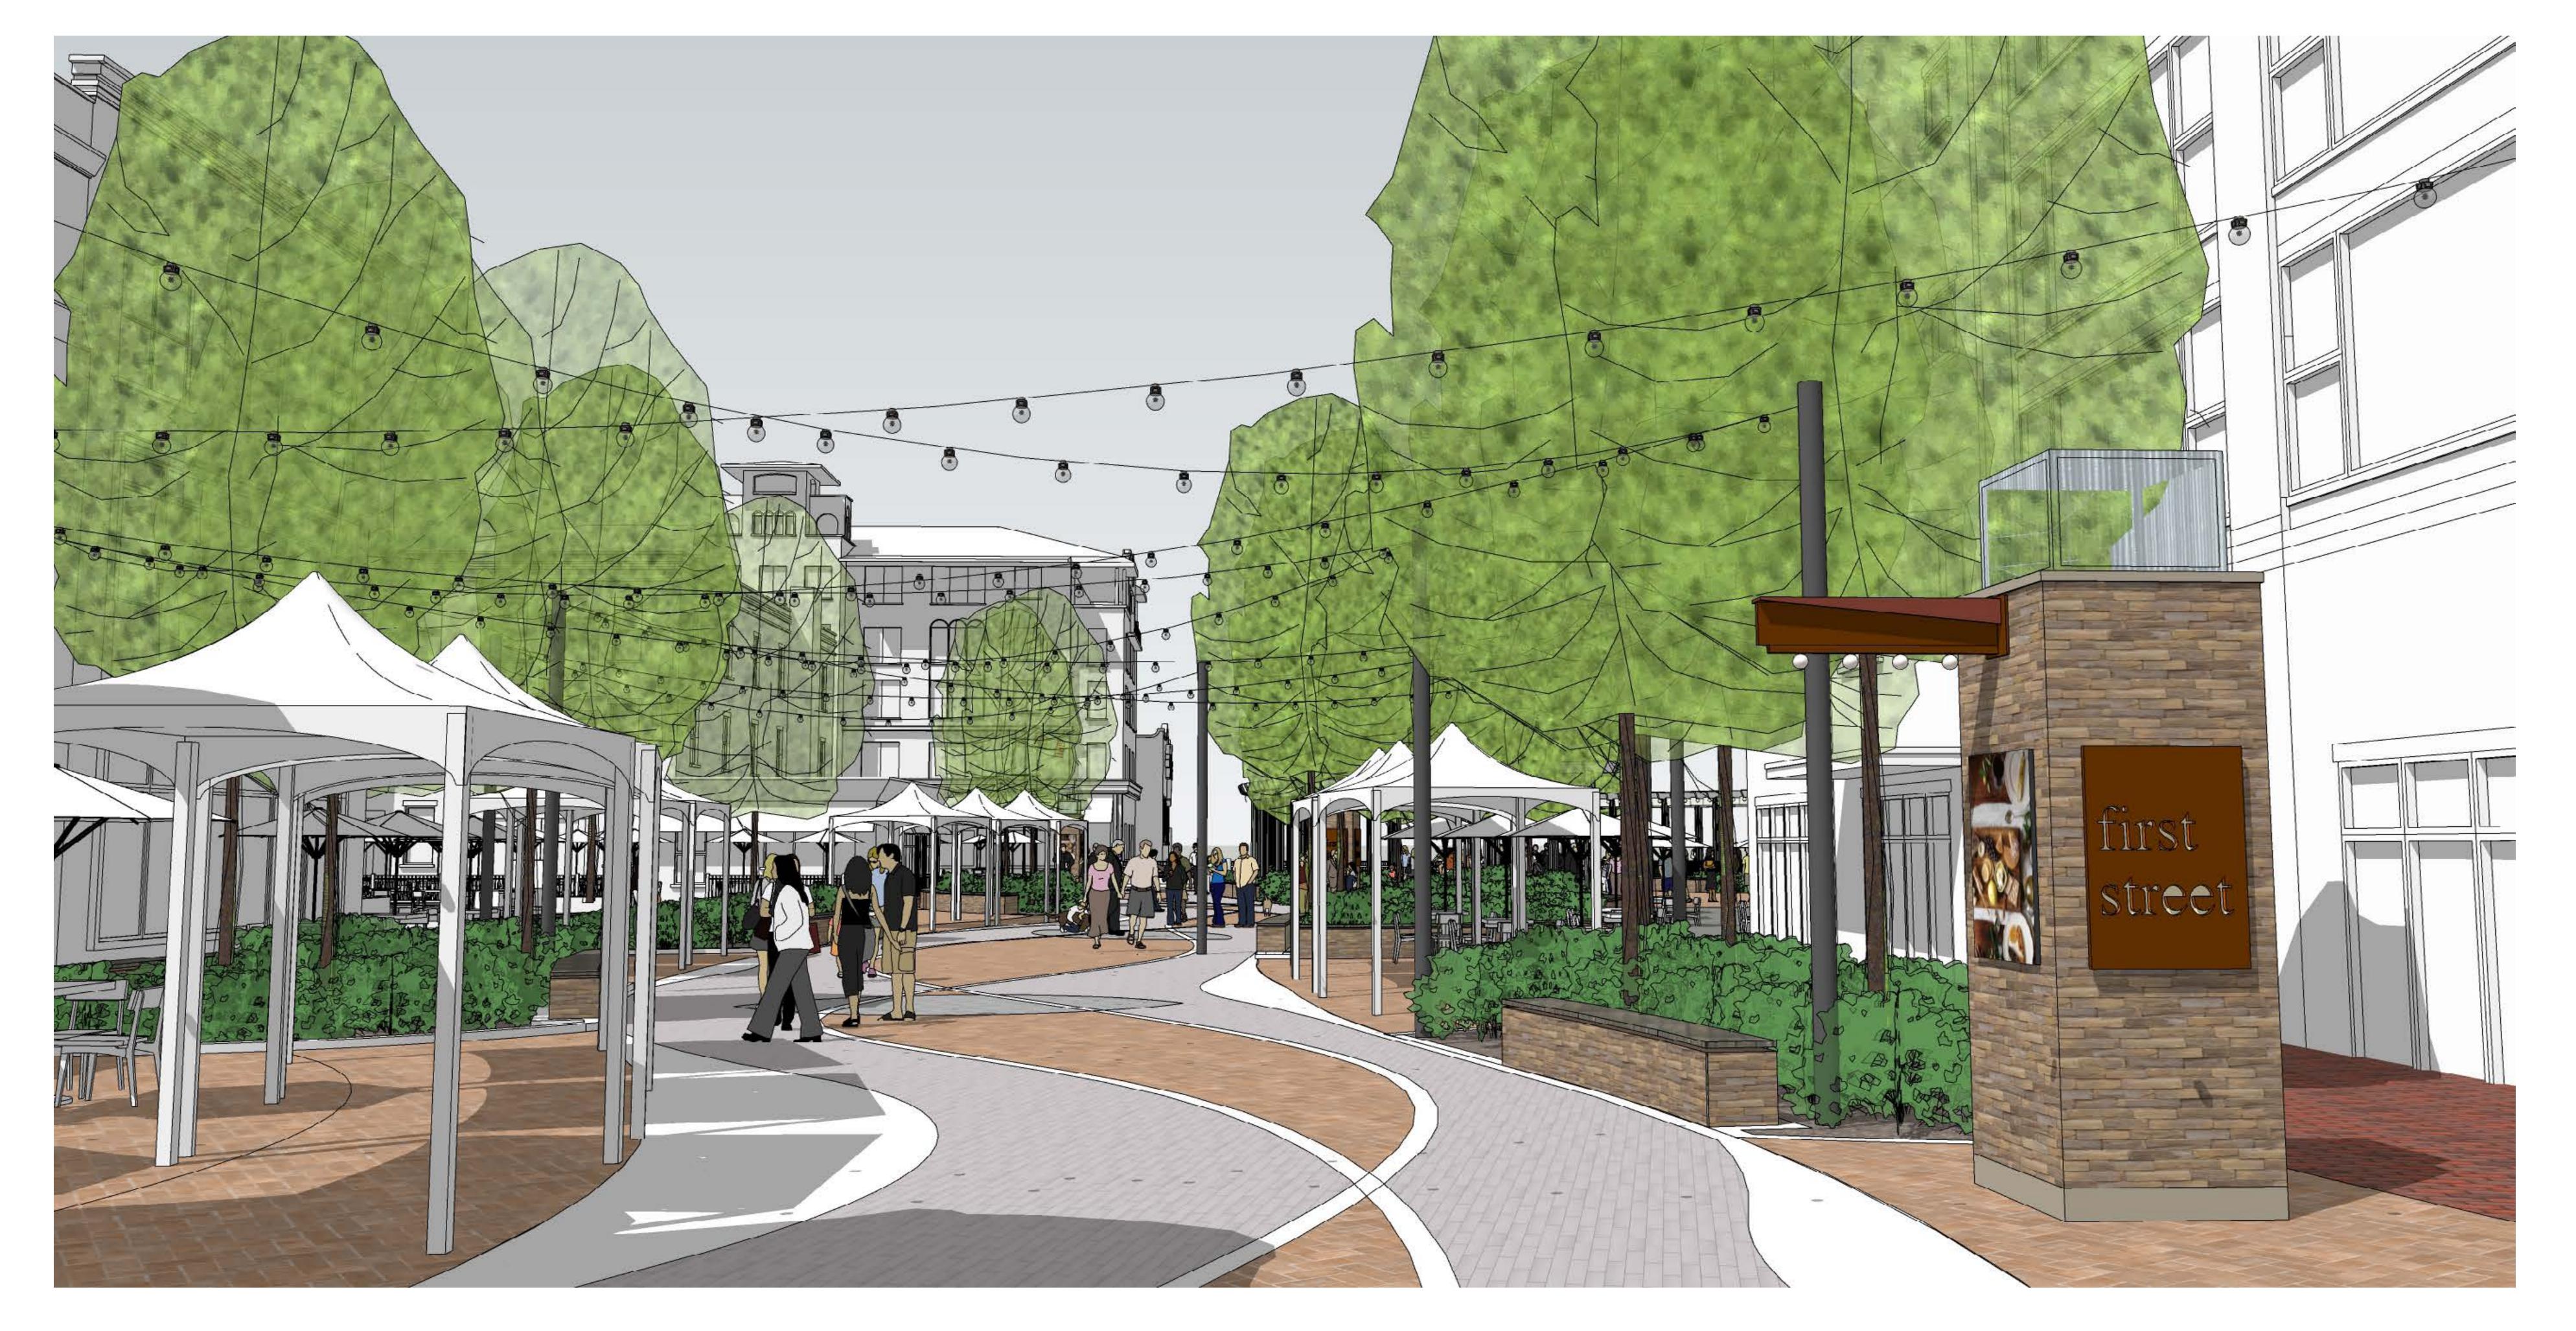

#### **Outdoor Dining and Street Closure**

Starting during the pandemic in Spring/Summer 2020, the City Council authorized temporarily expanding outdoor dining within the First Street public plaza spaces. The portion of First Street through the plaza area (Walnut to Main St.) was closed to vehicle traffic to allow for additional seating and pedestrian pathways during the outdoor dining season. The expanded outdoor dining program was very successful, and continued during 2021 and 2022.

First Street has remained closed to vehicle traffic since Spring 2021 and the City Council has expressed support for formally closing the street in favor of enhancing the public plazas and providing a pedestrian focused environment. Businesses on First Street have generally been in support of the street closure and see benefit to the activity generated by the expanded pedestrian use. The area has also attracted new businesses during the street closure, which suggests that the limitation on vehicle access is not negatively impacting the area as a business location.

With respect to future outdoor dining on the plaza, City Council has expressed interest in creating a more cohesive layout in order to open up what had been the main public plaza spaces. The plaza expansion project will allow for outdoor dining to be relocated out of the central plaza areas, shifting some seating to locations along First Street.

# **B.** Proposed Plans

The expanded plaza features the following:

Access points from 1<sup>st</sup> St. and Main St.

- Paver surface surrounded by greenspace on three sides.
- 12' steel trellis topped with solar panels surrounding the plaza on three sides.
- Brick knee-wall benches positioned around the plaza.
- Variety of trees and plantings within landscape beds.

# Improvements to the First Street ROW:

- Removal of existing street improvements and sidewalk pavers within the project area.
- Paver surface with concrete ribbon of variable width to create a pedestrian way.
- Overhead string lights from Walnut St. to the plazas.
- Knee-wall benches and landscape areas incorporated along the pedestrian way.
- Variety of trees and plantings within landscape beds.
- Three kiosks north end at Main St., south end near Walnut St. and at the East Plaza entrance.
  - o 11'4" stone pier topped with LED lantern and outrigger with globe-shaped lights.
  - The north and south end kiosks incorporate metal sign panels on three sides and a video panel on one side.