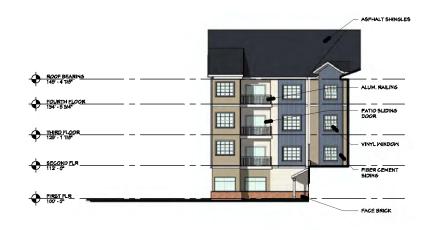

# **B.** Proposed Plans

The expanded plaza features the following:

Access points from 1<sup>st</sup> St. and Main St.

- Paver surface surrounded by greenspace on three sides.
- 12' steel trellis topped with solar panels surrounding the plaza on three sides.
- Brick knee-wall benches positioned around the plaza.
- Variety of trees and plantings within landscape beds.

# Improvements to the First Street ROW:

- Removal of existing street improvements and sidewalk pavers within the project area.
- Paver surface with concrete ribbon of variable width to create a pedestrian way.
- Overhead string lights from Walnut St. to the plazas.
- Knee-wall benches and landscape areas incorporated along the pedestrian way.
- Variety of trees and plantings within landscape beds.
- Three kiosks north end at Main St., south end near Walnut St. and at the East Plaza entrance.
  - o 11'4" stone pier topped with LED lantern and outrigger with globe-shaped lights.
  - The north and south end kiosks incorporate metal sign panels on three sides and a video panel on one side.