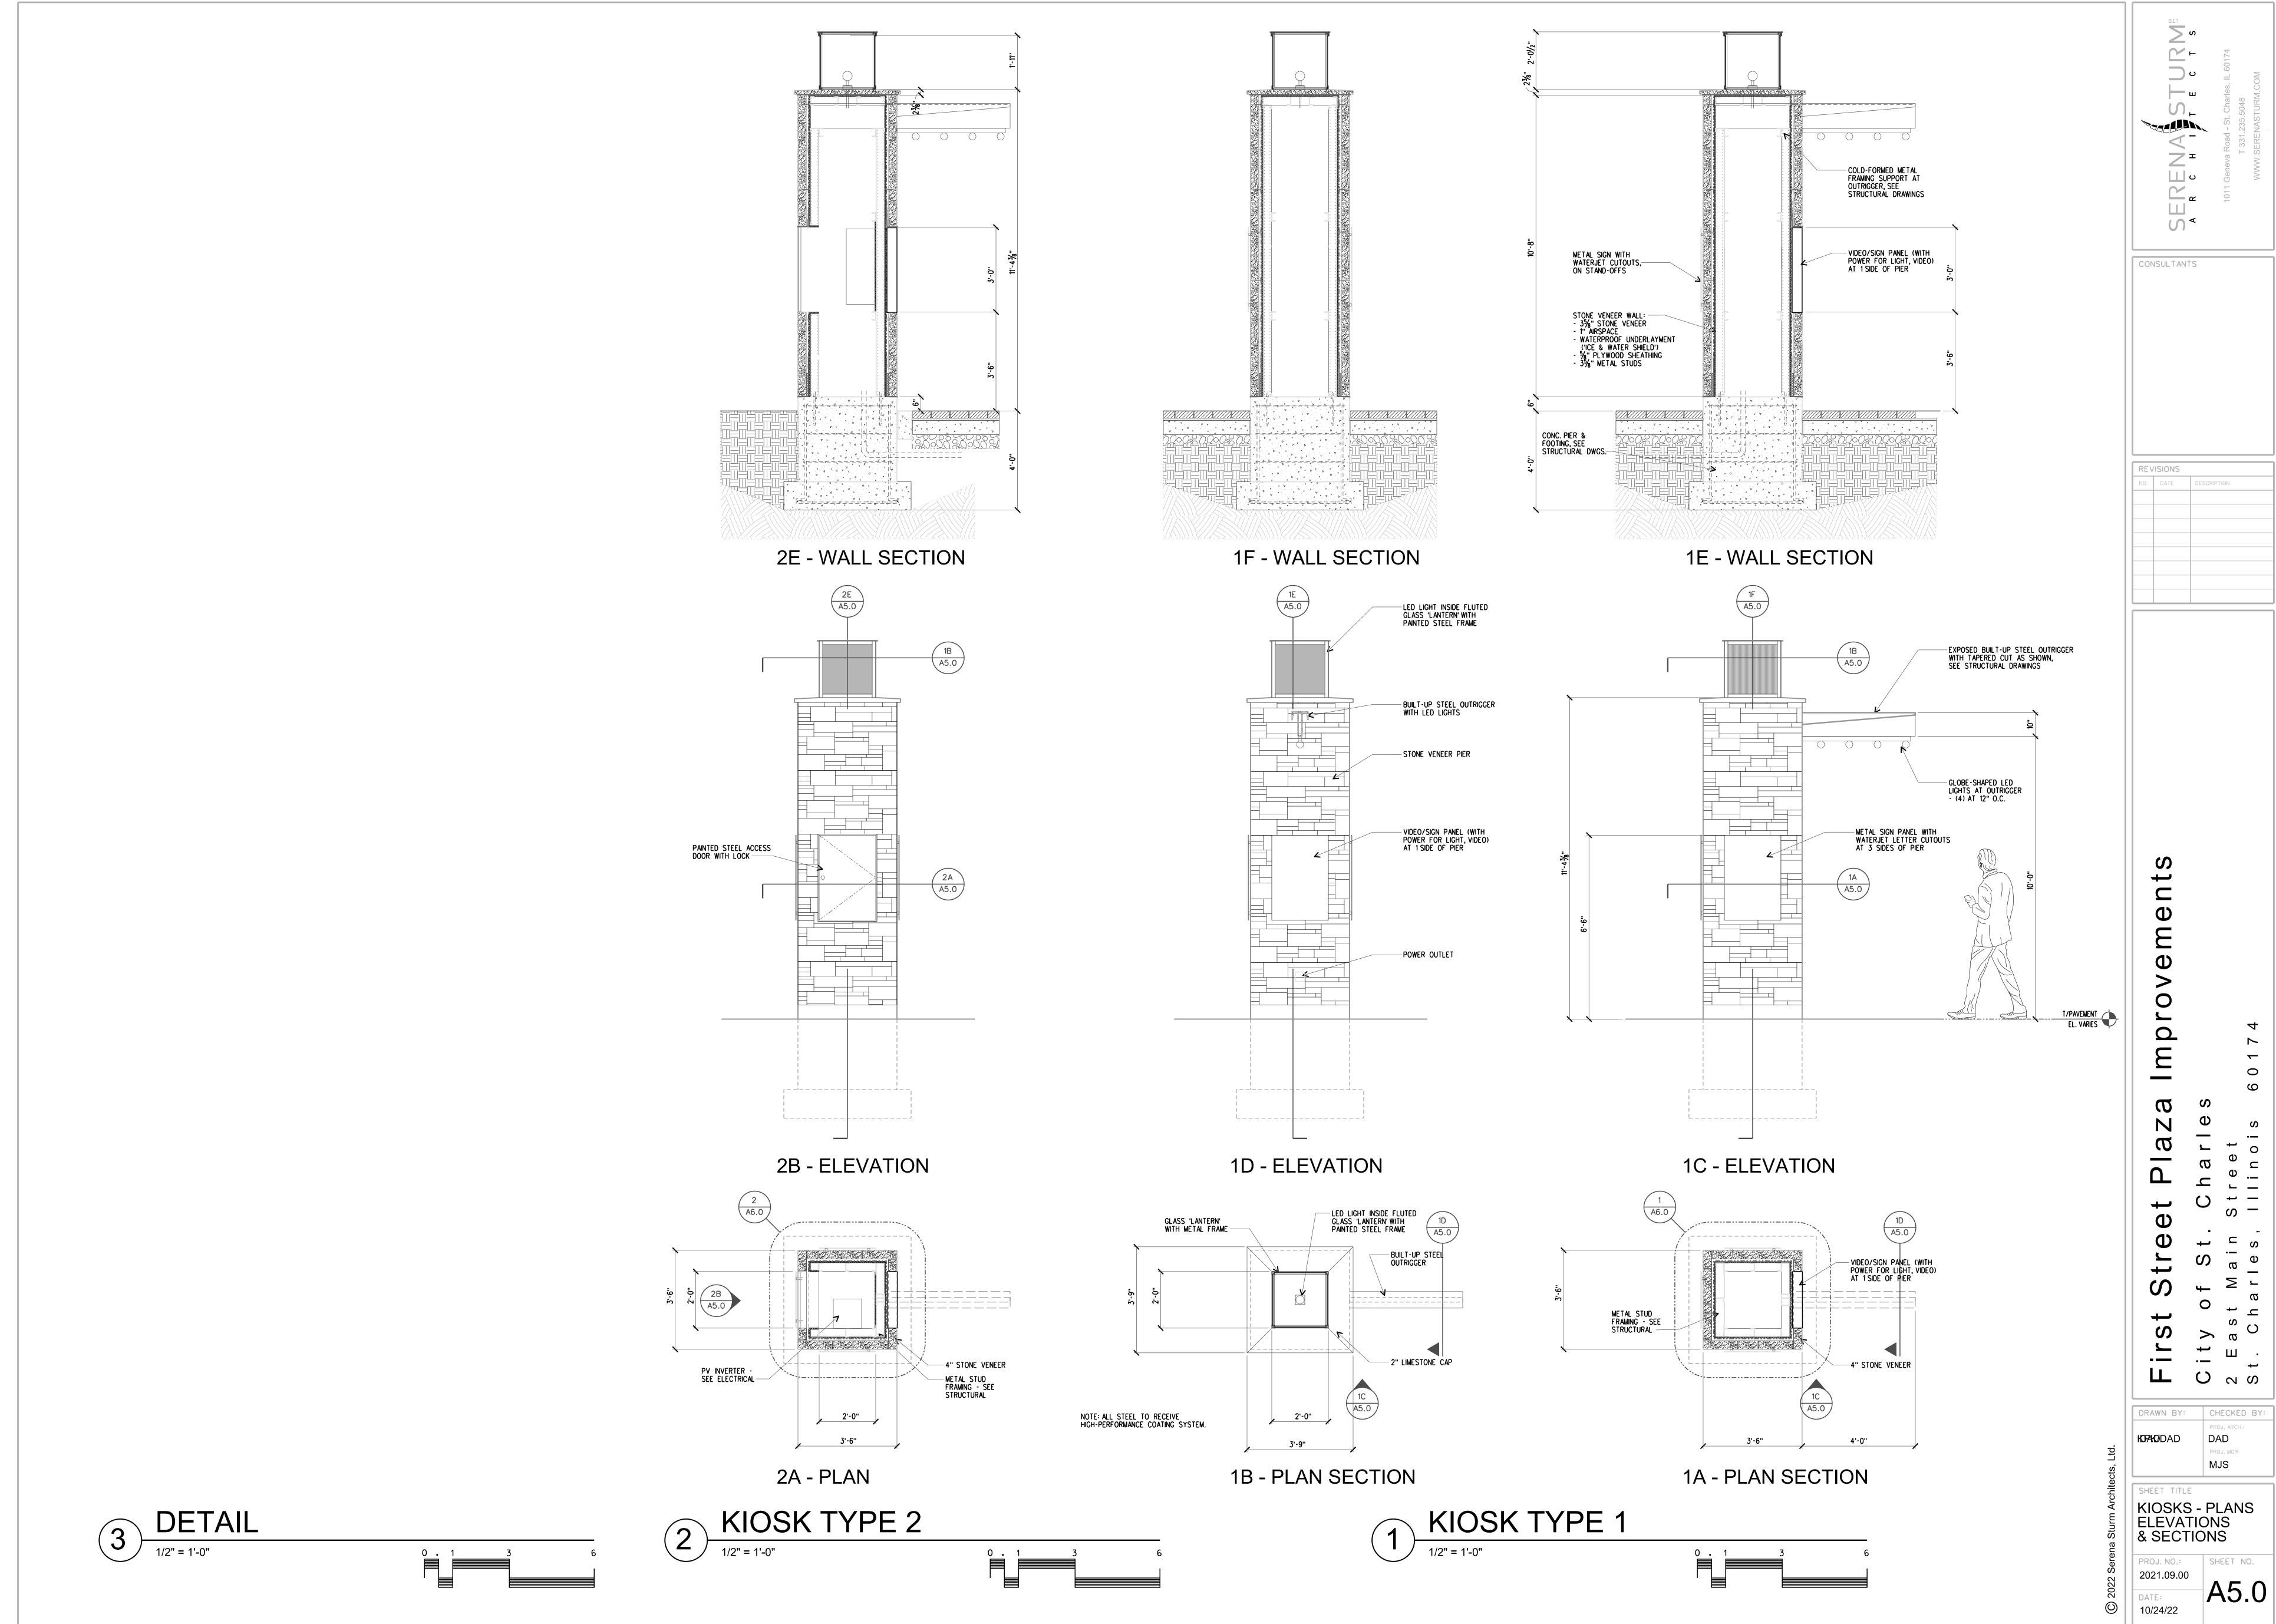

# Improvements to the First Street ROW:

- Removal of existing street improvements and sidewalk pavers within the project area.
- Paver surface with concrete ribbon of variable width to create a pedestrian way.
- Overhead string lights from Walnut St. to the plazas.
- Knee-wall benches and landscape areas incorporated along the pedestrian way.
- Variety of trees and plantings within landscape beds.
- Three kiosks north end at Main St., south end near Walnut St. and at the East Plaza entrance.
  - o 11'4" stone pier topped with LED lantern and outrigger with globe-shaped lights.
  - The north and south end kiosks incorporate metal sign panels on three sides and a video panel on one side.

  Response: The project design includes a new type of kiosk designed as both project entry monuments and electronic informational displays. The kiosks are designed to match the materials of the plaza improvements.
- 3. Accommodations for bicycle parking.