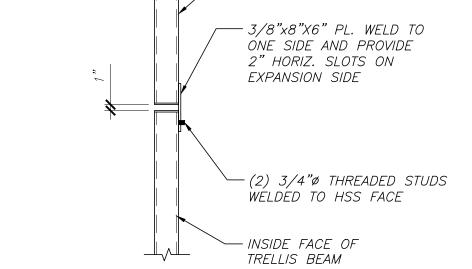

# STRUCTURAL STEEL

- 1. STRUCTURAL STEEL WORK SHALL CONFORM TO THE AISC "SPECIFICATION FOR STRUCTURAL STEEL BUILDINGS", AND THE AISC "CODE OF STANDARD PRACTICE FOR STEEL BUILDINGS AND BRIDGES".
- 2. STRUCTURAL STEEL WIDE FLANGE SHAPES SHALL CONFORM TO ASTM ASTM A992. PLATES, ANGLES, CHANNELS AND MISCELLANEOUS MATERIAL SHALL CONFORM TO ASTM A36. HOLLOW STRUCTURAL SECTIONS SHALL CONFORM TO ASTM A500, GRADE B. STEEL PIPE SECTIONS SHALL CONFORM TO ASTM A53, GRADE B.
- 3. ANCHOR RODS SHALL BE ASTM F1554, GRADE 36, 3/4" DIAMETER WITH 4" HOOKS AND 9" EMBEDMENT, UNLESS NOTED OTHERWISE.
- 4. HIGH STRENGTH BOLTING SHALL BE DONE IN ACCORDANCE WITH RCSC "SPECIFICATION FOR STRUCTURAL JOINTS USING ASTM A325 OR ASTM A490 BOLTS".
- 5. BOLTS, NUTS AND WASHERS SHALL CONFORM TO THE REQUIREMENTS OF ASTM A325. BOLTS SHALL BE 3/4 INCH DIAMETER MINIMUM.
- 6. WELDING SHALL BE DONE BY CERTIFIED WELDERS AND SHALL CONFORM TO AWS D1.1 "STRUCTURAL WELDING CODE — STEEL", LATEST EDITION. ALL WELDING ELECTRODES SHALL BE E70XX.
- 7. THE FABRICATOR/ERECTOR SHALL SUBMIT TO THE ARCHITECT FOR REVIEW, ENGINEERED AND CHECKED DRAWINGS SHOWING SHOP FABRICATION DETAILS, FIELD ASSEMBLY DETAILS AND ERECTION DIAGRAMS FOR ALL STRUCTURAL STEEL.
- 8. UNLESS NOTED OTHERWISE, CONNECTIONS SHALL BE EITHER AISC SINGLE PLATE OR DOUBLE ANGLE SHEAR CONNECTIONS USING A325-N BOLTS.
- 9. FIELD CONNECTIONS, EXCEPT WHERE SHOWN TO BE WELDED, SHALL BE BOLTED.
- 10. CONNECTIONS SHALL BE DESIGNED FOR THE BEAM REACTIONS INDICATED ON THE DRAWINGS. IN CASES WHERE REACTIONS ARE NOT INDICATED, CONNECTIONS SHALL BE DESIGNED FOR 1/2 THE MAXIMUM TOTAL UNIFORM LOAD.
- 11. THE MINIMUM NUMBER OF BOLTS FOR ANY CONNECTION SHALL BE TWO (2). CONNECTIONS SHALL NOT BE LESS THAN ONE HALF THE DEPTH OF THE BEAM.
- 12. BEAMS AND JOISTS SHALL BE FABRICATED WITH THE NATURAL CAMBER UP. PROVIDE CAMBERS AS INDICATED ON THE DRAWINGS.
- 13. THE CONTRACTOR SHALL BE RESPONSIBLE FOR THE CONTROL OF ALL ERECTION PROCEDURES AND SEQUENCES WITH RELATION TO TEMPERATURE DIFFERENTIALS, ESPECIALLY WITH RESPECT TO STRUCTURAL STEEL FRAMING INTO CONCRETE WALLS, BEAMS OR COLUMNS.
- 14. THERE SHALL BE NO FIELD CUTTING OF STRUCTURAL STEEL MEMBERS FOR THE WORK OF OTHER TRADES WITHOUT THE PRIOR WRITTEN APPROVAL OF THE ARCHITECT.
- 15. ERECT AND MAINTAIN TEMPORARY BRACING TO INSURE THE ALIGNMENT AND STABILITY OF THE STRUCTURE DURING ERECTION UNTIL PERMANENT CONNECTIONS HAVE BEEN COMPLETED.