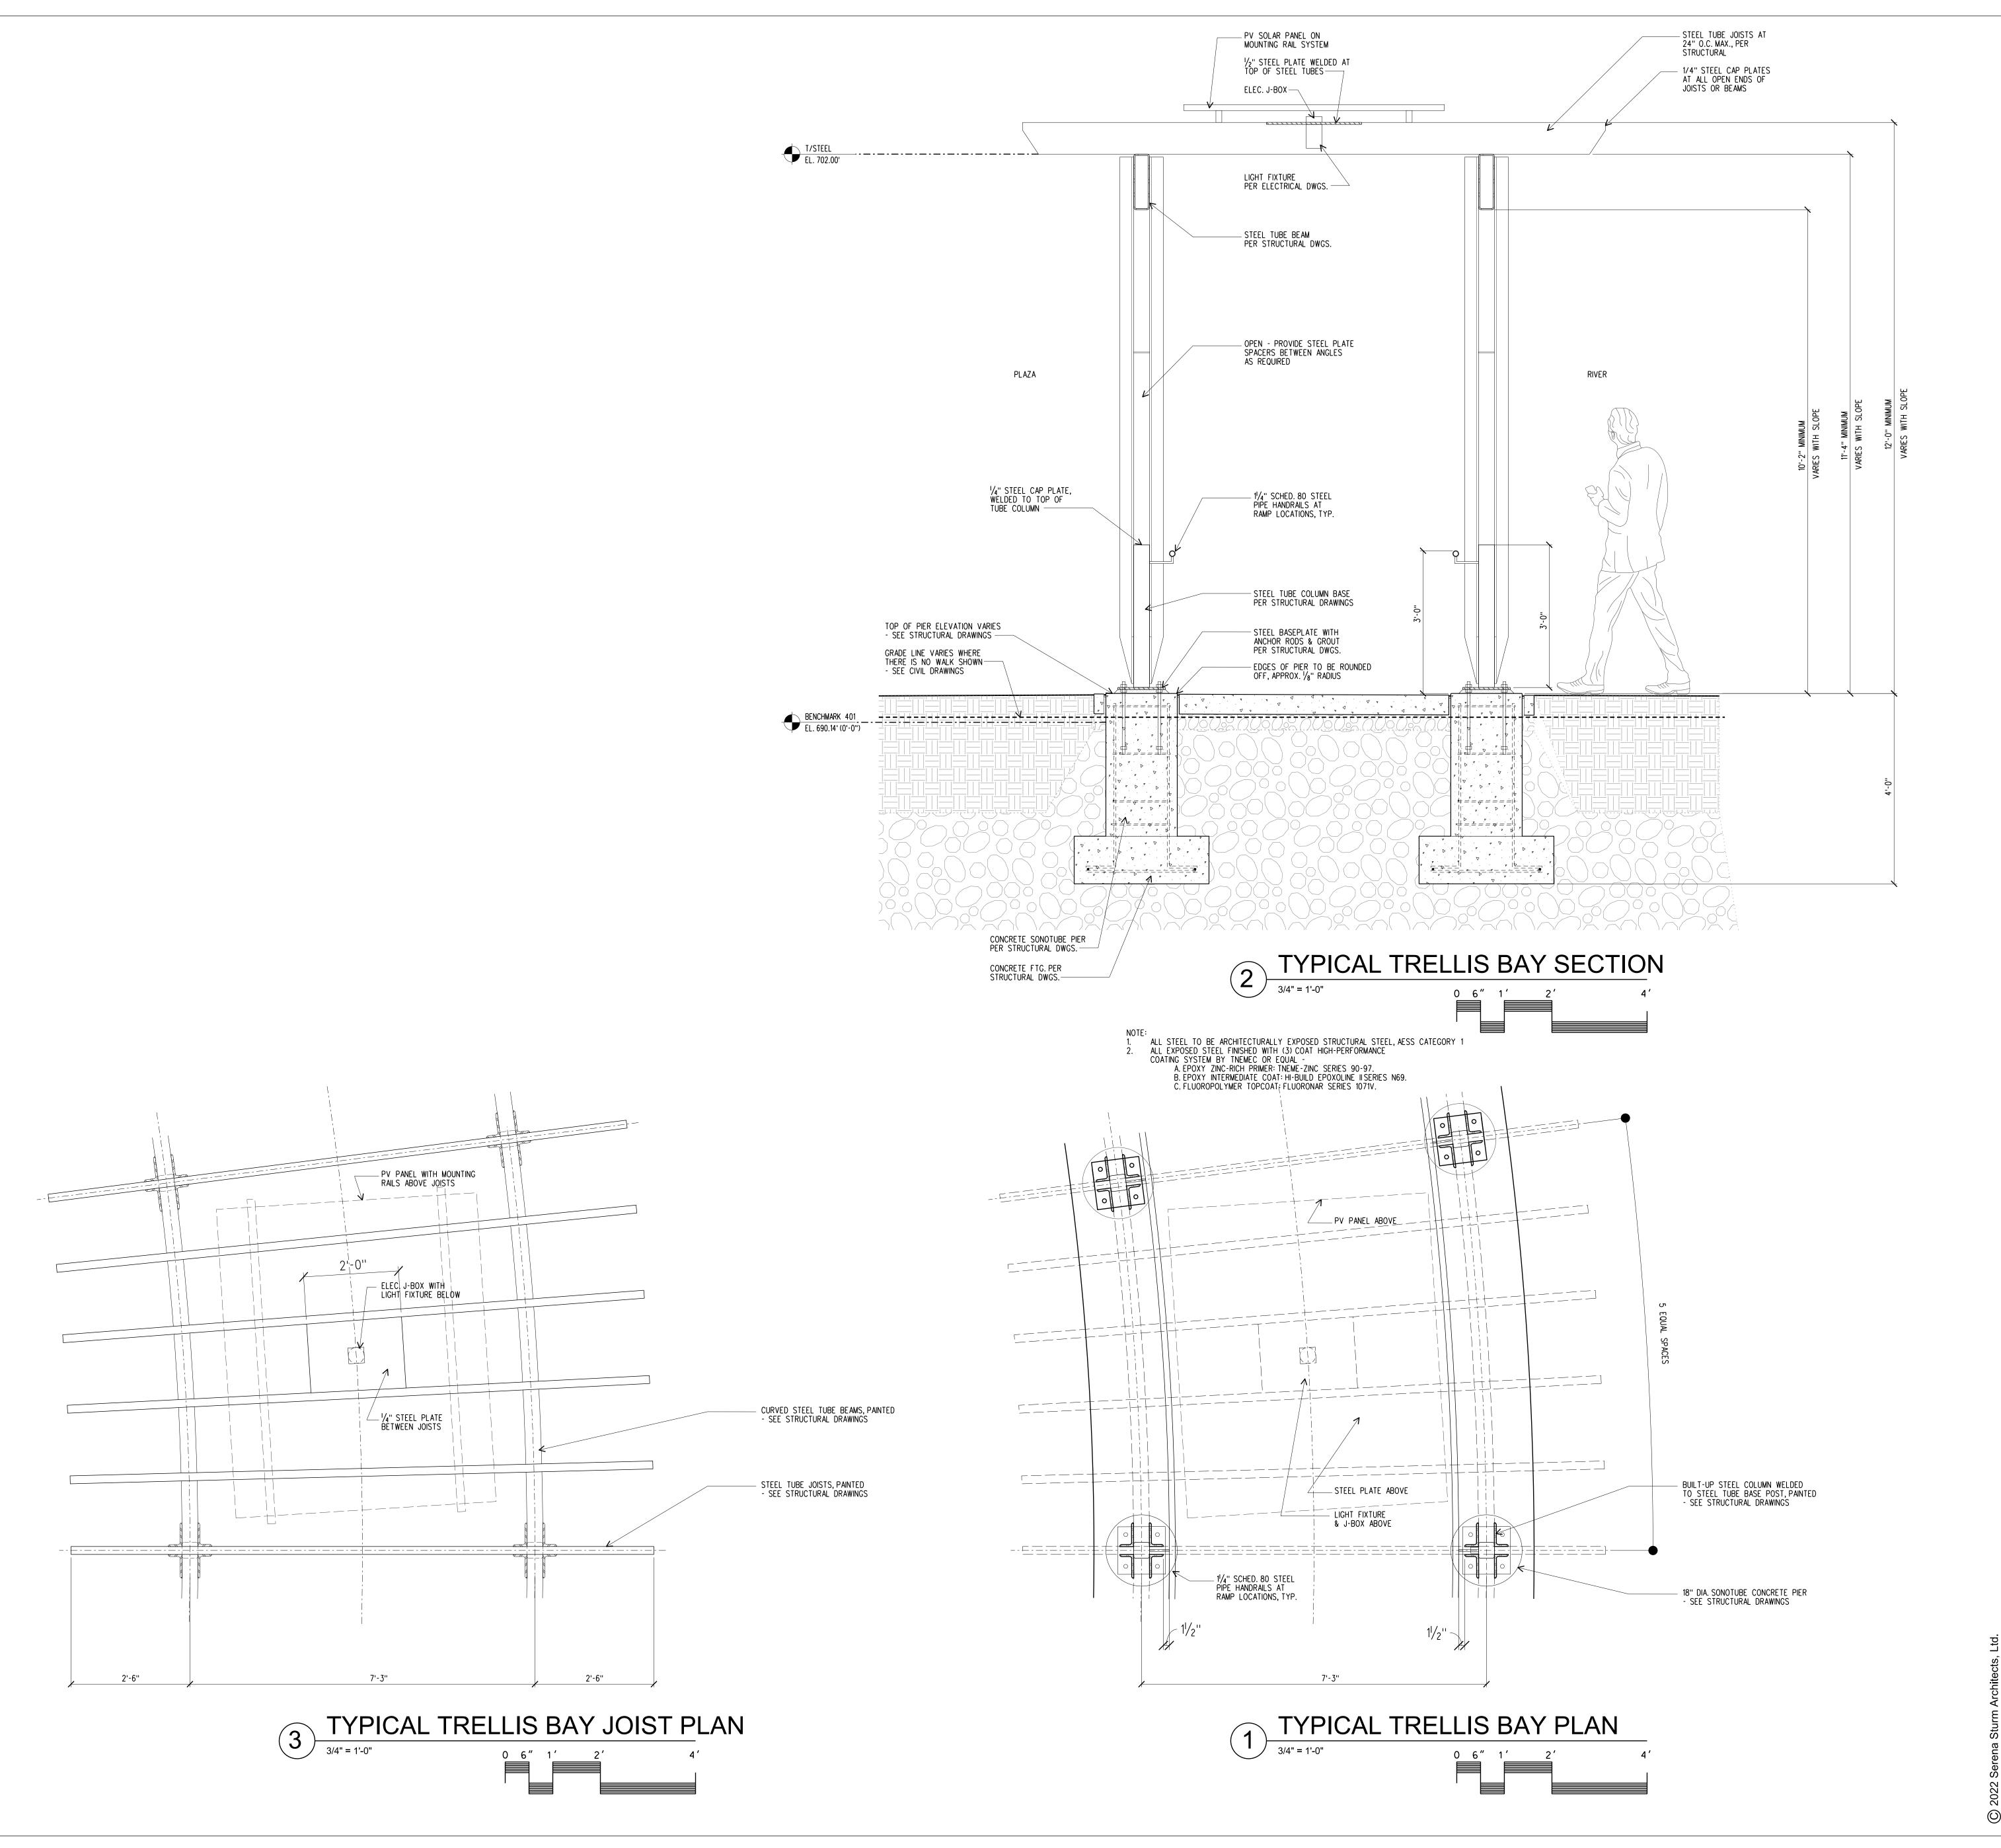

# **B.** Proposed Plans

The expanded plaza features the following:

Access points from 1<sup>st</sup> St. and Main St.

- Paver surface surrounded by greenspace on three sides.
- 12' steel trellis topped with solar panels surrounding the plaza on three sides.
- Brick knee-wall benches positioned around the plaza.
- Variety of trees and plantings within landscape beds.