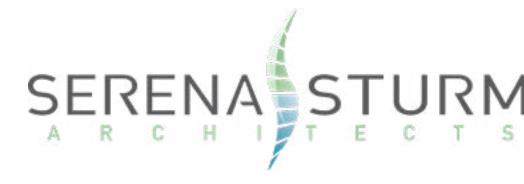

# **B.** Proposed Plans

The expanded plaza features the following:

Access points from 1<sup>st</sup> St. and Main St.

- Paver surface surrounded by greenspace on three sides.
- 12' steel trellis topped with solar panels surrounding the plaza on three sides.
- Brick knee-wall benches positioned around the plaza.
- Variety of trees and plantings within landscape beds.

# Improvements to the First Street ROW:

- Removal of existing street improvements and sidewalk pavers within the project area.
- Paver surface with concrete ribbon of variable width to create a pedestrian way.
- Overhead string lights from Walnut St. to the plazas.
- Knee-wall benches and landscape areas incorporated along the pedestrian way.
- Variety of trees and plantings within landscape beds.
- Three kiosks north end at Main St., south end near Walnut St. and at the East Plaza entrance.
  - o 11'4" stone pier topped with LED lantern and outrigger with globe-shaped lights.
  - The north and south end kiosks incorporate metal sign panels on three sides and a video panel on one side.