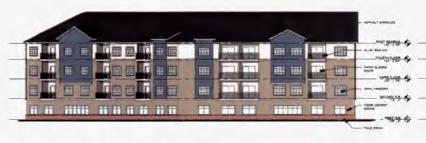

# **B.** Proposed Plans

The expanded plaza features the following:

Access points from 1<sup>st</sup> St. and Main St.

- Paver surface surrounded by greenspace on three sides.
- 12' steel trellis topped with solar panels surrounding the plaza on three sides.
- Brick knee-wall benches positioned around the plaza.
- Variety of trees and plantings within landscape beds.

# Improvements to the First Street ROW:

- Removal of existing street improvements and sidewalk pavers within the project area.
- Paver surface with concrete ribbon of variable width to create a pedestrian way.
- Overhead string lights from Walnut St. to the plazas.
- Knee-wall benches and landscape areas incorporated along the pedestrian way.
- Variety of trees and plantings within landscape beds.
- Three kiosks north end at Main St., south end near Walnut St. and at the East Plaza entrance.
  - o 11'4" stone pier topped with LED lantern and outrigger with globe-shaped lights.
  - The north and south end kiosks incorporate metal sign panels on three sides and a video panel on one side.