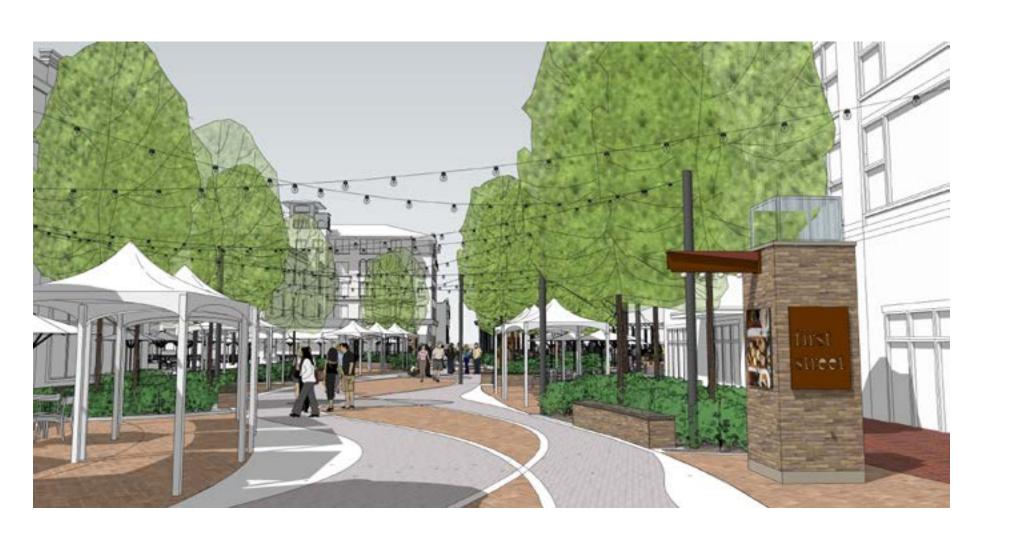

# **B.** Proposed Plans

The expanded plaza features the following:

Access points from 1<sup>st</sup> St. and Main St.

- Paver surface surrounded by greenspace on three sides.
- 12' steel trellis topped with solar panels surrounding the plaza on three sides.
- Brick knee-wall benches positioned around the plaza.
- Variety of trees and plantings within landscape beds.

# Improvements to the First Street ROW:

- Removal of existing street improvements and sidewalk pavers within the project area.
- Paver surface with concrete ribbon of variable width to create a pedestrian way.
- Overhead string lights from Walnut St. to the plazas.
- Knee-wall benches and landscape areas incorporated along the pedestrian way.
- Variety of trees and plantings within landscape beds.
- Three kiosks north end at Main St., south end near Walnut St. and at the East Plaza entrance.
  - o 11'4" stone pier topped with LED lantern and outrigger with globe-shaped lights.
  - The north and south end kiosks incorporate metal sign panels on three sides and a video panel on one side.

  Response: The project design includes a new type of kiosk designed as both project entry monuments and electronic informational displays. The kiosks are designed to match the materials of the plaza improvements.
- 3. Accommodations for bicycle parking.