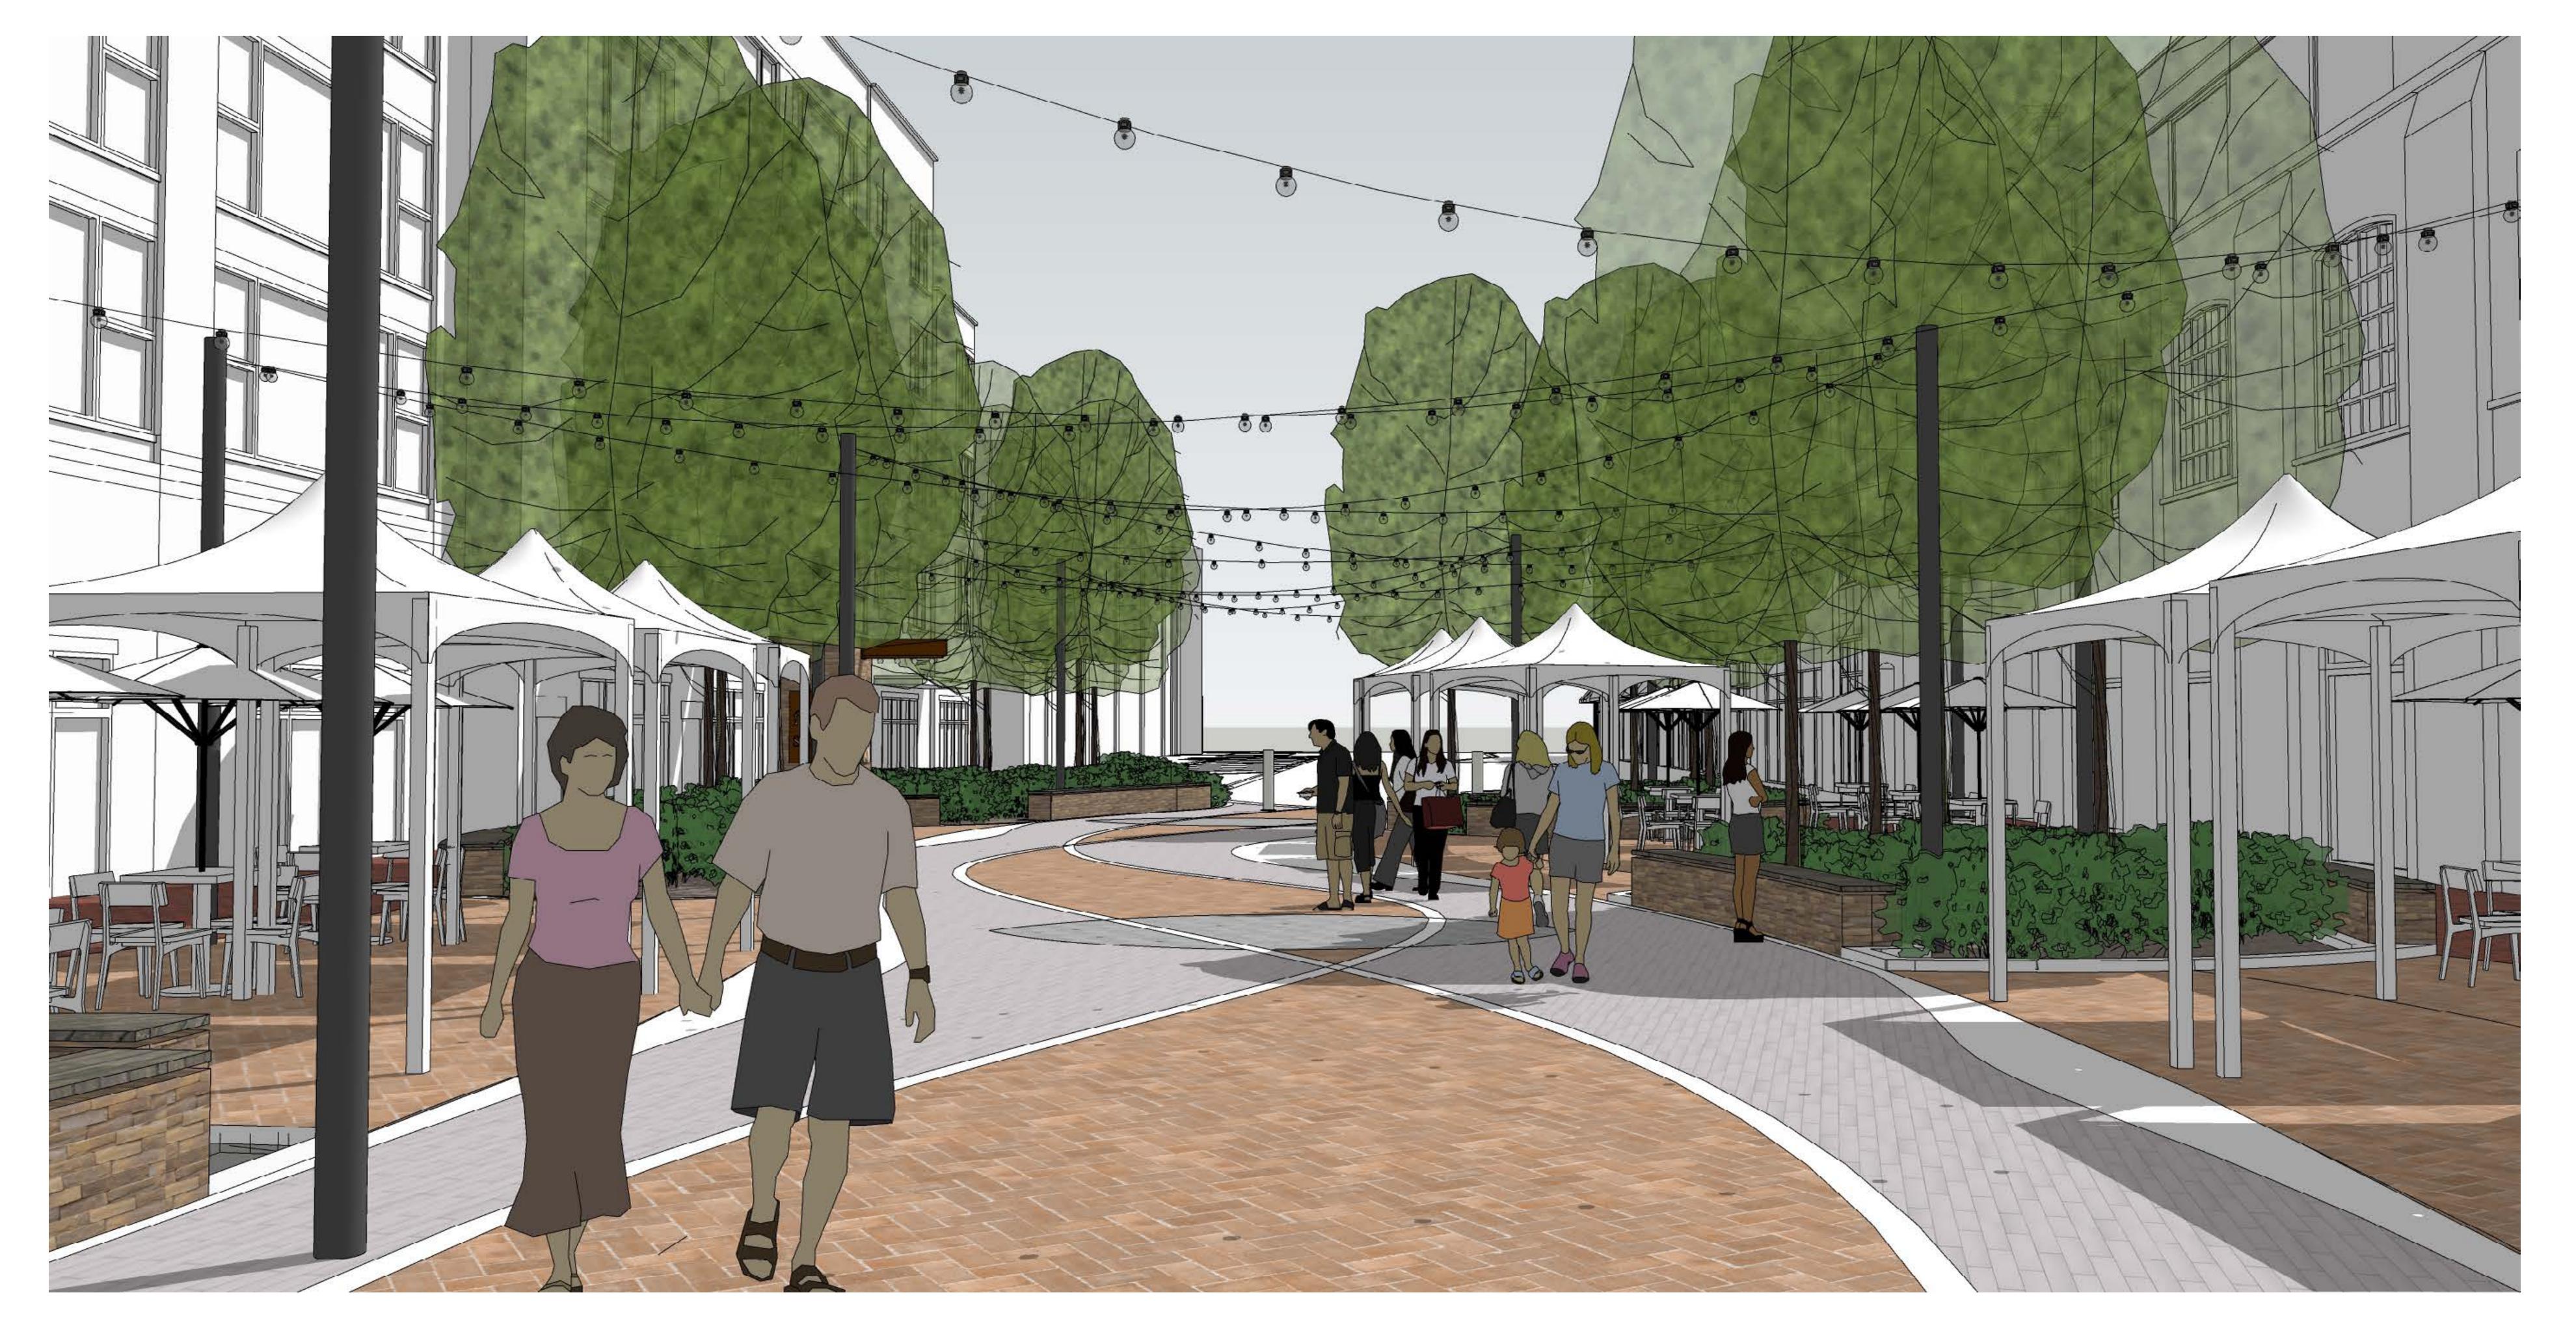

# **B.** Proposed Plans

The expanded plaza features the following:

Access points from 1<sup>st</sup> St. and Main St.

- Paver surface surrounded by greenspace on three sides.
- 12' steel trellis topped with solar panels surrounding the plaza on three sides.
- Brick knee-wall benches positioned around the plaza.
- Variety of trees and plantings within landscape beds.

# Improvements to the First Street ROW:

- Removal of existing street improvements and sidewalk pavers within the project area.
- Paver surface with concrete ribbon of variable width to create a pedestrian way.
- Overhead string lights from Walnut St. to the plazas.
- Knee-wall benches and landscape areas incorporated along the pedestrian way.
- Variety of trees and plantings within landscape beds.
- Three kiosks north end at Main St., south end near Walnut St. and at the East Plaza entrance.
  - o 11'4" stone pier topped with LED lantern and outrigger with globe-shaped lights.
  - The north and south end kiosks incorporate metal sign panels on three sides and a video panel on one side.

#### **Outdoor Dining and Street Closure**

Starting during the pandemic in Spring/Summer 2020, the City Council authorized temporarily expanding outdoor dining within the First Street public plaza spaces. The portion of First Street through the plaza area (Walnut to Main St.) was closed to vehicle traffic to allow for additional seating and pedestrian pathways during the outdoor dining season. The expanded outdoor dining program was very successful, and continued during 2021 and 2022.

First Street has remained closed to vehicle traffic since Spring 2021 and the City Council has expressed support for formally closing the street in favor of enhancing the public plazas and providing a pedestrian focused environment. Businesses on First Street have generally been in support of the street closure and see benefit to the activity generated by the expanded pedestrian use. The area has also attracted new businesses during the street closure, which suggests that the limitation on vehicle access is not negatively impacting the area as a business location.

With respect to future outdoor dining on the plaza, City Council has expressed interest in creating a more cohesive layout in order to open up what had been the main public plaza spaces. The plaza expansion project will allow for outdoor dining to be relocated out of the central plaza areas, shifting some seating to locations along First Street.