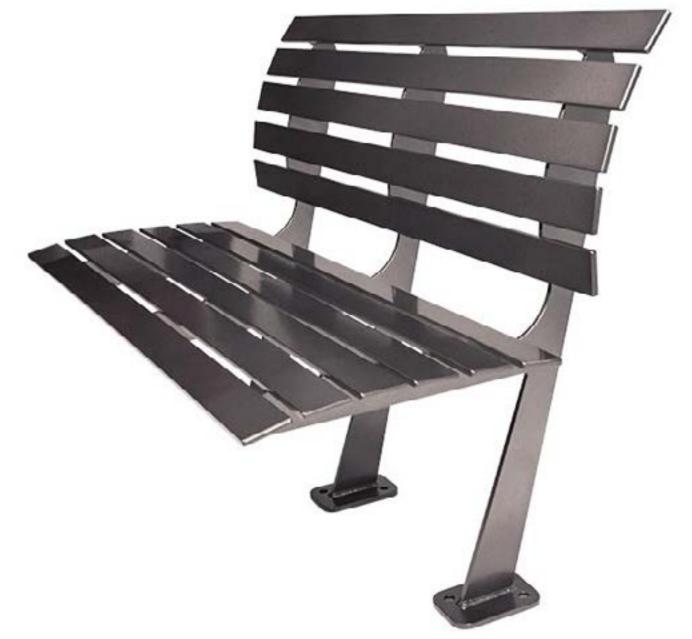

- 1. Locations and facilities within the plaza available to host performances of different types and sizes.
- 2. Accommodations for bicycle parking near the plazas.
- 3. Confirming durability of materials, including the bench seating (and protection from skateboarders)
- 4. Adding accent lighting enhancements for the pergola.
- 5. Providing a drop-off point at the Walnut & First Street intersection. *Staff is reviewing modifications to increase the size of a pull-off area at this corner.*
- 6. Future planning for outdoor dining to be adjacent to the restaurants.