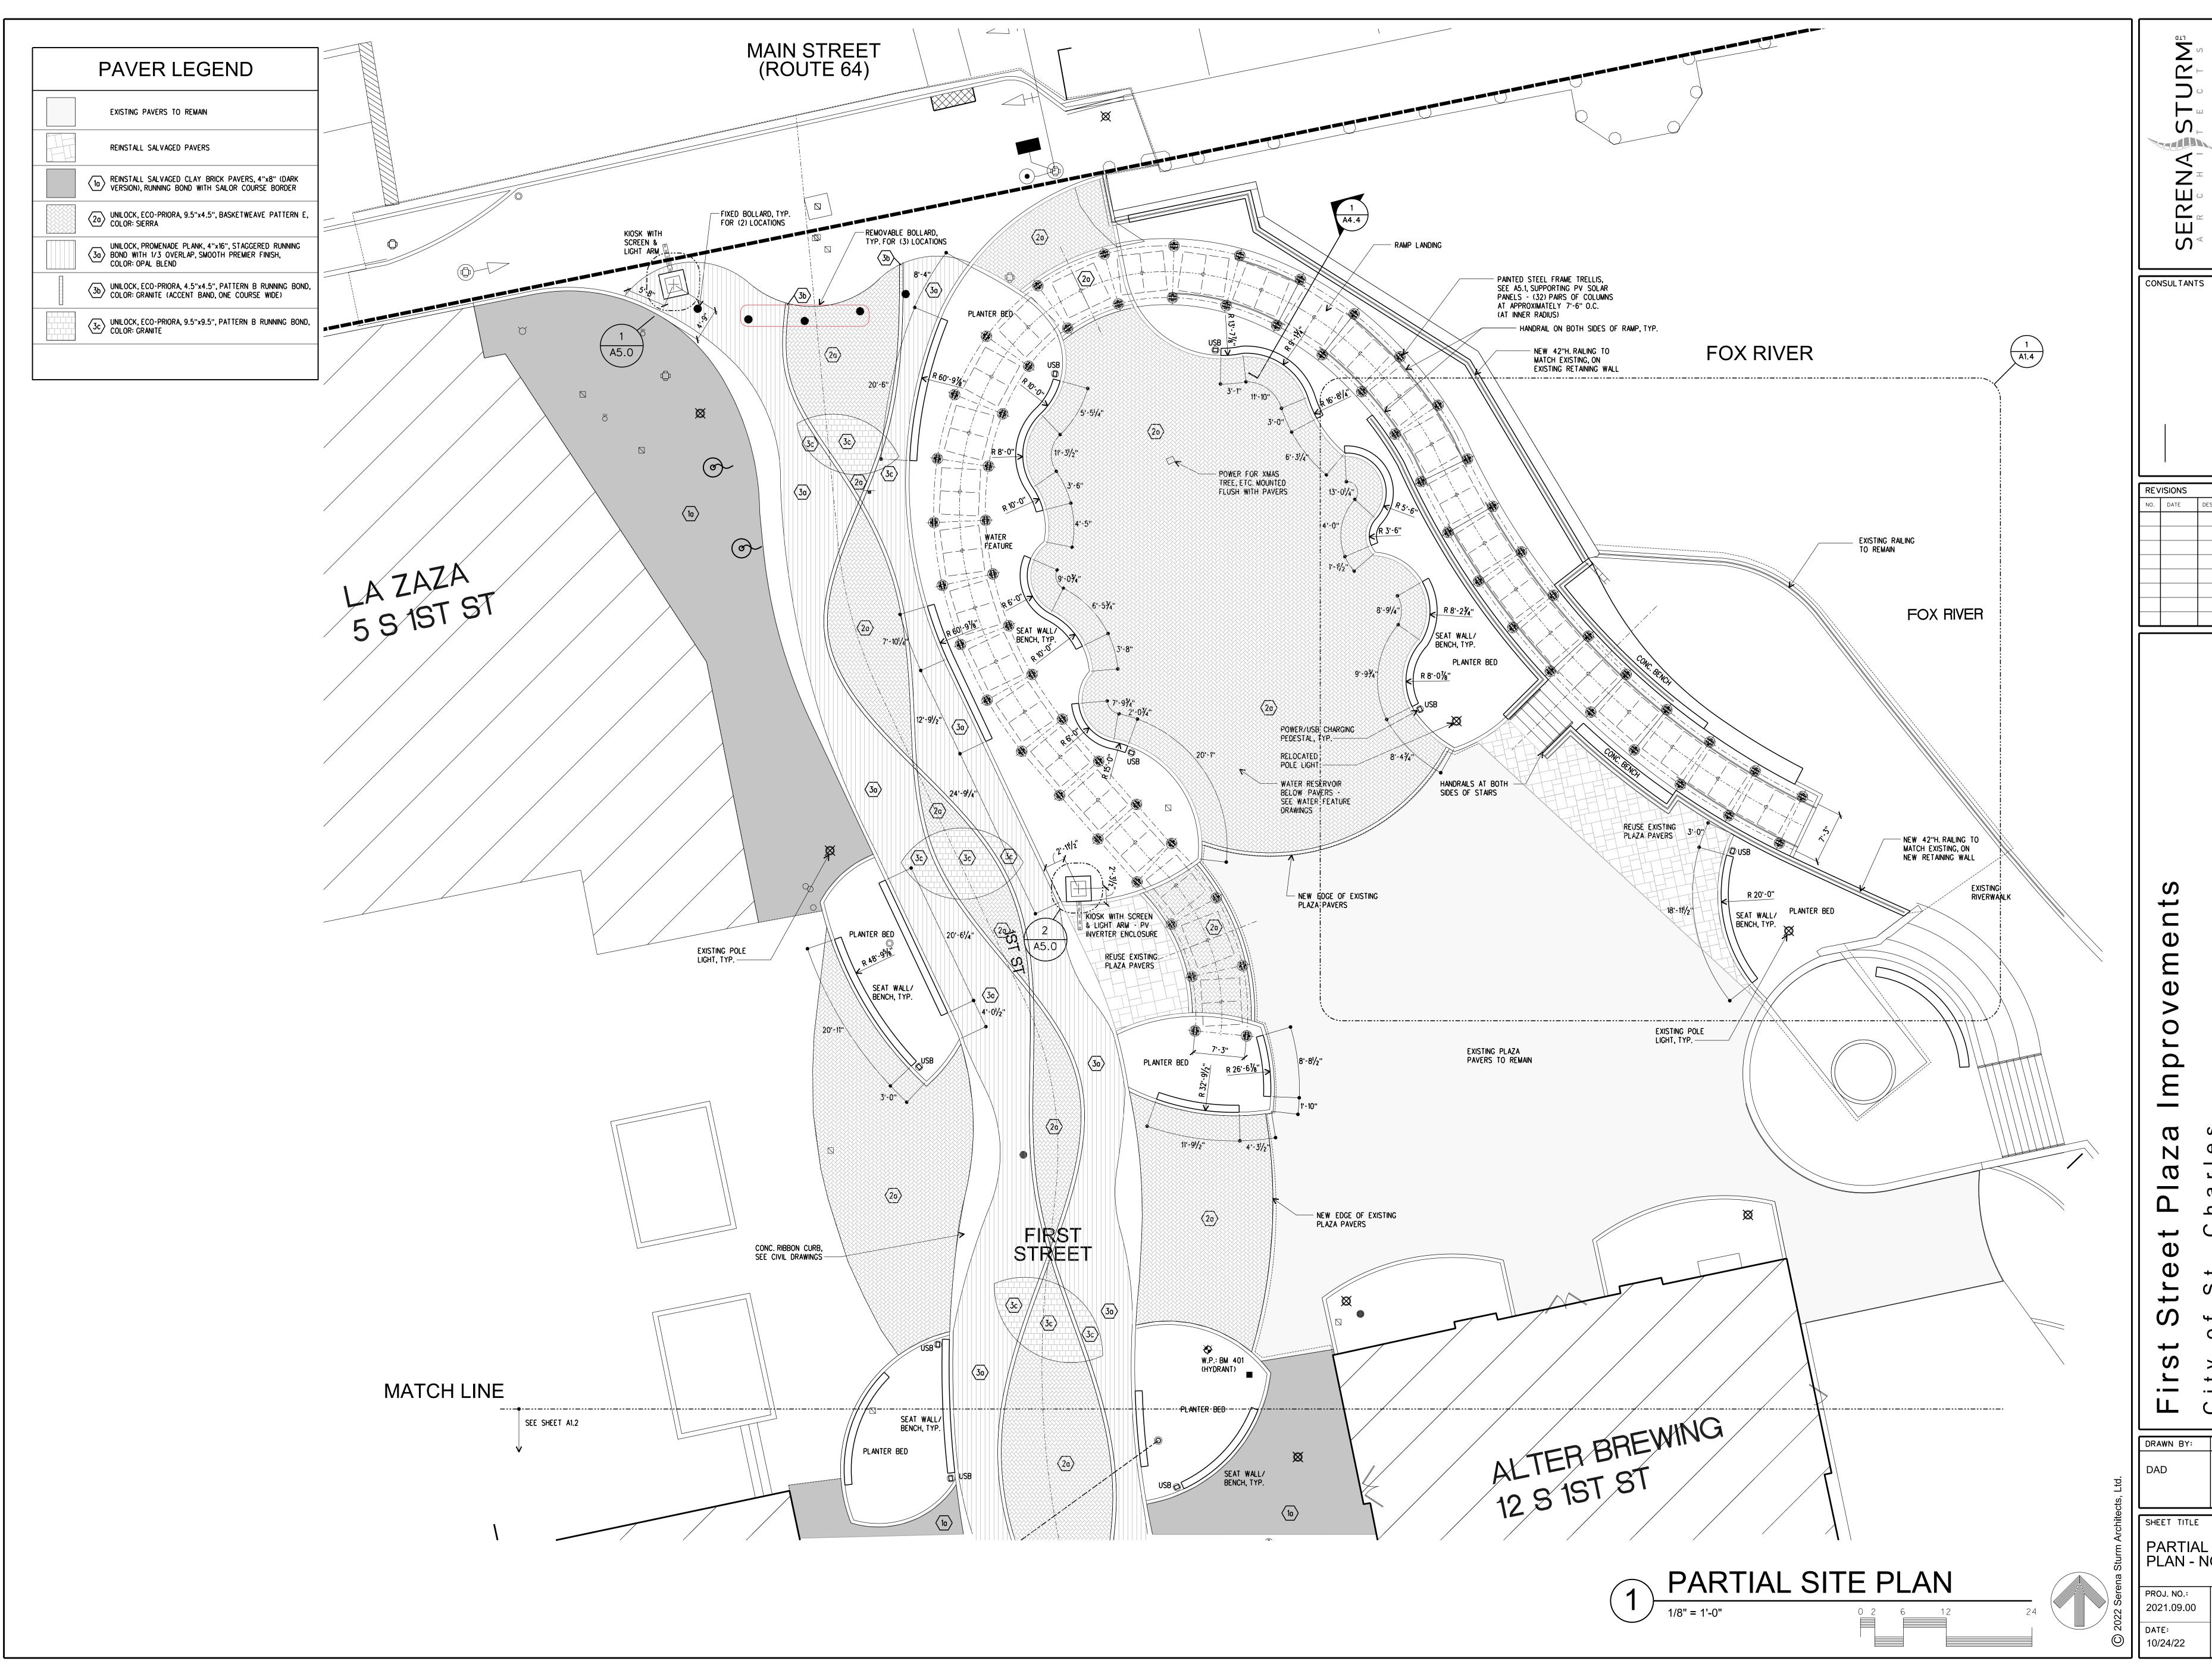

# **B.** Proposed Plans

The expanded plaza features the following:

Access points from 1<sup>st</sup> St. and Main St.

- Paver surface surrounded by greenspace on three sides.
- 12' steel trellis topped with solar panels surrounding the plaza on three sides.
- Brick knee-wall benches positioned around the plaza.
- Variety of trees and plantings within landscape beds.

# Improvements to the First Street ROW:

- Removal of existing street improvements and sidewalk pavers within the project area.
- Paver surface with concrete ribbon of variable width to create a pedestrian way.
- Overhead string lights from Walnut St. to the plazas.
- Knee-wall benches and landscape areas incorporated along the pedestrian way.
- Variety of trees and plantings within landscape beds.
- Three kiosks north end at Main St., south end near Walnut St. and at the East Plaza entrance.
  - o 11'4" stone pier topped with LED lantern and outrigger with globe-shaped lights.
  - The north and south end kiosks incorporate metal sign panels on three sides and a video panel on one side.

# A. Engineering Review

Technical review comments have been provided to the project team. One recommendation that could impact the site plan is that a larger turning area be provided at the intersection of Walnut and S. 1<sup>st</sup> Street due to the anticipated volume of traffic and expected use as a drop-off/loading zone. A small pull-off area is recommended.