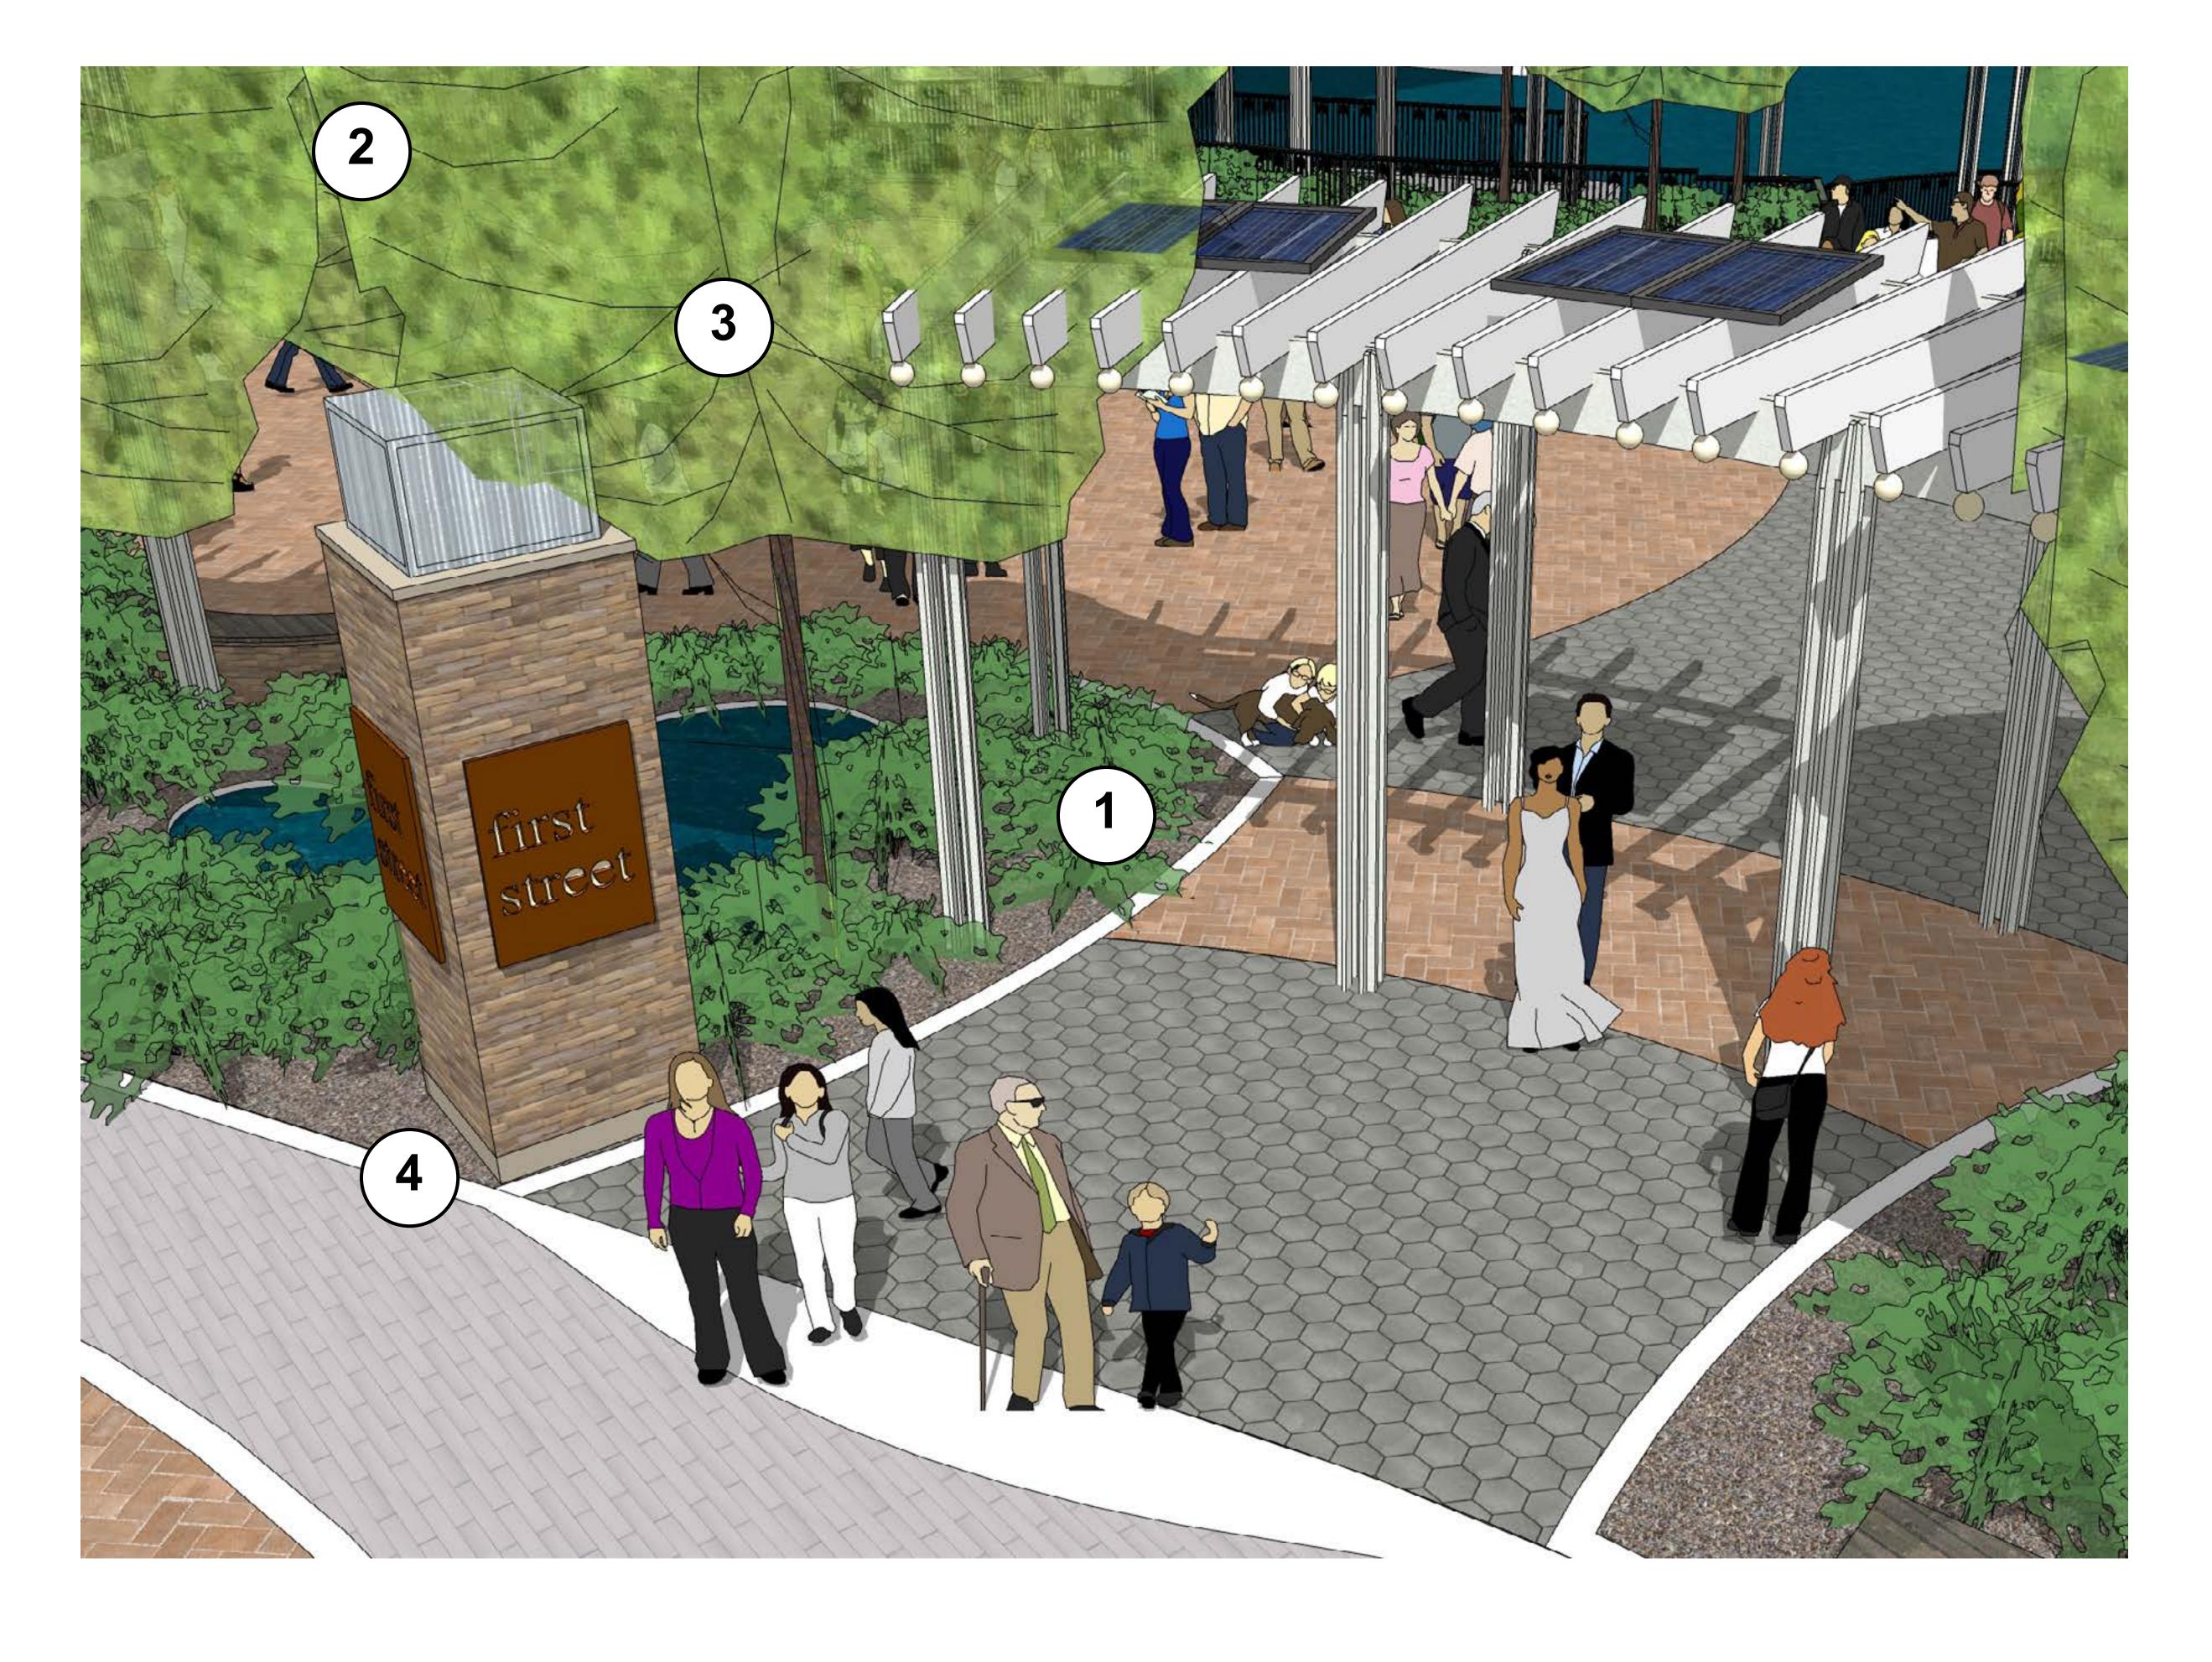

# **B.** Proposed Plans

The expanded plaza features the following:

Access points from 1<sup>st</sup> St. and Main St.

- Paver surface surrounded by greenspace on three sides.
- 12' steel trellis topped with solar panels surrounding the plaza on three sides.
- Brick knee-wall benches positioned around the plaza.
- Variety of trees and plantings within landscape beds.

# Improvements to the First Street ROW:

- Removal of existing street improvements and sidewalk pavers within the project area.
- Paver surface with concrete ribbon of variable width to create a pedestrian way.
- Overhead string lights from Walnut St. to the plazas.
- Knee-wall benches and landscape areas incorporated along the pedestrian way.
- Variety of trees and plantings within landscape beds.
- Three kiosks north end at Main St., south end near Walnut St. and at the East Plaza entrance.
  - o 11'4" stone pier topped with LED lantern and outrigger with globe-shaped lights.
  - The north and south end kiosks incorporate metal sign panels on three sides and a video panel on one side.

- 1. Consistency with existing downtown street lighting design/styles.

  Response: The existing pedestrian lighting poles that match the downtown style, including those along First Street, the riverwalk and around the plazas, will mostly remain. An additional string lighting system is proposed over First Street. These string lights are to be mounted on plain support poles.
- 2. Consistency with the existing downtown wayfinding/directory signs.

  Response: The project design includes a new type of kiosk designed as both project entry monuments and electronic informational displays. The kiosks are designed to match the materials of the plaza improvements.
- 3. Accommodations for bicycle parking.