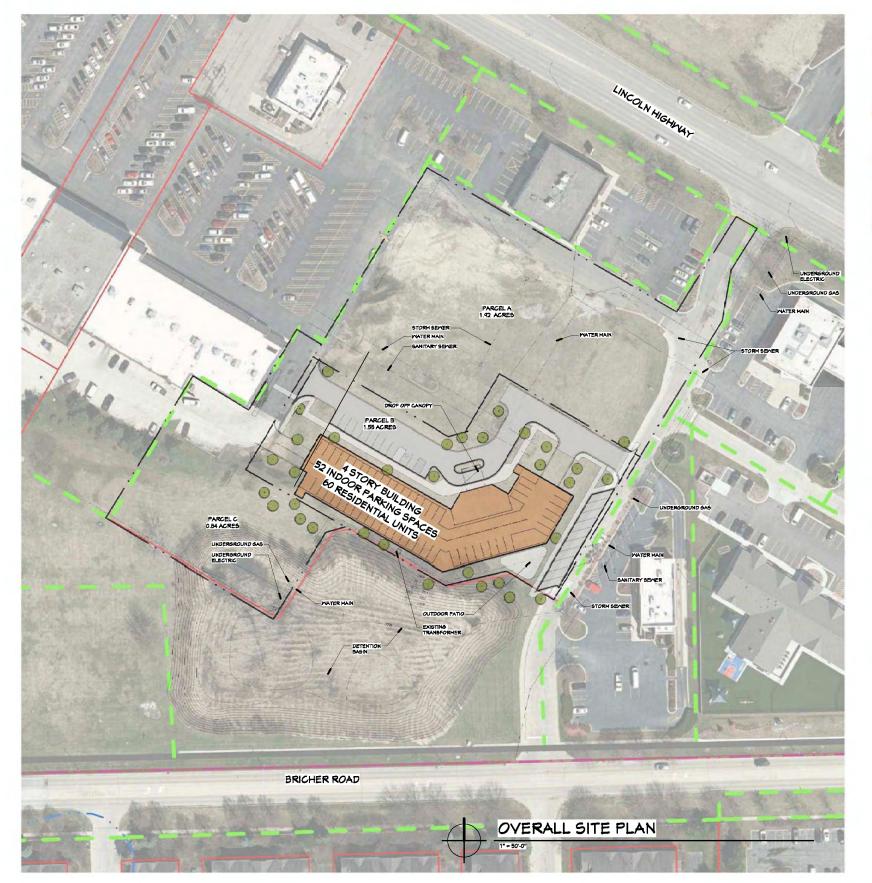

# 4. COMMUNITY & ECONOMIC DEVELOPMENT

- a. Plan Commission recommendation to approve a PUD Preliminary Plan for the First Street Plaza expansion.
- b. St. Charles Housing Trust Fund Update
- c. Recommendation regarding the St. Charles Housing Trust Fund Allocation to the Kane County Affordable Housing Fund for Anthony Place II.
- d. Recommendation regarding 2023 Inclusionary Housing Fee

| A 2723722                                                       | AGENDA ITEM EXECUTIVE SUMMARY Agenda Item Number: 4a |                                                                                                        |                     |  |               |
|-----------------------------------------------------------------|------------------------------------------------------|--------------------------------------------------------------------------------------------------------|---------------------|--|---------------|
|                                                                 | Title:                                               | Plan Commission recommendation to approve a PUD Preliminary Plan for the First Street Plaza expansion. |                     |  |               |
| CITY OF<br>ST. CHARLES<br>ILLINOIS • 1834                       | Presenter:                                           | Russell Colby, Director of Community Development<br>Peter Suhr, Director of Public Works               |                     |  |               |
| Meeting: Planning & Development Committee Date: January 9, 2023 |                                                      |                                                                                                        |                     |  |               |
| Proposed Cost: \$                                               |                                                      |                                                                                                        | Budgeted Amount: \$ |  | Not Budgeted: |
| Encounting Common (if not but a delant and in)                  |                                                      |                                                                                                        |                     |  |               |

Executive Summary (if not budgeted please explain):

The P&D Committee last received an update regarding the First Street Plaza project in November 2022. Following the update, staff proceeded with the PUD plan approval process, with review and recommendations by Historic Preservation Commission (12/7/22) and Plan Commission (12/20/22). The PUD plan is now being presented to the P&D Committee for a recommendation, prior to City Council consideration.