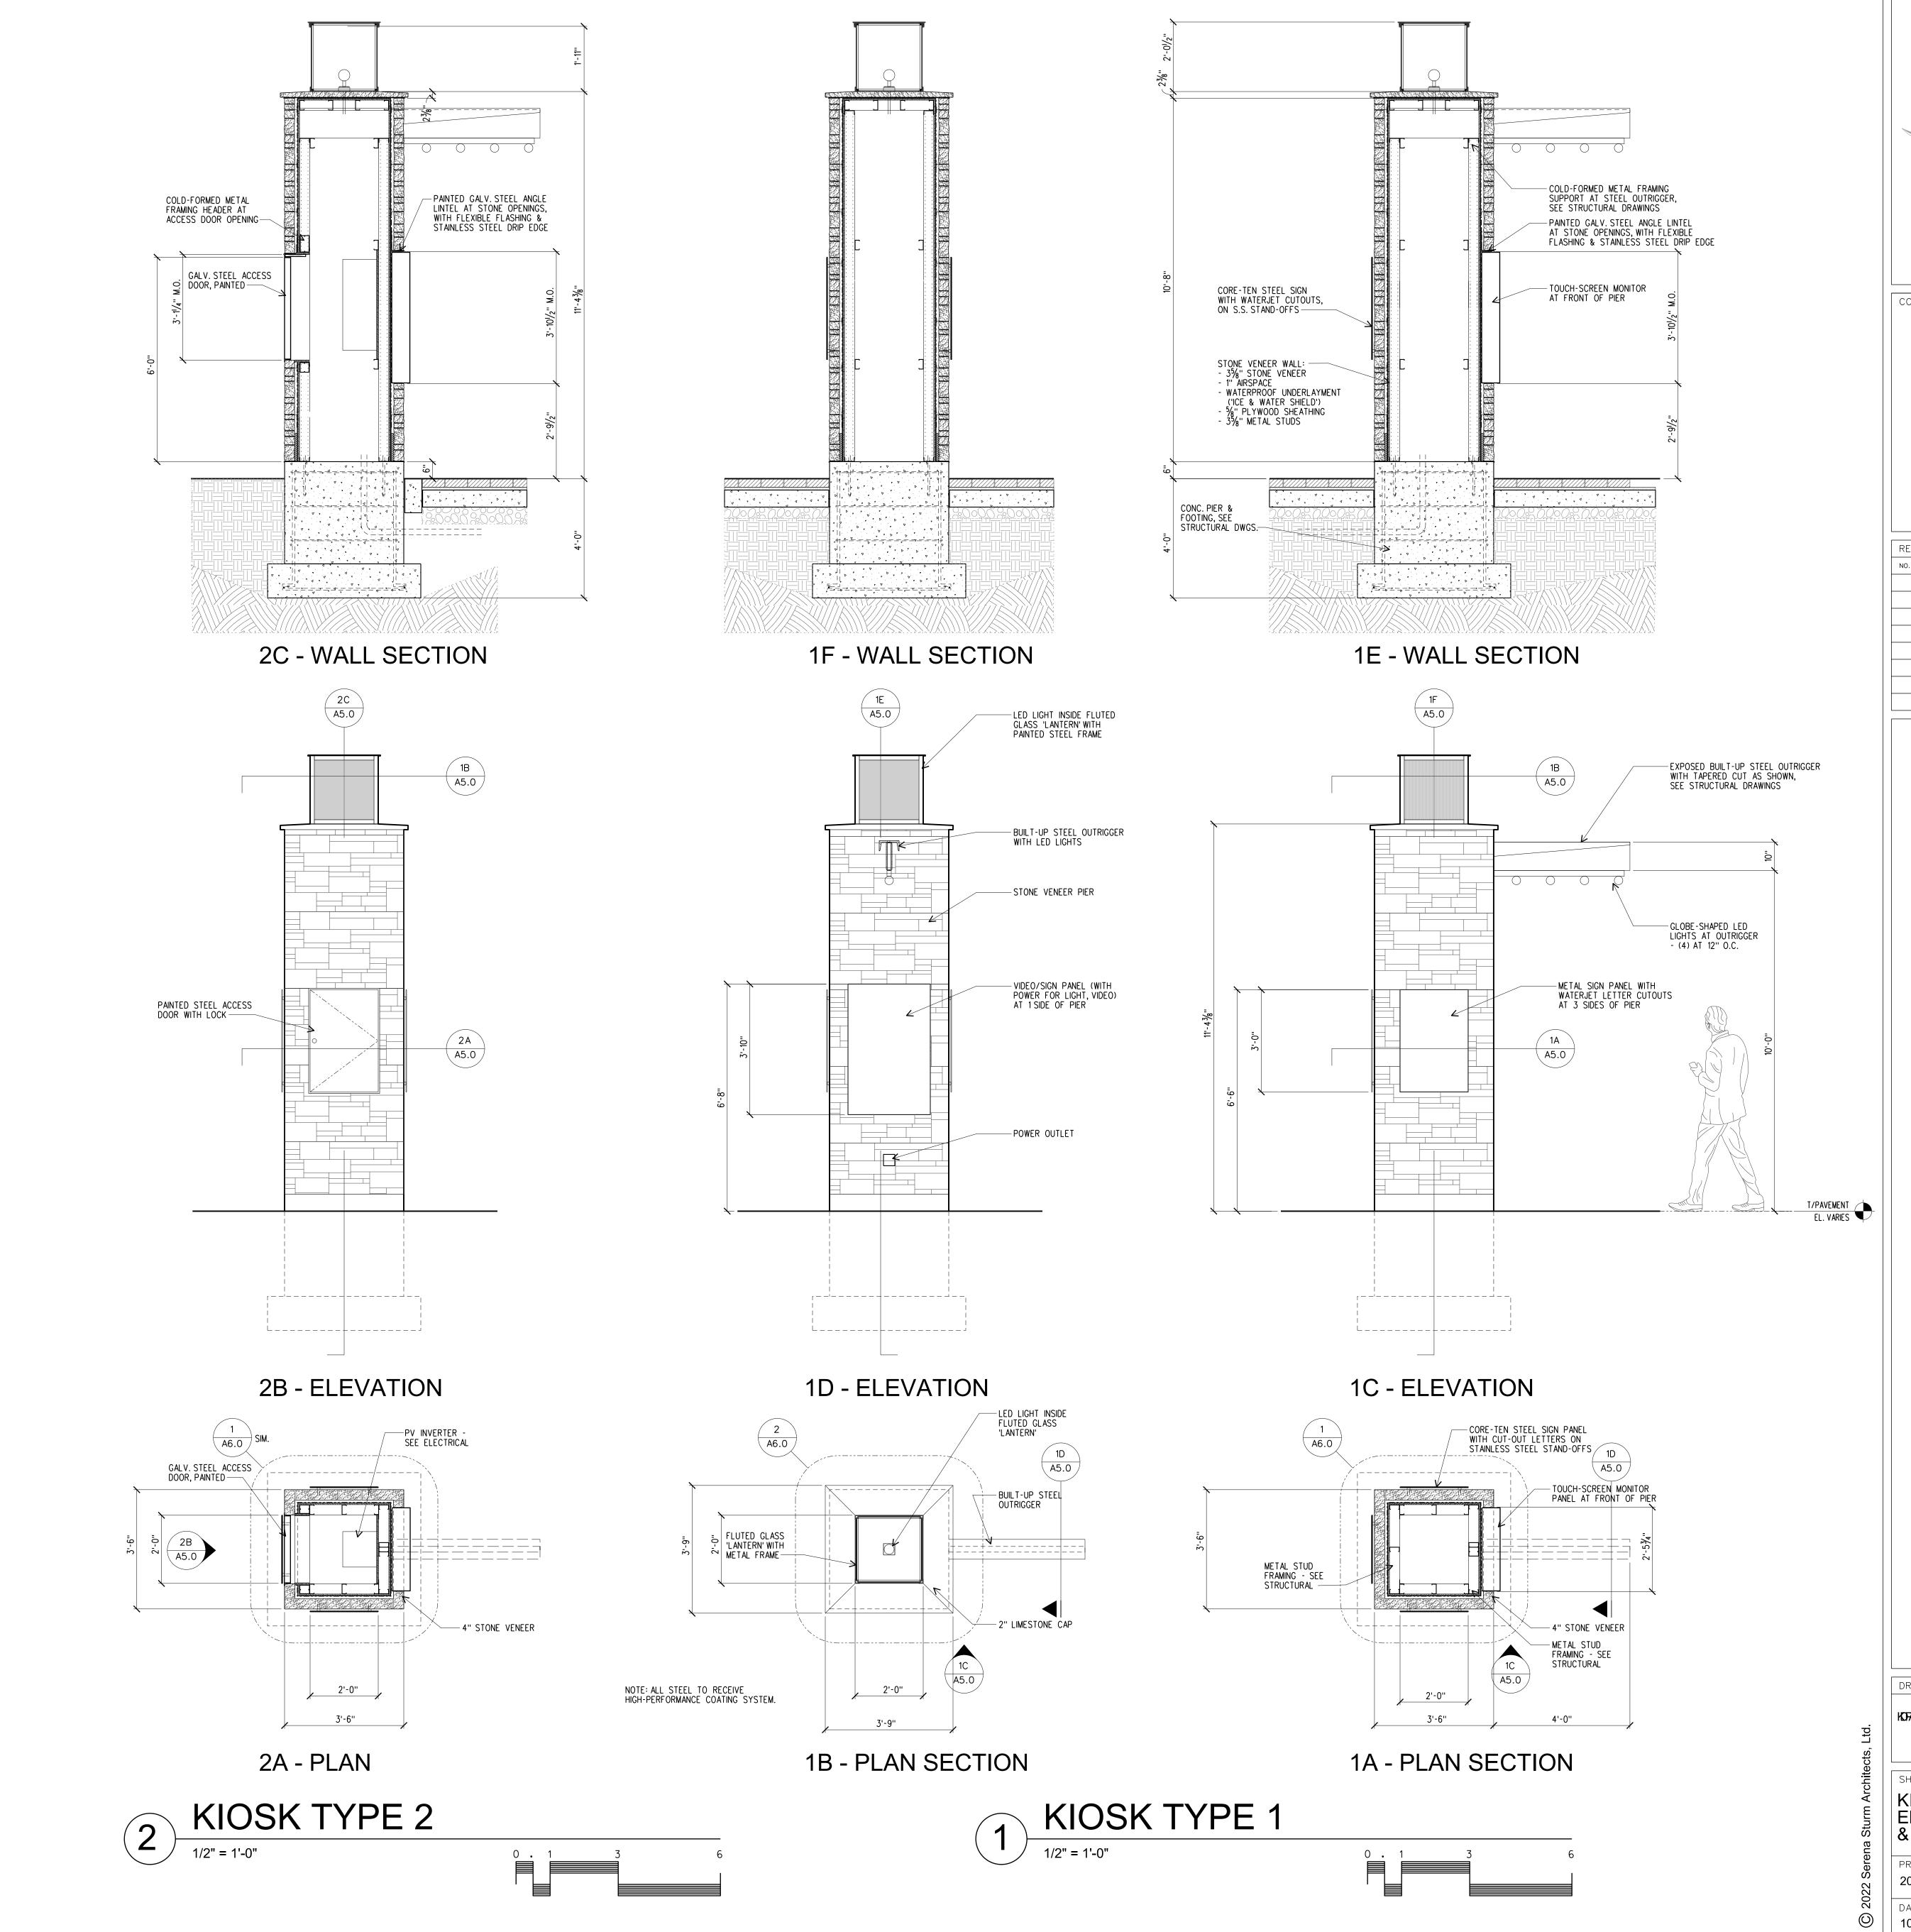

# Improvements to the First Street ROW:

- Removal of existing street improvements and sidewalk pavers within the project area.
- Paver surface with concrete ribbon of variable width to create a pedestrian way.
- Overhead string lights from Walnut St. to the plazas.
- Knee-wall benches and landscape areas incorporated along the pedestrian way.
- Variety of trees and plantings within landscape beds.
- Three kiosks north end at Main St., south end near Walnut St. and at the East Plaza entrance.
  - o 11'4" stone pier topped with LED lantern and outrigger with globe-shaped lights.
  - The north and south end kiosks incorporate metal sign panels on three sides and a video panel on one side.