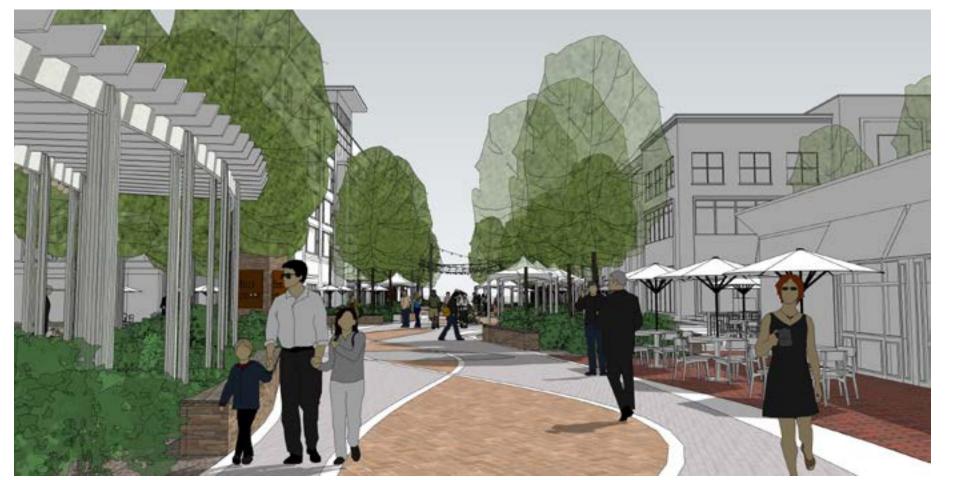

# **B.** Proposed Plans

The expanded plaza features the following:

Access points from 1<sup>st</sup> St. and Main St.

- Paver surface surrounded by greenspace on three sides.
- 12' steel trellis topped with solar panels surrounding the plaza on three sides.
- Brick knee-wall benches positioned around the plaza.
- Variety of trees and plantings within landscape beds.

# Improvements to the First Street ROW:

- Removal of existing street improvements and sidewalk pavers within the project area.
- Paver surface with concrete ribbon of variable width to create a pedestrian way.
- Overhead string lights from Walnut St. to the plazas.
- Knee-wall benches and landscape areas incorporated along the pedestrian way.
- Variety of trees and plantings within landscape beds.
- Three kiosks north end at Main St., south end near Walnut St. and at the East Plaza entrance.
  - o 11'4" stone pier topped with LED lantern and outrigger with globe-shaped lights.
  - The north and south end kiosks incorporate metal sign panels on three sides and a video panel on one side.