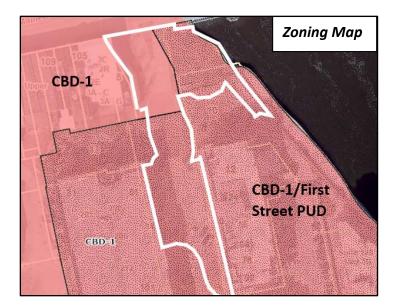

#### B. Zoning

The subject property is zoned CBD-1 Central Business District and PUD. The same underlying zoning designation exists surrounding the property.

|                         | Zoning                   | Land Use                  |  |  |
|-------------------------|--------------------------|---------------------------|--|--|
| <b>Subject Property</b> | CBD-1 / First Street PUD | Vacant                    |  |  |
| North                   | CBD-1 / Hotel Baker PUD  | Hotel Baker               |  |  |
| East                    | CBD-1                    | Mixed Use (east of river) |  |  |
| South                   | CBD-1 / First Street PUD | Public Plaza              |  |  |
| West                    | CBD-1                    | Mixed Use                 |  |  |