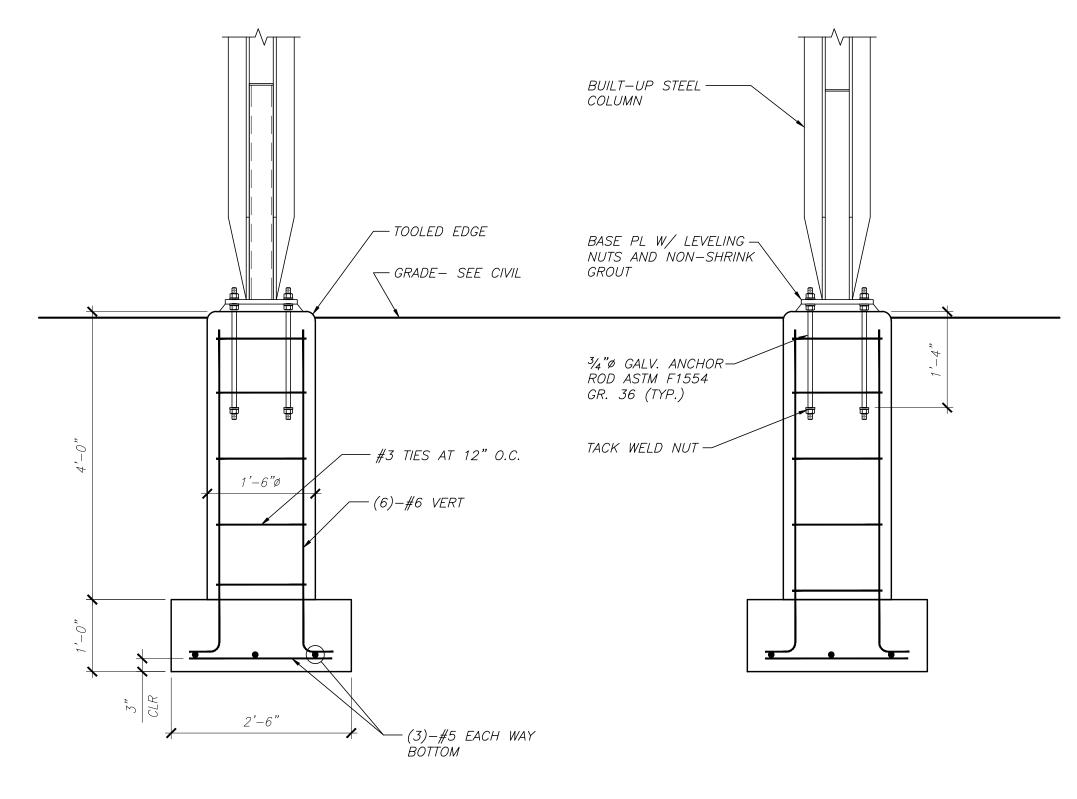

# Improvements to the First Street ROW:

- Removal of existing street improvements and sidewalk pavers within the project area.
- Paver surface with concrete ribbon of variable width to create a pedestrian way.
- Overhead string lights from Walnut St. to the plazas.
- Knee-wall benches and landscape areas incorporated along the pedestrian way.
- Variety of trees and plantings within landscape beds.
- Three kiosks north end at Main St., south end near Walnut St. and at the East Plaza entrance.
  - o 11'4" stone pier topped with LED lantern and outrigger with globe-shaped lights.
  - The north and south end kiosks incorporate metal sign panels on three sides and a video panel on one side.