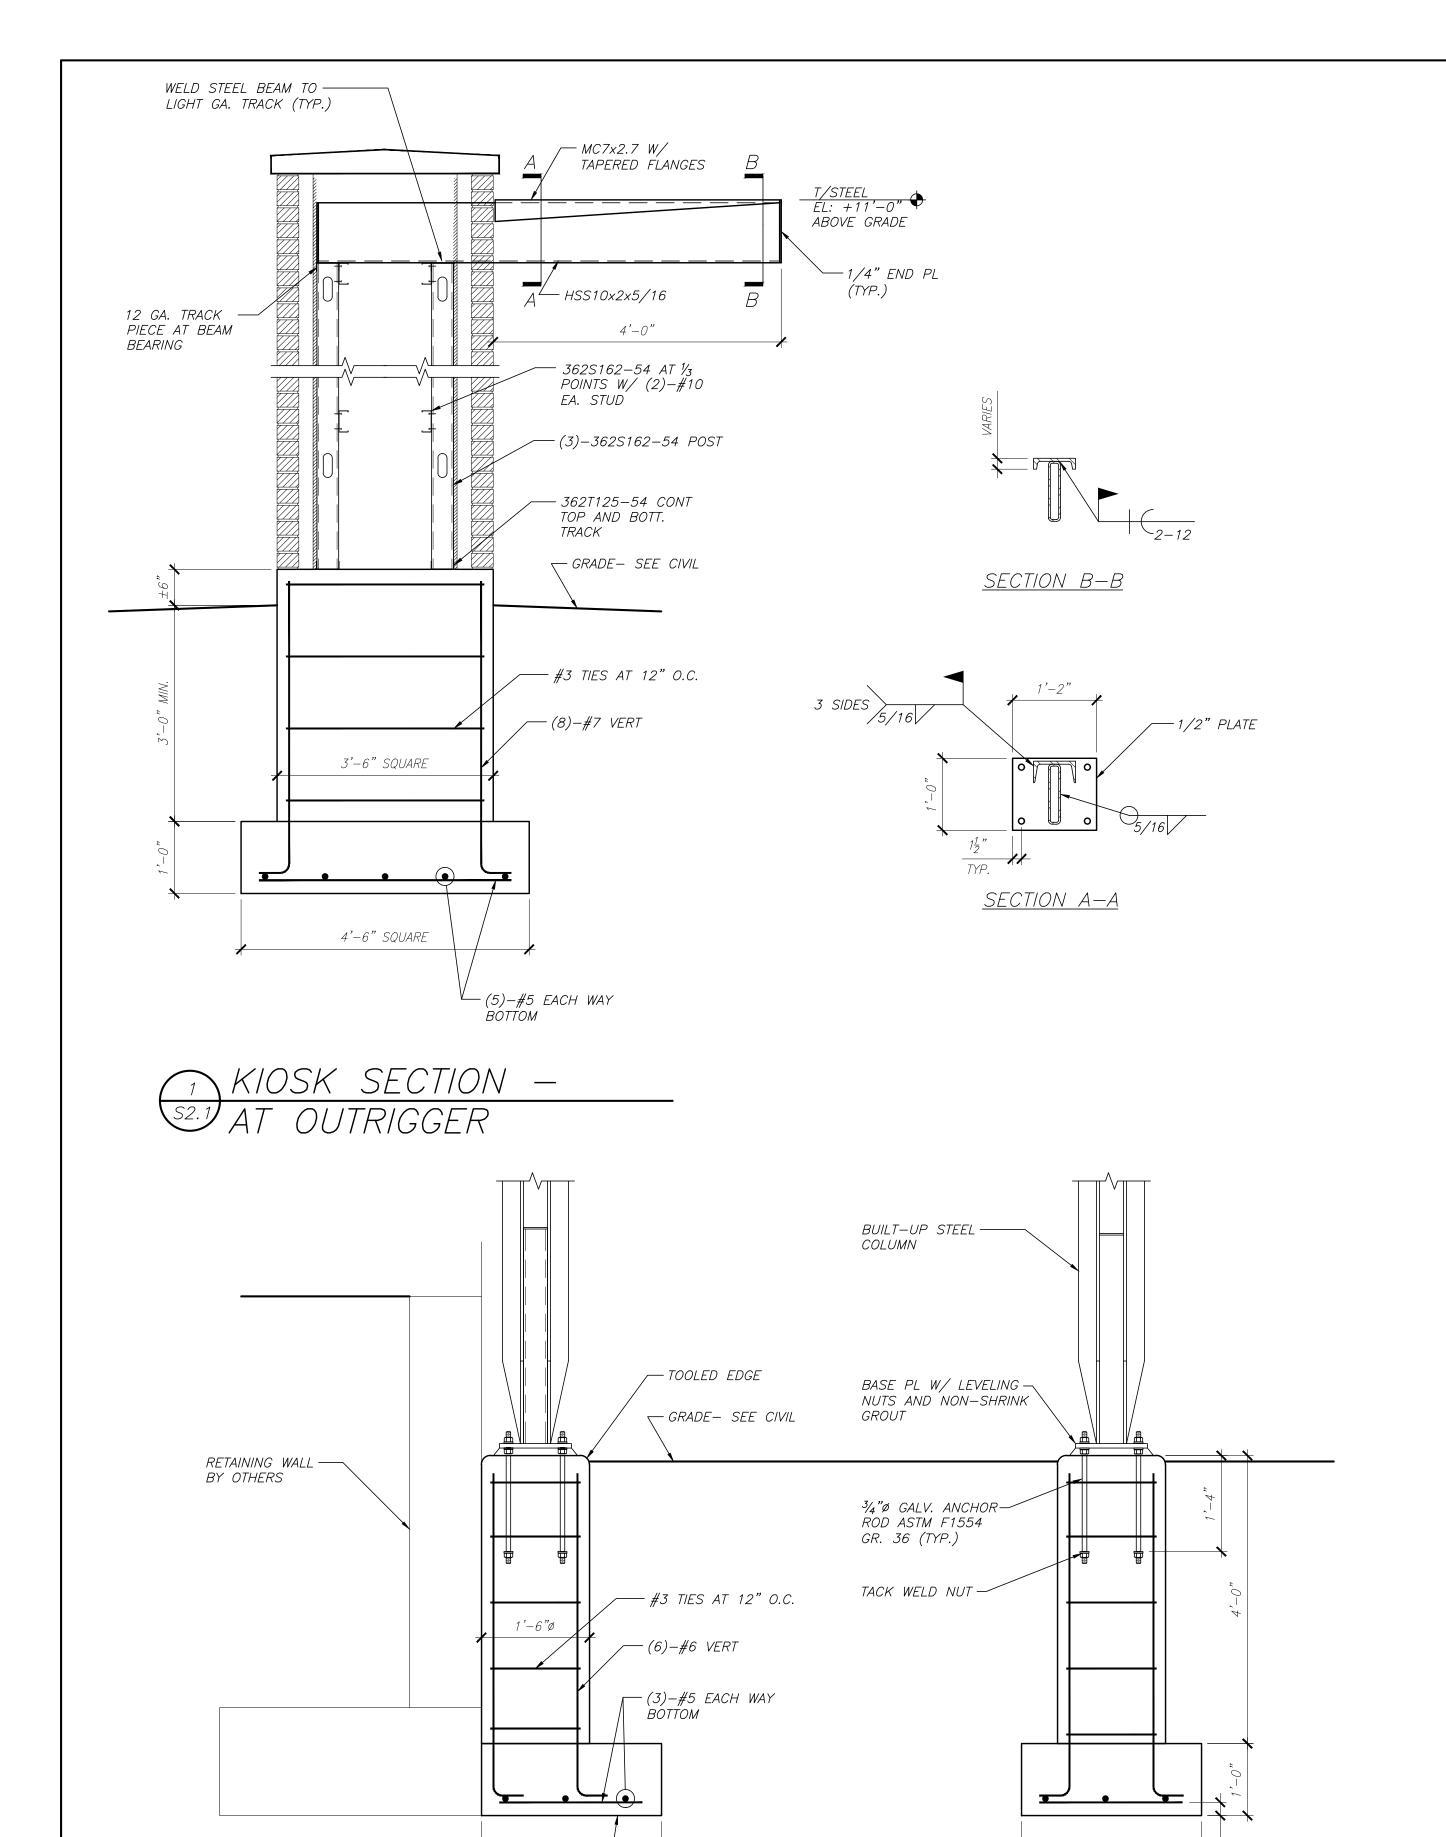

# Improvements to the First Street ROW:

- Removal of existing street improvements and sidewalk pavers within the project area.
- Paver surface with concrete ribbon of variable width to create a pedestrian way.
- Overhead string lights from Walnut St. to the plazas.
- Knee-wall benches and landscape areas incorporated along the pedestrian way.
- Variety of trees and plantings within landscape beds.
- Three kiosks north end at Main St., south end near Walnut St. and at the East Plaza entrance.
  - o 11'4" stone pier topped with LED lantern and outrigger with globe-shaped lights.
  - The north and south end kiosks incorporate metal sign panels on three sides and a video panel on one side.