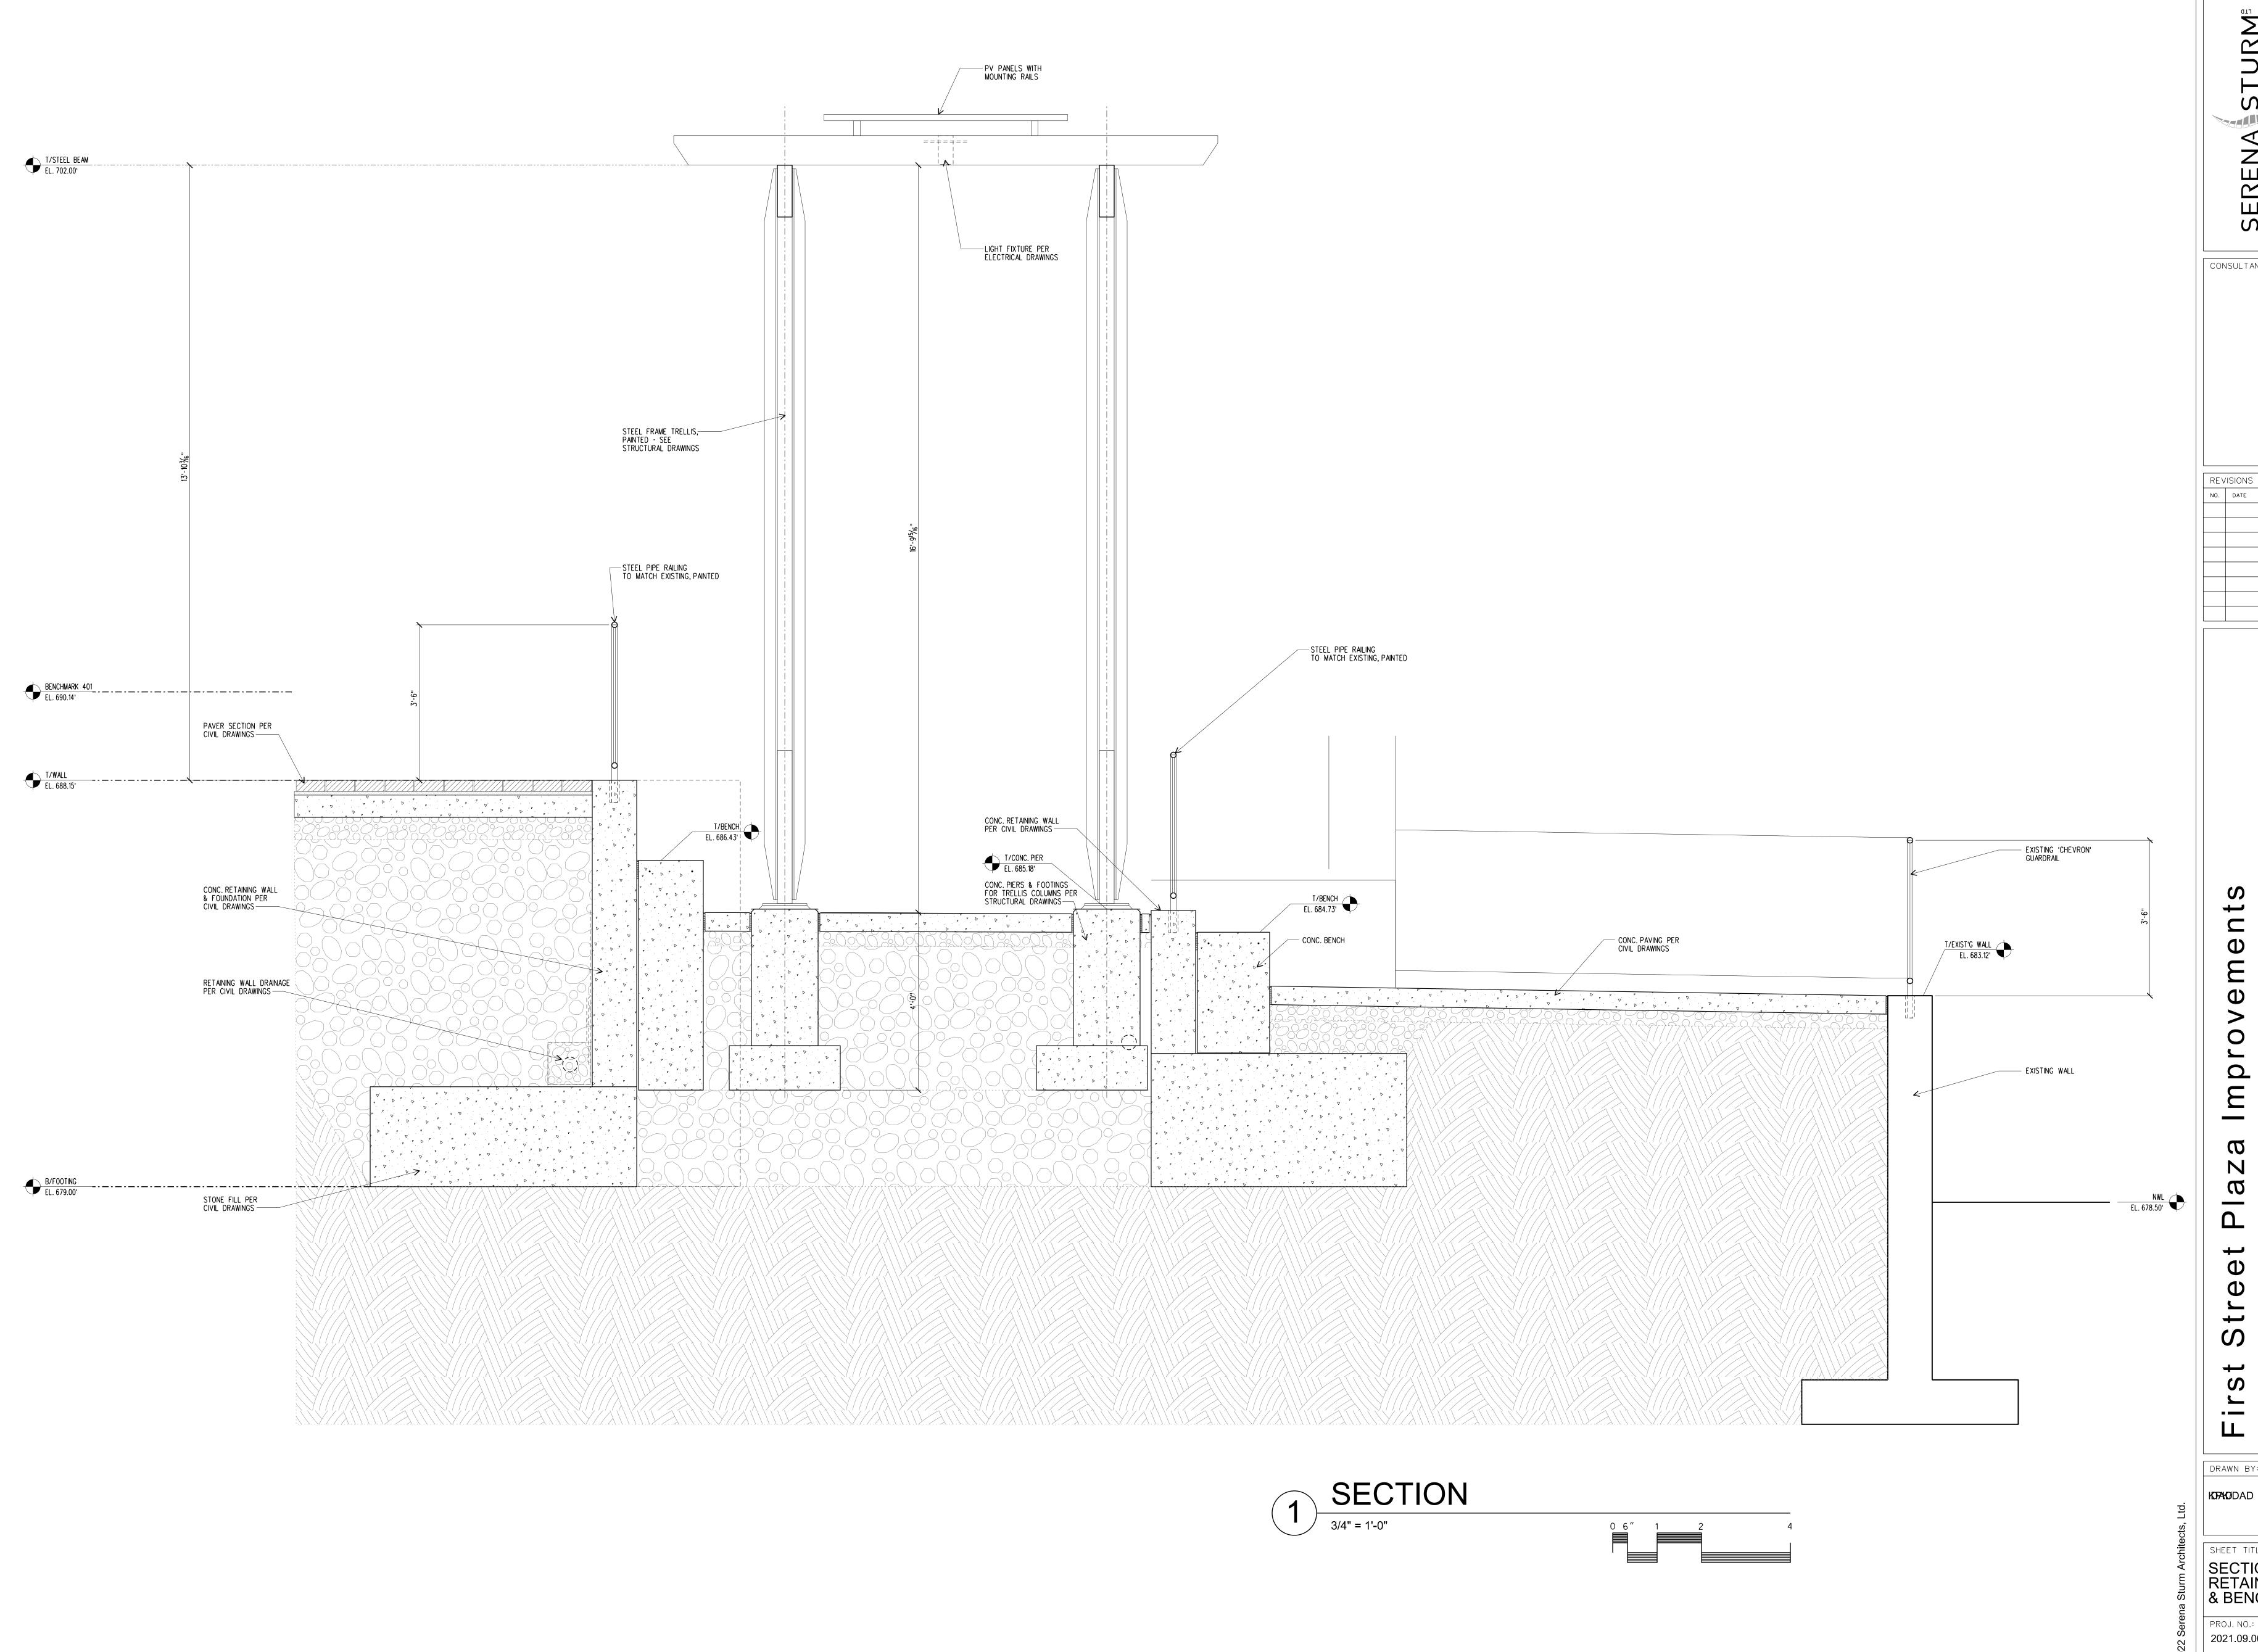

# **B.** Proposed Plans

The expanded plaza features the following:

Access points from 1<sup>st</sup> St. and Main St.

- Paver surface surrounded by greenspace on three sides.
- 12' steel trellis topped with solar panels surrounding the plaza on three sides.
- Brick knee-wall benches positioned around the plaza.
- Variety of trees and plantings within landscape beds.

# Improvements to the First Street ROW:

- Removal of existing street improvements and sidewalk pavers within the project area.
- Paver surface with concrete ribbon of variable width to create a pedestrian way.
- Overhead string lights from Walnut St. to the plazas.
- Knee-wall benches and landscape areas incorporated along the pedestrian way.
- Variety of trees and plantings within landscape beds.
- Three kiosks north end at Main St., south end near Walnut St. and at the East Plaza entrance.
  - o 11'4" stone pier topped with LED lantern and outrigger with globe-shaped lights.
  - The north and south end kiosks incorporate metal sign panels on three sides and a video panel on one side.