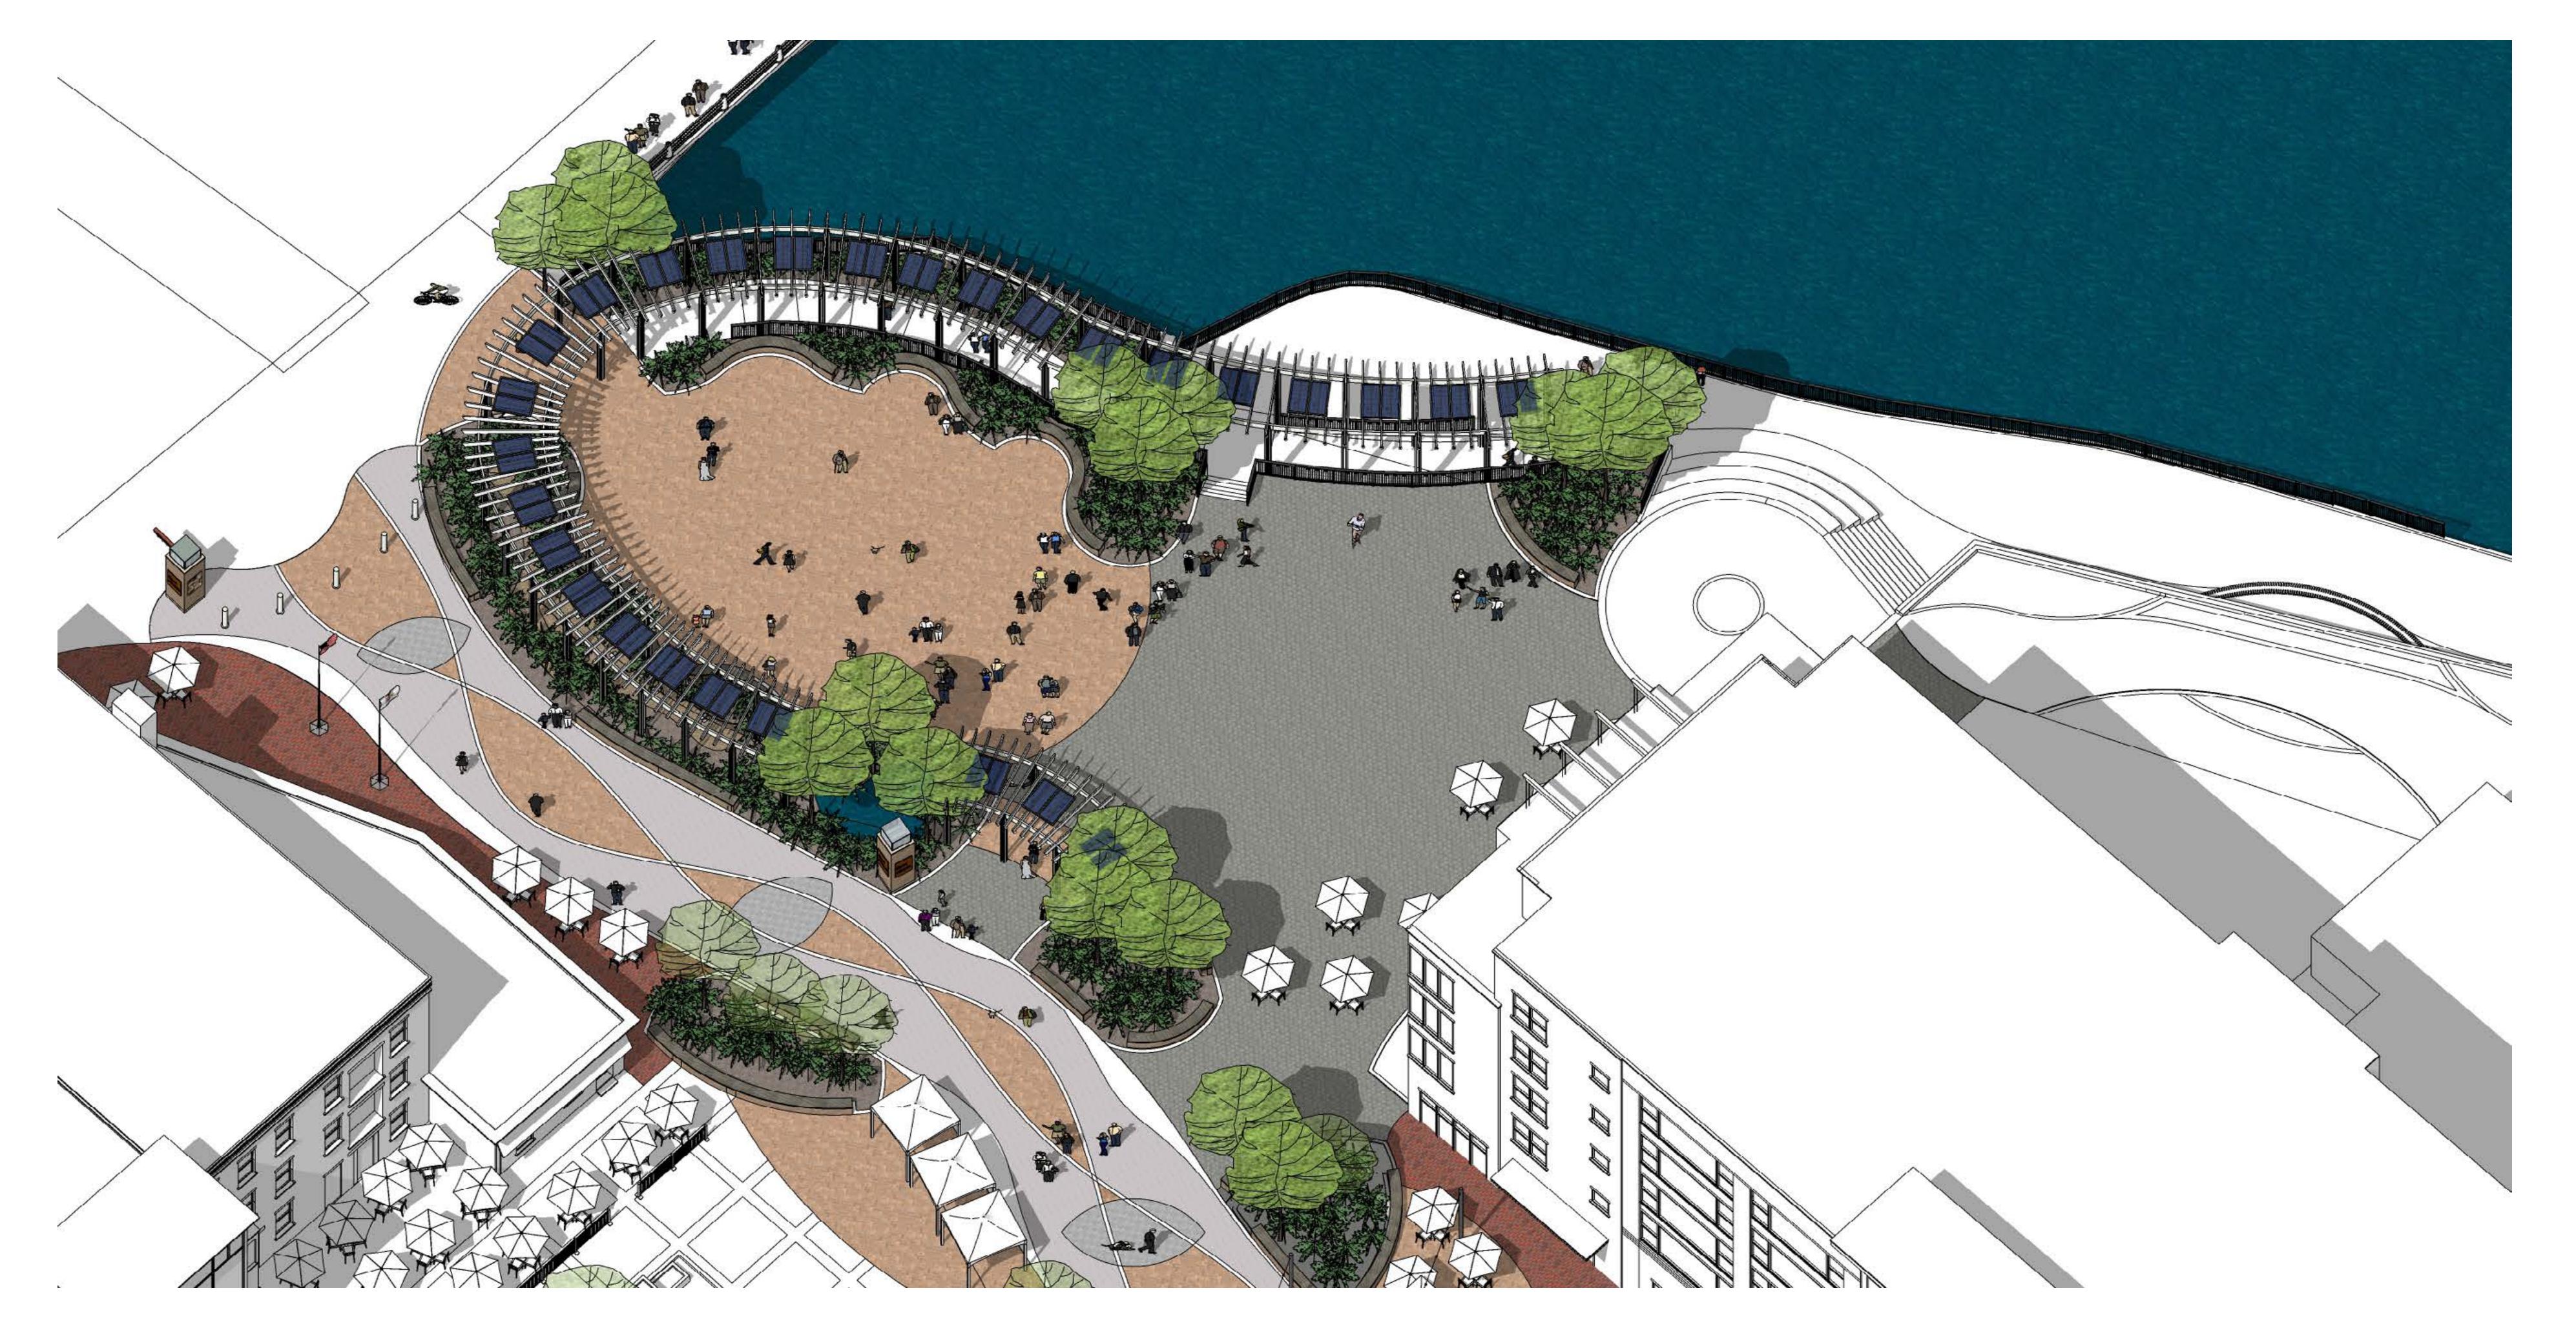

# **B.** Proposed Plans

The expanded plaza features the following:

Access points from 1<sup>st</sup> St. and Main St.

- Paver surface surrounded by greenspace on three sides.
- 12' steel trellis topped with solar panels surrounding the plaza on three sides.
- Brick knee-wall benches positioned around the plaza.
- Variety of trees and plantings within landscape beds.

# Improvements to the First Street ROW:

- Removal of existing street improvements and sidewalk pavers within the project area.
- Paver surface with concrete ribbon of variable width to create a pedestrian way.
- Overhead string lights from Walnut St. to the plazas.
- Knee-wall benches and landscape areas incorporated along the pedestrian way.
- Variety of trees and plantings within landscape beds.
- Three kiosks north end at Main St., south end near Walnut St. and at the East Plaza entrance.
  - o 11'4" stone pier topped with LED lantern and outrigger with globe-shaped lights.
  - The north and south end kiosks incorporate metal sign panels on three sides and a video panel on one side.

# A. Engineering Review

Technical review comments have been provided to the project team. One recommendation that could impact the site plan is that a larger turning area be provided at the intersection of Walnut and S. 1<sup>st</sup> Street due to the anticipated volume of traffic and expected use as a drop-off/loading zone. A small pull-off area is recommended.