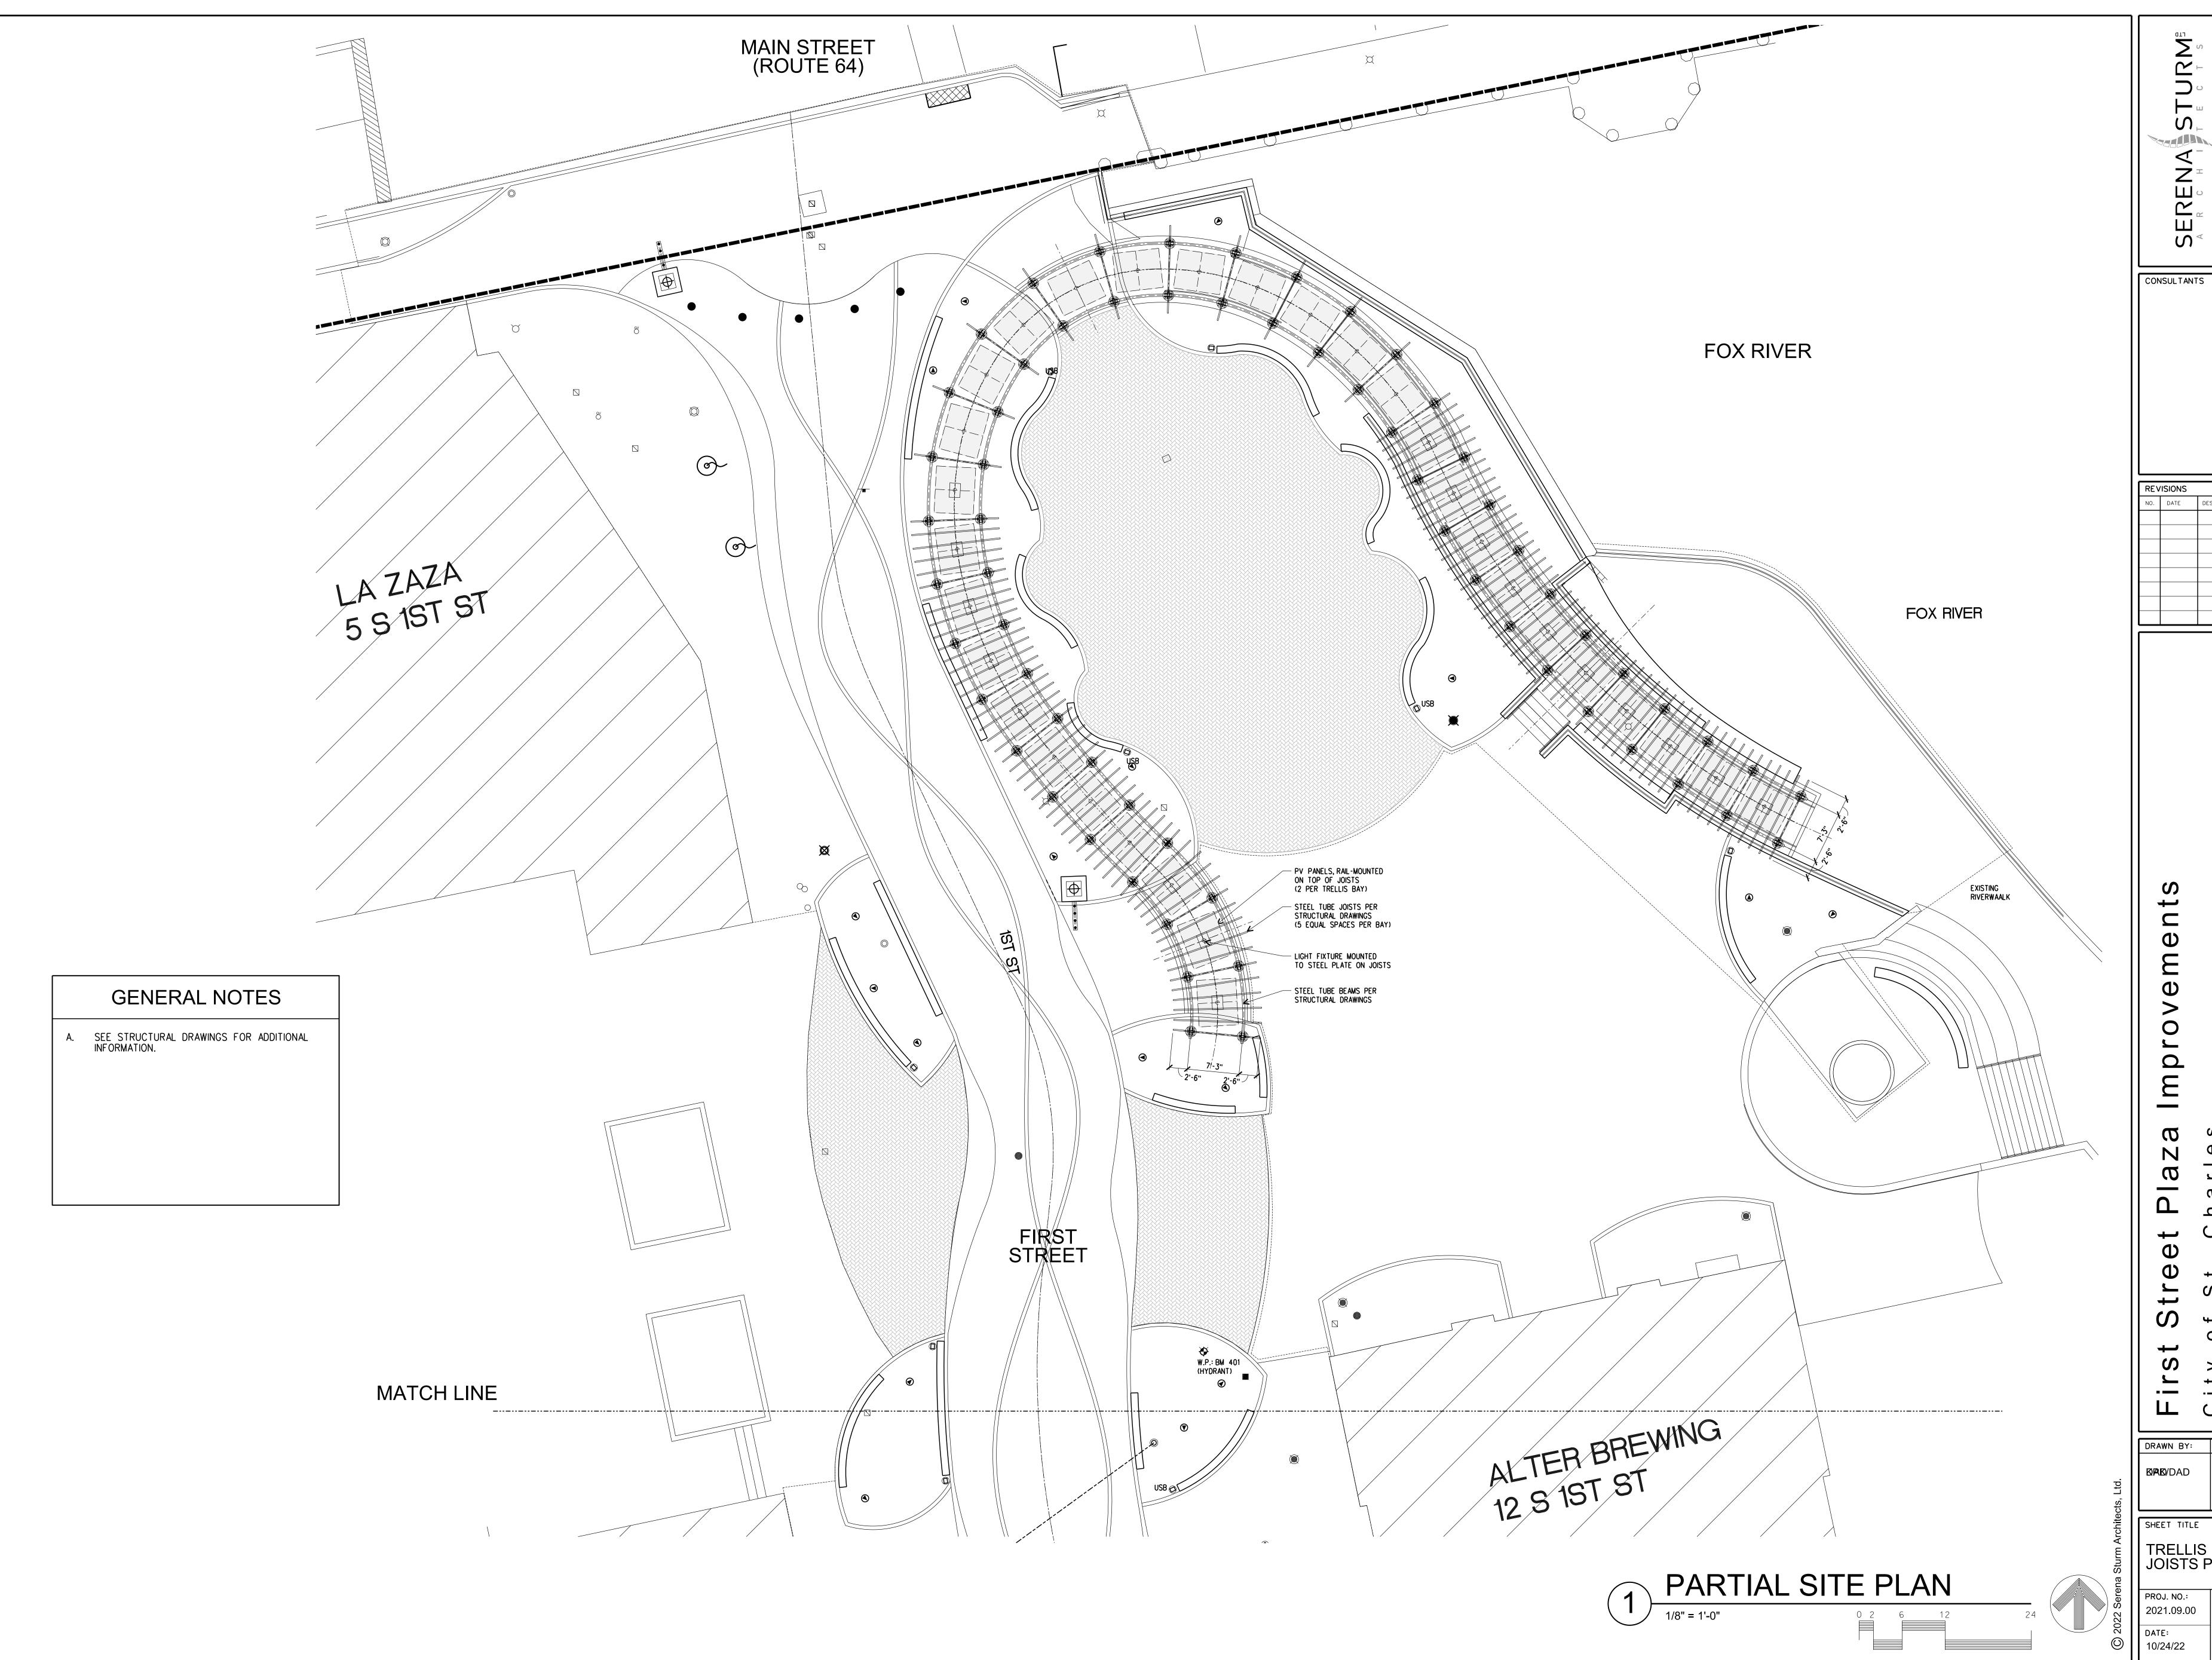

# **B.** Proposed Plans

The expanded plaza features the following:

Access points from 1<sup>st</sup> St. and Main St.

- Paver surface surrounded by greenspace on three sides.
- 12' steel trellis topped with solar panels surrounding the plaza on three sides.
- Brick knee-wall benches positioned around the plaza.
- Variety of trees and plantings within landscape beds.

# Improvements to the First Street ROW:

- Removal of existing street improvements and sidewalk pavers within the project area.
- Paver surface with concrete ribbon of variable width to create a pedestrian way.
- Overhead string lights from Walnut St. to the plazas.
- Knee-wall benches and landscape areas incorporated along the pedestrian way.
- Variety of trees and plantings within landscape beds.
- Three kiosks north end at Main St., south end near Walnut St. and at the East Plaza entrance.
  - o 11'4" stone pier topped with LED lantern and outrigger with globe-shaped lights.
  - The north and south end kiosks incorporate metal sign panels on three sides and a video panel on one side.

# A. Engineering Review

Technical review comments have been provided to the project team. One recommendation that could impact the site plan is that a larger turning area be provided at the intersection of Walnut and S. 1<sup>st</sup> Street due to the anticipated volume of traffic and expected use as a drop-off/loading zone. A small pull-off area is recommended.