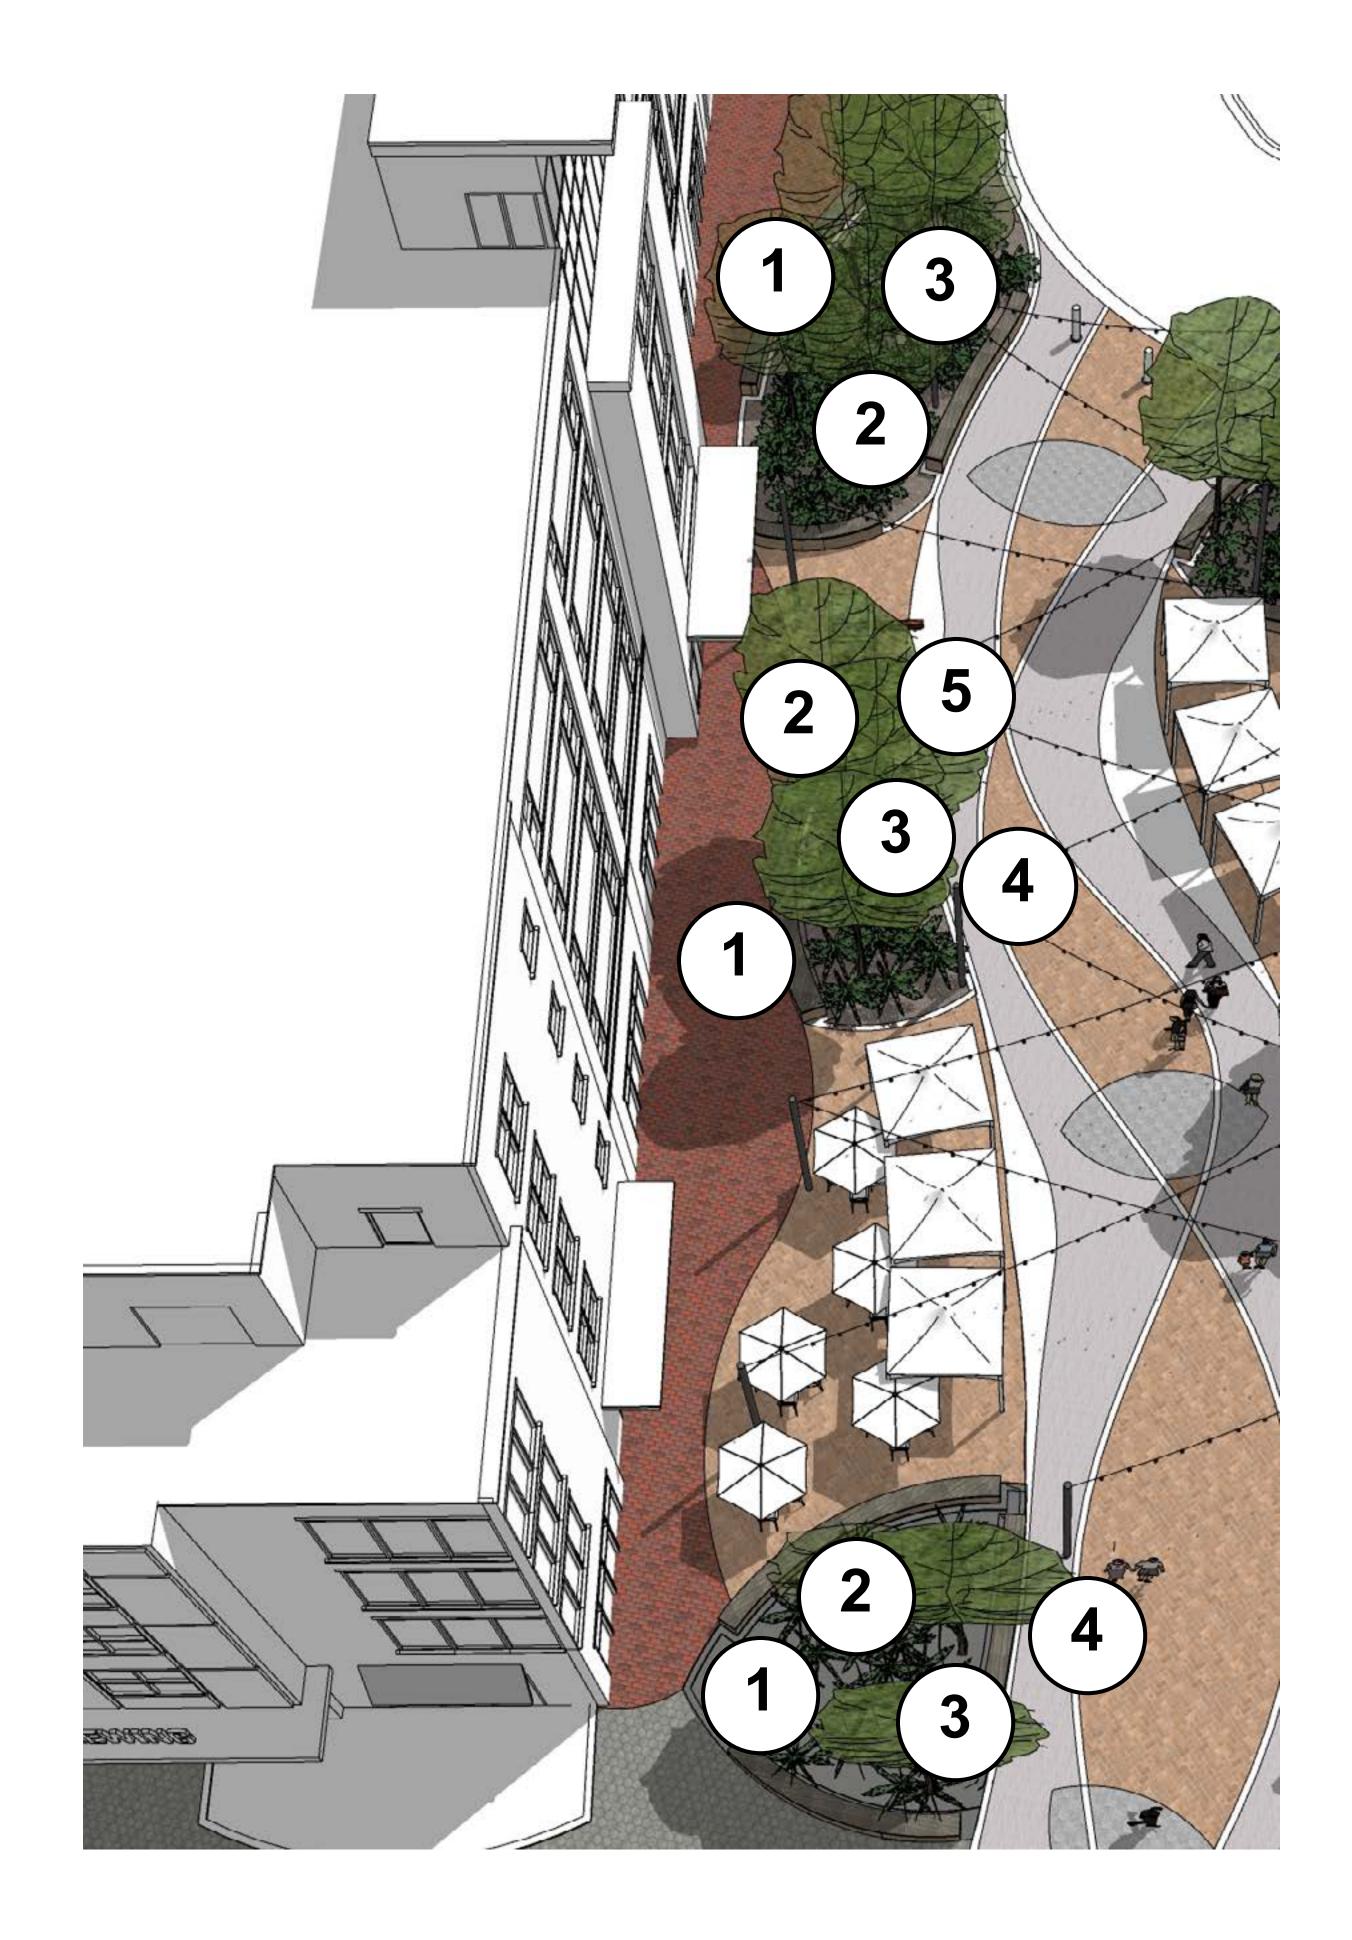

FIRST STREET PLAZA

DECEMBER **7**, **2022** 

1 Mid-Range Brick Areas

2 Leaf Brick Areas

3 Stone Bench Areas

4 Flag Poles

5 Information Displays

2020.15.00

1 Mid-Range Brick Areas

2 Stone Bench Areas

3 Shade Trees

4 Ornamental Trees

5 Planters

6 Arbor

2020.15.00

1 Planter Areas

2 Shade Trees

3 Ornamental Trees

4 Information Displays

FIRST STREET PLAZA

First Street Plaza Improvements - Complete Project

First Street Plaza Improvements - Complete Project

SERENA STURME

2020.15.00

- 1 Planter Areas
- 2 Shade Trees

3 Ornamental Trees

4 Stone Bench Areas

5 Information Displays

- 1 Planter Areas
- 2 Shade Trees

3 Ornamental Trees

4 Stone Bench Areas

December 7, 2022

2020.15.00

1 Mid-Range Brick Areas

2 Leaf Brick Areas

3 Information Displays

Planter Areas

Information Display/
Stone Bench

Leaf Pavers

Benches