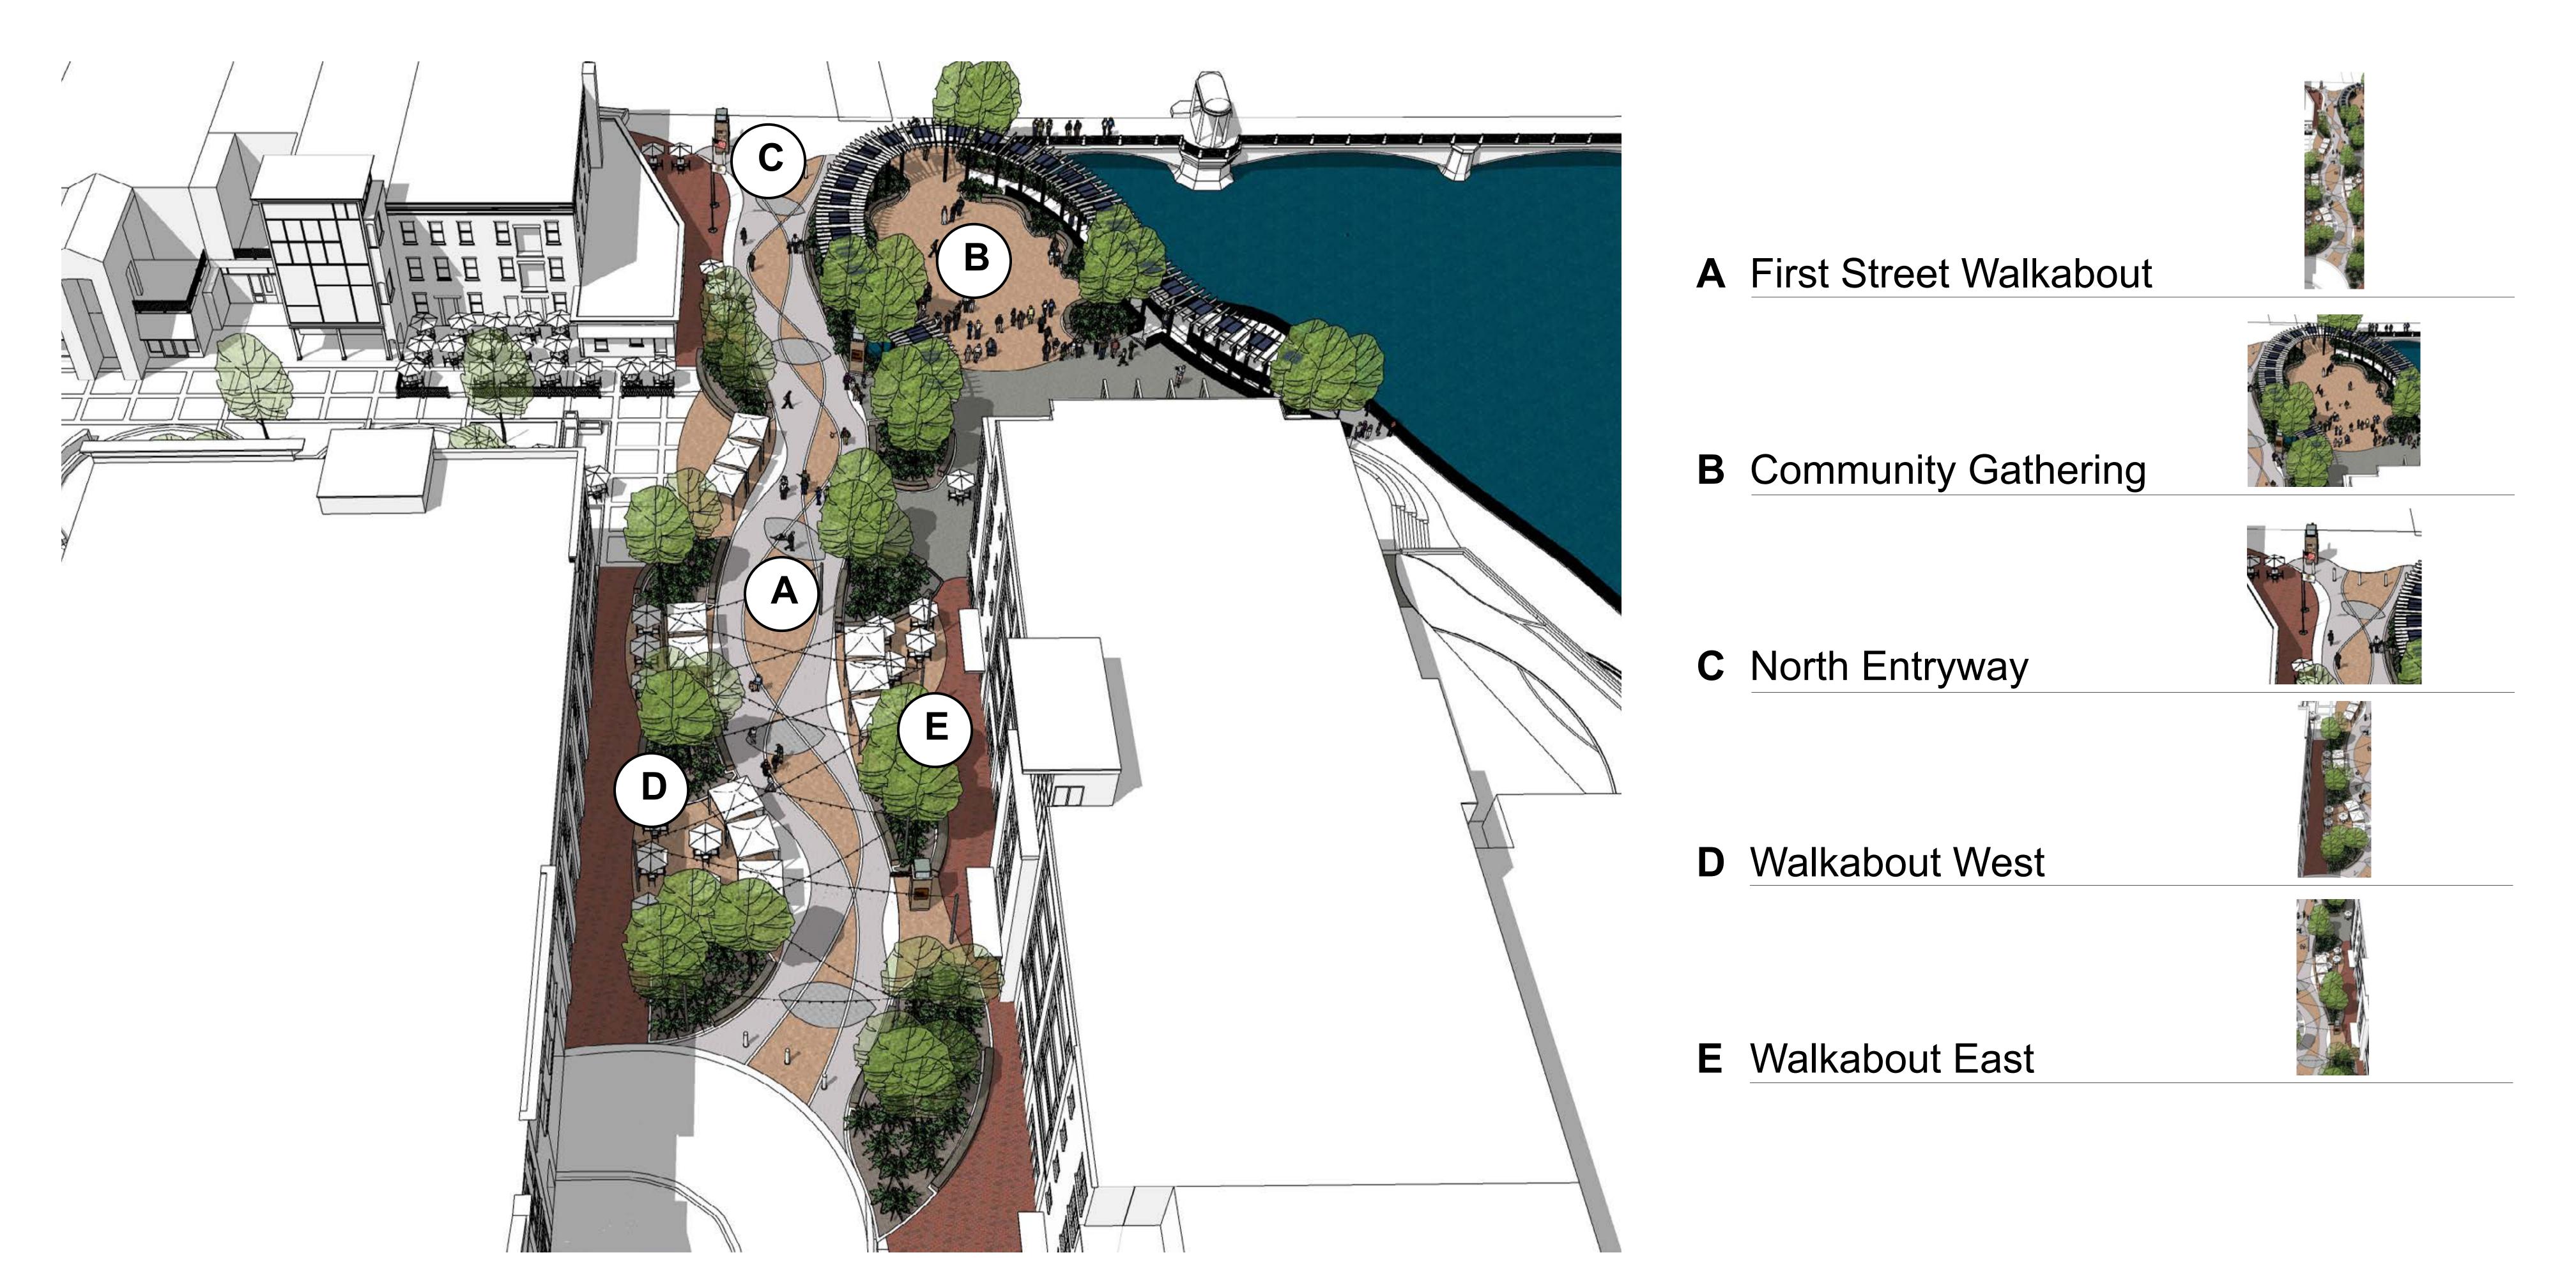

# **B.** Proposed Plans

The expanded plaza features the following:

Access points from 1<sup>st</sup> St. and Main St.

- Paver surface surrounded by greenspace on three sides.
- 12' steel trellis topped with solar panels surrounding the plaza on three sides.
- Brick knee-wall benches positioned around the plaza.
- Variety of trees and plantings within landscape beds.

# Improvements to the First Street ROW:

- Removal of existing street improvements and sidewalk pavers within the project area.
- Paver surface with concrete ribbon of variable width to create a pedestrian way.
- Overhead string lights from Walnut St. to the plazas.
- Knee-wall benches and landscape areas incorporated along the pedestrian way.
- Variety of trees and plantings within landscape beds.
- Three kiosks north end at Main St., south end near Walnut St. and at the East Plaza entrance.
  - o 11'4" stone pier topped with LED lantern and outrigger with globe-shaped lights.
  - The north and south end kiosks incorporate metal sign panels on three sides and a video panel on one side.