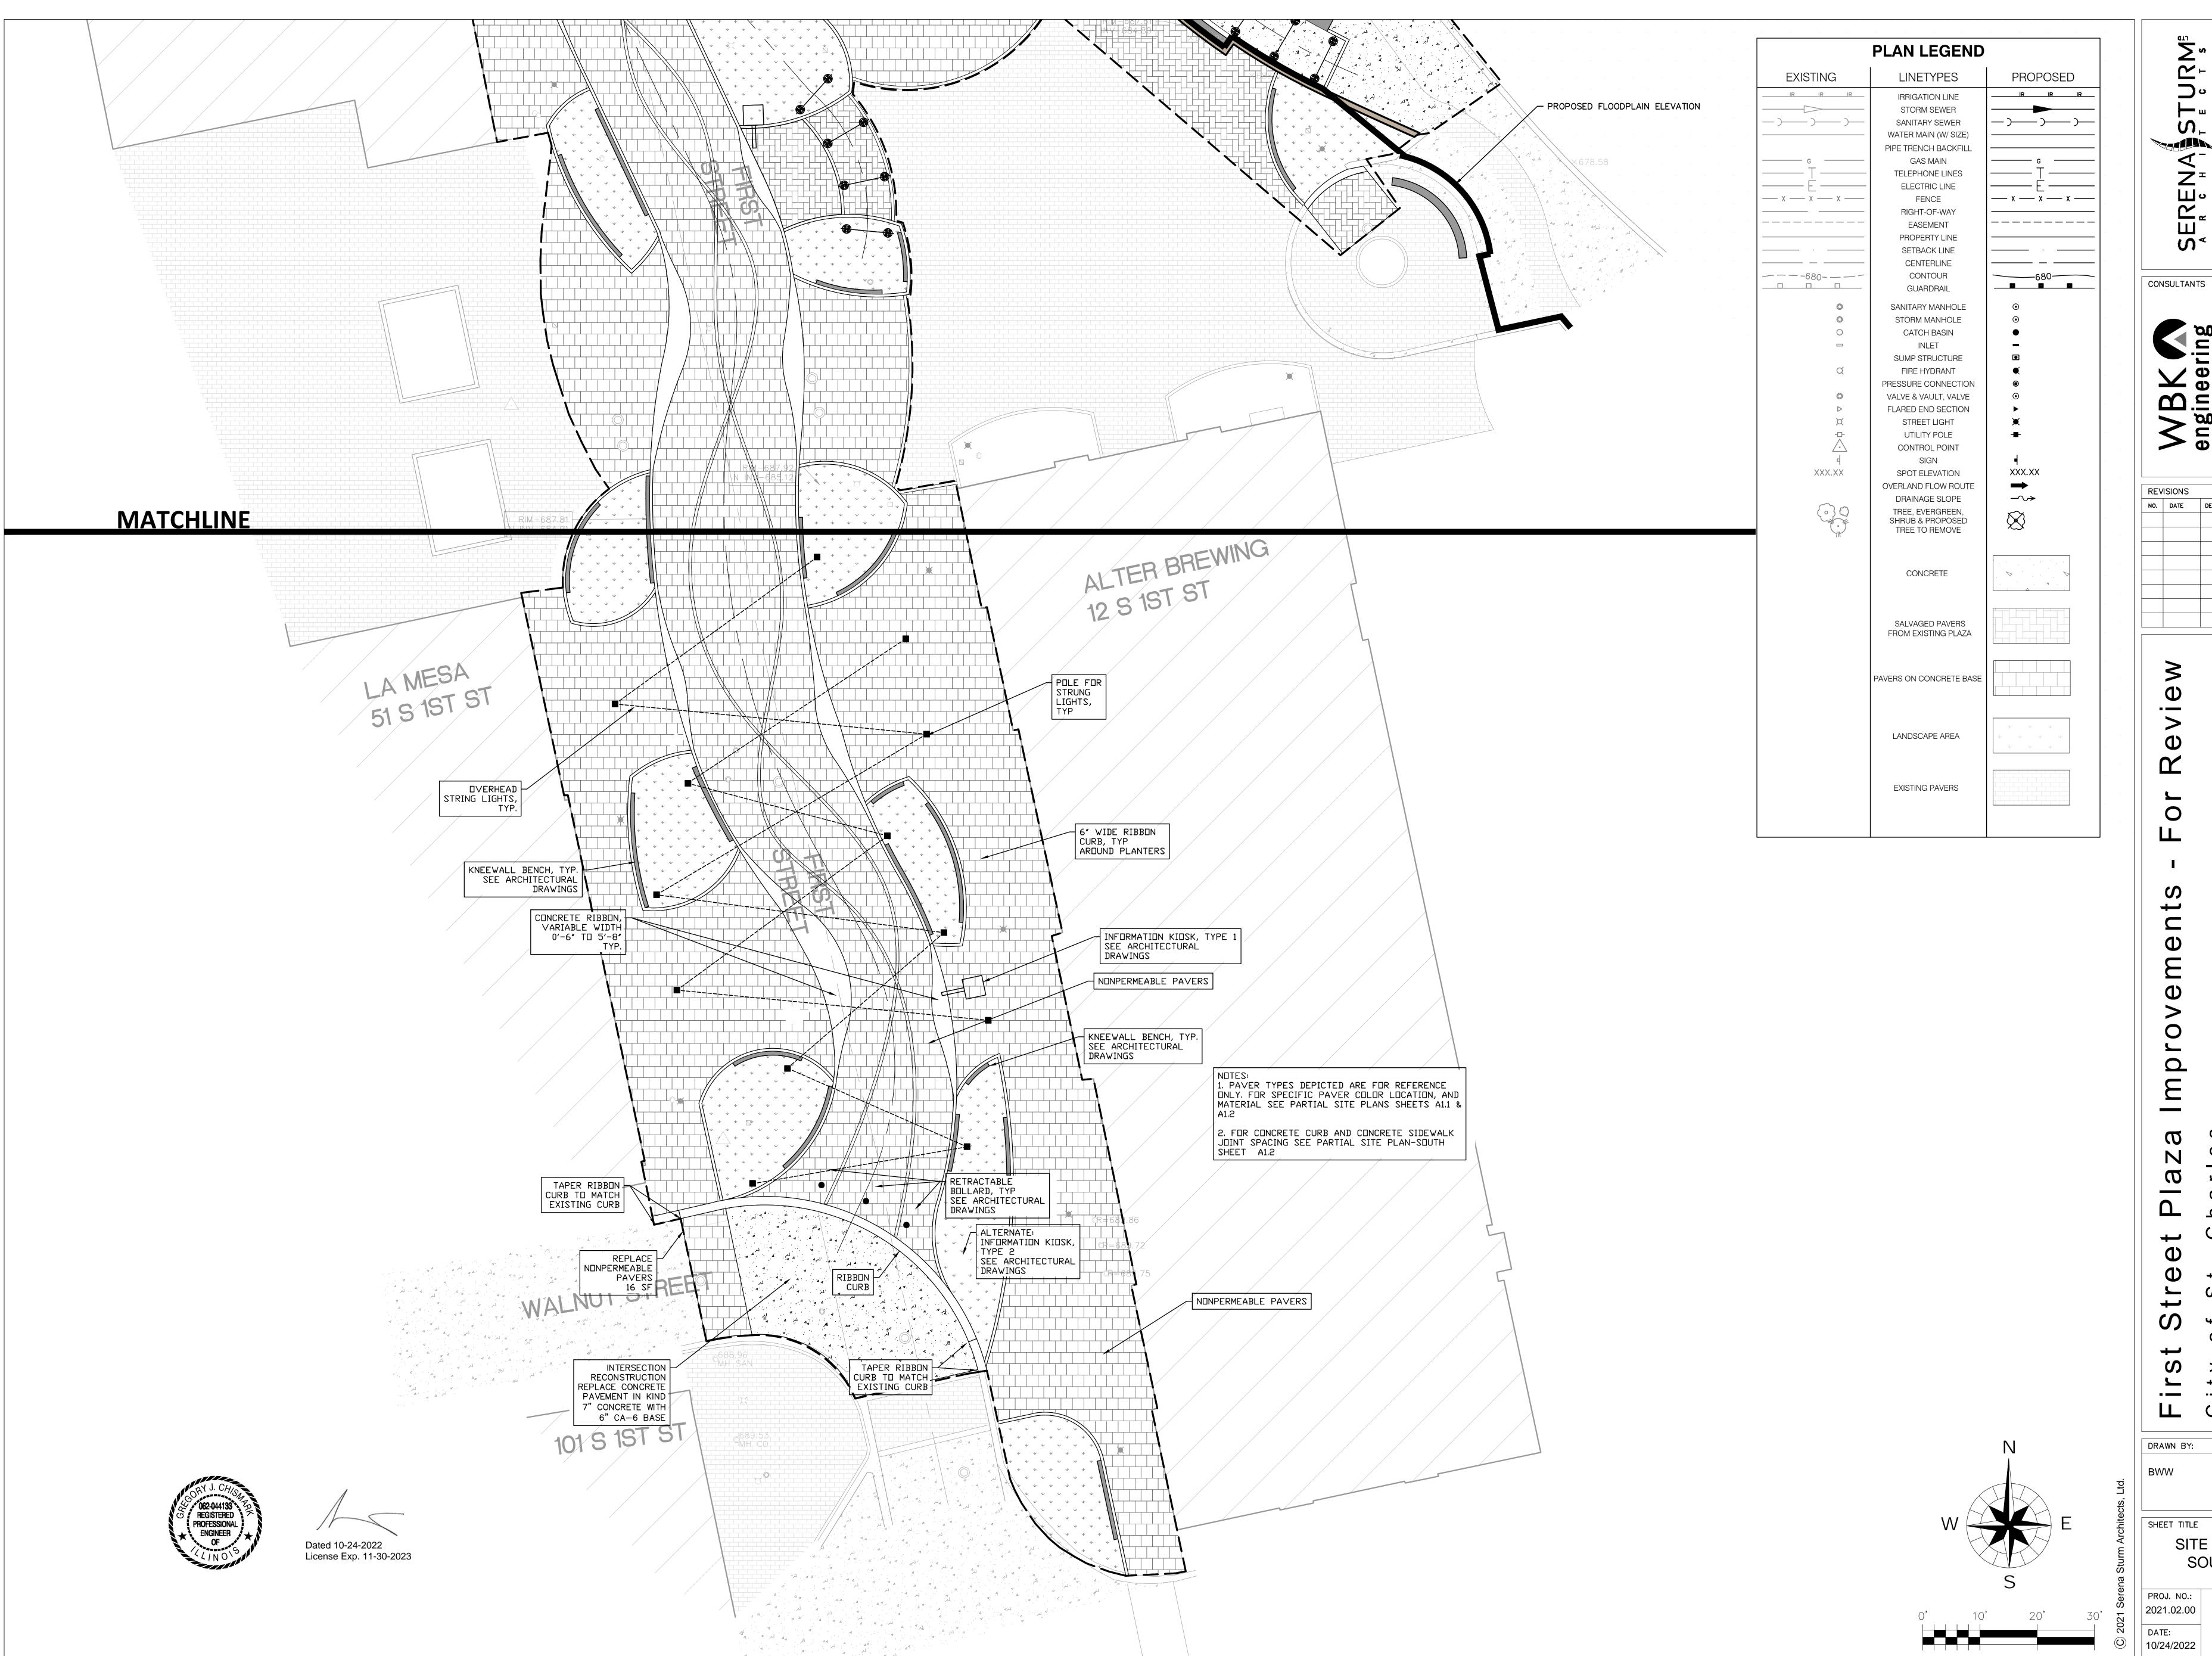

# **B.** Proposed Plans

The expanded plaza features the following:

Access points from 1<sup>st</sup> St. and Main St.

- Paver surface surrounded by greenspace on three sides.
- 12' steel trellis topped with solar panels surrounding the plaza on three sides.
- Brick knee-wall benches positioned around the plaza.
- Variety of trees and plantings within landscape beds.

# Improvements to the First Street ROW:

- Removal of existing street improvements and sidewalk pavers within the project area.
- Paver surface with concrete ribbon of variable width to create a pedestrian way.
- Overhead string lights from Walnut St. to the plazas.
- Knee-wall benches and landscape areas incorporated along the pedestrian way.
- Variety of trees and plantings within landscape beds.
- Three kiosks north end at Main St., south end near Walnut St. and at the East Plaza entrance.
  - o 11'4" stone pier topped with LED lantern and outrigger with globe-shaped lights.
  - The north and south end kiosks incorporate metal sign panels on three sides and a video panel on one side.