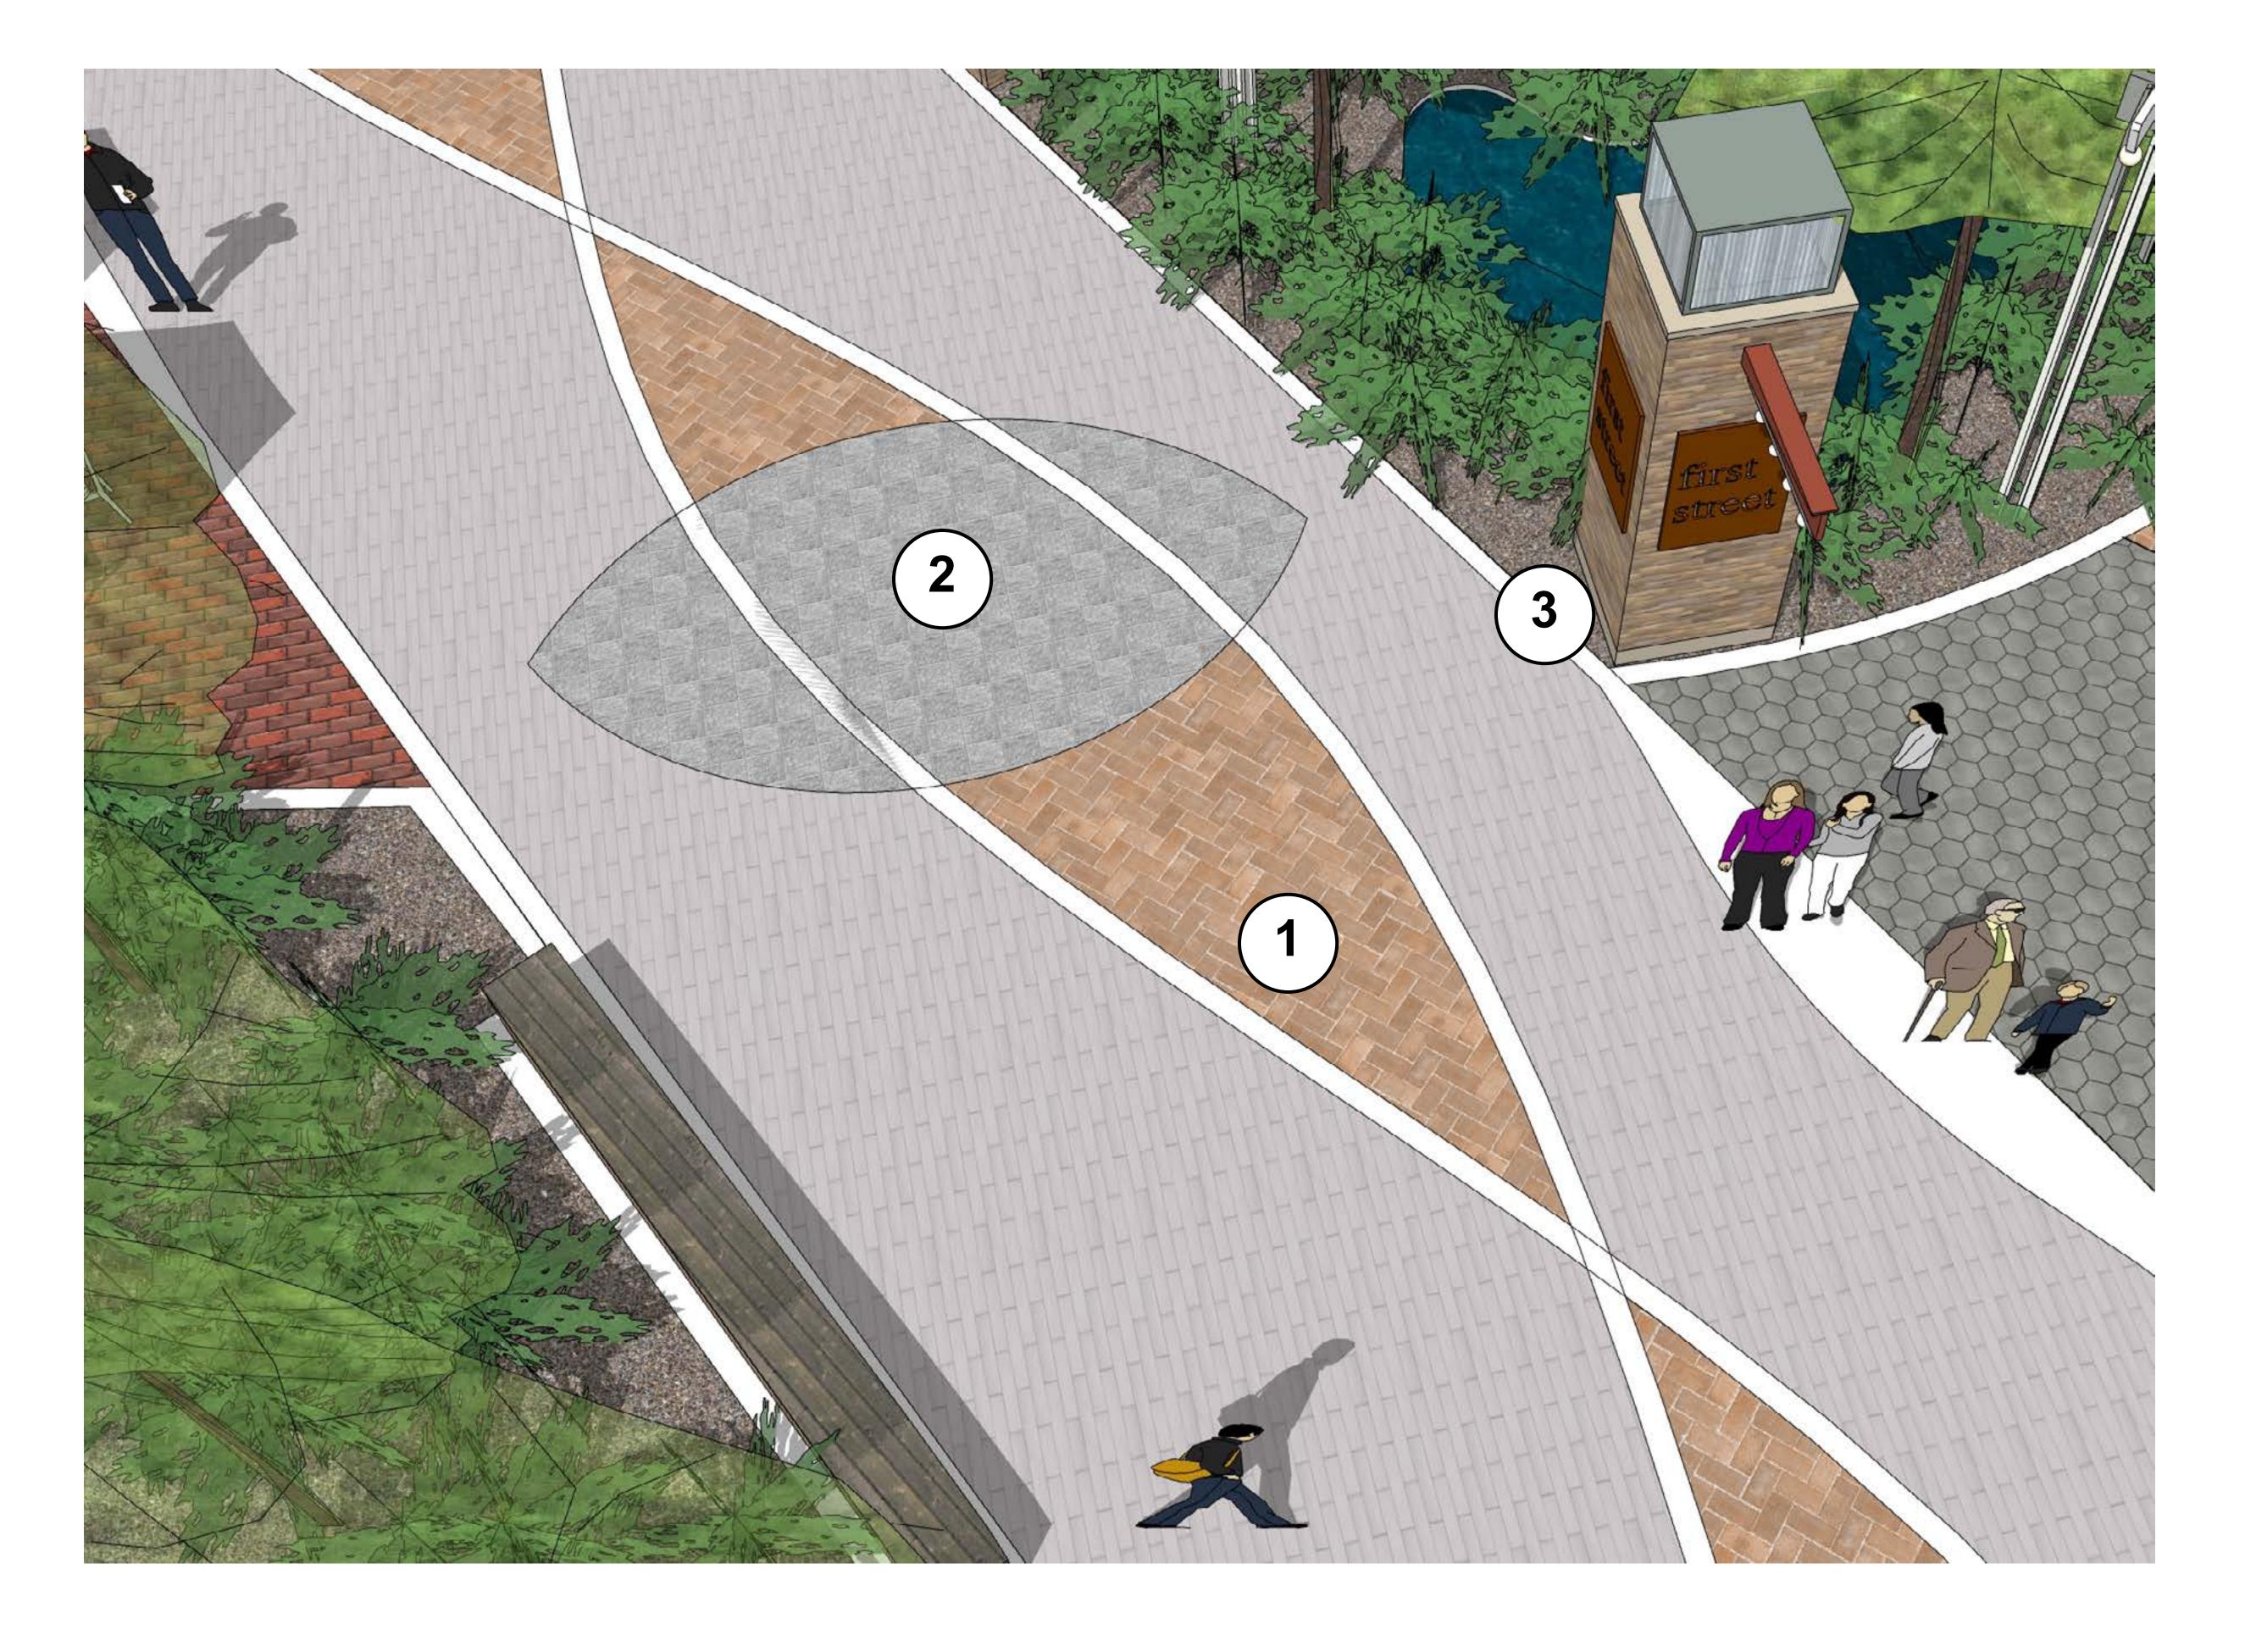

# Improvements to the First Street ROW:

- Removal of existing street improvements and sidewalk pavers within the project area.
- Paver surface with concrete ribbon of variable width to create a pedestrian way.
- Overhead string lights from Walnut St. to the plazas.
- Knee-wall benches and landscape areas incorporated along the pedestrian way.
- Variety of trees and plantings within landscape beds.
- Three kiosks north end at Main St., south end near Walnut St. and at the East Plaza entrance.
  - o 11'4" stone pier topped with LED lantern and outrigger with globe-shaped lights.
  - The north and south end kiosks incorporate metal sign panels on three sides and a video panel on one side.

- 1. Consistency with existing downtown street lighting design/styles.

  Response: The existing pedestrian lighting poles that match the downtown style, including those along First Street, the riverwalk and around the plazas, will mostly remain. An additional string lighting system is proposed over First Street. These string lights are to be mounted on plain support poles.
- 2. Consistency with the existing downtown wayfinding/directory signs.

  Response: The project design includes a new type of kiosk designed as both project entry monuments and electronic informational displays. The kiosks are designed to match the materials of the plaza improvements.
- 3. Accommodations for bicycle parking.