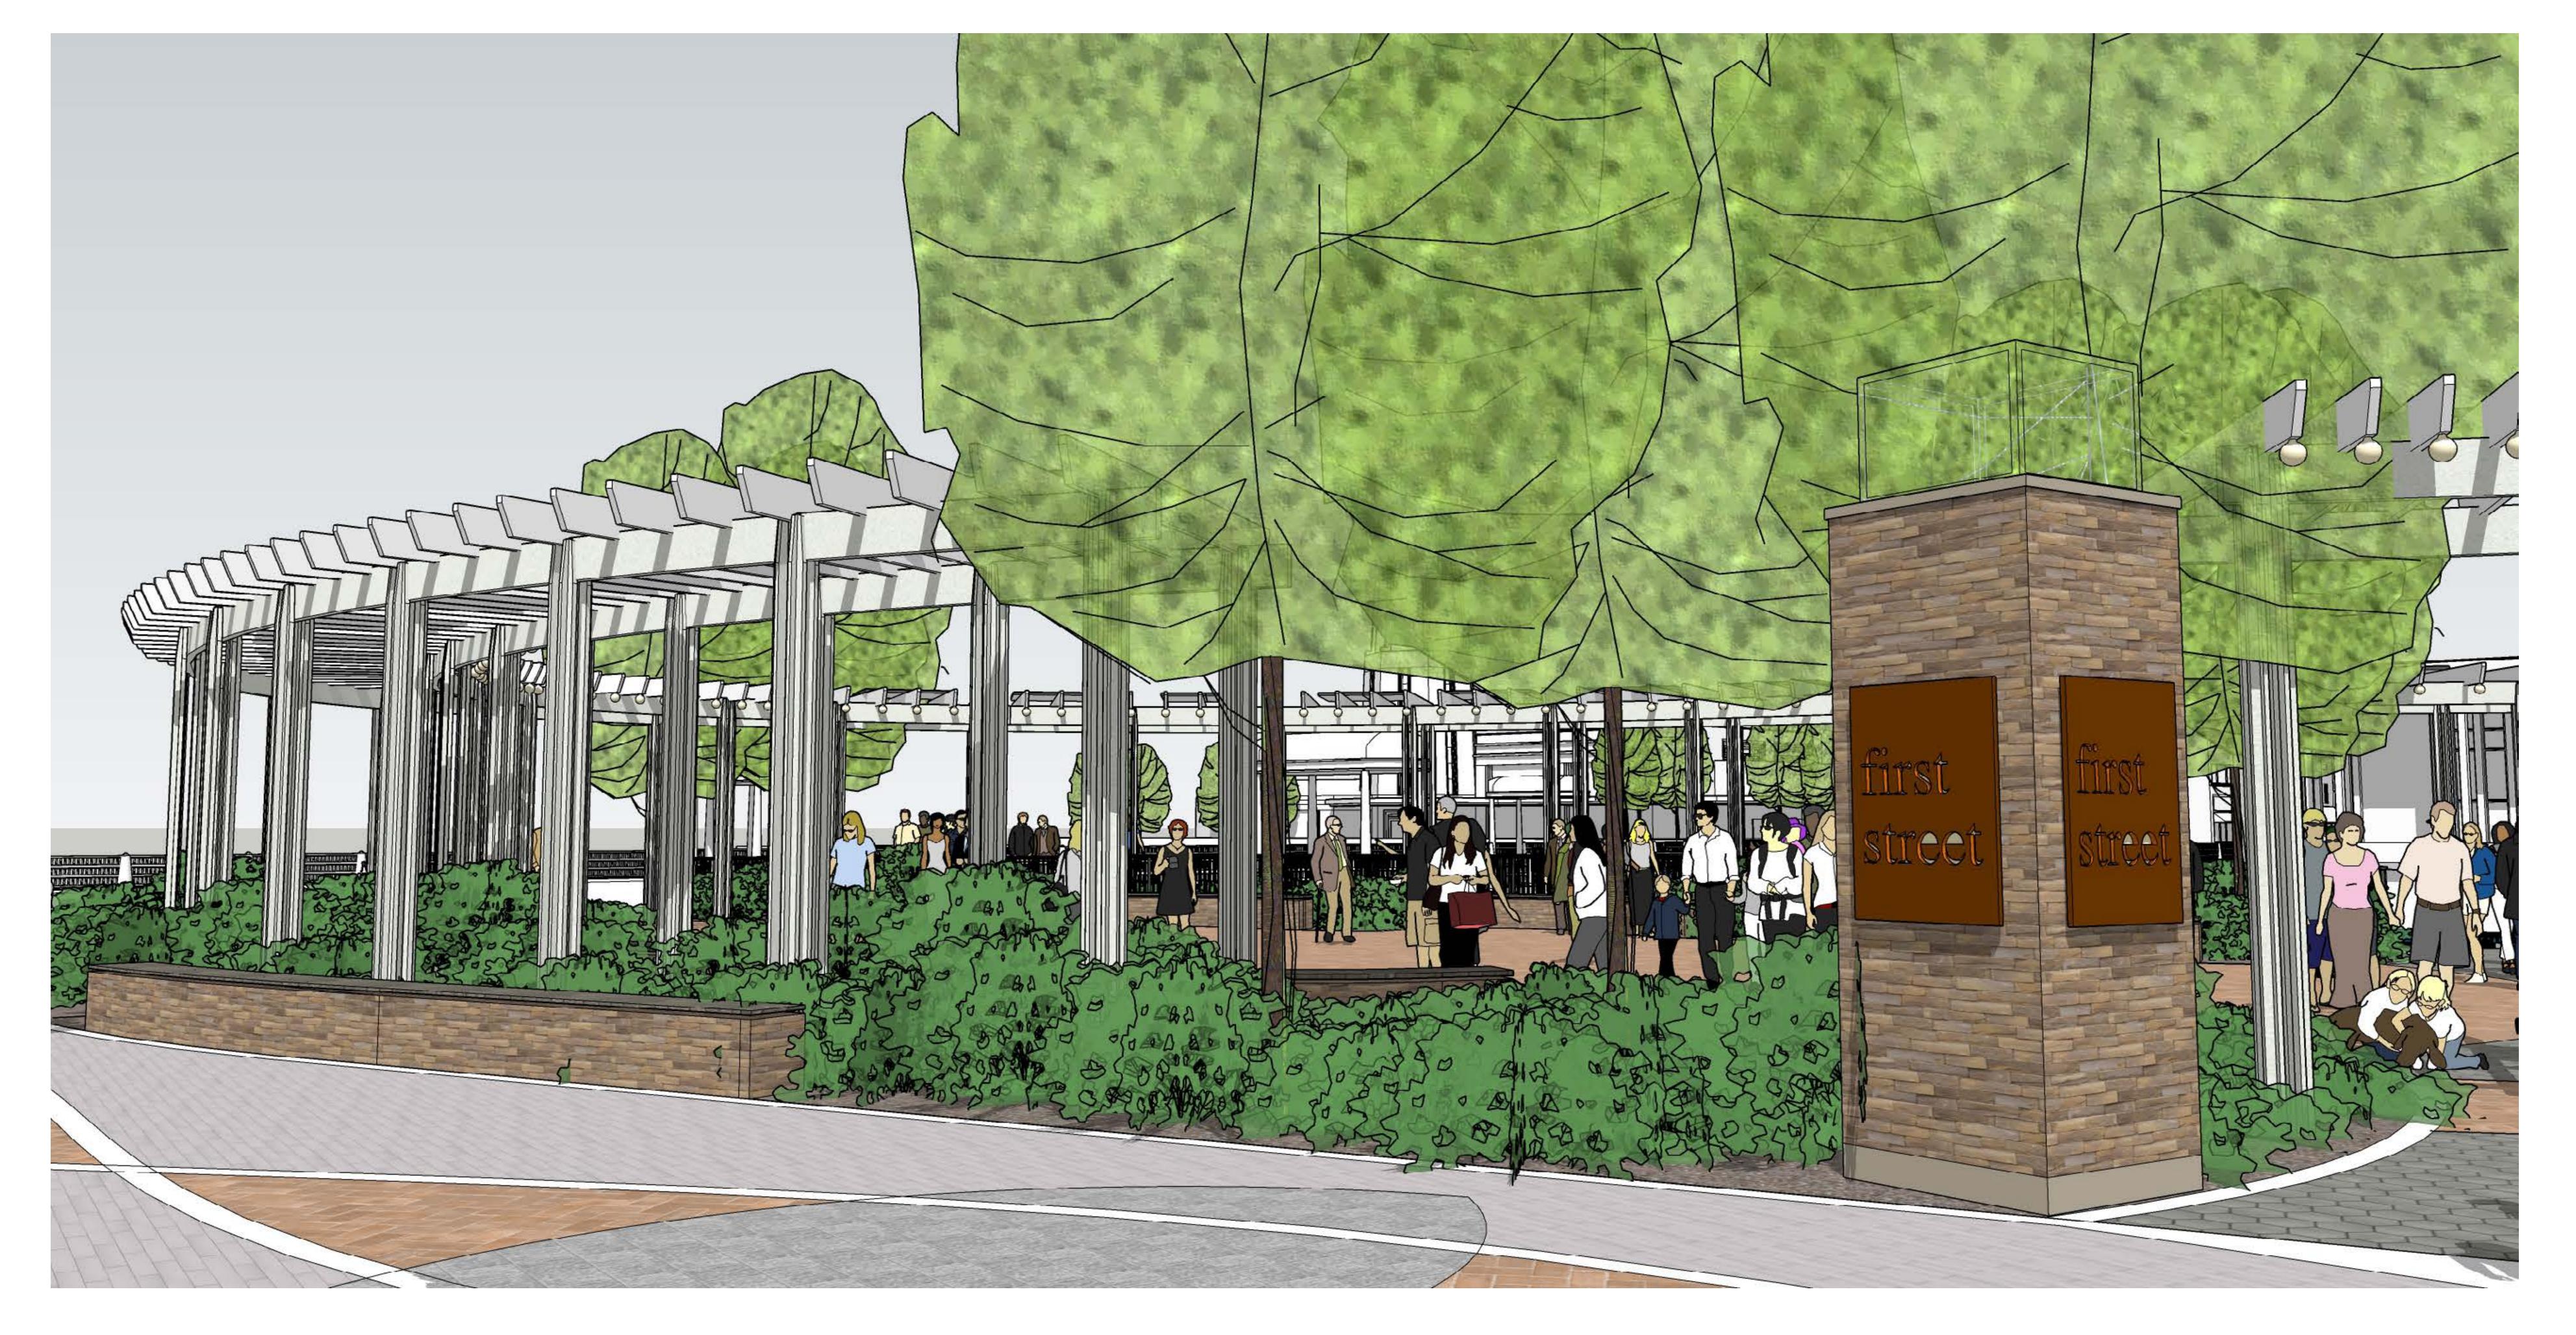

# **B.** Proposed Plans

The expanded plaza features the following:

Access points from 1<sup>st</sup> St. and Main St.

- Paver surface surrounded by greenspace on three sides.
- 12' steel trellis topped with solar panels surrounding the plaza on three sides.
- Brick knee-wall benches positioned around the plaza.
- Variety of trees and plantings within landscape beds.

# Improvements to the First Street ROW:

- Removal of existing street improvements and sidewalk pavers within the project area.
- Paver surface with concrete ribbon of variable width to create a pedestrian way.
- Overhead string lights from Walnut St. to the plazas.
- Knee-wall benches and landscape areas incorporated along the pedestrian way.
- Variety of trees and plantings within landscape beds.
- Three kiosks north end at Main St., south end near Walnut St. and at the East Plaza entrance.
  - o 11'4" stone pier topped with LED lantern and outrigger with globe-shaped lights.
  - The north and south end kiosks incorporate metal sign panels on three sides and a video panel on one side.

### **Concept for Expanded Plaza**

The City acquired ownership of the former Manor property in 2020 with the intention of utilizing the site as an expanded public plaza.

The City had separately formed a public-private fundraising group, known as the St. Charles Initiative, formed as a new approach to help fund capital projects and improvements in the community through donations and endowments. The St. Charles Initiative chose to focus on the First Street plaza as their first major fund-raising project. The Initiative sought design assistance from architect Marty Serena, who is now assisting the City with completing plans for the project.

#### **Outdoor Dining and Street Closure**

Starting during the pandemic in Spring/Summer 2020, the City Council authorized temporarily expanding outdoor dining within the First Street public plaza spaces. The portion of First Street through the plaza area (Walnut to Main St.) was closed to vehicle traffic to allow for additional seating and pedestrian pathways during the outdoor dining season. The expanded outdoor dining program was very successful, and continued during 2021 and 2022.

With respect to future outdoor dining on the plaza, City Council has expressed interest in creating a more cohesive layout in order to open up what had been the main public plaza spaces. The plaza expansion project will allow for outdoor dining to be relocated out of the central plaza areas, shifting some seating to locations along First Street.