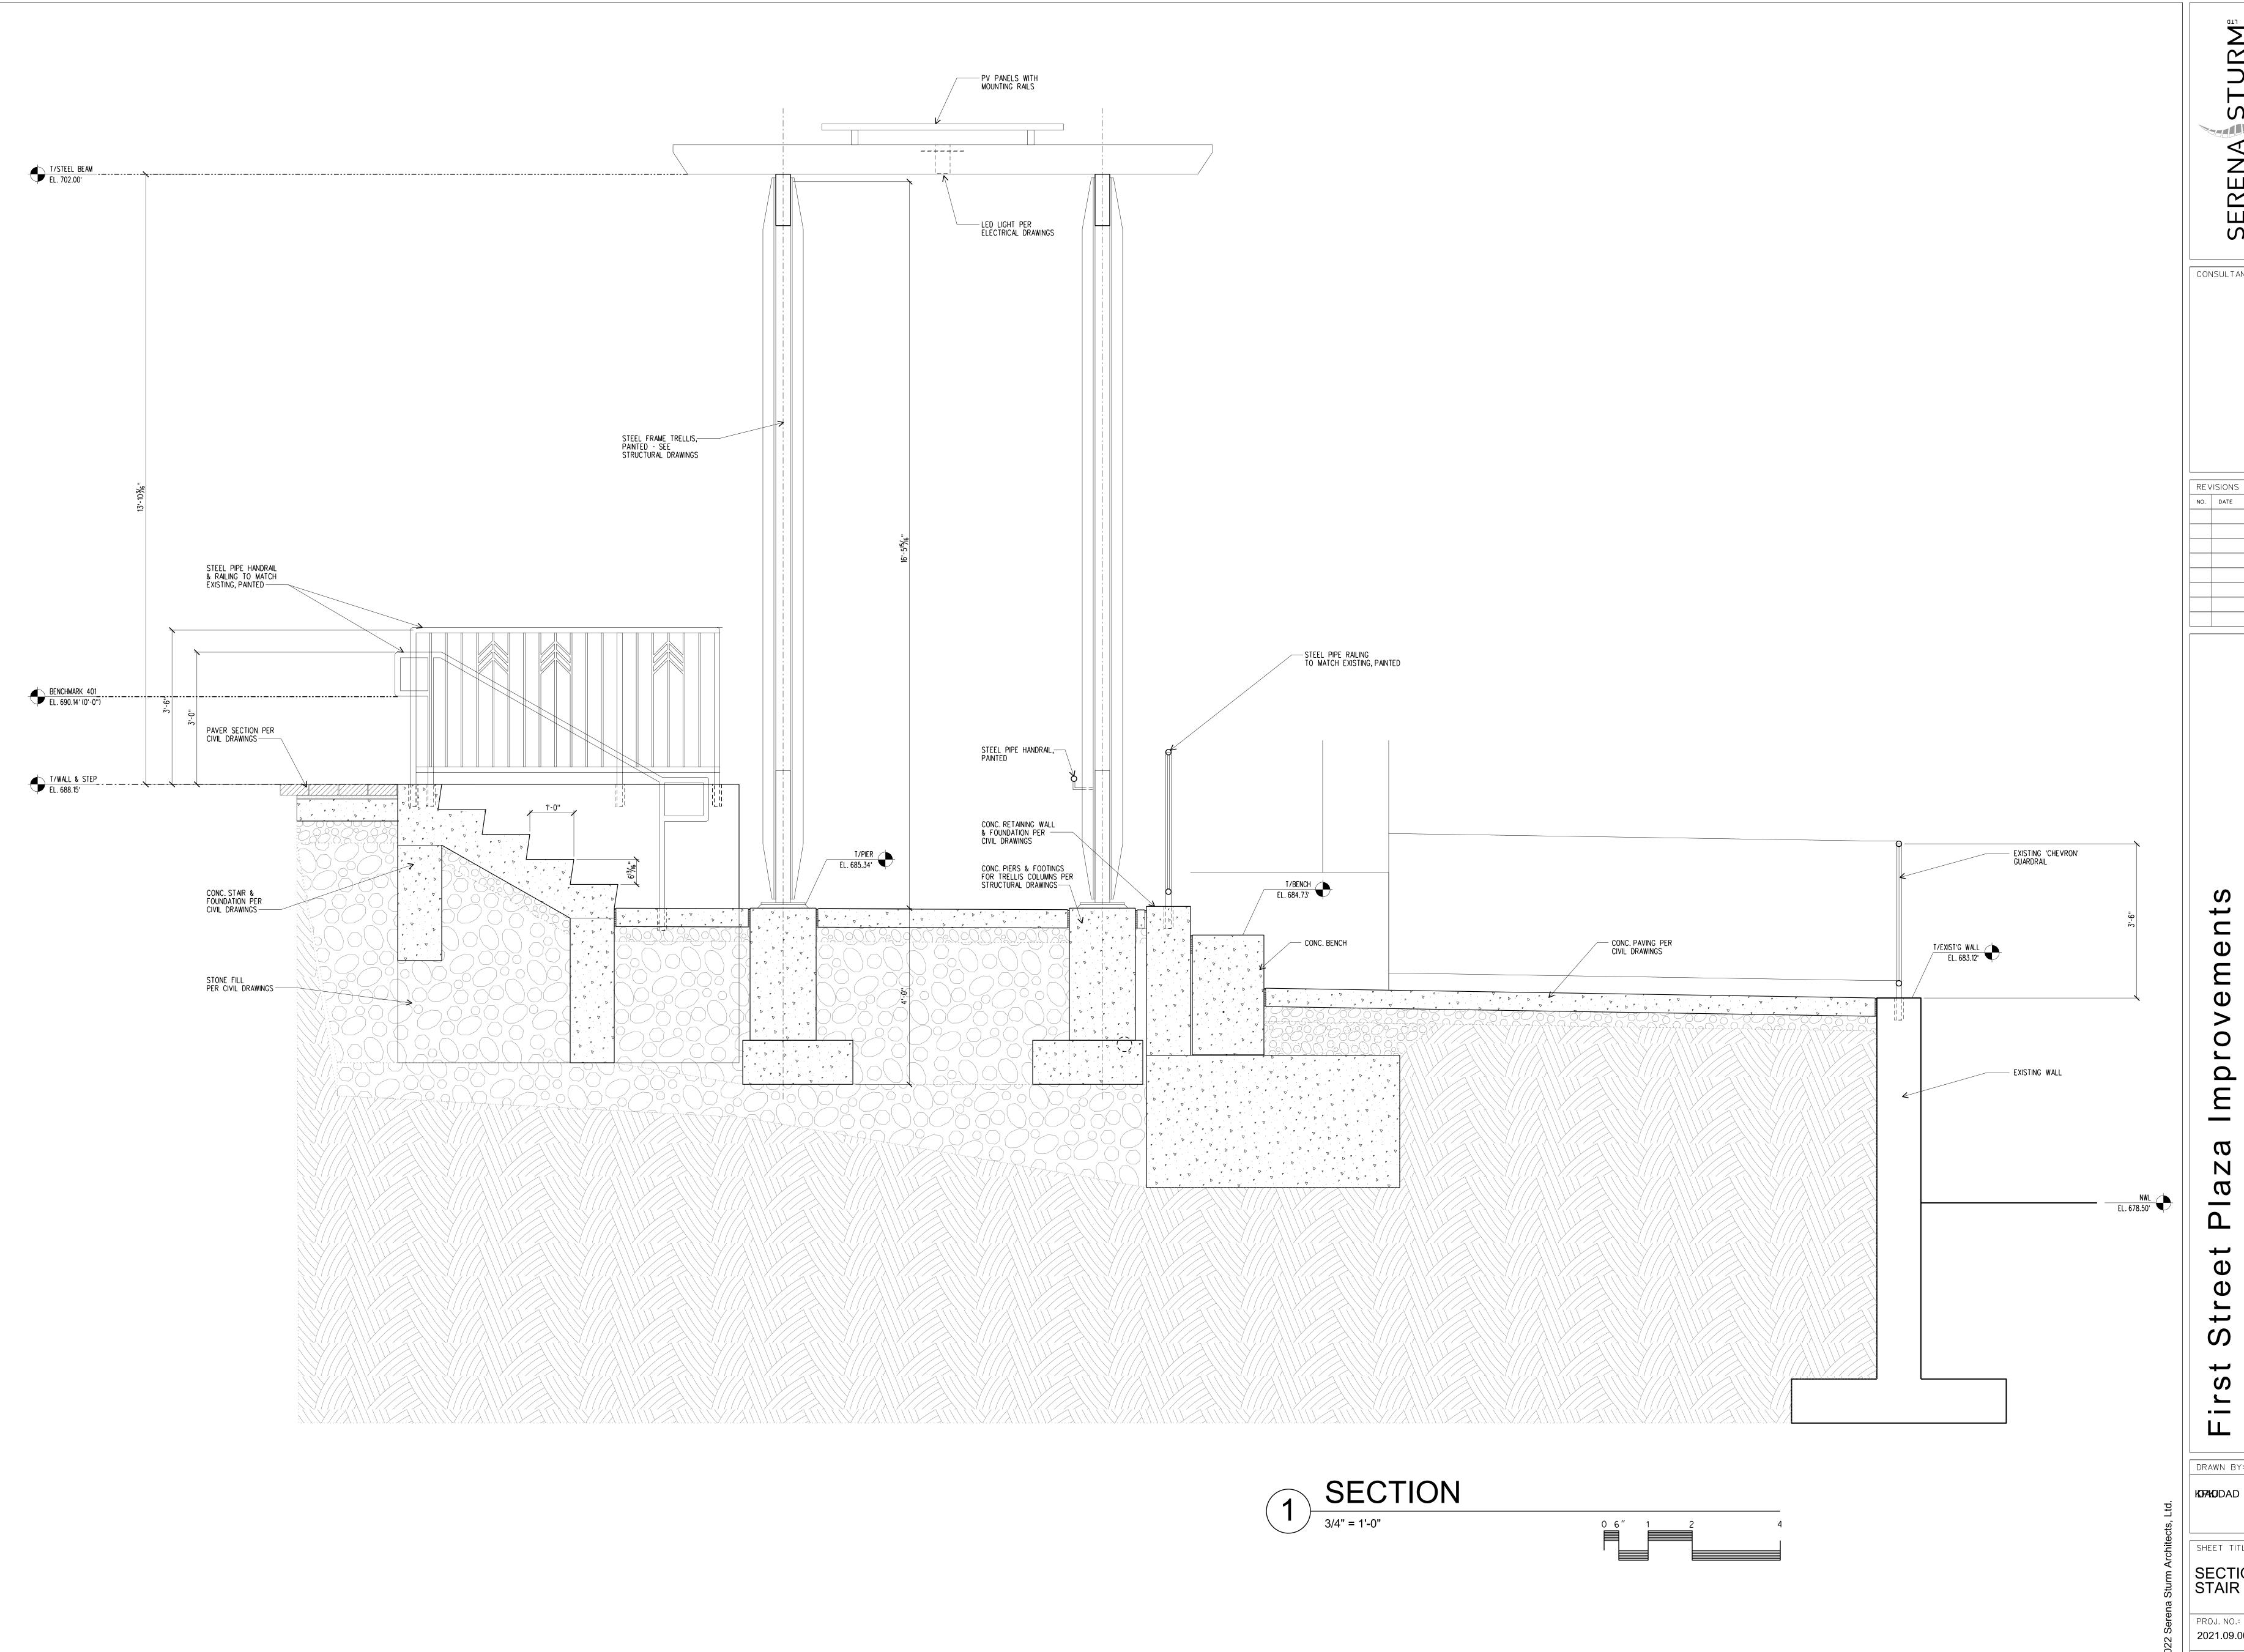

# **B.** Proposed Plans

The expanded plaza features the following:

Access points from 1<sup>st</sup> St. and Main St.

- Paver surface surrounded by greenspace on three sides.
- 12' steel trellis topped with solar panels surrounding the plaza on three sides.
- Brick knee-wall benches positioned around the plaza.
- Variety of trees and plantings within landscape beds.

# Improvements to the First Street ROW:

- Removal of existing street improvements and sidewalk pavers within the project area.
- Paver surface with concrete ribbon of variable width to create a pedestrian way.
- Overhead string lights from Walnut St. to the plazas.
- Knee-wall benches and landscape areas incorporated along the pedestrian way.
- Variety of trees and plantings within landscape beds.
- Three kiosks north end at Main St., south end near Walnut St. and at the East Plaza entrance.
  - o 11'4" stone pier topped with LED lantern and outrigger with globe-shaped lights.
  - The north and south end kiosks incorporate metal sign panels on three sides and a video panel on one side.