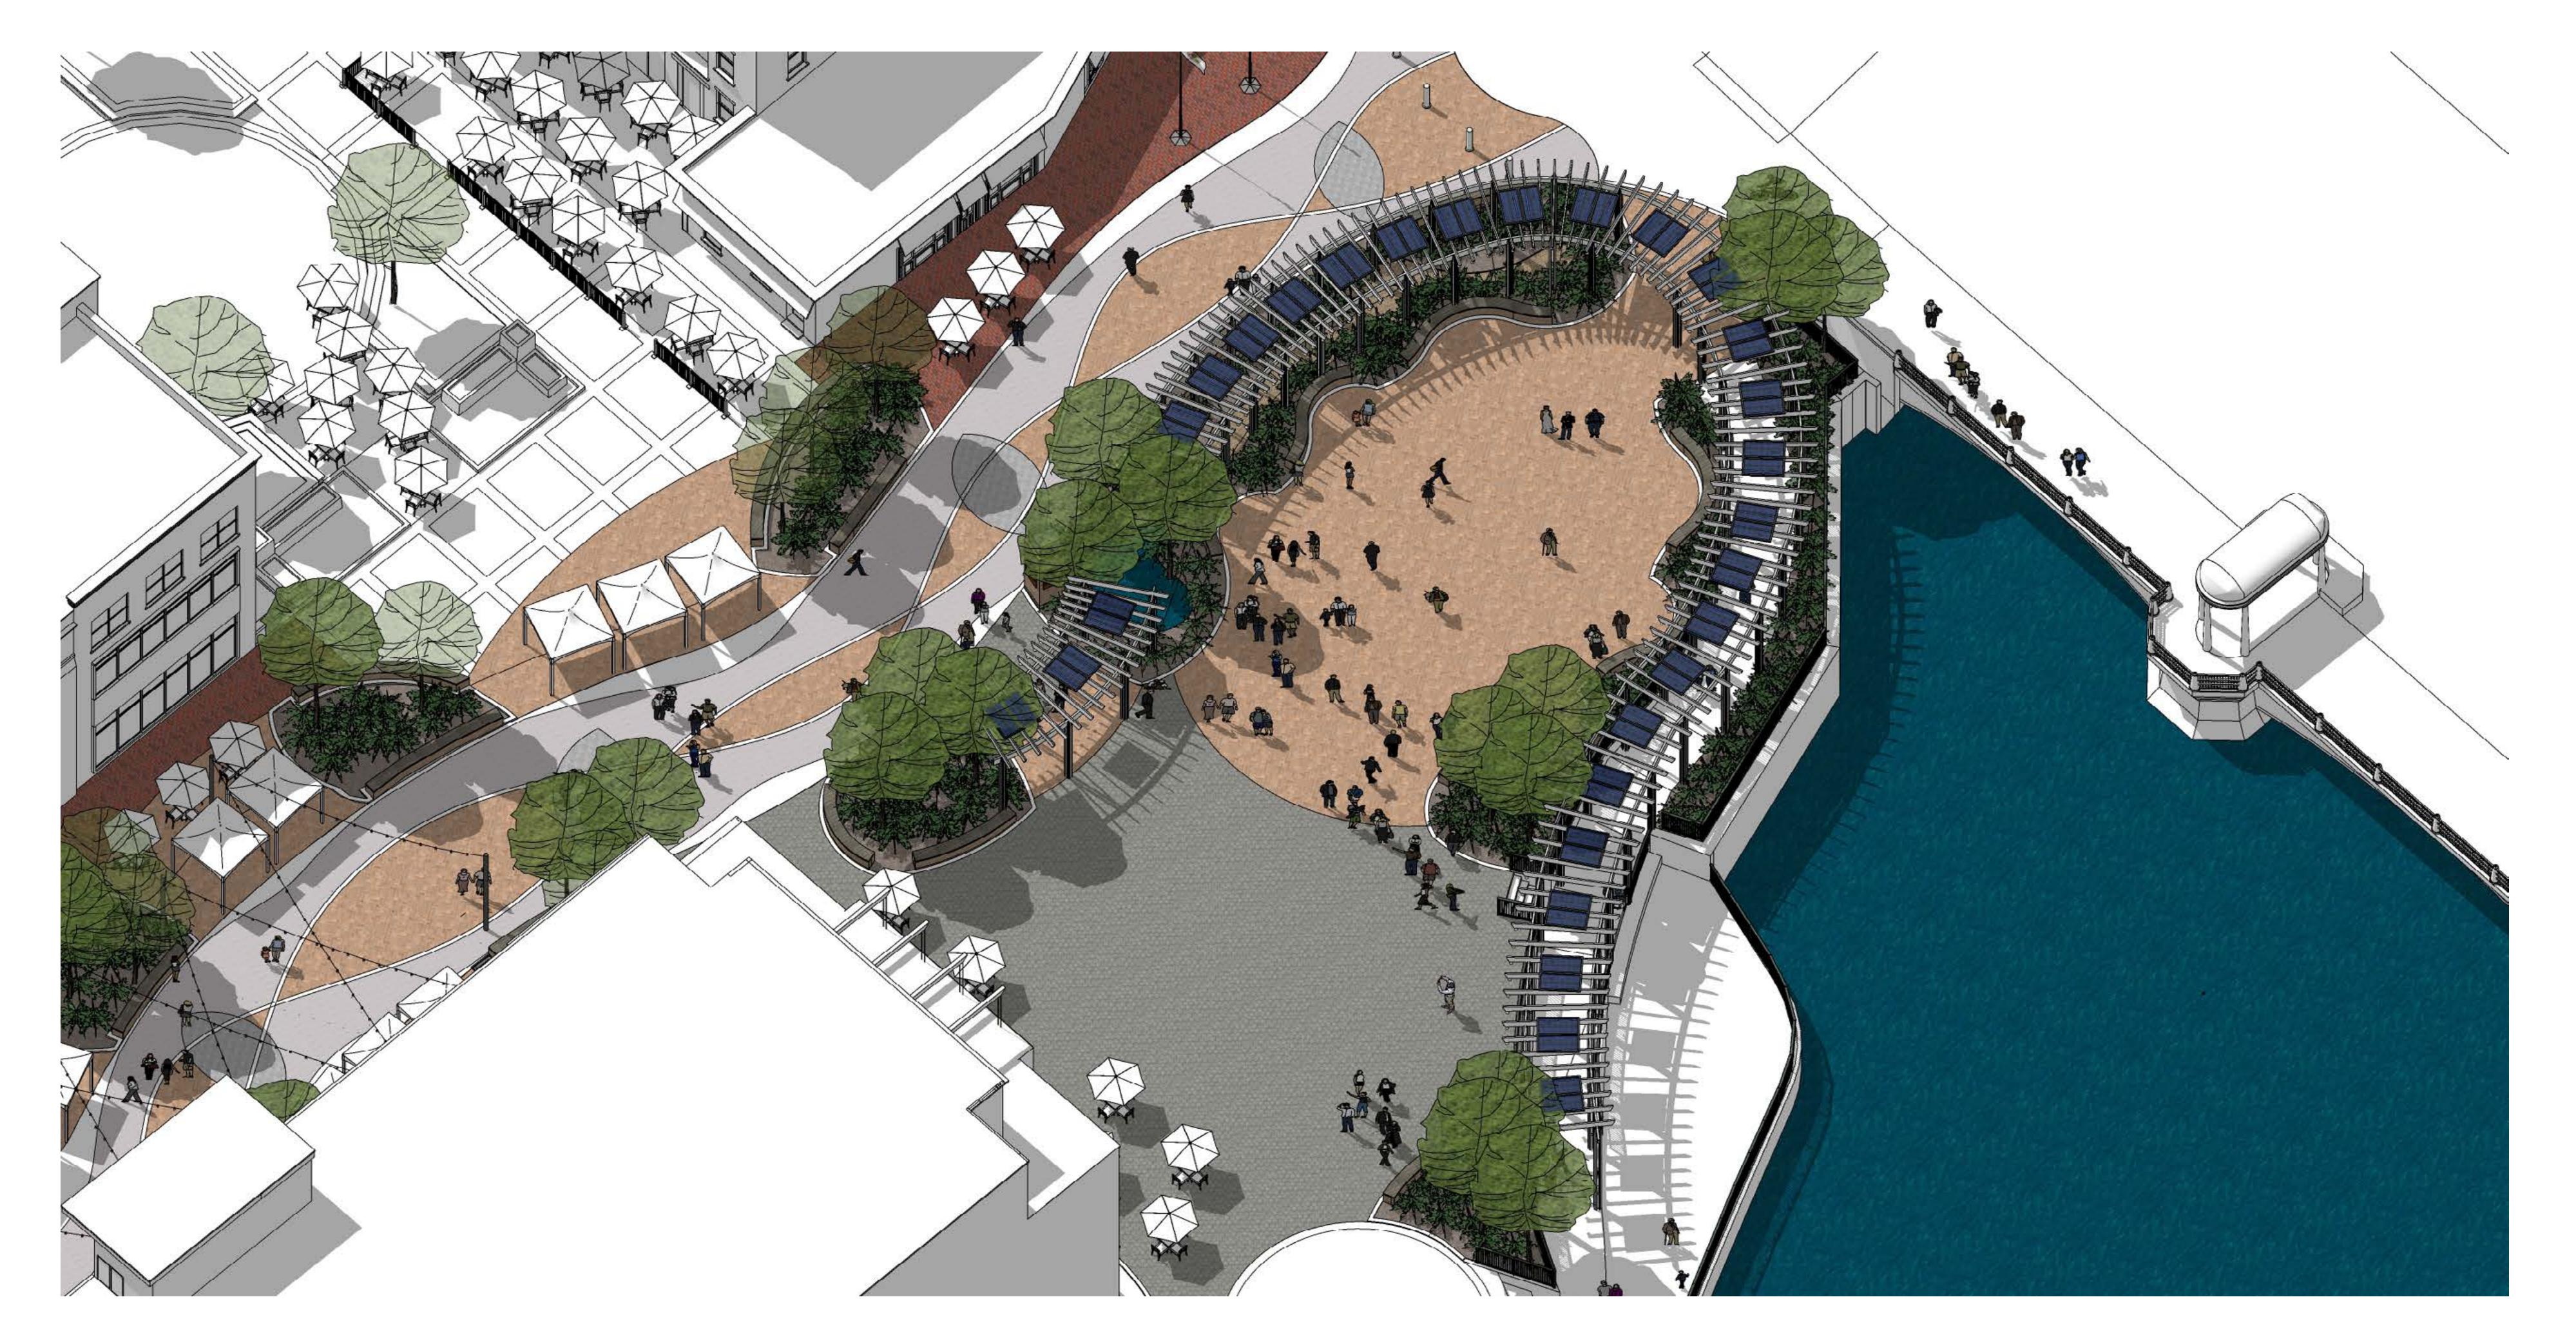

### **Concept for Expanded Plaza**

The City acquired ownership of the former Manor property in 2020 with the intention of utilizing the site as an expanded public plaza.

The City had separately formed a public-private fundraising group, known as the St. Charles Initiative, formed as a new approach to help fund capital projects and improvements in the community through donations and endowments. The St. Charles Initiative chose to focus on the First Street plaza as their first major fund-raising project. The Initiative sought design assistance from architect Marty Serena, who is now assisting the City with completing plans for the project.

#### **Outdoor Dining and Street Closure**

Starting during the pandemic in Spring/Summer 2020, the City Council authorized temporarily expanding outdoor dining within the First Street public plaza spaces. The portion of First Street through the plaza area (Walnut to Main St.) was closed to vehicle traffic to allow for additional seating and pedestrian pathways during the outdoor dining season. The expanded outdoor dining program was very successful, and continued during 2021 and 2022.

With respect to future outdoor dining on the plaza, City Council has expressed interest in creating a more cohesive layout in order to open up what had been the main public plaza spaces. The plaza expansion project will allow for outdoor dining to be relocated out of the central plaza areas, shifting some seating to locations along First Street.

# **B.** Proposed Plans

The expanded plaza features the following:

Access points from 1<sup>st</sup> St. and Main St.

- Paver surface surrounded by greenspace on three sides.
- 12' steel trellis topped with solar panels surrounding the plaza on three sides.
- Brick knee-wall benches positioned around the plaza.
- Variety of trees and plantings within landscape beds.

# Improvements to the First Street ROW:

- Removal of existing street improvements and sidewalk pavers within the project area.
- Paver surface with concrete ribbon of variable width to create a pedestrian way.
- Overhead string lights from Walnut St. to the plazas.
- Knee-wall benches and landscape areas incorporated along the pedestrian way.
- Variety of trees and plantings within landscape beds.
- Three kiosks north end at Main St., south end near Walnut St. and at the East Plaza entrance.
  - o 11'4" stone pier topped with LED lantern and outrigger with globe-shaped lights.
  - The north and south end kiosks incorporate metal sign panels on three sides and a video panel on one side.