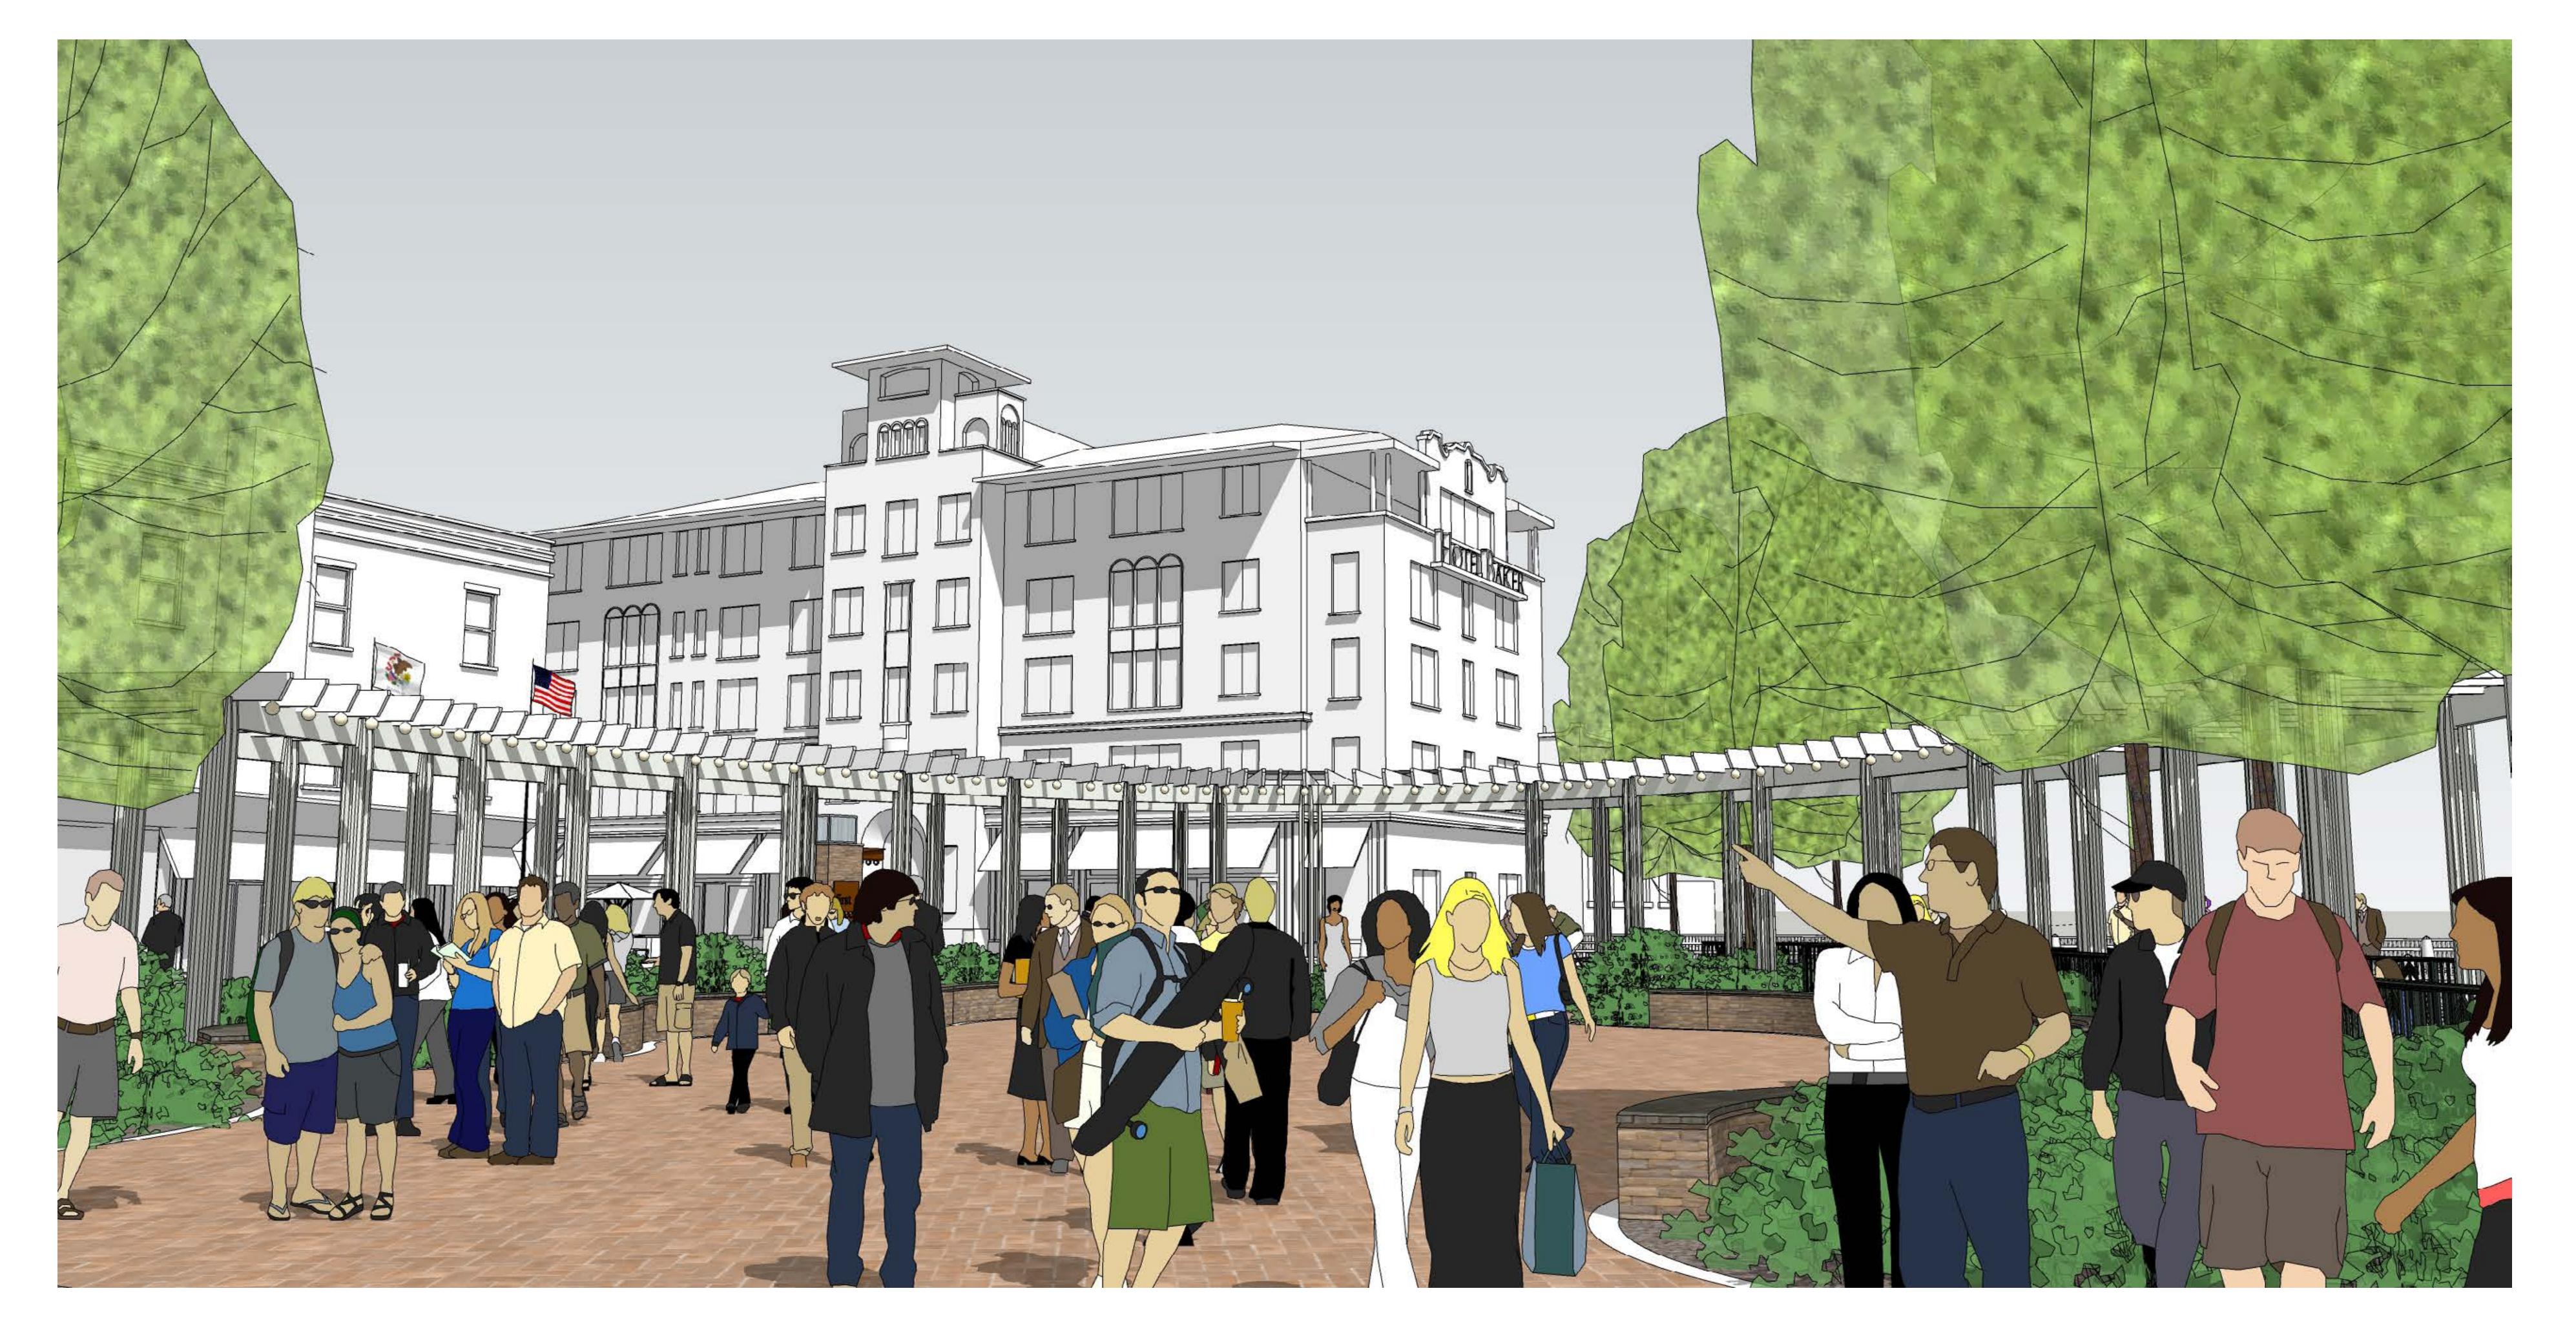

# **B.** Proposed Plans

The expanded plaza features the following:

Access points from 1<sup>st</sup> St. and Main St.

- Paver surface surrounded by greenspace on three sides.
- 12' steel trellis topped with solar panels surrounding the plaza on three sides.
- Brick knee-wall benches positioned around the plaza.
- Variety of trees and plantings within landscape beds.

# Improvements to the First Street ROW:

- Removal of existing street improvements and sidewalk pavers within the project area.
- Paver surface with concrete ribbon of variable width to create a pedestrian way.
- Overhead string lights from Walnut St. to the plazas.
- Knee-wall benches and landscape areas incorporated along the pedestrian way.
- Variety of trees and plantings within landscape beds.
- Three kiosks north end at Main St., south end near Walnut St. and at the East Plaza entrance.
  - o 11'4" stone pier topped with LED lantern and outrigger with globe-shaped lights.
  - The north and south end kiosks incorporate metal sign panels on three sides and a video panel on one side.

First Street Plaza emphasizes cultural continuity, urban regeneration, environmental responsibility and community engagement.

DECEMBER 7, 2022

FIRST STREET PLAZA

First Street Plaza Improvements - Complete Project