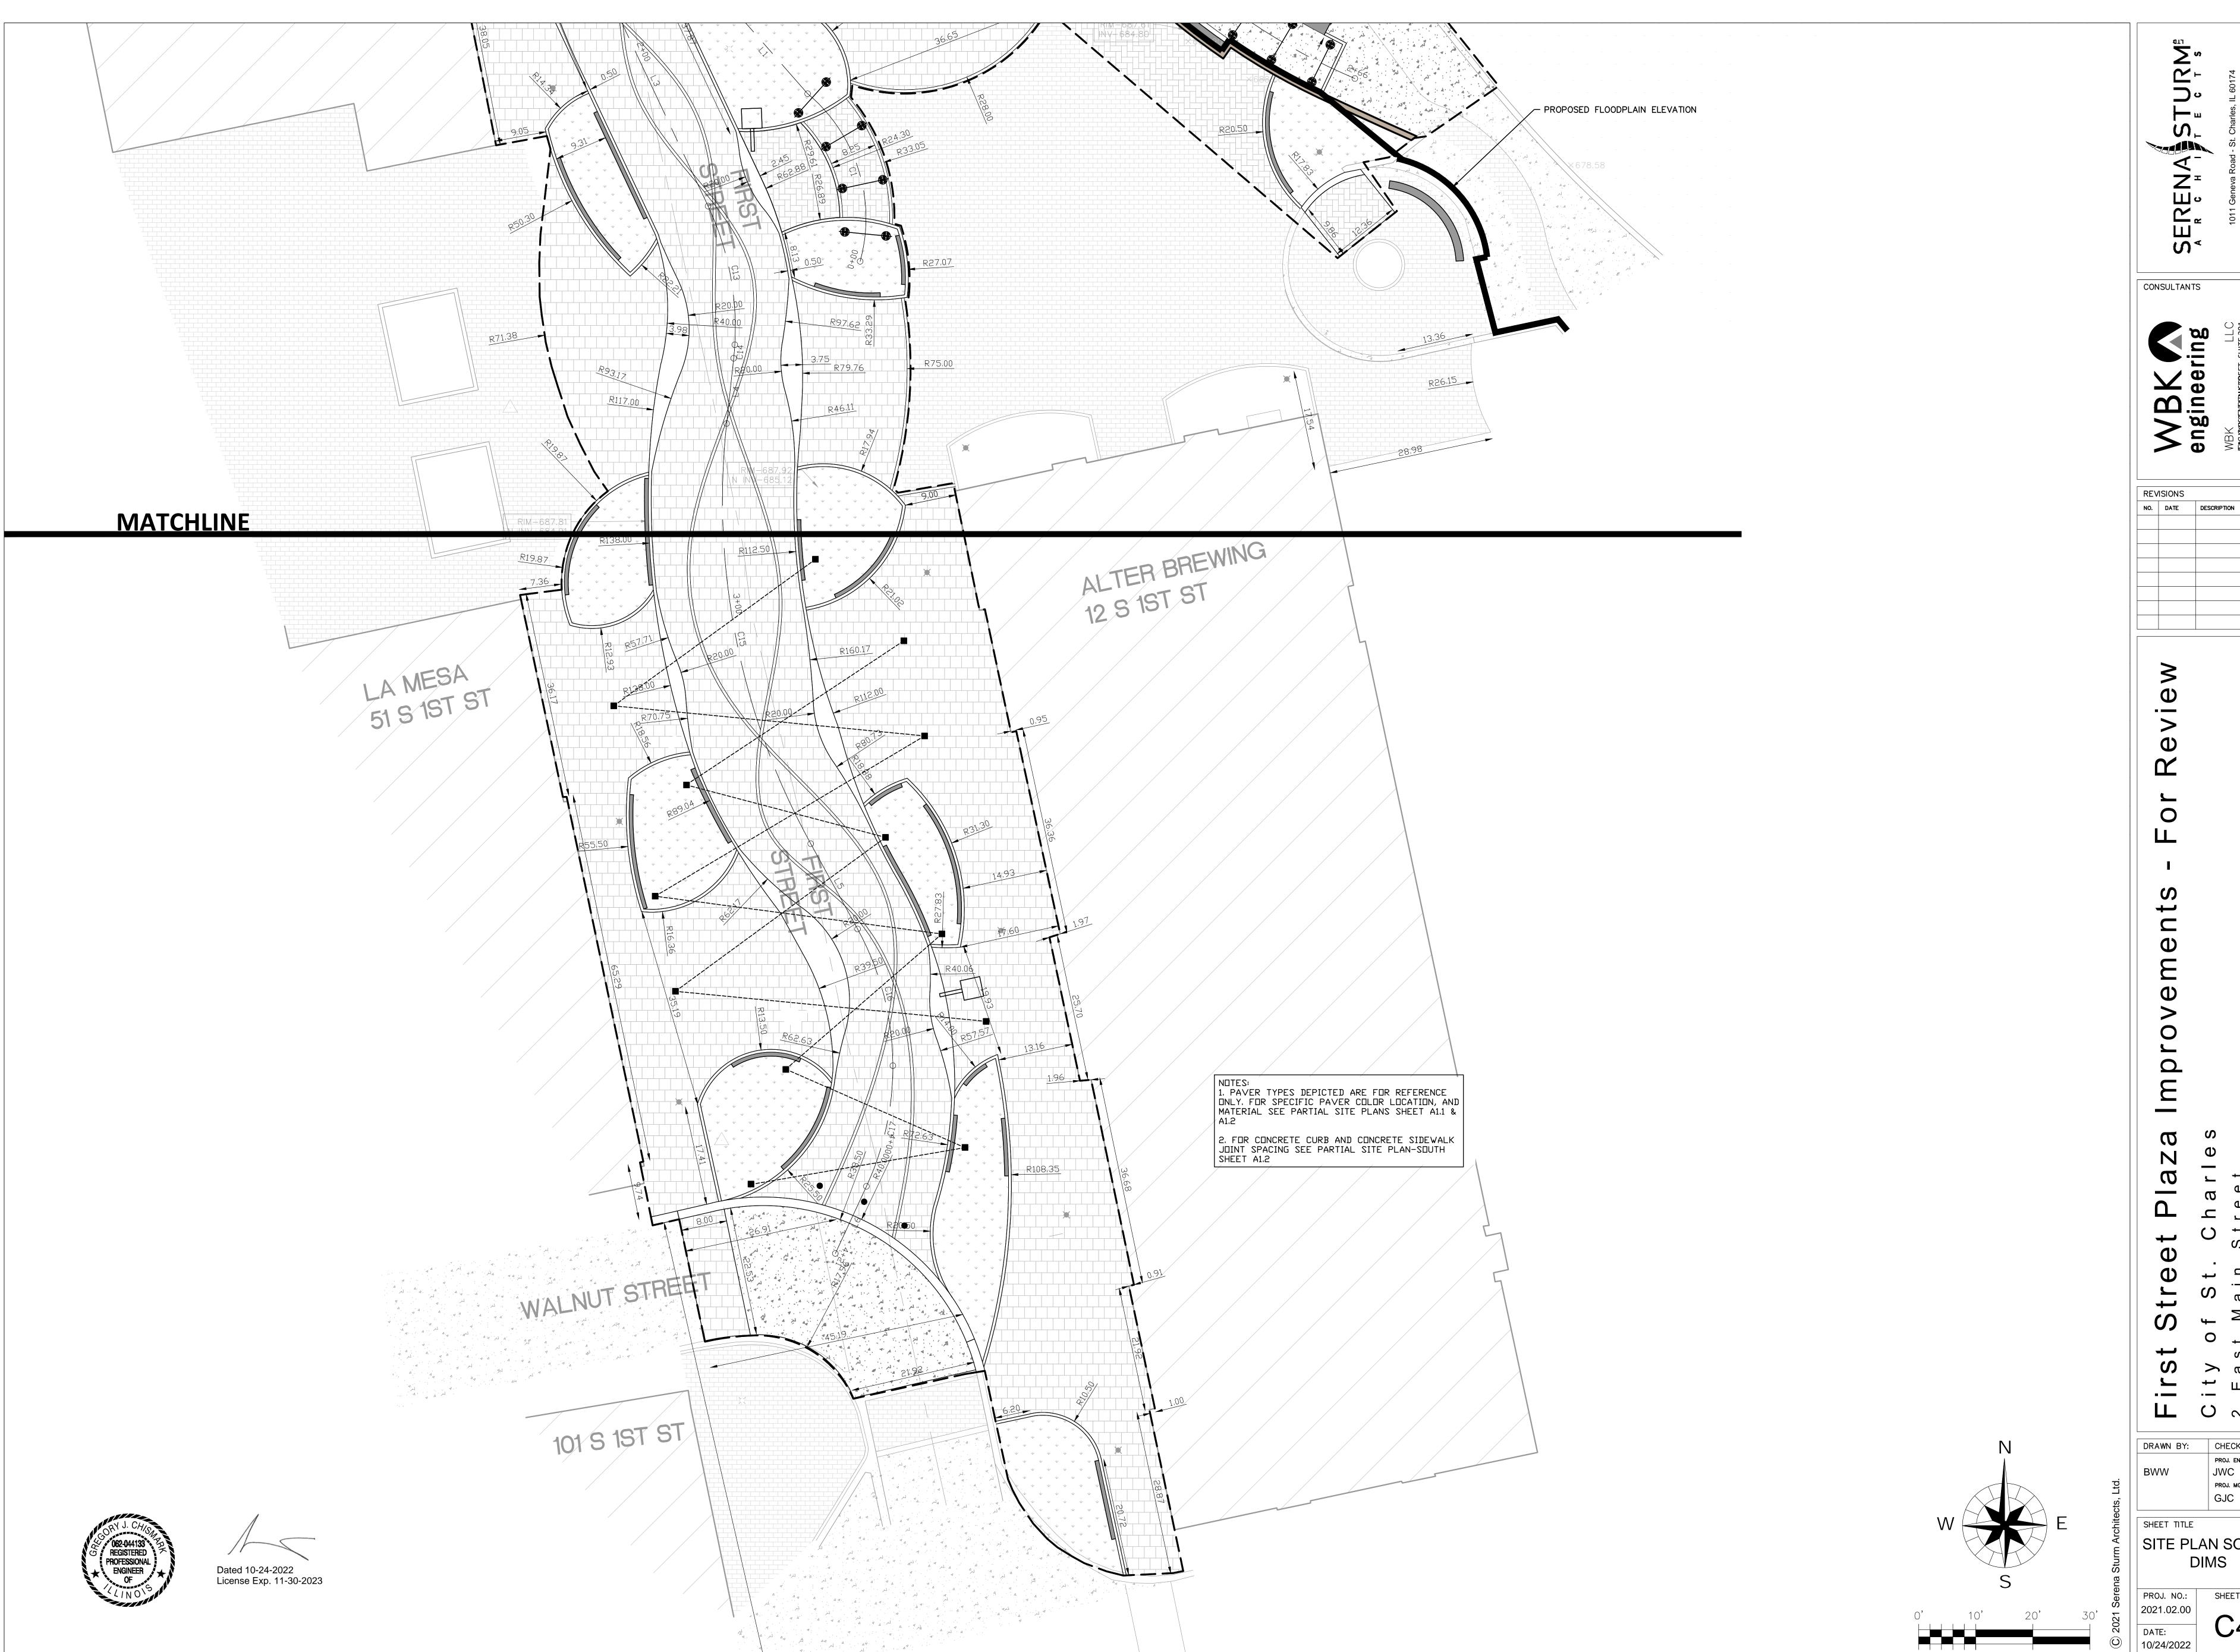

# **B.** Proposed Plans

The expanded plaza features the following:

Access points from 1<sup>st</sup> St. and Main St.

- Paver surface surrounded by greenspace on three sides.
- 12' steel trellis topped with solar panels surrounding the plaza on three sides.
- Brick knee-wall benches positioned around the plaza.
- Variety of trees and plantings within landscape beds.

# Improvements to the First Street ROW:

- Removal of existing street improvements and sidewalk pavers within the project area.
- Paver surface with concrete ribbon of variable width to create a pedestrian way.
- Overhead string lights from Walnut St. to the plazas.
- Knee-wall benches and landscape areas incorporated along the pedestrian way.
- Variety of trees and plantings within landscape beds.
- Three kiosks north end at Main St., south end near Walnut St. and at the East Plaza entrance.
  - o 11'4" stone pier topped with LED lantern and outrigger with globe-shaped lights.
  - The north and south end kiosks incorporate metal sign panels on three sides and a video panel on one side.