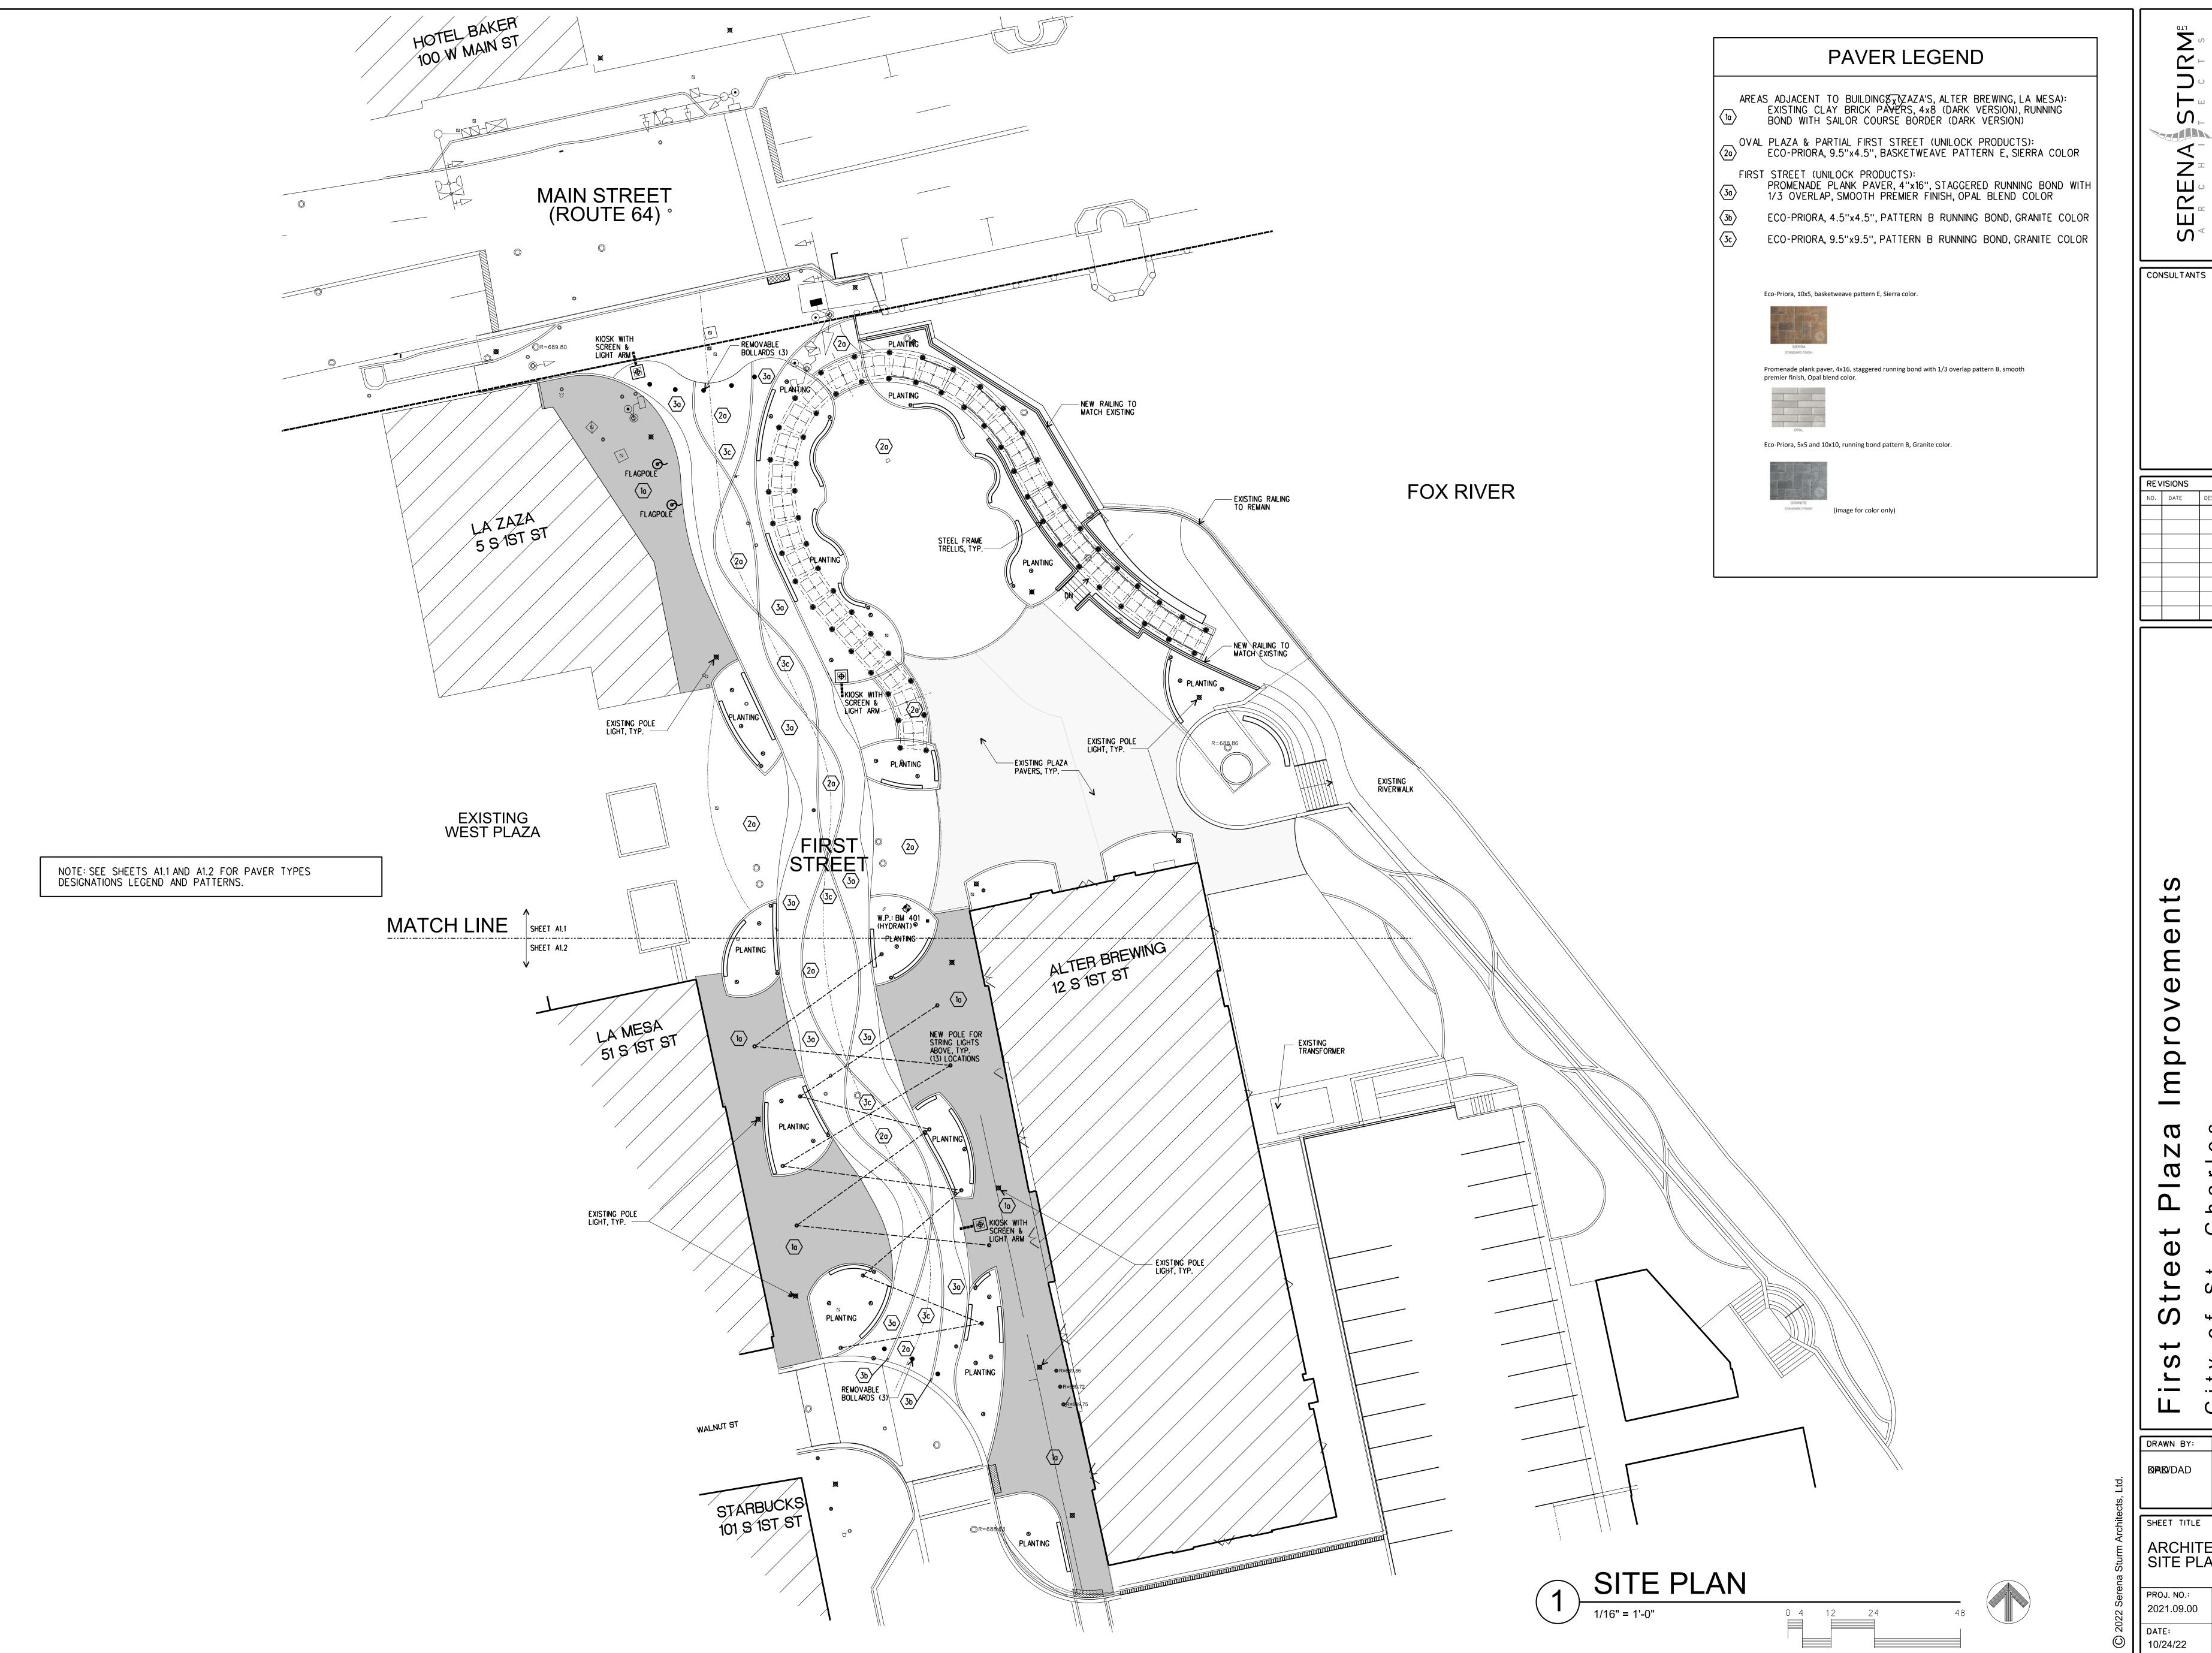

# **B.** Proposed Plans

The expanded plaza features the following:

Access points from 1<sup>st</sup> St. and Main St.

- Paver surface surrounded by greenspace on three sides.
- 12' steel trellis topped with solar panels surrounding the plaza on three sides.
- Brick knee-wall benches positioned around the plaza.
- Variety of trees and plantings within landscape beds.

# Improvements to the First Street ROW:

- Removal of existing street improvements and sidewalk pavers within the project area.
- Paver surface with concrete ribbon of variable width to create a pedestrian way.
- Overhead string lights from Walnut St. to the plazas.
- Knee-wall benches and landscape areas incorporated along the pedestrian way.
- Variety of trees and plantings within landscape beds.
- Three kiosks north end at Main St., south end near Walnut St. and at the East Plaza entrance.
  - o 11'4" stone pier topped with LED lantern and outrigger with globe-shaped lights.
  - The north and south end kiosks incorporate metal sign panels on three sides and a video panel on one side.