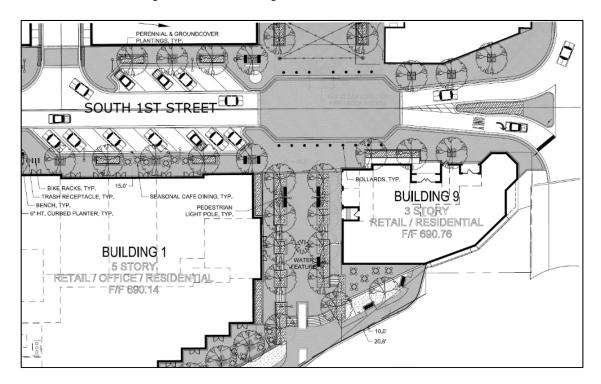

The subject property was originally planned as the location of First Street Building #9, known as 1 W. Main St. The building footprint would have included the grass area (former Manor building location) plus the north half of what is currently the eastern plaza. When the City constructed the eastern plaza in 2019, plans for the Building #9 site were undetermined, so the plaza was constructed with a simple design and unfinished temporary edge, to allow for changes and design of the space in the future.

2006 Site Plan showing Plazas and Building #9: