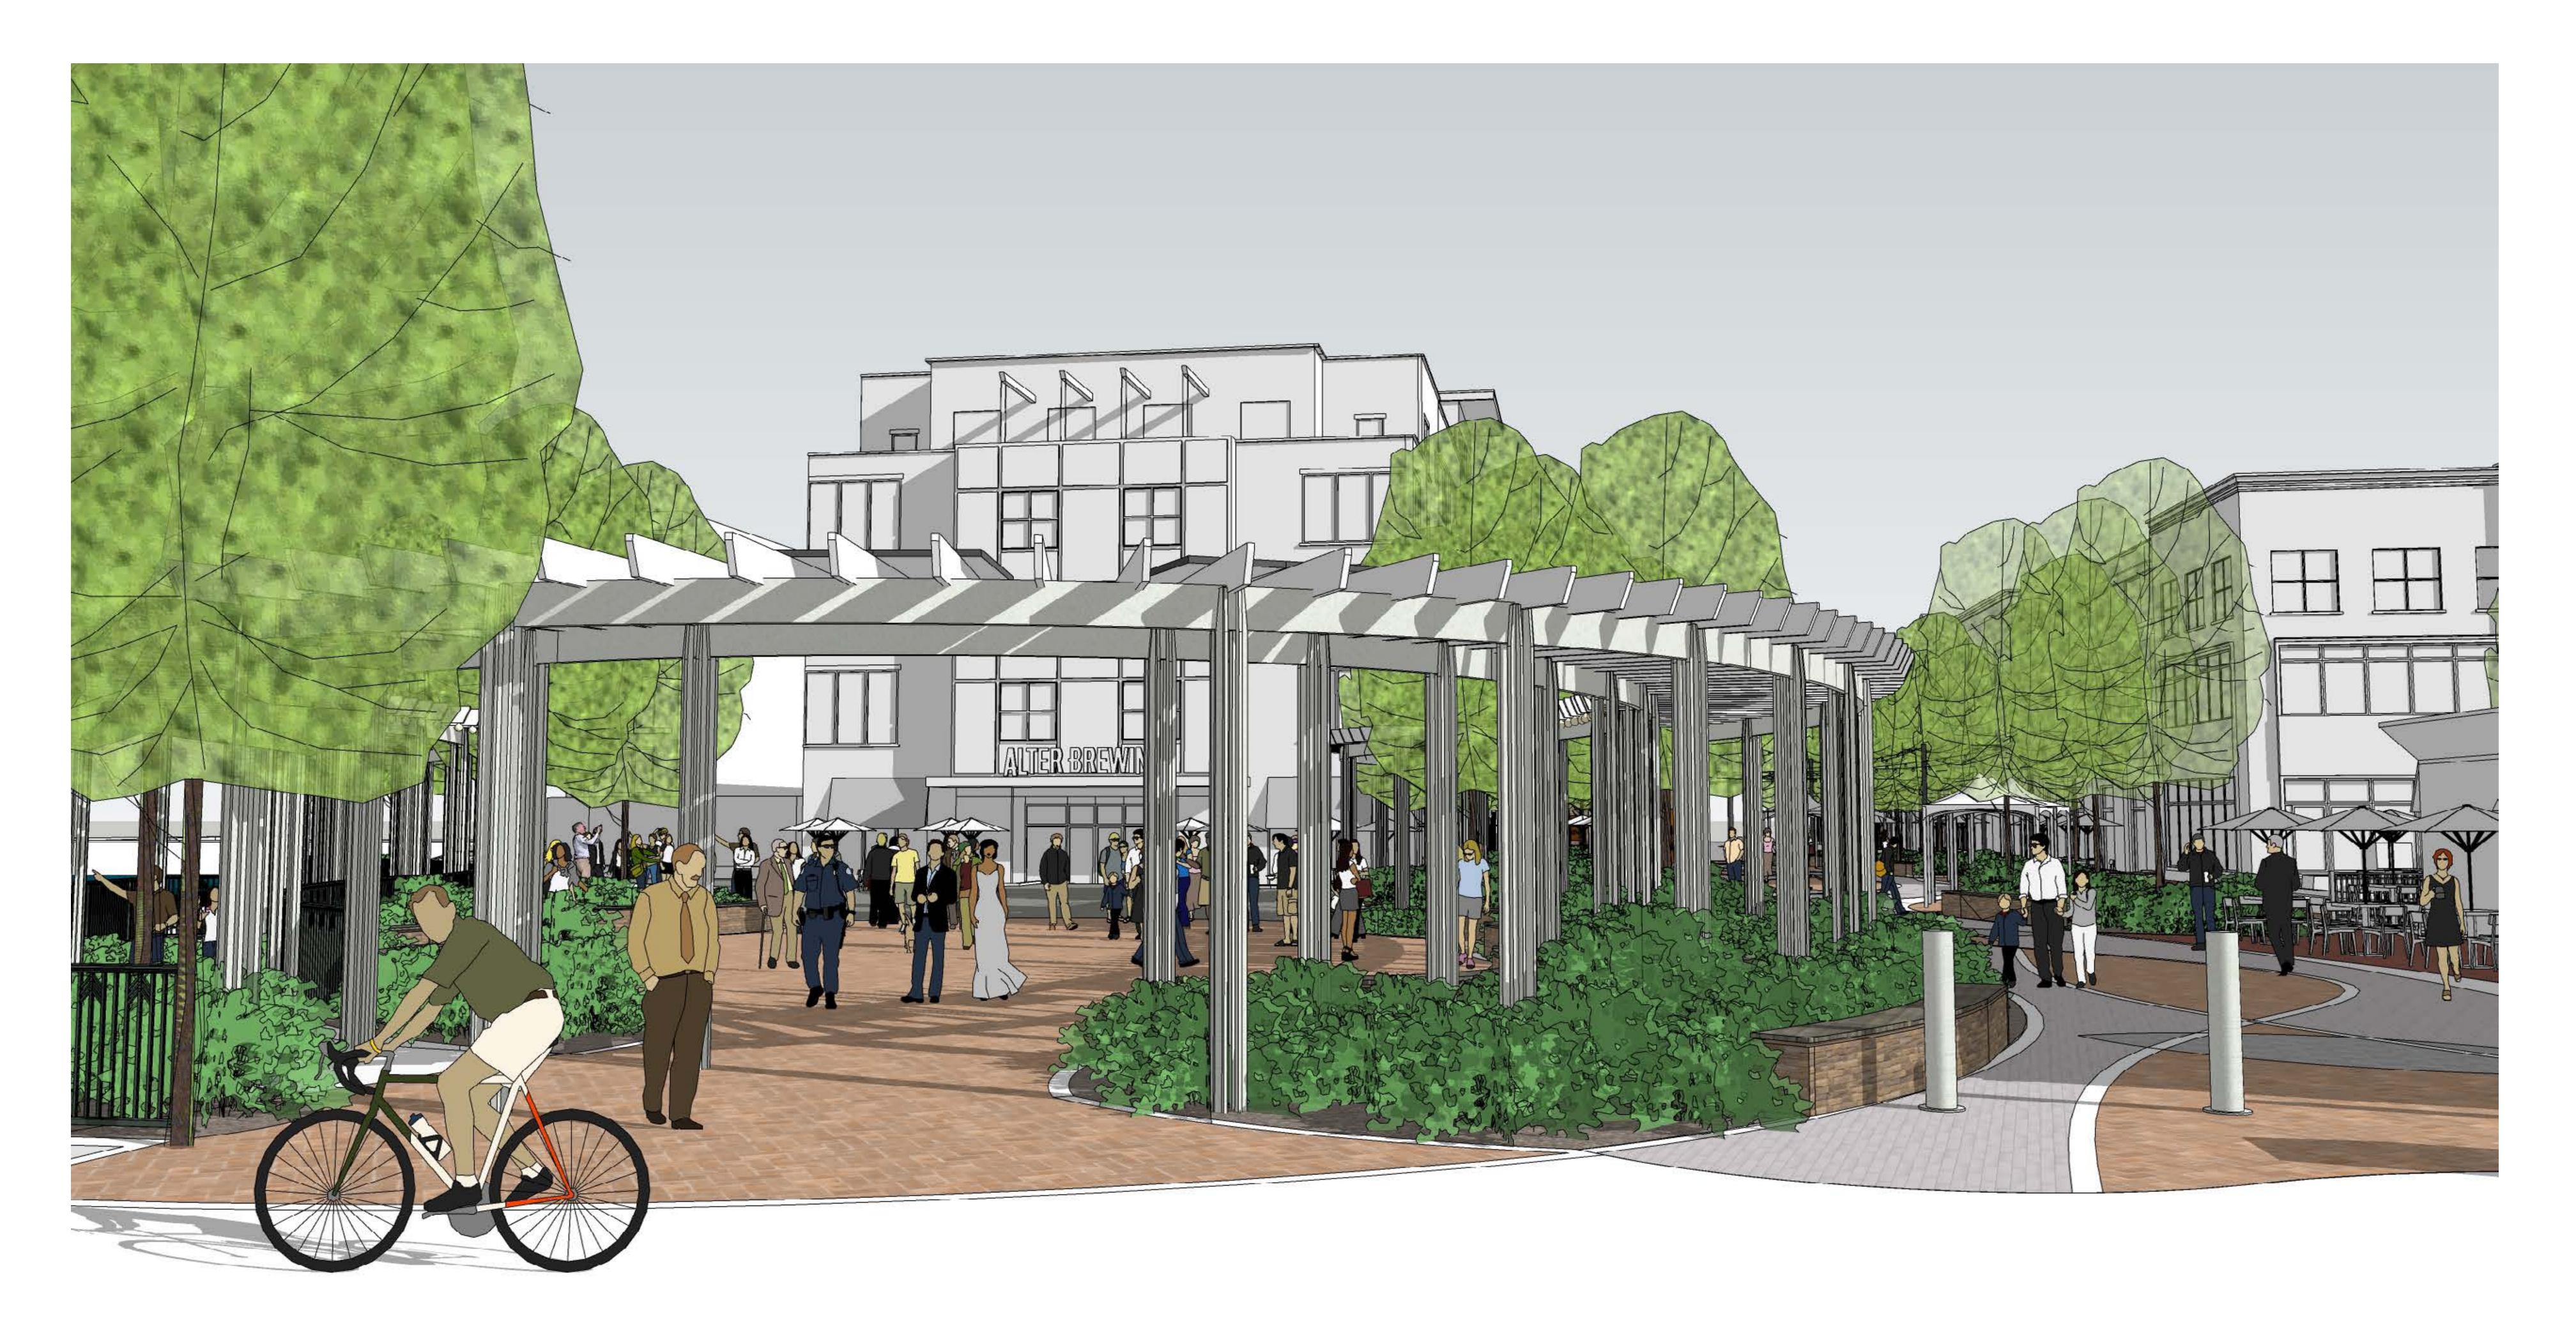

# **B.** Proposed Plans

The expanded plaza features the following:

Access points from 1<sup>st</sup> St. and Main St.

- Paver surface surrounded by greenspace on three sides.
- 12' steel trellis topped with solar panels surrounding the plaza on three sides.
- Brick knee-wall benches positioned around the plaza.
- Variety of trees and plantings within landscape beds.

# Improvements to the First Street ROW:

- Removal of existing street improvements and sidewalk pavers within the project area.
- Paver surface with concrete ribbon of variable width to create a pedestrian way.
- Overhead string lights from Walnut St. to the plazas.
- Knee-wall benches and landscape areas incorporated along the pedestrian way.
- Variety of trees and plantings within landscape beds.
- Three kiosks north end at Main St., south end near Walnut St. and at the East Plaza entrance.
  - o 11'4" stone pier topped with LED lantern and outrigger with globe-shaped lights.
  - The north and south end kiosks incorporate metal sign panels on three sides and a video panel on one side.

- 1. Consistency with existing downtown street lighting design/styles.

  Response: The existing pedestrian lighting poles that match the downtown style, including those along First Street, the riverwalk and around the plazas, will mostly remain. An additional string lighting system is proposed over First Street. These string lights are to be mounted on plain support poles.
- 2. Consistency with the existing downtown wayfinding/directory signs.

  Response: The project design includes a new type of kiosk designed as both project entry monuments and electronic informational displays. The kiosks are designed to match the materials of the plaza improvements.
- 3. Accommodations for bicycle parking.

  Response: Bicycle parking is not incorporated into the plaza design, but opportunities exist for this to be added at entry points within or adjacent to the plaza.
- 4. Accommodations for delivery vehicles.

Response: Currently, most deliveries for the businesses occur nearby within streets or parking lots. This is a common inconvenience in the downtown environment, and during the time period of the street closure, this has not caused a significant inconvenience or other traffic circulation issues. Allowing business access onto the closed street would require a system for controlling and regulating access.