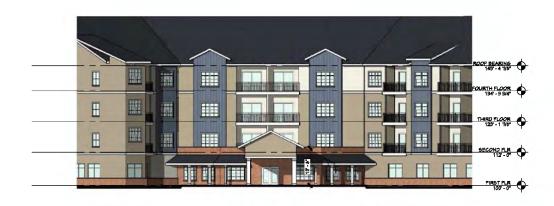

# **B.** Proposed Plans

The expanded plaza features the following:

Access points from 1<sup>st</sup> St. and Main St.

- Paver surface surrounded by greenspace on three sides.
- 12' steel trellis topped with solar panels surrounding the plaza on three sides.
- Brick knee-wall benches positioned around the plaza.
- Variety of trees and plantings within landscape beds.

# Improvements to the First Street ROW:

- Removal of existing street improvements and sidewalk pavers within the project area.
- Paver surface with concrete ribbon of variable width to create a pedestrian way.
- Overhead string lights from Walnut St. to the plazas.
- Knee-wall benches and landscape areas incorporated along the pedestrian way.
- Variety of trees and plantings within landscape beds.
- Three kiosks north end at Main St., south end near Walnut St. and at the East Plaza entrance.
  - o 11'4" stone pier topped with LED lantern and outrigger with globe-shaped lights.
  - The north and south end kiosks incorporate metal sign panels on three sides and a video panel on one side.