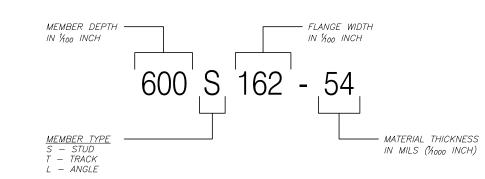

## COLD-FORMED STEEL FRAMING

- 1. DESIGN AND CONSTRUCTION OF COLD-FORMED STRUCTURAL STEEL MEMBERS SHALL MEET THE CRITERIA OF THE AMERICAN IRON AND STEEL INSTITUTE "SPECIFICATION FOR THE DESIGN OF COLD-FORMED STEEL STRUCTURAL MEMBERS".
- 2. THE DESIGN AND DETAILING OF ALL COLD-FORMED STRUCTURAL STEEL MEMBERS IS DELEGATED TO A SPECIALTY STRUCTURAL ENGINEER LICENSED IN THE STATE OF ILLINOIS. MEMBER SIZES AND GAUGES SHOWN ON THE PLANS IS FOR BIDDING PURPOSES ONLY. FINAL DESIGN AND DETAILING SHALL BE PROVIDED BY THE COLD-FORMED STEEL CONTRACTOR. FULLY DETAILED SHOP DRAWINGS AND CALCULATIONS PREPARED BY A LICENSED STRUCTURAL ENGINEER IN THE STATE OF ILLINOIS SHALL BE SUBMITTED FOR REVIEW.
- 3. THE FOLLOWING INDUSTRY STANDARD DESIGNATOR SYSTEM HAS BEEN USED TO IDENTIFY ALL COLD FORMED STEEL MEMBERS ON THESE