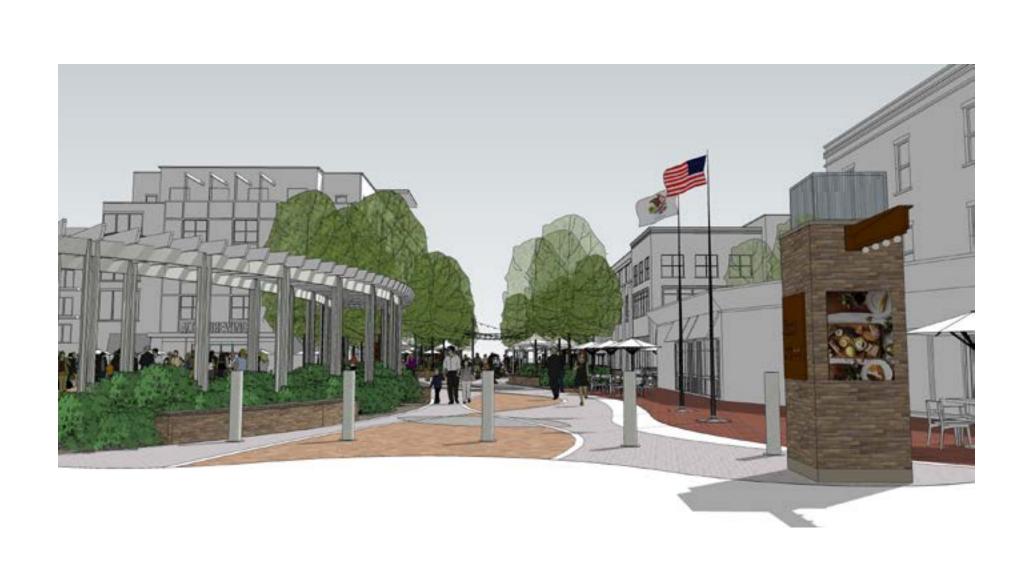

### **Concept for Expanded Plaza**

The City acquired ownership of the former Manor property in 2020 with the intention of utilizing the site as an expanded public plaza.

The City had separately formed a public-private fundraising group, known as the St. Charles Initiative, formed as a new approach to help fund capital projects and improvements in the community through donations and endowments. The St. Charles Initiative chose to focus on the First Street plaza as their first major fund-raising project. The Initiative sought design assistance from architect Marty Serena, who is now assisting the City with completing plans for the project.

# **B.** Proposed Plans

The expanded plaza features the following:

Access points from 1<sup>st</sup> St. and Main St.

- Paver surface surrounded by greenspace on three sides.
- 12' steel trellis topped with solar panels surrounding the plaza on three sides.
- Brick knee-wall benches positioned around the plaza.
- Variety of trees and plantings within landscape beds.

# Improvements to the First Street ROW:

- Removal of existing street improvements and sidewalk pavers within the project area.
- Paver surface with concrete ribbon of variable width to create a pedestrian way.
- Overhead string lights from Walnut St. to the plazas.
- Knee-wall benches and landscape areas incorporated along the pedestrian way.
- Variety of trees and plantings within landscape beds.
- Three kiosks north end at Main St., south end near Walnut St. and at the East Plaza entrance.
  - o 11'4" stone pier topped with LED lantern and outrigger with globe-shaped lights.
  - The north and south end kiosks incorporate metal sign panels on three sides and a video panel on one side.