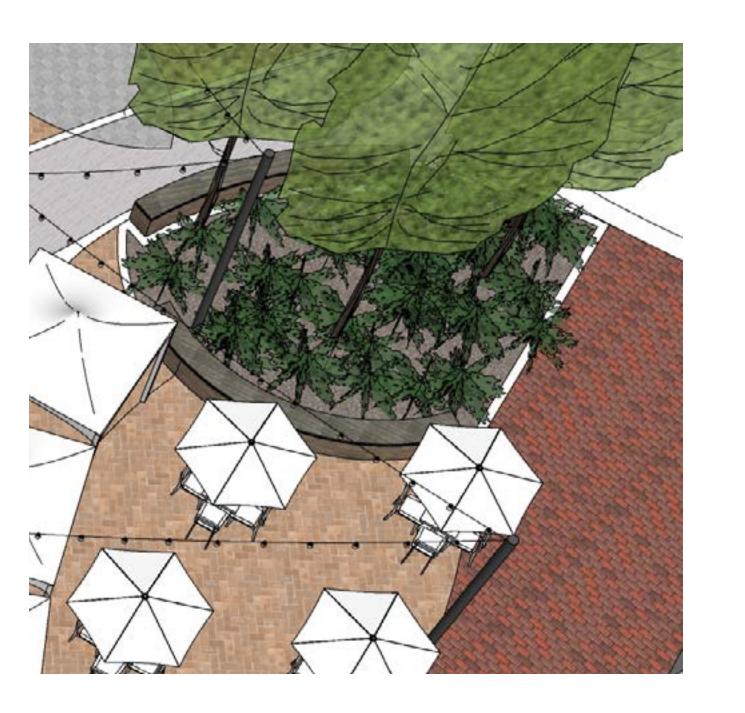

With respect to future outdoor dining on the plaza, City Council has expressed interest in creating a more cohesive layout in order to open up what had been the main public plaza spaces. The plaza expansion project will allow for outdoor dining to be relocated out of the central plaza areas, shifting some seating to locations along First Street.

# **B.** Proposed Plans

The expanded plaza features the following:

Access points from 1<sup>st</sup> St. and Main St.

- Paver surface surrounded by greenspace on three sides.
- 12' steel trellis topped with solar panels surrounding the plaza on three sides.
- Brick knee-wall benches positioned around the plaza.
- Variety of trees and plantings within landscape beds.