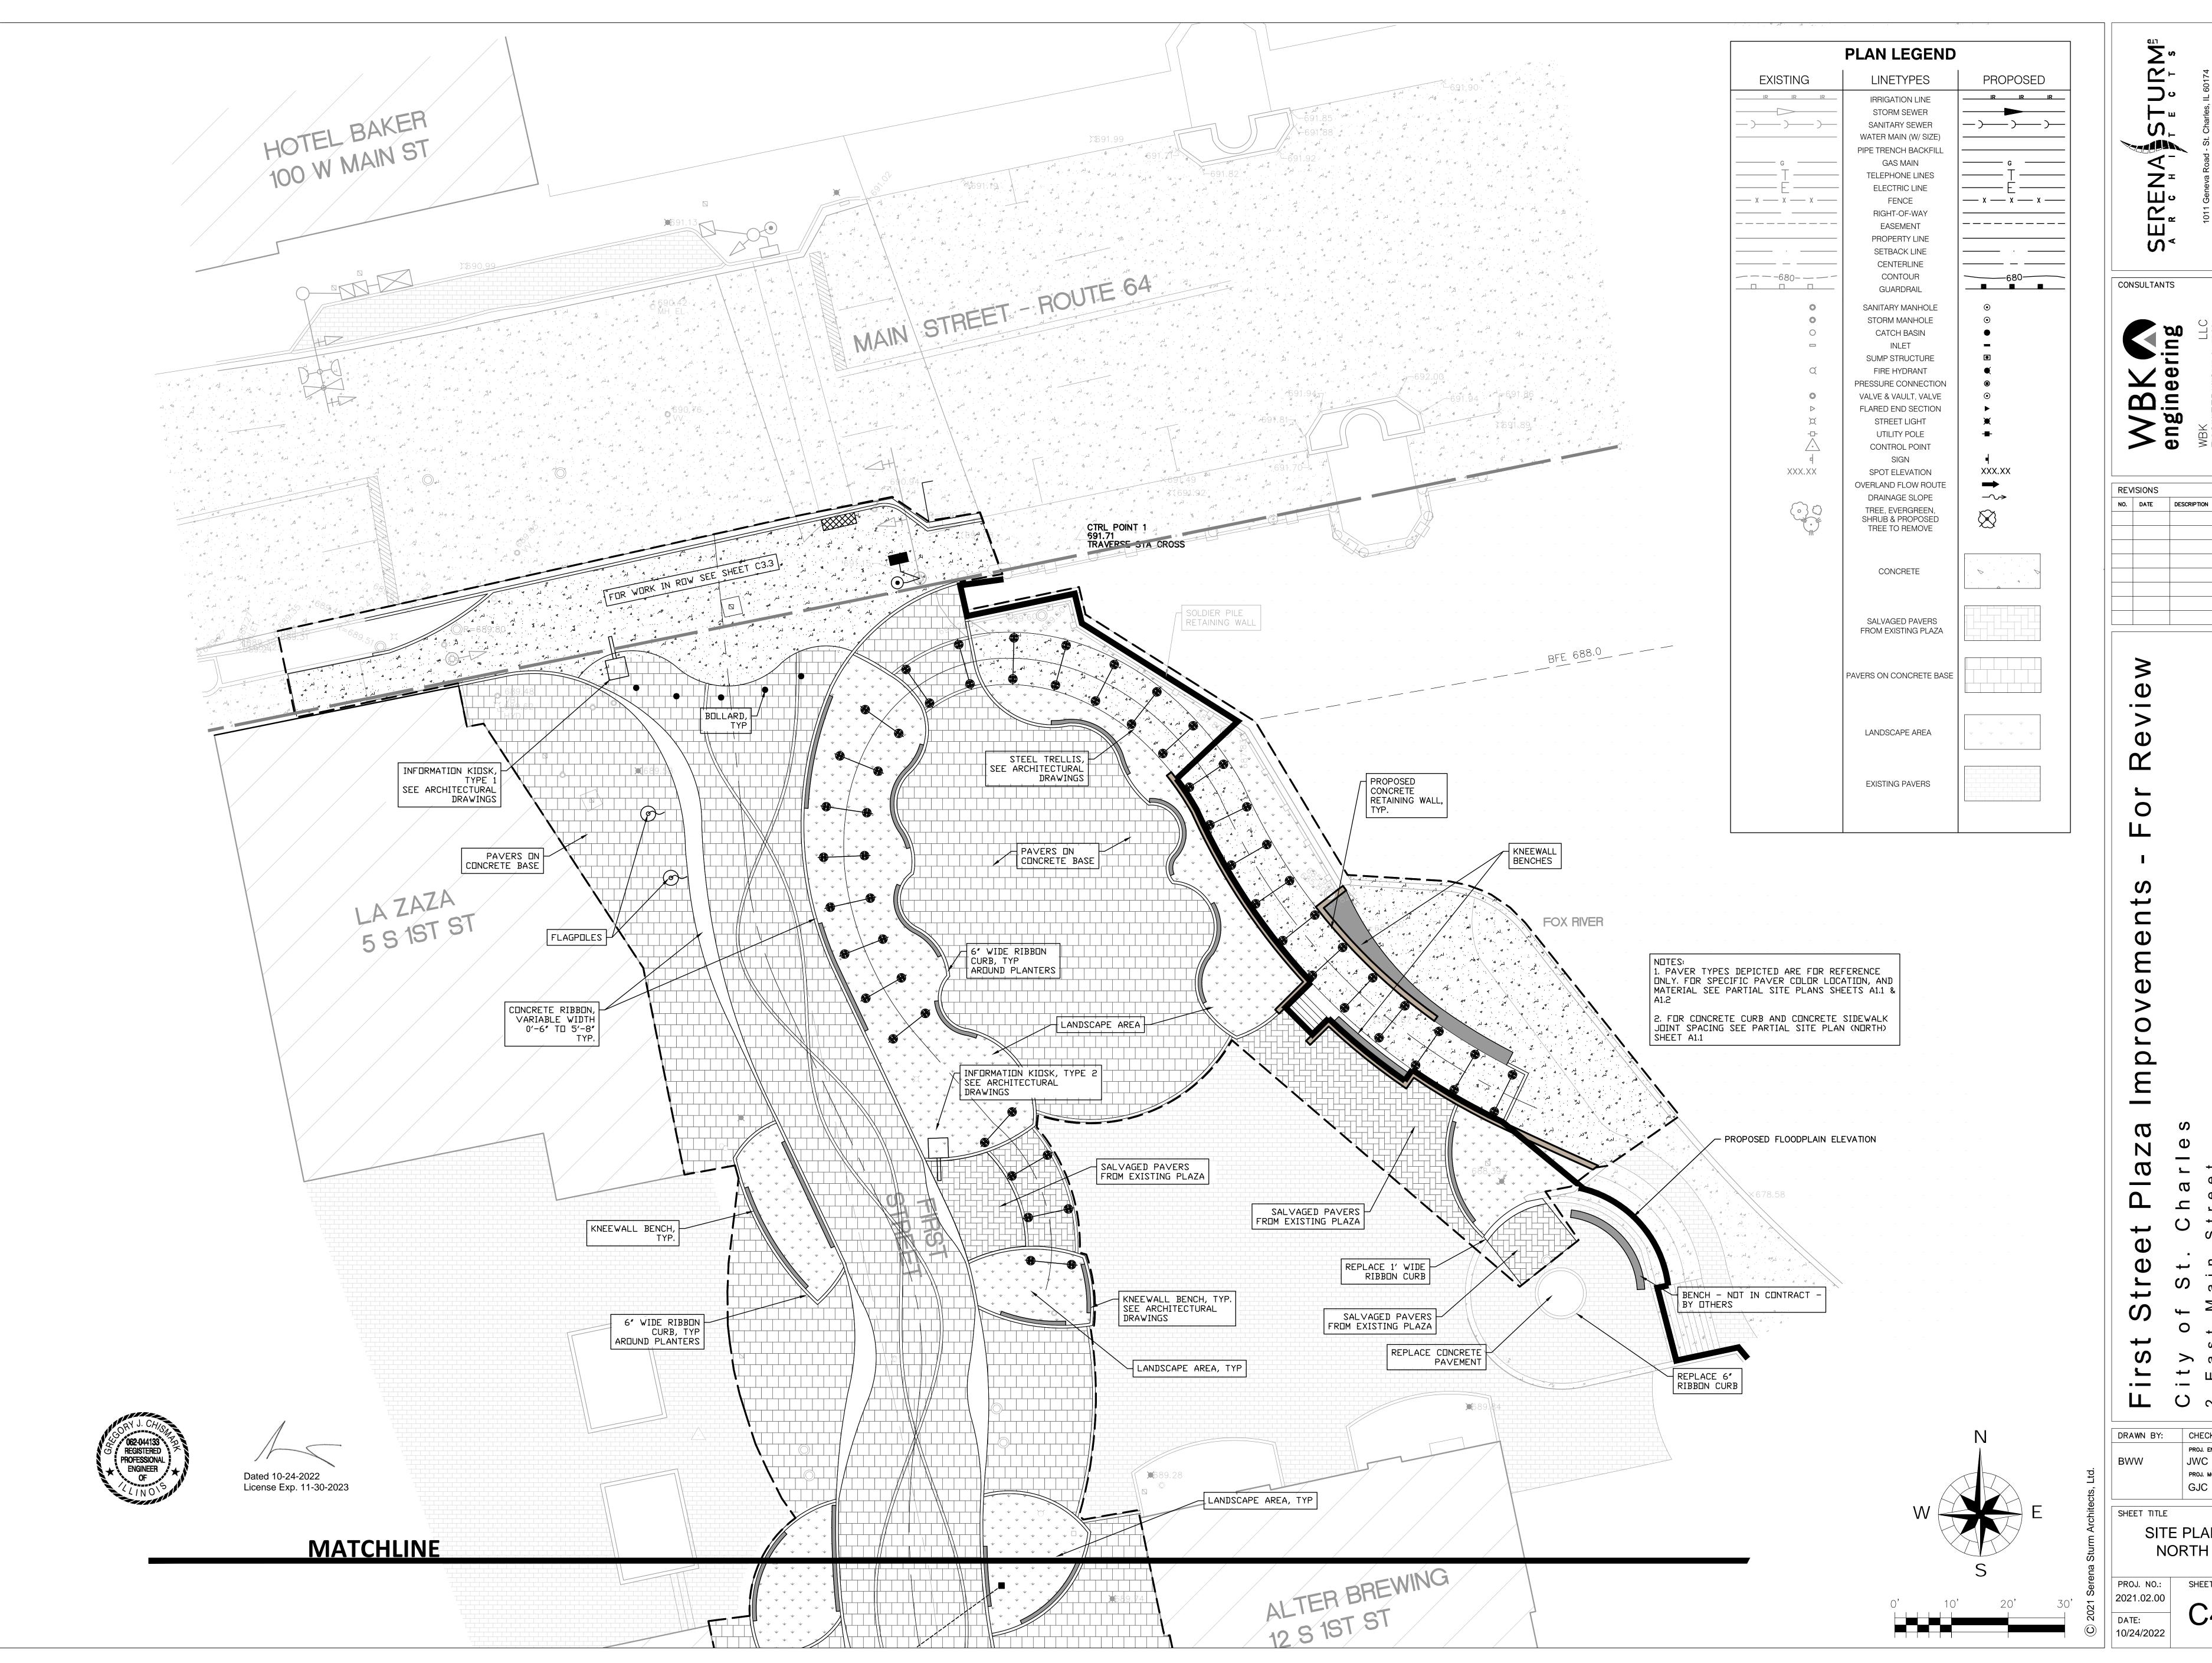

# **B.** Proposed Plans

The expanded plaza features the following:

Access points from 1<sup>st</sup> St. and Main St.

- Paver surface surrounded by greenspace on three sides.
- 12' steel trellis topped with solar panels surrounding the plaza on three sides.
- Brick knee-wall benches positioned around the plaza.
- Variety of trees and plantings within landscape beds.

# Improvements to the First Street ROW:

- Removal of existing street improvements and sidewalk pavers within the project area.
- Paver surface with concrete ribbon of variable width to create a pedestrian way.
- Overhead string lights from Walnut St. to the plazas.
- Knee-wall benches and landscape areas incorporated along the pedestrian way.
- Variety of trees and plantings within landscape beds.
- Three kiosks north end at Main St., south end near Walnut St. and at the East Plaza entrance.
  - o 11'4" stone pier topped with LED lantern and outrigger with globe-shaped lights.
  - The north and south end kiosks incorporate metal sign panels on three sides and a video panel on one side.

# A. Engineering Review

Technical review comments have been provided to the project team. One recommendation that could impact the site plan is that a larger turning area be provided at the intersection of Walnut and S. 1<sup>st</sup> Street due to the anticipated volume of traffic and expected use as a drop-off/loading zone. A small pull-off area is recommended.

# B. Fire Dept. Review

The pedestrian way will be accessible by emergency vehicles. A mountable curb will be required at the north entrance off Main St. to allow for fire apparatus access.