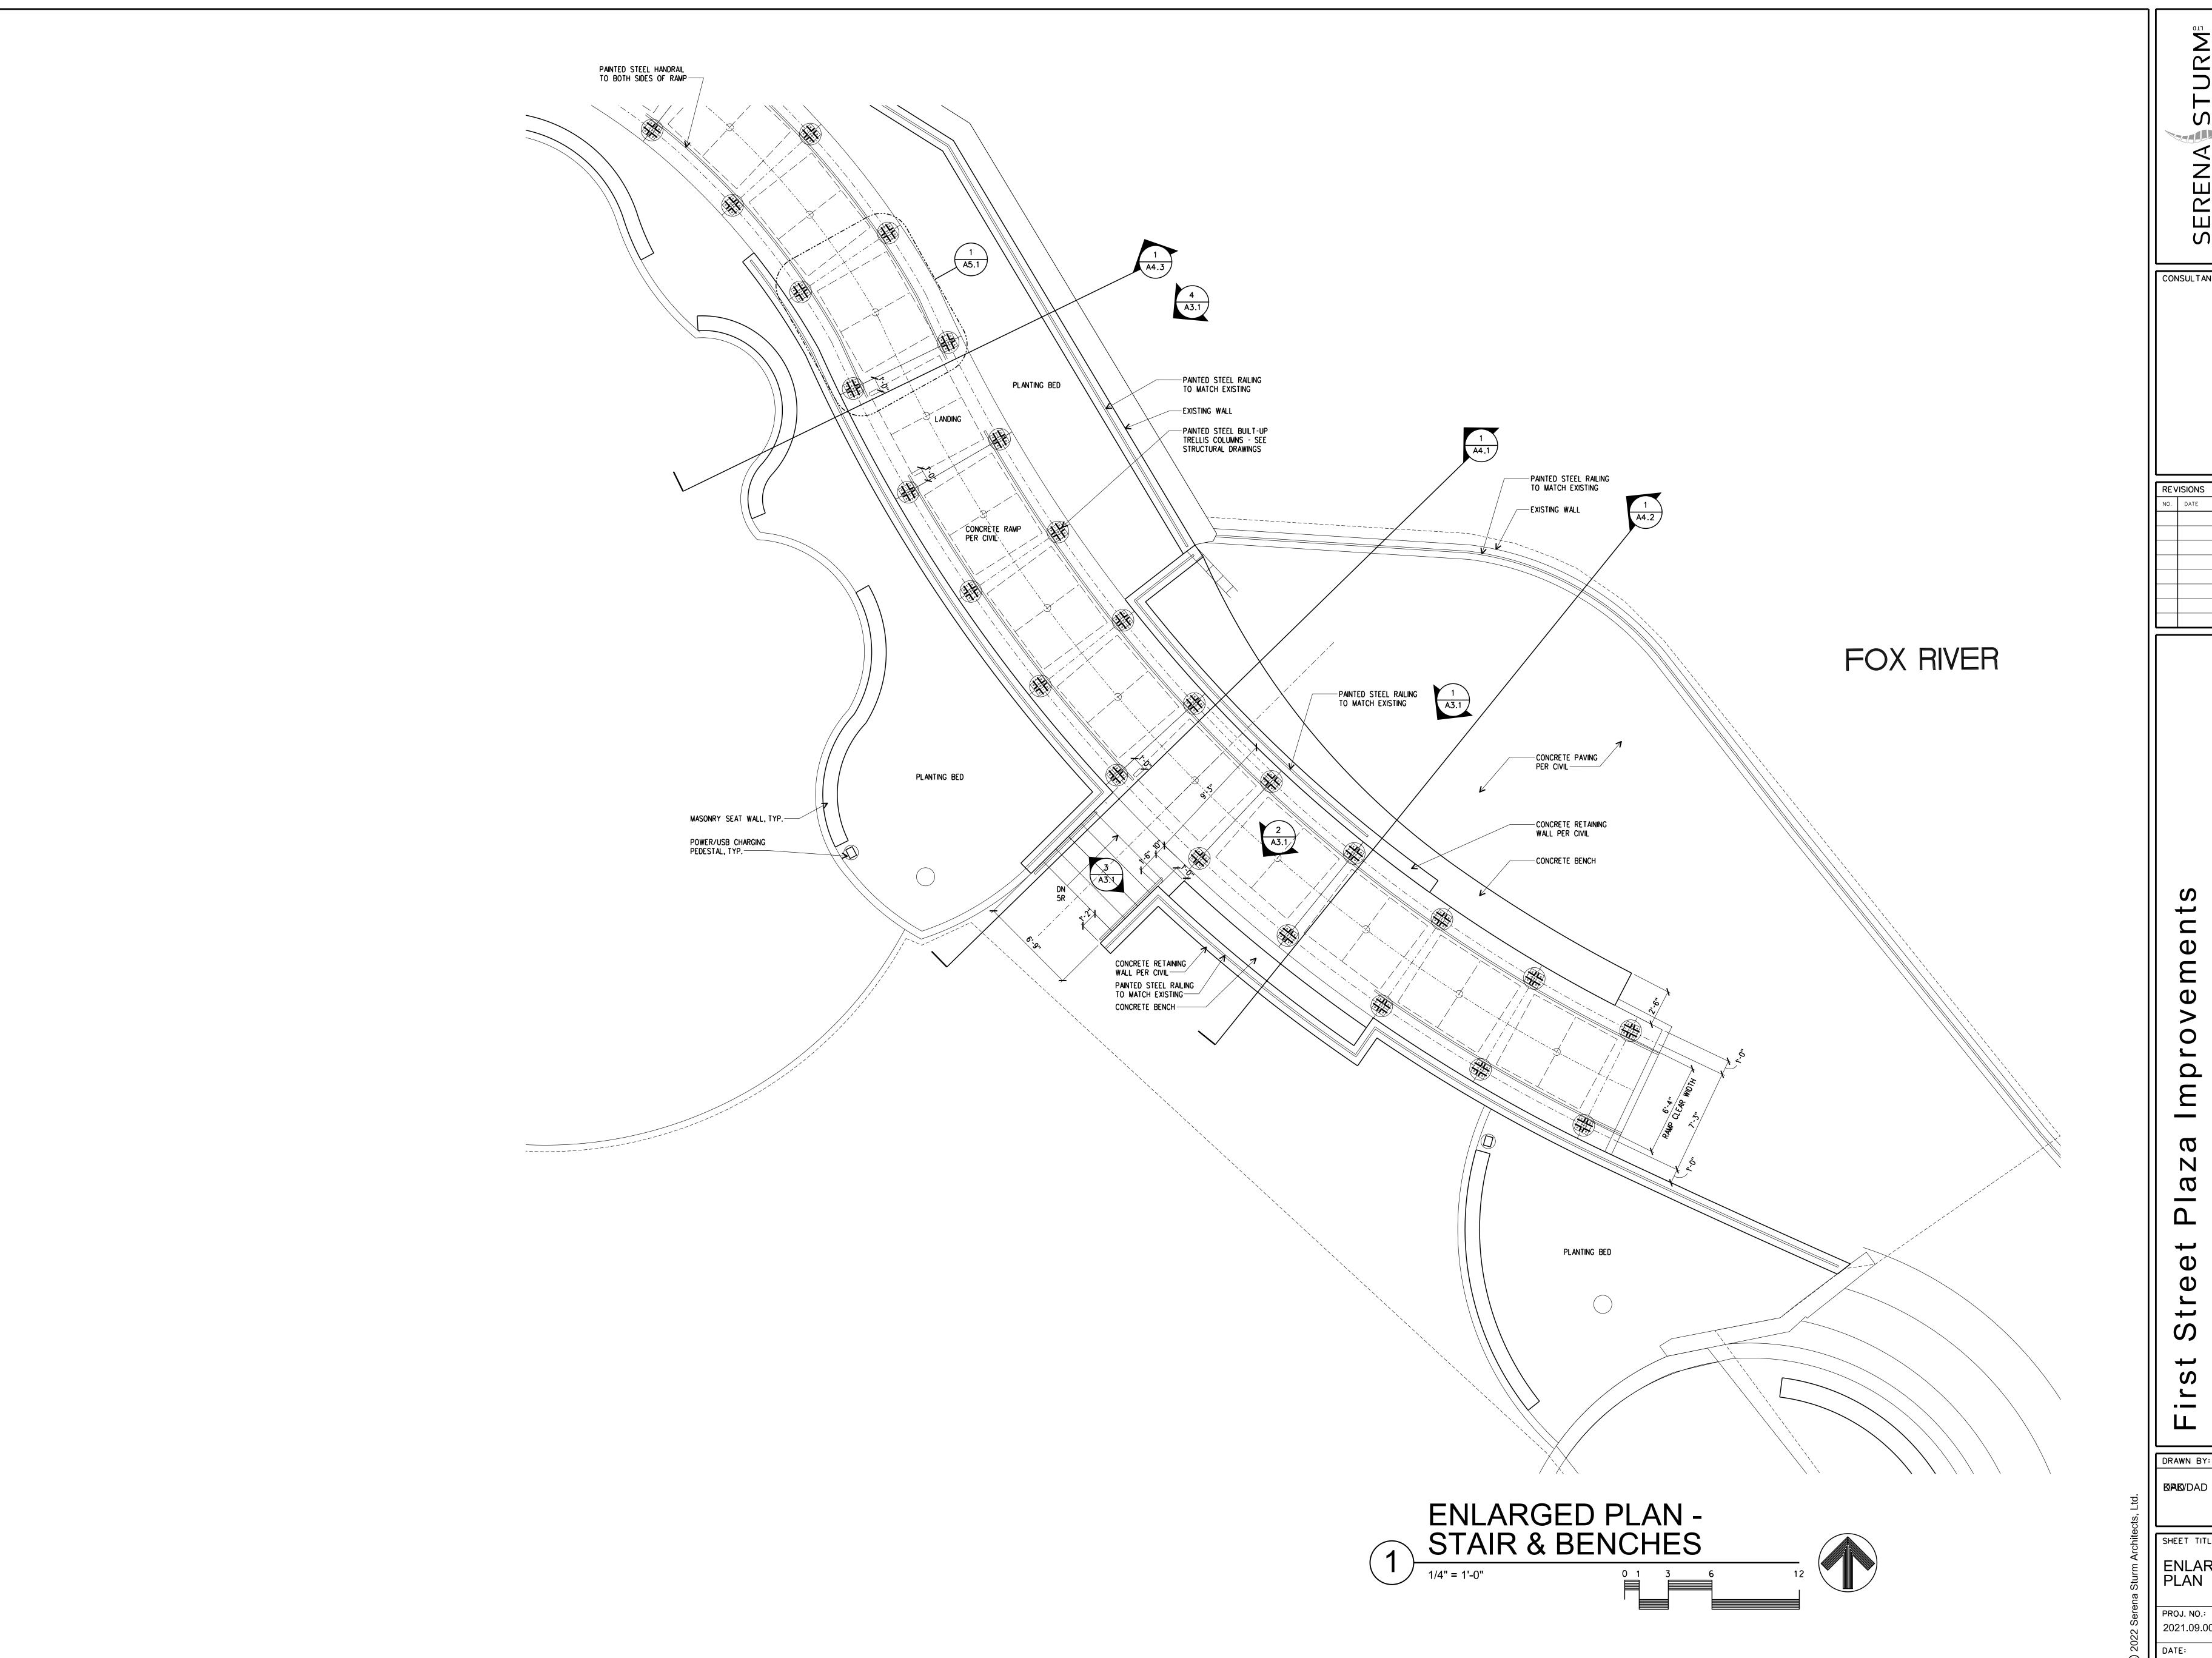

# **B.** Proposed Plans

The expanded plaza features the following:

Access points from 1<sup>st</sup> St. and Main St.

- Paver surface surrounded by greenspace on three sides.
- 12' steel trellis topped with solar panels surrounding the plaza on three sides.
- Brick knee-wall benches positioned around the plaza.
- Variety of trees and plantings within landscape beds.

# Improvements to the First Street ROW:

- Removal of existing street improvements and sidewalk pavers within the project area.
- Paver surface with concrete ribbon of variable width to create a pedestrian way.
- Overhead string lights from Walnut St. to the plazas.
- Knee-wall benches and landscape areas incorporated along the pedestrian way.
- Variety of trees and plantings within landscape beds.
- Three kiosks north end at Main St., south end near Walnut St. and at the East Plaza entrance.
  - o 11'4" stone pier topped with LED lantern and outrigger with globe-shaped lights.
  - The north and south end kiosks incorporate metal sign panels on three sides and a video panel on one side.