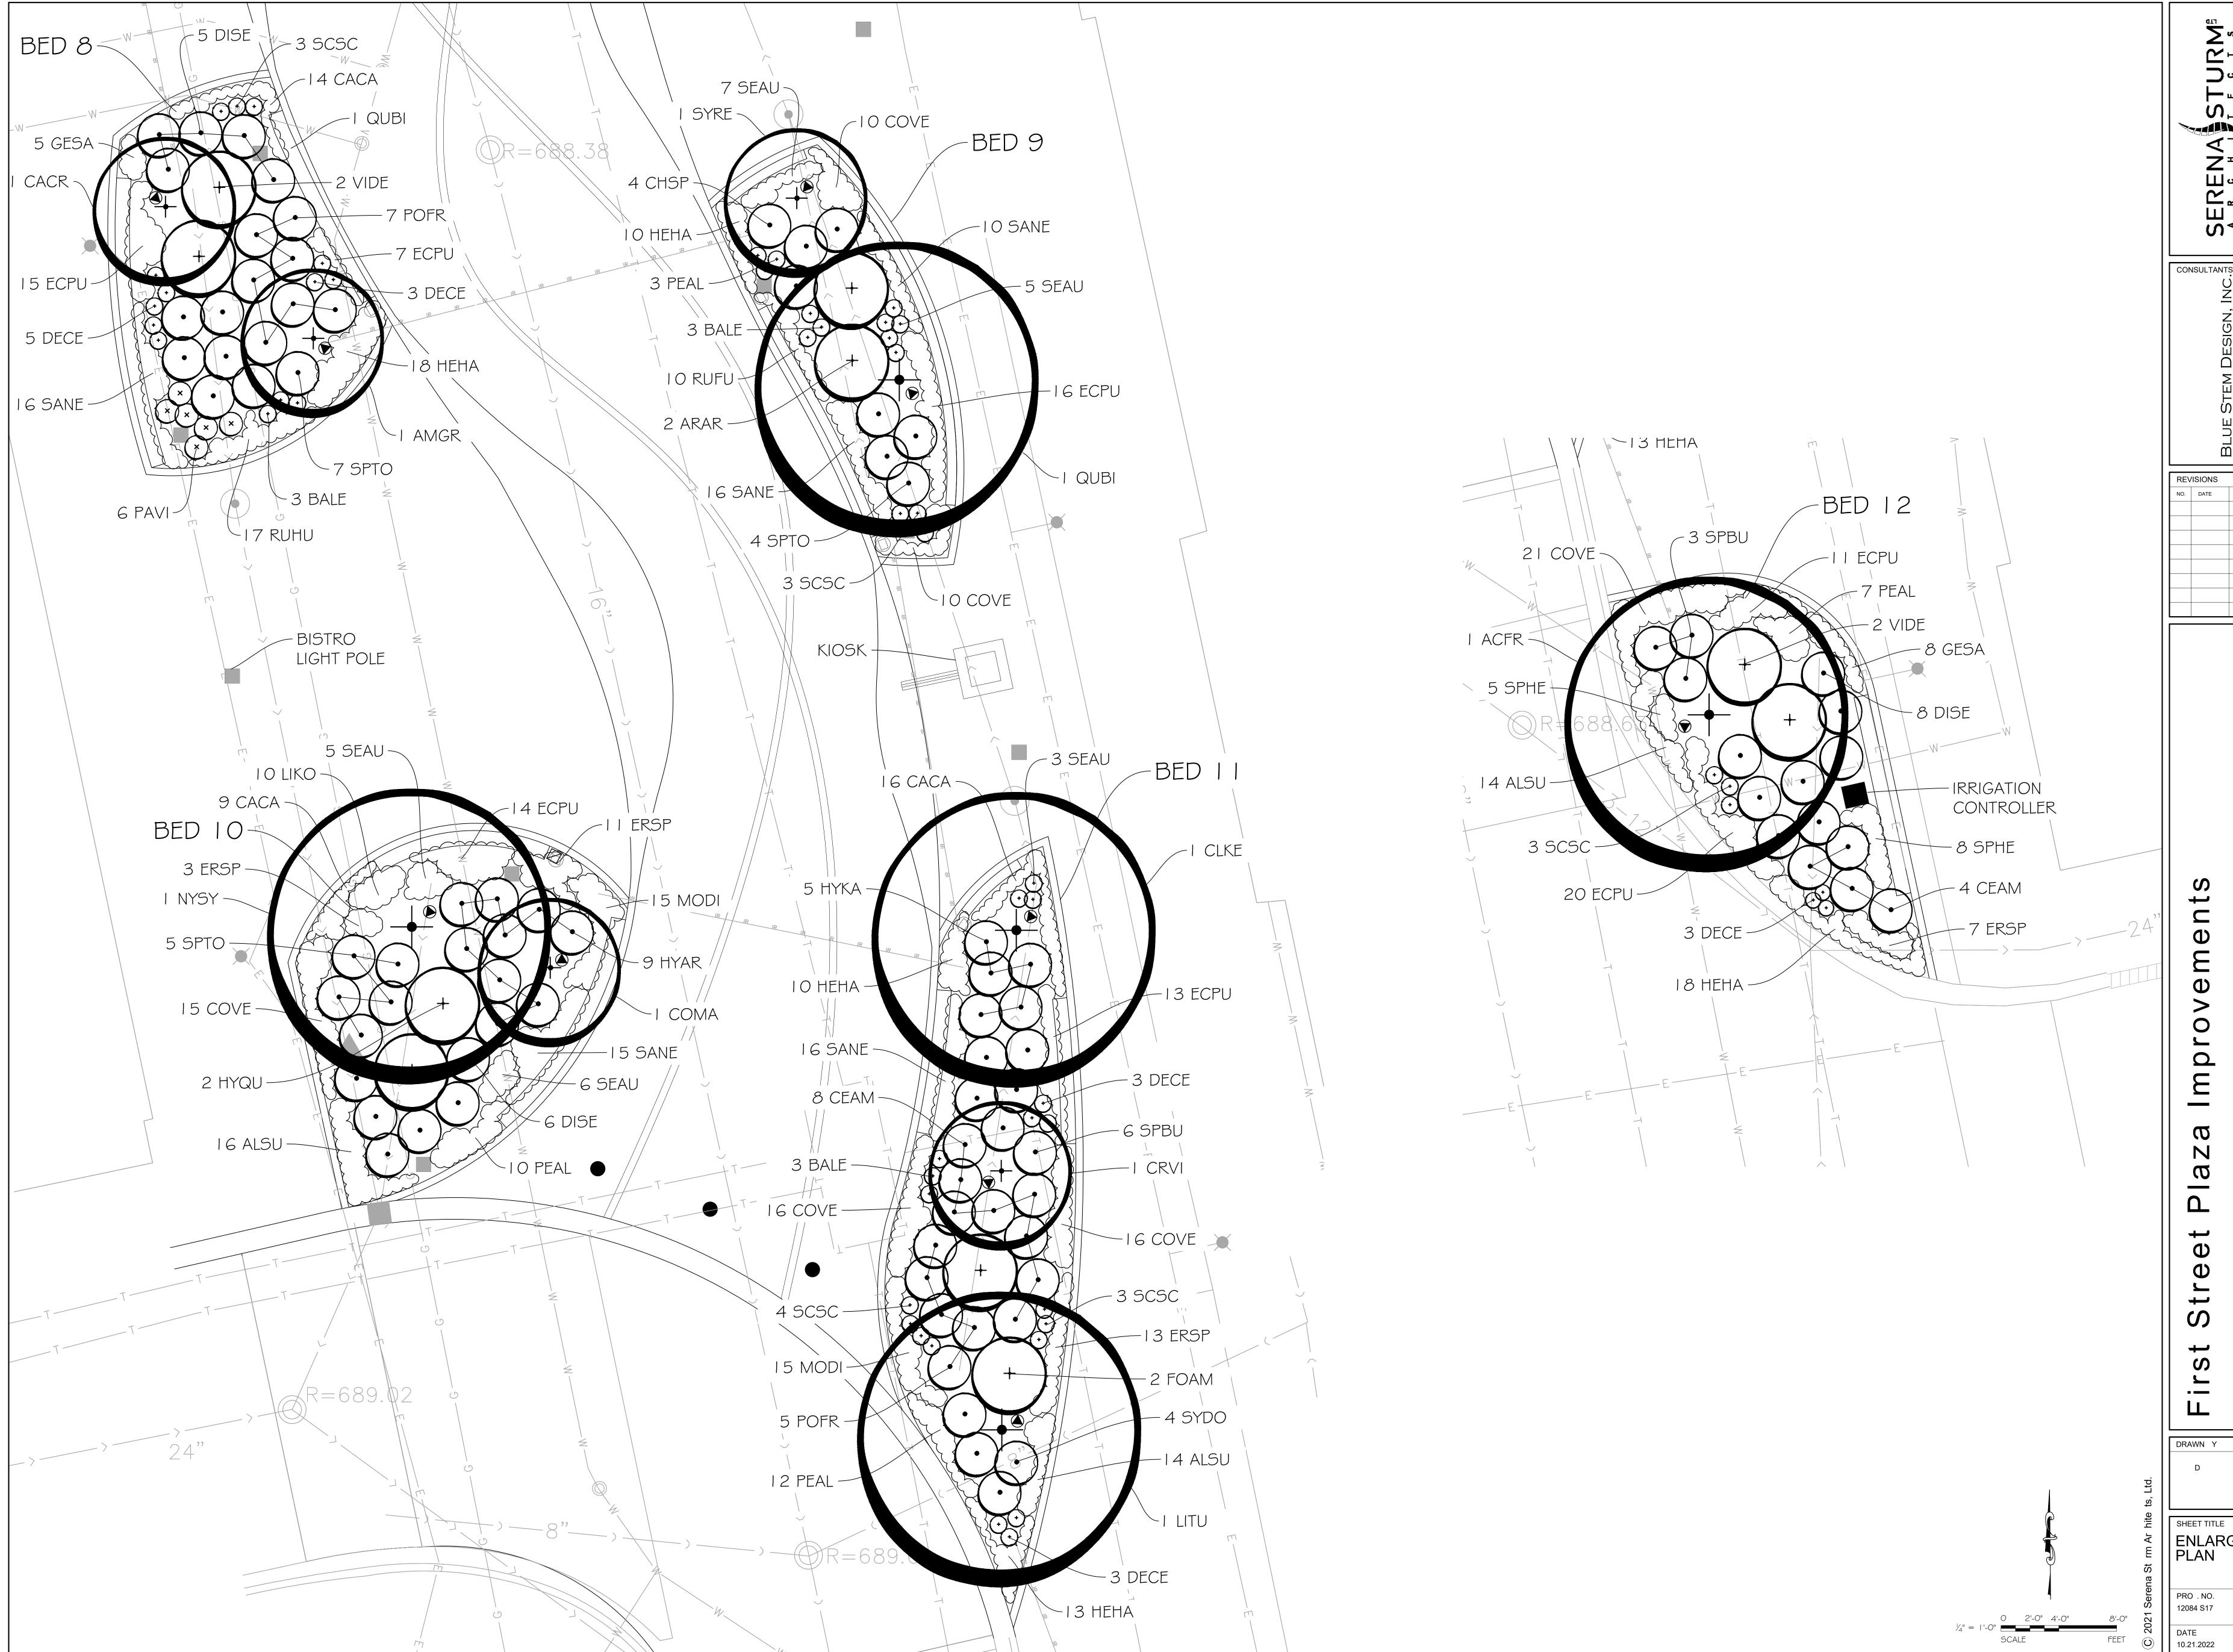

#### □ LANDSCAPE PLAN:

Landscape Plan showing the following information:

- 1. Delineation of the buildings, structures, and paved surfaces situated on the site and/or contemplated to be built thereon
- 2. Delineation of all areas to be graded and limits of land disturbance, including proposed contours as shown on the Site/Engineering Plan.
- 3. Accurate property boundary lines
- 4. Accurate location of proposed structures and other improvements, including paved areas, berms, lights, retention and detention areas, and landscaping
- 5. Site area proposed to be landscaped in square feet and as a percentage of the total site area
- 6. Percent of landscaped area provided as per code requirement
- 7. Dimensions of landscape islands
- 8. Setbacks of proposed impervious surfaces from property lines, street rights-of-way, and private drives
- 9. Location and identification of all planting beds and plant materials
- 10. Planting list including species of all plants, installation size (caliper, height, or spread as appropriate) and quantity of plants by species
- 11. Landscaping of ground signs and screening of dumpsters and other equipment

# **B.** Proposed Plans

The expanded plaza features the following:

Access points from 1<sup>st</sup> St. and Main St.

- Paver surface surrounded by greenspace on three sides.
- 12' steel trellis topped with solar panels surrounding the plaza on three sides.
- Brick knee-wall benches positioned around the plaza.
- Variety of trees and plantings within landscape beds.