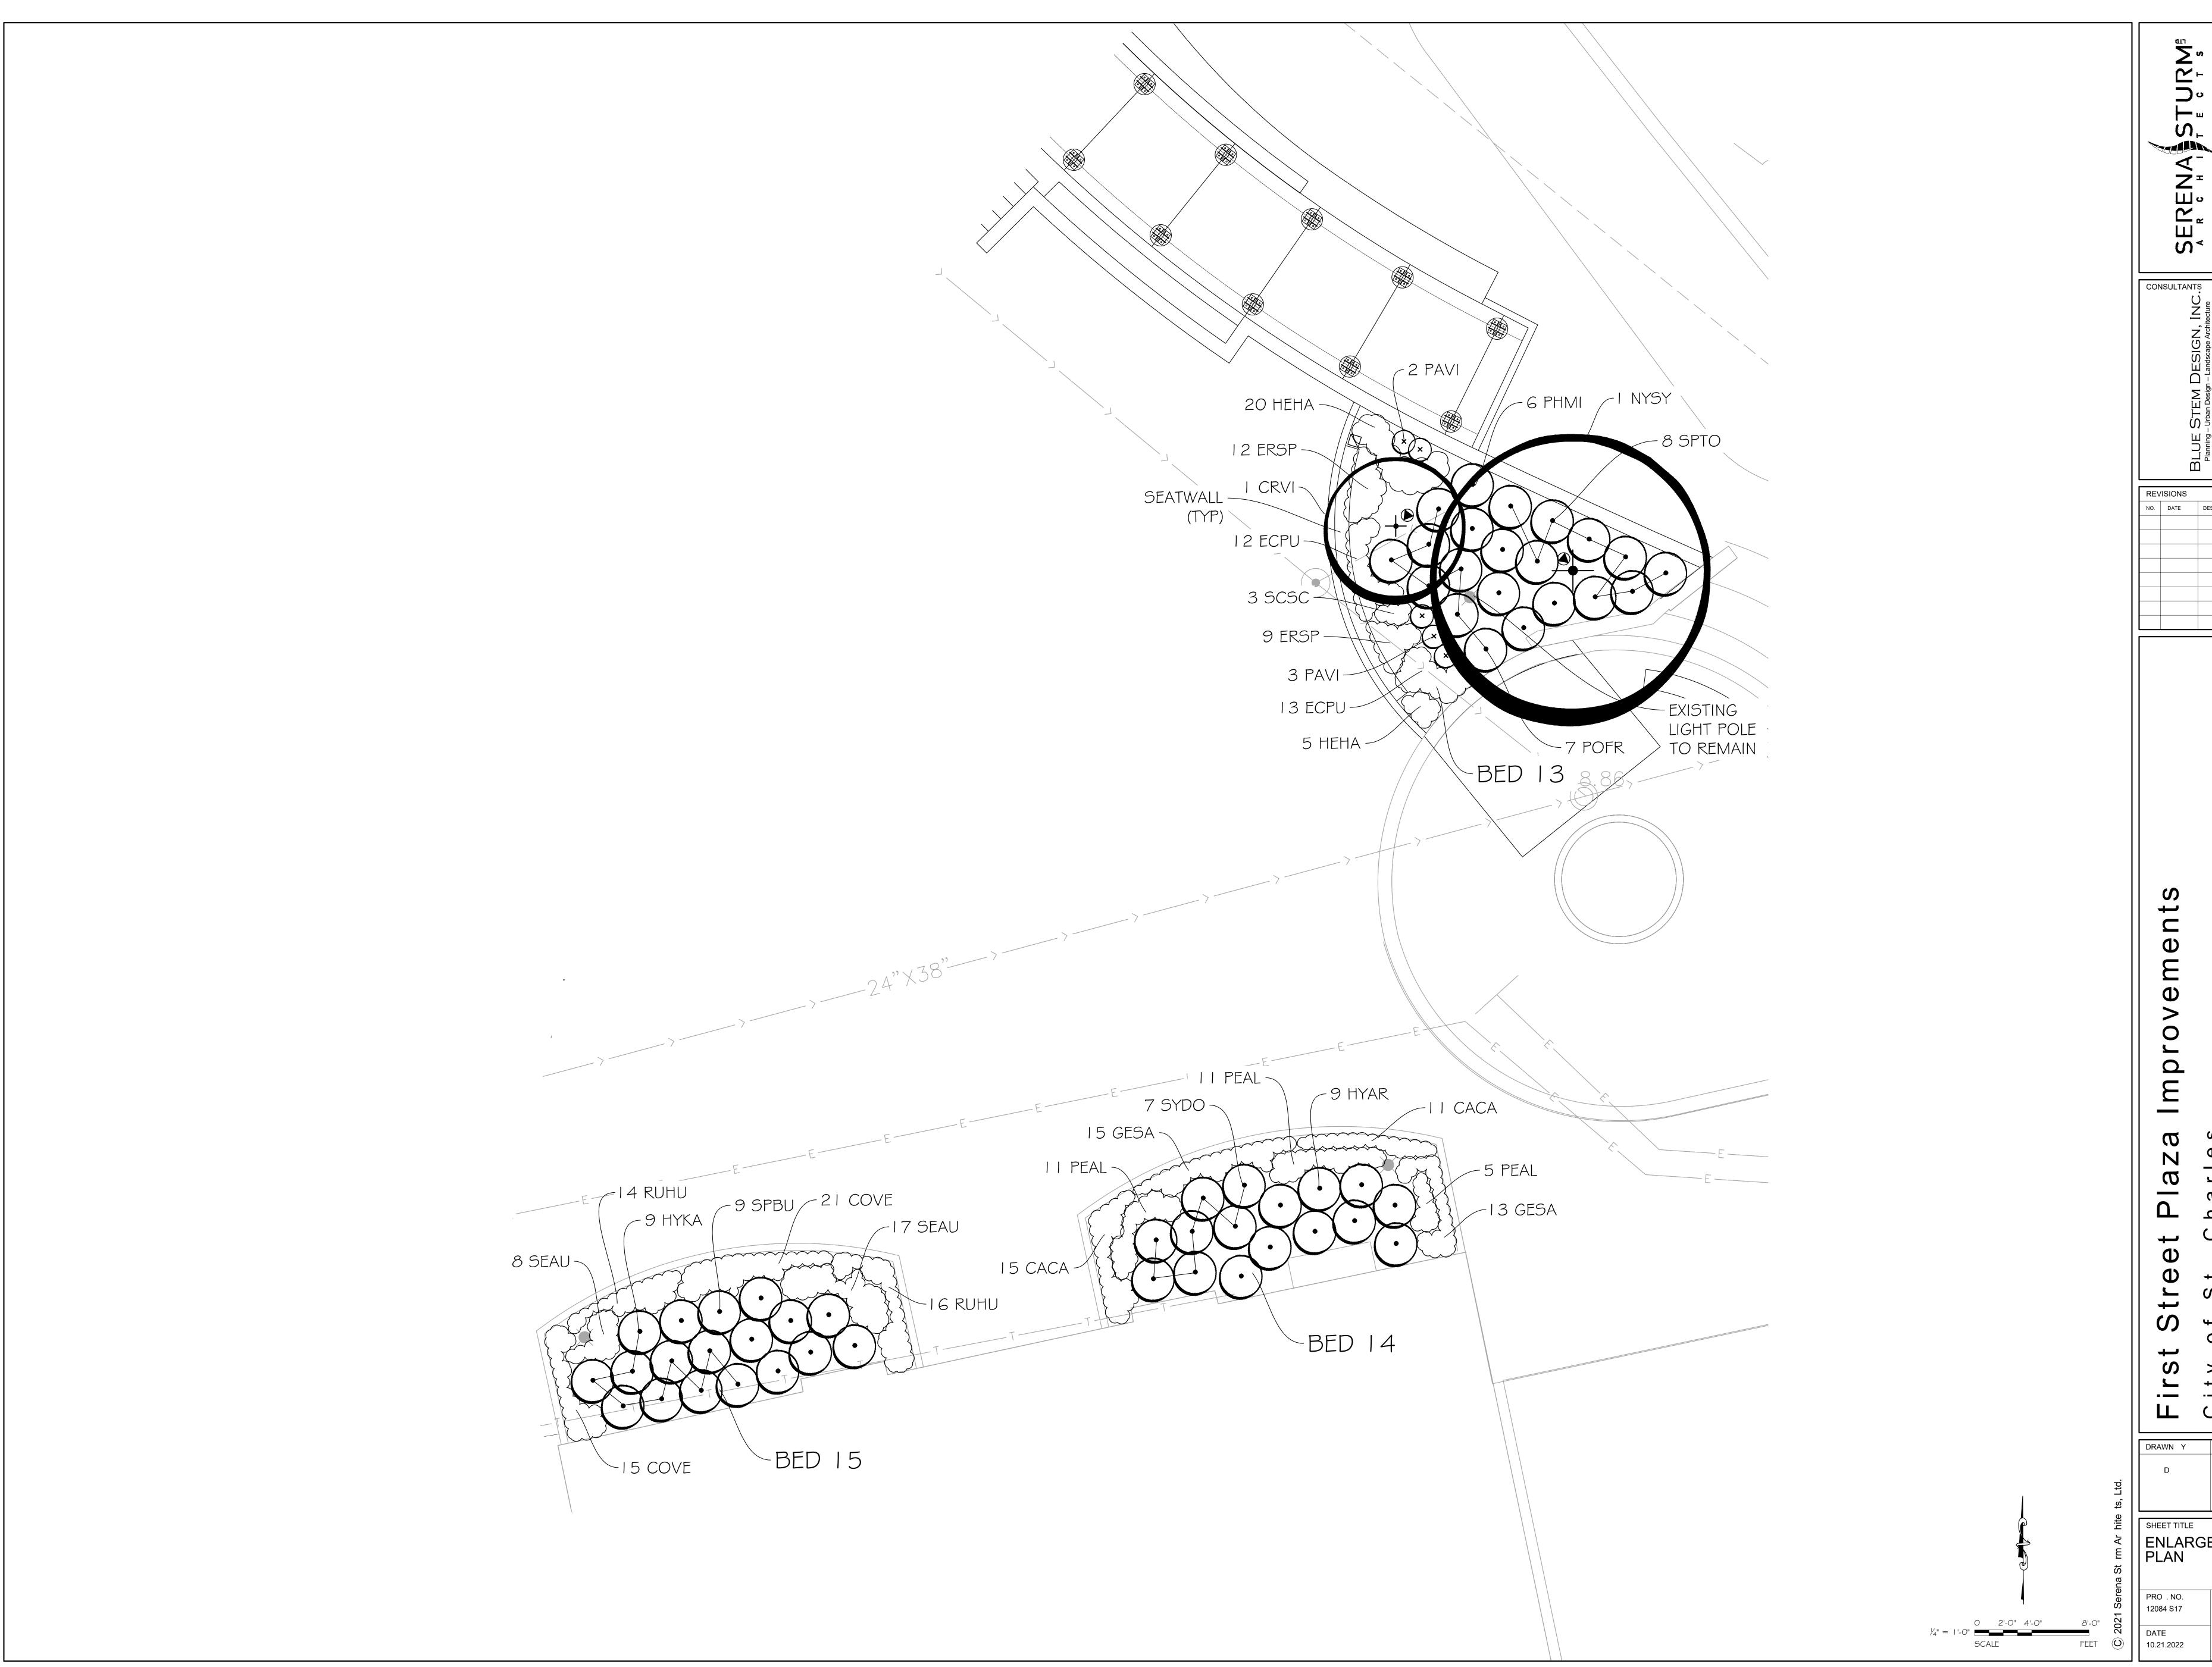

# **B.** Proposed Plans

The expanded plaza features the following:

Access points from 1<sup>st</sup> St. and Main St.

- Paver surface surrounded by greenspace on three sides.
- 12' steel trellis topped with solar panels surrounding the plaza on three sides.
- Brick knee-wall benches positioned around the plaza.
- Variety of trees and plantings within landscape beds.

#### □ LANDSCAPE PLAN:

Landscape Plan showing the following information:

- 1. Delineation of the buildings, structures, and paved surfaces situated on the site and/or contemplated to be built thereon
- 2. Delineation of all areas to be graded and limits of land disturbance, including proposed contours as shown on the Site/Engineering Plan.
- 3. Accurate property boundary lines
- 4. Accurate location of proposed structures and other improvements, including paved areas, berms, lights, retention and detention areas, and landscaping
- 5. Site area proposed to be landscaped in square feet and as a percentage of the total site area
- 6. Percent of landscaped area provided as per code requirement
- 7. Dimensions of landscape islands
- 8. Setbacks of proposed impervious surfaces from property lines, street rights-of-way, and private drives
- 9. Location and identification of all planting beds and plant materials
- 10. Planting list including species of all plants, installation size (caliper, height, or spread as appropriate) and quantity of plants by species
- 11. Landscaping of ground signs and screening of dumpsters and other equipment