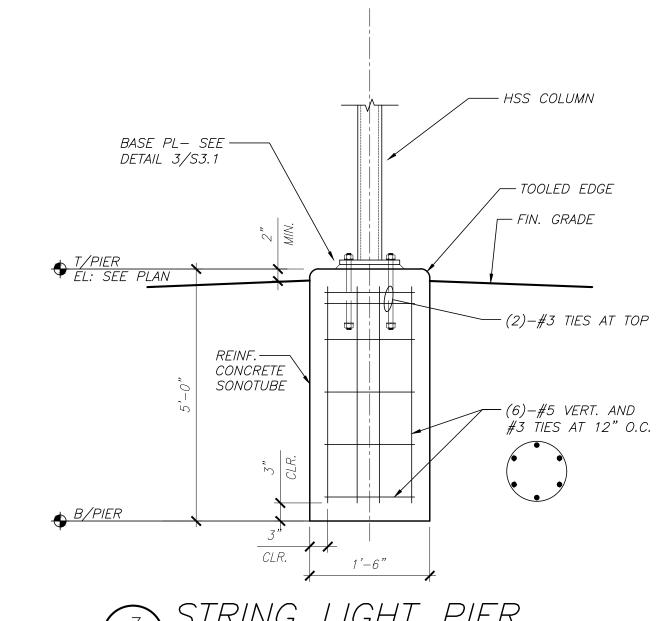

|  |
|            |      |             |  |  |  |
|            |      |             |  |  |  |
|            |      |             |  |  |  |
|            |      |             |  |  |  |
|            |      |             |  |  |  |

DRAWN BY: CHECKED BY:

SHEET TITLE

TRELLIS FRAMING PLAN

PROJ. NO.: SHEET NO. 2021.02.00 DATE: O | 10 24 22

PLAN NOTES

1. T/HSS14 EL. = 702.00' (U.N.O.)

2. E.J. INDICATES HSS14 EXPANSION JOINT. SEE 2/S3.1.

3. SEE SHEET S0.1 FOR GENERAL NOTES

4. SEE SHEET S3.1 FOR TYP. FRAMING DETAILS.





2'-6"

TYP. TRELLIS FNDN

— OFFSET FOOTING

2'-6"



◆ T/CMU WALL EL: SEE PLAN

#5 DWLS AT 24" O.C.

B/FOOTING
EL: 4'-0" BELOW GRADE

— STONE VENEER W/ FULLY GROUTED COLLAR JOINT

12" CMU

2'-0" U.N.O.

SEAT WALL DETAIL

FULLY GROUTED CMU
WALL

2-#5 CONT. BOTTOM









S2.1 SECTION — PAVERS



DRAWN BY: CHECKED BY:

2021.02.00 DATE: 10 24 22

081-006047 LICENSED STRUCTURAL ENGINEER DATE: 10.24.22 EXPIRES: 11.30.22 SHEET TITLE

Q

 $\boldsymbol{\omega}$ 

CONSULTANTS

REVISIONS

NO. DATE DESCRIPTION



 $\int L5x3.5x /_2$  (TYP.)

TRELLIS NOTES:

1. ALL STEEL TO BE ARCHITECTURALLY EXPOSED STRUCTURAL STEEL (AESS) CATEGORY 1, IN ACCORDANCE WITH THE AISC CODE OF STANDARD PRACTICE (ANSI/AISC 303-16)

2. SEE ARCH DRAWINGS FOR FINISHED COATING SPECIFICATIONS

3. PROVIDE EXPANSION JOINT IN HSS14x4 BEAMS EVERY ±50' (AT MID-BAYS) PER PLAN. SEE 2/S3.1



— HSS14x4 BEAM





STRING LIGHT

REVISIONS NO. DATE DESCRIPTION

Z

S

CONSULTANTS

DRAWN BY: CHECKED BY:

SHEET TITLE

PROJ. NO.: SHEET NO. 2021.02.00 DATE: 10 24 22

081-006047 LICENSED STRUCTURAL ENGINEER DAT