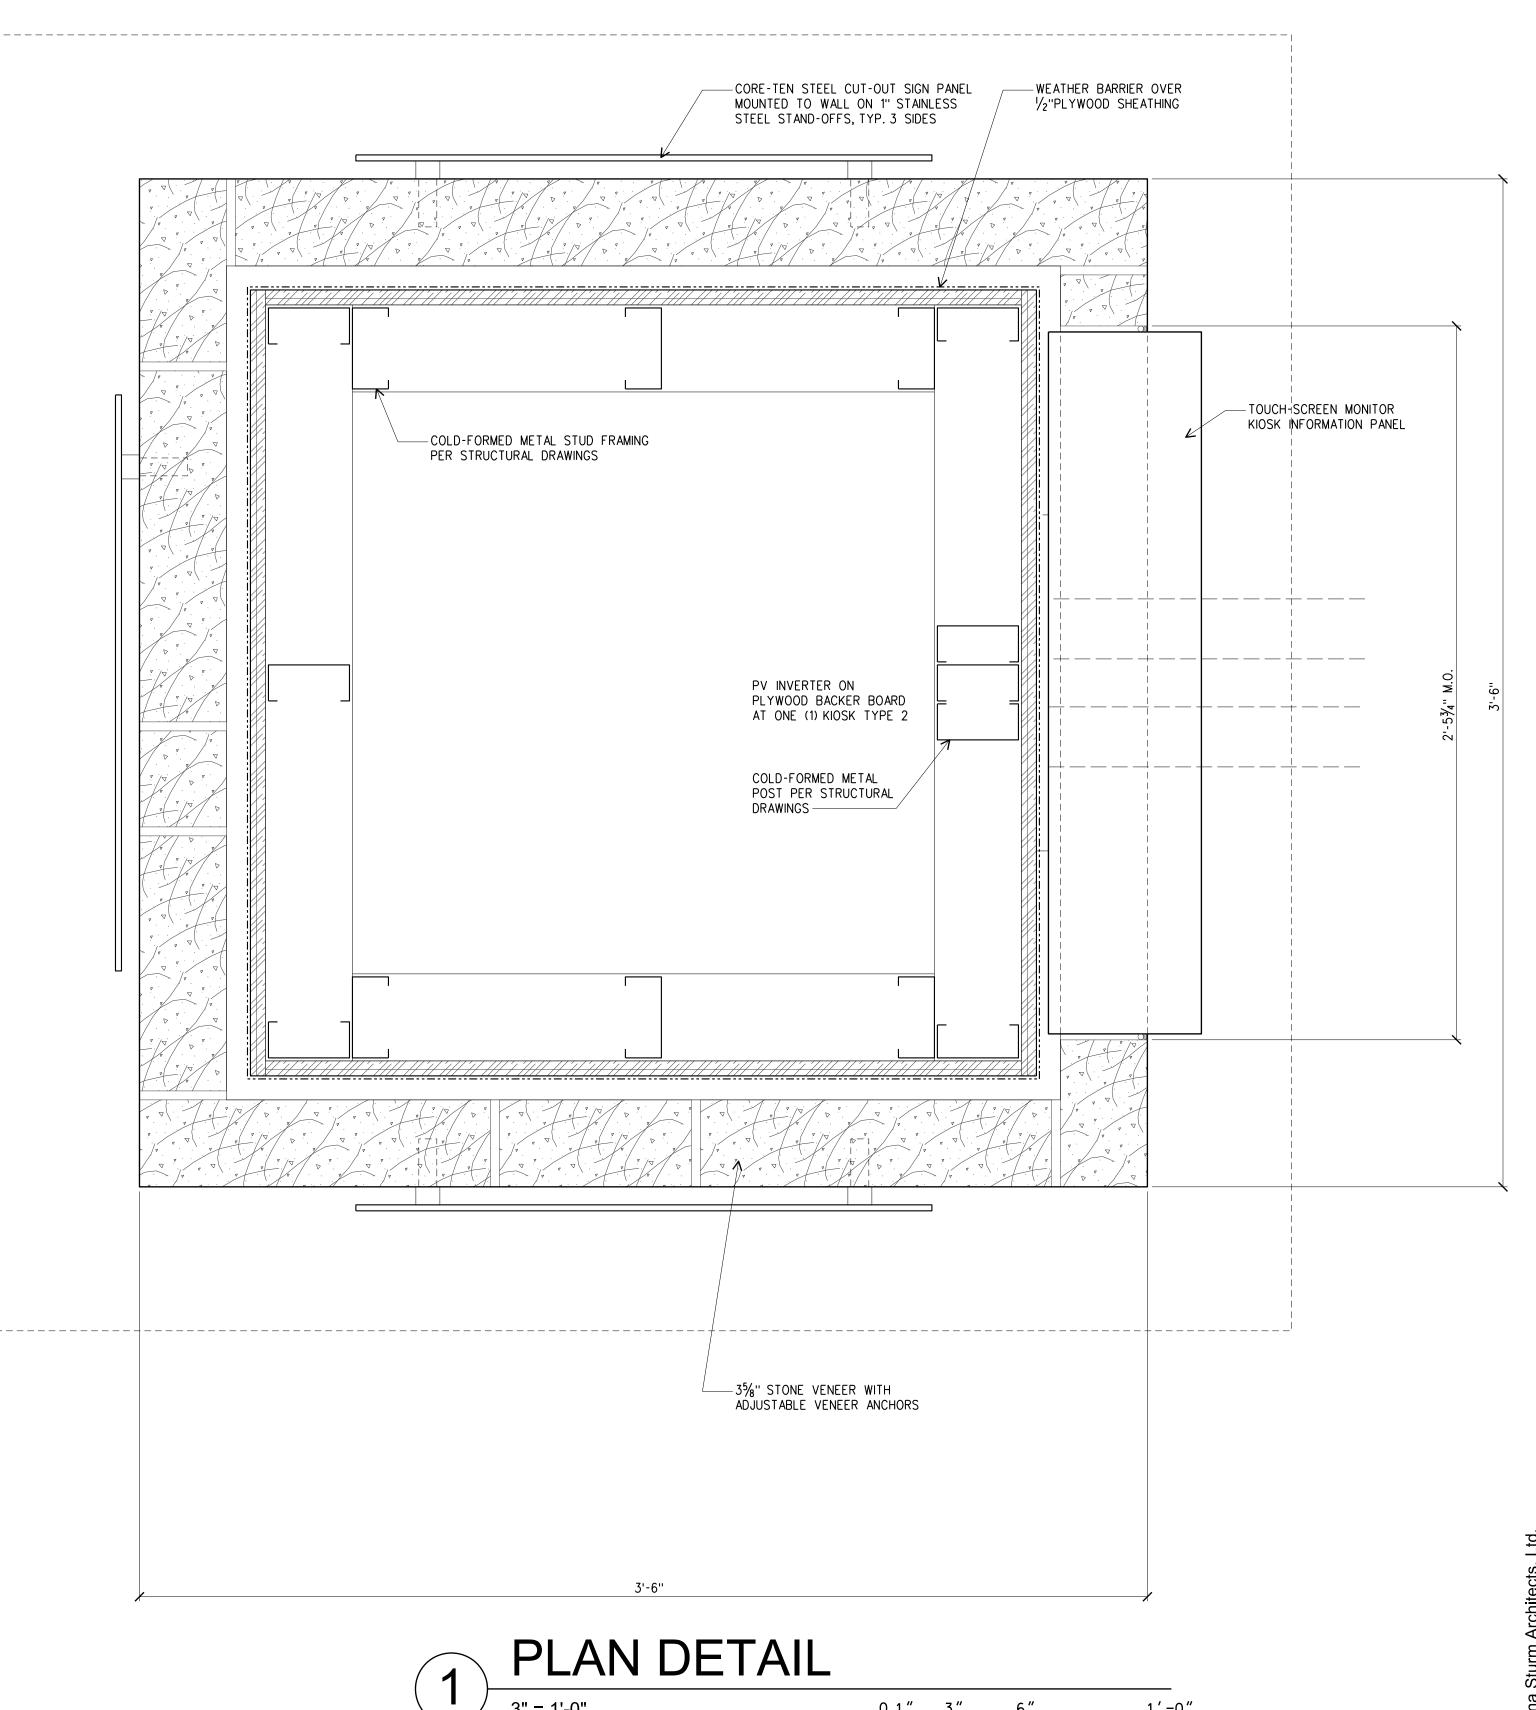

# Improvements to the First Street ROW:

- Removal of existing street improvements and sidewalk pavers within the project area.
- Paver surface with concrete ribbon of variable width to create a pedestrian way.
- Overhead string lights from Walnut St. to the plazas.
- Knee-wall benches and landscape areas incorporated along the pedestrian way.
- Variety of trees and plantings within landscape beds.
- Three kiosks north end at Main St., south end near Walnut St. and at the East Plaza entrance.
  - o 11'4" stone pier topped with LED lantern and outrigger with globe-shaped lights.
  - The north and south end kiosks incorporate metal sign panels on three sides and a video panel on one side.

  Response: The project design includes a new type of kiosk designed as both project entry monuments and electronic informational displays. The kiosks are designed to match the materials of the plaza improvements.
- 3. Accommodations for bicycle parking.