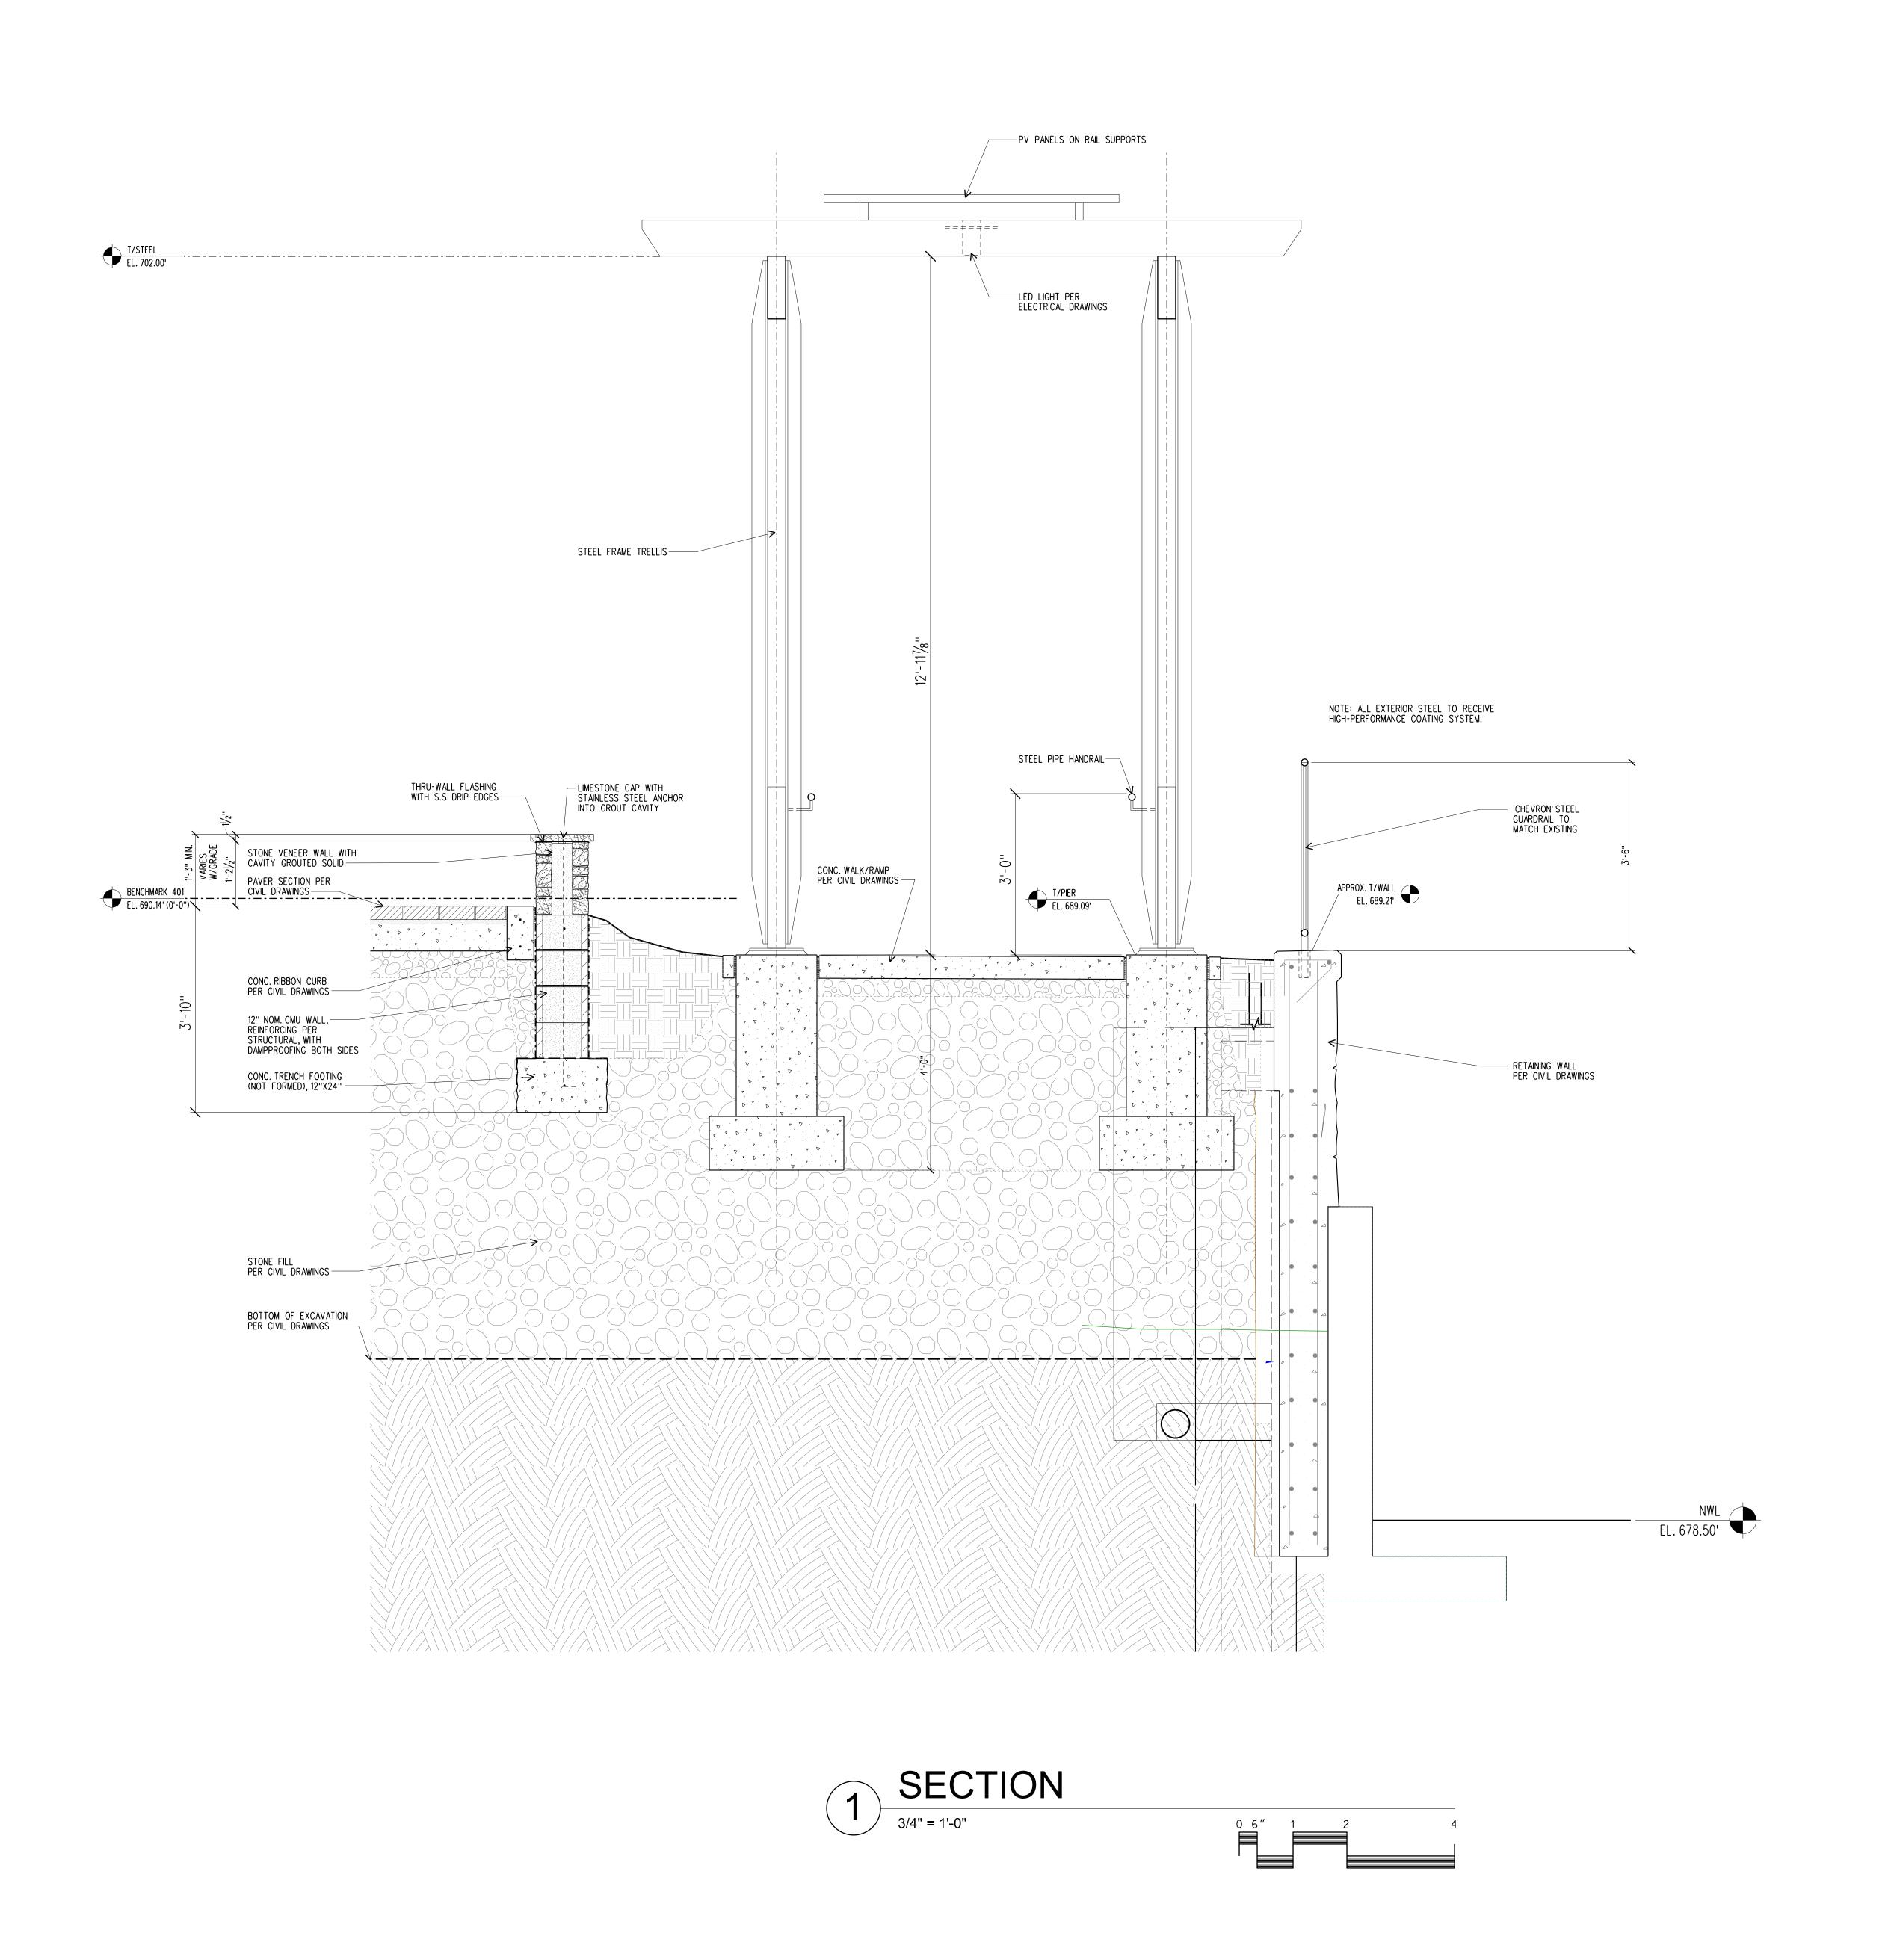

# **B.** Proposed Plans

The expanded plaza features the following:

Access points from 1<sup>st</sup> St. and Main St.

- Paver surface surrounded by greenspace on three sides.
- 12' steel trellis topped with solar panels surrounding the plaza on three sides.
- Brick knee-wall benches positioned around the plaza.
- Variety of trees and plantings within landscape beds.

# Improvements to the First Street ROW:

- Removal of existing street improvements and sidewalk pavers within the project area.
- Paver surface with concrete ribbon of variable width to create a pedestrian way.
- Overhead string lights from Walnut St. to the plazas.
- Knee-wall benches and landscape areas incorporated along the pedestrian way.
- Variety of trees and plantings within landscape beds.
- Three kiosks north end at Main St., south end near Walnut St. and at the East Plaza entrance.
  - o 11'4" stone pier topped with LED lantern and outrigger with globe-shaped lights.
  - The north and south end kiosks incorporate metal sign panels on three sides and a video panel on one side.