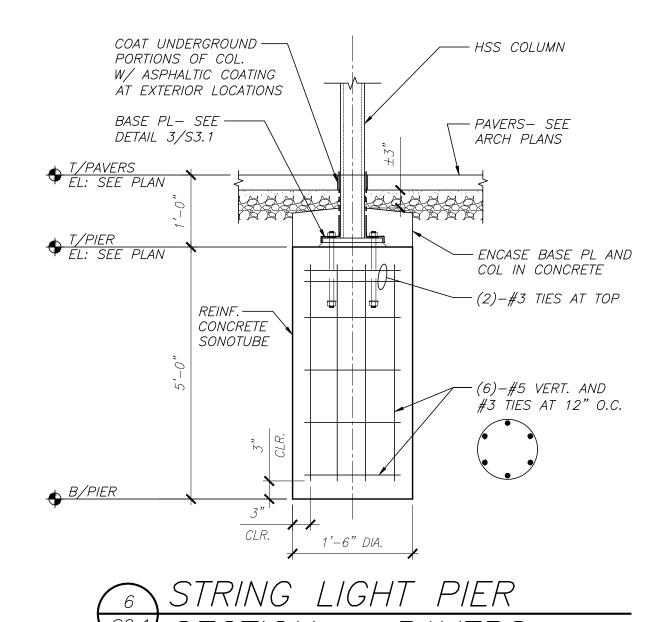

|  |  |
|            |      |             |  |  |  |
|            |      |             |  |  |  |
|            |      |             |  |  |  |
|            |      |             |  |  |  |
|            |      |             |  |  |  |

DRAWN BY: CHECKED BY:

SHEET TITLE

TRELLIS FRAMING PLAN

PROJ. NO.: SHEET NO. 2021.02.00 DATE: O | 10 24 22

PLAN NOTES

1. T/HSS14 EL. = 702.00' (U.N.O.)

2. E.J. INDICATES HSS14 EXPANSION JOINT. SEE 2/S3.1.

3. SEE SHEET S0.1 FOR GENERAL NOTES

4. SEE SHEET S3.1 FOR TYP. FRAMING DETAILS.





2'-6"

TYP. TRELLIS FNDN

— OFFSET FOOTING

2'-6"



◆ T/CMU WALL EL: SEE PLAN

#5 DWLS AT 24" O.C.

B/FOOTING
EL: 4'-0" BELOW GRADE

— STONE VENEER W/ FULLY GROUTED COLLAR JOINT

12" CMU

2'-0" U.N.O.

SEAT WALL DETAIL

FULLY GROUTED CMU
WALL

2-#5 CONT. BOTTOM









S2.1 SECTION — PAVERS



DRAWN BY: CHECKED BY:

2021.02.00 DATE: 10 24 22

081-006047 LICENSED STRUCTURAL ENGINEER DATE: 10.24.22 EXPIRES: 11.30.22 SHEET TITLE

Q

 $\boldsymbol{\omega}$ 

CONSULTANTS

REVISIONS

NO. DATE DESCRIPTION



 $\int L5x3.5x /_2$  (TYP.)

TRELLIS NOTES:

1. ALL STEEL TO BE ARCHITECTURALLY EXPOSED STRUCTURAL STEEL (AESS) CATEGORY 1, IN ACCORDANCE WITH THE AISC CODE OF STANDARD PRACTICE (ANSI/AISC 303-16)

2. SEE ARCH DRAWINGS FOR FINISHED COATING SPECIFICATIONS

3. PROVIDE EXPANSION JOINT IN HSS14x4 BEAMS EVERY ±50' (AT MID-BAYS) PER PLAN. SEE 2/S3.1



— HSS14x4 BEAM





STRING LIGHT

REVISIONS NO. DATE DESCRIPTION

Z

S

CONSULTANTS

DRAWN BY: CHECKED BY:

SHEET TITLE

PROJ. NO.: SHEET NO. 2021.02.00 DATE: 10 24 22

081-006047 LICENSED STRUCTURAL ENGINEER D