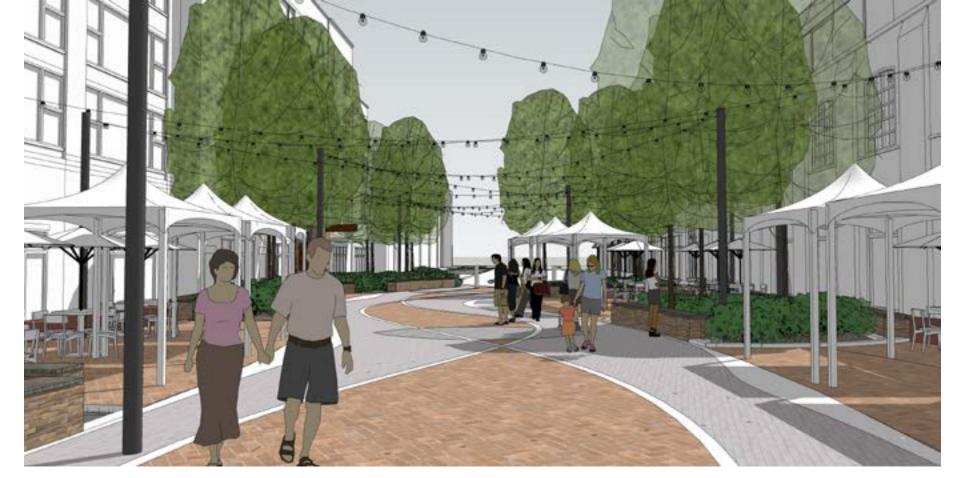

# **B.** Proposed Plans

The expanded plaza features the following:

Access points from 1<sup>st</sup> St. and Main St.

- Paver surface surrounded by greenspace on three sides.
- 12' steel trellis topped with solar panels surrounding the plaza on three sides.
- Brick knee-wall benches positioned around the plaza.
- Variety of trees and plantings within landscape beds.

# Improvements to the First Street ROW:

- Removal of existing street improvements and sidewalk pavers within the project area.
- Paver surface with concrete ribbon of variable width to create a pedestrian way.
- Overhead string lights from Walnut St. to the plazas.
- Knee-wall benches and landscape areas incorporated along the pedestrian way.
- Variety of trees and plantings within landscape beds.
- Three kiosks north end at Main St., south end near Walnut St. and at the East Plaza entrance.
  - o 11'4" stone pier topped with LED lantern and outrigger with globe-shaped lights.
  - The north and south end kiosks incorporate metal sign panels on three sides and a video panel on one side.

- 1. Consistency with existing downtown street lighting design/styles.

  Response: The existing pedestrian lighting poles that match the downtown style, including those along First Street, the riverwalk and around the plazas, will mostly remain. An additional string lighting system is proposed over First Street. These string lights are to be mounted on plain support poles.
- 2. Consistency with the existing downtown wayfinding/directory signs.