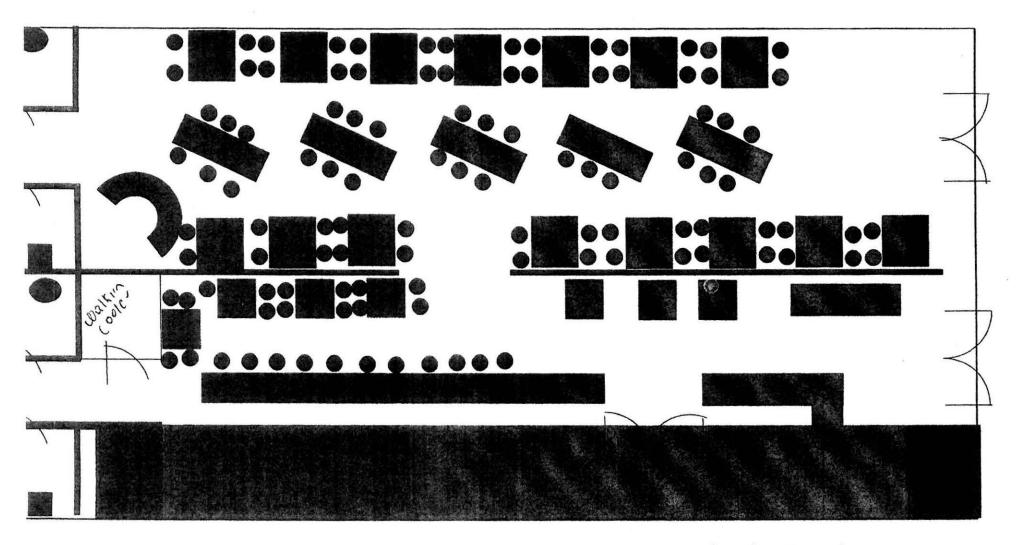

The applicants advised that Dough Pros LLC DBA Billy Style Pizza would be located at 11 N. 3<sup>rd</sup> St. in St. Charles, Illinois. The applicants stated that they had signed a 5-year lease through Terry F. Grove, 311 N 2<sup>nd</sup> St., Ste. #304, St. Charles, Illinois. (See attached documents) The applicants stated that they are currently renovating the interior of the business. The applicants stated that would be operating on a day by day basis during the first couple of months with approximately 5 to 10 other employees. The applicants stated that they have prepared a menu for the business and that they would be serving pizza, sandwiches, pastas, etc. The applicants stated that they have not yet purchased any product (alcohol) for the business. The applicants stated that they would be primarily serving beer, wine and alcohol. The applicants stated that he expects to open Dough Pros LLC DBA Style Pizza by March 1<sup>st</sup> of 2021. The applicants provided me with a floor plan for Dough Pros LLC DBA Style Pizza. (See attached documents).

to the west of the business is the Antique Market I and just to the east is Izel Salon and Spa. The business was still having a lot of work done to it during my visit. The new oven had just been installed and fresh paint was being applied to the walls. I was told that the exterior signs had been ordered and they are currently waiting for them to ship. They currently had several contractors in the building finishing up projects. Other than some cleaning and small jobs to complete, the business appeared to be in good order. The floor plans provided by the applicants matched what was inside the building.