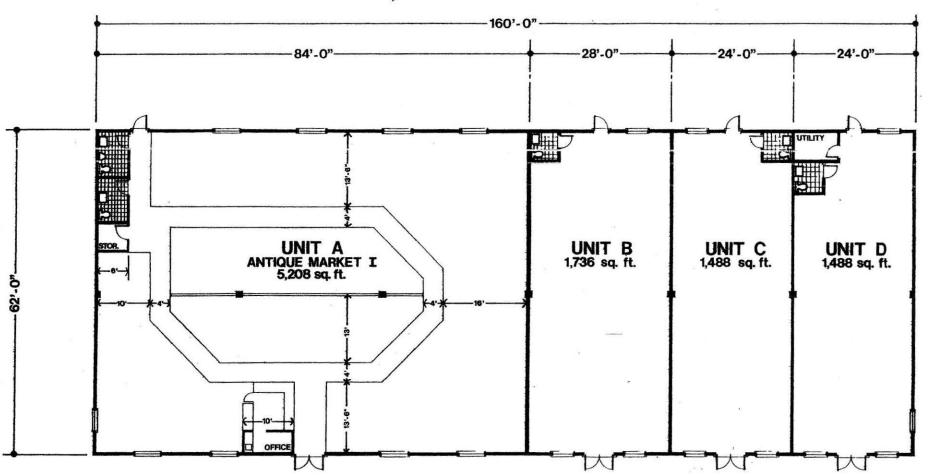

The applicants advised that Dough Pros LLC DBA Billy Style Pizza would be located at 11 N. 3<sup>rd</sup> St. in St. Charles, Illinois. The applicants stated that they had signed a 5-year lease through Terry F. Grove, 311 N 2<sup>nd</sup> St., Ste. #304, St. Charles, Illinois. (See attached documents) The applicants stated that they are currently renovating the interior of the business. The applicants stated that would be operating on a day by day basis during the first couple of months with approximately 5 to 10 other employees. The applicants stated that they have prepared a menu for the business and that they would be serving pizza, sandwiches, pastas, etc. The applicants stated that they have not yet purchased any product (alcohol) for the business. The applicants stated that they would be primarily serving beer, wine and alcohol. The applicants stated that he expects to open Dough Pros LLC DBA Style Pizza by March 1<sup>st</sup> of 2021. The applicants provided me with a floor plan for Dough Pros LLC DBA Style Pizza. (See attached documents).

to the west of the business is the Antique Market I and just to the east is Izel Salon and Spa. The business was still having a lot of work done to it during my visit. The new oven had just been installed and fresh paint was being applied to the walls. I was told that the exterior signs had been ordered and they are currently waiting for them to ship. They currently had several contractors in the building finishing up projects. Other than some cleaning and small jobs to complete, the business appeared to be in good order. The floor plans provided by the applicants matched what was inside the building.