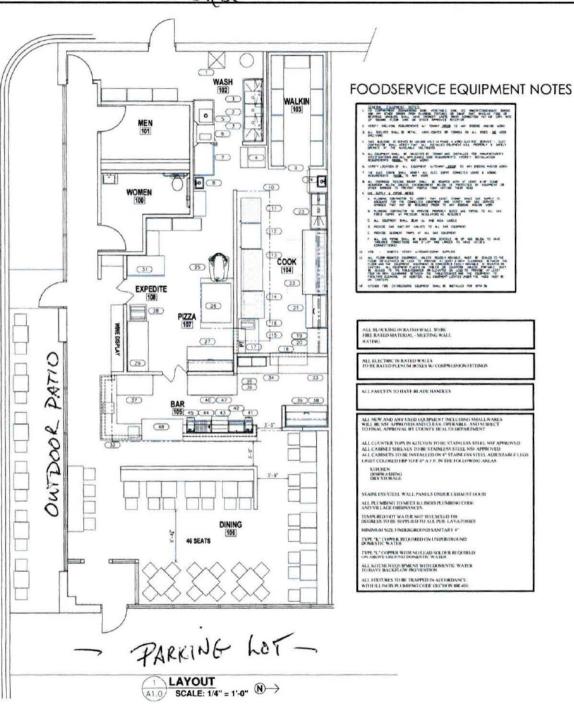

The applicants advised that Dough Pros LLC DBA Billy Style Pizza would be located at 11 N. 3<sup>rd</sup> St. in St. Charles, Illinois. The applicants stated that they had signed a 5-year lease through Terry F. Grove, 311 N 2<sup>nd</sup> St., Ste. #304, St. Charles, Illinois. (See attached documents) The applicants stated that they are currently renovating the interior of the business. The applicants stated that would be operating on a day by day basis during the first couple of months with approximately 5 to 10 other employees. The applicants stated that they have prepared a menu for the business and that they would be serving pizza, sandwiches, pastas, etc. The applicants stated that they have not yet purchased any product (alcohol) for the business. The applicants stated that they would be primarily serving beer, wine and alcohol. The applicants stated that he expects to open Dough Pros LLC DBA Style Pizza by March 1<sup>st</sup> of 2021. The applicants provided me with a floor plan for Dough Pros LLC DBA Style Pizza. (See attached documents).

to the west of the business is the Antique Market I and just to the east is Izel Salon and Spa. The business was still having a lot of work done to it during my visit. The new oven had just been installed and fresh paint was being applied to the walls. I was told that the exterior signs had been ordered and they are currently waiting for them to ship. They currently had several contractors in the building finishing up projects. Other than some cleaning and small jobs to complete, the business appeared to be in good order. The floor plans provided by the applicants matched what was inside the building.