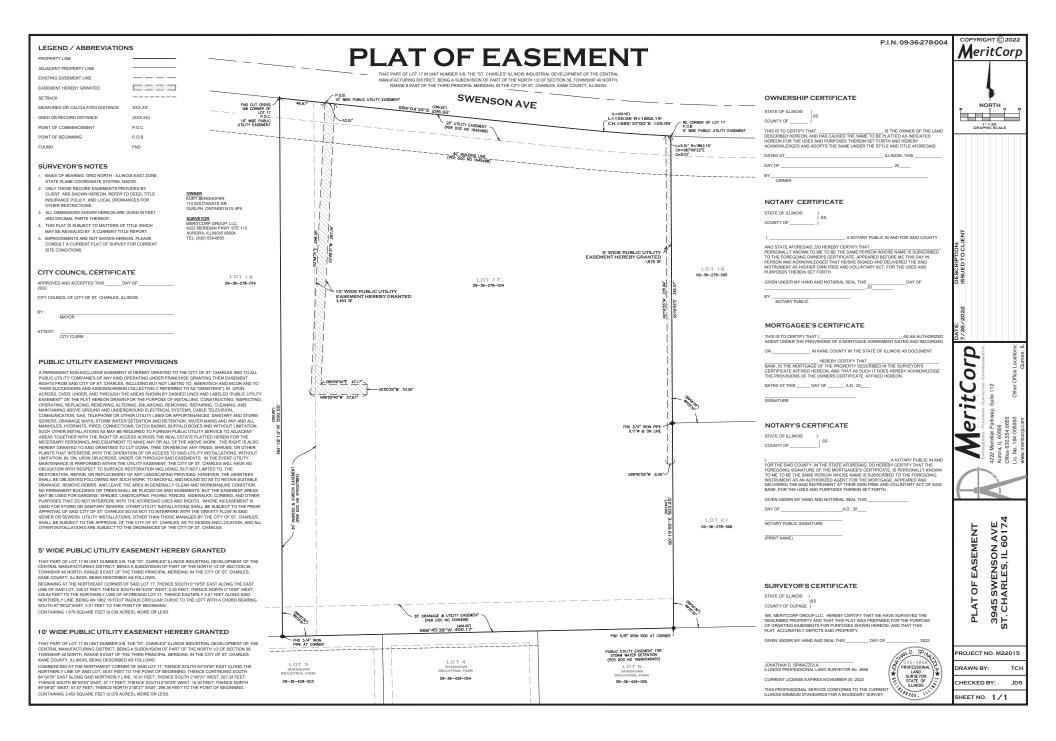

## 4. COMMUNITY & ECONOMIC DEVELOPMENT

- \*a. Recommendation to approve Plats of Easement for Tiger Drylac, 707 Kautz Rd., 3945 Swenson Ave. and 3855-3865 Swenson Ave.
- b. Recommendation to approve Amended and Restated Sales Tax Revenue Sharing Agreement with McGrath Motors, Inc

|                                                                                                                                                                                                                                                                                                                                                                                                                                                                                                                                                                                                                                                                                                                                                                | AGENDA ITEM EXECUTIVE SUMMARY Agenda Item number: *4a |           |                                                                                                                            |               |  |  |  |  |
|----------------------------------------------------------------------------------------------------------------------------------------------------------------------------------------------------------------------------------------------------------------------------------------------------------------------------------------------------------------------------------------------------------------------------------------------------------------------------------------------------------------------------------------------------------------------------------------------------------------------------------------------------------------------------------------------------------------------------------------------------------------|-------------------------------------------------------|-----------|----------------------------------------------------------------------------------------------------------------------------|---------------|--|--|--|--|
| CITY OF                                                                                                                                                                                                                                                                                                                                                                                                                                                                                                                                                                                                                                                                                                                                                        | Title:                                                |           | Recommendation to approve Plats of Easement for Tiger Drylac, 707<br>Kautz Rd., 3945 Swenson Ave. and 3855-65 Swenson Ave. |               |  |  |  |  |
| ST. CHARLES<br>ULUNOIS • 1834                                                                                                                                                                                                                                                                                                                                                                                                                                                                                                                                                                                                                                                                                                                                  | Presenter:                                            | Monica H  | awk                                                                                                                        |               |  |  |  |  |
| Meeting: Plan                                                                                                                                                                                                                                                                                                                                                                                                                                                                                                                                                                                                                                                                                                                                                  | ning & Devel                                          | opment Co | mmittee Date: Ap                                                                                                           | oril 10, 2023 |  |  |  |  |
| Proposed Cost                                                                                                                                                                                                                                                                                                                                                                                                                                                                                                                                                                                                                                                                                                                                                  | :\$                                                   |           | Budgeted Amount: \$                                                                                                        | Not Budgeted: |  |  |  |  |
| TIF District: No                                                                                                                                                                                                                                                                                                                                                                                                                                                                                                                                                                                                                                                                                                                                               | one                                                   |           |                                                                                                                            |               |  |  |  |  |
| Executive Sum                                                                                                                                                                                                                                                                                                                                                                                                                                                                                                                                                                                                                                                                                                                                                  | mary (if not                                          | budgeted, | olease explain):                                                                                                           |               |  |  |  |  |
| <ul> <li>Plats of Easement have been submitted as required for improvements associated with the Tiger Drylac building expansion project.</li> <li>A Plat of Easement has been provided for each of the three impacted parcels, which are under common ownership: <ul> <li>Lot 16 (707 Kautz Rd) – Stormwater Detention Easement over detention basin and permeable paver parking lot; Public Utility Easement along west property line for watermain.</li> <li>Lot 17 (3945 Swenson Ave) – Public Utility Easement along east property line and at west side of the property over watermain.</li> <li>Lot 18 (3855-65 Swenson Ave) – Public Utility and Public Access easements at SE corner for storm sewer and fire access to Lot 17.</li> </ul> </li> </ul> |                                                       |           |                                                                                                                            |               |  |  |  |  |
| Construction is underway. The Plats of Easement are required to be recorded prior to the City granting final occupancy for the building project.                                                                                                                                                                                                                                                                                                                                                                                                                                                                                                                                                                                                               |                                                       |           |                                                                                                                            |               |  |  |  |  |
| Attachments (please list):<br>Plats of Easement                                                                                                                                                                                                                                                                                                                                                                                                                                                                                                                                                                                                                                                                                                                |                                                       |           |                                                                                                                            |               |  |  |  |  |
| <b>Recommendation/Suggested Action</b> (briefly explain):<br>Recommendation to approve Plats of Easement for Tiger Drylac, 707 Kautz Rd., 3945 Swenson Ave.<br>and 3855-65 Swenson Ave.                                                                                                                                                                                                                                                                                                                                                                                                                                                                                                                                                                        |                                                       |           |                                                                                                                            |               |  |  |  |  |