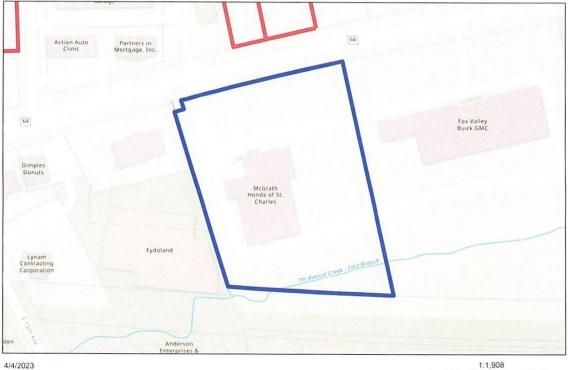

### A. <u>Government Operations</u>

- 1. Motion to approve an **Ordinance** Amending Title 13 "Public Utilities" Chapter 13.12 "Sewers," of the St. Charles Municipal Code.
- 2. Motion to approve an **Ordinance** Amending Title 13 "Public Utilities" Chapter 13.16 "Water," of the St. Charles Municipal Code.
- 3. Motion to approve An **Ordinance** Amending Ordinance No. 2023-M-17 with regard to the Deferred Imposition of a Municipal Push Tax on Plays of Video Gaming Terminals.
- \*4. Motion to approve a **Resolution** Creating a Task Force Regarding the Impact of the St. Charles Dam.
- \*5. Motion to Approve a **Resolution** for a Lease License Agreement with the Kane County State's Attorney's Office for Digital Forensic Services and Use of the St. Charles Police Department's Digital Laboratory and Associated Office Space.
- \*6. Motion to accept and place on file minutes of the February 5, 2024, Government Operations Committee meeting.
- B. <u>Government Services</u> None
- C. <u>Planning and Development</u>
  - \*1. Motion to Approve a **Resolution** Authorizing the Mayor and City Clerk of the City of St. Charles to Execute a Certain Sales Tax Revenue Sharing Agreement Between the City of St. Charles and Fox Valley Buick-GMC, Inc.
  - \*2. Motion to approve an **Ordinance** Granting Approval of Easement Vacation Plat and Detention Easement Plat for 2651 E. Main St. (St. Charles Toyota)
  - 3. Motion to Approve a **Resolution** Establishing the 2024 Inclusionary Housing Fee In-lieu Amount.