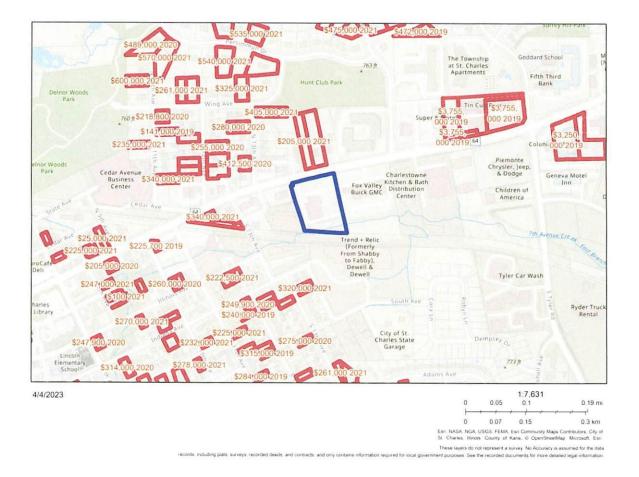

### A. <u>Government Operations</u>

- 1. Motion to approve an **Ordinance** Amending Title 13 "Public Utilities" Chapter 13.12 "Sewers," of the St. Charles Municipal Code.
- 2. Motion to approve an **Ordinance** Amending Title 13 "Public Utilities" Chapter 13.16 "Water," of the St. Charles Municipal Code.
- 3. Motion to approve An **Ordinance** Amending Ordinance No. 2023-M-17 with regard to the Deferred Imposition of a Municipal Push Tax on Plays of Video Gaming Terminals.
- \*4. Motion to approve a **Resolution** Creating a Task Force Regarding the Impact of the St. Charles Dam.
- \*5. Motion to Approve a **Resolution** for a Lease License Agreement with the Kane County State's Attorney's Office for Digital Forensic Services and Use of the St. Charles Police Department's Digital Laboratory and Associated Office Space.
- \*6. Motion to accept and place on file minutes of the February 5, 2024, Government Operations Committee meeting.
- B. <u>Government Services</u> None
- C. <u>Planning and Development</u>
  - \*1. Motion to Approve a **Resolution** Authorizing the Mayor and City Clerk of the City of St. Charles to Execute a Certain Sales Tax Revenue Sharing Agreement Between the City of St. Charles and Fox Valley Buick-GMC, Inc.
  - \*2. Motion to approve an **Ordinance** Granting Approval of Easement Vacation Plat and Detention Easement Plat for 2651 E. Main St. (St. Charles Toyota)
  - 3. Motion to Approve a **Resolution** Establishing the 2024 Inclusionary Housing Fee In-lieu Amount.