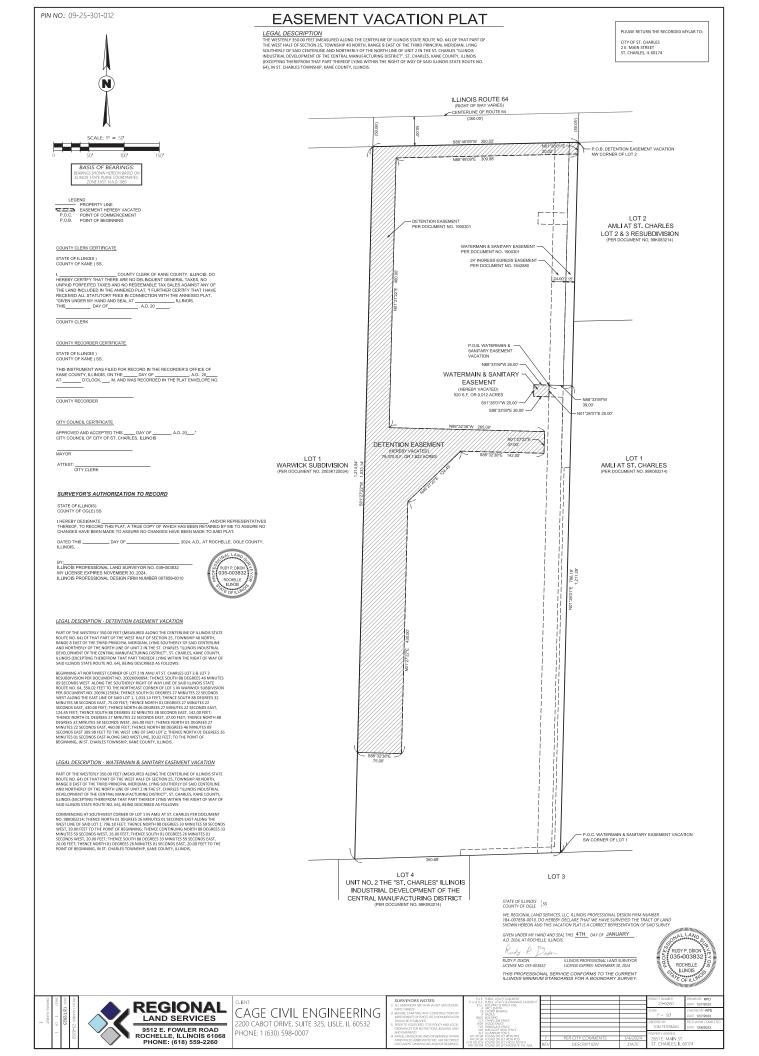

### A. <u>Government Operations</u>

- 1. Motion to approve an **Ordinance** Amending Title 13 "Public Utilities" Chapter 13.12 "Sewers," of the St. Charles Municipal Code.
- 2. Motion to approve an **Ordinance** Amending Title 13 "Public Utilities" Chapter 13.16 "Water," of the St. Charles Municipal Code.
- 3. Motion to approve An **Ordinance** Amending Ordinance No. 2023-M-17 with regard to the Deferred Imposition of a Municipal Push Tax on Plays of Video Gaming Terminals.
- \*4. Motion to approve a **Resolution** Creating a Task Force Regarding the Impact of the St. Charles Dam.
- \*5. Motion to Approve a **Resolution** for a Lease License Agreement with the Kane County State's Attorney's Office for Digital Forensic Services and Use of the St. Charles Police Department's Digital Laboratory and Associated Office Space.
- \*6. Motion to accept and place on file minutes of the February 5, 2024, Government Operations Committee meeting.
- B. <u>Government Services</u> None
- C. <u>Planning and Development</u>
  - \*1. Motion to Approve a **Resolution** Authorizing the Mayor and City Clerk of the City of St. Charles to Execute a Certain Sales Tax Revenue Sharing Agreement Between the City of St. Charles and Fox Valley Buick-GMC, Inc.
  - \*2. Motion to approve an **Ordinance** Granting Approval of Easement Vacation Plat and Detention Easement Plat for 2651 E. Main St. (St. Charles Toyota)
  - 3. Motion to Approve a **Resolution** Establishing the 2024 Inclusionary Housing Fee In-lieu Amount.