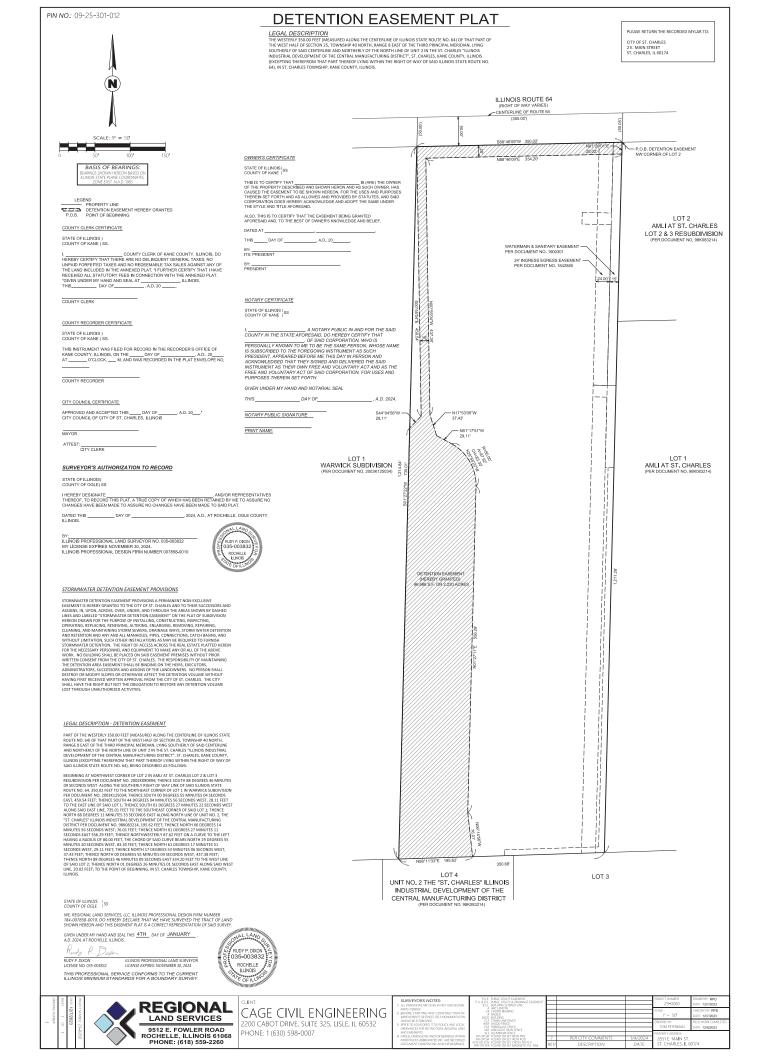

### A. <u>Government Operations</u>

- 1. Motion to approve an **Ordinance** Amending Title 13 "Public Utilities" Chapter 13.12 "Sewers," of the St. Charles Municipal Code.
- 2. Motion to approve an **Ordinance** Amending Title 13 "Public Utilities" Chapter 13.16 "Water," of the St. Charles Municipal Code.
- 3. Motion to approve An **Ordinance** Amending Ordinance No. 2023-M-17 with regard to the Deferred Imposition of a Municipal Push Tax on Plays of Video Gaming Terminals.
- \*4. Motion to approve a **Resolution** Creating a Task Force Regarding the Impact of the St. Charles Dam.
- \*5. Motion to Approve a **Resolution** for a Lease License Agreement with the Kane County State's Attorney's Office for Digital Forensic Services and Use of the St. Charles Police Department's Digital Laboratory and Associated Office Space.
- \*6. Motion to accept and place on file minutes of the February 5, 2024, Government Operations Committee meeting.
- B. <u>Government Services</u> None
- C. <u>Planning and Development</u>
  - \*1. Motion to Approve a **Resolution** Authorizing the Mayor and City Clerk of the City of St. Charles to Execute a Certain Sales Tax Revenue Sharing Agreement Between the City of St. Charles and Fox Valley Buick-GMC, Inc.
  - \*2. Motion to approve an **Ordinance** Granting Approval of Easement Vacation Plat and Detention Easement Plat for 2651 E. Main St. (St. Charles Toyota)
  - 3. Motion to Approve a **Resolution** Establishing the 2024 Inclusionary Housing Fee In-lieu Amount.