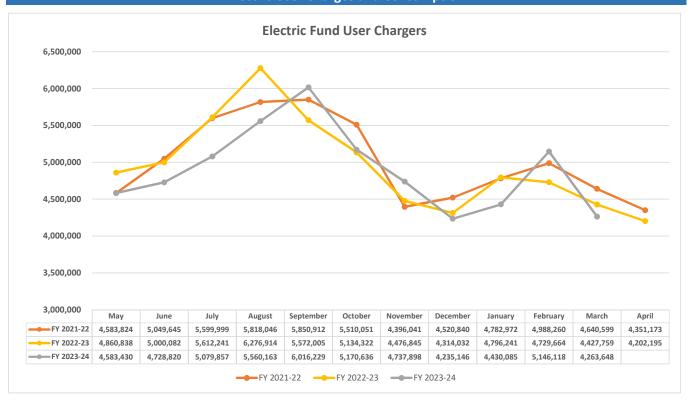

,967     | 30,054     | 25.4%   | 30,327     | 0.9%    | 30,000     | 327      | 1.1%     |
| January                 | 24,060     | 28,033     | 16.5%   | 28,879     | 3.0%    | 30,000     | (1,121)  | -3.7%    |
| February                | 25,758     | 30,640     | 100.0%  | 31,634     | 3.2%    | 30,000     | 1,634    | 5.4%     |
| March                   | 24,540     | 28,480     | 16.1%   | 24,598     | -13.6%  | 30,000     | (5,402)  | -18.0%   |
| April                   | 26,270     | 34,625     | 31.8%   |            |         |            | -        |          |
|                         | 272,025    | 349,323    |         | 321,131    |         | 330,000    | (8,869)  |          |

## City of St. Charles Monthly Financial Report / Summary Electric User Charges and Consumption



#### Electric Consumption for Month of: March, 2024



## City of St. Charles Monthly Financial Report / Summary Water Fund User Charges and Consumption



Water Consumption for Month of: March, 2024



## City of St. Charles Monthly Financial Report / Summary Wastewater Fund User Charges and Consumption



Wastewater Consumption for Month of: March, 2024



### City of St. Charles Monthly Investment Summary March 31, 2024

5.38%

**Total Portfolio Size:** 130,716,366.62 **Fixed Income Portfolio:** 48,104,809.65 36.8% Percent of Total **Fixed Income Yield:** 3.90% **End of Month 6 Month Treasury: Fixed Income Avg Duration:** 1.758 Years Fixed Income Avg Credit Rating: AA/Aa2/AA Category **Amount Percent** Operating Accounts/MMKTs 12,849,620.65 9.8% **Investment Pools LGIP's** 69,761,936.