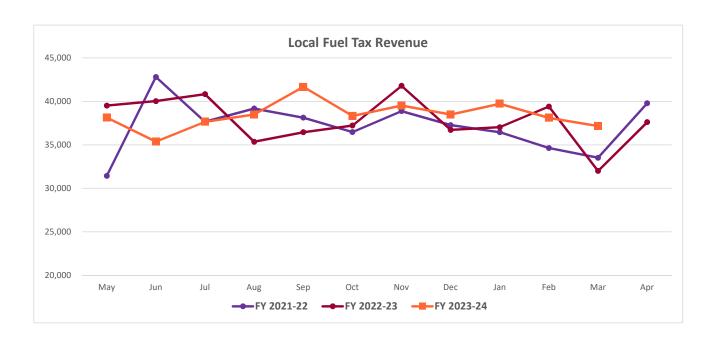

8    | 7.7%    | 131,005    | (9,397)   | 0.0%     |
| January             | 171,290    | 82,301     | -52.0%  | 98,120     | 19.2%   | 175,472    | (77,352)  | 0.0%     |
| February            | 53,104     | 76,543     | 44.1%   | 106,130    | 38.7%   | 88,792     | 17,338    | 0.0%     |
| March               | 76,119     | 97,736     | 28.4%   | 136,536    | 39.7%   | 113,376    | 23,160    | 0.0%     |
| April               | 215,684    | 101,953    | -52.7%  |            | -100.0% | -          | -         | 0.0%     |
|                     | 1,499,765  | 1,723,405  |         | 1,599,052  |         | 1,880,930  | (281,878) |          |

# City of St. Charles Monthly Financial Report \$0.02 Local Fuel Tax Revenue

FY 2023-24 Budget: \$ 454,000 Percentage of General Fund Revenues: 0.7%



|                         | Actual     | Actual     | Percent | Actual     | Percent | Budget     | Budget   | Percent  |
|-------------------------|------------|------------|---------|------------|---------|------------|----------|----------|
| <b>Liability Period</b> | FY 2021-22 | FY 2022-23 | Change  | FY 2023-24 | Change  | FY 2023-24 | Variance | Variance |
| May                     | 31,430     | 39,516     | 25.7%   | 38,141     | -3.5%   | 37,833     | 308      | 0.8%     |
| June                    | 42,812     | 40,031     | -6.5%   | 35,369     | -11.6%  | 37,833     | (2,464)  | -6.5%    |
| July                    | 37,662     | 40,835     | 8.4%    | 37,644     | -7.8%   | 37,833     | (189)    | -0.5%    |
| August                  | 39,176     | 35,358     | -9.7%   | 38