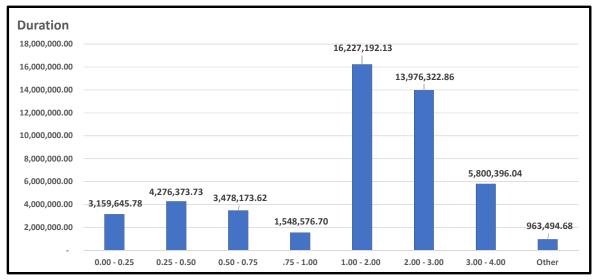

## City of St. Charles Monthly Financial Report / Summary Wastewater Fund User Charges and Consumption



Wastewater Consumption for Month of: March, 2024



### City of St. Charles Monthly Investment Summary March 31, 2024

5.38%

**Total Portfolio Size:** 130,716,366.62 **Fixed Income Portfolio:** 48,104,809.65 36.8% Percent of Total **Fixed Income Yield:** 3.90% **End of Month 6 Month Treasury: Fixed Income Avg Duration:** 1.758 Years Fixed Income Avg Credit Rating: AA/Aa2/AA Category **Amount Percent** Operating Accounts/MMKTs 12,849,620.65 9.8% **Investment Pools LGIP's** 69,761,936.32 53.4% **Brokered CD's** 10,432,516.80 8.0% **United States Treasuries** 9,097,873.00 7.0% Federal Agencies (FHLB, FFCB) 10,119,493.00 7.7% State/Municipal Bonds 18,454,926.85 14.1% 130,716,366.62





| A                                                                                                                                                              | AGENDA ITEM EXECUTIVE SUMMARY Agenda Item number: IIA                                                      |             |                     |  |               |  |  |  |  |  |
|----------------------------------------------------------------------------------------------------------------------------------------------------------------|------------------------------------------------------------------------------------------------------------|-------------|---------------------|--|---------------|--|--|--|--|--|
|