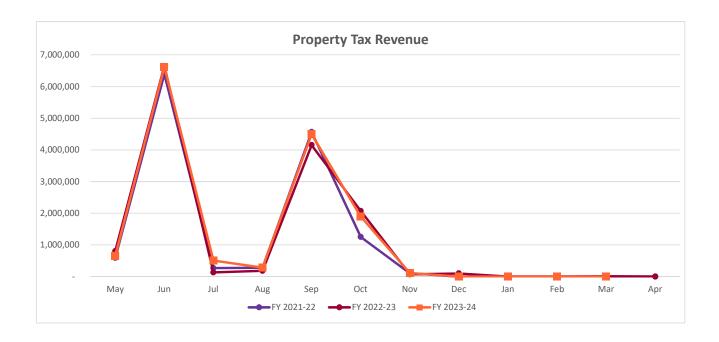

978,728    | (110,963) | 0.0%     |
| January          | April               | 545,228    | 638,203    | 17.1%   |            | -100.0% | -          |           | 0.0%     |
|                  | Total               | 7,740,173  | 8,827,883  |         | 8,924,979  |         | 8,613,636  |           |          |

#### Notes:

The 1% home rule sales tax revenue is not applicable to sales of food prepared for immediate consumption, drugs and titled vehicles.

The amounts above include the sales tax revenue pledged to pay the prinicpal and interest due on the Series 2016 Senior Lien Limited Sales Tax Revenue Refunding Bonds.

# City of St. Charles Monthly Financial Report / General Fund Revenue Property Taxes

FY 2023-24 Budget:

\$ 14,621,368

**Percentage of General Fund Revenues:** 

24.1%



|                     | Actual     | Actual     | Percent | Actual     | Percent | Budget     | Budget    | Percent  |
|---------------------|------------|------------|---------|------------|---------|------------|-----------|----------|
| <b>Disbursement</b> | FY 2021-22 | FY 2022-23 | Change  | FY 2023-24 | Change  | FY 2023-24 | Variance  | Variance |
| May                 | 589,459    | 805,400    | 36.6%   | 654,988    | -18.7%  | 831,913    | (176,925) | -21.3%   |
| June                | 6,390,064  | 6,646,309  | 4.0%    | 6,611,985  | -0.5%   | 6,669,411  | (57,426)  | -0.9%    |
| July                | 266,973    | 132,928    | -50.2%  | 507,889    | 282.1%  | 337,299    | 170,590   | 50.6%    |
| August              | 278,408    | 183,783    | -34.0%  | 281,190    | 53.0%   | 1