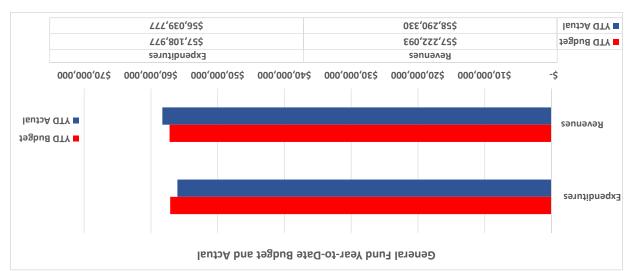

|   | % Variance         | nanowa anemu<br>IsutoA | 2  | Budget          |    | Budget      | Expenditure Type                            |



|                                |                            |     |                               |    | Current                      |    |                            | Cur | rent Month                 |            | Y  |                              | Ye | ar-to-Date                   |                 |
|--------------------------------|----------------------------|-----|-------------------------------|----|------------------------------|----|----------------------------|-----|----------------------------|------------|----|------------------------------|----|------------------------------|-----------------|
|                                |                            |     |                               |    | Annual<br>Budget             |    | Budget                     |     |