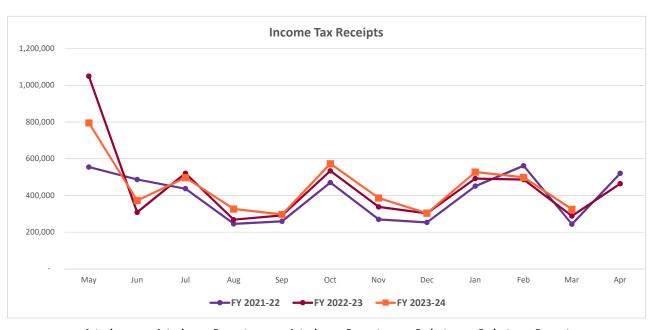

(85,903)  | 0.0%     |
| January             | -          | -          | 0.0%    | -          | 0.0%    | -          | -         | 0.0%     |
| February            | -          | -          | 0.0%    | -          | 0.0%    | -          | -         | 0.0%     |
| March               | -          | 11,794     | 100.0%  | 16         | 100.0%  | -          | 16        | 100.0%   |
| April               | -          | -          | 0.0%    |            |         |            |           |          |
|                     | 13,448,116 | 14,173,136 |         | 14,562,542 |         | 14,621,368 | (58,826)  |          |

### City of St. Charles Monthly Financial Report / General Fund Revenue State Shared Income Tax Revenue

FY 2023-24 Budget: \$ 5,600,000 Percentage of General Fund Revenues: 9.2%



|                     | Actual     | Actual     | Percent | Actual     | Percent | Budget     | Budget    | Percent  |
|---------------------|------------|------------|---------|------------|---------|------------|-----------|----------|
| <u>Disbursement</u> | FY 2021-22 | FY 2022-23 | Change  | FY 2023-24 | Change  | FY 2023-24 | Variance  | Variance |
| May                 | 554,856    | 1,050,063  | 89.2%   | 795,772    | -24.2%  | 700,124    | 95,648    | 13.7%    |
| June                | 486,830    | 308,462    | -36.6%  | 373,143    | 21.0%   | 423,168    | (50,025)  | -11.8%   |
| July                | 436,730    | 520,737    | 19.2%   | 497,140    | -4.5%   | 545,563    | (48,423)  | -8.9%    |
| August              | 245,231    | 268,209    | 9.4%    | 326,739    | 21.8%   | 3