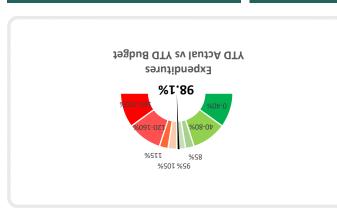

E6                    | <b>₽</b> 01,78€,6      | SZZ'S66'6              | % <del>1</del> .01- | 100'949                 | 885,42T                 | 10,958,125             | Other Taxes          |
| %S <sup>.</sup> 90T      | £22,892,253            | 946'076,45             | % <del>p</del> .1-  | 2,485,518               | 71172577                | 000'806'97             | Sales & Use Tax      |
| %9.66                    | 74,562,542 \$          | 898'179'71 \$          | %0.001              | 91 \$                   | - \$                    | 896,159,41 \$          | Ргорегtу Тах         |
| YTD Actual vs.<br>Budget | Year-to-Date<br>Actual | Year-to-Date<br>Budget | % Variance          | Current Month<br>Actual | Current Month<br>Budget | leunnA letoT<br>tegbua | Revenue Type         |





|                 | 2,250,553             | \$<br>911'811 \$