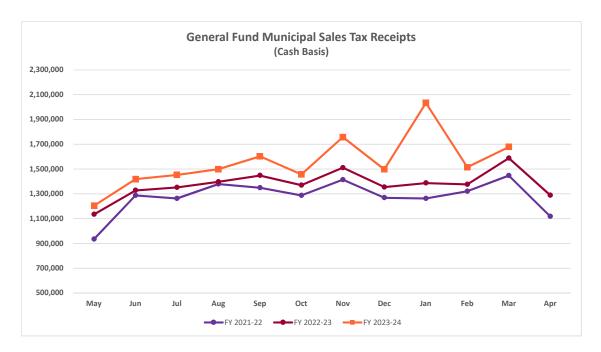

| 381,364          | <br>25,284                         |     | 2,658                       | -89.5%           | <br>355,526                                |     | 401,200                             | 12.8%      |
| Excess (Deficiency)                                                                 | (22,777)                              | 203,835                      | \$ (9,971)       | \$<br>(22,777)                     | \$  | 2,907                       |                  | \$<br>(213,806)                            | \$  | (57,023)                            |            |

### City of St. Charles Monthly Financial Report / General Fund Revenue Municipal 1% Sales Tax Revenue

FY 2023-24 Budget:

\$ 17,380,000

**Percentage of General Fund Revenues:** 

28.6%



|                  |              | Actual     | Actual     | Percent | Actual     | Percent | Budget     | Budget   | Percent  |
|------------------|--------------|------------|------------|---------|------------|---------|------------|----------|----------|
| <u>Liabiltiy</u> | Disbursement | FY 2021-22 | FY 2022-23 | Change  | FY 2023-24 | Change  | FY 2023-24 | Variance | Variance |
| February         | May          | 934,336    | 1,133,874  | 21.4%   | 1,203,717  | 6.2%    | 1,161,085  | 42,632   | 3.7%     |
| March            | June         | 1,287,014  | 1,327,445  | 3.1%    | 1,418,136  | 6.8%    | 1,360,923  | 57,213   | 4.2%     |
| April            | July         | 1,262,466  | 1,351,542  | 7.1%    | 1,452,005  | 7.4%    | 1,351,430  | 100,575  | 7.4%     |
| May