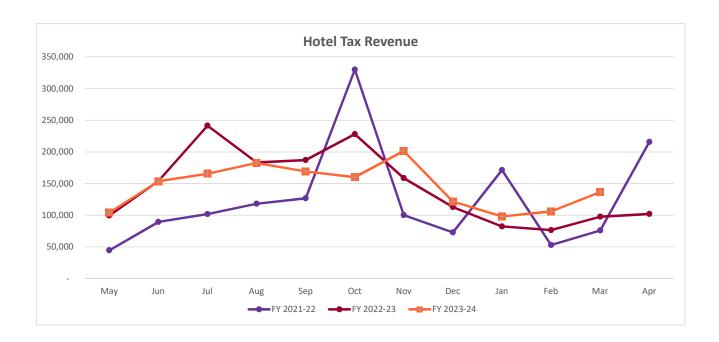

| 0.0%     |
| January                 | 177,763    | 200,113    | 12.6%   | 204,164    | 2.0%    | 224,150    | (19,986)  | 0.0%     |
| February                | 139,110    | 142,345    | 2.3%    | 148,585    | 4.4%    | 159,443    | (10,858)  | 0.0%     |
| March                   | 131,264    | 130,108    | -0.9%   | 121,410    | -6.7%   | 145,736    | (24,326)  | 0.0%     |
| April                   | 159,027    | 130,339    | -18.0%  |            | -100.0% | -          | -         | 0.0%     |
|                         | 1,794,526  | 1,914,624  |         | 1,827,743  |         | 1,998,605  | (170,862) |          |

# City of St. Charles Monthly Financial Report / General Fund Revenue 6% Local Hotel Tax

FY 2023-24 Budget:

2,000,000

**Percentage of General Fund Revenues:** 

3.3%



|                     | Actual     | Actual     | Percent | Actual     | Percent | Budget     | Budget    | Percent  |
|---------------------|------------|------------|---------|------------|---------|------------|-----------|----------|
| <b>Disbursement</b> | FY 2021-22 | FY 2022-23 | Change  | FY 2023-24 | Change  | FY 2023-24 | Variance  | Variance |
| May                 | 44,623     | 99,596     | 123.2%  | 104,085    | 4.5%    | 115,534    | (11,449)  | -9.9%    |
| June                | 89,379     | 154,015    | 72.3%   | 153,539    | -0.3%   | 178,662    | (25,123)  | -14.1%   |
| July                | 101,762    | 241,433    | 137.3%  | 165,732    | -31.4%  | 200,069    | (34,337)  | -17.2%   |
| August              | 118,152    | 183,344    | 55.2%   | 182,551    | -0.4%   | 2