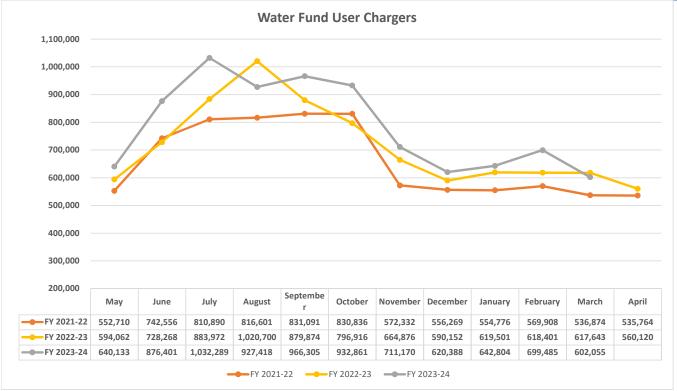

28,879     | 3.0%    | 30,000     | (1,121)  | -3.7%    |
| February                | 25,758     | 30,640     | 100.0%  | 31,634     | 3.2%    | 30,000     | 1,634    | 5.4%     |
| March                   | 24,540     | 28,480     | 16.1%   | 24,598     | -13.6%  | 30,000     | (5,402)  | -18.0%   |
| April                   | 26,270     | 34,625     | 31.8%   |            |         |            | -        |          |
|                         | 272,025    | 349,323    |         | 321,131    |         | 330,000    | (8,869)  |          |

## City of St. Charles Monthly Financial Report / Summary Electric User Charges and Consumption



#### Electric Consumption for Month of: March, 2024



## City of St. Charles Monthly Financial Report / Summary Water Fund User Charges and Consumption



Water Consumption for Month of: March, 2024



## City of St. Charles Monthly Financial Report / Summary Wastewater Fund User Charges and Consumption



Wastewater Consumption for Month of: March, 2024



### City of St. Charles Monthly Investment Summary March 31, 2024

5.38%

**Total Portfolio Size:** 130,716,366.62 **Fixed Income Portfolio:** 48,104,809.65 36.8% Percent of Total **Fixed Income Yield:** 3.90% **End of Month 6 Month Treasury: Fixed Income Avg Duration:** 1.758 Years Fixed Income Avg Credit Rating: AA/Aa2/AA Category **Amount Percent** Operating Accounts/MMKTs 12,849,620.65 9.8% **Investment Pools LGIP's** 69,761,936.32 53.4% **Brokered CD's** 10,432,516.80 8.0% **United States Treasuries** 9,097,873.00 7.0% Federal Agencies (FHLB, FFCB) 10,119,493.00 7.7% State/Municipa