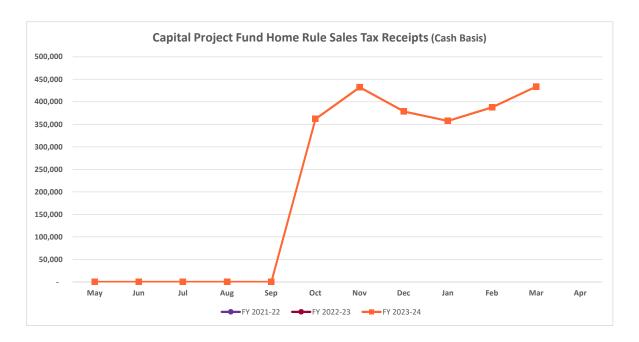

6,450     | 37,031     | 1.6%    | 39,731     | 7.3%    | 37,833     | 1,898    | 0.0%     |
| February                | 34,627     | 39,400     | 13.8%   | 38,105     | -3.3%   | 37,833     | 272      | 0.0%     |
| March                   | 33,516     | 31,992     | -4.5%   | 37,167     | 16.2%   | 37,833     | (666)    | 0.0%     |
| April                   | 39,776     | 37,611     | -5.4%   |            | -100.0% | -          | -        | 0.0%     |
|                         | 446,198    | 453,944    |         | 422,654    |         | 416,163    | 6,491    |          |

### City of St. Charles Monthly Financial Report / Capital Fund Revenue Home Rule 0.5% Sales Tax Revenue (Dedicated Capital Portion)

FY 2023-24 Budget:

\$ 3,667,000

**Percentage of Capital Fund Revenues:** 

67.2%



|                  |                     | Actual     | Actual     | Percent | Actual     | Percent | Budget     | Budget   | Percent  |
|------------------|---------------------|------------|------------|---------|------------|---------|------------|----------|----------|
| <u>Liabiltiy</u> | <b>Disbursement</b> | FY 2021-22 | FY 2022-23 | Change  | FY 2023-24 | Change  | FY 2023-24 | Variance | Variance |
| February         | May                 |            |            | N/A     | -          | N/A     | -          | -        | N/A      |
| March            | June                |            |            | N/A     | -          | N/A     | -          | -        | N/A      |
| April            | July                |            |            | N/A     | -          | N/A     | -