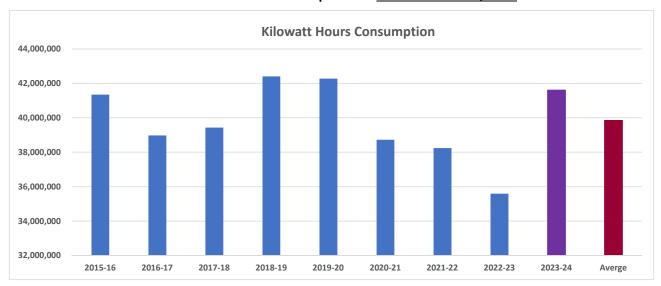

| 30,000     | 327      | 1.1%     |
| January                 | 24,060     | 28,033     | 16.5%   | 28,879     | 3.0%    | 30,000     | (1,121)  | -3.7%    |
| February                | 25,758     | 30,640     | 100.0%  | 31,634     | 3.2%    | 30,000     | 1,634    | 5.4%     |
| March                   | 24,540     | 28,480     | 16.1%   | 24,598     | -13.6%  | 30,000     | (5,402)  | -18.0%   |
| April                   | 26,270     | 34,625     | 31.8%   |            |         |            | -        |          |
|                         | 272,025    | 349,323    |         | 321,131    |         | 330,000    | (8,869)  |          |

## City of St. Charles Monthly Financial Report / Summary Electric User Charges and Consumption



#### Electric Consumption for Month of: March, 2024



## City of St. Charles Monthly Financial Report / Summary Water Fund User Charges and Consumption



Water Consumption for Month of: March, 2024



## City of St. Charles Monthly Financial Report / Summary Wastewater Fund User Charges and Consumption



Wastewater Consumption for Month of: March, 2024



### City of St. Charles Monthly Investment Summary March 31, 2024

5.38%

**Total Portfolio Size:** 130,716,366.62 **Fixed Income Portfolio:** 48,104,809.65 36.8% Percent of Total **Fixed Income Yield:** 3.90% **End of Month 6 Month Treasury: Fixed Income Avg Duration:** 1.758 Years Fixed Income Avg Credit Rating: AA/Aa2/AA Category **Amount Percent** Operating Accounts/MMKTs 12,849,620.65 9.8% **Investment Pools LGIP's** 69,761,936.32 53.4% **Brokered CD's** 10,432,516.80 8.0% **United