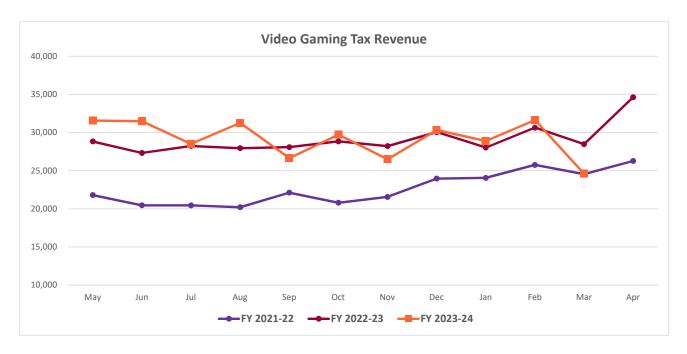

N/A     | 433,882    | 100.0%  | 366,700    | 67,182   | 18.3%    |
| January          | April               |            |            | N/A     |            |         | -          |          | 0.0%     |
|                  | Total               | -          | -          |         | 2,353,127  |         | 2,200,200  | 152,927  |          |

#### Notes:

Effective July 1, 2023, the City's local home rule sales tax was increased from 1.0% to 1.5%. The revenue generated by this increase is being recorded in the Capital Improvements Fund. Council formally committed these revenues to funding the City's road and pedestrian network system, including but not limited to right-of-way improvements and related infrastructure.

### City of St. Charles Monthly Financial Report Video Gaming Tax Revenue



|                         | Actual     | Actual     | Percent | Actual     | Percent | Budget     | Budget   | Percent  |
|-------------------------|------------|------------|---------|------------|---------|------------|----------|----------|
| <b>Liability Period</b> | FY 2021-22 | FY 2022-23 | Change  | FY 2023-24 | Change  | FY 2023-24 | Variance | Variance |
| May                     | 21,804     | 28,833     | 32.2%   | 31,574     | 9.5%    | 30,000     | 1,574    | 5.2%     |
| June                    | 20,469     | 27,327     | 100.0%  | 31,481     | 15.2%   | 30,000     | 1,481    | 4.9%     |
| July                    | 20,450     | 28,238     | 100.0%  | 28,511     | 1.0%    | 30,000     | (1,489)  | -5.0%    |
| August                  | 20,207     | 27,944     | 100.0%  | 31