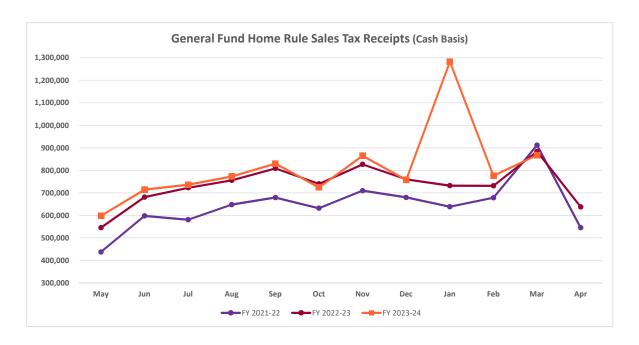

%   | 1,519,868  | (5,900)  | 0.0%     |
| December         | March        | 1,446,954  | 1,587,911  | 9.7%    | 1,677,476  | 5.6%    | 1,738,350  | (60,874) | 0.0%     |
| January          | April        | 1,118,215  | 1,287,941  | 15.2%   |            |         |            |          |          |
|                  | Total        | 15,326,854 | 16,529,812 |         | 17,109,762 |         | 15,938,086 |          |          |

**Note** - The amounts above include the sales tax revenue pledged to pay the prinicpal and interest due on the Series 2016 Senior Lien Limited Sales Tax Revenue Refunding Bonds.

### City of St. Charles Monthly Financial Report / General Fund Revenue Home Rule 1% Sales Tax Revenue

FY 2023-24 Budget:

\$ 9,355,000

**Percentage of General Fund Revenues:** 

15.4%



|                  |                     | Actual     | Actual     | Percent | Actual     | Percent | Budget     | Budget    | Percent  |
|------------------|---------------------|------------|------------|---------|------------|---------|------------|-----------|----------|
| <u>Liabiltiy</u> | <u>Disbursement</u> | FY 2021-22 | FY 2022-23 | Change  | FY 2023-24 | Change  | FY 2023-24 | Variance  | Variance |
| February         | May                 | 437,810    | 545,244    | 24.5%   | 597,974    | 9.7%    | 556,634    | 41,340    | 7.4%     |
| March            | June                | 597,956    | 681,414    | 14.0%   | 714,443    | 4.8%    | 696,705    | 17,738    | 2.5%     |
| April            | July                | 580,918    | 722,991    | 24.5%   | 736,280    | 1.8%    | 719,16