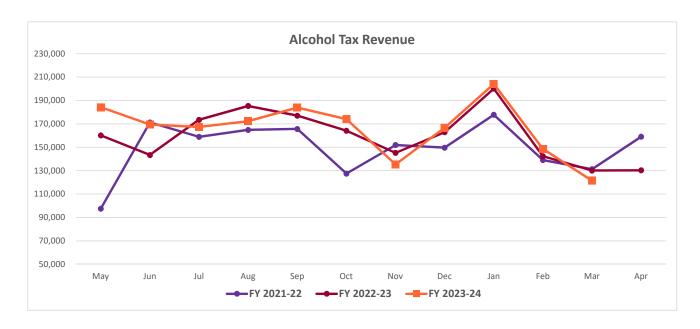

| 11,807    | 0.0%     |
| February            | 562,026    | 486,811    | -13.4%  | 499,248    | 2.6%    | 510,019    | (10,771)  | 0.0%     |
| March               | 243,606    | 288,320    | 18.4%   | 324,493    | 12.5%   | 402,065    | (77,572)  | 0.0%     |
| April               | 520,430    | 464,039    | -10.8%  |            |         | -          | -         |          |
|                     | 4,752,990  | 5,345,175  |         | 4,903,527  |         | 5,013,839  | (110,312) |          |
|                     |            |            |         |            |         |            | ·         |          |

# City of St. Charles Monthly Financial Report / General Fund Revenue 3% Local Alcohol Tax

FY 2023-24 Budget:

\$ 2,150,000

**Percentage of General Fund Revenues:** 

3.5%



|                         | Actual     | Actual     | Percent | Actual     | Percent | Budget     | Budget    | Percent  |
|-------------------------|------------|------------|---------|------------|---------|------------|-----------|----------|
| <b>Liability Period</b> | FY 2021-22 | FY 2022-23 | Change  | FY 2023-24 | Change  | FY 2023-24 | Variance  | Variance |
| May                     | 97,476     | 160,178    | 64.3%   | 184,227    | 15.0%   | 179,417    | 4,810     | 2.7%     |
| June                    | 171,217    | 143,384    | -16.3%  | 169,452    | 18.2%   | 160,607    | 8,845     | 5.5%     |
| July                    | 158,935    | 173,516    | 9.2%    | 167,393    | -3.5%   | 194,358    | (26,965)  | -13.9%   |
| August                  | 164,869    | 185,337    | 12.4%