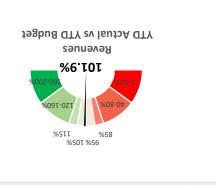

| <b>₽</b> 01,78€,6      | SZZ'S66'6              | % <del>1</del> .01- | 100'949                 | 885,42T                 | 10,958,125             | Other Taxes          |
| %S <sup>.</sup> 90T      | £22,892,253            | 946'076,45             | % <del>p</del> .1-  | 2,485,518               | 71172577                | 000'806'97             | Sales & Use Tax      |
| %9.66                    | 74,562,542 \$          | 898'179'71 \$          | %0.001              | 91 \$                   | - \$                    | 896,159,41 \$          | Ргорегtу Тах         |
| YTD Actual vs.<br>Budget | Year-to-Date<br>Actual | Year-to-Date<br>Budget | % Variance          | Current Month<br>Actual | Current Month<br>Budget | leunnA letoT<br>tegbua | Revenue Type         |





|                 | 2,250,553             | \$<br>911'811 \$