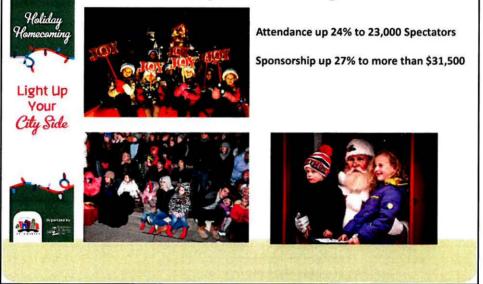

### 5. Finance Department

Recommendation to approve the funding request of the Downtown St Charles Partnership for FY 2016-2017 in the amount of \$214,129.00 for Operations and \$23,792.00 for the Branding Project Phase II.