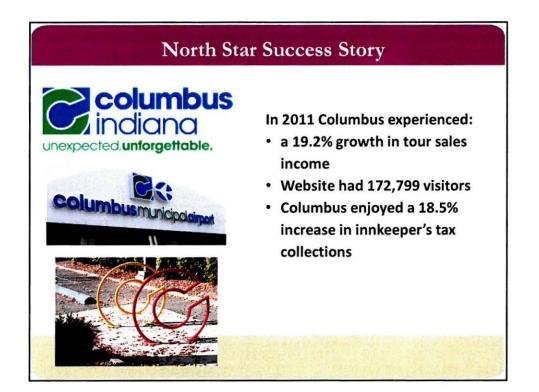

### 5. Finance Department

Recommendation to approve the funding request of the Downtown St Charles Partnership for FY 2016-2017 in the amount of \$214,129.00 for Operations and \$23,792.00 for the Branding Project Phase II.