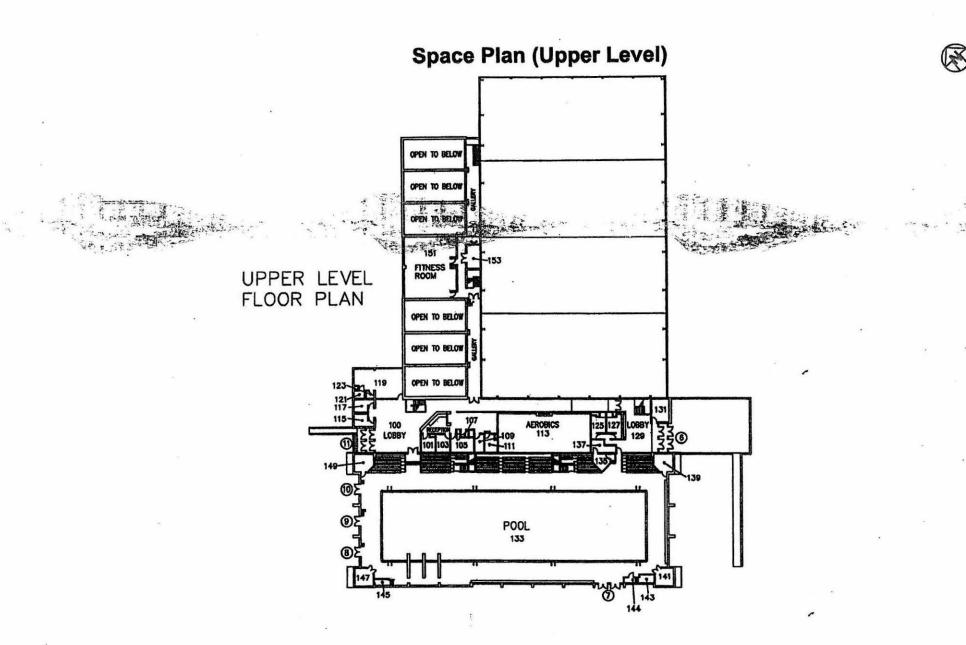

- This site is not yet built out but building plans and seating plans appear to
  adequate and sufficient (see attachment). The Liquor license would be contingent
  upon an occupancy permit being issued from the Fire Department and final
  inspection by the Building Department.
- Chasidy Roble will be the local manager for the St. Charles restaurant who is being transferred over from the Geneva location. Fingerprints have been taken and she is currently scheduled for an interview background check. The liquor license is contingent upon successful completion of the manger's police background and Basset certification.