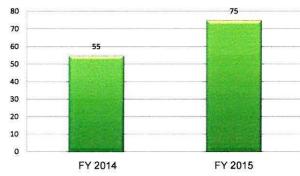

ugh situations without getting so worked up about it and I can deal with my emotions better, resulting in a happier me.



## **Family-Based Treatment for Eating Disorders**

Our unique, practical, evidence-based outpatient approach recognizes parents as the best resource for their child's recovery, and uses a team model that includes the therapist, the family physician, family members, and other partners to achieve success. FBT empowers parents to take an active role in resolving their child's disordered eating and restoring weight to a healthy range. This program helps families dealing with:

- Anorexia
- Bulimia
- Binge Eating
- Disordered Eating

At TriCity Family Services, we believe that eating disorders are treatable, and that everyone is capable of a complete and full recovery.





The number of individuals served by our FBT Program increased 36%

The monsters of an eating disorder are scary sometimes, but they can't truly hurt you. Even in my weakest moments, I have a network of support to fall back on because of FBT.



## **Prevention and Early Intervention**

TCFS offers prevention and early intervention workshops for children and teens that focus on anger management, conflict resolution, positive decision-making, and self-esteem development. For adults and seniors, various support groups meet regularly.

- · Bridges A workshop for children who are adjusting to their parents' divorce or separation
- Caregiver Connections Support and training for childcare providers
- Chick-Chat An all-girl workshop for 4th, 5th, and 6th graders who want to develop a strong sens