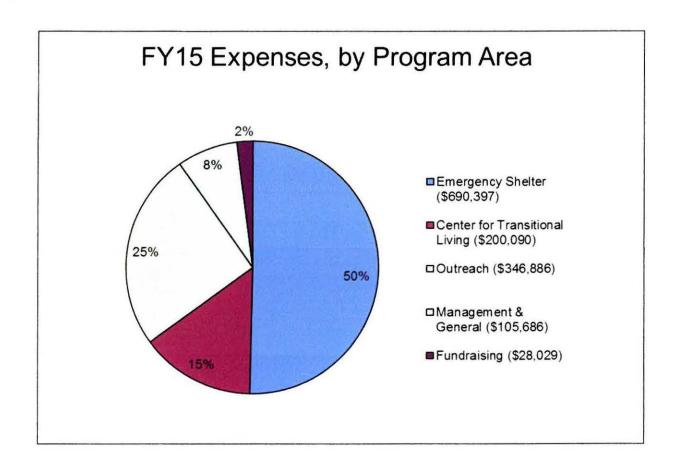

ilings are utilized everyday by the women, children, volunteers and staff who use this building and were rotting and falling apart. Again, repairs have been made over time, such as gluing and bolting, but the railings were failing and causing an unsafe situation for those utilizing them.

## **Financial Results**

In fiscal year 2015, Lazarus House spent 10% of expenses on administrative costs (fundraising as well as management and general costs). This covers director oversight time, administrative time of staff to handle correspondence, human resources, technology, fundraising, the complexities of federal and state grant requirements and more.



FY15 revenue total of \$1,375,870 is expressed on an accrual basis. The revenue included \$147,416 in grants restricted for rental assistance.



FY15 expenses totaled \$1,371,088, which included \$221,042 in rent/utility assistance.



Of the \$3,157,015 in assets, \$681,304 (22%) is available for general activities. FY15 reflects a \$4,782 increase in net assets.

# Lazarus House Board of Directors, as of 10/13/15

## **Executive Officers**

Betsy Penny, Board President Retired St. Charles Alderwoman & Special Education Teacher

**Deb Akins**, Board Vice President V.P., BMO Harris N.A.

Bob McDowell, Board Secretary
Owner/President, McDowell Inc. of St. Charles

Steve Sager, Board Treasurer CPA, MBA, Jones, Sager & Company LLC

## **Board Members**

Lynette Anderson, Director of Children and Family Ministries, Hosanna!

Lynn Bruesewitz, Owner, Software Support Systems, Inc.

Diane DeWitte, Office Assistant, DuPage Airport Author