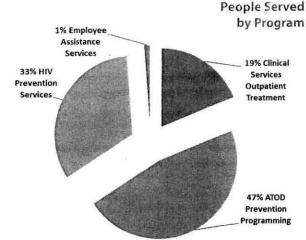

| \$420,041   |
| Employee                   |             |
| Assistance Service         | s \$6,651   |
| <b>Supporting Services</b> |             |
| Management                 |             |
| & General                  | \$348,144   |
| Total                      | \$2,659,414 |
|                            |             |

#### 2014 Income

| IDHS               | \$831,735   |
|--------------------|-------------|
| State IDPH         | \$362,710   |
| Federal            | \$855,918   |
| County/Local Gov't | \$198,066   |
| Other Grants,      |             |
| Fundraising        |             |
| & Contributions    | \$126,209   |
| Client Fees        | \$219,783   |
| Other Income       | \$117,681   |
| EAS                | \$13,744    |
| Total              | \$2,725,846 |









# Program Information Cont.

# Alcohol, Tobacco and Other Drug (ATOD) Prevention

ATOD PREVENTION PROVIDES evidence-based curriculum programming within the Carpentersville and Elgin school districts in addition to outreach prevention education to the community. Prevention Services staff work in cooperation with members of the Coalition for a Safe and Healthy Elgin (CSHE) to provide programming in Elgin and prevent underage drinking and other risky behaviors that prevent youth from reaching their full potential.

The Too Good for Drugs curriculum was implemented to 842 Lakewood Elementary (6th grade) and Carpentersville Middle School (7th grade) students to address risk factors as well as develop protective factors such as emotional literacy, decision-making skills, and peer pressur