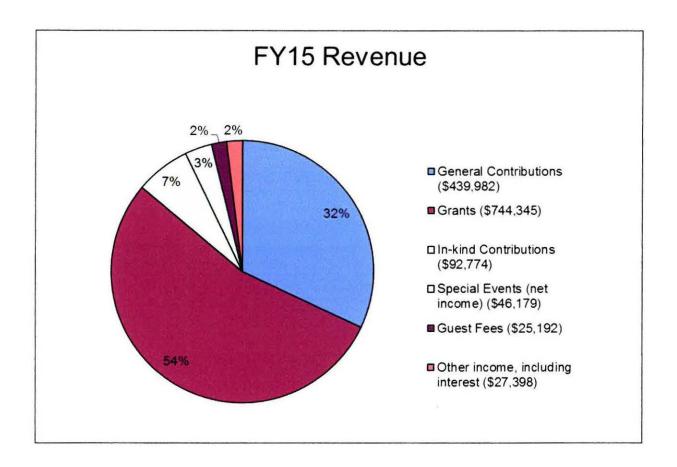

ion.

## Women and Children's Center Railings



Also replaced were the handrails and balusters at both front entrances of this building. These railings are utilized everyday by the women, children, volunteers and staff who use this building and were rotting and falling apart. Again, repairs have been made over time, such as gluing and bolting, but the railings were failing and causing an unsafe situation for those utilizing them.

## **Financial Results**

In fiscal year 2015, Lazarus House spent 10% of expenses on administrative costs (fundraising as well as management and general costs). This covers director oversight time, administrative time of staff to handle correspondence, human resources, technology, fundraising, the complexities of federal and state grant requirements and more.



FY15 revenue total of \$1,375,870 is expressed on an accrual basis. The revenue included \$147,416 in grants restricted for rental assistance.



FY15 expenses totaled \$1,371,088, which included \$221,042 in rent/utility assistance.



Of the \$3,157,015 in assets, \$681,304 (22%) is available for general activities. FY15 reflects a \$4,782 increase in net assets.

# Lazarus House Board of Directors, as of 10/13/15

## **Executive Officers**

Betsy Penny, Board President Retired St. Charles Alderwoman & Special Education Teacher

**Deb Akins**, Board Vice President V.P., BMO Harris N.A.

Bob McDowell, Board Secretary
Owner/President, McDowell Inc. of St. Charles

Steve Sager, Board Treasurer CPA, MBA, Jones, Sager & Company LLC

## **Board Members**

Lynette Anderson, Director of Childr