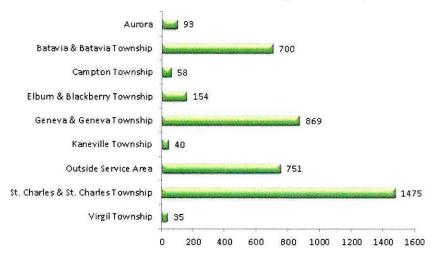

e clinic and billing software and those adjustments were not carrying over to the financial software. Since the allocation between 2014 and 2015 could not be determined the agency will show the adjustment in the year ending June 30, 2015. The accounts receivable balance for client fees was adjusted downward in the amount of \$177,717 to correct the accounts receivable balance. The agency has since changed the way it corrects billing in their clinic and billing software to ensure any changes made will carry over to the financial software.

# JULY 2014-JUNE 2015 SERVICE STATISTICS

In Fiscal Year 2015, TriCity Family Services served 4,175 clients and their family members, generating a total of 26,843 hours of service.

## FY '15 Individuals Served



## FY'15 Individuals Served by Township



# Thank You To Our Donors...

#### \$5,000+

Accenture LLP

Mr. and Mrs. Thomas T. Alexander Alfred Bersted Foundation Andrew and Alice Fischer Charitable Trust Arrow Electronics, Inc. Batavia United Way Mr. and Mrs. Christian Behmer **BMO Financial Group** Mr. & Mrs. Dudley A. Burgess Caerus Foundation, Inc. Mr. and Mrs. Walter S. Catlow City of St. Charles Comcast Cable **Exelon Generation** Fona International Geneva Community Chest Geneva Community Mental Health Board Mr. and Mrs. David Georgeson Dr. and Mrs. Mark T. Gibson Hansen-Furnas Foundation, Inc. Mr. and Mrs. Robert J. Hollis INC Board Mr. and Mrs. John M. McNeely Mr. and Mrs. James R. Meister Dr. Eric Nolan & Mr. Mike Finan Norris Foundation Mr. and Mrs. George Passias Richard H. Driehaus Charitable

### \$2,500-\$4,999

Lead