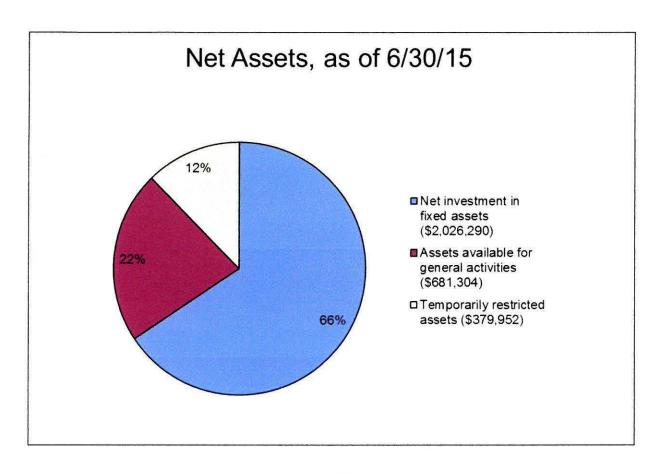

ding and were rotting and falling apart. Again, repairs have been made over time, such as gluing and bolting, but the railings were failing and causing an unsafe situation for those utilizing them.

## **Financial Results**

In fiscal year 2015, Lazarus House spent 10% of expenses on administrative costs (fundraising as well as management and general costs). This covers director oversight time, administrative time of staff to handle correspondence, human resources, technology, fundraising, the complexities of federal and state grant requirements and more.



FY15 revenue total of \$1,375,870 is expressed on an accrual basis. The revenue included \$147,416 in grants restricted for rental assistance.



FY15 expenses totaled \$1,371,088, which included \$221,042 in rent/utility assistance.



Of the \$3,157,015 in assets, \$681,304 (22%) is available for general activities. FY15 reflects a \$4,782 increase in net assets.

# Lazarus House Board of Directors, as of 10/13/15

## **Executive Officers**

Betsy Penny, Board President Retired St. Charles Alderwoman & Special Education Teacher

**Deb Akins**, Board Vice President V.P., BMO Harris N.A.

Bob McDowell, Board Secretary
Owner/President, McDowell Inc. of St. Charles

Steve Sager, Board Treasurer CPA, MBA, Jones, Sager & Company LLC

## **Board Members**

Lynette Anderson, Director of Children and Family Ministries, Hosanna!

Lynn Bruesewitz, Owner, Software Support Systems, Inc.

Diane DeWitte, Office Assistant, DuPage Airport Authority

Peter Fazio, Owner, FAP Sales, LLC, Full Access Products

John Glenn, Real Estate Brok