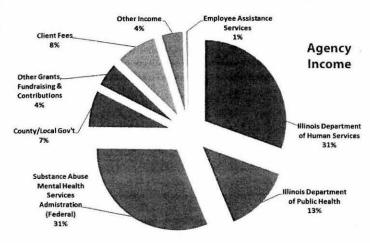

| \$420,041   |
| Employee                   |             |
| Assistance Service         | s \$6,651   |
| <b>Supporting Services</b> |             |
| Management                 |             |
| & General                  | \$348,144   |
| Total                      | \$2,659,414 |
|                            |             |

#### 2014 Income

| IDHS               | \$831,735   |
|--------------------|-------------|
| State IDPH         | \$362,710   |
| Federal            | \$855,918   |
| County/Local Gov't | \$198,066   |
| Other Grants,      |             |
| Fundraising        |             |
| & Contributions    | \$126,209   |
| Client Fees        | \$219,783   |
| Other Income       | \$117,681   |
| EAS                | \$13,744    |
| Total              | \$2,725,846 |









# Program Information Cont.

# Alcohol, Tobacco and Other Drug (ATOD) Prevention

ATOD PREVENTION PROVIDES evidence-based curriculum programming within the Carpentersville and Elgin school districts in addition to outreach prevention education to the community. Prevention Services staff work in cooperation with members of the Coalition for a Safe and Healthy Elgin (CSHE) to provide programming in Elgin and prevent underage drinking and other risky behaviors that prevent youth from reaching their full potential.

The Too Good for Drugs curriculum was implemented to 842 Lakewood Elementary (6th grade) and Carpentersville Middle School (7th grade) students to address risk factors as well as develop protective factors such as emotional literacy, decision-making skills, and peer pressure