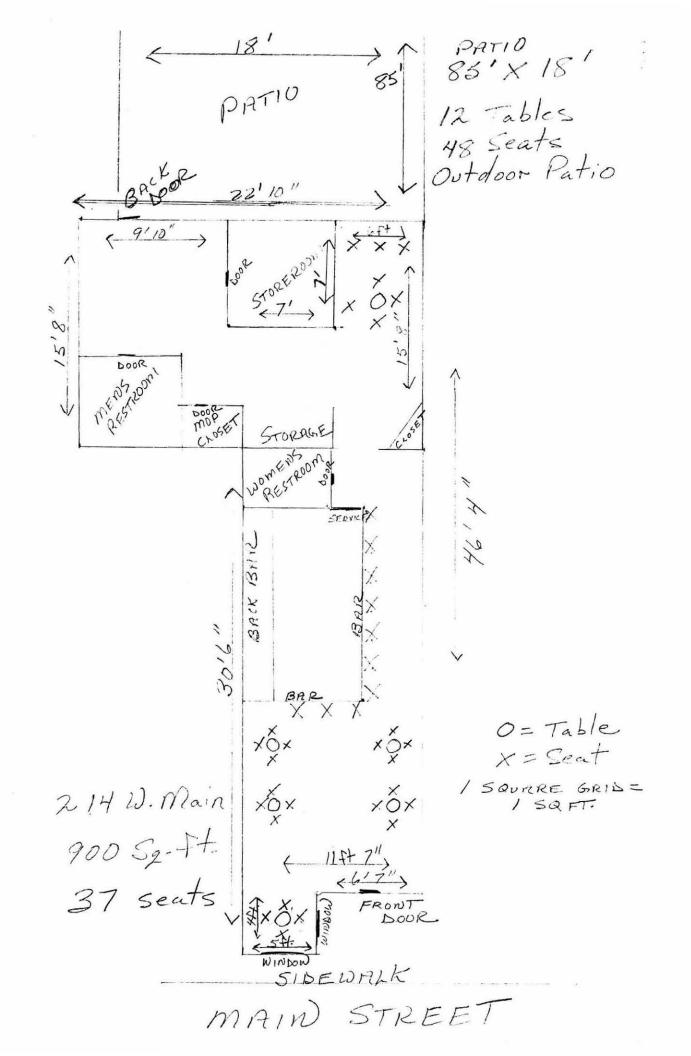

### **Executive Summary:**

This is an application request for a new Class C liquor license for Dawn's Voodoo Room, LTD to be located at 214 W Main Street, St. Charles (former Acquaviva Winery). A late night permit of 2:00 a.m. is being requested. Ms. Humer (applicant) also owns Dawn's Beach Hut located at 8 N Third Street and this business is in good standing with the City. All paper work is in order, background check has been completed by the Police Department and BASSET certification is current.

Attachments: (please list)

Liquor License Application (front page)

Background Check

Site Plan and Business Plan

Please see the detailed drawing and floor plan for further information; all other paper work is in order. A business plan was submitted but not a drink or food menu. Dawn is seeking a Late Night Permit (2:00 am) and will be closed on Monday's