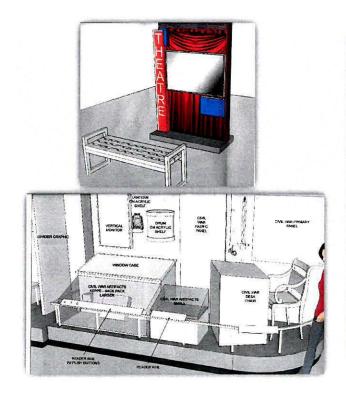

- This site is not yet built out but building plans and seating plans appear to
  adequate and sufficient (see attachment). The Liquor license would be contingent
  upon an occupancy permit being issued from the Fire Department and final
  inspection by the Building Department.
- Chasidy Roble will be the local manager for the St. Charles restaurant who is being transferred over from the Geneva location. Fingerprints have been taken and she is currently scheduled for an interview background check. The liquor license is contingent upon successful completion of the manger's police background and Basset certification.