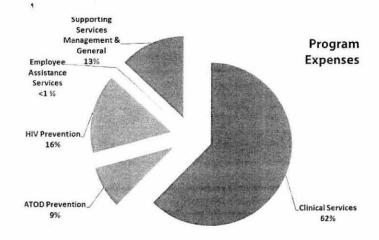

| \$420,041   |
| Employee                   |             |
| Assistance Service         | s \$6,651   |
| <b>Supporting Services</b> |             |
| Management                 |             |
| & General                  | \$348,144   |
| Total                      | \$2,659,414 |
|                            |             |

#### 2014 Income

| IDHS               | \$831,735   |
|--------------------|-------------|
| State IDPH         | \$362,710   |
| Federal            | \$855,918   |
| County/Local Gov't | \$198,066   |
| Other Grants,      |             |
| Fundraising        |             |
| & Contributions    | \$126,209   |
| Client Fees        | \$219,783   |
| Other Income       | \$117,681   |
| EAS                | \$13,744    |
| Total              | \$2,725,846 |









# Program Information Cont.

# Alcohol, Tobacco and Other Drug (ATOD) Prevention

ATOD PREVENTION PROVIDES evidence-based curriculum programming within the Carpentersville and Elgin school districts in addition to outreach prevention education to the community. Prevention Services staff work in cooperation with members of the Coalition for a Safe and Healthy Elgin (CSHE) to provide programming in Elgin and prevent underage drinking and other risky behaviors that prevent youth from reaching their full potential.

The Too Good for Drugs curriculum was implemented to 842 Lakewood Elementary (6th grade) and Carpentersville Middle School (7th grade) students to address risk factors as well as develop protective factors such as emotional literacy, decision-making skills, and peer pressure re