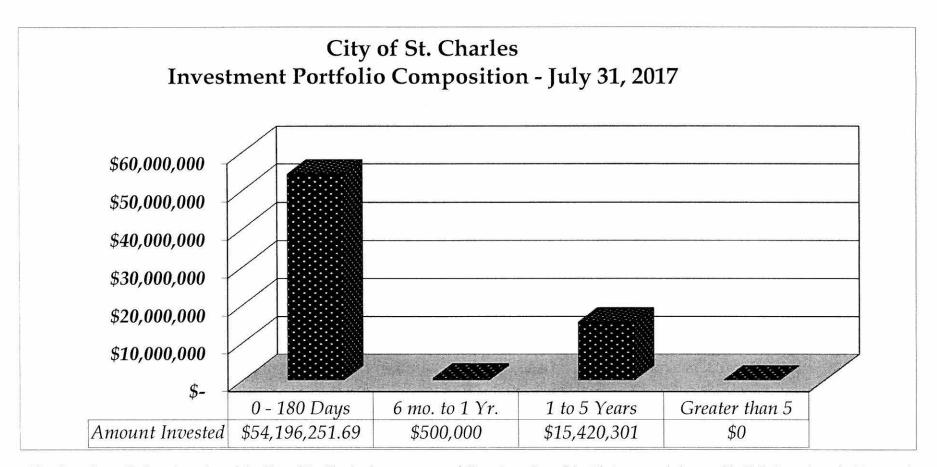

ment. As shown the portfolio is distributed among several investment types. US Treasuries include Treasury Bills, Treasury Notes, Zero Coupon Bonds and Treasury Bonds. The City invests in US Agencies which are government agencies such as Federal Home Loan Bank and Farm Credit Bank. These yield a higher return than treasuries and afford government protection. Money is invested in the Treasurer's Pool, IMET, Commercial Paper and Certificates of Deposit. The City tries to maintain a diversified portfolio to maximize return yet, most importantly, to preserve principal. This chart is only the City's main portfolio and bond investments. SSA 21 and Revenue Bonds money markets are held by Amalgamated Bank in Chicago for investment for those bond issues. This chart does not include pension funds.



The chart above displays the aging of the City of St. Charles investment portfolio. A portion of the City's money is invested in U.S. Agencies, the Treasurer's Pool, commercial paper, collateralized certificates of deposit, as well as IMET (the intergovernmental mutual fund). The City's portfolio is also inflated by bond proceeds which must remain short term to cover construction payouts. The City does invest in some long term securities for capital gains purposes. However, according to policy that amount does not exceed 9% of cost. Timing maturities is very important for the City. We need to allow for cash flow yet maximize return by investing in longer maturities which typically earn a higher yield. Investment maturities are "laddered" as much as possible, to allow for any unforeseen e