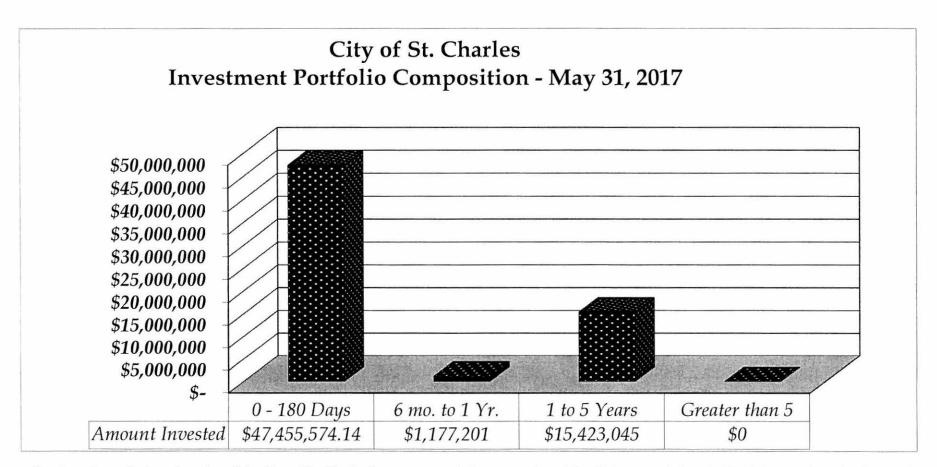

ment. As shown the portfolio is distributed among several investment types. US Treasuries include Treasury Bills, Treasury Notes, Zero Coupon Bonds and Treasury Bonds. The City invests in US Agencies which are government agencies such as Federal Home Loan Bank and Farm Credit Bank. These yield a higher return than treasuries and afford government protection. Money is invested in the Treasurer's Pool, IMET, Commercial Paper and Certificates of Deposit. The City tries to maintain a diversified portfolio to maximize return yet, most importantly, to preserve principal. This chart is only the City's main portfolio and bond investments. SSA 21 and Revenue Bonds money markets are held by Amalgamated Bank in Chicago for investment for those bond issues. This chart does not include pension funds.



The chart above displays the aging of the City of St. Charles investment portfolio. A portion of the City's money is invested in U.S. Agencies, the Treasurer's Pool, commercial paper, collateralized certificates of deposit, as well as IMET (the intergovernmental mutual fund). The City's portfolio is also inflated by bond proceeds which must remain short term to cover construction payouts. The City does invest in some long term securities for capital gains purposes. However, according to policy that amount does not exceed 9% of cost. Timing maturities is very important for the City. We need to allow for cash flow yet maximize return by investing in longer maturities which typically earn a higher yield. Investment maturities are "laddered" as much as possible, to allow for any unforeseen e