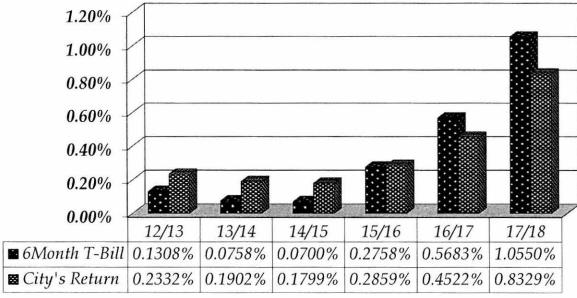

</del> . | -          | -          | Allocations                  | -                         | 2                 |             |
| 2,060,679        | 2,060,679  | 1,661,747  | Capital                      | 24,313,314                | 27,827,033        | 27,827,033  |
| 2,444,343        | 2,444,343  | 2,302,284  | Debt Service Costs           | 12,056,959                | 12,056,959        | 12,056,959  |
| 3,873,739        | 3,873,739  | 1,565,512  | Interfund Transfers          | 9,519,050                 | 11,870,253        | 11,870,253  |
| 31,222,951       | 32,217,349 | 27,454,780 | Total Expenditures           | 163,561,773               | 170,003,271       | 169,009,268 |

**Investment Summary June 30, 2017** 



### City of St. Charles Investment Portfolio Earnings Comparison





The chart above displays the return on investments for the City of St. Charles portfolio by fiscal year. The Current fiscal year return is computed from May 1 to the current month end. We are comparing the City's return to the average return on the 6 month T-Bill for the same period of time. The City invests in some longer term securities in order to maximize returns. Historically, the City has proven to prevail with this type of philosophy. During sharp rises in interest rates, the City's portfolio may not seem to perform as well, but over time, when combined with the higher returns, the City still comes out ahead. This graph does not include any pension funds.



The chart above displays the City of St. Charles investment portfolio by type of investment. As shown the portfolio is distr