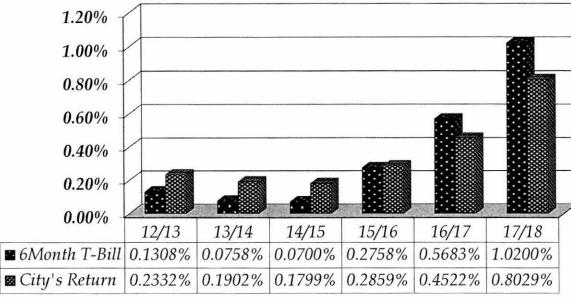

r>8675-01 PC 1754 | (4)          |            | Allocations                  | :=:                | *                 |             |
| 873,045                | 873,045      | 145,235    | Capital                      | 24,313,314         | 26,993,861        | 26,993,861  |
| 2,130,645              | 2,130,645    | 1,769,605  | Debt Service Costs           | 12,056,959         | 12,056,959        | 12,056,959  |
| 1,318,530              | 1,318,530    | 1,363,084  | Interfund Transfers          | 9,519,049          | 9,340,049         | 9,340,049   |
| 16,276,035             | 16,778,112   | 15,071,235 | Total Expenditures           | 163,561,772        | 166,294,444       | 165,953,447 |

Investment Summary
May 31, 2017



# City of St. Charles Investment Portfolio Earnings Comparison





The chart above displays the return on investments for the City of St. Charles portfolio by fiscal year. The Current fiscal year return is computed from May 1 to the current month end. We are comparing the City's return to the average return on the 6 month T-Bill for the same period of time. The City invests in some longer term securities in order to maximize returns. Historically, the City has proven to prevail with this type of philosophy. During sharp rises in interest rates, the City's portfolio may not seem to perform as well, but over time, when combined with the higher returns, the City still comes out ahead. This graph does not include any pension funds.



The chart above displays the City of St. Charles investment portfolio by type of investment. As shown the portfolio is distr