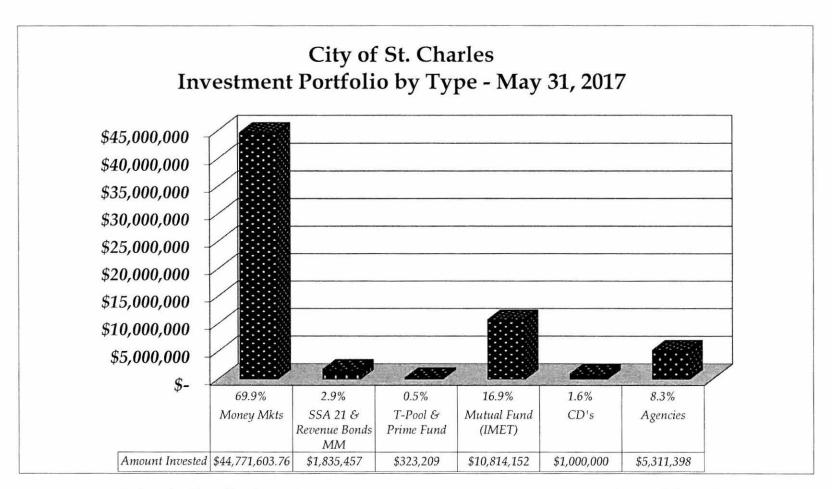

4       | 165,953,447 |

Investment Summary
May 31, 2017



# City of St. Charles Investment Portfolio Earnings Comparison





The chart above displays the return on investments for the City of St. Charles portfolio by fiscal year. The Current fiscal year return is computed from May 1 to the current month end. We are comparing the City's return to the average return on the 6 month T-Bill for the same period of time. The City invests in some longer term securities in order to maximize returns. Historically, the City has proven to prevail with this type of philosophy. During sharp rises in interest rates, the City's portfolio may not seem to perform as well, but over time, when combined with the higher returns, the City still comes out ahead. This graph does not include any pension funds.



The chart above displays the City of St. Charles investment portfolio by type of investment. As shown the portfolio is distributed among several investment types. US Treasuries include Treasury Bills, Treasury Notes, Zero Coupon Bonds and Treasury Bonds. The City invests in US Agencies which are government agencies such as Federal Home Loan Bank and Farm Credit Bank. These yield a higher return than treasuries and afford government protection. Money is invested in the Treasurer's Pool, IMET, Commercial Paper and Certificates of Deposit. The City tries to maintain a diversified portfolio to maximize return yet, most importantly, to preserve principal. This chart is only the City's main portfolio and bond investments. SSA 21 and Revenue Bonds money markets are held by Amalgamated Bank in C