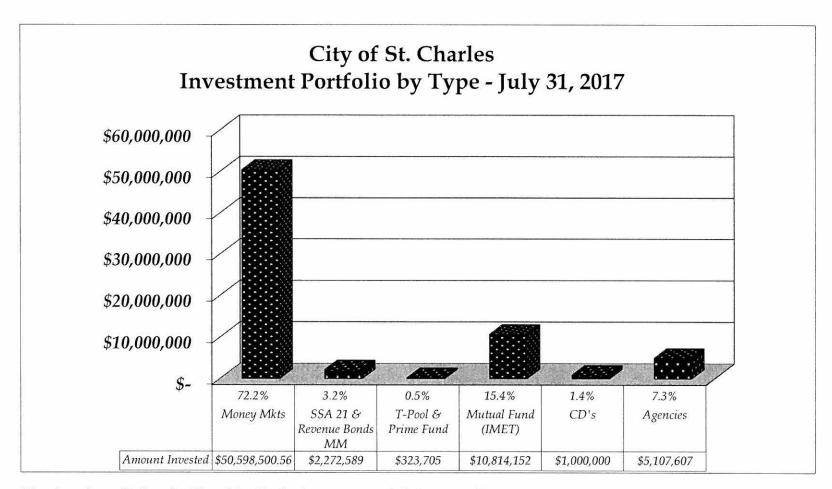

|

**Investment Summary July 31, 2017** 



### City of St. Charles Investment Portfolio Earnings Comparison





The chart above displays the return on investments for the City of St. Charles portfolio by fiscal year. The Current fiscal year return is computed from May 1 to the current month end. We are comparing the City's return to the average return on the 6 month T-Bill for the same period of time. The City invests in some longer term securities in order to maximize returns. Historically, the City has proven to prevail with this type of philosophy. During sharp rises in interest rates, the City's portfolio may not seem to perform as well, but over time, when combined with the higher returns, the City still comes out ahead. This graph does not include any pension funds.



The chart above displays the City of St. Charles investment portfolio by type of investment. As shown the portfolio is distributed among several investment types. US Treasuries include Treasury Bills, Treasury Notes, Zero Coupon Bonds and Treasury Bonds. The City invests in US Agencies which are government agencies such as Federal Home Loan Bank and Farm Credit Bank. These yield a higher return than treasuries and afford government protection. Money is invested in the Treasurer's Pool, IMET, Commercial Paper and Certificates of Deposit. The City tries to maintain a diversified portfolio to maximize return yet, most importantly, to preserve principal. This chart is only the City's main portfolio and bond investments. SSA 21 and Revenue Bonds money markets are held by Amalgamated Bank in C