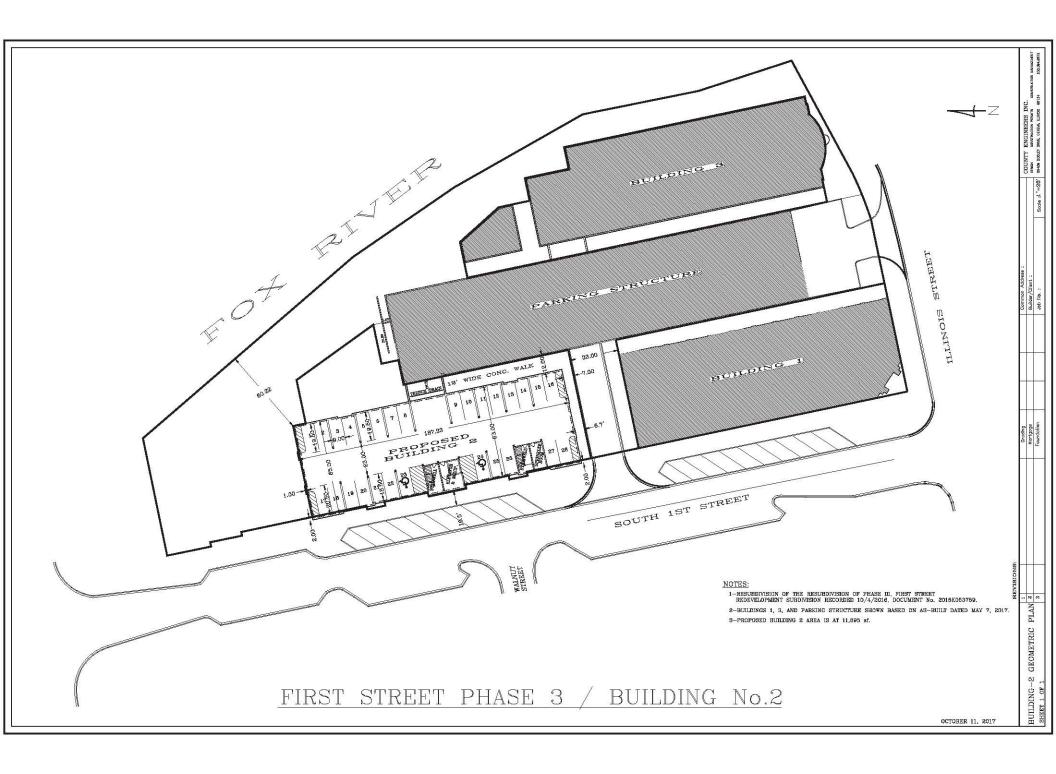

king Bank/office Office/residential* Office/residential* Office/residential* | Basement 1st level 2nd level 3rd level 4th level 5th level                                                             | 28 spaces<br>13,092 sf<br>12,542 sf<br>13,245sf<br>13,245sf<br>13,245 sf   |
|                     | Total Residential<br>(Bedroom Count TBD)                                        |                                                                                                                        | 12 to 20 units                                                             |

<sup>\*</sup>Split between office/residential square footage as shown on Architectural Plans dated 12/22/16

| Total Building area | 65.369 sf |
|---------------------|-----------|
|                     |           |







NORTH ELEVATION 8.28.17

16": | ! o" | FIRST SMEET BUILDING TWO

FIRST SMEET ILLC. MARSHALL BREHITEUS, INC.

121 VER. LOFT ST. CHARLES, IL.



EAST ELEVATION 8.28-17

1/10"=1-0" FIRST STREET BUILDING TWO

FIRST STREET IILLC. MARS HALL ARCHITECTS, INC.

PIVER LOFT, ST. CHARLES, IL.



FIRST STREET II, ILC. MARSHALL ARCHITECTS, NC.