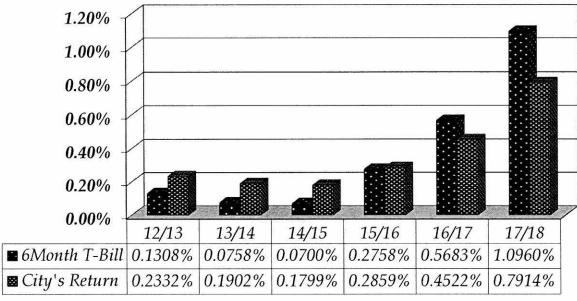

3,293,359  | 3,293,358  | 12,895,696 | Debt Service Costs                      | 12,056,959      | 12,056,959                                                                                                    | 12,056,959  |
| 4,007,779  | 4,007,779  | 1,702,918  | Interfund Transfers                     | 9,519,050       | 11,924,292                                                                                                    | 11,924,291  |
| 65,918,816 | 69,119,212 | 71,395,245 | <b>Total Expenditures</b>               | 163,561,773     | 173,034,919                                                                                                   | 169,834,528 |

**Investment Summary** 

**September 30, 2017** 



## City of St. Charles Investment Portfolio Earnings Comparison





The chart above displays the return on investments for the City of St. Charles portfolio by fiscal year. The Current fiscal year return is computed from May 1 to the current month end. We are comparing the City's return to the average return on the 6 month T-Bill for the same period of time. The City invests in some longer term securities in order to maximize returns. Historically, the City has proven to prevail with this type of philosophy. During sharp rises in interest rates, the City's portfolio may not seem to perform as well, but over time, when combined with the higher returns, the City still comes out ahead. This graph does not include any pension funds.



The chart above displays the City of St. Charles investment portfolio by type of investment. As shown the portfolio is distr