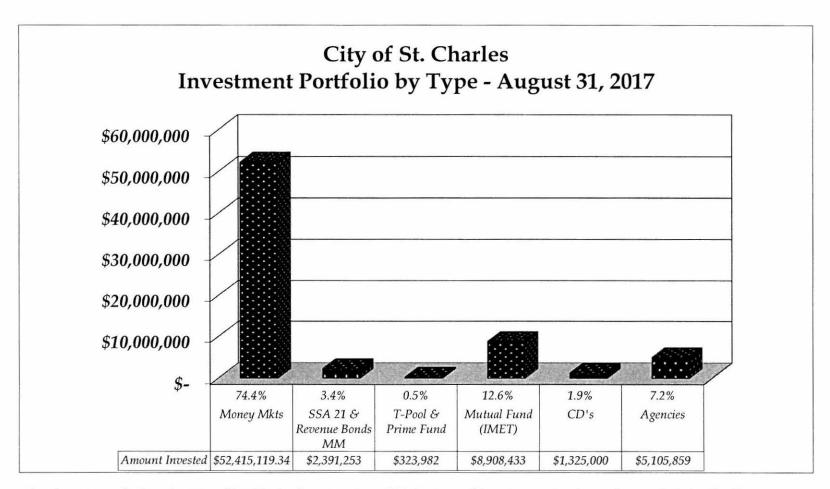

69,536,456 |

**Investment Summary** 

August 31, 2017



### City of St. Charles Investment Portfolio Earnings Comparison





The chart above displays the return on investments for the City of St. Charles portfolio by fiscal year. The Current fiscal year return is computed from May 1 to the current month end. We are comparing the City's return to the average return on the 6 month T-Bill for the same period of time. The City invests in some longer term securities in order to maximize returns. Historically, the City has proven to prevail with this type of philosophy. During sharp rises in interest rates, the City's portfolio may not seem to perform as well, but over time, when combined with the higher returns, the City still comes out ahead. This graph does not include any pension funds.



The chart above displays the City of St. Charles investment portfolio by type of investment. As shown the portfolio is distributed among several investment types. US Treasuries include Treasury Bills, Treasury Notes, Zero Coupon Bonds and Treasury Bonds. The City invests in US Agencies which are government agencies such as Federal Home Loan Bank and Farm Credit Bank. These yield a higher return than treasuries and afford government protection. Money is invested in the Treasurer's Pool, IMET, Commercial Paper and Certificates of Deposit. The City tries to maintain a diversified portfolio to maximize return yet, most importantly, to preserve principal. This chart is only the City's main portfolio and bond investments. SSA 21 and Revenue Bonds money markets are held by Amalgamated Bank in C