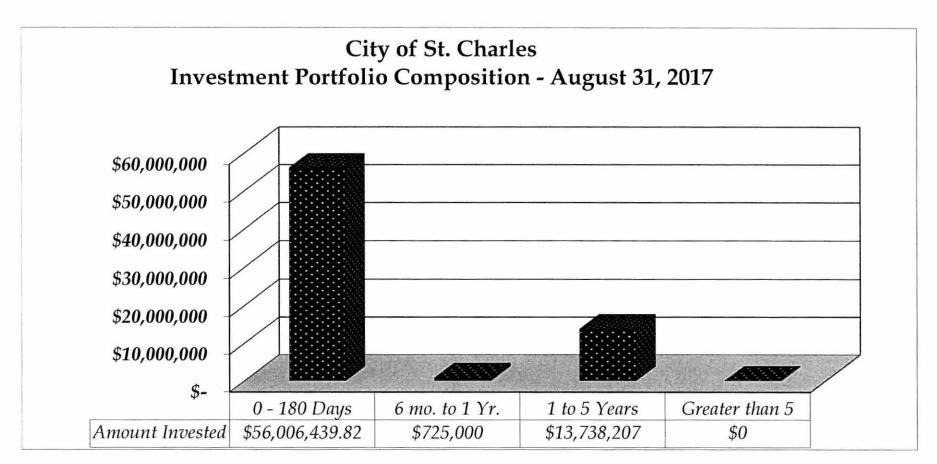

ment. As shown the portfolio is distributed among several investment types. US Treasuries include Treasury Bills, Treasury Notes, Zero Coupon Bonds and Treasury Bonds. The City invests in US Agencies which are government agencies such as Federal Home Loan Bank and Farm Credit Bank. These yield a higher return than treasuries and afford government protection. Money is invested in the Treasurer's Pool, IMET, Commercial Paper and Certificates of Deposit. The City tries to maintain a diversified portfolio to maximize return yet, most importantly, to preserve principal. This chart is only the City's main portfolio and bond investments. SSA 21 and Revenue Bonds money markets are held by Amalgamated Bank in Chicago for investment for those bond issues. This chart does not include pension funds.



The chart above displays the aging of the City of St. Charles investment portfolio. A portion of the City's money is invested in U.S. Agencies, the Treasurer's Pool, commercial paper, collateralized certificates of deposit, as well as IMET (the intergovernmental mutual fund). The City's portfolio is also inflated by bond proceeds which must remain short term to cover construction payouts. The City does invest in some long term securities for capital gains purposes. However, according to policy that amount does not exceed 9% of cost. Timing maturities is very important for the City. We need to allow for cash flow yet maximize return by investing in longer maturities which typically earn a higher yield. Investment maturities are "laddered" as much as possible, to allow for any unforeseen e