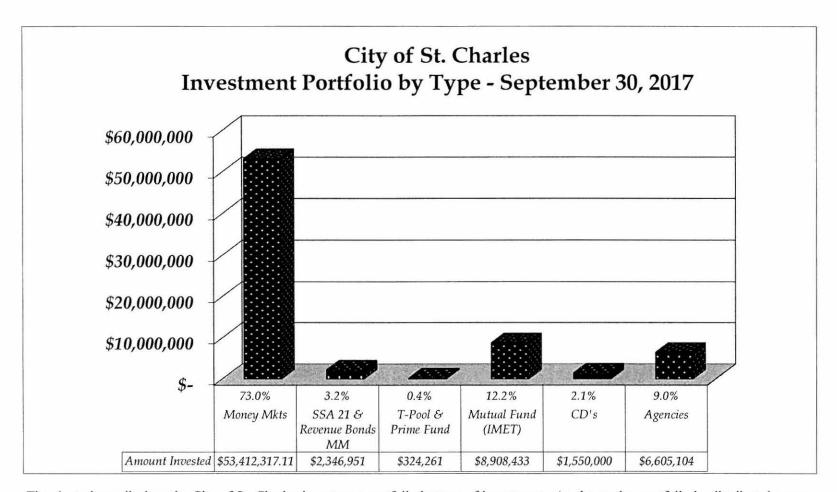

528 |

**Investment Summary** 

**September 30, 2017** 



## City of St. Charles Investment Portfolio Earnings Comparison





The chart above displays the return on investments for the City of St. Charles portfolio by fiscal year. The Current fiscal year return is computed from May 1 to the current month end. We are comparing the City's return to the average return on the 6 month T-Bill for the same period of time. The City invests in some longer term securities in order to maximize returns. Historically, the City has proven to prevail with this type of philosophy. During sharp rises in interest rates, the City's portfolio may not seem to perform as well, but over time, when combined with the higher returns, the City still comes out ahead. This graph does not include any pension funds.



The chart above displays the City of St. Charles investment portfolio by type of investment. As shown the portfolio is distributed among several investment types. US Treasuries include Treasury Bills, Treasury Notes, Zero Coupon Bonds and Treasury Bonds. The City invests in US Agencies which are government agencies such as Federal Home Loan Bank and Farm Credit Bank. These yield a higher return than treasuries and afford government protection. Money is invested in the Treasurer's Pool, IMET, Commercial Paper and Certificates of Deposit. The City tries to maintain a diversified portfolio to maximize return yet, most importantly, to preserve principal. This chart is only the City's main portfolio and bond investments. SSA 21 and Revenue Bonds money markets are held by Amalgamated Bank in C