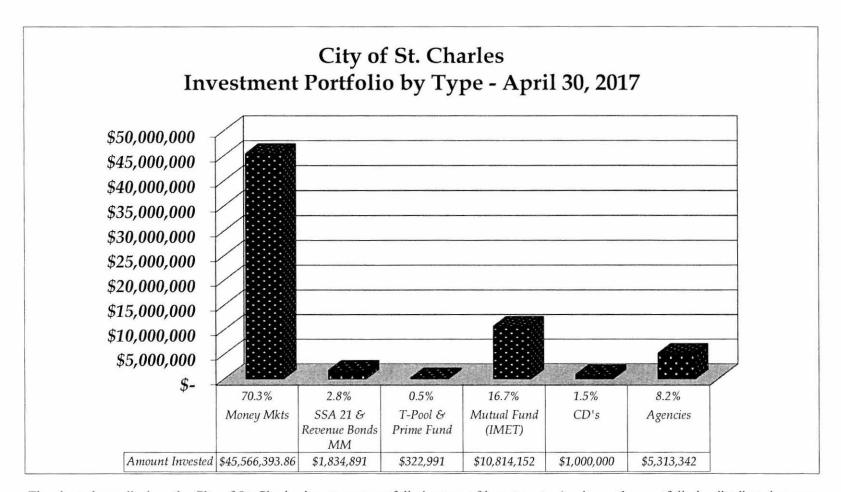

Treasurer's Report

April 30, 2017

## MONTHLY COUNCIL TREASURER'S REPORT For The Period Ending April 30, 2017

### Overview

The attached report is a summary of City financial activity from the beginning of the fiscal year through the above date. It is meant to provide adequate information in a form easily readable for members of the City Council to understand the financial status of the City. Definitions of the various report components are shown at the end of the report.