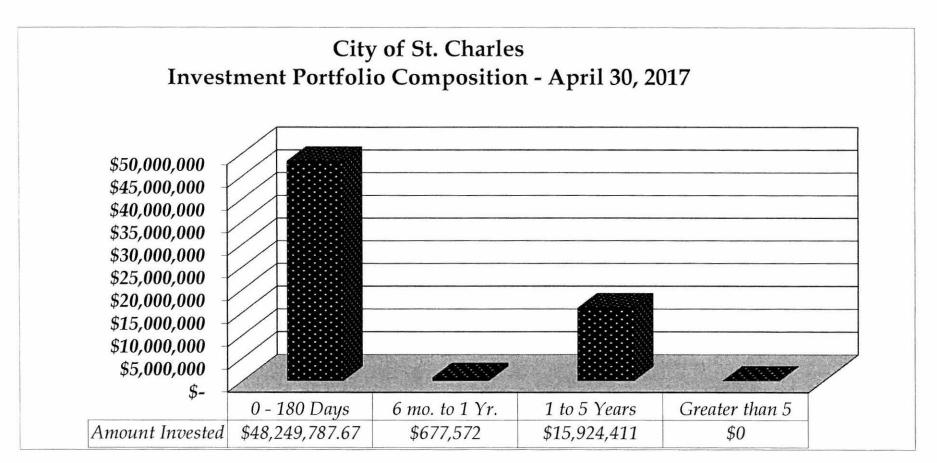

Treasurer's Report

April 30, 2017

## MONTHLY COUNCIL TREASURER'S REPORT For The Period Ending April 30, 2017

### Overview

The attached report is a summary of City financial activity from the beginning of the fiscal year through the above date. It is meant to provide adequate information in a form easily readable for members of the City Council to understand the financial status of the City. Definitions of the various report components are shown at the end of the report.