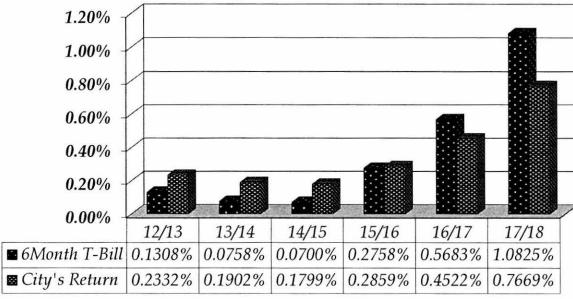

Treasurer's Report

April 30, 2017

## MONTHLY COUNCIL TREASURER'S REPORT For The Period Ending April 30, 2017

### Overview

The attached report is a summary of City financial activity from the beginning of the fiscal year through the above date. It is meant to provide adequate information in a form easily readable for members of the City Council to understand the financial status of the City. Definitions of the various report components are shown at the end of the report.