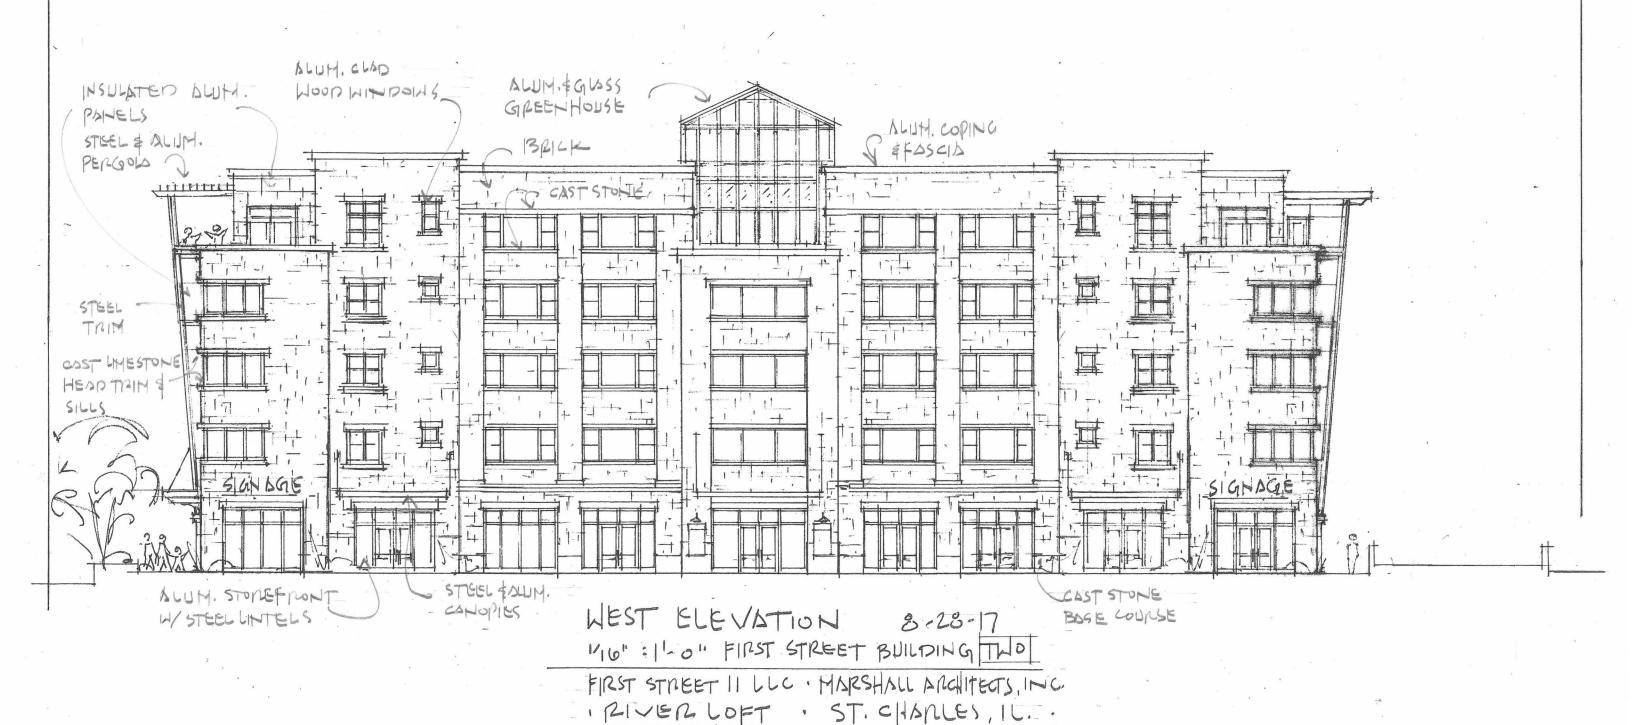

ng Bank/office Office/residential* Office/residential* Office/residential* | Basement 1st level 2nd level 3rd level 4th level 5th level                                                             | 28 spaces<br>13,092 sf<br>12,542 sf<br>13,245sf<br>13,245sf<br>13,245 sf   |
|                     | Total Residential<br>(Bedroom Count TBD)                                        |                                                                                                                        | 12 to 20 units                                                             |

<sup>\*</sup>Split between office/residential square footage as shown on Architectural Plans dated 12/22/16

| Total Building area | 65.369 sf |
|---------------------|-----------|
|                     |           |







NORTH ELEVATION 8.28.17

16": | ! o" | FIRST SMEET BUILDING TWO

FIRST SMEET ILLC. MARSHALL BREHITEUS, INC.

121 VER. LOFT ST. CHARLES, IL.



EAST ELEVATION 8.28-17

1/10"=1-0" FIRST STREET BUILDING TWO

FIRST STREET IILLC. MARS HALL ARCHITECTS, INC.

PIVER LOFT, ST. CHARLES, IL.



FIRST STREET II, ILC. MARSHALL ARCHITECTS, NC.