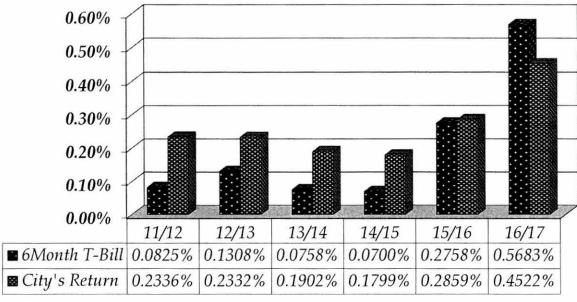

Treasurer's Report

April 30, 2017

## MONTHLY COUNCIL TREASURER'S REPORT For The Period Ending April 30, 2017

### Overview

The attached report is a summary of City financial activity from the beginning of the fiscal year through the above date. It is meant to provide adequate information in a form easily readable for members of the City Council to understand the financial status of the City. Definitions of the various report components are shown at the end of the report.