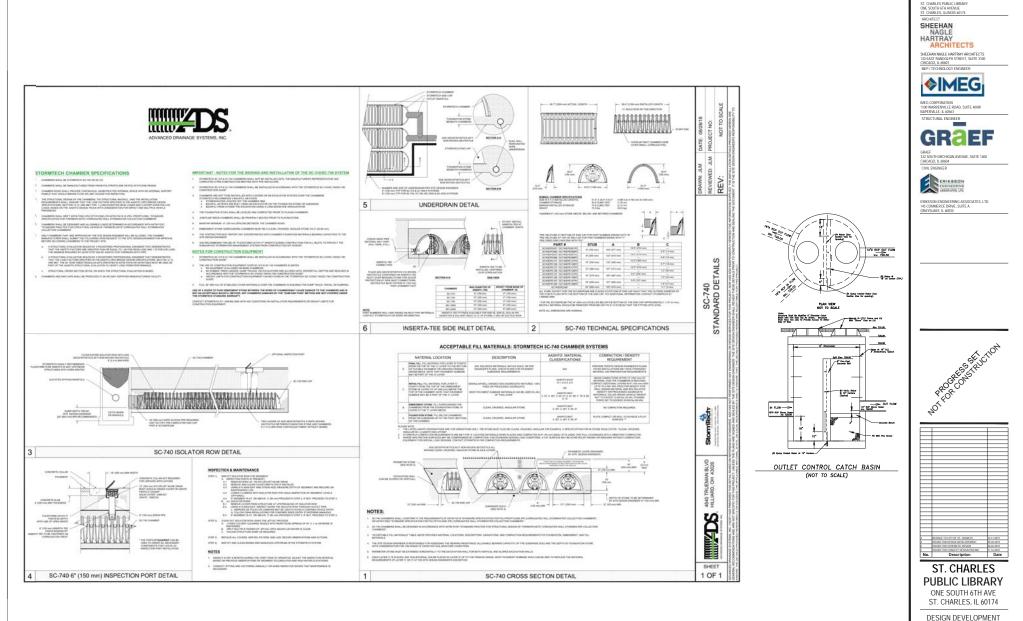

## C. Planning and Development

- \*1. Motion to accept and place on file Plan Commission Resolution 1-2020 A Resolution Recommending Approval of a Special Use to Amend Ordinance 2018-Z-9 (Meijer PUD) to increase the permitted signage for Wahlburger's (Keyser Industries, Inc.).
- \*2. Motion to approve an **Ordinance** Amending Ordinance 2018-Z-9 to modify the permitted signage for Building B (Wahlburger's) in the Meijer Outlot PUD.
- \*3. Motion to accept and place on file Plan Commission Resolution No. 19-2019 A Resolution Recommending Approval of a Special Use for Planned Unit Development and PUD Preliminary Plan for St. Charles Public Library (St. Charles Public Library District)
- \*4. Motion to approve an **Ordinance** granting approval of a Special Use for Planned Unit Development and PUD Preliminary Plan for the St. Charles Public Library and St. Mark's Lutheran Church (1 S. 6<sup>th</sup> Avenue & 101 S. 6<sup>th</sup> Avenue).