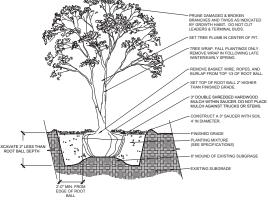

## C. Planning and Development

- \*1. Motion to accept and place on file Plan Commission Resolution 1-2020 A Resolution Recommending Approval of a Special Use to Amend Ordinance 2018-Z-9 (Meijer PUD) to increase the permitted signage for Wahlburger's (Keyser Industries, Inc.).
- \*2. Motion to approve an **Ordinance** Amending Ordinance 2018-Z-9 to modify the permitted signage for Building B (Wahlburger's) in the Meijer Outlot PUD.
- \*3. Motion to accept and place on file Plan Commission Resolution No. 19-2019 A Resolution Recommending Approval of a Special Use for Planned Unit Development and PUD Preliminary Plan for St. Charles Public Library (St. Charles Public Library District)
- \*4. Motion to approve an **Ordinance** granting approval of a Special Use for Planned Unit Development and PUD Preliminary Plan for the St. Charles Public Library and St. Mark's Lutheran Church (1 S. 6<sup>th</sup> Avenue & 101 S. 6<sup>th</sup> Avenue).