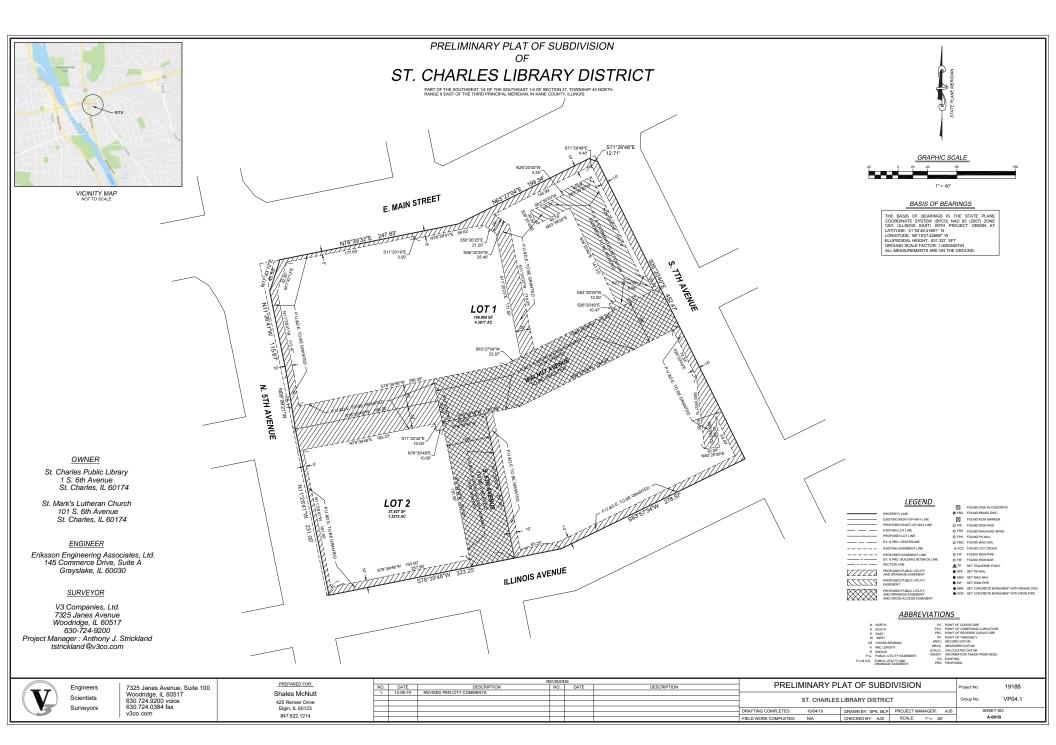

## C. Planning and Development

- \*1. Motion to accept and place on file Plan Commission Resolution 1-2020 A Resolution Recommending Approval of a Special Use to Amend Ordinance 2018-Z-9 (Meijer PUD) to increase the permitted signage for Wahlburger's (Keyser Industries, Inc.).
- \*2. Motion to approve an **Ordinance** Amending Ordinance 2018-Z-9 to modify the permitted signage for Building B (Wahlburger's) in the Meijer Outlot PUD.
- \*3. Motion to accept and place on file Plan Commission Resolution No. 19-2019 A Resolution Recommending Approval of a Special Use for Planned Unit Development and PUD Preliminary Plan for St. Charles Public Library (St. Charles Public Library District)
- \*4. Motion to approve an **Ordinance** granting approval of a Special Use for Planned Unit Development and PUD Preliminary Plan for the St. Charles Public Library and St. Mark's Lutheran Church (1 S. 6<sup>th</sup> Avenue & 101 S. 6<sup>th</sup> Avenue).