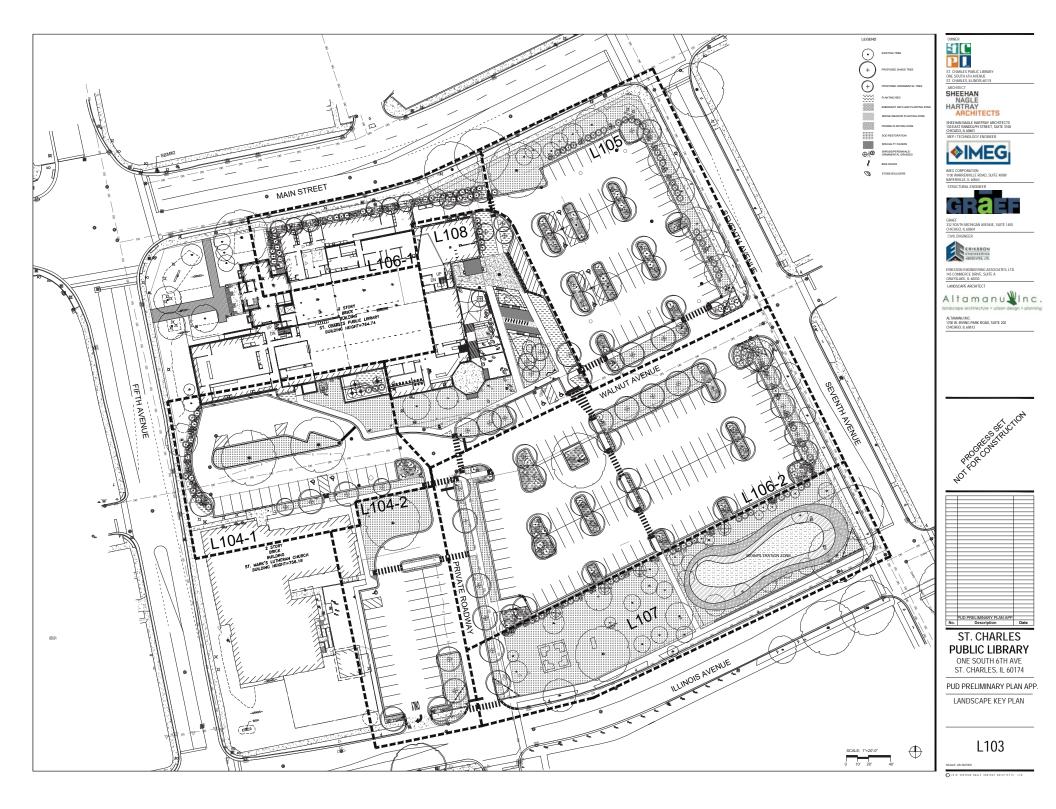

## C. Planning and Development

- \*1. Motion to accept and place on file Plan Commission Resolution 1-2020 A Resolution Recommending Approval of a Special Use to Amend Ordinance 2018-Z-9 (Meijer PUD) to increase the permitted signage for Wahlburger's (Keyser Industries, Inc.).
- \*2. Motion to approve an **Ordinance** Amending Ordinance 2018-Z-9 to modify the permitted signage for Building B (Wahlburger's) in the Meijer Outlot PUD.
- \*3. Motion to accept and place on file Plan Commission Resolution No. 19-2019 A Resolution Recommending Approval of a Special Use for Planned Unit Development and PUD Preliminary Plan for St. Charles Public Library (St. Charles Public Library District)
- \*4. Motion to approve an **Ordinance** granting approval of a Special Use for Planned Unit Development and PUD Preliminary Plan for the St. Charles Public Library and St. Mark's Lutheran Church (1 S. 6<sup>th</sup> Avenue & 101 S. 6<sup>th</sup> Avenue).