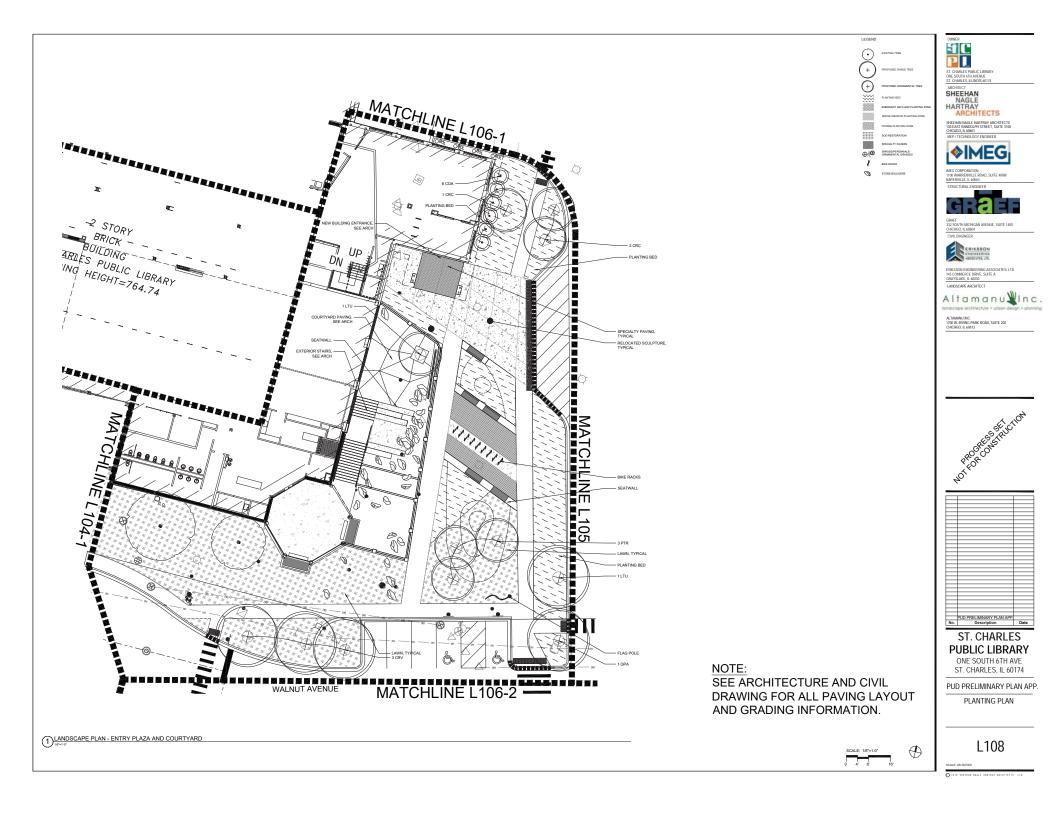

## C. Planning and Development

- \*1. Motion to accept and place on file Plan Commission Resolution 1-2020 A Resolution Recommending Approval of a Special Use to Amend Ordinance 2018-Z-9 (Meijer PUD) to increase the permitted signage for Wahlburger's (Keyser Industries, Inc.).
- \*2. Motion to approve an **Ordinance** Amending Ordinance 2018-Z-9 to modify the permitted signage for Building B (Wahlburger's) in the Meijer Outlot PUD.
- \*3. Motion to accept and place on file Plan Commission Resolution No. 19-2019 A Resolution Recommending Approval of a Special Use for Planned Unit Development and PUD Preliminary Plan for St. Charles Public Library (St. Charles Public Library District)
- \*4. Motion to approve an **Ordinance** granting approval of a Special Use for Planned Unit Development and PUD Preliminary Plan for the St. Charles Public Library and St. Mark's Lutheran Church (1 S. 6<sup>th</sup> Avenue & 101 S. 6<sup>th</sup> Avenue).