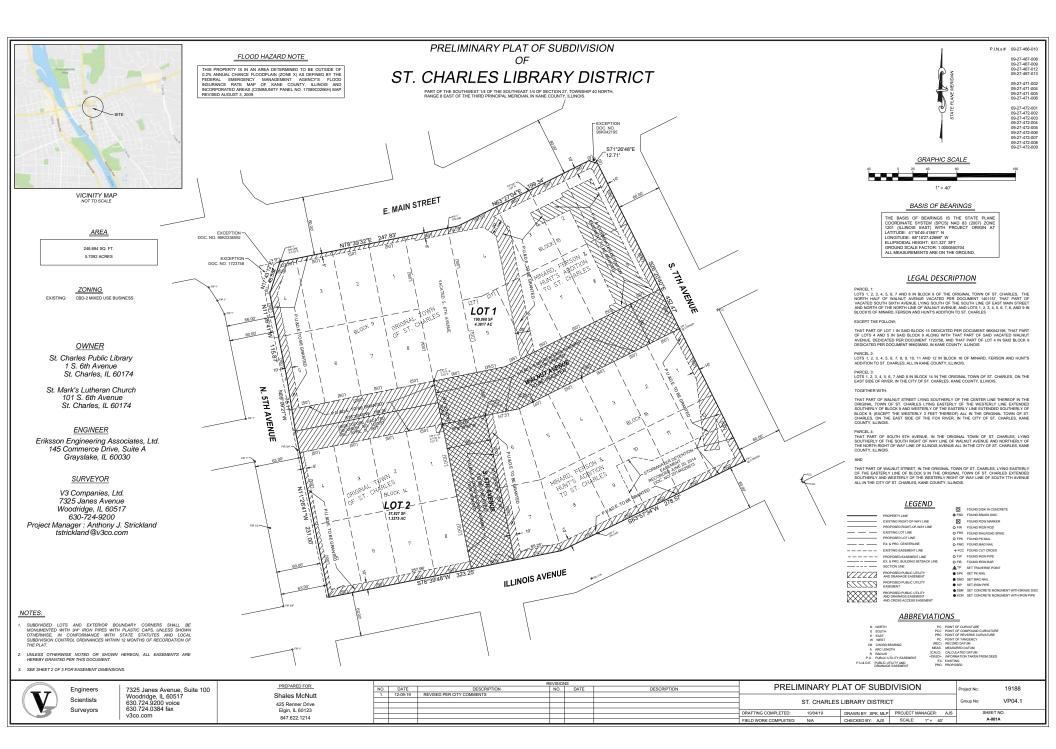

## C. Planning and Development

- \*1. Motion to accept and place on file Plan Commission Resolution 1-2020 A Resolution Recommending Approval of a Special Use to Amend Ordinance 2018-Z-9 (Meijer PUD) to increase the permitted signage for Wahlburger's (Keyser Industries, Inc.).
- \*2. Motion to approve an **Ordinance** Amending Ordinance 2018-Z-9 to modify the permitted signage for Building B (Wahlburger's) in the Meijer Outlot PUD.
- \*3. Motion to accept and place on file Plan Commission Resolution No. 19-2019 A Resolution Recommending Approval of a Special Use for Planned Unit Development and PUD Preliminary Plan for St. Charles Public Library (St. Charles Public Library District)
- \*4. Motion to approve an **Ordinance** granting approval of a Special Use for Planned Unit Development and PUD Preliminary Plan for the St. Charles Public Library and St. Mark's Lutheran Church (1 S. 6<sup>th</sup> Avenue & 101 S. 6<sup>th</sup> Avenue).