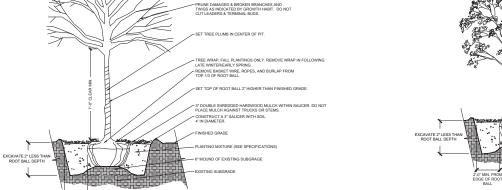

## C. Planning and Development

- \*1. Motion to accept and place on file Plan Commission Resolution 1-2020 A Resolution Recommending Approval of a Special Use to Amend Ordinance 2018-Z-9 (Meijer PUD) to increase the permitted signage for Wahlburger's (Keyser Industries, Inc.).
- \*2. Motion to approve an **Ordinance** Amending Ordinance 2018-Z-9 to modify the permitted signage for Building B (Wahlburger's) in the Meijer Outlot PUD.
- \*3. Motion to accept and place on file Plan Commission Resolution No. 19-2019 A Resolution Recommending Approval of a Special Use for Planned Unit Development and PUD Preliminary Plan for St. Charles Public Library (St. Charles Public Library District)
- \*4. Motion to approve an **Ordinance** granting approval of a Special Use for Planned Unit Development and PUD Preliminary Plan for the St. Charles Public Library and St. Mark's Lutheran Church (1 S. 6<sup>th</sup> Avenue & 101 S. 6<sup>th</sup> Avenue).