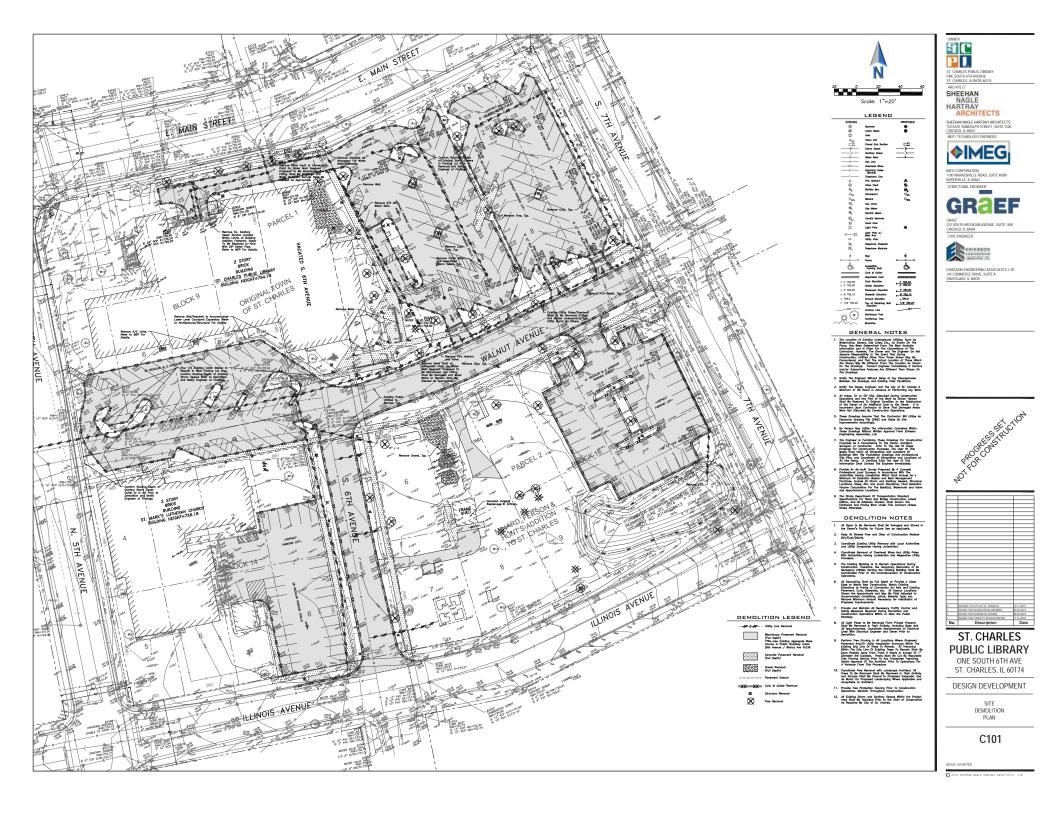

## C. Planning and Development

- \*1. Motion to accept and place on file Plan Commission Resolution 1-2020 A Resolution Recommending Approval of a Special Use to Amend Ordinance 2018-Z-9 (Meijer PUD) to increase the permitted signage for Wahlburger's (Keyser Industries, Inc.).
- \*2. Motion to approve an **Ordinance** Amending Ordinance 2018-Z-9 to modify the permitted signage for Building B (Wahlburger's) in the Meijer Outlot PUD.
- \*3. Motion to accept and place on file Plan Commission Resolution No. 19-2019 A Resolution Recommending Approval of a Special Use for Planned Unit Development and PUD Preliminary Plan for St. Charles Public Library (St. Charles Public Library District)
- \*4. Motion to approve an **Ordinance** granting approval of a Special Use for Planned Unit Development and PUD Preliminary Plan for the St. Charles Public Library and St. Mark's Lutheran Church (1 S. 6<sup>th</sup> Avenue & 101 S. 6<sup>th</sup> Avenue).