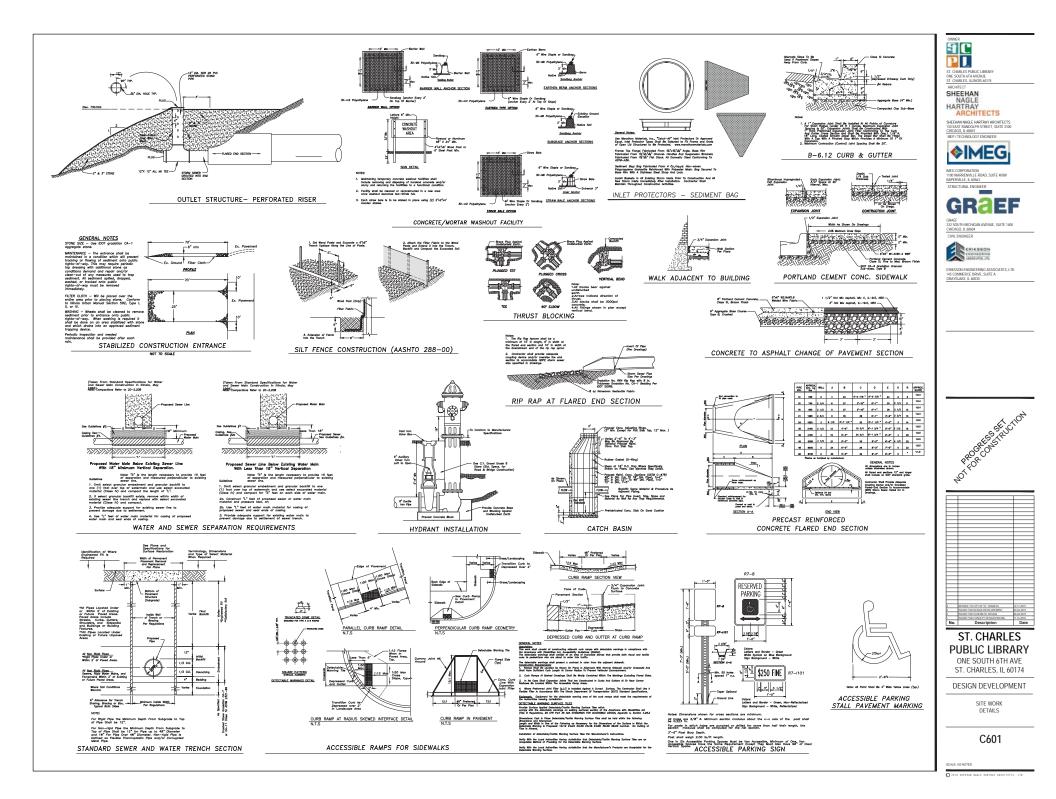

## C. Planning and Development

- \*1. Motion to accept and place on file Plan Commission Resolution 1-2020 A Resolution Recommending Approval of a Special Use to Amend Ordinance 2018-Z-9 (Meijer PUD) to increase the permitted signage for Wahlburger's (Keyser Industries, Inc.).
- \*2. Motion to approve an **Ordinance** Amending Ordinance 2018-Z-9 to modify the permitted signage for Building B (Wahlburger's) in the Meijer Outlot PUD.
- \*3. Motion to accept and place on file Plan Commission Resolution No. 19-2019 A Resolution Recommending Approval of a Special Use for Planned Unit Development and PUD Preliminary Plan for St. Charles Public Library (St. Charles Public Library District)
- \*4. Motion to approve an **Ordinance** granting approval of a Special Use for Planned Unit Development and PUD Preliminary Plan for the St. Charles Public Library and St. Mark's Lutheran Church (1 S. 6<sup>th</sup> Avenue & 101 S. 6<sup>th</sup> Avenue).