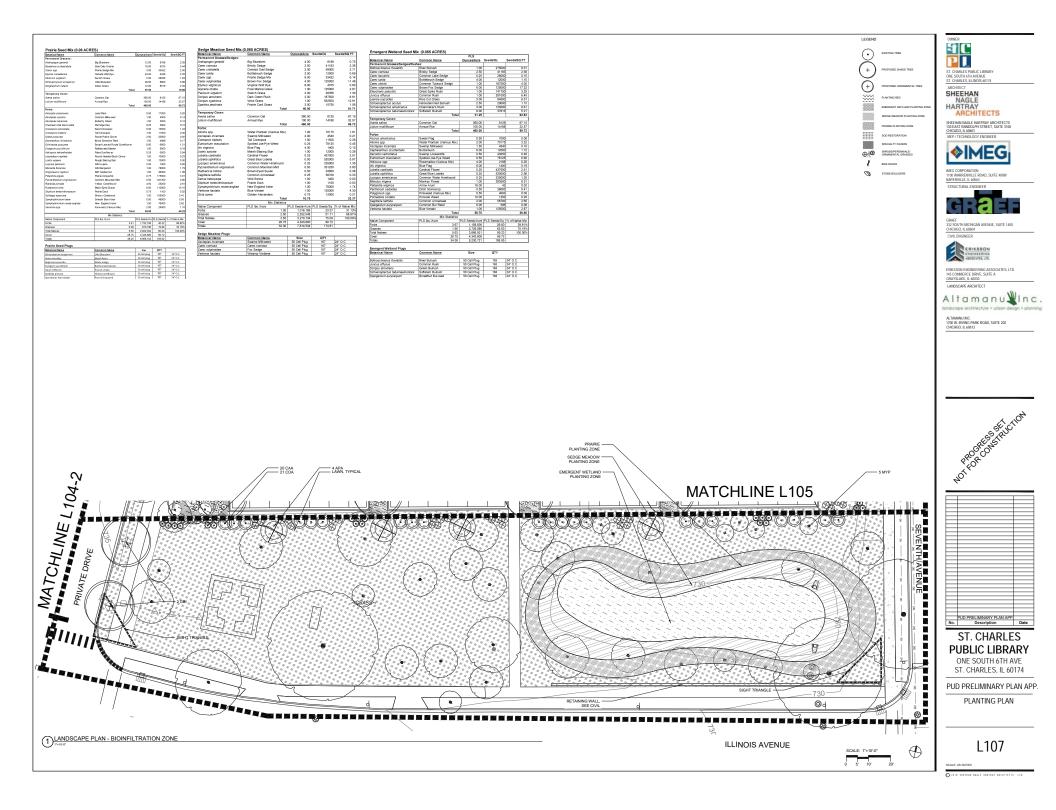

## C. Planning and Development

- \*1. Motion to accept and place on file Plan Commission Resolution 1-2020 A Resolution Recommending Approval of a Special Use to Amend Ordinance 2018-Z-9 (Meijer PUD) to increase the permitted signage for Wahlburger's (Keyser Industries, Inc.).
- \*2. Motion to approve an **Ordinance** Amending Ordinance 2018-Z-9 to modify the permitted signage for Building B (Wahlburger's) in the Meijer Outlot PUD.
- \*3. Motion to accept and place on file Plan Commission Resolution No. 19-2019 A Resolution Recommending Approval of a Special Use for Planned Unit Development and PUD Preliminary Plan for St. Charles Public Library (St. Charles Public Library District)
- \*4. Motion to approve an **Ordinance** granting approval of a Special Use for Planned Unit Development and PUD Preliminary Plan for the St. Charles Public Library and St. Mark's Lutheran Church (1 S. 6<sup>th</sup> Avenue & 101 S. 6<sup>th</sup> Avenue).