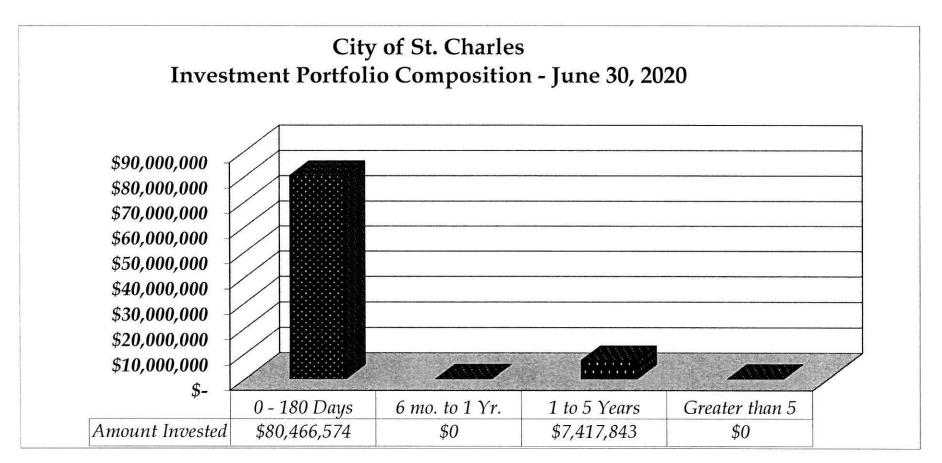

ype of investment. As shown the portfolio is distributed among several investment types. US Treasuries include Treasury Bills, Treasury Notes, Zero Coupon Bonds and Treasury Bonds. The City invests in US Agencies which are government agencies such as Federal Home Loan Bank and Farm Credit Bank. These yield a higher return than treasuries and afford government protection. Money is invested in the Treasurer's Pool, IMET, Commercial Paper and Certificates of Deposit. The City tries to maintain a diversified portfolio to maximize return yet, most importantly, to preserve principal. This chart is only the City's main portfolio and bond investments. Revenue Bonds money markets are held by Amalgamated Bank in Chicago for investment for that bond issue. This chart does not include pension funds.



The chart above displays the aging of the City of St. Charles investment portfolio. A portion of the City's money is invested in U.S. Agencies, the Treasurer's Pool, commercial paper, collateralized certificates of deposit, as well as IMET (the intergovernmental mutual fund). The City's portfolio is also inflated by bond proceeds which must remain short term to cover construction payouts. The City does invest in some long term securities for capital gains purposes. However, according to policy that amount does not exceed 9% of cost. Timing maturities is very important for the City. We need to allow for cash flow yet maximize return by investing in longer maturities which typically earn a higher yield. Investment maturities are "laddered" as much as possible, to allow for any unforeseen e