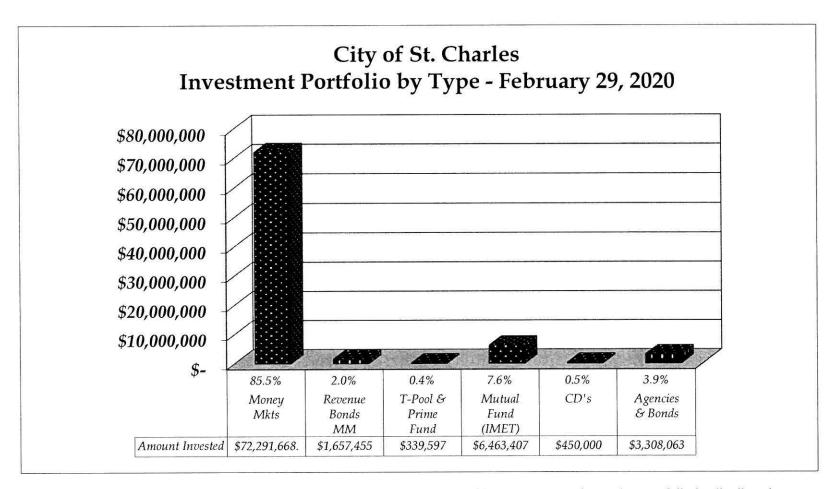

186,183,634 |

**Investment Summary February 29, 2020** 



# City of St. Charles Investment Portfolio Earnings Comparison





The chart above displays the return on investments for the City of St. Charles portfolio by fiscal year. The Current fiscal year return is computed from May 1 to the current month end. We are comparing the City's return to the average return on the 6 month T-Bill for the same period of time. The City invests in some longer term securities in order to maximize returns. Historically, the City has proven to prevail with this type of philosophy. During sharp rises in interest rates, the City's portfolio may not seem to perform as well, but over time, when combined with the higher returns, the City still comes out ahead. This graph does not include any pension funds.



The chart above displays the City of St. Charles investment portfolio by type of investment. As shown the portfolio is distributed among several investment types. US Treasuries include Treasury Bills, Treasury Notes, Zero Coupon Bonds and Treasury Bonds. The City invests in US Agencies which are government agencies such as Federal Home Loan Bank and Farm Credit Bank. These yield a higher return than treasuries and afford government protection. Money is invested in the Treasurer's Pool, IMET, Commercial Paper and Certificates of Deposit. The City tries to maintain a diversified portfolio to maximize return yet, most importantly, to preserve principal. This chart is only the City's main portfolio and bond investments. Revenue Bonds money markets are held by Amalgamated Bank in Chicago for