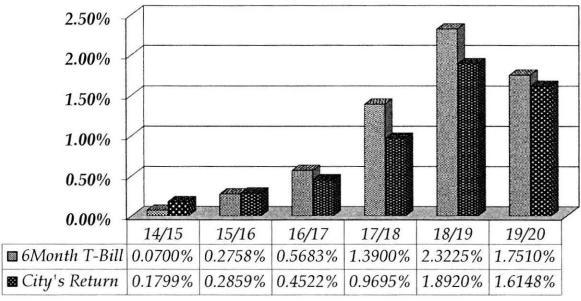

959,319   | Other Operating Expenditures | 11,001,727  | 10,994,430     | 9,653,908   |
| 151 S       | 5 S         | -           | Allocations                  | 2 X<br>20   | 20.0 (20.0 mg) | ® B         |
| 24,137,428  | 24,137,428  | 23,308,583  | Capital                      | 24,994,235  | 44,563,746     | 44,563,746  |
| 12,321,293  | 12,321,293  | 11,857,652  | Debt Service Costs           | 13,765,821  | 13,418,456     | 13,418,456  |
| 9,683,176   | 9,683,176   | 11,156,253  | Interfund Transfers          | 10,022,280  | 11,659,215     | 11,659,215  |
| 143,591,392 | 151,527,127 | 141,592,399 | Total Expenditures           | 171,842,877 | 194,119,368    | 186,183,634 |

**Investment Summary February 29, 2020** 



# City of St. Charles Investment Portfolio Earnings Comparison





The chart above displays the return on investments for the City of St. Charles portfolio by fiscal year. The Current fiscal year return is computed from May 1 to the current month end. We are comparing the City's return to the average return on the 6 month T-Bill for the same period of time. The City invests in some longer term securities in order to maximize returns. Historically, the City has proven to prevail with this type of philosophy. During sharp rises in interest rates, the City's portfolio may not seem to perform as well, but over time, when combined with the higher returns, the City still comes out ahead. This graph does not include any pension funds.



The chart above displays the City of St. Charles investment portfolio by type of investment. As shown the portfolio is distr