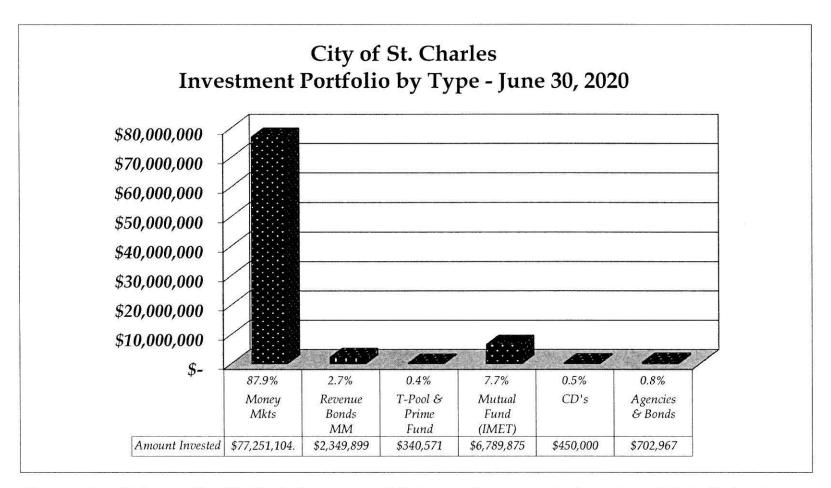

| 208,658,252 |

**Investment Summary June 30, 2020** 



### City of St. Charles Investment Portfolio Earnings Comparison





The chart above displays the return on investments for the City of St. Charles portfolio by fiscal year. The Current fiscal year return is computed from May 1 to the current month end. We are comparing the City's return to the average return on the 6 month T-Bill for the same period of time. The City invests in some longer term securities in order to maximize returns. Historically, the City has proven to prevail with this type of philosophy. During sharp rises in interest rates, the City's portfolio may not seem to perform as well, but over time, when combined with the higher returns, the City still comes out ahead. This graph does not include any pension funds.



The chart above displays the City of St. Charles investment portfolio by type of investment. As shown the portfolio is distributed among several investment types. US Treasuries include Treasury Bills, Treasury Notes, Zero Coupon Bonds and Treasury Bonds. The City invests in US Agencies which are government agencies such as Federal Home Loan Bank and Farm Credit Bank. These yield a higher return than treasuries and afford government protection. Money is invested in the Treasurer's Pool, IMET, Commercial Paper and Certificates of Deposit. The City tries to maintain a diversified portfolio to maximize return yet, most importantly, to preserve principal. This chart is only the City's main portfolio and bond investments. Revenue Bonds money markets are held by Amalgamated Bank in Chicago for