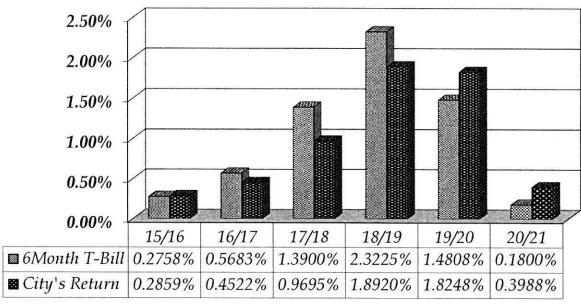

| 16,892,369              | 17,156,504 | Total Expenditures           | 203,431,486        | 210,471,712       | 208,936,845 |

Investment Summary
May 31, 2020



### City of St. Charles Investment Portfolio Earnings Comparison





The chart above displays the return on investments for the City of St. Charles portfolio by fiscal year. The Current fiscal year return is computed from May 1 to the current month end. We are comparing the City's return to the average return on the 6 month T-Bill for the same period of time. The City invests in some longer term securities in order to maximize returns. Historically, the City has proven to prevail with this type of philosophy. During sharp rises in interest rates, the City's portfolio may not seem to perform as well, but over time, when combined with the higher returns, the City still comes out ahead. This graph does not include any pension funds.



The chart above displays the City of St. Charles investment portfolio by type of investment. As shown the portfolio is distr