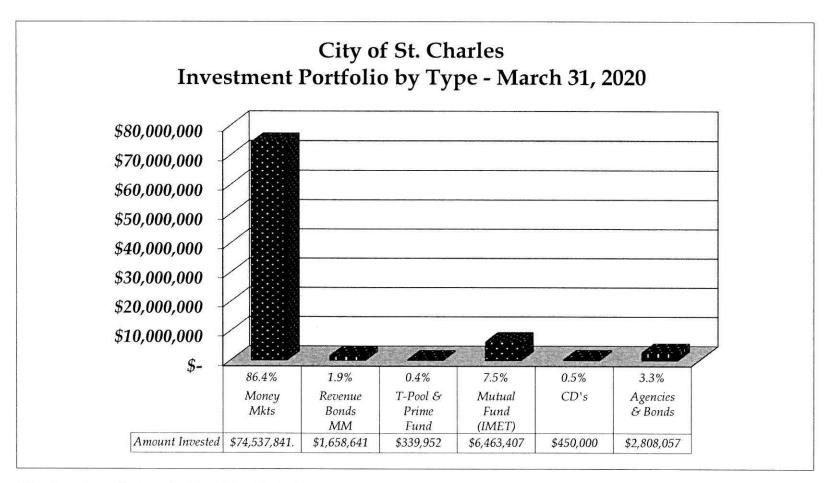

| 184,432,372 |

Investment Summary
March 31, 2020



# City of St. Charles Investment Portfolio Earnings Comparison





The chart above displays the return on investments for the City of St. Charles portfolio by fiscal year. The Current fiscal year return is computed from May 1 to the current month end. We are comparing the City's return to the average return on the 6 month T-Bill for the same period of time. The City invests in some longer term securities in order to maximize returns. Historically, the City has proven to prevail with this type of philosophy. During sharp rises in interest rates, the City's portfolio may not seem to perform as well, but over time, when combined with the higher returns, the City still comes out ahead. This graph does not include any pension funds.



The chart above displays the City of St. Charles investment portfolio by type of investment. As shown the portfolio is distributed among several investment types. US Treasuries include Treasury Bills, Treasury Notes, Zero Coupon Bonds and Treasury Bonds. The City invests in US Agencies which are government agencies such as Federal Home Loan Bank and Farm Credit Bank. These yield a higher return than treasuries and afford government protection. Money is invested in the Treasurer's Pool, IMET, Commercial Paper and Certificates of Deposit. The City tries to maintain a diversified portfolio to maximize return yet, most importantly, to preserve principal. This chart is only the City's main portfolio and bond investments. Revenue Bonds money markets are held by Amalgamated Bank in Chicago for