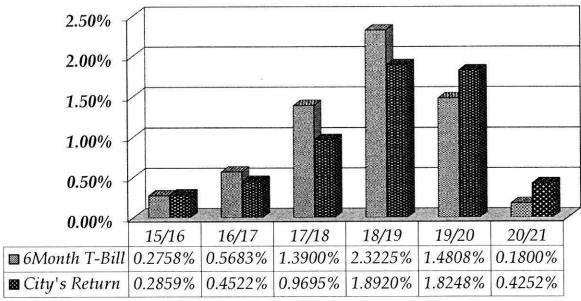

1        | 10,364,992  |
|            | i <del>s</del> / | (E)        | Allocations                  | •                  | 8                 | =           |
| 770,388    | 765,448          | 3,624,630  | Capital                      | 49,238,454         | 57,760,461        | 57,760,461  |
| 3,293,680  | 3,293,703        | 2,542,546  | Debt Service Costs           | 14,369,226         | 14,369,226        | 14,369,226  |
| 1,920,548  | 1,920,548        | 1,723,682  | Interfund Transfers          | 12,992,152         | 12,372,096        | 12,372,096  |
| 27,739,107 | 29,546,104       | 30,366,170 | <b>Total Expenditures</b>    | 203,431,486        | 210,471,712       | 208,658,252 |

**Investment Summary June 30, 2020** 



### City of St. Charles Investment Portfolio Earnings Comparison





The chart above displays the return on investments for the City of St. Charles portfolio by fiscal year. The Current fiscal year return is computed from May 1 to the current month end. We are comparing the City's return to the average return on the 6 month T-Bill for the same period of time. The City invests in some longer term securities in order to maximize returns. Historically, the City has proven to prevail with this type of philosophy. During sharp rises in interest rates, the City's portfolio may not seem to perform as well, but over time, when combined with the higher returns, the City still comes out ahead. This graph does not include any pension funds.



The chart above displays the City of St. Charles investment portfolio by type of investment. As shown the portfolio is distr