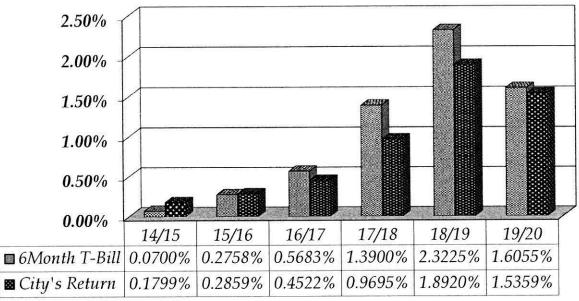

| 171,842,877     | 194,119,368       | 184,432,372 |

Investment Summary
March 31, 2020



# City of St. Charles Investment Portfolio Earnings Comparison





The chart above displays the return on investments for the City of St. Charles portfolio by fiscal year. The Current fiscal year return is computed from May 1 to the current month end. We are comparing the City's return to the average return on the 6 month T-Bill for the same period of time. The City invests in some longer term securities in order to maximize returns. Historically, the City has proven to prevail with this type of philosophy. During sharp rises in interest rates, the City's portfolio may not seem to perform as well, but over time, when combined with the higher returns, the City still comes out ahead. This graph does not include any pension funds.



The chart above displays the City of St. Charles investment portfolio by type of investment. As shown the portfolio is distr