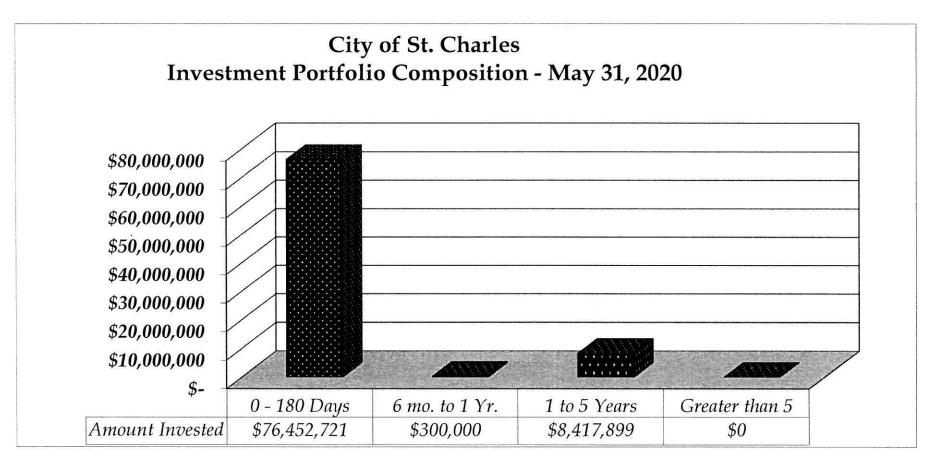

ype of investment. As shown the portfolio is distributed among several investment types. US Treasuries include Treasury Bills, Treasury Notes, Zero Coupon Bonds and Treasury Bonds. The City invests in US Agencies which are government agencies such as Federal Home Loan Bank and Farm Credit Bank. These yield a higher return than treasuries and afford government protection. Money is invested in the Treasurer's Pool, IMET, Commercial Paper and Certificates of Deposit. The City tries to maintain a diversified portfolio to maximize return yet, most importantly, to preserve principal. This chart is only the City's main portfolio and bond investments. Revenue Bonds money markets are held by Amalgamated Bank in Chicago for investment for that bond issue. This chart does not include pension funds.



The chart above displays the aging of the City of St. Charles investment portfolio. A portion of the City's money is invested in U.S. Agencies, the Treasurer's Pool, commercial paper, collateralized certificates of deposit, as well as IMET (the intergovernmental mutual fund). The City's portfolio is also inflated by bond proceeds which must remain short term to cover construction payouts. The City does invest in some long term securities for capital gains purposes. However, according to policy that amount does not exceed 9% of cost. Timing maturities is very important for the City. We need to allow for cash flow yet maximize return by investing in longer maturities which typically earn a higher yield. Investment maturities are "laddered" as much as possible, to allow for any unforeseen e