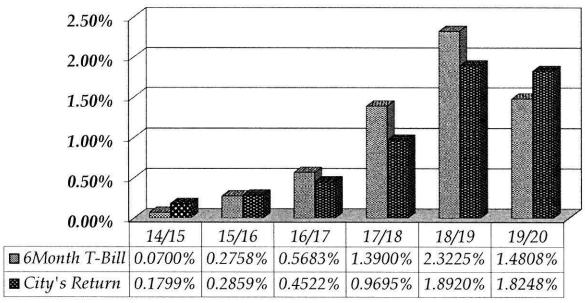

| :: 22<br>*  |
| 26,621,829                                | 44,563,746       | 38,083,623       | Capital                      | 24,994,235         | 44,563,746        | 26,621,829  |
| 12,575,432                                | 13,418,456       | 12,021,311       | Debt Service Costs           | 13,765,821         | 13,418,456        | 12,575,432  |
| 12,667,605                                | 11,659,215       | 14,734,713       | Interfund Transfers          | 10,022,280         | 11,659,215        | 12,667,605  |
| 166,828,230                               | 194,119,368      | 181,493,718      | <b>Total Expenditures</b>    | 171,842,877        | 194,119,368       | 166,828,230 |

Investment Summary
April 30, 2020



# City of St. Charles Investment Portfolio Earnings Comparison





The chart above displays the return on investments for the City of St. Charles portfolio by fiscal year. The Current fiscal year return is computed from May 1 to the current month end. We are comparing the City's return to the average return on the 6 month T-Bill for the same period of time. The City invests in some longer term securities in order to maximize returns. Historically, the City has proven to prevail with this type of philosophy. During sharp rises in interest rates, the City's portfolio may not seem to perform as well, but over time, when combined with the higher returns, the City still comes out ahead. This graph does not include any pension funds.



The chart above displays the City of St. Charles investment portfolio by type of investment. As shown the portfolio is distr