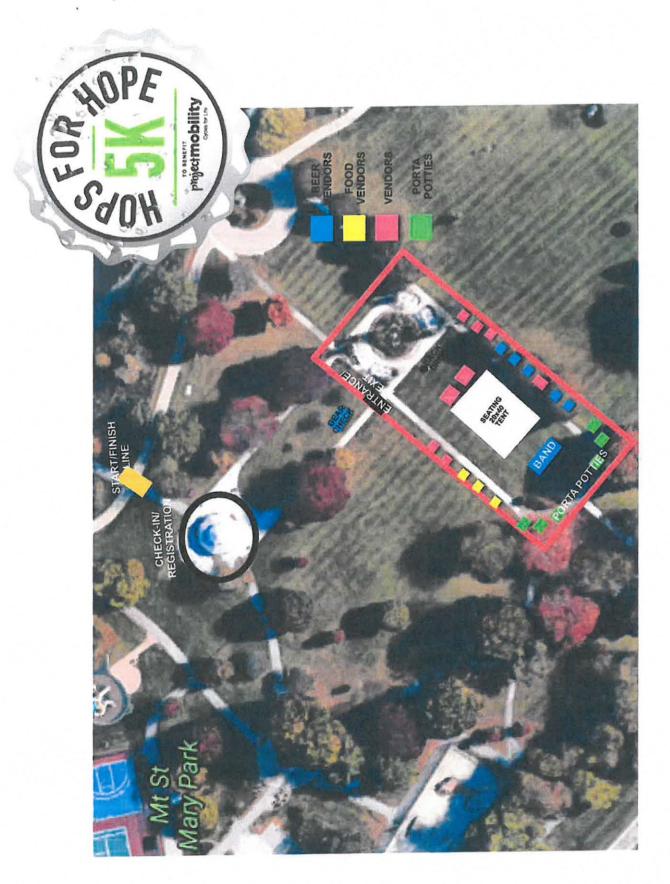

# 5. Police Department

- a. Recommendation to approve a new class B1 liquor license for Sushi Diva Japanese Restaurant located at 2400 E Main Street, St. Charles IL 60174.
- b. Recommendation to approve a Proposal for a B1 Liquor License Application, as well as a 2 a.m. Late Night Permit for Paradisio Restaurant & Bar, Located at 2049-51 Lincoln Highway, St. Charles.
- c. Recommendation to Approve a Proposal for a New Class E-1 Temporary Liquor License for the "Hops for Hope 5K" to be held at Mount Saint Mary Park on May 16, 2020.