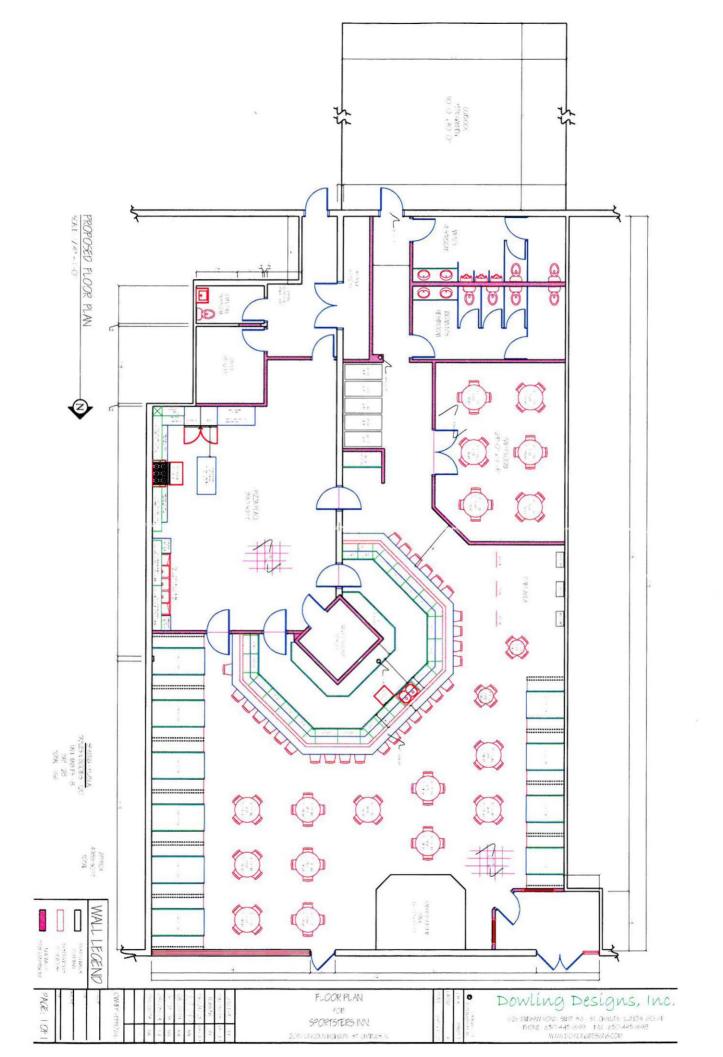

# **Attachments** (please list):

Summary, Floor Plan, Liquor License

The site location/floor plans and the corresponding application materials were reviewed by my staff. We found nothing of a derogatory nature that would preclude either the site location or the applicants from moving forward with an on-site consumption license, subject to City Council approval.

# Application:

The application was received on or around 09/10/19. The application appears to be complete including a signed lease, Certificate of Insurance, a floor plan, and business plan.

Ugarte, Arellano and Lopez all hold a valid BASSET Certification which is included in the application.

### SITE VISIT:

On 09/23/19, I visited the location. I found the business lay out to be very similar to the floor plan provided with the application.

This concludes this background investigation. Recommend approval.