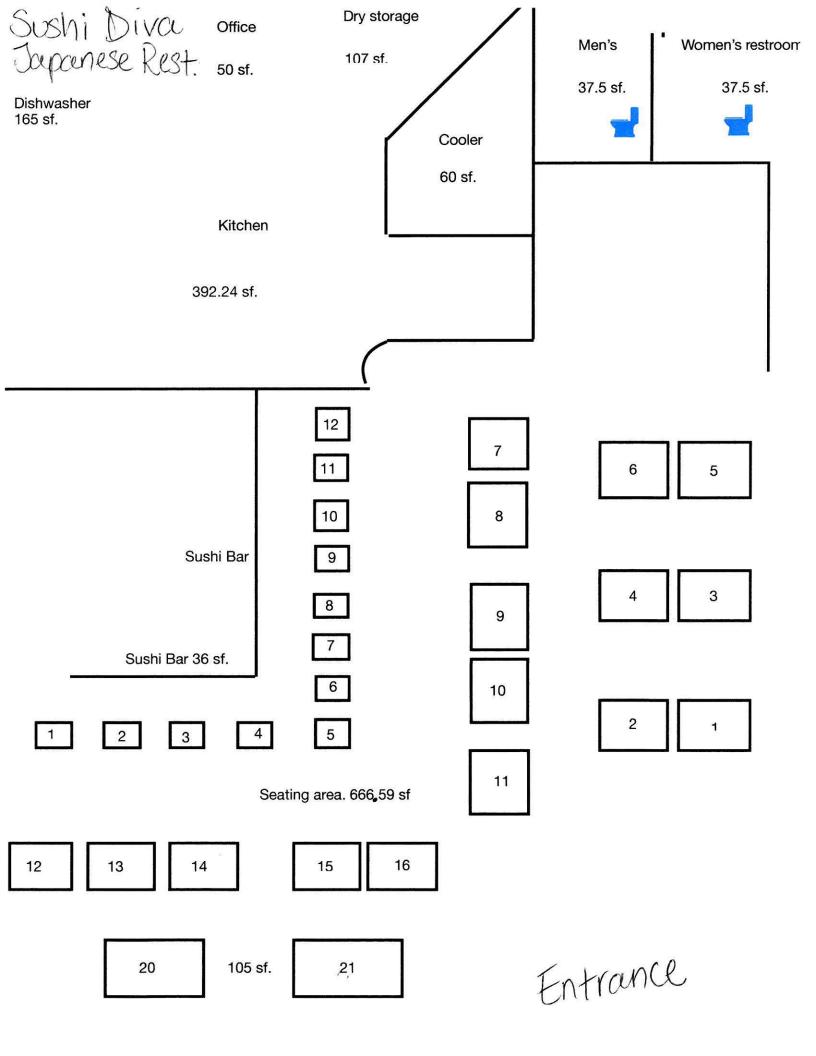

# **Attachments** (please list):

Summary, Floor Plan, Liquor License

The site location/floor plans and the corresponding application materials were reviewed by my staff. We found nothing of a derogatory nature that would preclude either the site location or the applicants from moving forward with an on-site consumption license, subject to City Council approval.

### SITE VISIT:

On 09/23/19, I visited the location. I found the business lay out to be very similar to the floor plan provided with the application.

This concludes this background investigation. Recommend approval.