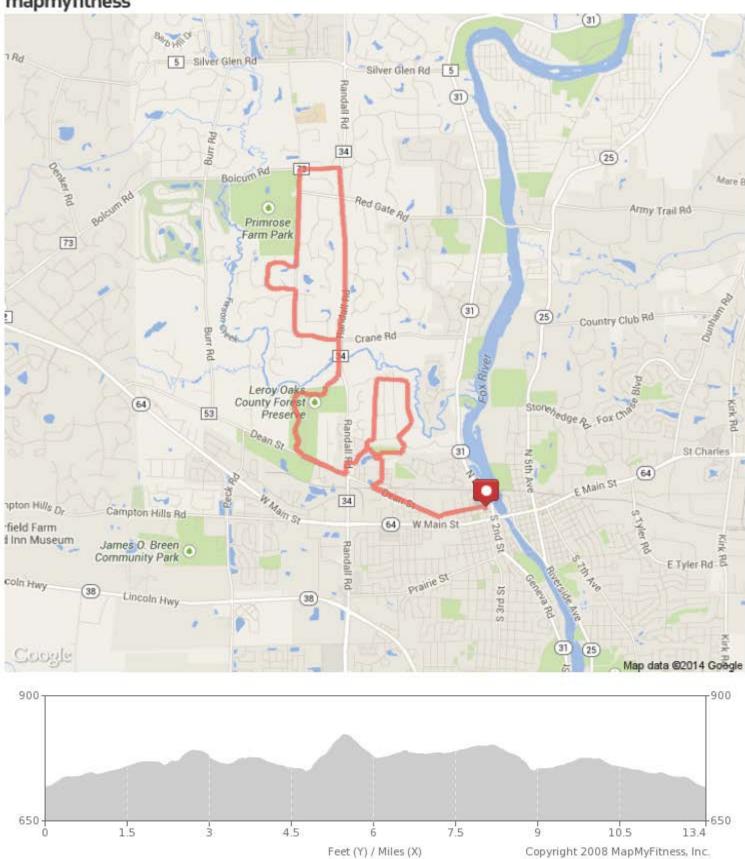

Race line-up map

Recommendation/Suggested Action (*briefly explain*):
Recommendation to approve street and parking lot closures for the 2020 Sly Fox Half Marathon.

St. Charles Half Marathon Distance: 13.3 mi

mapmyfitness

| ▶ Head north on N 3rd St toward State St                                      | 0 mi (+0.04 mi)    |
|-------------------------------------------------------------------------------|--------------------|
| Head west on State St toward N 4th St                                         | 0.04 mi (+0.19 mi) |
| Head west on W State St toward N 7th St                                       | 0.23 mi (+0.17 mi) |
| Head southwest on W State St toward N 9th St Destination will be on the right | 0.4 mi (+0.03 mi)  |
| Head southwest on W State St toward N 9th St                                  | 0.44 mi (+0.01 mi) |
| ☑ Turn right onto Dean St                                                     | 0.44 mi (+0.64 mi) |
| ☑ Turn right onto 17th St                                                     | 1.08 mi (+0 mi)    |
| Head northeast on 17th St toward Foundry St                                   | 1.09 mi (+0.02 mi) |
| Head northeast on 17th St toward Foundry St                                   | 1.11 mi (+0.01 mi) |
| Head northeast on 17th St toward Foundry St                                   | 1.12 mi (+0.03 mi) |
| Head northeast on 17th St toward Foundry St                                   | 1.15 mi (+0.03 mi) |
| ■ Head north on 17th St                                                       | 1.18 mi (+0.02 mi) |
| Head north on 17th St toward Marguerite St                                    | 1.2 mi (+0.16 mi)  |
| Head northwest                                                                | 1.37 mi (+0.02 mi) |
| Head west                                                                     | 1.39 mi (+0.02 mi) |
| Head northwest                                                                | 1.41 mi (+0.01 mi) |
| Head northwest                                                                | 1.43 mi (+0.02 mi) |
| ■ Head north                                                                  | 1.44 mi (+0.02 mi) |
| Head southeast                                                                | 1.46 mi (+0.02 mi) |
| Head southeast                                                                | 1.48 mi (+0.02 mi) |
| Head southeast                                                                | 1.5 mi (+0.01 mi)  |
| Head northeast                                                                | 1.51 mi (+0.02 mi) |
| Head northeast                                                                | 1.53 mi (+0.01 mi) |
|                                                                               |                    |