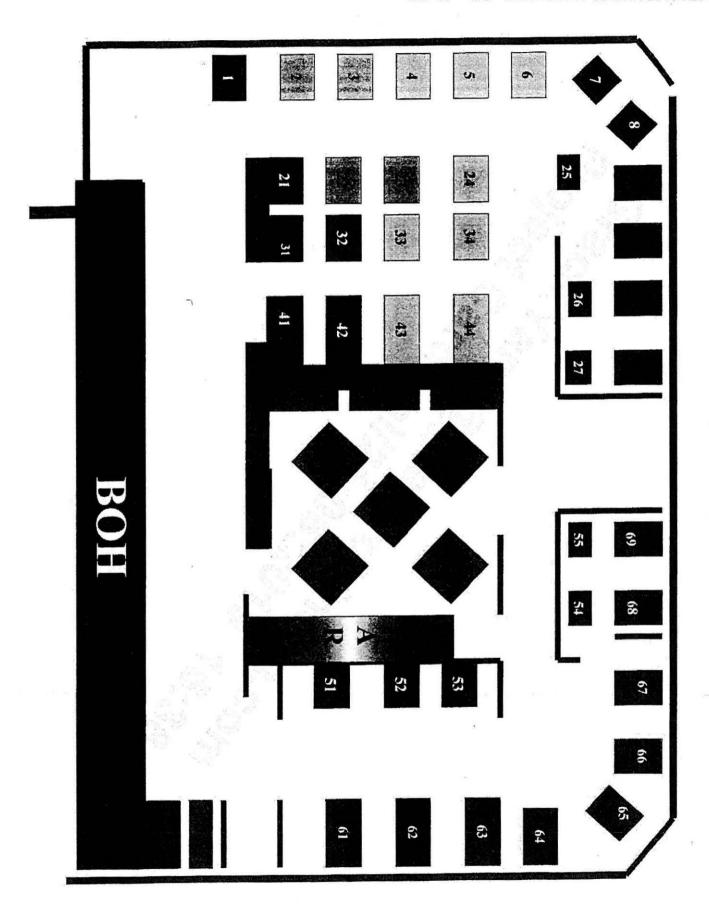

#### **SITE VISIT and INTERVIEW WITH APPLICANTS:**

On 03/11/20 I went to Ghoulish Mortals and met with Thiselton. Thiselton went on to explain Ghoulish Mortals is a retail store specializing in monster/horror art and memorabilia. They have been at 228 W Main St for approximately 2 years. The retail area is on the main level. They host parties for both children and adults in the basement. They also host movie nights and board games in the basement as well.

I then inspected the basement. The stairwell is in the center of store and is one long stairway to the basement. There is a small closet area underneath this stairway. The basement is approximately 20 feet wide and 48 feet in length. There is a storage room on the north east side of the basement. There is a door to this room and it will remain closed and secured while there are activities in the basement. There are no windows in the basement. There is a second stairway to the main level on the north side of the basement. This stairway leads to a storage area on the main level. This storage area leads to a door that provides an exit/access to N 3<sup>rd</sup> St.