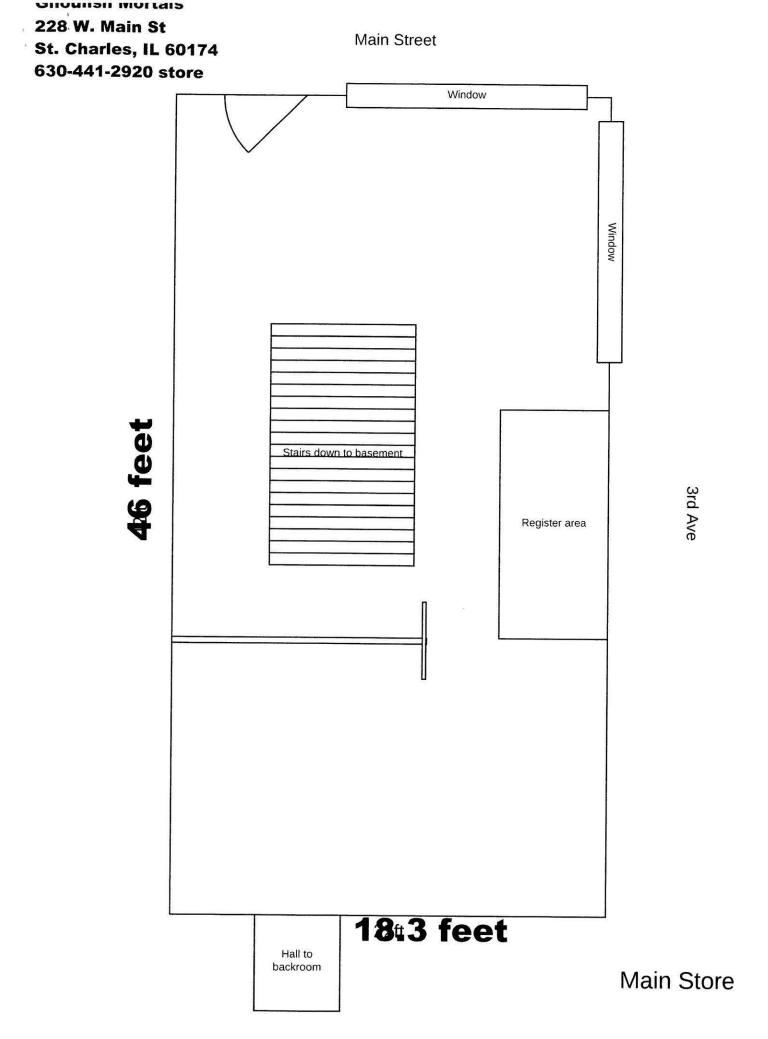

#### **SITE VISIT and INTERVIEW WITH APPLICANTS:**

On 03/11/20 I went to Ghoulish Mortals and met with Thiselton. Thiselton went on to explain Ghoulish Mortals is a retail store specializing in monster/horror art and memorabilia. They have been at 228 W Main St for approximately 2 years. The retail area is on the main level. They host parties for both children and adults in the basement. They also host movie nights and board games in the basement as well.

I then inspected the basement. The stairwell is in the center of store and is one long stairway to the basement. There is a small closet area underneath this stairway. The basement is approximately 20 feet wide and 48 feet in length. There is a storage room on the north east side of the basement. There is a door to this room and it will remain closed and secured while there are activities in the basement. There are no windows in the basement. There is a second stairway to the main level on the north side of the basement. This stairway leads to a storage area on the main level. This storage area leads to a door that provides an exit/access to N 3<sup>rd</sup> St.