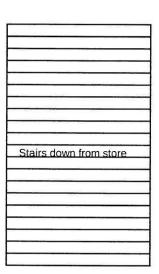

I then inspected the basement. The stairwell is in the center of store and is one long stairway to the basement. There is a small closet area underneath this stairway. The basement is approximately 20 feet wide and 48 feet in length. There is a storage room on the north east side of the basement. There is a door to this room and it will remain closed and secured while there are activities in the basement. There are no windows in the basement. There is a second stairway to the main level on the north side of the basement. This stairway leads to a storage area on the main level. This storage area leads to a door that provides an exit/access to N 3<sup>rd</sup> St.