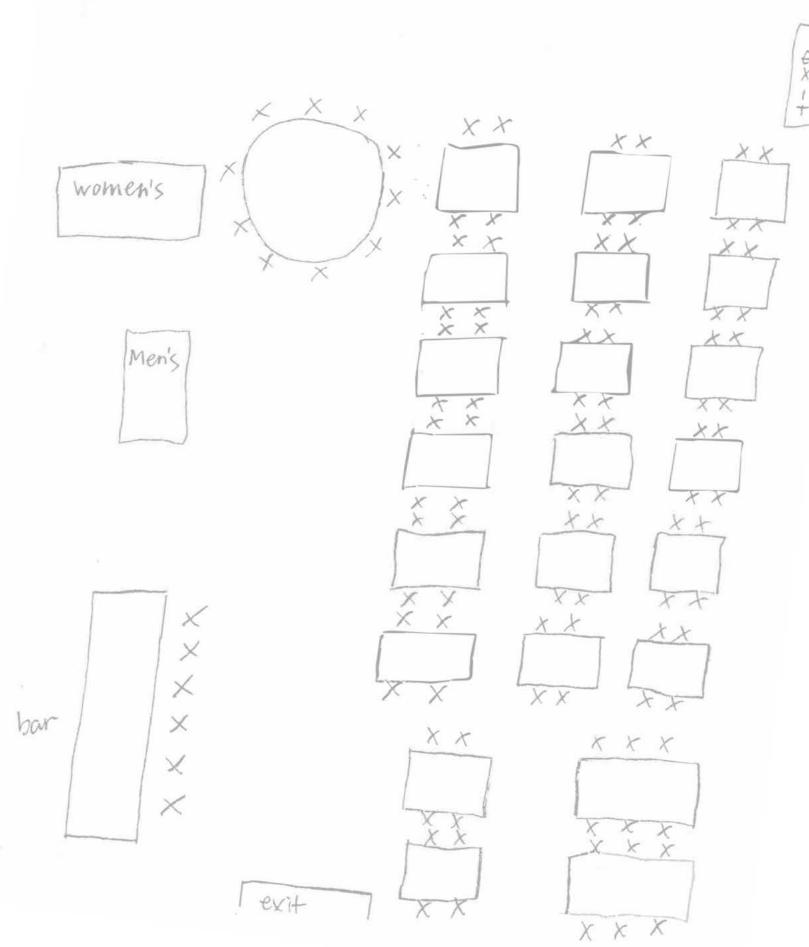

#### **Attachments** (please list):

Memo, Liquor License Application, Insurance Quote, Articles of Incorporation, Business Plan, Kitchen Plan, Site Plan, Floor Plan, Basset Certificates, Menu

| Atta | ch to this application a floorplan or layout of the proposed facility to include the following:                                                                                                                                                                                                                                                                                                                                                                                                                                                                                                                                                                                                                                                                                 |
|------|---------------------------------------------------------------------------------------------------------------------------------------------------------------------------------------------------------------------------------------------------------------------------------------------------------------------------------------------------------------------------------------------------------------------------------------------------------------------------------------------------------------------------------------------------------------------------------------------------------------------------------------------------------------------------------------------------------------------------------------------------------------------------------|
| 1.   | Every application for Liquor license shall have attached thereto a site drawing of the proposed licensed premises, drawn to scale showing the following:  a. The location of all rooms, segregated areas, including outdoor seating areas and the square footage thereof b. The designated use of each room or segregated area (i.e. dining room, holding bar, service bar, kitchen, restrooms, outdoor seating areas, all rooms and segregated areas, including outdoor areas where alcoholic liquor may be served or consumed and all locations where live entertainment may be provided);  c. The proposed seating capacity of rooms or segregated areas where the public is permitted to consume food and/or alcoholic beverages and/or live entertainment may be provided. |
| 2.   | The site drawing is subject to the approval of the Local Liquor Control Commissioner. The Local Liquor Commissioner may impose such restrictions as he deems appropriate on any license by noting the same on the approved site drawing or as provided on the face of the license.                                                                                                                                                                                                                                                                                                                                                                                                                                                                                              |
| 3.   | A copy of the approved site drawing shall be attached to the approved license and is made a part of said license.                                                                                                                                                                                                                                                                                                                                                                                                                                                                                                                                                                                                                                                               |
| 4.   | It shall be unlawful for any licensee to operate and/or maintain the licensed premises in any manner inconsistent with the approved site drawing.                                                                                                                                                                                                                                                                                                                                                                                                                                                                                                                                                                                                                               |