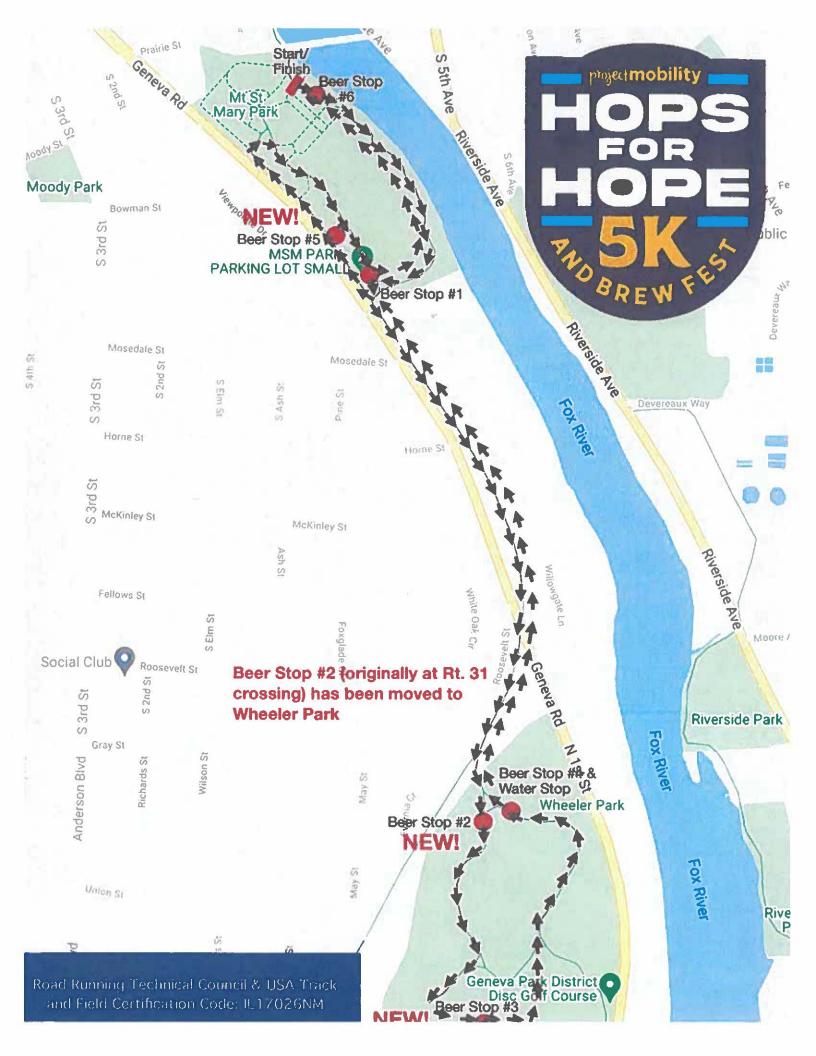

# AGENDA THE CITY OF ST. CHARLES LIQUOR CONTROL COMMISSION MEETING TUESDAY, FEBRUARY 21, 2023, 4:30 PM 2 E MAIN STREET

- 1. Call to Order.
- 2. Roll Call.
- 3. Motion to accept and place on file minutes of the Liquor Control Commission meeting held on January 17, 2023.
- 4. Recommendation to approve a Proposal for an F2-BYOB liquor license application for Hunt House, LLC, located at 113 E Main Street.
- 5. Recommendation to approve a Proposal for a B1 liquor license application for Pho ly, Inc., located at 305 W Main Street.
- 6. Recommendation to approve a Proposal for a Sound Amplification Permit, and an E1 temporary liquor license application for the "Hops for Hope 5k" to be held in Mt. Saint Mary's Park on October 14, 2023.
- 7. Public Comment.
- 8. Executive Session (5 ILCS 120/2 (c)(4)).
- 9. Adjournment.