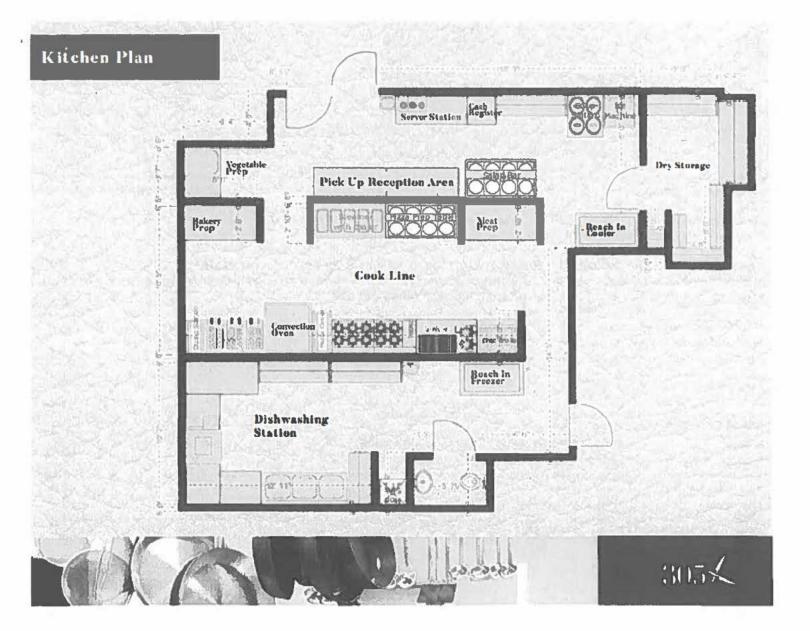

#### **Attachments** (please list):

Memo, Liquor License Application, Insurance Quote, Articles of Incorporation, Business Plan, Kitchen Plan, Site Plan, Floor Plan, Basset Certificates, Menu

| Atta | ch to this application a floorplan or layout of the proposed facility to include the following:                                                                                                                                                                                                                                                                                                                                                                                                                                                                                                                                                                                                                                                                                 |
|------|---------------------------------------------------------------------------------------------------------------------------------------------------------------------------------------------------------------------------------------------------------------------------------------------------------------------------------------------------------------------------------------------------------------------------------------------------------------------------------------------------------------------------------------------------------------------------------------------------------------------------------------------------------------------------------------------------------------------------------------------------------------------------------|
| 1.   | Every application for Liquor license shall have attached thereto a site drawing of the proposed licensed premises, drawn to scale showing the following:  a. The location of all rooms, segregated areas, including outdoor seating areas and the square footage thereof b. The designated use of each room or segregated area (i.e. dining room, holding bar, service bar, kitchen, restrooms, outdoor seating areas, all rooms and segregated areas, including outdoor areas where alcoholic liquor may be served or consumed and all locations where live entertainment may be provided);  c. The proposed seating capacity of rooms or segregated areas where the public is permitted to consume food and/or alcoholic beverages and/or live entertainment may be provided. |
| 2.   | The site drawing is subject to the approval of the Local Liquor Control Commissioner. The Local Liquor Commissioner may impose such restrictions as he deems appropriate on any license by noting the same on the approved site drawing or as provided on the face of the license.                                                                                                                                                                                                                                                                                                                                                                                                                                                                                              |
| 3.   | A copy of the approved site drawing shall be attached to the approved license and is made a part of said license.                                                                                                                                                                                                                                                                                                                                                                                                                                                                                                                                                                                                                                                               |
| 4.   | It shall be unlawful for any licensee to operate and/or maintain the licensed premises in any manner inconsistent with the approved site drawing.                                                                                                                                                                                                                                                                                                                                                                                                                                                                                                                                                                                                                               |