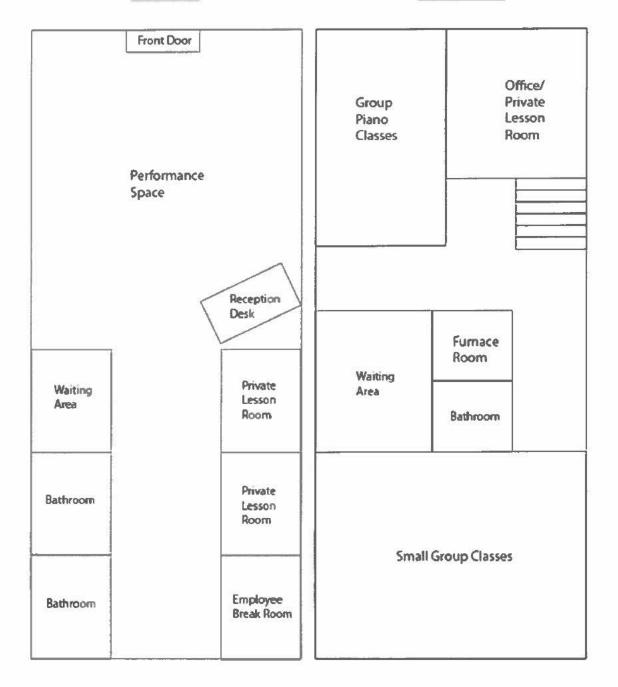

|                                                    |                                              |                                              |        |                  |
|                                                            |                                                                                                                                      |               |                                                                                                                                                                | Justin Smitherman                            |                                                    |                                              |                                              |        |                  |

#### Second Floor



Hunt House - 113 E. Main St., St. Charles, IL 60174



## www.illinoisbassettraining.com

## **Certificate of Training**

awarded to:

## Michael Ullegue

In recognition of satisfactory completion of the Illinois BASSET Course

Course Date: 2/6/2023

(Temporary: valid for 30 days from course date)

C. Weinbrenner

Chris Weinbrenner BASSET Instructor



### www.illinoisbassettraining.com

## **Certificate of Training**

awarded to:

#### **Leslie Hunt**

In recognition of satisfactory completion of the Illinois BASSET Course

Course Date: 2/6/2023

(Temporary: valid for 30 days from course date)

Chris Weinbrenner

C. Weinbrenner

**BASSET Instructor** 



## AGENDA ITEM EXECUTIVE SUMMARY **Agenda Item Number: 5** Recommendation to approve a Proposal for a B-1 Liquor License Application f