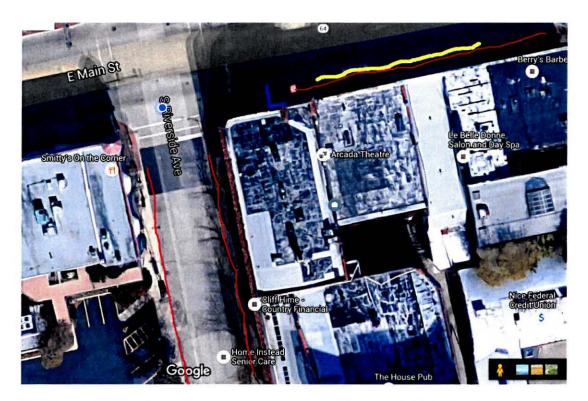

### 4. Police Department

- **a.** Recommendation to approve an Ordinance Amending Title 5 "Business Licenses and Regulation", Chapter 5.08 "Alcoholic Beverages", Section 5.08.100 "License Fees; Late Night Permit Fees; Fees Established", and Section 5.08.130 "License Hours of Sale" of the St. Charles Municipal Code.
- b. Recommendation to approve amplification equipment and parking lot and street closures for the 2016 Arcada 90<sup>th</sup> anniversary celebration.