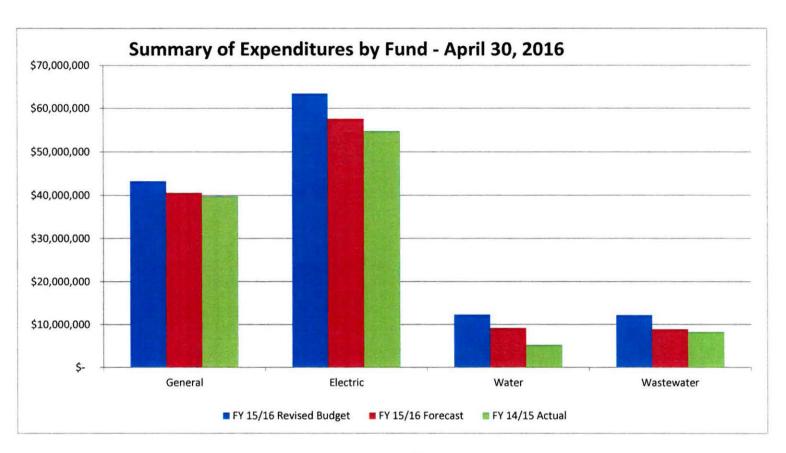

|                                         | \$ (311,519) | \$ 411,340                       | <u>i_</u>                 | \$ 42,341                       |



|            |                               | Revenues             |                    |
|------------|-------------------------------|----------------------|--------------------|
|            | FY 15/16<br>Revised<br>Budget | FY 15/16<br>Forecast | FY 14/15<br>Actual |
| General    | \$<br>41,763,929              | \$<br>42,129,512     | \$<br>40,673,768   |
| Electric   | \$<br>64,484,212              | \$<br>60,717,666     | \$<br>60,756,256   |
| Water      | \$<br>11,917,115              | \$<br>8,639,992      | \$<br>5,087,665    |
| Wastewater | \$<br>11,469,260              | \$<br>8,602,875      | \$<br>8,275,313    |



|            |                               | E  | xpenditures          |                    |
|------------|-------------------------------|----|----------------------|--------------------|
|            | FY 15/16<br>Revised<br>Budget |    | FY 15/16<br>Forecast | FY 14/15<br>Actual |
| General    | \$<br>43,261,614              | \$ | 40,619,940           | \$<br>39,824,825   |
| Electric   | \$<br>63,467,199              | \$ | 57,608,574           | \$<br>54,812,012   |
| Water      | \$<br>12,297,011              | \$ | 9,221,196            | \$<br>5,245,344    |
| Wastewater | \$<br>12,192,119              | \$ | 8,914,394            | \$<br>8,232,972    |





|                 |                               | <b>General Fund</b>  |                    |
|-----------------|------