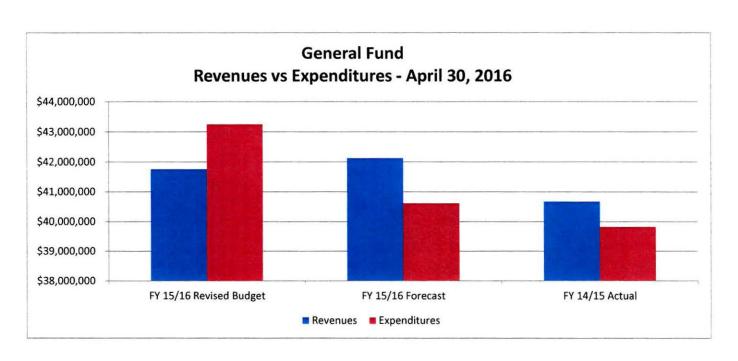

### 5. Finance Department

- a. Presentation of the Convention and Visitor's Bureau and consideration of funding request of \$526,500 for Fiscal Year 2016/17.
- b. Presentation Update Regarding City's Preliminary Financial Results for 4<sup>th</sup> Quarter ending April 30, 2016 Information Only.
- c. Recommendation to approve a Resolution Authorizing a Budget Amendment to the City's FY 15/16 Budget and Authorizing the Finance Director and City Treasurer of the City of St. Charles to Transfer Funds Between the General Fund and Capital Projects Fund.