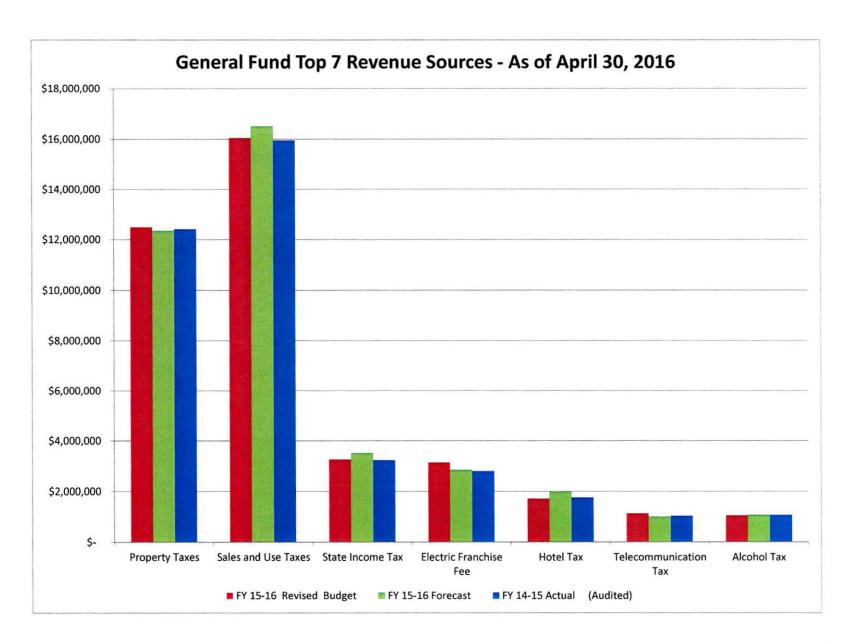

### 5. Finance Department

- a. Presentation of the Convention and Visitor's Bureau and consideration of funding request of \$526,500 for Fiscal Year 2016/17.
- b. Presentation Update Regarding City's Preliminary Financial Results for 4<sup>th</sup> Quarter ending April 30, 2016 Information Only.
- c. Recommendation to approve a Resolution Authorizing a Budget Amendment to the City's FY 15/16 Budget and Authorizing the Finance Director and City Treasurer of the City of St. Charles to Transfer Funds Between the General Fund and Capital Projects Fund.