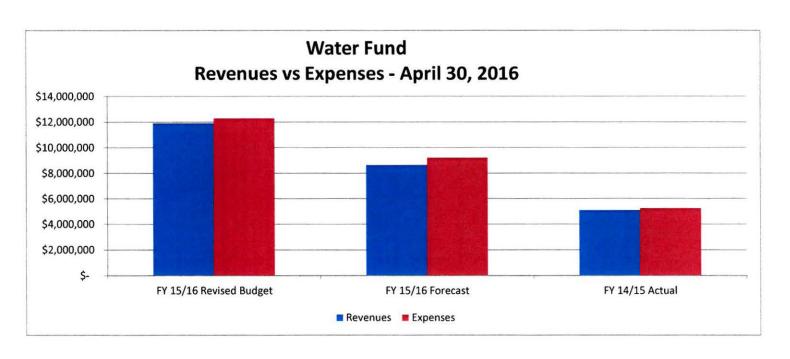

### 5. Finance Department

- a. Presentation of the Convention and Visitor's Bureau and consideration of funding request of \$526,500 for Fiscal Year 2016/17.
- b. Presentation Update Regarding City's Preliminary Financial Results for 4<sup>th</sup> Quarter ending April 30, 2016 Information Only.
- c. Recommendation to approve a Resolution Authorizing a Budget Amendment to the City's FY 15/16 Budget and Authorizing the Finance Director and City Treasurer of the City of St. Charles to Transfer Funds Between the General Fund and Capital Projects Fund.