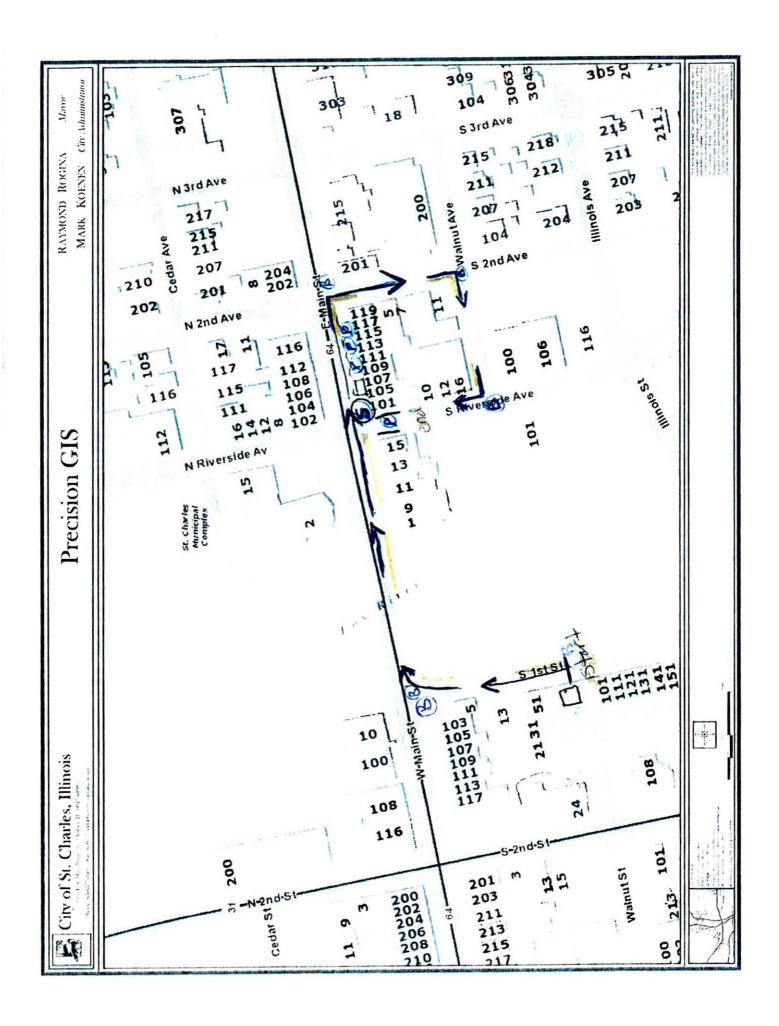

### PROPOSED FLOOR PLAN/LAYOUT OF PROPERTY

Mandatory: attach to this application a floorplan or layout of the proposed facility to include the following:

### **CLASS B LICENSES**

- 1. Every application for a Class B license, whether an initial application or a renewal application, shall have attached thereto a site drawing of the proposed licensed premises, drawn to scale showing the following (*check off once complete*):
  - a. The location of all rooms, segregated areas, including outdoor seating areas and the square footage thereof;
  - b. The designated use of each room or segregated area (i.e. dining room, holding bar, service bar, kitchen, restrooms, outdoor seating areas, all rooms and segregated areas, including outdoor areas where alcoholic liquor may be served or consumed and all locations where live entertainment may be provided);
  - The proposed seating capacity of rooms or segregated areas where the public is permitted to consume food and/or alcoholic beverages and/or live entertainment may be provided.\*\*
- The site drawing is subject to the approval of the Local Liquor Control Commissioner. The Local Liquor Commissioner
  may impose such restrictions as he deems appropriate on any license by noting the same on the approved site drawing
  or as provided on the face of the license.
- 3. A copy of the approved site drawing shall be attached to the approved license and is made a part of said license.
- It shall be unlawful for any Class B licensee to operate and/or maintain the licensed premises in any manner inconsistent with the approved site drawing.

### **CLASS C LICENSES**

- Every application for a Class C license, whether an initial application or a renewal application, shall have attached thereto a site drawing of the proposed licensed premises, drawn to scale, showing the following (check off once complete):
  - a. The location of all rooms, segregated areas, including outdoor seating areas and the square footage thereof;
  - b. The designated use of each room or segregated area (e.g. dining room, holding bar, service bar, kitchen, restrooms, outdoor seating areas, all rooms and segregated areas, including outdoor areas, where alcoholic liquor may be served or consumed and all locations where live entertainment may be provided;
  - c. The proposed seating capacity of rooms or segregated areas where the public is permitted to consume food and/or alcoholic beverages and/or live entertainment may be provided.\*\*
- The site drawing is subject to the approval of the Local Liquor Commissioner. The Local Liquor Commissioner may
  impose such restrictions as he deems appropriate on any licensee by noting the same on the approved site drawing or
  as provided on the face of the license.
- 3. A copy of the approved site drawing shall be attached to the approved license and is made a part of said license.
- It shall be unlawful for any Class C licensee to operate and/or maintain the licensed premises in any manner inconsistent with the approved site drawing.