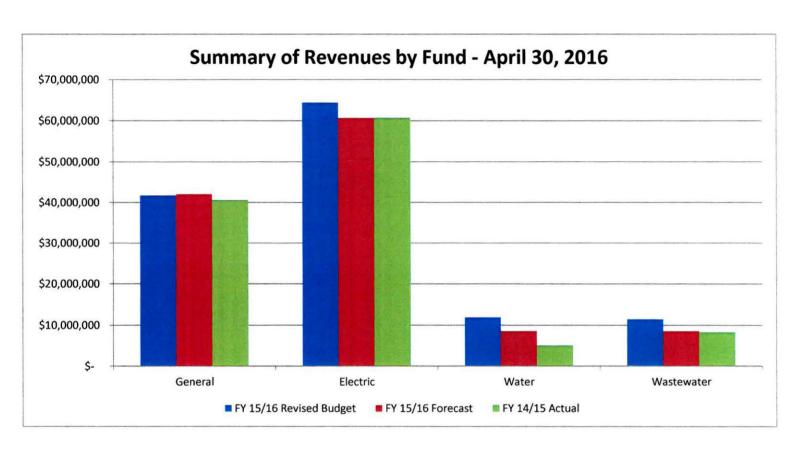

al Expenses           | \$ 11,732,100                  | \$ 12,192,119                      | \$ 8,914,394                                                                                                          | 73.1%      | \$ 10,105,269 | -11.8%                                  | \$ 8,914,394 | \$ (3,277,725                    | -26.9%                    | \$ 8,232,972                    |
| Surplus (Deficit)        | \$ (276,118)                   | \$ (722,859)                       | \$ (311,519                                                                                                           | )          | \$ 163,512    |                                         | \$ (311,519) | \$ 411,340                       | <u>i_</u>                 | \$ 42,341                       |



|            |                               | Revenues             |                    |
|------------|-------------------------------|----------------------|--------------------|
|            | FY 15/16<br>Revised<br>Budget | FY 15/16<br>Forecast | FY 14/15<br>Actual |
| General    | \$<br>41,763,929              | \$<br>42,129,512     | \$<br>40,673,768   |
| Electric   | \$<br>64,484,212              | \$<br>60,717,666     | \$<br>60,756,256   |
| Water      | \$<br>11,917,115              | \$<br>8,639,992      | \$<br>5,087,665    |
| Wastewater | \$<br>11,469,260              | \$<br>8,602,875      | \$<br>8,275,313    |



|            |                               | E  | xpenditures          |                    |
|------------|-------------------------------|----|-----------