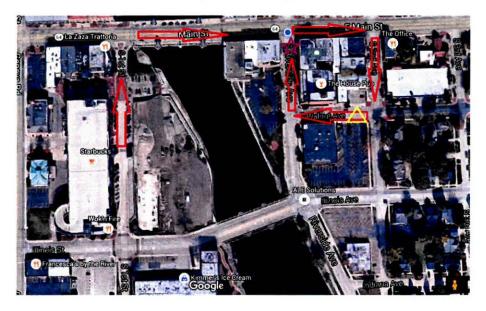

### 4. Police Department

- **a.** Recommendation to approve an Ordinance Amending Title 5 "Business Licenses and Regulation", Chapter 5.08 "Alcoholic Beverages", Section 5.08.100 "License Fees; Late Night Permit Fees; Fees Established", and Section 5.08.130 "License Hours of Sale" of the St. Charles Municipal Code.
- b. Recommendation to approve amplification equipment and parking lot and street closures for the 2016 Arcada 90<sup>th</sup> anniversary celebration.