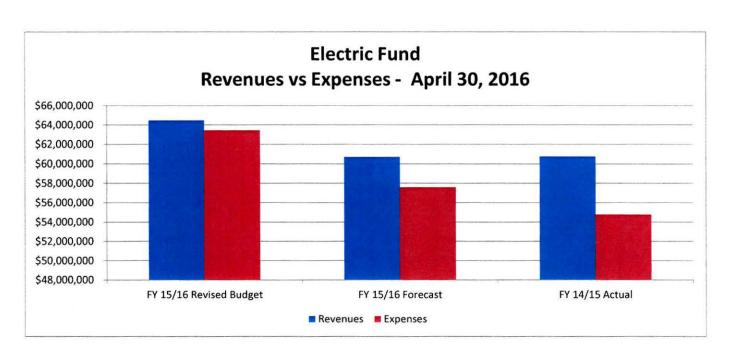

### 5. Finance Department

- a. Presentation of the Convention and Visitor's Bureau and consideration of funding request of \$526,500 for Fiscal Year 2016/17.
- b. Presentation Update Regarding City's Preliminary Financial Results for 4<sup>th</sup> Quarter ending April 30, 2016 Information Only.
- c. Recommendation to approve a Resolution Authorizing a Budget Amendment to the City's FY 15/16 Budget and Authorizing the Finance Director and City Treasurer of the City of St. Charles to Transfer Funds Between the General Fund and Capital Projects Fund.