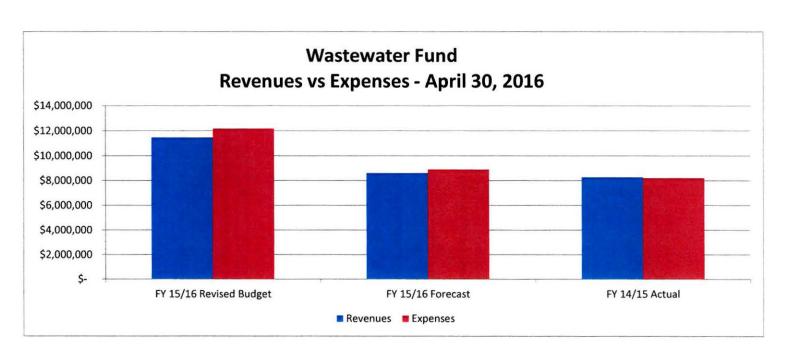

| \$ | 57,608,574           | \$<br>54,812,012   |
| Surplus/Deficit | \$<br>1,017,013               | \$ | 3,109,092            | \$<br>5,944,244    |



|                 |                               | 9      | Water Fund           |                    |
|-----------------|-------------------------------|--------|----------------------|--------------------|
|                 | FY 15/16<br>Revised<br>Budget |        | FY 15/16<br>Forecast | FY 14/15<br>Actual |
| Revenues        | \$ 11,917,1                   | 15 \$  | 8,639,992            | \$<br>5,087,665    |
| Expenses        | \$ 12,297,0                   | 11 9   | 9,221,196            | \$<br>5,245,344    |
| Surplus/Deficit | \$ (379,89                    | 96) \$ | (581,204)            | \$<br>(157,679)    |



|                 | Wastewater Fund               |            |                      |           |                    |           |
|-----------------|-------------------------------|------------|----------------------|-----------|--------------------|-----------|
|                 | FY 15/16<br>Revised<br>Budget |            | FY 15/16<br>Forecast |           | FY 14/15<br>Actual |           |
| Revenues        | \$                            | 11,469,260 | \$                   | 8,602,875 | \$                 | 8,275,313 |
| Expenses        | \$                            | 12,192,119 | \$                   | 8,914,394 | \$                 | 8,232,972 |
| Surplus/Deficit | \$                            | (722,859)  | \$                   | (311,519) | \$                 | 42,341    |