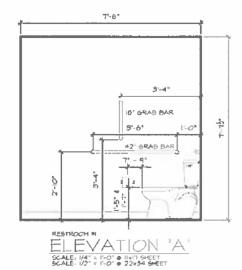

#### PROPOSED FLOOR PLAN/LAYOUT OF PROPERTY

Attach to this application a floorplan or layout of the proposed facility to include the following:

- Every application for Liquor license shall have attached thereto a site drawing of the proposed licensed premises, drawn to scale showing the following:
  - a. The location of all rooms, segregated areas, including outdoor seating areas and the square footage thereof;
  - The designated use of each room or segregated area (i.e. dining room, holding bar, service bar, kitchen, restrooms, outdoor seating areas, all rooms and segregated areas, including outdoor areas where alcoholic liquor may be served or consumed and all locations where live entertainment may be provided);
  - c. The proposed seating capacity of rooms or segregated areas where the public is permitted to consume food and/or alcoholic beverages and/or live entertainment may be provided.
- The site drawing is subject to the approval of the Local Liquor Control Commissioner. The Local Liquor Commissioner
  may impose such restrictions as he deems appropriate on any license by noting the same on the approved site
  drawing or as provided on the face of the license.
- A copy of the approved site drawing shall be attached to the approved license and is made a part of said license.
- 4. It shall be unlawful for any licensee to operate and/or maintain the licensed premises in any manner inconsistent with the approved site drawing.