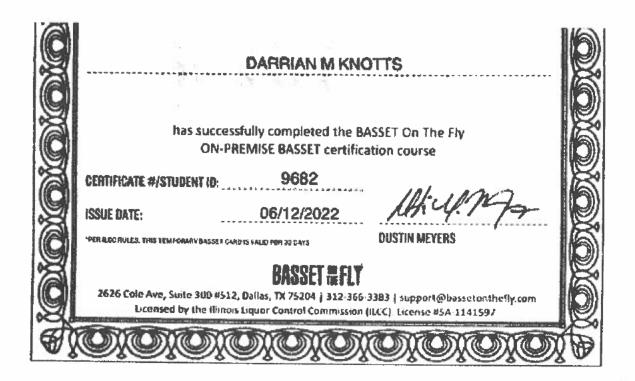

BASSET certificates were included for Brian as well as several employees. Justin later emailed me his certificate (graduation date of 06/07/23).

A check of the Illinois Liquor Control Commission website showed an active license status for both of Brian and Justin's other liquor businesses (R House and The Beach Hut).

Tyler Rudowicz will be the on-site manager. I received two photocopies of Tyler's Basset certificates. One certificate expired on 05/27/2022, and one certificate was completed on 04/27/2022. The latter does not have an expiration date.