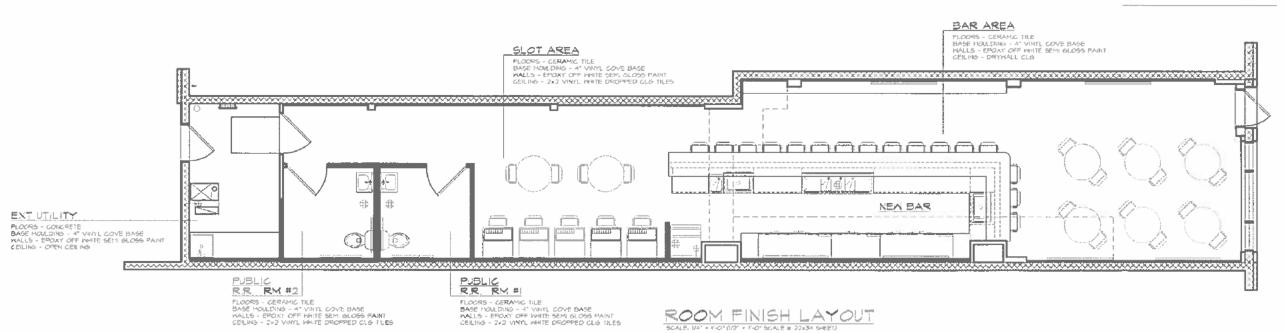

#### PROPOSED FLOOR PLAN/LAYOUT OF PROPERTY

Attach to this application a floorplan or layout of the proposed facility to include the following:

- Every application for Liquor license shall have attached thereto a site drawing of the proposed licensed premises, drawn to scale showing the following:
  - a. The location of all rooms, segregated areas, including outdoor seating areas and the square footage thereof;
  - The designated use of each room or segregated area (i.e. dining room, holding bar, service bar, kitchen, restrooms, outdoor seating areas, all rooms and segregated areas, including outdoor areas where alcoholic liquor may be served or consumed and all locations where live entertainment may be provided);
  - c. The proposed seating capacity of rooms or segregated areas where the public is permitted to consume food and/or alcoholic beverages and/or live entertainment may be provided.
- The site drawing is subject to the approval of the Local Liquor Control Commissioner. The Local Liquor Commissioner
  may impose such restrictions as he deems appropriate on any license by noting the same on the approved site
  drawing or as provided on the face of the license.
- A copy of the approved site drawing shall be attached to the approved license and is made a part of said license.
- 4. It shall be unlawful for any licensee to operate and/or maintain the licensed premises in any manner inconsistent with the approved site drawing.