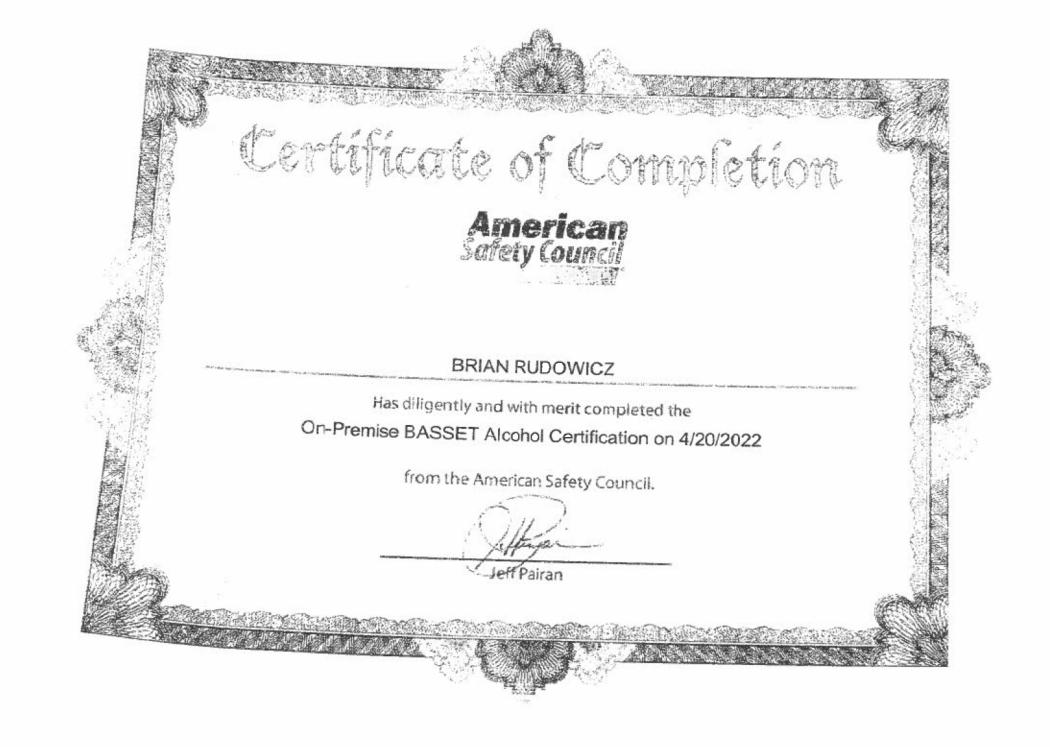

BASSET certificates were included for Brian as well as several employees. Justin later emailed me his certificate (graduation date of 06/07/23).

A check of the Illinois Liquor Control Commission website showed an active license status for both of Brian and Justin's other liquor businesses (R House and The Beach Hut).

Brian's fingerprints were submitted to the Illinois State Police Bureau of Identification and the FBI. Their results indicated no record of any arrest.

A check of Brian's BASSET card was conducted and it indicated that it will expire on 04/20/25.