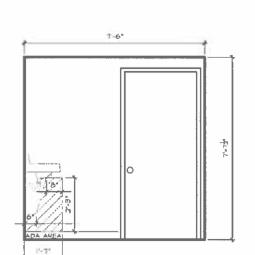

#### PROPOSED FLOOR PLAN/LAYOUT OF PROPERTY

Attach to this application a floorplan or layout of the proposed facility to include the following:

- Every application for Liquor license shall have attached thereto a site drawing of the proposed licensed premises, drawn to scale showing the following:
  - a. The location of all rooms, segregated areas, including outdoor seating areas and the square footage thereof;
  - The designated use of each room or segregated area (i.e. dining room, holding bar, service bar, kitchen, restrooms, outdoor seating areas, all rooms and segregated areas, including outdoor areas where alcoholic liquor may be served or consumed and all locations where live entertainment may be provided);
  - c. The proposed seating capacity of rooms or segregated areas where the public is permitted to consume food and/or alcoholic beverages and/or live entertainment may be provided.
- The site drawing is subject to the approval of the Local Liquor Control Commissioner. The Local Liquor Commissioner
  may impose such restrictions as he deems appropriate on any license by noting the same on the approved site
  drawing or as provided on the face of the license.
- A copy of the approved site drawing shall be attached to the approved license and is made a part of said license.
- 4. It shall be unlawful for any licensee to operate and/or maintain the licensed premises in any manner inconsistent with the approved site drawing.