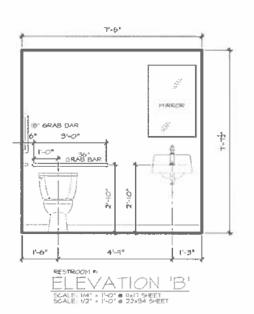

#### PROPOSED FLOOR PLAN/LAYOUT OF PROPERTY

Attach to this application a floorplan or layout of the proposed facility to include the following:

- Every application for Liquor license shall have attached thereto a site drawing of the proposed licensed premises, drawn to scale showing the following:
  - a. The location of all rooms, segregated areas, including outdoor seating areas and the square footage thereof;
  - The designated use of each room or segregated area (i.e. dining room, holding bar, service bar, kitchen, restrooms, outdoor seating areas, all rooms and segregated areas, including outdoor areas where alcoholic liquor may be served or consumed and all locations where live entertainment may be provided);
  - c. The proposed seating capacity of rooms or segregated areas where the public is permitted to consume food and/or alcoholic beverages and/or live entertainment may be provided.
- The site drawing is subject to the approval of the Local Liquor Control Commissioner. The Local Liquor Commissioner
  may impose such restrictions as he deems appropriate on any license by noting the same on the approved site
  drawing or as provided on the face of the license.
- A copy of the approved site drawing shall be attached to the approved license and is made a part of said license.
- 4. It shall be unlawful for any licensee to operate and/or maintain the licensed premises in any manner inconsistent with the approved site drawing.