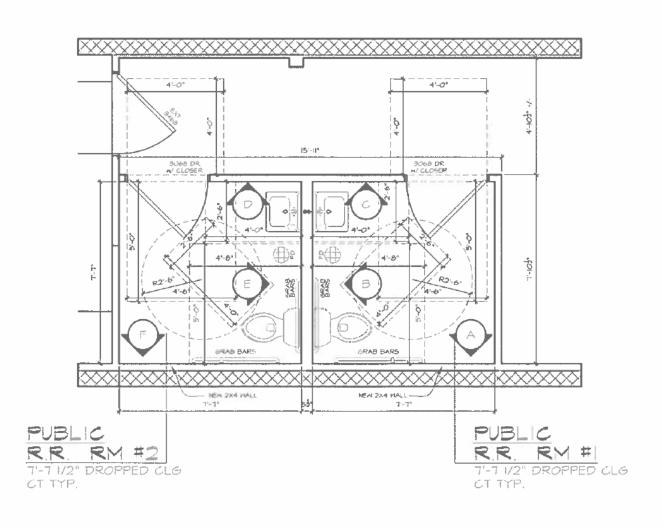

#### PROPOSED FLOOR PLAN/LAYOUT OF PROPERTY

Attach to this application a floorplan or layout of the proposed facility to include the following:

- Every application for Liquor license shall have attached thereto a site drawing of the proposed licensed premises, drawn to scale showing the following:
  - a. The location of all rooms, segregated areas, including outdoor seating areas and the square footage thereof;
  - The designated use of each room or segregated area (i.e. dining room, holding bar, service bar, kitchen, restrooms, outdoor seating areas, all rooms and segregated areas, including outdoor areas where alcoholic liquor may be served or consumed and all locations where live entertainment may be provided);
  - c. The proposed seating capacity of rooms or segregated areas where the public is permitted to consume food and/or alcoholic beverages and/or live entertainment may be provided.
- The site drawing is subject to the approval of the Local Liquor Control Commissioner. The Local Liquor Commissioner
  may impose such restrictions as he deems appropriate on any license by noting the same on the approved site
  drawing or as provided on the face of the license.
- A copy of the approved site drawing shall be attached to the approved license and is made a part of said license.
- 4. It shall be unlawful for any licensee to operate and/or maintain the licensed premises in any manner inconsistent with the approved site drawing.