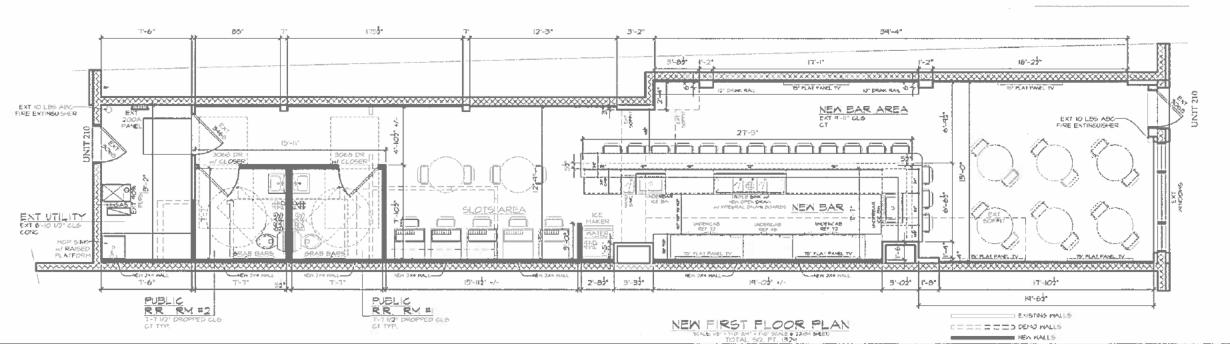

#### PROPOSED FLOOR PLAN/LAYOUT OF PROPERTY

Attach to this application a floorplan or layout of the proposed facility to include the following:

- Every application for Liquor license shall have attached thereto a site drawing of the proposed licensed premises, drawn to scale showing the following:
  - a. The location of all rooms, segregated areas, including outdoor seating areas and the square footage thereof;
  - The designated use of each room or segregated area (i.e. dining room, holding bar, service bar, kitchen, restrooms, outdoor seating areas, all rooms and segregated areas, including outdoor areas where alcoholic liquor may be served or consumed and all locations where live entertainment may be provided);
  - c. The proposed seating capacity of rooms or segregated areas where the public is permitted to consume food and/or alcoholic beverages and/or live entertainment may be provided.
- The site drawing is subject to the approval of the Local Liquor Control Commissioner. The Local Liquor Commissioner
  may impose such restrictions as he deems appropriate on any license by noting the same on the approved site
  drawing or as provided on the face of the license.
- A copy of the approved site drawing shall be attached to the approved license and is made a part of said license.
- 4. It shall be unlawful for any licensee to operate and/or maintain the licensed premises in any manner inconsistent with the approved site drawing.