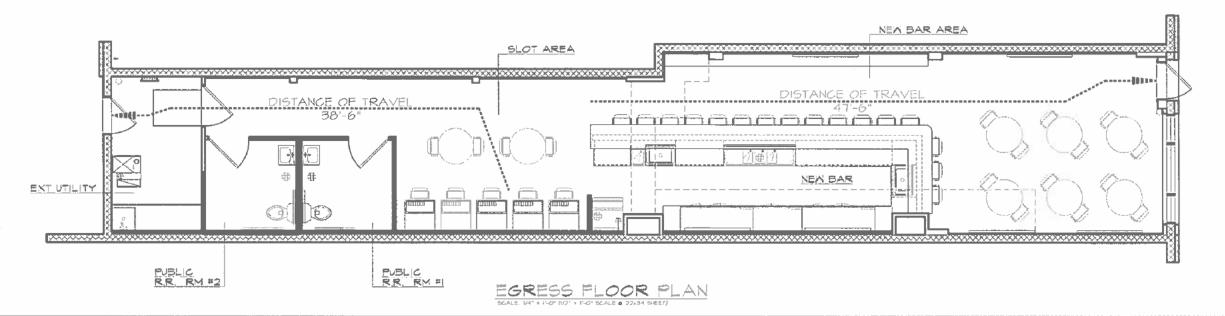

#### PROPOSED FLOOR PLAN/LAYOUT OF PROPERTY

Attach to this application a floorplan or layout of the proposed facility to include the following:

- Every application for Liquor license shall have attached thereto a site drawing of the proposed licensed premises, drawn to scale showing the following:
  - a. The location of all rooms, segregated areas, including outdoor seating areas and the square footage thereof;
  - The designated use of each room or segregated area (i.e. dining room, holding bar, service bar, kitchen, restrooms, outdoor seating areas, all rooms and segregated areas, including outdoor areas where alcoholic liquor may be served or consumed and all locations where live entertainment may be provided);
  - c. The proposed seating capacity of rooms or segregated areas where the public is permitted to consume food and/or alcoholic beverages and/or live entertainment may be provided.
- The site drawing is subject to the approval of the Local Liquor Control Commissioner. The Local Liquor Commissioner
  may impose such restrictions as he deems appropriate on any license by noting the same on the approved site
  drawing or as provided on the face of the license.
- A copy of the approved site drawing shall be attached to the approved license and is made a part of said license.
- 4. It shall be unlawful for any licensee to operate and/or maintain the licensed premises in any manner inconsistent with the approved site drawing.