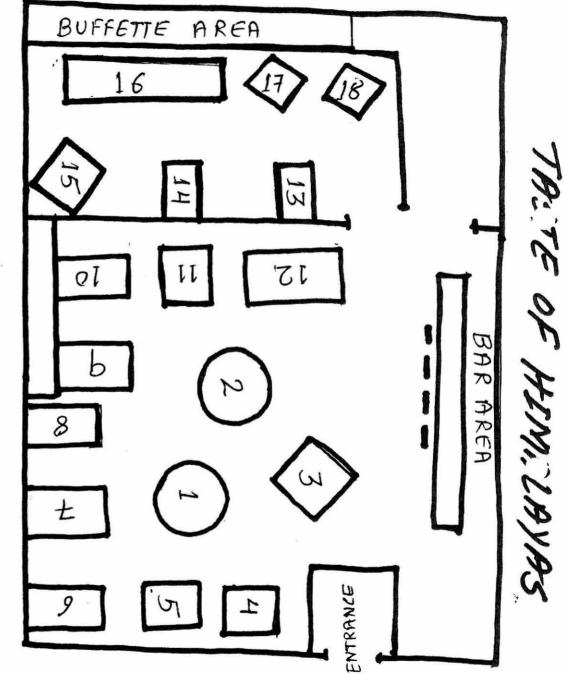

### 4. Police Department

- a. Recommendation to approve a proposal for a new Class B liquor license for DRM Deli Inc. to be located at 610 E Main Street, St. Charles.
- b. Recommendation to approve a proposal for a Class B liquor license application for new owners to take over Taste of Himalayas located at 110 N 3rd Street, St. Charles.
- c. Recommendation to approve an outdoor patio permit for Vintage 53 located at 162 S 1<sup>st</sup> Street, Unit C.