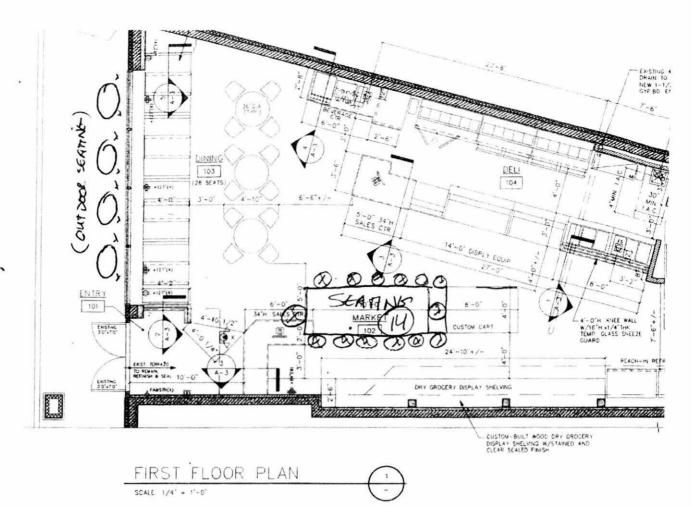

### 4. Police Department

- a. Recommendation to approve a proposal for a new Class B liquor license for DRM Deli Inc. to be located at 610 E Main Street, St. Charles.
- b. Recommendation to approve a proposal for a Class B liquor license application for new owners to take over Taste of Himalayas located at 110 N 3rd Street, St. Charles.
- c. Recommendation to approve an outdoor patio permit for Vintage 53 located at 162 S 1<sup>st</sup> Street, Unit C.