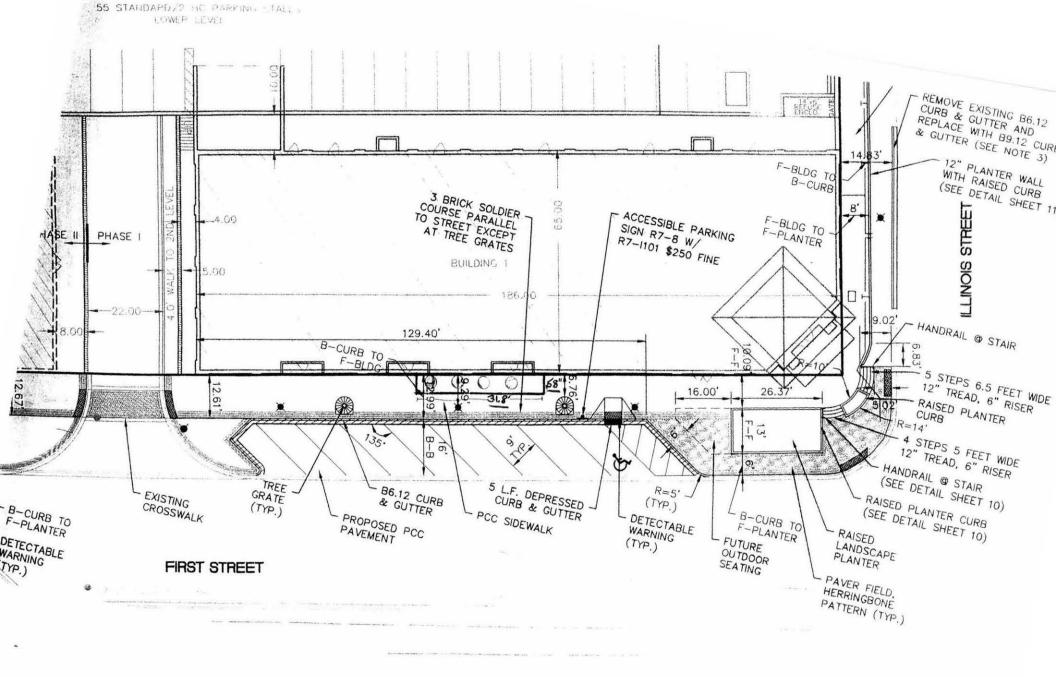

Attachments (*please list*): Liquor License Application Background Check Site Plan Menu

**Recommendation/Suggested Action** (*briefly explain*): Recommendation to approve a proposal for a new Class B liquor license for DRM Deli Inc. to be located at 610 E Main Street, St. Charles. City of St. Charles. Illinois Liquor Control Commissioner CITY RETAIL LIQUOR DEALER LICENSE APPLICATION APPLICATION FEE IS NON-REFUNDABLE