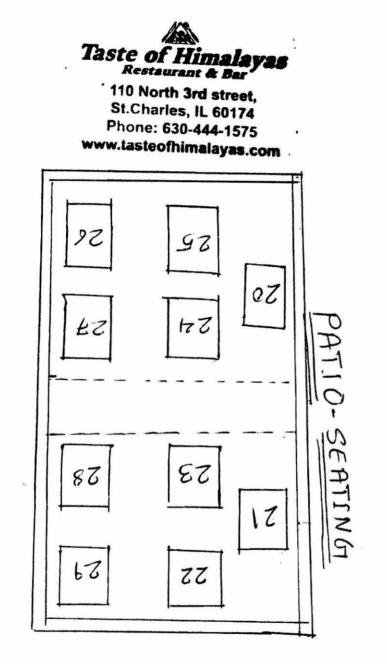

### 4. Police Department

- a. Recommendation to approve a proposal for a new Class B liquor license for DRM Deli Inc. to be located at 610 E Main Street, St. Charles.
- b. Recommendation to approve a proposal for a Class B liquor license application for new owners to take over Taste of Himalayas located at 110 N 3rd Street, St. Charles.
- c. Recommendation to approve an outdoor patio permit for Vintage 53 located at 162 S 1<sup>st</sup> Street, Unit C.