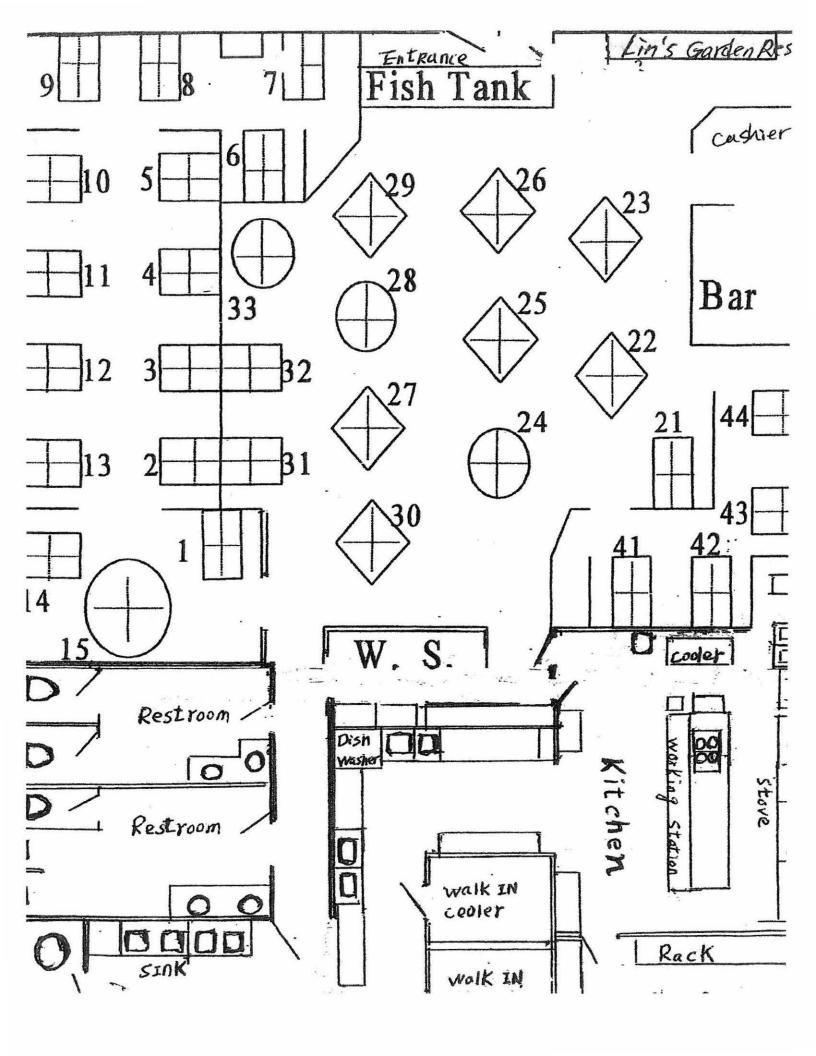

ground investigation conducted by members of the St. Charles Police Department concerning the above mentioned establishment.

As you're aware, this site has operated as a longstanding St. Charles restaurant that for many years also possessed a liquor license. Recently, the ownership changed hands and as a result, a 20+ year employee is now the owner of record. That owner, Mr. Jorge Amezquita-Mendez, would like to once again offer alcohol.

The site location/floor plans and the corresponding application materials were reviewed by my staff. We found nothing of a derogatory nature that would preclude either the site location or the applicant from moving forward with an on-site consumption license, subject to City Council approval.

Thank you in advance for your consideration in this matter.



To whomever it may concern,

Lin's Garden located at 2400 E Main Street in St Charles, IL 60174 would like to propose two ideas that we think will help increase business and customer satisfaction. We would like to bring back the option of selling alcoholic beverages to customers if and only if they meet the legal requirements. We would like to sell beer, wine and other liquor. This would not affect the quality of our food or the main concept of a Chinese restaurant. Our second proposal is to add televisions around the restaurant playing sports or news channels. We believe that this will increase the satisfaction of our customers and will benefit St. Charles financially.

Sincerely,

Jorge Amezquita

Owner of Lin's Garden

Gorge pur

## Lunch Menu

All entrees served with Egg Roll and Fri