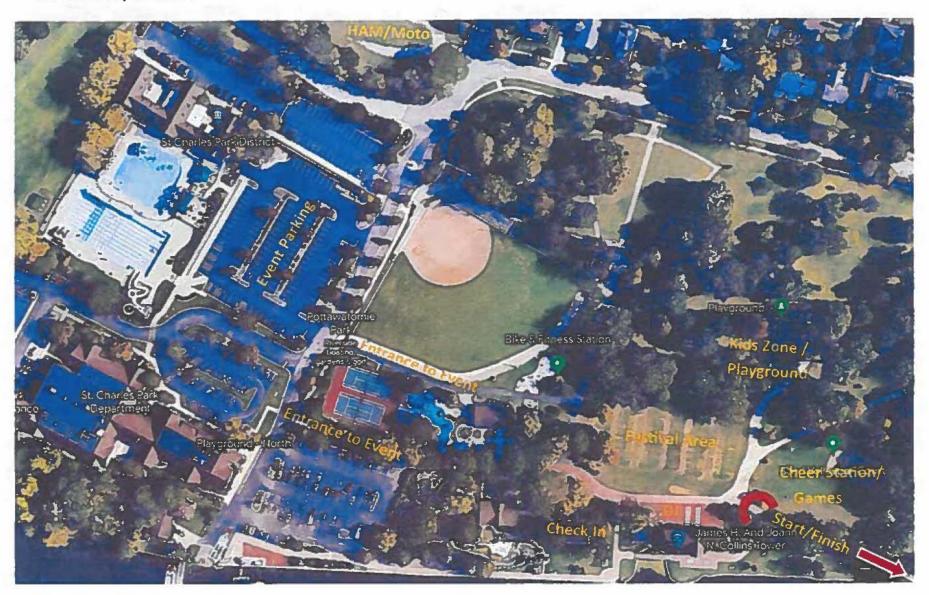

1997(1): 1997(1): 1997(1): 1997(1): 1997(1): 1997(1): 1997(1): 1997(1): 1997(1): 1997(1): 1997(1): 1997(1): 1997(1): 1997(1): 1997(1): 1997(1): 1997(1): 1997(1): 1997(1): 1997(1): 1997(1): 1997(1): 1997(1): 1997(1): 1997(1): 1997(1): 1997(1): 1997(1): 1997(1): 1997(1): 1997(1): 1997(1): 1997(1): 1997(1): 1997(1): 1997(1): 1997(1): 1997(1): 1997(1): 1997(1): 1997(1): 1997(1): 1997(1): 1997(1): 1997(1): 1997(1): 1997(1): 1997(1): 1997(1): 1997(1): 1997(1): 1997(1): 1997(1): 1997(1): 1997(1): 1997(1): 1997(1): 1997(1): 1997(1): 1997(1): 1997(1): 1997(1): 1997(1): 1997(1): 1997(1): 1997(1): 1997(1): 1997(1): 1997(1): 1997(1): 1997(1): 1997(1): 1997(1): 1997(1): 1997(1): 1997(1): 1997(1): 1997(1)



Chicagoland Tour de Cure: August 12th

Pottawatomie Park, 8 North Ave,

St. Charles, IL 60174



Chicagoland Tour de Cure: August 12th Pottawatomie Park, 8 North Ave,

St. Charles, IL 60174





630,4/9,8116





26 South Third Street, #637 Geneva, IL 60134

# Invoice -081223-1

Date:

June 26, 2023

Payable To:

Chicago Race Management, LLC

1800 W. Hawthorne Lane, Suite I

West Chicago, IL 60185

Client:

American Diabetes Association

Contact:

Ms. Olivia Martin

Event:

Tour de Cure - Chicagoland

Date:

Saturday, August 12, 2023



# Services & Deliverables

# SERCURITY SERVICES

CRM has contracted with STT Security, for security at beer garden

One (1) officer for three (3) hours to provide security during the Tour de Cure at the Beer Garden

Hours: 12:00pm-3:00pm

Location: Pottawatomie Park, St. Charles, IL

Arrival Time: 11:30am

Duties: Monitor the beer garden entrance/exi