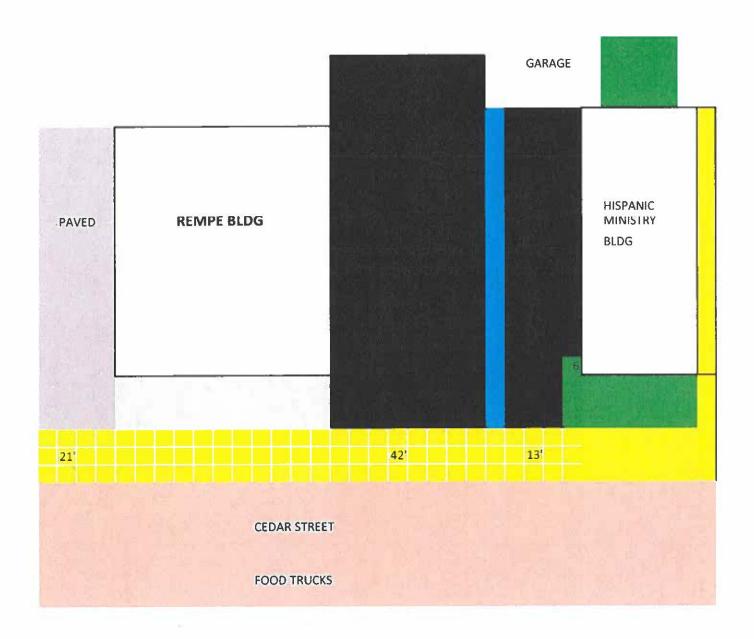

group exemption letter, please contact your central organization.

If you are operating an educational organization that normally maintains a regular faculty and curriculum and normally has a regularly enrolled body of pupils or students in attendance at the place where its educational activities are regularly carried on, you are required to file Form 5578, *Annual Certification of Racial Nondiscrimination for a Private School Exempt From Federal Income Tax.* Form 5578 is due annually by the 15<sup>th</sup> day of the 5<sup>th</sup> month following the end of the organization's accounting period.

If you have any questions, please call us at the telephone number shown in the heading of this letter.

Sincerely,

Janna K. Stufen

Janna K. Skufca, Director, TE/GE

Customer Account Services













# 400 Cedar St

Building



Save







phone



Share



400 Cedar St, St. Charles, IL 60174

# **Photos**

400 Cedar St



Image capture: Oct 2018 © 2022 Google

St Charles, Illinois

Google





# 400 Cedar St



Image capture: Oct 2018 © 2022 Google

St. Charles, Illinois

Google



# Google Maps 452 Cedar St



Image capture: Oct 2018 © 2022 Google

440 Cedar St

St. Charles, Illinois

Google



# Google Maps

400 Cedar St



Image capture: Oct 2018 © 2022 Google

St. Charles, Illinois

Google



| A PORT                                              | AG                            | ENDA ITEN                  | I EXECUTIVE SUMMARY                                                                                                                            | Agenda Item number: