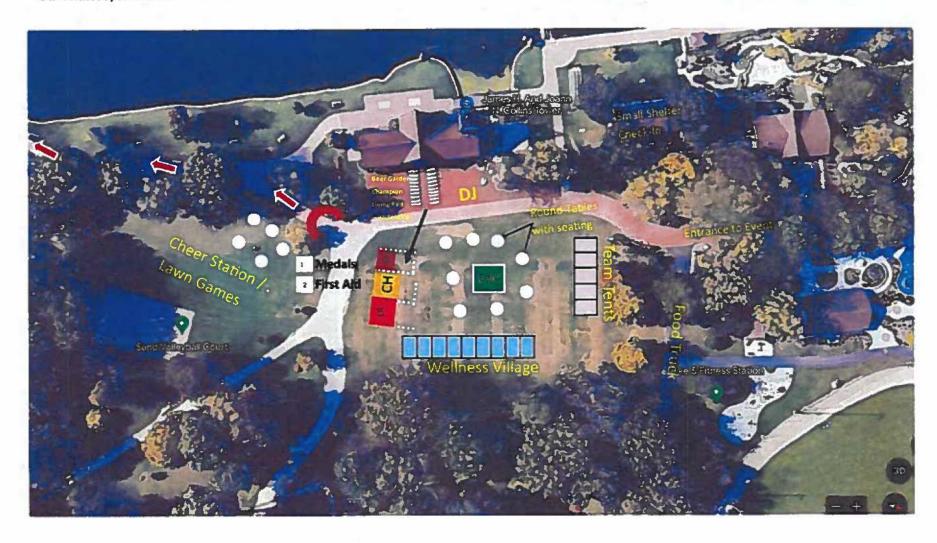

1): 1997(1): 1997(1): 1997(1): 1997(1): 1997(1): 1997(1): 1997(1): 1997(1): 1997(1): 1997(1): 1997(1): 1997(1): 1997(1): 1997(1): 1997(1): 1997(1): 1997(1): 1997(1): 1997(1): 1997(1): 1997(1): 1997(1): 1997(1): 1997(1): 1997(1): 1997(1): 1997(1): 1997(1): 1997(1): 1997(1): 1997(1): 1997(1): 1997(1): 1997(1): 1997(1): 1997(1): 1997(1): 1997(1): 1997(1): 1997(1): 1997(1): 1997(1): 1997(1): 1997(1): 1997(1): 1997(1): 1997(1): 1997(1): 1997(1): 1997(1): 1997(1): 1997(1): 1997(1): 1997(1): 1997(1): 1997(1): 1997(1): 1997(1): 1997(1): 1997(1): 1997(1): 1997(1): 1997(1): 1997(1): 1997(1): 1997(1): 1997(1)



Chicagoland Tour de Cure: August 12th

Pottawatomie Park, 8 North Ave,

St. Charles, IL 60174



Chicagoland Tour de Cure: August 12th Pottawatomie Park, 8 North Ave,

St. Charles, IL 60174





630,4/9,8116





26 South Third Street, #637 Geneva, IL 60134

# Invoice -081223-1

Date:

June 26, 2023

Payable To:

Chicago Race Management, LLC

1800 W. Hawthorne Lane, Suite I

West Chicago, IL 60185

Client:

American Diabetes Association

Contact:

Ms. Olivia Martin

Event:

Tour de Cure - Chicagoland

Date:

Saturday, August 12, 2023



# Services & Deliverables

# SERCURITY SERVICES

CRM has contracted with STT Security, for security at beer garden

One (1) officer for three (3) hours to provide security during the Tour de Cure at the Beer Garden

Hours: 12:00pm-3:00pm

Location: Pottawatomie Park, St. Charles, IL

Arrival Time: 11:30am

Duties: Monitor the beer garden entrance/exit, check wrist bands, no children

allowed in beer garden

Rate: 3 hours @ \$75.00 per hour \$22