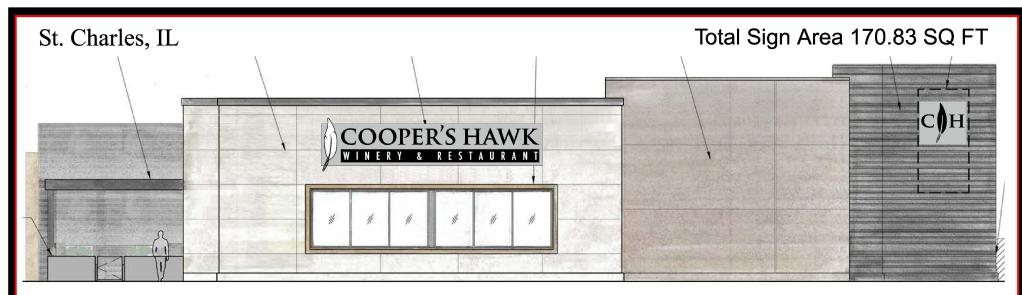

#### **Plan Commission Review:**

The Plan Commission recommended approval of the PUD Preliminary Plan on 5/3/16, with a vote of 7-0, subject to resolution of staff comments. The Commission supported the building architecture; however there was discussion regarding the south and west elevations (facing Rt. 64 and the mall entrance drive), which based upon the staff analysis, were deficient in meeting the minimum requirement of 50% architectural features across the building elevation.

Staff presented that the application of the requirement requires some interpretation, as the code does not specify how to calculate the percentage. Based on previously practice, staff calculated the percentage at around 30%; however it was noted that the proposed building is of a unique architectural style utilizing a unique building material. Therefore, staff suggested that the Plan Commission consider if the requirement could be interpreted as being satisfied as proposed. The Plan Commission decided not to apply the requirement differently than was listed in the staff analysis, and recommended that the building elevations be revised with additional architectural features to meet the code requirement.

#### D. BUILDING ARCHITECTURE

Building elevations have been submitted for the proposed building.

The table below compares the submitted plans to the design requirements of Section 17.06.030 Standards and Guidelines – BL, BC, BR, & O/R Districts.

| Category                                     | Zoning Ordinance or PUD Standard                                                                                                                                                                           | Proposed                                                                                                                                                   |
|----------------------------------------------|------------------------------------------------------------------------------------------------------------------------------------------------------------------------------------------------------------|------------------------------------------------------------------------------------------------------------------------------------------------------------|
| Building<br>Articulation                     | 3 ft. wall projections/recesses over 20% of façades over 100 ft.                                                                                                                                           | Meets requirement                                                                                                                                          |
| Architectural<br>Features<br>(17.06.030.A.2) | 50% of façade is comprised of architectural features                                                                                                                                                       | East facade meets requirement <i>South and west facades do not meet</i>                                                                                    |
| Architectural<br>Features<br>(17.06.030.A.3) | Street-facing facades must have 2 of 4<br>architectural features: change in wall plane<br>of 2 ft.; change in wall texture/masonry<br>patterns; transparent windows;<br>columns/pilasters projecting 6 in. | East, south and west facades meet requirement                                                                                                              |
| Entrance<br>Articulation                     | Public entrances must be articulated from building                                                                                                                                                         | Meets; main entrance is articulated with a canopy                                                                                                          |
| Roof Design                                  | Roof mounted mechanical equipment must<br>be screened                                                                                                                                                      | Parapet will screen equipment                                                                                                                              |
| Building<br>Materials                        | A list of approved & prohibited materials is provided                                                                                                                                                      | Building materials are on approved<br>list; note that "plaster" cannot be<br>used with an exterior insulted<br>finishing system (EIFS) with a foam<br>base |

#### Staff Comments:

- Additional architectural features must be added on the south and west facades.