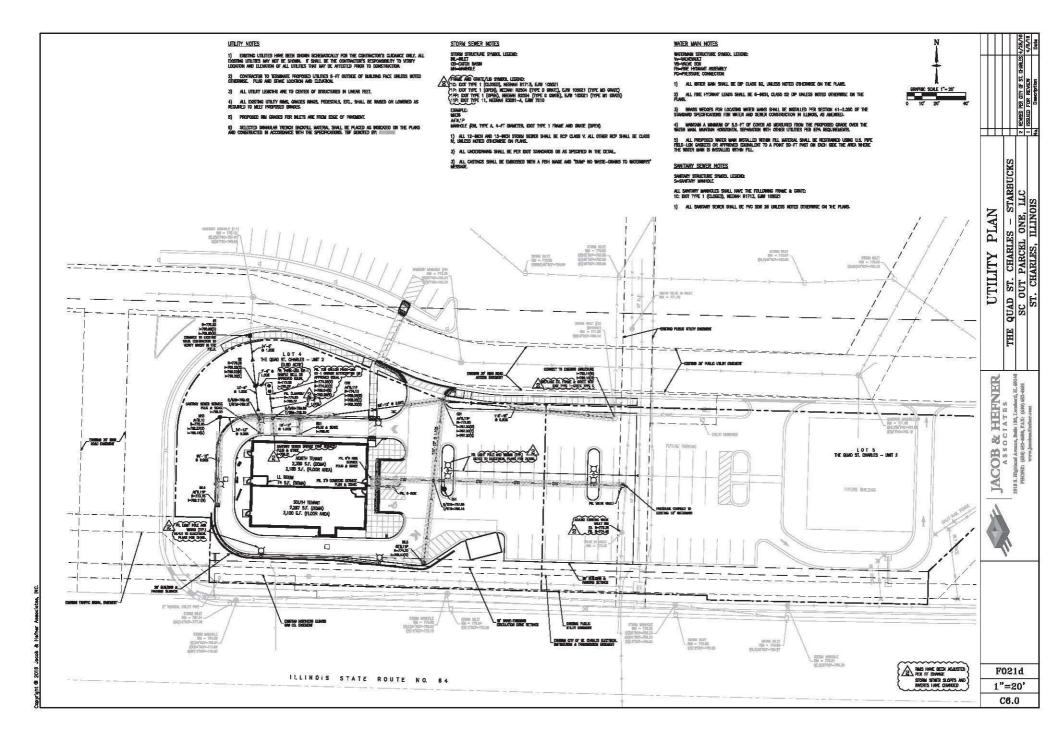

#### G. ENGINEERING REVIEW

The applicant has been provided with a detailed engineering review memo. Most of the comments are technical in nature, but the following comment could have an impact on site design:

- Consider narrowing the southern east/west drive aisle to 24 ft. to allow for a larger landscape buffer along the north side of the lot.