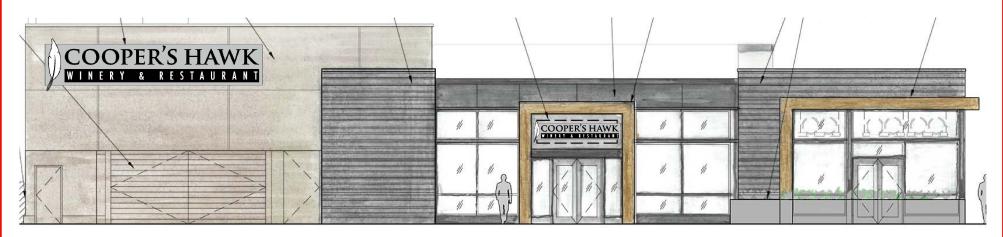

#### **Plan Commission Review:**

The Plan Commission recommended approval of the PUD Preliminary Plan on 5/3/16, with a vote of 7-0, subject to resolution of staff comments. The Commission supported the building architecture; however there was discussion regarding the south and west elevations (facing Rt. 64 and the mall entrance drive), which based upon the staff analysis, were deficient in meeting the minimum requirement of 50% architectural features across the building elevation.

Staff presented that the application of the requirement requires some interpretation, as the code does not specify how to calculate the percentage. Based on previously practice, staff calculated the percentage at around 30%; however it was noted that the proposed building is of a unique architectural style utilizing a unique building material. Therefore, staff suggested that the Plan Commission consider if the requirement could be interpreted as being satisfied as proposed. The Plan Commission decided not to apply the requirement differently than was listed in the staff analysis, and recommended that the building elevations be revised with additional architectural features to meet the code requirement.

#### **Request for Interpretation:**

The applicant has indicated that they would prefer to leave the building design as proposed. Therefore, Staff is requesting that the Planning & Development Committee provide an interpretation of the architectural features requirement. Staff believes that given the unique form and architectural style of the building, along with the multiple surface materials planned, that there is adequate basis for the Committee to interpret that the architectural features requirement has been satisfied. (See attached memo for reference)

Based on the calculation methods used in past practice, Staff calculate the percentage at 30%. The staff calculation was based upon adding up the square footage of all elements on the building wall that deviate from the base wall plane. This would include any banding or reveal lines, the signs, and the cornice and window on the west elevation. The staff calculation does not account for the varied building shape/footprint, the use of multiple contrasting building materials around the building, or the use of a textured pattern across some sections of wall.

#### D. BUILDING ARCHITECTURE

Building elevations have been submitted for the proposed building.

The table below compares the submitted plans to the design requirements of Section 17.06.030 Standards and Guidelines – BL, BC, BR, & O/R Districts.

| Category                                     | Zoning Ordinance or PUD Standard                                                                                                                                                                           | Proposed                                                                                                                                                   |
|----------------------------------------------|------------------------------------------------------------------------------------------------------------------------------------------------------------------------------------------------------------|------------------------------------------------------------------------------------------------------------------------------------------------------------|
| Building<br>Articulation                     | 3 ft. wall projections/recesses over 20% of façades over 100 ft.                                                                                                                                           | Meets requirement                                                                                                                                          |
| Architectural<br>Features<br>(17.06.030.A.2) | 50% of façade is comprised of architectural features                                                                                                                                                       | East facade meets requirement <i>South and west facades do not meet</i>                                                                                    |
| Architectural<br>Features<br>(17.06.030.A.3) | Street-facing facades must have 2 of 4<br>architectural features: change in wall plane<br>of 2 ft.; change in wall texture/masonry<br>patterns; transparent windows;<br>columns/pilasters projecting 6 in. | East, south and west facades meet requirement                                                                                                              |
| Entrance<br>Articulation                     | Public entrances must be articulated from building                                                                                                                                                         | Meets; main entrance is articulated with a canopy                                                                                                          |
| Roof Design                                  | Roof mounted mechanical equipment must<br>be screened                                                                                                                                                      | Parapet will screen equipment                                                                                                                              |
| Building<br>Materials                        | A list of approved & prohibited materials is provided                                                                                                                                                      | Building materials are on approved<br>list; note that "plaster" cannot be<br>used with an exterior insulted<br>finishing system (EIFS) with a foam<br>base |

#### Staff Comments:

- Additional architectural features must be added on the south and west facades.