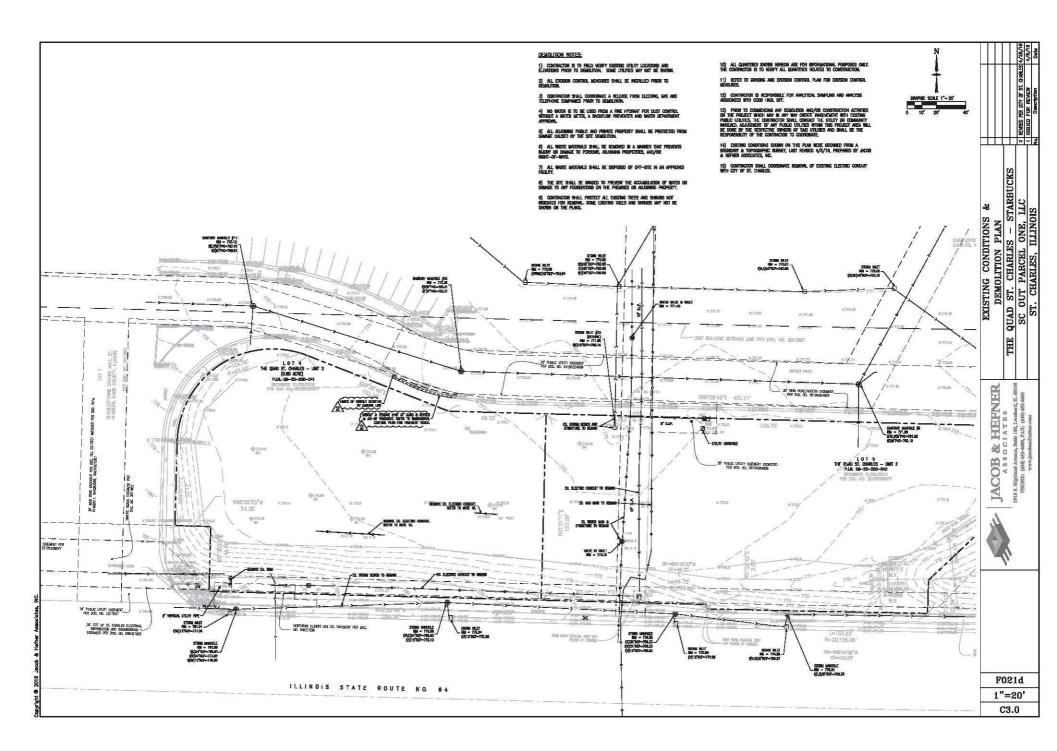

#### C. PROPOSAL

An 11,352 square foot building for a Cooper's Hawk Restaurant is proposed on Lot 1. Lot 1 is located at the northeast corner of Main St./Rt. 64 and the western entrance into the mall site (signalized intersection, opposite Main Street Commons). A parking lot will be constructed on the eastern side of Lot 1 and the adjacent Lot 2 to the east. Use of this parking lot will be shared by both the Cooper's Hawk building and a future building to the east on Lot 2.

| Category                                         | Zoning Ordinance or<br>PUD standard                                                                       | Proposed                                                                                                                             |
|--------------------------------------------------|-----------------------------------------------------------------------------------------------------------|--------------------------------------------------------------------------------------------------------------------------------------|
| Minimum setbacks<br>from Rt. 64<br>property line | 20 ft. for buildings and parking<br>15 ft. for drive-through circulation aisles                           | 20 ft. from Rt. 64 for buildings and parking                                                                                         |
| Maximum Building<br>Height for outlots           | 50 ft. from the average finished ground<br>level measured 10 ft. out from exterior<br>walls.              | Total building height is 26 ft. from<br>lowest point on the building<br>(Note the building is at a lower<br>grade level than Rt. 64) |
| Maximum Gross<br>Floor Area                      | 1,200,000 square feet of<br>Gross Floor Area (GFA)<br>925,000 square feet of<br>Gross Leasable Area (GLA) | Approved for existing mall:<br>802,000 sf GLA<br>Proposed building is 11,352 sf                                                      |

|                                      | 4 spaces per 1,000 square feet of GLA,<br>calculated over all buildings on the site<br>(excluding internal hallways, corridors<br>and courts in the mall building).                                                                                                                                           |                                                                                  |
|--------------------------------------|---------------------------------------------------------------------------------------------------------------------------------------------------------------------------------------------------------------------------------------------------------------------------------------------------------------|----------------------------------------------------------------------------------|
| Number of parking<br>stalls required | Parking located outside of the ring road<br>for outlot buildings shall be provided at<br>4 spaces per 1,000 square feet of GLA.<br>Where outlot buildings share a parking<br>lot, a parking reduction for shared<br>parking may be requested in accordance<br>with the procedures in the Zoning<br>Ordinance. | Meets requirement for parking<br>outside of the ring road;<br>76 spaces proposed |
|                                      | Required parking outside ring road for<br>Cooper's Hawk building: 45 spaces                                                                                                                                                                                                                                   |                                                                                  |