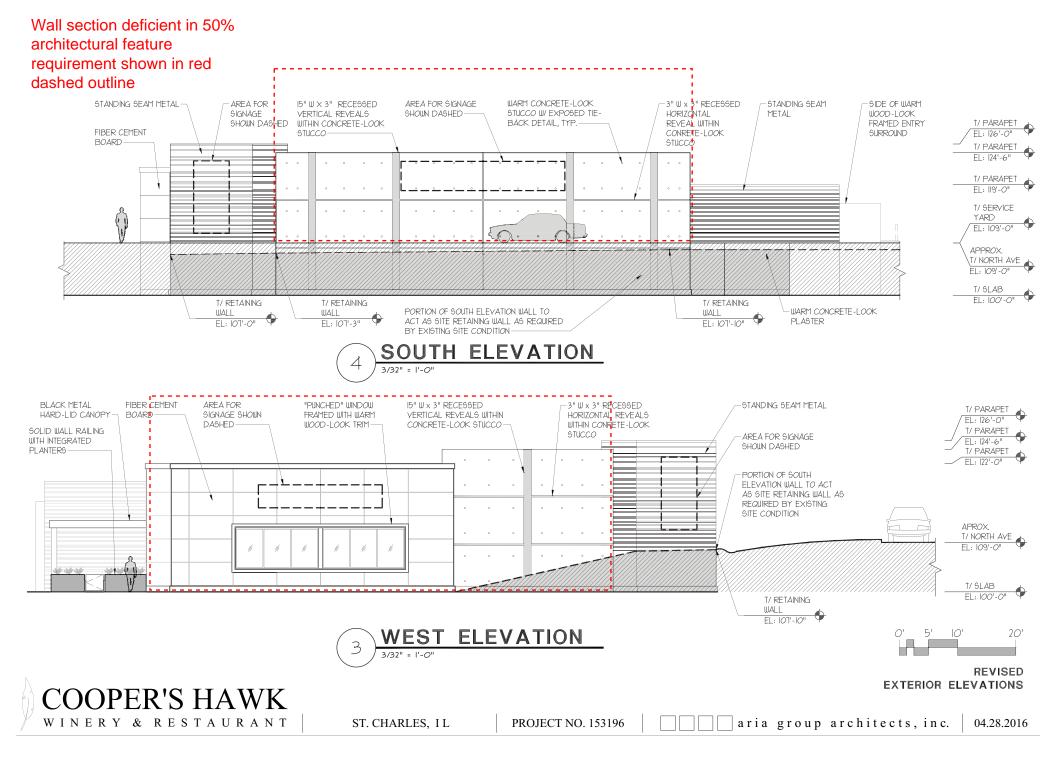

#### **Plan Commission Review:**

The Plan Commission recommended approval of the PUD Preliminary Plan on 5/3/16, with a vote of 7-0, subject to resolution of staff comments. The Commission supported the building architecture; however there was discussion regarding the south and west elevations (facing Rt. 64 and the mall entrance drive), which based upon the staff analysis, were deficient in meeting the minimum requirement of 50% architectural features across the building elevation.

Staff presented that the application of the requirement requires some interpretation, as the code does not specify how to calculate the percentage. Based on previously practice, staff calculated the percentage at around 30%; however it was noted that the proposed building is of a unique architectural style utilizing a unique building material. Therefore, staff suggested that the Plan Commission consider if the requirement could be interpreted as being satisfied as proposed. The Plan Commission decided not to apply the requirement differently than was listed in the staff analysis, and recommended that the building elevations be revised with additional architectural features to meet the code requirement.

Based on the calculation methods used in past practice, Staff calculate the percentage at 30%. The staff calculation was based upon adding up the square footage of all elements on the building wall that deviate from the base wall plane. This would include any banding or reveal lines, the signs, and the cornice and window on the west elevation. The staff calculation does not account for the varied building shape/footprint, the use of multiple contrasting building materials around the building, or the use of a textured pattern across some sections of wall.

| Category                                     | Zoning Ordinance or PUD Standard                                                                                                                                                                           | Proposed                                                                                                                                                   |
|----------------------------------------------|------------------------------------------------------------------------------------------------------------------------------------------------------------------------------------------------------------|------------------------------------------------------------------------------------------------------------------------------------------------------------|
| Building<br>Articulation                     | 3 ft. wall projections/recesses over 20% of façades over 100 ft.                                                                                                                                           | Meets requirement                                                                                                                                          |
| Architectural<br>Features<br>(17.06.030.A.2) | 50% of façade is comprised of architectural features                                                                                                                                                       | East facade meets requirement <i>South and west facades do not meet</i>                                                                                    |
| Architectural<br>Features<br>(17.06.030.A.3) | Street-facing facades must have 2 of 4<br>architectural features: change in wall plane<br>of 2 ft.; change in wall texture/masonry<br>patterns; transparent windows;<br>columns/pilasters projecting 6 in. | East, south and west facades meet requirement                                                                                                              |
| Entrance<br>Articulation                     | Public entrances must be articulated from building                                                                                                                                                         | Meets; main entrance is articulated with a canopy                                                                                                          |
| Roof Design                                  | Roof mounted mechanical equipment must<br>be screened                                                                                                                                                      | Parapet will screen equipment                                                                                                                              |
| Building<br>Materials                        | A list of approved & prohibited materials is provided                                                                                                                                                      | Building materials are on approved<br>list; note that "plaster" cannot be<br>used with an exterior insulted<br>finishing system (EIFS) with a foam<br>base |

#### Staff Comments:

- Additional architectural features must be added on the south and west facades.

- 1. Architectural features on the south and west elevations.
- 2. Number of wall signs.

A recommendation for approval should be conditional upon conformance with these requirements, as well as a resolution of outstanding engineering comments.