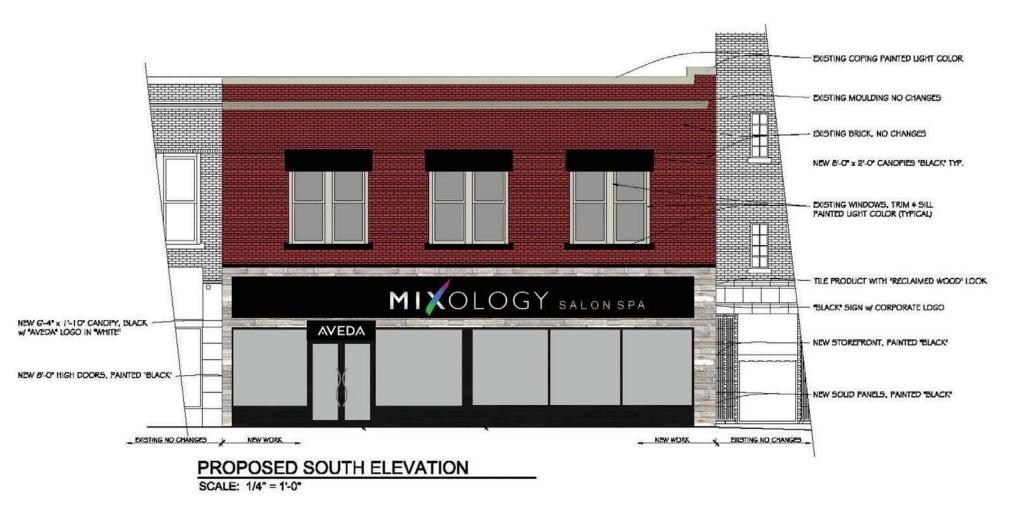

#### 3. COMMUNITY & ECONOMIC DEVELOPMENT

- **a.** Plan Commission recommendation to approve a PUD Preliminary Plan for The Quad St. Charles Cooper's Hawk, Charlestowne Mall PUD, Unit 2, Lot 1.
- **b.** Plan Commission recommendation to approve a PUD Preliminary Plan for The Quad St. Charles Starbucks, Charlestowne Mall PUD, Unit 2, Lot 4.
- **c.** Historic Preservation Commission recommendation to approve a Façade Improvement Grant Agreement for 116 W. Main St. (Mixology Salon Spa)
- **d.** Historic Preservation Commission recommendation to approve a Facade Improvement Grant Agreement for 11 S. 2<sup>nd</sup> Avenue.
- e. Historic Preservation Commission recommendation to approve a Façade Improvement Grant Agreement for 102 E. Main St. (Riverside Pizza)
- f. Recommendation to approve the Adoption of Revised Building Codes: 2015 International Swimming Pool & Spa Code, 2015 International Mechanical Code with amendments, 2015 International Fuel Gas Code with amendments, 2014 National Electrical Code with amendments, 2014 Illinois State Plumbing Code, 2015 International Energy Conservation Code, 2015 International Existing Building Code with amendments, 2015 International Property Maintenance Code with amendments.
- **g.** Recommendation to approve Amendments to Chapter 15.04, Section 14.04.060 "Building Permit Required" and 15.04.090 "Architectural Committee".
- **h.** Corridor Improvement Commission Recommendation to Approve a Corridor Improvement Grant for 307 W. Main Street (Shell Gasoline Station).
- **i.** Recommendation to approve Amendments to the Downtown Business Economic Incentive Program.