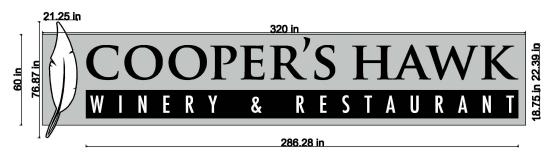

#### E. <u>SIGNS</u>

A large Charlestowne Mall shopping center sign, with a sign and electronic readerboard for the Cinema, are currently located on the subject lot. This sign will be removed. The Cinema sign and readerboard will be relocated to the west side of the adjacent mall entrance drive. The Cinema sign is intended to be temporary and would be replaced in the future by a larger shopping center sign for the Quad.

| Category                                     | Zoning Ordinance or PUD Standard                                     | Proposed                                          |
|----------------------------------------------|----------------------------------------------------------------------|---------------------------------------------------|
| Cinema<br>readerboard sign                   | 1 cinema readerboard sign, Area: 150 sf.<br>Height: 15 ft.           | Meets requirement                                 |
| Outlot building<br>monument sign             | 1 monument sign per building<br>Area: 50 sf.<br>Height: 8 ft.        | Meets requirement                                 |
| Outlot building<br>wall signs                | 1 per side<br>1.5 s.f. per linear feet of wall                       | Does not meet- one extra sign is shown            |
| Outlot building<br>awning or<br>canopy signs | 1 per street frontage (4)<br>1 s.f. per linear feet of awning/canopy | Meets requirement (canopy sign on east elevation) |

#### Staff Comments:

- 5 wall signs are shown and only 4 are permitted. One wall sign needs to be eliminated or substituted for a canopy sign.