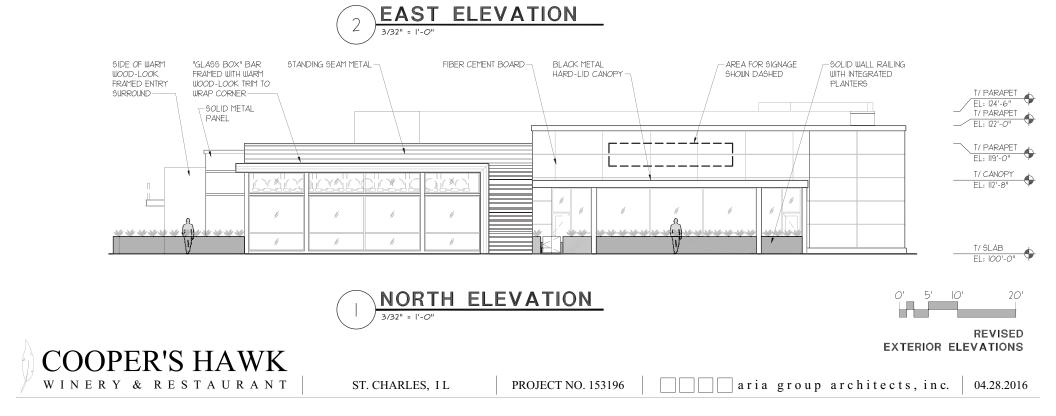

#### D. BUILDING ARCHITECTURE

Building elevations have been submitted for the proposed building.

The table below compares the submitted plans to the design requirements of Section 17.06.030 Standards and Guidelines – BL, BC, BR, & O/R Districts.

| Category                                     | Zoning Ordinance or PUD Standard                                                                                                                                                                           | Proposed                                                                                                                                                   |
|----------------------------------------------|------------------------------------------------------------------------------------------------------------------------------------------------------------------------------------------------------------|------------------------------------------------------------------------------------------------------------------------------------------------------------|
| Building<br>Articulation                     | 3 ft. wall projections/recesses over 20% of façades over 100 ft.                                                                                                                                           | Meets requirement                                                                                                                                          |
| Architectural<br>Features<br>(17.06.030.A.2) | 50% of façade is comprised of architectural features                                                                                                                                                       | East facade meets requirement <i>South and west facades do not meet</i>                                                                                    |
| Architectural<br>Features<br>(17.06.030.A.3) | Street-facing facades must have 2 of 4<br>architectural features: change in wall plane<br>of 2 ft.; change in wall texture/masonry<br>patterns; transparent windows;<br>columns/pilasters projecting 6 in. | East, south and west facades meet requirement                                                                                                              |
| Entrance<br>Articulation                     | Public entrances must be articulated from building                                                                                                                                                         | Meets; main entrance is articulated with a canopy                                                                                                          |
| Roof Design                                  | Roof mounted mechanical equipment must<br>be screened                                                                                                                                                      | Parapet will screen equipment                                                                                                                              |
| Building<br>Materials                        | A list of approved & prohibited materials is provided                                                                                                                                                      | Building materials are on approved<br>list; note that "plaster" cannot be<br>used with an exterior insulted<br>finishing system (EIFS) with a foam<br>base |

#### Staff Comments:

- Additional architectural features must be added on the south and west facades.