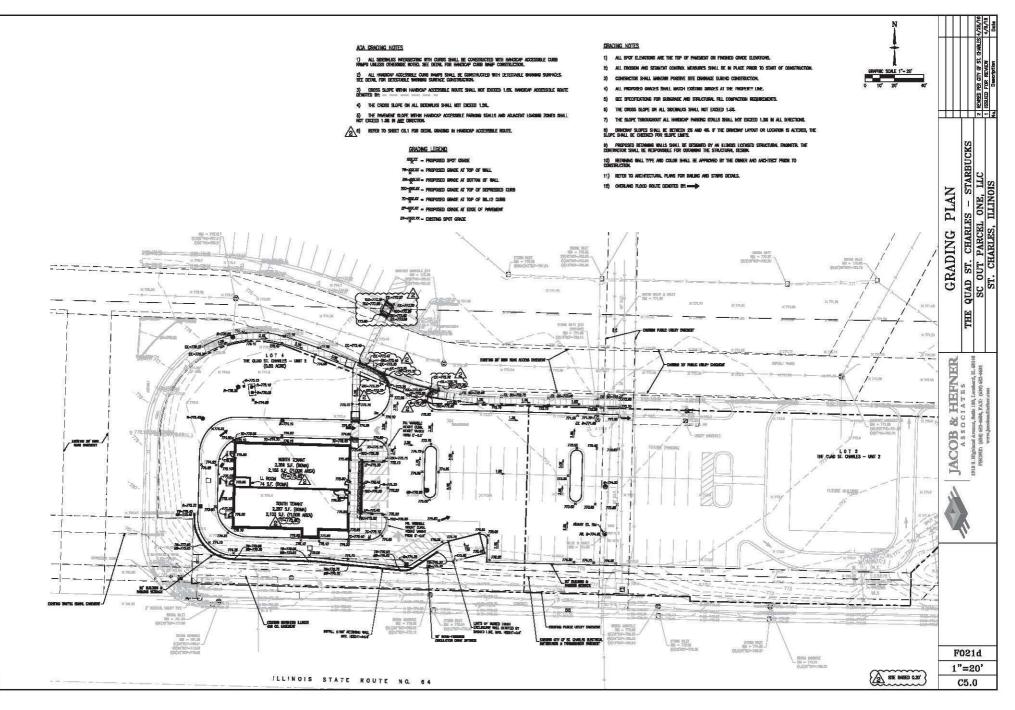

#### G. ENGINEERING REVIEW

The applicant has been provided with a detailed engineering review memo. Most of the comments are technical in nature, but the following comment could have an impact on site design:

- Consider narrowing the southern east/west drive aisle to 24 ft. to allow for a larger landscape buffer along the north side of the lot.