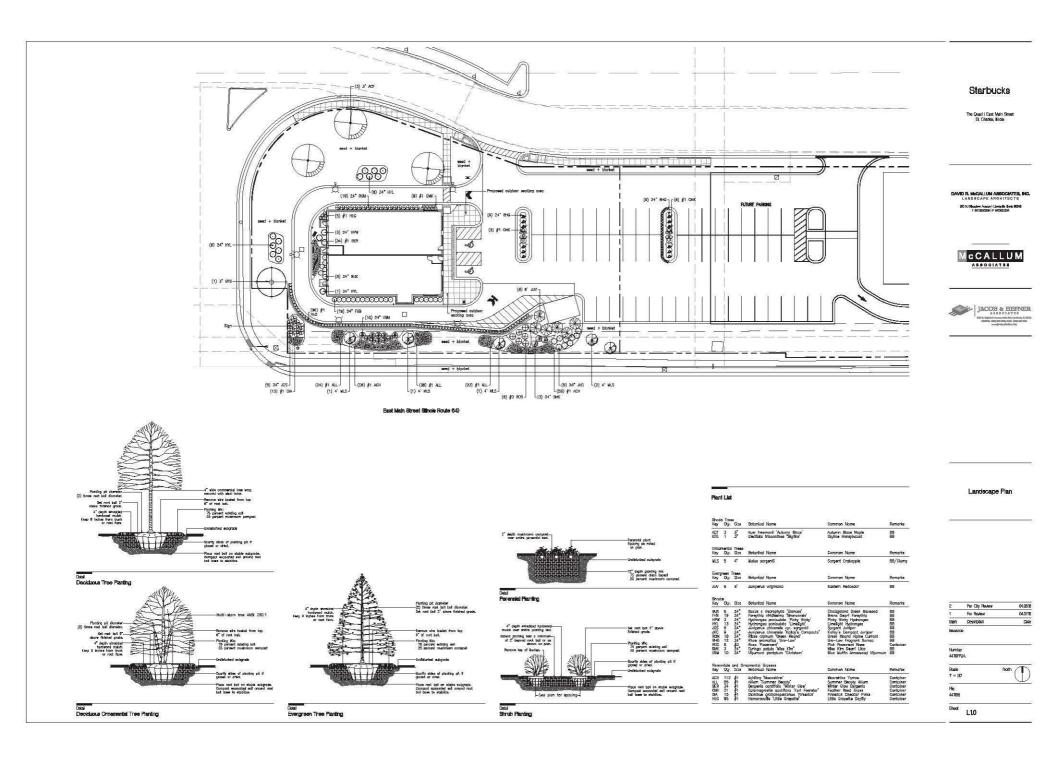

#### C. LANDSCAPING

A landscape plan has been submitted. The table below compares the submitted plan to the requirements of the PUD and Ch. 17.26 Landscaping and Screening.

Note the PUD was written to grant flexibility to certain landscaping requirements, recognizing the site is being redeveloped and has a number of existing constraints. Specifically, flexibility was granted for building foundation landscaping, internal parking lot landscaping, and public street frontage trees.

| Category                                 | Zoning Ordinance or PUD Standard                                                                                                                                                                                                                                                                                                                                                                                                        | Proposed                                                                                                                                                               |
|------------------------------------------|-----------------------------------------------------------------------------------------------------------------------------------------------------------------------------------------------------------------------------------------------------------------------------------------------------------------------------------------------------------------------------------------------------------------------------------------|------------------------------------------------------------------------------------------------------------------------------------------------------------------------|
| Overall<br>Landscape Area                | 20% over entire PUD                                                                                                                                                                                                                                                                                                                                                                                                                     | Existing mall property<br>landscaped area exceeds<br>20% (excluding the outlots)                                                                                       |
| Building<br>Foundation<br>Landscaping    | Building foundation areas to be landscaped, but<br>flexibility is granted to provide a comparable<br>alternative design, including a "streetscape" design<br>along walkways (trees in grates and/or planter<br>islands etc.) or providing landscaping on the opposite<br>side of a drive-through lane.<br>Planting requirements:<br>2 tree per 50 ft. of wall = 19 trees required<br>20 shrubs per 50 ft. of wall = 192 shrubs required | 7 trees<br>283 shrubs<br>Requirement is met by<br>providing a comparable<br>amount of plantings with an<br>alternate design                                            |
| Public Street<br>Frontage<br>landscaping | Per Ordinance requirements along Main St. frontage;<br>flexibility to provide lower plantings in lieu of some<br>trees.<br>Planting requirements (Lot 1 only):<br>75% of frontage landscaped = 300 ft.<br>1 tree per 50 ft. of frontage = 8 trees                                                                                                                                                                                       | 325 ft. landscaped<br>13 tree provided;<br>(Note: Landscaping along<br>the Lot 2 portion of the<br>parking lot will be required<br>at the time Lot 2 is<br>developed.) |
| Parking lot<br>screening                 | Per Ordinance requirements: 30" screening of 50% of the parking lot frontage.                                                                                                                                                                                                                                                                                                                                                           | Screening provided;<br>Note most of the parking lot<br>will be below grade of<br>Rt. 64                                                                                |

| Internal Parking<br>Lot landscaping | No percentage requirement.<br>All rows shall end with landscape islands, except<br>where truck circulation is impeded. All islands shall<br>be planted with shade trees and/or low shrubs/<br>groundcover. | Meets requirement with<br>shrubs and grasses.<br>Applicant does not wish to<br>install trees in islands due to<br>visibility concerns. |
|-------------------------------------|------------------------------------------------------------------------------------------------------------------------------------------------------------------------------------------------------------|----------------------------------------------------------------------------------------------------------------------------------------|
|-------------------------------------|------------------------------------------------------------------------------------------------------------------------------------------------------------------------------------------------------------|----------------------------------------------------------------------------------------------------------------------------------------|