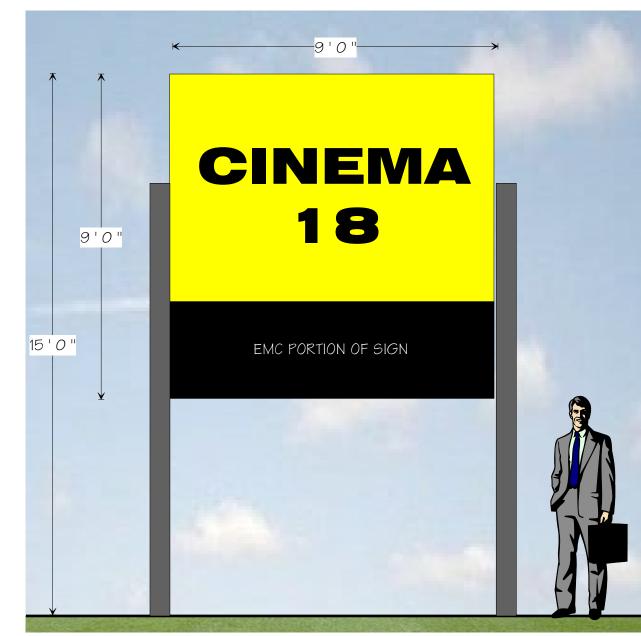

#### E. <u>SIGNS</u>

A large Charlestowne Mall shopping center sign, with a sign and electronic readerboard for the Cinema, are currently located on the subject lot. This sign will be removed. The Cinema sign and readerboard will be relocated to the west side of the adjacent mall entrance drive. The Cinema sign is intended to be temporary and would be replaced in the future by a larger shopping center sign for the Quad.

| Category                                     | Zoning Ordinance or PUD Standard                                     | Proposed                                          |
|----------------------------------------------|----------------------------------------------------------------------|---------------------------------------------------|
| Cinema<br>readerboard sign                   | 1 cinema readerboard sign, Area: 150 sf.<br>Height: 15 ft.           | Meets requirement                                 |
| Outlot building<br>monument sign             | 1 monument sign per building<br>Area: 50 sf.<br>Height: 8 ft.        | Meets requirement                                 |
| Outlot building<br>wall signs                | 1 per side<br>1.5 s.f. per linear feet of wall                       | Does not meet- one extra sign is shown            |
| Outlot building<br>awning or<br>canopy signs | 1 per street frontage (4)<br>1 s.f. per linear feet of awning/canopy | Meets requirement (canopy sign on east elevation) |