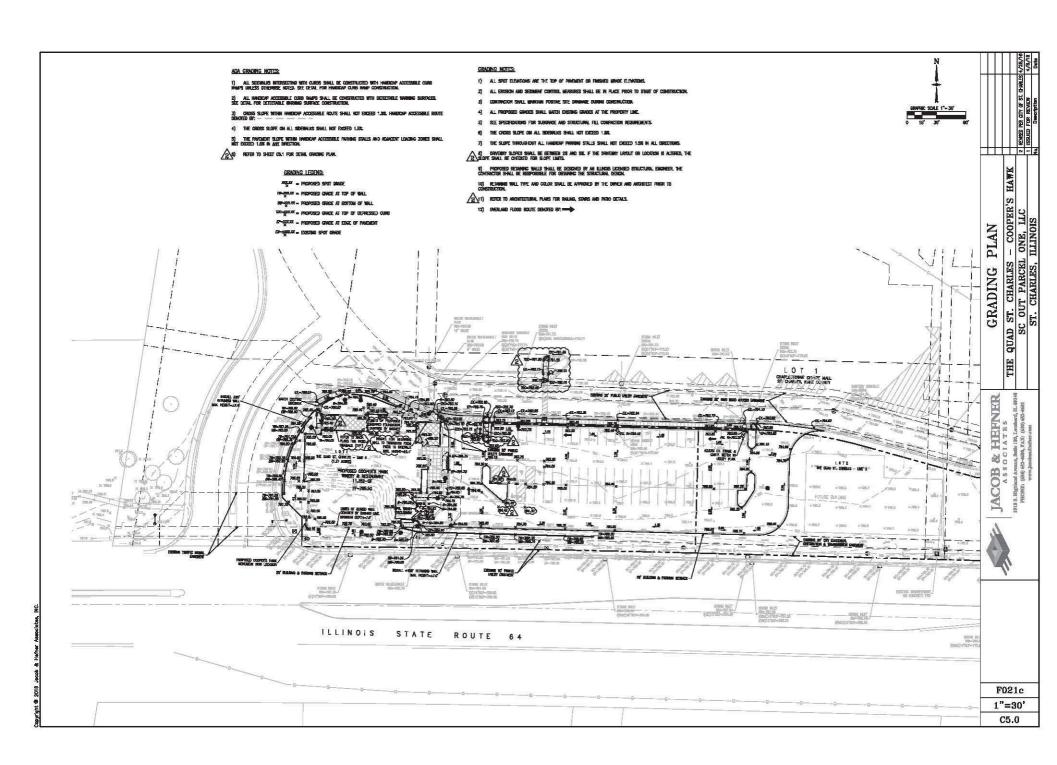

#### C. PROPOSAL

An 11,352 square foot building for a Cooper's Hawk Restaurant is proposed on Lot 1. Lot 1 is located at the northeast corner of Main St./Rt. 64 and the western entrance into the mall site (signalized intersection, opposite Main Street Commons). A parking lot will be constructed on the eastern side of Lot 1 and the adjacent Lot 2 to the east. Use of this parking lot will be shared by both the Cooper's Hawk building and a future building to the east on Lot 2.

| Category                                         | Zoning Ordinance or<br>PUD standard                                                                       | Proposed                                                                                                                             |
|--------------------------------------------------|-----------------------------------------------------------------------------------------------------------|--------------------------------------------------------------------------------------------------------------------------------------|
| Minimum setbacks<br>from Rt. 64<br>property line | 20 ft. for buildings and parking<br>15 ft. for drive-through circulation aisles                           | 20 ft. from Rt. 64 for buildings and parking                                                                                         |
| Maximum Building<br>Height for outlots           | 50 ft. from the average finished ground<br>level measured 10 ft. out from exterior<br>walls.              | Total building height is 26 ft. from<br>lowest point on the building<br>(Note the building is at a lower<br>grade level than Rt. 64) |
| Maximum Gross<br>Floor Area                      | 1,200,000 square feet of<br>Gross Floor Area (GFA)<br>925,000 square feet of<br>Gross Leasable Area (GLA) | Approved for existing mall:<br>802,000 sf GLA<br>Proposed building is 11,352 sf                                                      |

|                                      | 4 spaces per 1,000 square feet of GLA,<br>calculated over all buildings on the site<br>(excluding internal hallways, corridors<br>and courts in the mall building).                                                                                                                                           |                                                                                  |
|--------------------------------------|---------------------------------------------------------------------------------------------------------------------------------------------------------------------------------------------------------------------------------------------------------------------------------------------------------------|----------------------------------------------------------------------------------|
| Number of parking<br>stalls required | Parking located outside of the ring road<br>for outlot buildings shall be provided at<br>4 spaces per 1,000 square feet of GLA.<br>Where outlot buildings share a parking<br>lot, a parking reduction for shared<br>parking may be requested in accordance<br>with the procedures in the Zoning<br>Ordinance. | Meets requirement for parking<br>outside of the ring road;<br>76 spaces proposed |
|                                      | Required parking outside ring road for<br>Cooper's Hawk building: 45 spaces                                                                                                                                                                                                                                   |                                                                                  |

#### C. LANDSCAPING

A landscape plan has been submitted. The table below compares the submitted plan to the requirements of the PUD and Ch. 17.26 Landscaping and Screening.

Note the PUD was written to grant flexibility to certain landscaping requirements, recognizing the site is being redeveloped and has a number of existing constraints. Specifically, flexibility was granted for building foundation landscaping, internal parking lot landscaping, and public street frontage trees.

| Category                                 | Zoning Ordinance or PUD Standard                                                                                                                                                                                                                                                                                                                                                                                                        | Proposed                                                                                                                                                               |
|------------------------------------------|-----------------------------------------------------------------------------------------------------------------------------------------------------------------------------------------------------------------------------------------------------------------------------------------------------------------------------------------------------------------------------------------------------------------------------------------|------------------------------------------------------------------------------------------------------------------------------------------------------------------------|
| Overall<br>Landscape Area                | 20% over entire PUD                                                                                                                                                                                                                                                                                                                                                                                                                     | Existing mall property<br>landscaped area exceeds<br>20% (excluding the outlots)                                                                                       |
| Building<br>Foundation<br>Landscaping    | Building foundation areas to be landscaped, but<br>flexibility is granted to provide a comparable<br>alternative design, including a "streetscape" design<br>along walkways (trees in grates and/or planter<br>islands etc.) or providing landscaping on the opposite<br>side of a drive-through lane.<br>Planting requirements:<br>2 tree per 50 ft. of wall = 19 trees required<br>20 shrubs per 50 ft. of wall = 192 shrubs required | 7 trees<br>283 shrubs<br>Requirement is met by<br>providing a comparable<br>amount of plantings with an<br>alternate design                                            |
| Public Street<br>Frontage<br>landscaping | Per Ordinance requirements along Main St. frontage;<br>flexibility to provide lower plantings in lieu of some<br>trees.<br>Planting requirements (Lot 1 only):<br>75% of frontage landscaped = 300 ft.<br>1 tree per 50 ft. of frontage = 8 trees                                                                                                                                                                                       | 325 ft. landscaped<br>13 tree provided;<br>(Note: Landscaping along<br>the Lot 2 portion of the<br>parking lot will be required<br>at the time Lot 2 is<br>developed.) |
| Parking lot<br>screening                 | Per Ordinance requirements: 30" screening of 50% of the parking lot frontage.                                                                                                                                                                                                                                                                                                                                                           | Screening provided;<br>Note most of the parking lot<br>will be below grade of<br>Rt. 64                                                                                |

| Internal Parking<br>Lot landscaping | No percentage requirement.<br>All rows shall end with landscape islands, except<br>where truck circulation is impeded. All islands shall<br>be planted with shade trees and/or low shrubs/<br>groundcover. | Meets requirement with<br>shrubs and grasses.<br>Applicant does not wish to<br>install trees in islands due to<br>visibility concerns. |
|-------------------------------------|------------------------------------------------------------------------------------------------------------------------------------------------------------------------------------------------------------|----------------------------------------------------------------------------------------------------------------------------------------|
|-------------------------------------|------------------------------------------------------------------------------------------------------------------------------------------------------------------------------------------------------------|----------------------------------------------------------------------------------------------------------------------------------------|