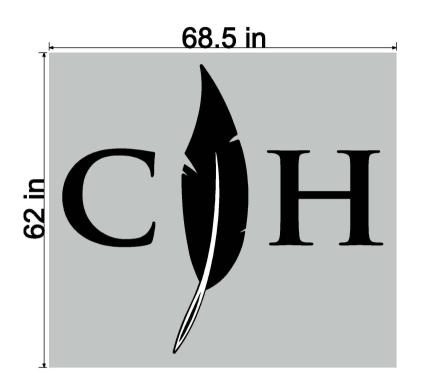

#### D. BUILDING ARCHITECTURE

Building elevations have been submitted for the proposed building.

The table below compares the submitted plans to the design requirements of Section 17.06.030 Standards and Guidelines – BL, BC, BR, & O/R Districts.

| Category                                     | Zoning Ordinance or PUD Standard                                                                                                                                                                           | Proposed                                                                                                                                                   |
|----------------------------------------------|------------------------------------------------------------------------------------------------------------------------------------------------------------------------------------------------------------|------------------------------------------------------------------------------------------------------------------------------------------------------------|
| Building<br>Articulation                     | 3 ft. wall projections/recesses over 20% of façades over 100 ft.                                                                                                                                           | Meets requirement                                                                                                                                          |
| Architectural<br>Features<br>(17.06.030.A.2) | 50% of façade is comprised of architectural features                                                                                                                                                       | East facade meets requirement <i>South and west facades do not meet</i>                                                                                    |
| Architectural<br>Features<br>(17.06.030.A.3) | Street-facing facades must have 2 of 4<br>architectural features: change in wall plane<br>of 2 ft.; change in wall texture/masonry<br>patterns; transparent windows;<br>columns/pilasters projecting 6 in. | East, south and west facades meet requirement                                                                                                              |
| Entrance<br>Articulation                     | Public entrances must be articulated from building                                                                                                                                                         | Meets; main entrance is articulated with a canopy                                                                                                          |
| Roof Design                                  | Roof mounted mechanical equipment must<br>be screened                                                                                                                                                      | Parapet will screen equipment                                                                                                                              |
| Building<br>Materials                        | A list of approved & prohibited materials is provided                                                                                                                                                      | Building materials are on approved<br>list; note that "plaster" cannot be<br>used with an exterior insulted<br>finishing system (EIFS) with a foam<br>base |