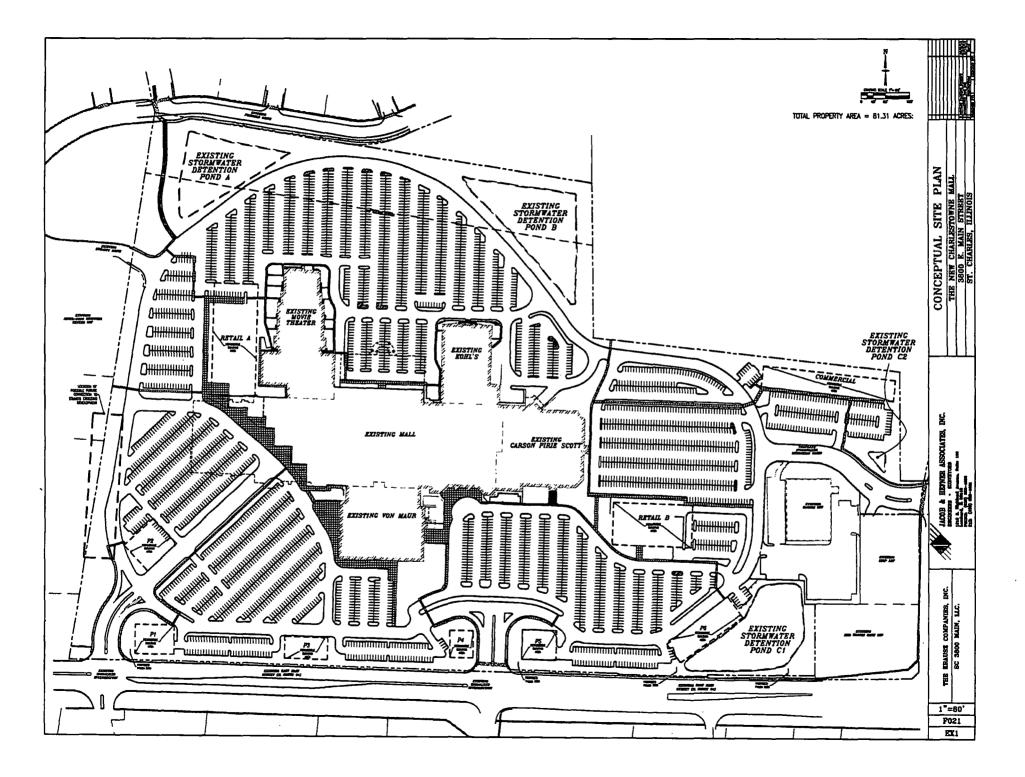

#### A. BACKGROUND

The Quad St. Charles project is the redevelopment of the Charlestowne Mall property. The City has been reviewing components of the project over the past three years:

- In November 2013, the City approved a new PUD to create zoning and development standards for the redevelopment of the mall property (PUD Ordinance 2013-Z-19, attached). The following documents were approved:
  - A Concept Site Plan meant to demonstrate the design intent of the project.
  - A PUD Standards exhibit listing the zoning and subdivision requirements that will apply to future development proposals at the site.
- In 2014, the City approved PUD Preliminary Site and Engineering Plans for the overall mall property. This plan designated outlot building parcels along Main Street for future development (Ord. 2014-Z-9). A Minor Change to the site and engineering plans was subsequently approved to increase the depth of the outlots by shifting the ring road further north (Ord. 2014-Z-18).
- In 2015, the City approved a Final Plat of Subdivision (The Quad St. Charles Unit 2) to formally create five outlot parcels along the Main Street frontage of the site. Site development work was completed to relocate the ring road, extend utilities, and to grade the outlots for development.