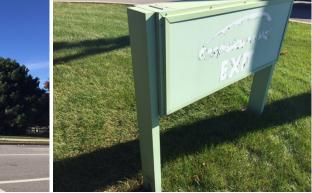

#### E. <u>SIGNS</u>

A large Charlestowne Mall shopping center sign, with a sign and electronic readerboard for the Cinema, are currently located on the subject lot. This sign will be removed. The Cinema sign and readerboard will be relocated to the west side of the adjacent mall entrance drive. The Cinema sign is intended to be temporary and would be replaced in the future by a larger shopping center sign for the Quad.