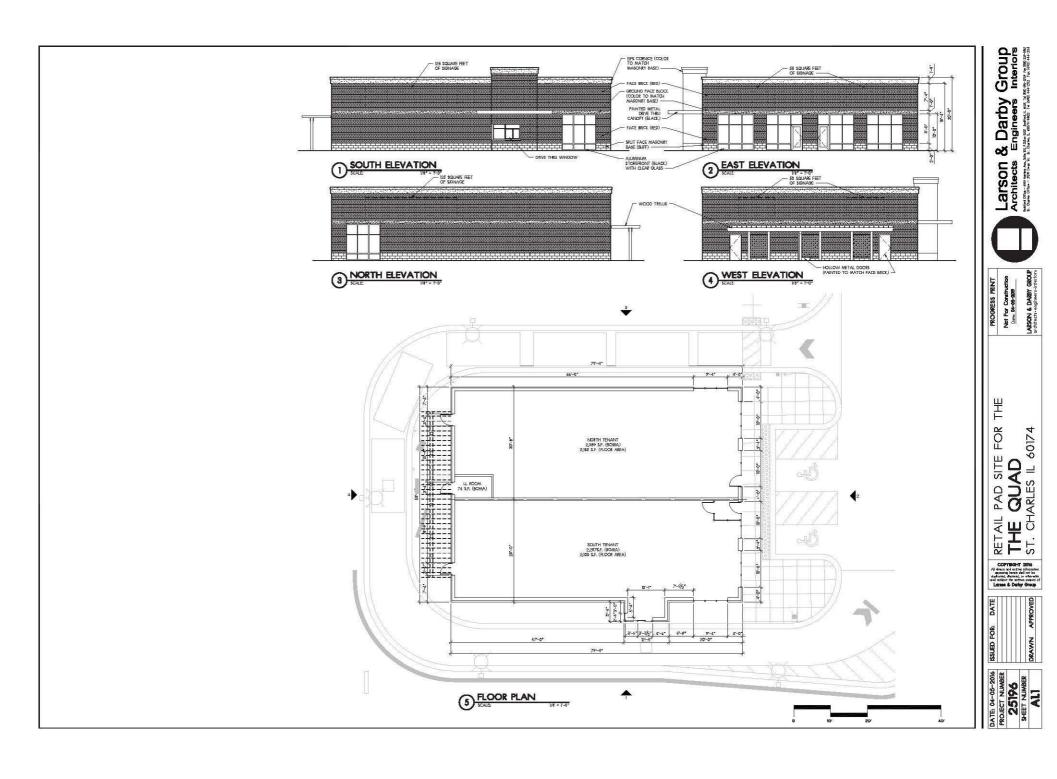

#### D. BUILDING ARCHITECTURE

Building elevations have been submitted for the proposed building.

The table below compares the submitted plans to the design requirements of Section 17.06.030 Standards and Guidelines – BL, BC, BR, & O/R Districts.

| Category                                     | Zoning Ordinance or PUD Standard                                                                                                                                                                           | Proposed                                                                                                                                                   |
|----------------------------------------------|------------------------------------------------------------------------------------------------------------------------------------------------------------------------------------------------------------|------------------------------------------------------------------------------------------------------------------------------------------------------------|
| Building<br>Articulation                     | 3 ft. wall projections/recesses over 20% of façades over 100 ft.                                                                                                                                           | Meets requirement                                                                                                                                          |
| Architectural<br>Features<br>(17.06.030.A.2) | 50% of façade is comprised of architectural features                                                                                                                                                       | East facade meets requirement <i>South and west facades do not meet</i>                                                                                    |
| Architectural<br>Features<br>(17.06.030.A.3) | Street-facing facades must have 2 of 4<br>architectural features: change in wall plane<br>of 2 ft.; change in wall texture/masonry<br>patterns; transparent windows;<br>columns/pilasters projecting 6 in. | East, south and west facades meet requirement                                                                                                              |
| Entrance<br>Articulation                     | Public entrances must be articulated from building                                                                                                                                                         | Meets; main entrance is articulated with a canopy                                                                                                          |
| Roof Design                                  | Roof mounted mechanical equipment must<br>be screened                                                                                                                                                      | Parapet will screen equipment                                                                                                                              |
| Building<br>Materials                        | A list of approved & prohibited materials is provided                                                                                                                                                      | Building materials are on approved<br>list; note that "plaster" cannot be<br>used with an exterior insulted<br>finishing system (EIFS) with a foam<br>base |

#### Staff Comments:

- Additional architectural features must be added on the south and west facades.