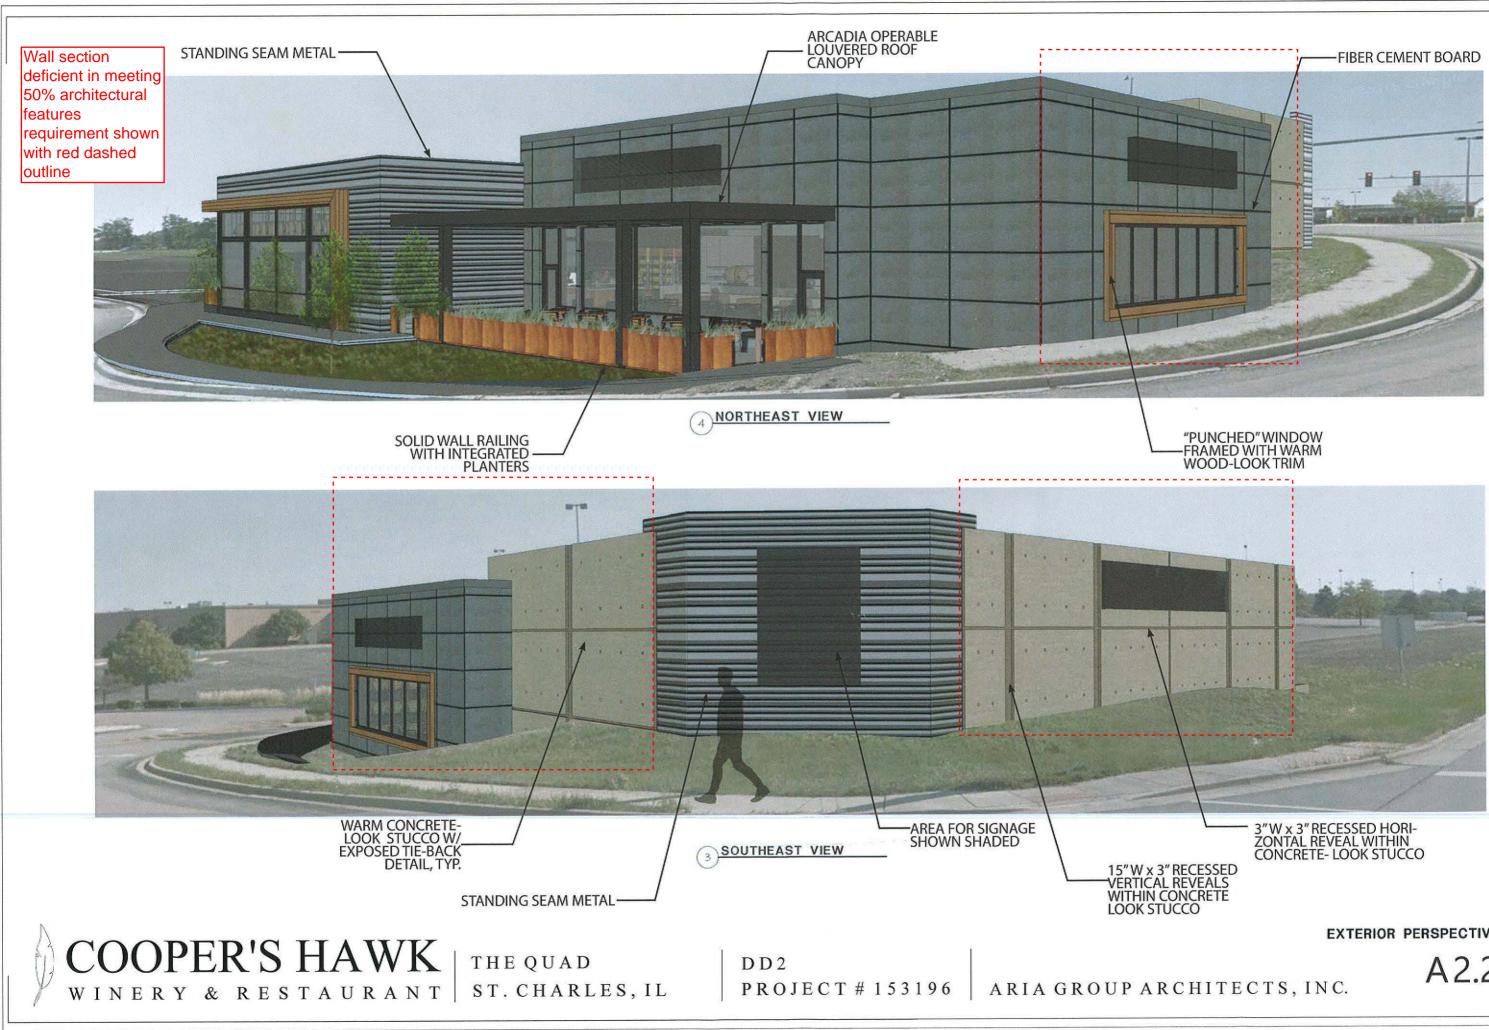

#### **Plan Commission Review:**

The Plan Commission recommended approval of the PUD Preliminary Plan on 5/3/16, with a vote of 7-0, subject to resolution of staff comments. The Commission supported the building architecture; however there was discussion regarding the south and west elevations (facing Rt. 64 and the mall entrance drive), which based upon the staff analysis, were deficient in meeting the minimum requirement of 50% architectural features across the building elevation.

Staff presented that the application of the requirement requires some interpretation, as the code does not specify how to calculate the percentage. Based on previously practice, staff calculated the percentage at around 30%; however it was noted that the proposed building is of a unique architectural style utilizing a unique building material. Therefore, staff suggested that the Plan Commission consider if the requirement could be interpreted as being satisfied as proposed. The Plan Commission decided not to apply the requirement differently than was listed in the staff analysis, and recommended that the building elevations be revised with additional architectural features to meet the code requirement.

#### **Request for Interpretation:**

The applicant has indicated that they would prefer to leave the building design as proposed. Therefore, Staff is requesting that the Planning & Development Committee provide an interpretation of the architectural features requirement. Staff believes that given the unique form and architectural style of the building, along with the multiple surface materials planned, that there is adequate basis for the Committee to interpret that the architectural features requirement has been satisfied. (See attached memo for reference)

Based on the calculation methods used in past practice, Staff calculate the percentage at 30%. The staff calculation was based upon adding up the square footage of all elements on the building wall that deviate from the base wall plane. This would include any banding or reveal lines, the signs, and the cornice and window on the west elevation. The staff calculation does not account for the varied building shape/footprint, the use of multiple contrasting building materials around the building, or the use of a textured pattern across some sections of wall.

| Category                                     | Zoning Ordinance or PUD Standard                                                                                                                                                                           | Proposed                                                                                                                                                   |
|----------------------------------------------|------------------------------------------------------------------------------------------------------------------------------------------------------------------------------------------------------------|------------------------------------------------------------------------------------------------------------------------------------------------------------|
| Building<br>Articulation                     | 3 ft. wall projections/recesses over 20% of façades over 100 ft.                                                                                                                                           | Meets requirement                                                                                                                                          |
| Architectural<br>Features<br>(17.06.030.A.2) | 50% of façade is comprised of architectural features                                                                                                                                                       | East facade meets requirement <i>South and west facades do not meet</i>                                                                                    |
| Architectural<br>Features<br>(17.06.030.A.3) | Street-facing facades must have 2 of 4<br>architectural features: change in wall plane<br>of 2 ft.; change in wall texture/masonry<br>patterns; transparent windows;<br>columns/pilasters projecting 6 in. | East, south and west facades meet requirement                                                                                                              |
| Entrance<br>Articulation                     | Public entrances must be articulated from building                                                                                                                                                         | Meets; main entrance is articulated with a canopy                                                                                                          |
| Roof Design                                  | Roof mounted mechanical equipment must<br>be screened                                                                                                                                                      | Parapet will screen equipment                                                                                                                              |
| Building<br>Materials                        | A list of approved & prohibited materials is provided                                                                                                                                                      | Building materials are on approved<br>list; note that "plaster" cannot be<br>used with an exterior insulted<br>finishing system (EIFS) with a foam<br>base |

#### Staff Comments:

- Additional architectural features must be added on the south and west facades.