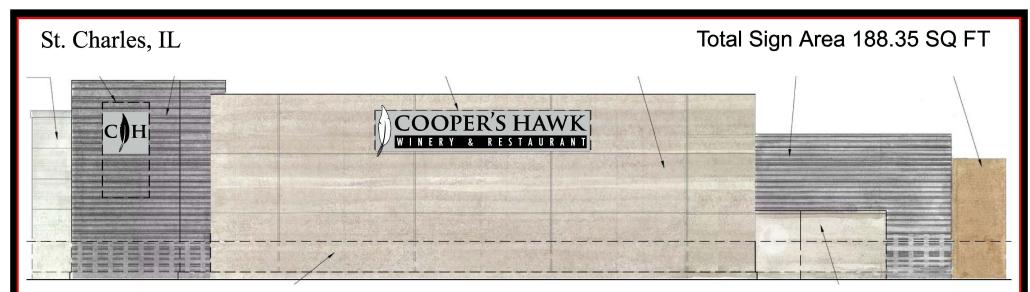

#### D. BUILDING ARCHITECTURE

Building elevations have been submitted for the proposed building.

The table below compares the submitted plans to the design requirements of Section 17.06.030 Standards and Guidelines – BL, BC, BR, & O/R Districts.

| Category                                     | Zoning Ordinance or PUD Standard                                                                                                                                                                           | Proposed                                                                                                                                                   |
|----------------------------------------------|------------------------------------------------------------------------------------------------------------------------------------------------------------------------------------------------------------|------------------------------------------------------------------------------------------------------------------------------------------------------------|
| Building<br>Articulation                     | 3 ft. wall projections/recesses over 20% of façades over 100 ft.                                                                                                                                           | Meets requirement                                                                                                                                          |
| Architectural<br>Features<br>(17.06.030.A.2) | 50% of façade is comprised of architectural features                                                                                                                                                       | East facade meets requirement <i>South and west facades do not meet</i>                                                                                    |
| Architectural<br>Features<br>(17.06.030.A.3) | Street-facing facades must have 2 of 4<br>architectural features: change in wall plane<br>of 2 ft.; change in wall texture/masonry<br>patterns; transparent windows;<br>columns/pilasters projecting 6 in. | East, south and west facades meet requirement                                                                                                              |
| Entrance<br>Articulation                     | Public entrances must be articulated from building                                                                                                                                                         | Meets; main entrance is articulated with a canopy                                                                                                          |
| Roof Design                                  | Roof mounted mechanical equipment must<br>be screened                                                                                                                                                      | Parapet will screen equipment                                                                                                                              |
| Building<br>Materials                        | A list of approved & prohibited materials is provided                                                                                                                                                      | Building materials are on approved<br>list; note that "plaster" cannot be<br>used with an exterior insulted<br>finishing system (EIFS) with a foam<br>base |

#### Staff Comments:

- Additional architectural features must be added on the south and west facades.