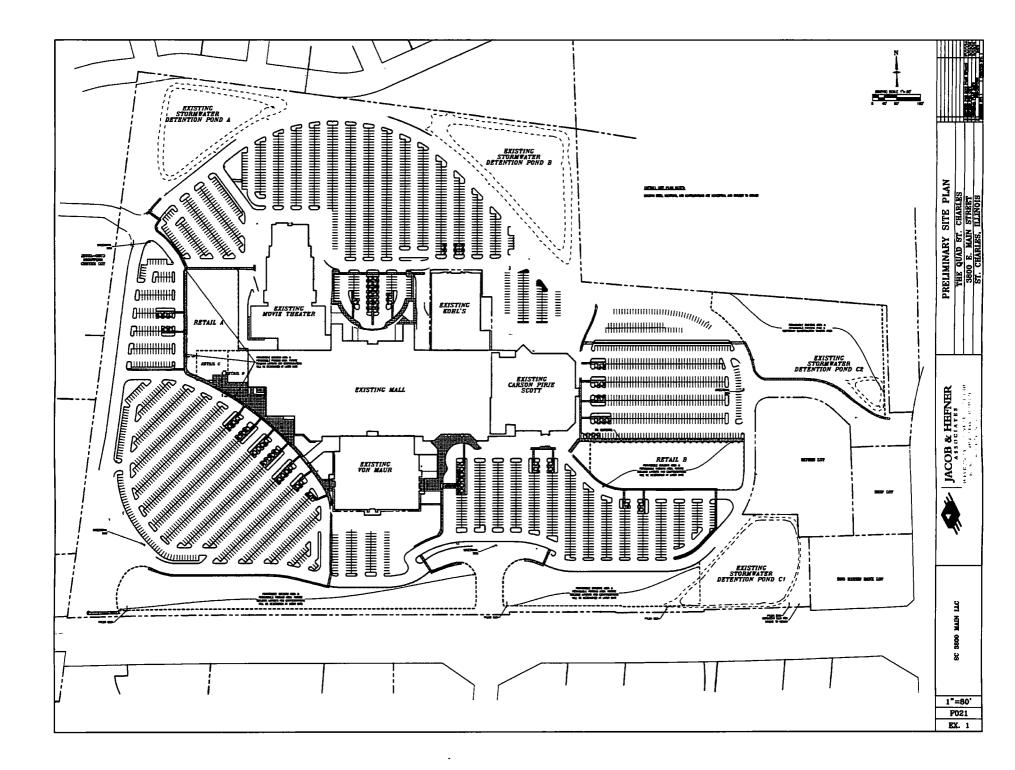

#### A. BACKGROUND

The Quad St. Charles project is the redevelopment of the Charlestowne Mall property. The City has been reviewing components of the project over the past three years:

- In November 2013, the City approved a new PUD to create zoning and development standards for the redevelopment of the mall property (PUD Ordinance 2013-Z-19, attached). The following documents were approved:
  - A Concept Site Plan meant to demonstrate the design intent of the project.
  - A PUD Standards exhibit listing the zoning and subdivision requirements that will apply to future development proposals at the site.
- In 2014, the City approved PUD Preliminary Site and Engineering Plans for the overall mall property. This plan designated outlot building parcels along Main Street for future development (Ord. 2014-Z-9). A Minor Change to the site and engineering plans was subsequently approved to increase the depth of the outlots by shifting the ring road further north (Ord. 2014-Z-18).
- In 2015, the City approved a Final Plat of Subdivision (The Quad St. Charles Unit 2) to formally create five outlot parcels along the Main Street frontage of the site. Site development work was completed to relocate the ring road, extend utilities, and to grade the outlots for development.

#### C. PROPOSAL

An 11,352 square foot building for a Cooper's Hawk Restaurant is proposed on Lot 1. Lot 1 is located at the northeast corner of Main St./Rt. 64 and the western entrance into the mall site (signalized intersection, opposite Main Street Commons). A parking lot will be constructed on the eastern side of Lot 1 and the adjacent Lot 2 to the east. Use of this parking lot will be shared by both the Cooper's Hawk building and a future building to the east on Lot 2.