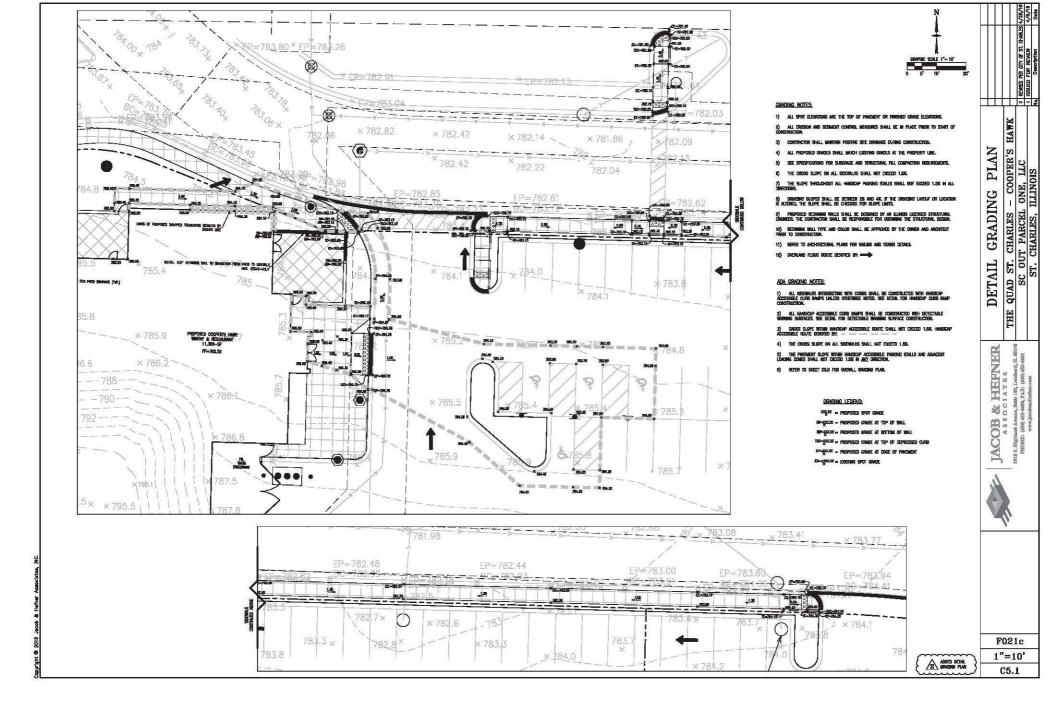

#### D. BUILDING ARCHITECTURE

Building elevations have been submitted for the proposed building.

The table below compares the submitted plans to the design requirements of Section 17.06.030 Standards and Guidelines – BL, BC, BR, & O/R Districts.

| Category                                     | Zoning Ordinance or PUD Standard                                                                                                                                                                           | Proposed                                                                                                                                                   |
|----------------------------------------------|------------------------------------------------------------------------------------------------------------------------------------------------------------------------------------------------------------|------------------------------------------------------------------------------------------------------------------------------------------------------------|
| Building<br>Articulation                     | 3 ft. wall projections/recesses over 20% of façades over 100 ft.                                                                                                                                           | Meets requirement                                                                                                                                          |
| Architectural<br>Features<br>(17.06.030.A.2) | 50% of façade is comprised of architectural features                                                                                                                                                       | East facade meets requirement <i>South and west facades do not meet</i>                                                                                    |
| Architectural<br>Features<br>(17.06.030.A.3) | Street-facing facades must have 2 of 4<br>architectural features: change in wall plane<br>of 2 ft.; change in wall texture/masonry<br>patterns; transparent windows;<br>columns/pilasters projecting 6 in. | East, south and west facades meet requirement                                                                                                              |
| Entrance<br>Articulation                     | Public entrances must be articulated from building                                                                                                                                                         | Meets; main entrance is articulated with a canopy                                                                                                          |
| Roof Design                                  | Roof mounted mechanical equipment must<br>be screened                                                                                                                                                      | Parapet will screen equipment                                                                                                                              |
| Building<br>Materials                        | A list of approved & prohibited materials is provided                                                                                                                                                      | Building materials are on approved<br>list; note that "plaster" cannot be<br>used with an exterior insulted<br>finishing system (EIFS) with a foam<br>base |

#### Staff Comments:

- Additional architectural features must be added on the south and west facades.