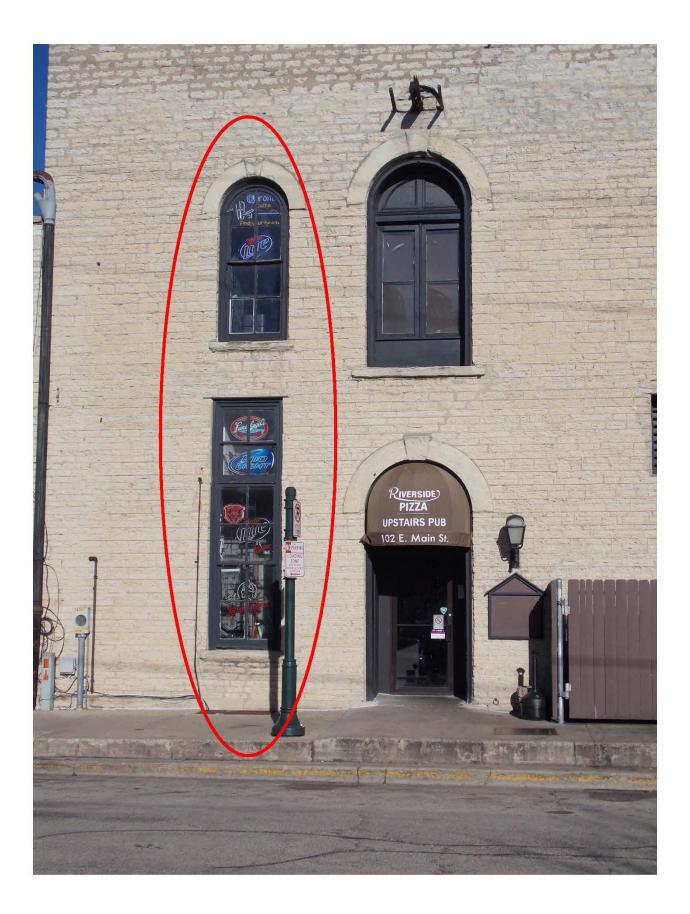

#### E. <u>SIGNS</u>

A large Charlestowne Mall shopping center sign, with a sign and electronic readerboard for the Cinema, are currently located on the subject lot. This sign will be removed. The Cinema sign and readerboard will be relocated to the west side of the adjacent mall entrance drive. The Cinema sign is intended to be temporary and would be replaced in the future by a larger shopping center sign for the Quad.