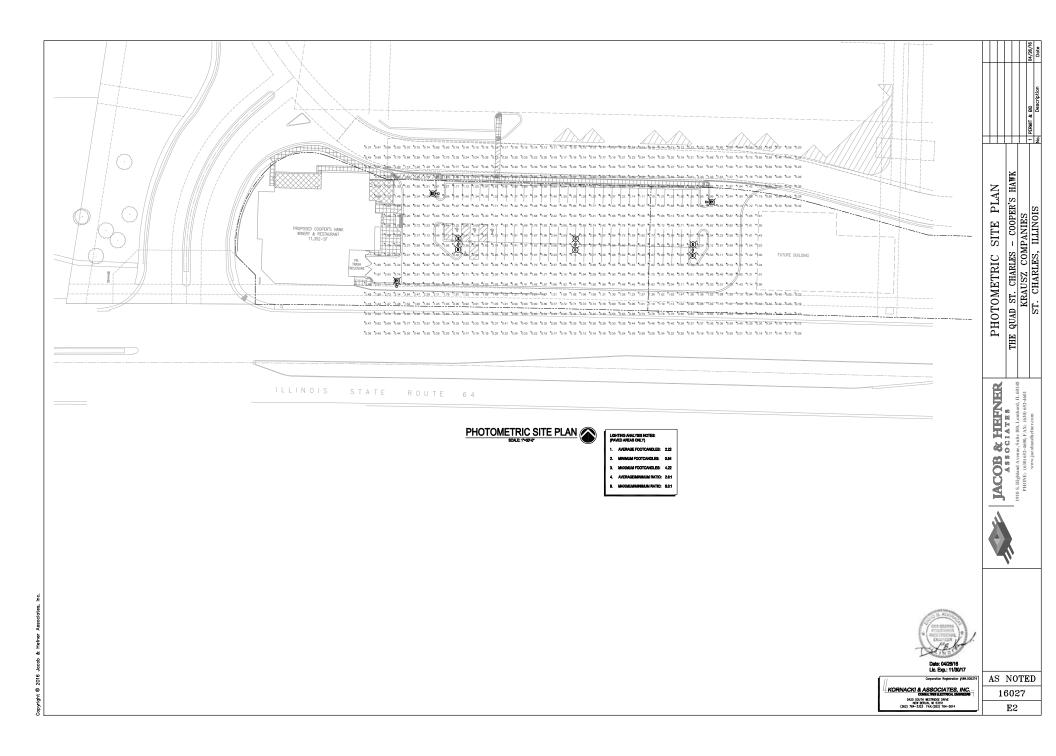

#### F. LIGHTING

The submitted photometric plan complies with the requirements of Section 17.22.040 Site Lighting.

#### PRELIMINARY ENGINNERING PLANS - DRAWING REQUIREMENTS/CHECKLIST:

Complete the attached checklist and ensure that all required information is included on the Preliminary Engineering Plans:

- 1. Accurate boundary lines with dimensions
- 2. Existing and proposed easements: location, width, purpose
- 3. Streets on and adjacent to the tract: Name and right-of-way width, center line elevation, and culverts
- 4. Location, size, shape, height, and use of existing and proposed structures
- 5. Location and description of streets, sidewalks, and fences
- 6. Surrounding land uses
- 7. Legal and common description
- 8. Date, north point, and scale
- 9. Existing and proposed topography
- 10. All parcels of land intended to be dedicated for public use or reserved for the use of all property owners with

the proposal indicated

- 11. Location of utilities
- 12. Building/use setback lines
- 13. Location of any significant natural features
- 14. Location of any 100-year recurrence interval floodplain and floodway boundaries
- 15. Location and classification of wetland areas as delineated in the National Wetlands Inventory
- 16. Existing zoning classification of property
- 17. Existing and proposed land use
- 18. Area of property in square feet and acres
- 19. Proposed off-street parking and loading areas
- 20. Number of parking spaces provided, and number required by ordinance
- 21. Angle of parking spaces
- 22. Parking space dimensions and aisle widths
- 23. Driveway radii at the street curb line
- 24. Width of driveways at sidewalk and street curb line
- 25. Provision of handicapped parking spaces
- 26. Dimensions of handicapped parking spaces
- 27. Depressed ramps available to handicapped parking spaces
- 28. Location, dimensions and elevations of freestanding signs
- 29. Location and elevations of trash enclosures
- 30. Provision for required screening, if applicable
- 31. Provision for required public sidewalks
- 32. Certification of site plan by a registered land surveyor or professional engineer
- 33. Geometric plan showing all necessary geometric data required for accurate layout of the site
- 34. Grading plans showing paving design, all storm sewers, and detention/retention facilities including detention/retention calculations) and erosion control measures
- 35. Utility plans showing all storm sewers, sanitary sewers, watermains, and appropriate appurtenant structures
- 36. Exterior lighting plans showing:
  - Location, height, intensity and fixture type of all proposed exterior lighting
  - Photometric information pertaining to locations of proposed lighting fixtures
- 37. Typical construction details and specifications
- 38. Certification of site engineering plans by a registered professional engineer
- 39. Proof of application for Stormwater Management Permit