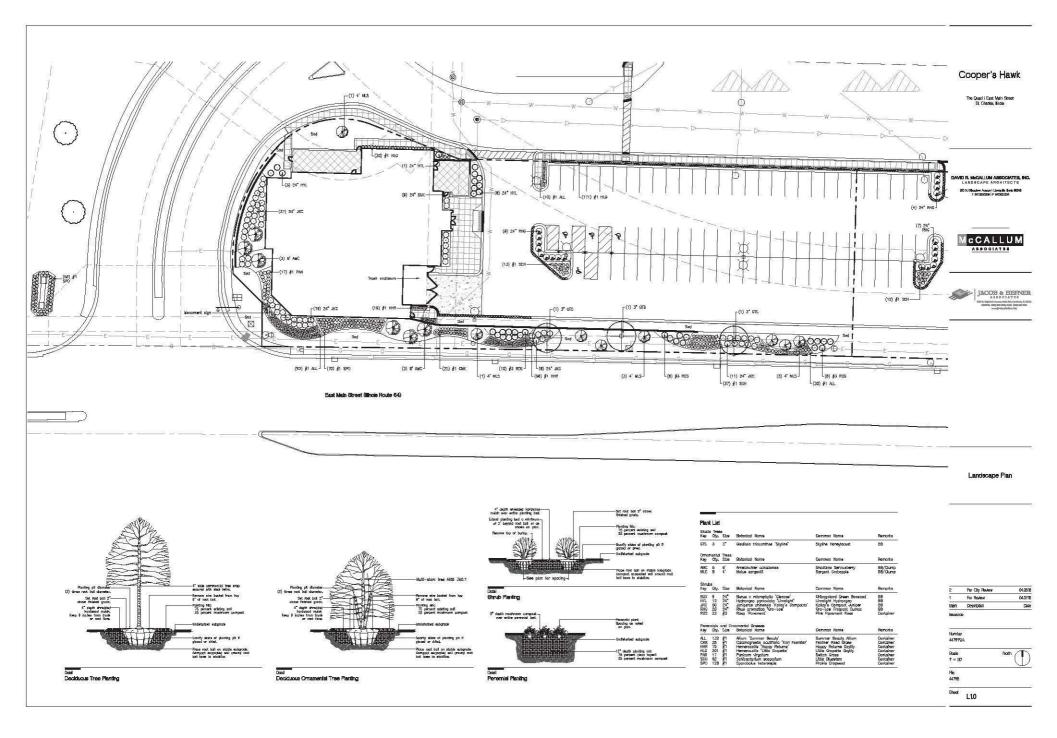

#### C. LANDSCAPING

A landscape plan has been submitted. The table below compares the submitted plan to the requirements of the PUD and Ch. 17.26 Landscaping and Screening.

Note the PUD was written to grant flexibility to certain landscaping requirements, recognizing the site is being redeveloped and has a number of existing constraints. Specifically, flexibility was granted for building foundation landscaping, internal parking lot landscaping, and public street frontage trees.

| Category                                 | Zoning Ordinance or PUD Standard                                                                                                                                                                                                                                                                                                                                                                                                        | Proposed                                                                                                                                                               |
|------------------------------------------|-----------------------------------------------------------------------------------------------------------------------------------------------------------------------------------------------------------------------------------------------------------------------------------------------------------------------------------------------------------------------------------------------------------------------------------------|------------------------------------------------------------------------------------------------------------------------------------------------------------------------|
| Overall<br>Landscape Area                | 20% over entire PUD                                                                                                                                                                                                                                                                                                                                                                                                                     | Existing mall property<br>landscaped area exceeds<br>20% (excluding the outlots)                                                                                       |
| Building<br>Foundation<br>Landscaping    | Building foundation areas to be landscaped, but<br>flexibility is granted to provide a comparable<br>alternative design, including a "streetscape" design<br>along walkways (trees in grates and/or planter<br>islands etc.) or providing landscaping on the opposite<br>side of a drive-through lane.<br>Planting requirements:<br>2 tree per 50 ft. of wall = 19 trees required<br>20 shrubs per 50 ft. of wall = 192 shrubs required | 7 trees<br>283 shrubs<br>Requirement is met by<br>providing a comparable<br>amount of plantings with an<br>alternate design                                            |
| Public Street<br>Frontage<br>landscaping | Per Ordinance requirements along Main St. frontage;<br>flexibility to provide lower plantings in lieu of some<br>trees.<br>Planting requirements (Lot 1 only):<br>75% of frontage landscaped = 300 ft.<br>1 tree per 50 ft. of frontage = 8 trees                                                                                                                                                                                       | 325 ft. landscaped<br>13 tree provided;<br>(Note: Landscaping along<br>the Lot 2 portion of the<br>parking lot will be required<br>at the time Lot 2 is<br>developed.) |
| Parking lot<br>screening                 | Per Ordinance requirements: 30" screening of 50% of the parking lot frontage.                                                                                                                                                                                                                                                                                                                                                           | Screening provided;<br>Note most of the parking lot<br>will be below grade of<br>Rt. 64                                                                                |

| Internal Parking<br>Lot landscaping | No percentage requirement.<br>All rows shall end with landscape islands, except<br>where truck circulation is impeded. All islands shall<br>be planted with shade trees and/or low shrubs/<br>groundcover. | Meets requirement with<br>shrubs and grasses.<br>Applicant does not wish to<br>install trees in islands due to<br>visibility concerns. |
|-------------------------------------|------------------------------------------------------------------------------------------------------------------------------------------------------------------------------------------------------------|----------------------------------------------------------------------------------------------------------------------------------------|
|-------------------------------------|------------------------------------------------------------------------------------------------------------------------------------------------------------------------------------------------------------|----------------------------------------------------------------------------------------------------------------------------------------|

### LANDSCAPE PLAN:

Landscape Plan showing the following information:

- 1. Delineation of the buildings, structures, and paved surfaces situated on the site and/or contemplated to be built thereon
- 2. Delineation of all areas to be graded and limits of land disturbance, including proposed contours as shown on the Site/Engineering Plan.
- 3. Accurate property boundary lines
- 4. Accurate location of proposed structures and other improvements, including paved areas, berms, lights, retention and detention areas, and landscaping
- 5. Site area proposed to be landscaped in square feet and as a percentage of the total site area
- 6. Percent of landscaped area provided as per code requirement
- 7. Dimensions of landscape islands
- 8. Setbacks of proposed impervious surfaces from property lines, street rights-of-way, and private drives
- 9. Location and identification of all planting beds and plant materials
- 10. Planting list including species of all plants, installation size (caliper, height, or spread as appropriate) and quantity of plants by species
- 11. Landscaping of ground signs and screening of dumpsters and other equipment