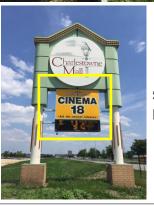

#### E. <u>SIGNS</u>

A large Charlestowne Mall shopping center sign, with a sign and electronic readerboard for the Cinema, are currently located on the subject lot. This sign will be removed. The Cinema sign and readerboard will be relocated to the west side of the adjacent mall entrance drive. The Cinema sign is intended to be temporary and would be replaced in the future by a larger shopping center sign for the Quad.