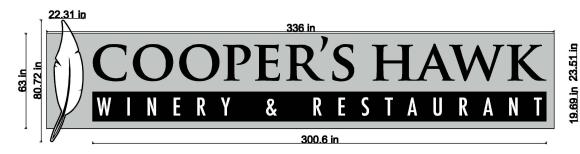

#### D. BUILDING ARCHITECTURE

Building elevations have been submitted for the proposed building.

The table below compares the submitted plans to the design requirements of Section 17.06.030 Standards and Guidelines – BL, BC, BR, & O/R Districts.

| Category                                     | Zoning Ordinance or PUD Standard                                                                                                                                                                           | Proposed                                                                                                                                                   |
|----------------------------------------------|------------------------------------------------------------------------------------------------------------------------------------------------------------------------------------------------------------|------------------------------------------------------------------------------------------------------------------------------------------------------------|
| Building<br>Articulation                     | 3 ft. wall projections/recesses over 20% of façades over 100 ft.                                                                                                                                           | Meets requirement                                                                                                                                          |
| Architectural<br>Features<br>(17.06.030.A.2) | 50% of façade is comprised of architectural features                                                                                                                                                       | East facade meets requirement <i>South and west facades do not meet</i>                                                                                    |
| Architectural<br>Features<br>(17.06.030.A.3) | Street-facing facades must have 2 of 4<br>architectural features: change in wall plane<br>of 2 ft.; change in wall texture/masonry<br>patterns; transparent windows;<br>columns/pilasters projecting 6 in. | East, south and west facades meet requirement                                                                                                              |
| Entrance<br>Articulation                     | Public entrances must be articulated from building                                                                                                                                                         | Meets; main entrance is articulated with a canopy                                                                                                          |
| Roof Design                                  | Roof mounted mechanical equipment must<br>be screened                                                                                                                                                      | Parapet will screen equipment                                                                                                                              |
| Building<br>Materials                        | A list of approved & prohibited materials is provided                                                                                                                                                      | Building materials are on approved<br>list; note that "plaster" cannot be<br>used with an exterior insulted<br>finishing system (EIFS) with a foam<br>base |

#### Staff Comments:

- Additional architectural features must be added on the south and west facades.

#### E. <u>SIGNS</u>

A large Charlestowne Mall shopping center sign, with a sign and electronic readerboard for the Cinema, are currently located on the subject lot. This sign will be removed. The Cinema sign and readerboard will be relocated to the west side of the adjacent mall entrance drive. The Cinema sign is intended to be temporary and would be replaced in the future by a larger shopping center sign for the Quad.

| Category                                     | Zoning Ordinance or PUD Standard                                     | Proposed                                          |
|----------------------------------------------|----------------------------------------------------------------------|---------------------------------------------------|
| Cinema<br>readerboard sign                   | 1 cinema readerboard sign, Area: 150 sf.<br>Height: 15 ft.           | Meets requirement                                 |
| Outlot building<br>monument sign             | 1 monument sign per building<br>Area: 50 sf.<br>Height: 8 ft.        | Meets requirement                                 |
| Outlot building<br>wall signs                | 1 per side<br>1.5 s.f. per linear feet of wall                       | Does not meet- one extra sign is shown            |
| Outlot building<br>awning or<br>canopy signs | 1 per street frontage (4)<br>1 s.f. per linear feet of awning/canopy | Meets requirement (canopy sign on east elevation) |

#### Staff Comments:

- 5 wall signs are shown and only 4 are permitted. One wall sign needs to be eliminated or substituted for a canopy sign.