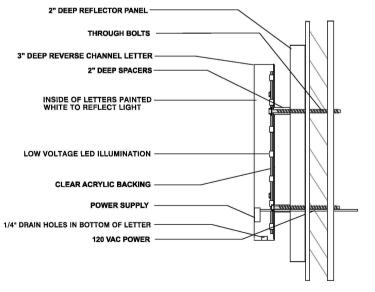

#### D. BUILDING ARCHITECTURE

Building elevations have been submitted for the proposed building.

The table below compares the submitted plans to the design requirements of Section 17.06.030 Standards and Guidelines – BL, BC, BR, & O/R Districts.

| Category                                     | Zoning Ordinance or PUD Standard                                                                                                                                                                           | Proposed                                                                                                                                                   |
|----------------------------------------------|------------------------------------------------------------------------------------------------------------------------------------------------------------------------------------------------------------|------------------------------------------------------------------------------------------------------------------------------------------------------------|
| Building<br>Articulation                     | 3 ft. wall projections/recesses over 20% of façades over 100 ft.                                                                                                                                           | Meets requirement                                                                                                                                          |
| Architectural<br>Features<br>(17.06.030.A.2) | 50% of façade is comprised of architectural features                                                                                                                                                       | East facade meets requirement <i>South and west facades do not meet</i>                                                                                    |
| Architectural<br>Features<br>(17.06.030.A.3) | Street-facing facades must have 2 of 4<br>architectural features: change in wall plane<br>of 2 ft.; change in wall texture/masonry<br>patterns; transparent windows;<br>columns/pilasters projecting 6 in. | East, south and west facades meet requirement                                                                                                              |
| Entrance<br>Articulation                     | Public entrances must be articulated from building                                                                                                                                                         | Meets; main entrance is articulated with a canopy                                                                                                          |
| Roof Design                                  | Roof mounted mechanical equipment must<br>be screened                                                                                                                                                      | Parapet will screen equipment                                                                                                                              |
| Building<br>Materials                        | A list of approved & prohibited materials is provided                                                                                                                                                      | Building materials are on approved<br>list; note that "plaster" cannot be<br>used with an exterior insulted<br>finishing system (EIFS) with a foam<br>base |