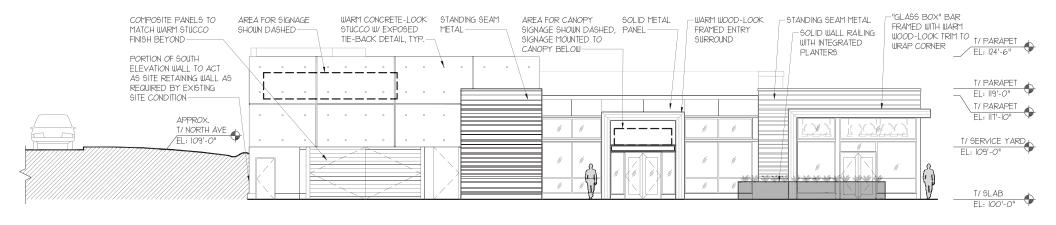

#### D. BUILDING ARCHITECTURE

Building elevations have been submitted for the proposed building.

The table below compares the submitted plans to the design requirements of Section 17.06.030 Standards and Guidelines – BL, BC, BR, & O/R Districts.

| Category                                     | Zoning Ordinance or PUD Standard                                                                                                                                                                           | Proposed                                                                                                                                                   |
|----------------------------------------------|------------------------------------------------------------------------------------------------------------------------------------------------------------------------------------------------------------|------------------------------------------------------------------------------------------------------------------------------------------------------------|
| Building<br>Articulation                     | 3 ft. wall projections/recesses over 20% of façades over 100 ft.                                                                                                                                           | Meets requirement                                                                                                                                          |
| Architectural<br>Features<br>(17.06.030.A.2) | 50% of façade is comprised of architectural features                                                                                                                                                       | East facade meets requirement <i>South and west facades do not meet</i>                                                                                    |
| Architectural<br>Features<br>(17.06.030.A.3) | Street-facing facades must have 2 of 4<br>architectural features: change in wall plane<br>of 2 ft.; change in wall texture/masonry<br>patterns; transparent windows;<br>columns/pilasters projecting 6 in. | East, south and west facades meet requirement                                                                                                              |
| Entrance<br>Articulation                     | Public entrances must be articulated from building                                                                                                                                                         | Meets; main entrance is articulated with a canopy                                                                                                          |
| Roof Design                                  | Roof mounted mechanical equipment must<br>be screened                                                                                                                                                      | Parapet will screen equipment                                                                                                                              |
| Building<br>Materials                        | A list of approved & prohibited materials is provided                                                                                                                                                      | Building materials are on approved<br>list; note that "plaster" cannot be<br>used with an exterior insulted<br>finishing system (EIFS) with a foam<br>base |

#### Staff Comments:

- Additional architectural features must be added on the south and west facades.