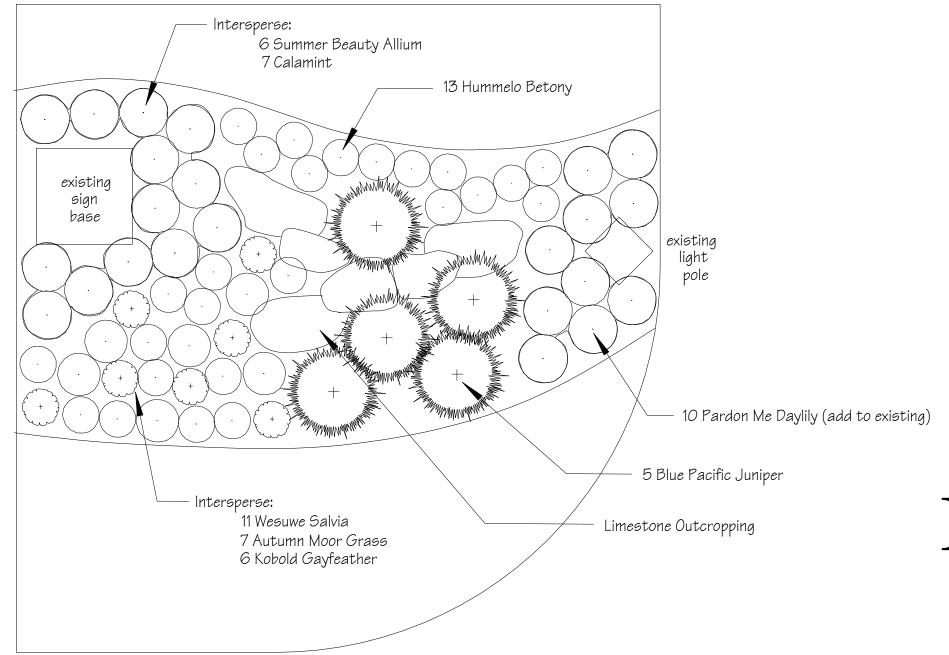

#### C. LANDSCAPING

A landscape plan has been submitted. The table below compares the submitted plan to the requirements of the PUD and Ch. 17.26 Landscaping and Screening.

Note the PUD was written to grant flexibility to certain landscaping requirements, recognizing the site is being redeveloped and has a number of existing constraints. Specifically, flexibility was granted for building foundation landscaping, internal parking lot landscaping, and public street frontage trees.

| Category                                 | Zoning Ordinance or PUD Standard                                                                                                                                                                                                                                                                                                                                                                                                        | Proposed                                                                                                                                                               |
|------------------------------------------|-----------------------------------------------------------------------------------------------------------------------------------------------------------------------------------------------------------------------------------------------------------------------------------------------------------------------------------------------------------------------------------------------------------------------------------------|------------------------------------------------------------------------------------------------------------------------------------------------------------------------|
| Overall<br>Landscape Area                | 20% over entire PUD                                                                                                                                                                                                                                                                                                                                                                                                                     | Existing mall property<br>landscaped area exceeds<br>20% (excluding the outlots)                                                                                       |
| Building<br>Foundation<br>Landscaping    | Building foundation areas to be landscaped, but<br>flexibility is granted to provide a comparable<br>alternative design, including a "streetscape" design<br>along walkways (trees in grates and/or planter<br>islands etc.) or providing landscaping on the opposite<br>side of a drive-through lane.<br>Planting requirements:<br>2 tree per 50 ft. of wall = 19 trees required<br>20 shrubs per 50 ft. of wall = 192 shrubs required | 7 trees<br>283 shrubs<br>Requirement is met by<br>providing a comparable<br>amount of plantings with an<br>alternate design                                            |
| Public Street<br>Frontage<br>landscaping | Per Ordinance requirements along Main St. frontage;<br>flexibility to provide lower plantings in lieu of some<br>trees.<br>Planting requirements (Lot 1 only):<br>75% of frontage landscaped = 300 ft.<br>1 tree per 50 ft. of frontage = 8 trees                                                                                                                                                                                       | 325 ft. landscaped<br>13 tree provided;<br>(Note: Landscaping along<br>the Lot 2 portion of the<br>parking lot will be required<br>at the time Lot 2 is<br>developed.) |
| Parking lot<br>screening                 | Per Ordinance requirements: 30" screening of 50% of the parking lot frontage.                                                                                                                                                                                                                                                                                                                                                           | Screening provided;<br>Note most of the parking lot<br>will be below grade of<br>Rt. 64                                                                                |

| Internal Parking<br>Lot landscaping | No percentage requirement.<br>All rows shall end with landscape islands, except<br>where truck circulation is impeded. All islands shall<br>be planted with shade trees and/or low shrubs/<br>groundcover. | Meets requirement with<br>shrubs and grasses.<br>Applicant does not wish to<br>install trees in islands due to<br>visibility concerns. |
|-------------------------------------|------------------------------------------------------------------------------------------------------------------------------------------------------------------------------------------------------------|----------------------------------------------------------------------------------------------------------------------------------------|
|-------------------------------------|------------------------------------------------------------------------------------------------------------------------------------------------------------------------------------------------------------|----------------------------------------------------------------------------------------------------------------------------------------|