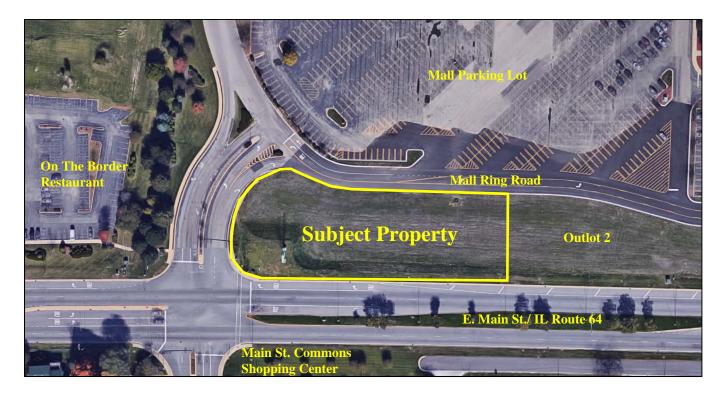

#### **Executive Summary:**

The subject property is Lot 1 of The Quad St. Charles, Unit 2, located at the northeast corner of Main St./Rt. 64 and the western entrance into the Charlestowne Mall site. The property is one of five outlot parcels created last year along the mall's Main St. frontage. Krausz Companies (SC Outparcel One, LLC) is proposing to develop the lot with a Cooper's Hawk Restaurant. Approval of a PUD Preliminary Plan is required to ensure compliance with the PUD ordinance and applicable provisions of the Zoning Ordinance.

| General Information:           |                                                       |                          |  |  |
|--------------------------------|-------------------------------------------------------|--------------------------|--|--|
|                                | Site Information                                      |                          |  |  |
| Location                       | Northeast corner of Main St./Rt. 64 & Western mall en | ntrance                  |  |  |
| Acres                          | 1.27 acres                                            |                          |  |  |
|                                |                                                       |                          |  |  |
| Applications                   | PUD Preliminary Plan                                  |                          |  |  |
| Applicable                     |                                                       |                          |  |  |
| Zoning Code                    | Title 17, Zoning Ordinance                            |                          |  |  |
| Sections/                      | Ordinance 2013-Z-19 - The Quad/Charlestowne Mall      | PUD Ordinance            |  |  |
| Ordinances                     |                                                       |                          |  |  |
|                                |                                                       |                          |  |  |
|                                | Existing Conditions                                   |                          |  |  |
| Land Use                       | Enclosed shopping mall, vacant out lot building pads  |                          |  |  |
| Zoning                         | BR – Regional Business (PUD)                          |                          |  |  |
|                                | Zoning Summary                                        | Current Land Uses        |  |  |
| North                          | BR – Regional Business (PUD)                          | Mall buildings           |  |  |
| East                           | BR – Regional Business (PUD)                          | Mall outlot sites        |  |  |
| South                          | BC-Community Business & BR Regional Business          | Retail/Restaurant/Office |  |  |
| West                           | BR- Regional Business PUD (Stuart's Crossing)         | Retail/Restaurant        |  |  |
|                                |                                                       |                          |  |  |
| Comprehensive Plan Designation |                                                       |                          |  |  |
| Corridor/Regional Commercial   |                                                       |                          |  |  |
|                                |                                                       |                          |  |  |
|                                |                                                       |                          |  |  |

#### C. PROPOSAL

An 11,352 square foot building for a Cooper's Hawk Restaurant is proposed on Lot 1. Lot 1 is located at the northeast corner of Main St./Rt. 64 and the western entrance into the mall site (signalized intersection, opposite Main Street Commons). A parking lot will be constructed on the eastern side of Lot 1 and the adjacent Lot 2 to the east. Use of this parking lot will be shared by both the Cooper's Hawk building and a future building to the east on Lot 2.