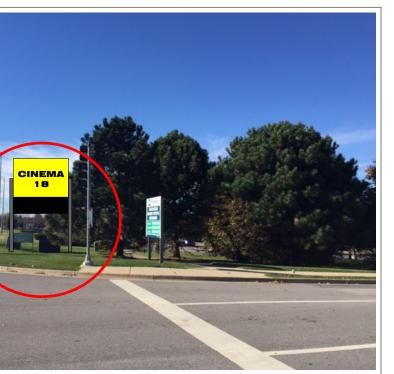

#### E. <u>SIGNS</u>

A large Charlestowne Mall shopping center sign, with a sign and electronic readerboard for the Cinema, are currently located on the subject lot. This sign will be removed. The Cinema sign and readerboard will be relocated to the west side of the adjacent mall entrance drive. The Cinema sign is intended to be temporary and would be replaced in the future by a larger shopping center sign for the Quad.