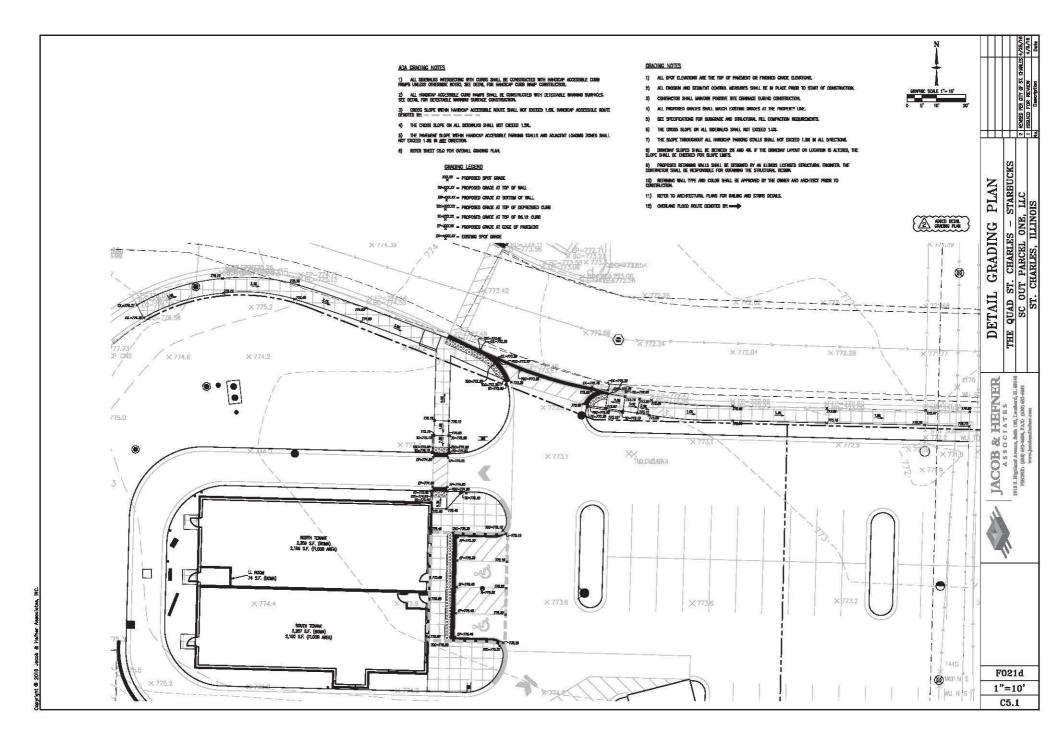

#### G. ENGINEERING REVIEW

The applicant has been provided with a detailed engineering review memo. Most of the comments are technical in nature, but the following comment could have an impact on site design:

- Consider narrowing the southern east/west drive aisle to 24 ft. to allow for a larger landscape buffer along the north side of the lot.