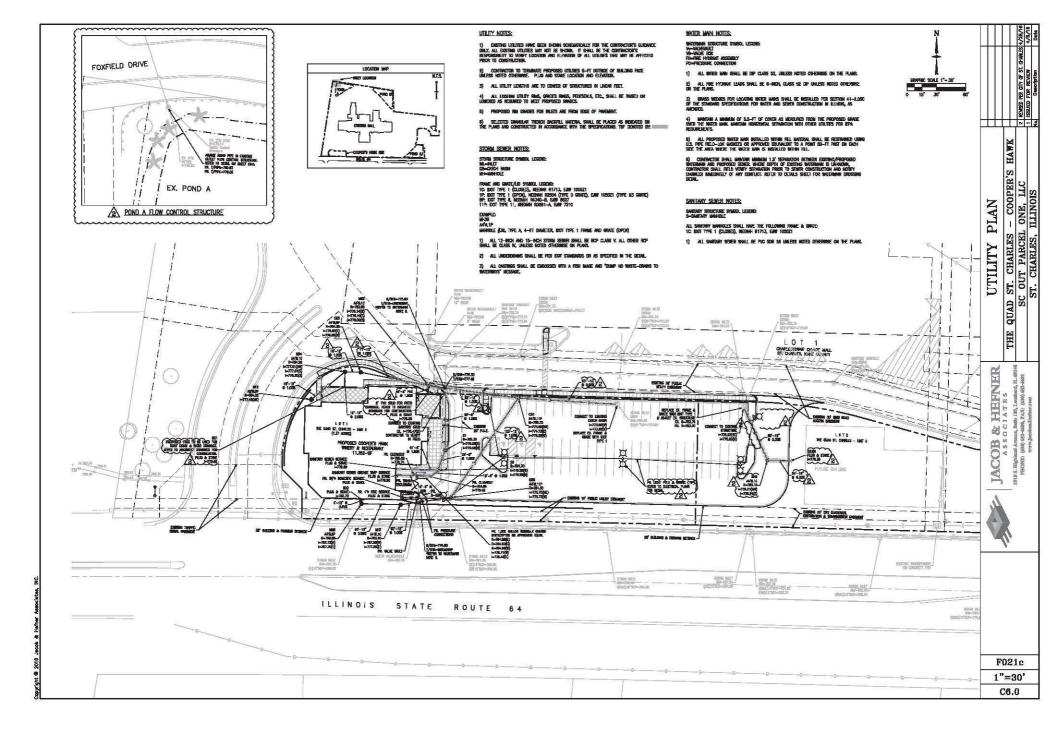

#### C. PROPOSAL

An 11,352 square foot building for a Cooper's Hawk Restaurant is proposed on Lot 1. Lot 1 is located at the northeast corner of Main St./Rt. 64 and the western entrance into the mall site (signalized intersection, opposite Main Street Commons). A parking lot will be constructed on the eastern side of Lot 1 and the adjacent Lot 2 to the east. Use of this parking lot will be shared by both the Cooper's Hawk building and a future building to the east on Lot 2.