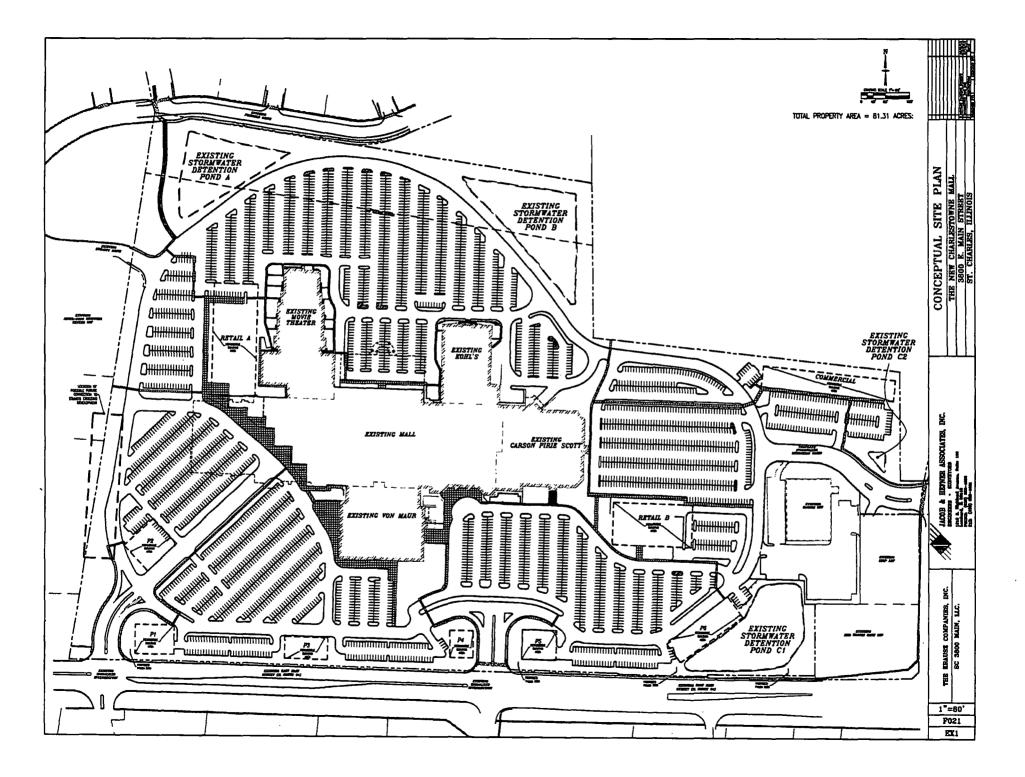

#### A. BACKGROUND

The Quad St. Charles project is the redevelopment of the Charlestowne Mall property. The City has been reviewing components of the project over the past three years:

- In November 2013, the City approved a new PUD to create zoning and development standards for the redevelopment of the mall property (PUD Ordinance 2013-Z-19, attached). The following documents were approved:
  - A Concept Site Plan meant to demonstrate the design intent of the project.
  - A PUD Standards exhibit listing the zoning and subdivision requirements that will apply to future development proposals at the site.
- In 2014, the City approved PUD Preliminary Site and Engineering Plans for the overall mall property. This plan designated outlot building parcels along Main Street for future development (Ord. 2014-Z-9). A Minor Change to the site and engineering plans was subsequently approved to increase the depth of the outlots by shifting the ring road further north (Ord. 2014-Z-18).
- In 2015, the City approved a Final Plat of Subdivision (The Quad St. Charles Unit 2) to formally create five outlot parcels along the Main Street frontage of the site. Site development work was completed to relocate the ring road, extend utilities, and to grade the outlots for development.

#### C. PROPOSAL

An 11,352 square foot building for a Cooper's Hawk Restaurant is proposed on Lot 1. Lot 1 is located at the northeast corner of Main St./Rt. 64 and the western entrance into the mall site (signalized intersection, opposite Main Street Commons). A parking lot will be constructed on the eastern side of Lot 1 and the adjacent Lot 2 to the east. Use of this parking lot will be shared by both the Cooper's Hawk building and a future building to the east on Lot 2.