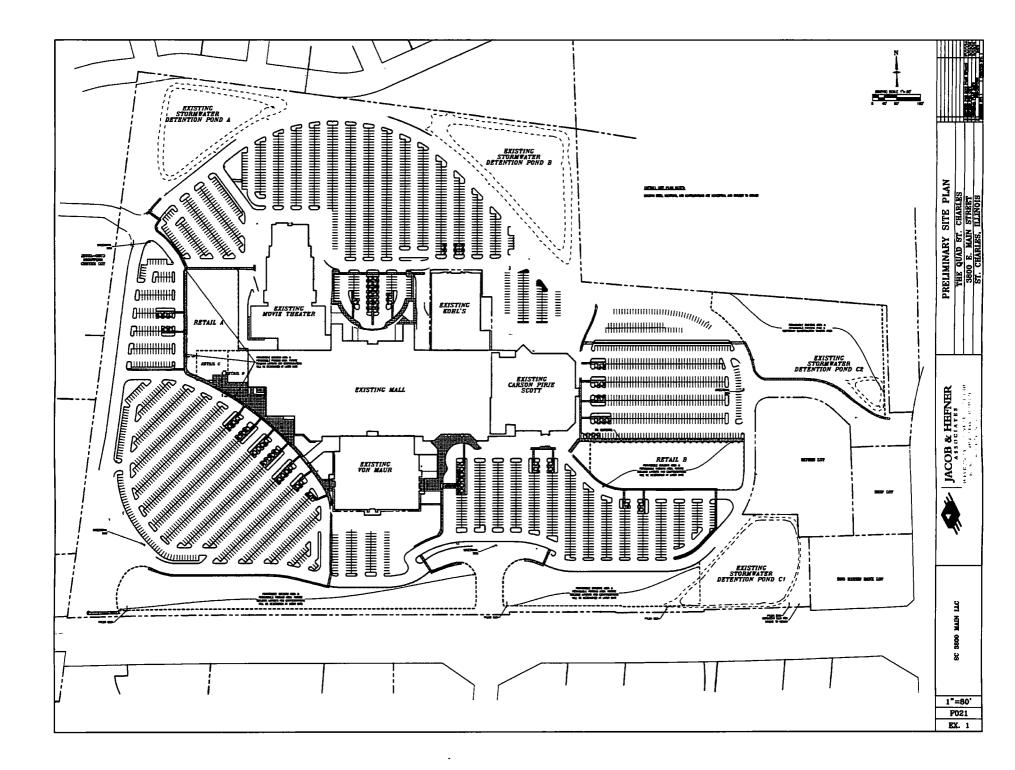

#### A. BACKGROUND

The Quad St. Charles project is the redevelopment of the Charlestowne Mall property. The City has been reviewing components of the project over the past three years:

- In November 2013, the City approved a new PUD to create zoning and development standards for the redevelopment of the mall property (PUD Ordinance 2013-Z-19, attached). The following documents were approved:
  - A Concept Site Plan meant to demonstrate the design intent of the project.
  - A PUD Standards exhibit listing the zoning and subdivision requirements that will apply to future development proposals at the site.
- In 2014, the City approved PUD Preliminary Site and Engineering Plans for the overall mall property. This plan designated outlot building parcels along Main Street for future development (Ord. 2014-Z-9). A Minor Change to the site and engineering plans was subsequently approved to increase the depth of the outlots by shifting the ring road further north (Ord. 2014-Z-18).
- In 2015, the City approved a Final Plat of Subdivision (The Quad St. Charles Unit 2) to formally create five outlot parcels along the Main Street frontage of the site. Site development work was completed to relocate the ring road, extend utilities, and to grade the outlots for development.