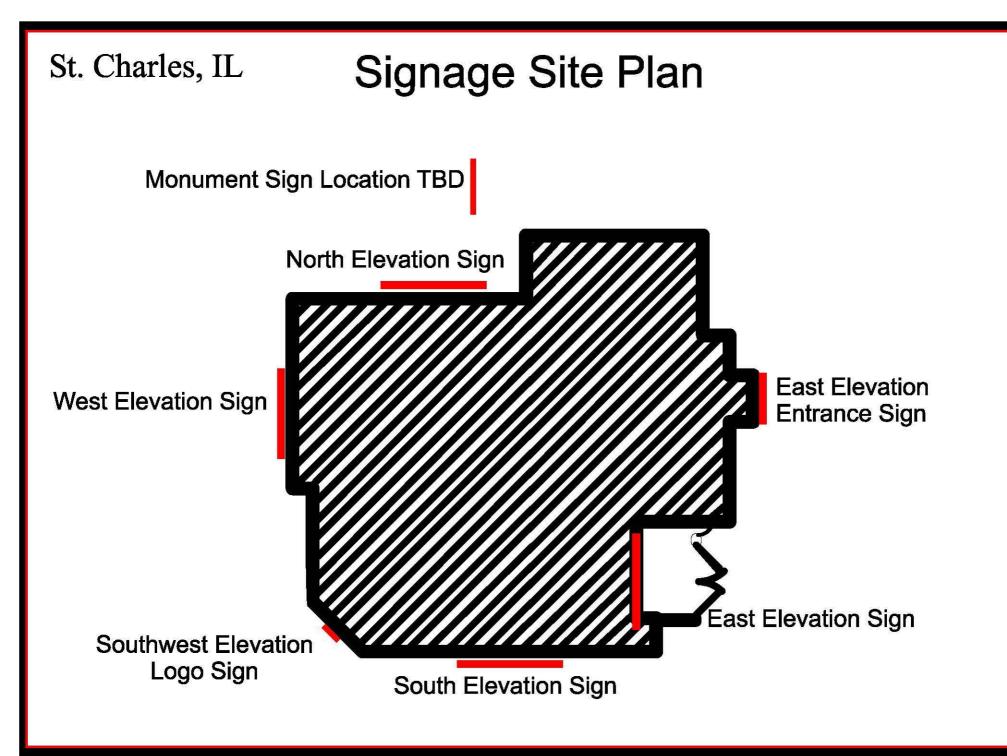

#### E. <u>SIGNS</u>

A large Charlestowne Mall shopping center sign, with a sign and electronic readerboard for the Cinema, are currently located on the subject lot. This sign will be removed. The Cinema sign and readerboard will be relocated to the west side of the adjacent mall entrance drive. The Cinema sign is intended to be temporary and would be replaced in the future by a larger shopping center sign for the Quad.

| Category                                     | Zoning Ordinance or PUD Standard                                     | Proposed                                          |
|----------------------------------------------|----------------------------------------------------------------------|---------------------------------------------------|
| Cinema<br>readerboard sign                   | 1 cinema readerboard sign, Area: 150 sf.<br>Height: 15 ft.           | Meets requirement                                 |
| Outlot building<br>monument sign             | 1 monument sign per building<br>Area: 50 sf.<br>Height: 8 ft.        | Meets requirement                                 |
| Outlot building<br>wall signs                | 1 per side<br>1.5 s.f. per linear feet of wall                       | Does not meet- one extra sign is shown            |
| Outlot building<br>awning or<br>canopy signs | 1 per street frontage (4)<br>1 s.f. per linear feet of awning/canopy | Meets requirement (canopy sign on east elevation) |

#### Staff Comments:

- 5 wall signs are shown and only 4 are permitted. One wall sign needs to be eliminated or substituted for a canopy sign.