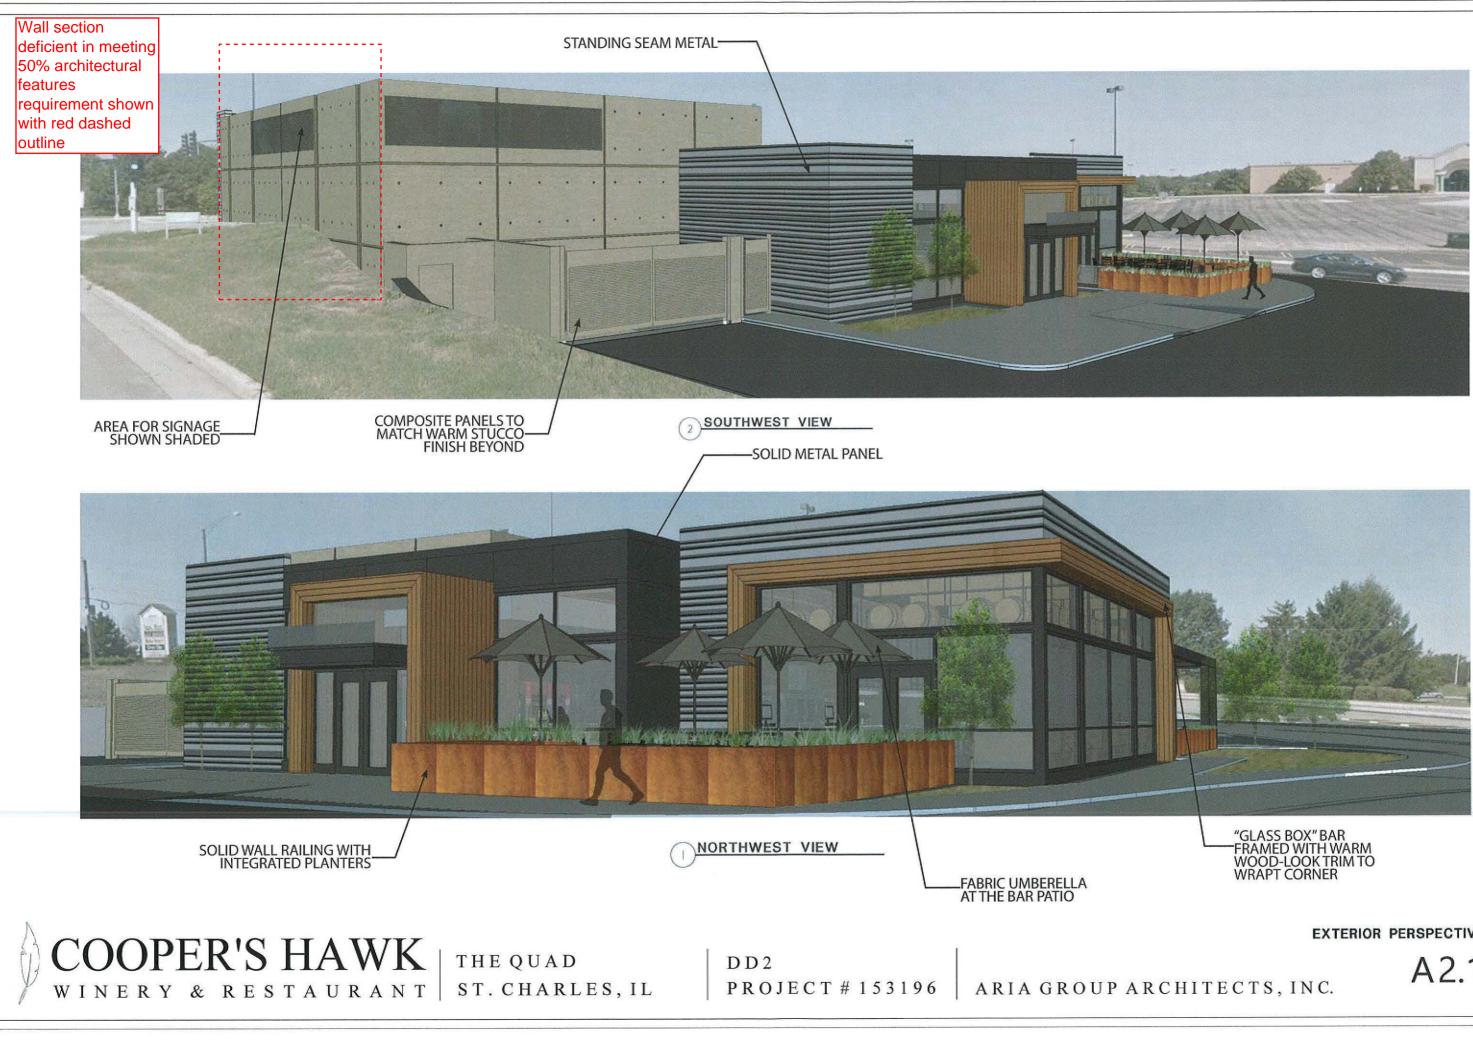

#### **Plan Commission Review:**

The Plan Commission recommended approval of the PUD Preliminary Plan on 5/3/16, with a vote of 7-0, subject to resolution of staff comments. The Commission supported the building architecture; however there was discussion regarding the south and west elevations (facing Rt. 64 and the mall entrance drive), which based upon the staff analysis, were deficient in meeting the minimum requirement of 50% architectural features across the building elevation.

Staff presented that the application of the requirement requires some interpretation, as the code does not specify how to calculate the percentage. Based on previously practice, staff calculated the percentage at around 30%; however it was noted that the proposed building is of a unique architectural style utilizing a unique building material. Therefore, staff suggested that the Plan Commission consider if the requirement could be interpreted as being satisfied as proposed. The Plan Commission decided not to apply the requirement differently than was listed in the staff analysis, and recommended that the building elevations be revised with additional architectural features to meet the code requirement.

#### **Request for Interpretation:**

The applicant has indicated that they would prefer to leave the building design as proposed. Therefore, Staff is requesting that the Planning & Development Committee provide an interpretation of the architectural features requirement. Staff believes that given the unique form and architectural style of the building, along with the multiple surface materials planned, that there is adequate basis for the Committee to interpret that the architectural features requirement has been satisfied. (See attached memo for reference)

Based on the calculation methods used in past practice, Staff calculate the percentage at 30%. The staff calculation was based upon adding up the square footage of all elements on the building wall that deviate from the base wall plane. This would include any banding or reveal lines, the signs, and the cornice and window on the west elevation. The staff calculation does not account for the varied building shape/footprint, the use of multiple contrasting building materials around the building, or the use of a textured pattern across some sections of wall.

| Category                                     | Zoning Ordinance or PUD Standard                                                                                                                                                                           | Proposed                                                                                                                                                   |
|----------------------------------------------|------------------------------------------------------------------------------------------------------------------------------------------------------------------------------------------------------------|------------------------------------------------------------------------------------------------------------------------------------------------------------|
| Building<br>Articulation                     | 3 ft. wall projections/recesses over 20% of façades over 100 ft.                                                                                                                                           | Meets requirement                                                                                                                                          |
| Architectural<br>Features<br>(17.06.030.A.2) | 50% of façade is comprised of architectural features                                                                                                                                                       | East facade meets requirement <i>South and west facades do not meet</i>                                                                                    |
| Architectural<br>Features<br>(17.06.030.A.3) | Street-facing facades must have 2 of 4<br>architectural features: change in wall plane<br>of 2 ft.; change in wall texture/masonry<br>patterns; transparent windows;<br>columns/pilasters projecting 6 in. | East, south and west facades meet requirement                                                                                                              |
| Entrance<br>Articulation                     | Public entrances must be articulated from building                                                                                                                                                         | Meets; main entrance is articulated with a canopy                                                                                                          |
| Roof Design                                  | Roof mounted mechanical equipment must<br>be screened                                                                                                                                                      | Parapet will screen equipment                                                                                                                              |
| Building<br>Materials                        | A list of approved & prohibited materials is provided                                                                                                                                                      | Building materials are on approved<br>list; note that "plaster" cannot be<br>used with an exterior insulted<br>finishing system (EIFS) with a foam<br>base |

#### Staff Comments:

- Additional architectural features must be added on the south and west facades.