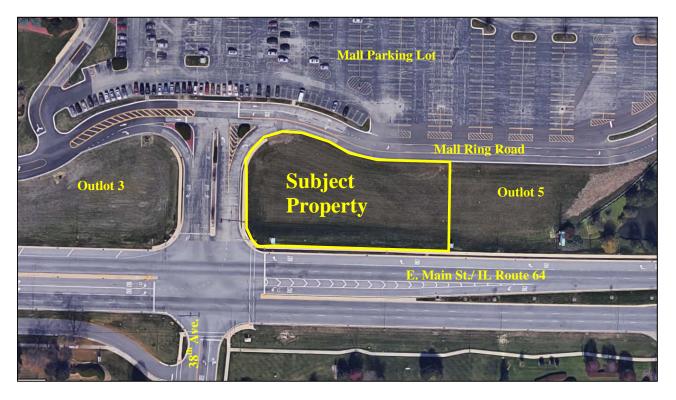

#### **Executive Summary:**

The subject property is Lot 1 of The Quad St. Charles, Unit 2, located at the northeast corner of Main St./Rt. 64 and the western entrance into the Charlestowne Mall site. The property is one of five outlot parcels created last year along the mall's Main St. frontage. Krausz Companies (SC Outparcel One, LLC) is proposing to develop the lot with a Cooper's Hawk Restaurant. Approval of a PUD Preliminary Plan is required to ensure compliance with the PUD ordinance and applicable provisions of the Zoning Ordinance.

| General Information:           |                                                       |                          |  |  |
|--------------------------------|-------------------------------------------------------|--------------------------|--|--|
|                                | Site Information                                      |                          |  |  |
| Location                       | Northeast corner of Main St./Rt. 64 & Western mall en | ntrance                  |  |  |
| Acres                          | 1.27 acres                                            |                          |  |  |
|                                |                                                       |                          |  |  |
| Applications                   | PUD Preliminary Plan                                  |                          |  |  |
| Applicable                     |                                                       |                          |  |  |
| Zoning Code                    | Title 17, Zoning Ordinance                            |                          |  |  |
| Sections/                      | Ordinance 2013-Z-19 - The Quad/Charlestowne Mall      | PUD Ordinance            |  |  |
| Ordinances                     |                                                       |                          |  |  |
|                                |                                                       |                          |  |  |
|                                | Existing Conditions                                   |                          |  |  |
| Land Use                       | Enclosed shopping mall, vacant out lot building pads  |                          |  |  |
| Zoning                         | BR – Regional Business (PUD)                          |                          |  |  |
|                                | Zoning Summary                                        | Current Land Uses        |  |  |
| North                          | BR – Regional Business (PUD)                          | Mall buildings           |  |  |
| East                           | BR – Regional Business (PUD)                          | Mall outlot sites        |  |  |
| South                          | BC-Community Business & BR Regional Business          | Retail/Restaurant/Office |  |  |
| West                           | BR- Regional Business PUD (Stuart's Crossing)         | Retail/Restaurant        |  |  |
|                                |                                                       |                          |  |  |
| Comprehensive Plan Designation |                                                       |                          |  |  |
| Corridor/Regional Commercial   |                                                       |                          |  |  |
|                                |                                                       |                          |  |  |
|                                |                                                       |                          |  |  |

#### **Aerial Photograph**

#### C. PROPOSAL

An 11,352 square foot building for a Cooper's Hawk Restaurant is proposed on Lot 1. Lot 1 is located at the northeast corner of Main St./Rt. 64 and the western entrance into the mall site (signalized intersection, opposite Main Street Commons). A parking lot will be constructed on the eastern side of Lot 1 and the adjacent Lot 2 to the east. Use of this parking lot will be shared by both the Cooper's Hawk building and a future building to the east on Lot 2.