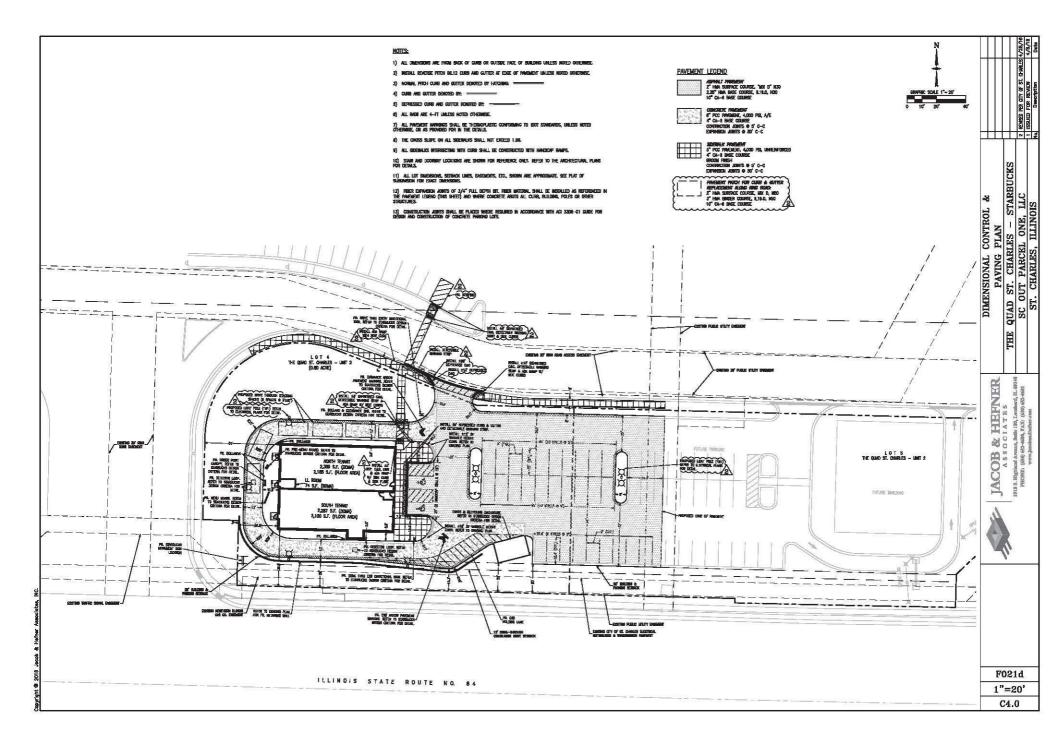

#### C. PROPOSAL

An 11,352 square foot building for a Cooper's Hawk Restaurant is proposed on Lot 1. Lot 1 is located at the northeast corner of Main St./Rt. 64 and the western entrance into the mall site (signalized intersection, opposite Main Street Commons). A parking lot will be constructed on the eastern side of Lot 1 and the adjacent Lot 2 to the east. Use of this parking lot will be shared by both the Cooper's Hawk building and a future building to the east on Lot 2.

| Category                                         | Zoning Ordinance or<br>PUD standard                                                                       | Proposed                                                                                                                             |
|--------------------------------------------------|-----------------------------------------------------------------------------------------------------------|--------------------------------------------------------------------------------------------------------------------------------------|
| Minimum setbacks<br>from Rt. 64<br>property line | 20 ft. for buildings and parking<br>15 ft. for drive-through circulation aisles                           | 20 ft. from Rt. 64 for buildings and parking                                                                                         |
| Maximum Building<br>Height for outlots           | 50 ft. from the average finished ground<br>level measured 10 ft. out from exterior<br>walls.              | Total building height is 26 ft. from<br>lowest point on the building<br>(Note the building is at a lower<br>grade level than Rt. 64) |
| Maximum Gross<br>Floor Area                      | 1,200,000 square feet of<br>Gross Floor Area (GFA)<br>925,000 square feet of<br>Gross Leasable Area (GLA) | Approved for existing mall:<br>802,000 sf GLA<br>Proposed building is 11,352 sf                                                      |

|                                      | 4 spaces per 1,000 square feet of GLA,<br>calculated over all buildings on the site<br>(excluding internal hallways, corridors<br>and courts in the mall building).                                                                                                                                           |                                                                                  |
|--------------------------------------|---------------------------------------------------------------------------------------------------------------------------------------------------------------------------------------------------------------------------------------------------------------------------------------------------------------|----------------------------------------------------------------------------------|
| Number of parking<br>stalls required | Parking located outside of the ring road<br>for outlot buildings shall be provided at<br>4 spaces per 1,000 square feet of GLA.<br>Where outlot buildings share a parking<br>lot, a parking reduction for shared<br>parking may be requested in accordance<br>with the procedures in the Zoning<br>Ordinance. | Meets requirement for parking<br>outside of the ring road;<br>76 spaces proposed |
|                                      | Required parking outside ring road for<br>Cooper's Hawk building: 45 spaces                                                                                                                                                                                                                                   |                                                                                  |

| Category                                 | Zoning Ordinance or PUD Standard                                                                                                                                                                                                                                                                                                                                                                                                        | Proposed                                                                                                                                                               |
|------------------------------------------|-----------------------------------------------------------------------------------------------------------------------------------------------------------------------------------------------------------------------------------------------------------------------------------------------------------------------------------------------------------------------------------------------------------------------------------------|------------------------------------------------------------------------------------------------------------------------------------------------------------------------|
| Overall<br>Landscape Area                | 20% over entire PUD                                                                                                                                                                                                                                                                                                                                                                                                                     | Existing mall property<br>landscaped area exceeds<br>20% (excluding the outlots)                                                                                       |
| Building<br>Foundation<br>Landscaping    | Building foundation areas to be landscaped, but<br>flexibility is granted to provide a comparable<br>alternative design, including a "streetscape" design<br>along walkways (trees in grates and/or planter<br>islands etc.) or providing landscaping on the opposite<br>side of a drive-through lane.<br>Planting requirements:<br>2 tree per 50 ft. of wall = 19 trees required<br>20 shrubs per 50 ft. of wall = 192 shrubs required | 7 trees<br>283 shrubs<br>Requirement is met by<br>providing a comparable<br>amount of plantings with an<br>alternate design                                            |
| Public Street<br>Frontage<br>landscaping | Per Ordinance requirements along Main St. frontage;<br>flexibility to provide lower plantings in lieu of some<br>trees.<br>Planting requirements (Lot 1 only):<br>75% of frontage landscaped = 300 ft.<br>1 tree per 50 ft. of frontage = 8 trees                                                                                                                                                                                       | 325 ft. landscaped<br>13 tree provided;<br>(Note: Landscaping along<br>the Lot 2 portion of the<br>parking lot will be required<br>at the time Lot 2 is<br>developed.) |
| Parking lot<br>screening                 | Per Ordinance requirements: 30" screening of 50% of the parking lot frontage.                                                                                                                                                                                                                                                                                                                                                           | Screening provided;<br>Note most of the parking lot<br>will be below grade of<br>Rt. 64                                                                                |

| Internal Parking<br>Lot landscaping | No percentage requirement.<br>All rows shall end with landscape islands, except<br>where truck circulation is impeded. All islands shall<br>be planted with shade trees and/or low shrubs/<br>groundcover. | Meets requirement with<br>shrubs and grasses.<br>Applicant does not wish to<br>install trees in islands due to<br>visibility concerns. |
|-------------------------------------|------------------------------------------------------------------------------------------------------------------------------------------------------------------------------------------------------------|----------------------------------------------------------------------------------------------------------------------------------------|
|-------------------------------------|------------------------------------------------------------------------------------------------------------------------------------------------------------------------------------------------------------|----------------------------------------------------------------------------------------------------------------------------------------|