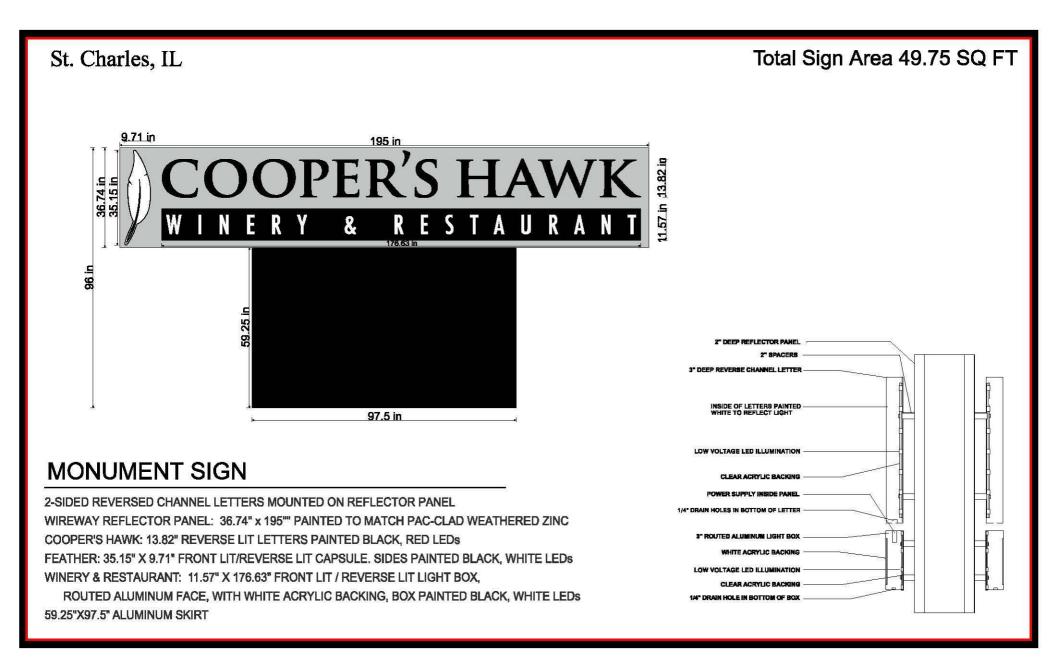

| Category                                     | Zoning Ordinance or PUD Standard                                     | Proposed                                          |
|----------------------------------------------|----------------------------------------------------------------------|---------------------------------------------------|
| Cinema<br>readerboard sign                   | 1 cinema readerboard sign, Area: 150 sf.<br>Height: 15 ft.           | Meets requirement                                 |
| Outlot building<br>monument sign             | 1 monument sign per building<br>Area: 50 sf.<br>Height: 8 ft.        | Meets requirement                                 |
| Outlot building<br>wall signs                | 1 per side<br>1.5 s.f. per linear feet of wall                       | Does not meet- one extra sign is shown            |
| Outlot building<br>awning or<br>canopy signs | 1 per street frontage (4)<br>1 s.f. per linear feet of awning/canopy | Meets requirement (canopy sign on east elevation) |

#### Staff Comments:

- 5 wall signs are shown and only 4 are permitted. One wall sign needs to be eliminated or substituted for a canopy sign.