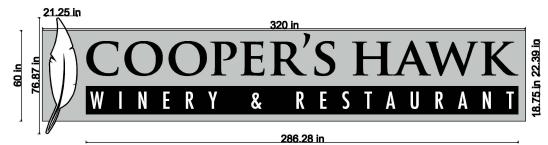

| Category                                     | Zoning Ordinance or PUD Standard                                     | Proposed                                          |
|----------------------------------------------|----------------------------------------------------------------------|---------------------------------------------------|
| Cinema<br>readerboard sign                   | 1 cinema readerboard sign, Area: 150 sf.<br>Height: 15 ft.           | Meets requirement                                 |
| Outlot building<br>monument sign             | 1 monument sign per building<br>Area: 50 sf.<br>Height: 8 ft.        | Meets requirement                                 |
| Outlot building<br>wall signs                | 1 per side<br>1.5 s.f. per linear feet of wall                       | Does not meet- one extra sign is shown            |
| Outlot building<br>awning or<br>canopy signs | 1 per street frontage (4)<br>1 s.f. per linear feet of awning/canopy | Meets requirement (canopy sign on east elevation) |

#### Staff Comments:

- 5 wall signs are shown and only 4 are permitted. One wall sign needs to be eliminated or substituted for a canopy sign.