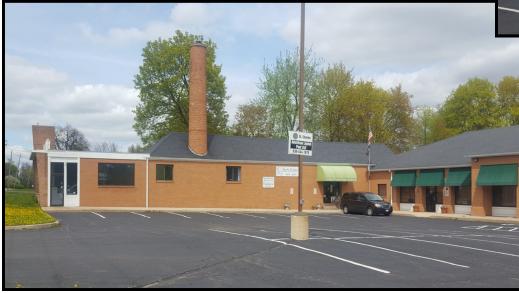

## **Stonehedge Place**

- 4,000 SF Suite for lease (can be divided)
- Great location with high visibility and traffic
- Ample Parking
- 4,000 SF Built-out Fitness Center
- Space ready to be remodeled to fit tenant needs
- Join Swaby Flowers, American Legion, Church and Geneva Shoe Repair