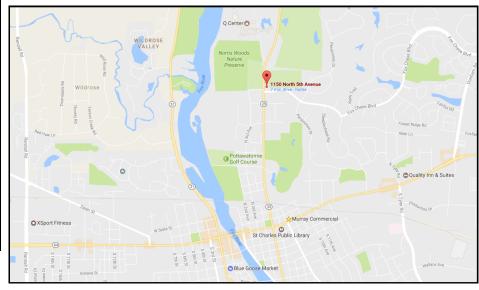

## **Stonehedge Place**

- 4,000 SF Suite for lease (can be divided)
- Great location with high visibility and traffic
- Ample Parking
- 4,000 SF Built-out Fitness Center
- Space ready to be remodeled to fit tenant needs
- Join Swaby Flowers, American Legion, Church and Geneva Shoe Repair