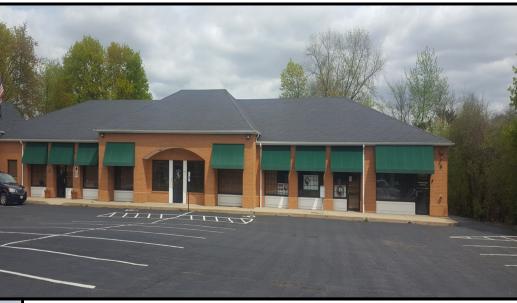

## **Stonehedge Place**

- 4,000 SF Suite for lease (can be divided)
- Great location with high visibility and traffic
- Ample Parking
- 4,000 SF Built-out Fitness Center
- Space ready to be remodeled to fit tenant needs
- Join Swaby Flowers, American Legion, Church and Geneva Shoe Repair