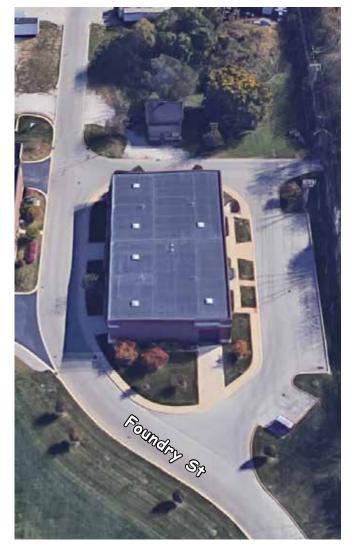

±12,000 SF INDUSTRIAL BUILDING AVAILABLE

### ±12,000 SF INDUSTRIAL BUILDING AVAILABLE

## FOR SALE OR LEASE

1207 FOUNDRY STREET | ST. CHARLES, IL 60174

 $\mathbf{\Omega}$ 

Building Size: ±12,000 SF

Land Area: ±1.00 AC

Office Area: ±1,500 SF

• Ceiling Height: ±22'

Loading: 4 Drive-in Doors

# GHLIGHTS

- Excellent user / investor opportunity
- Drive-thru facility
- All brick construction with 22' ceilings
- 10% office/showroom
- 10 miles from I-88 via Route 31