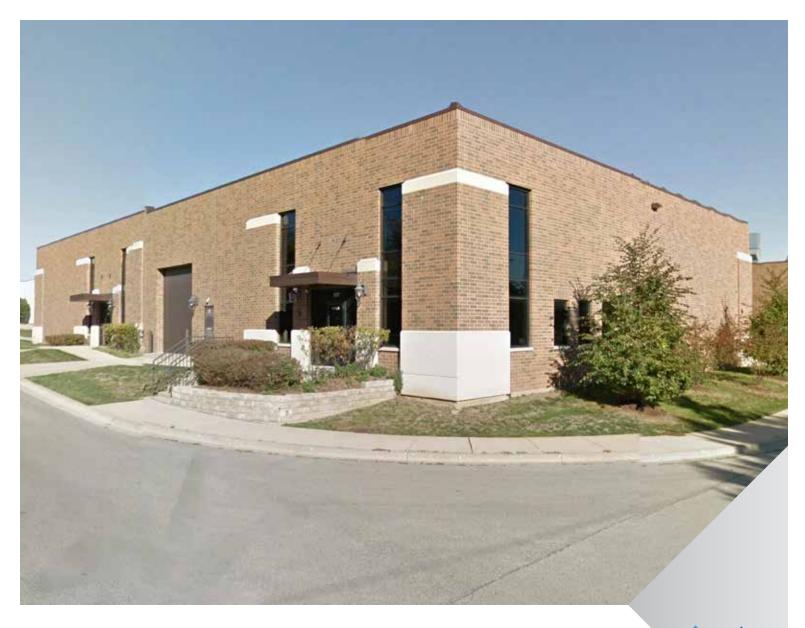

±12,000 SF INDUSTRIAL BUILDING AVAILABLE

### ±12,000 SF INDUSTRIAL BUILDING AVAILABLE

## FOR SALE OR LEASE

1207 FOUNDRY STREET | ST. CHARLES, IL 60174

 $\mathbf{\Omega}$ 

Building Size: ±12,000 SF

Land Area: ±1.00 AC

Office Area: ±1,500 SF

• Ceiling Height: ±22'

Loading: 4 Drive-in Doors

# GHLIGHTS

- Excellent user / investor opportunity
- Drive-thru facility
- All brick construction with 22' ceilings
- 10% office/showroom
- 10 miles from I-88 via Route 31