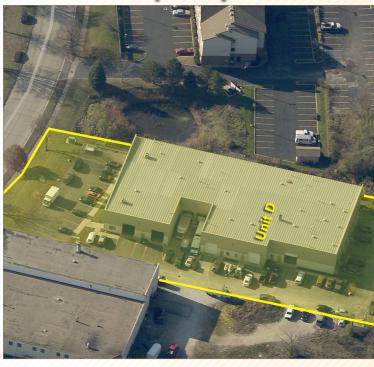

## 1820 PRODUCTION DR. UNIT D St. Charles, IL 60174

3,150 SF
INDUSTRIAL SPACE
AVAILABLE
FOR LEASE

## **BUILDING SPECIFICATIONS:**

SIZE: 3,150 sf OFFICE: 0

RESTROOMS: Common, Mens and Womens

DRIVE IN DOOR: 1 (12'x14')
CEILING HEIGHT: 20' clear
CAR PARKING: 5 spots

POWER: 200 amps / 480 volts

SPRINKLERS: Yes