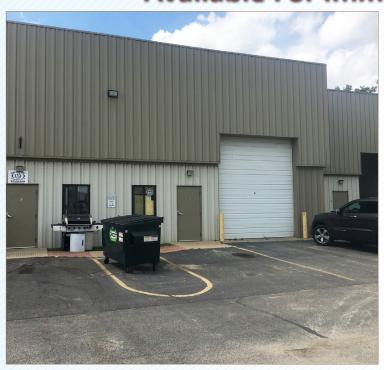

## **BUILDING SPECIFICATIONS:**

SIZE: 3,150 sf OFFICE: 0

RESTROOMS: Common, Mens and Womens

DRIVE IN DOOR: 1 (12'x14')
CEILING HEIGHT: 20' clear
CAR PARKING: 5 spots

POWER: 200 amps / 480 volts

SPRINKLERS: Yes

LEASE PRICE: \$2,100/month modified gross

**COMMENTS:** 

Great storage space with tall ceilings and large drive-in door. Convenient location near Rt. 64 and Kirk Road.

\*NO WARRANTY OR REPRESENTATION IS MADE AS TO THE ACCURACY OF THE FOREGOING INFORMATION. TERMS AND AVAILIBILITY ARE SUBJECT TO CHANGE OR WITHDRAWL WITHOUT NOTICE