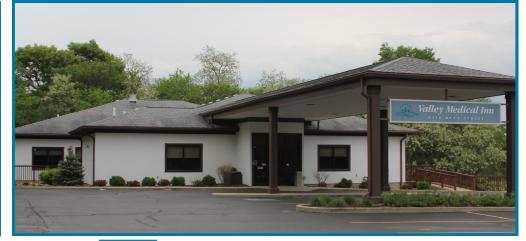

#### 2340 DEAN STREET

- 11,403 sq.ft. building (plus basement) on 1.3 acres
- Currently Used as a Medical Inn
- 9 Patient Rooms