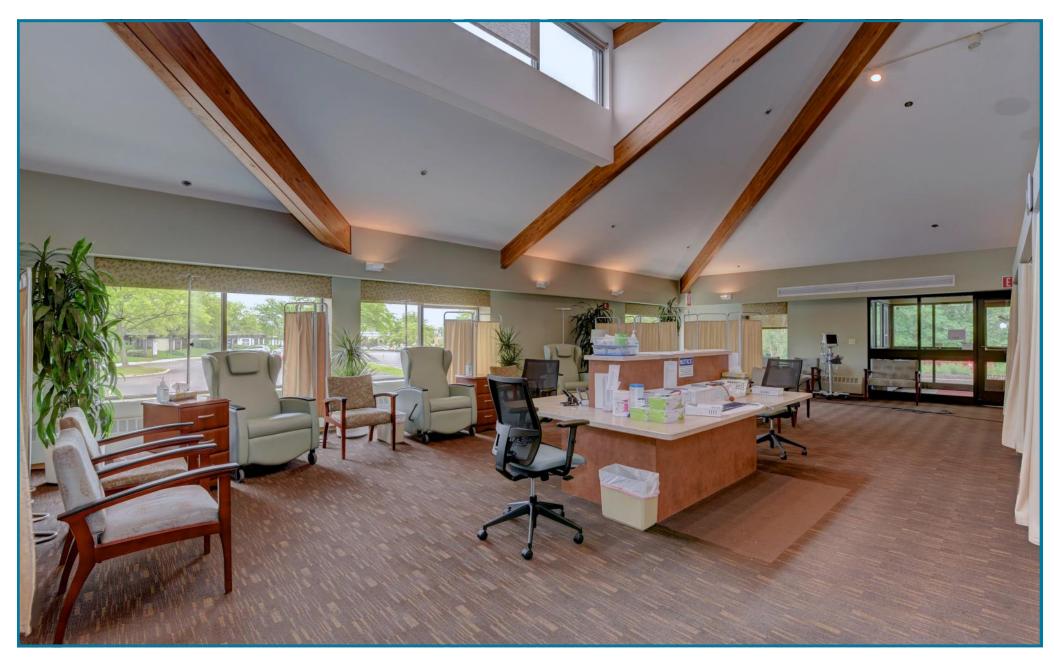

#### 2210 DEAN STREET

- 19,676 sq.ft. building on .96 acres
- Currently used as a Surgical Center
- 7 Operating Rooms

#### 2340 DEAN STREET

- 11,403 sq.ft. building (plus basement) on 1.3 acres
- Currently Used as a Medical Inn
- 9 Patient Rooms