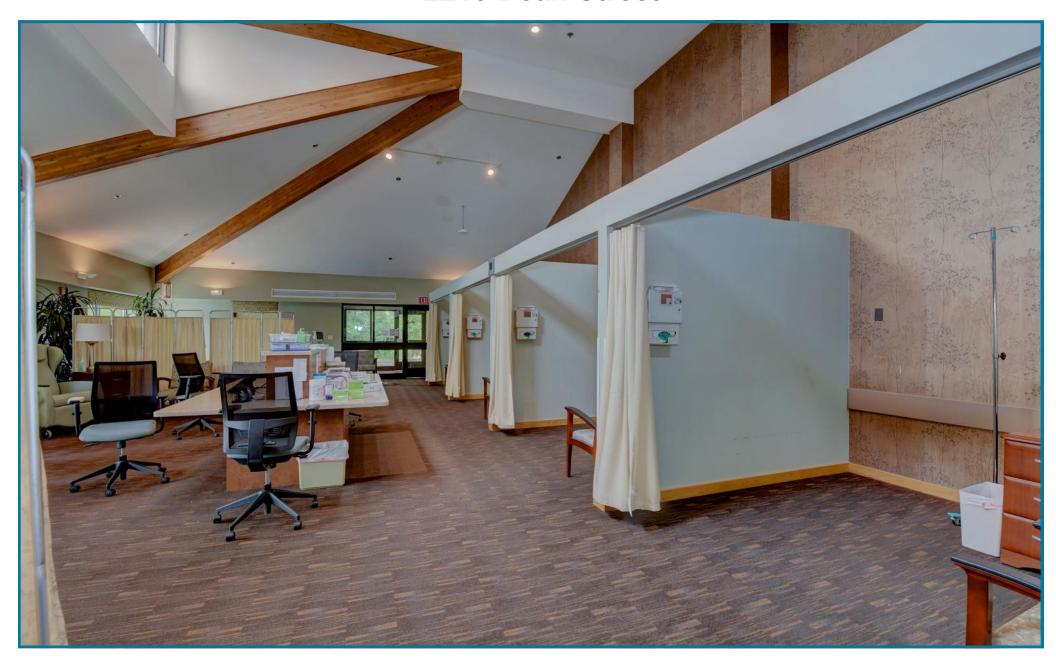

#### 2210 DEAN STREET

- 19,676 sq.ft. building on .96 acres
- Currently used as a Surgical Center
- 7 Operating Rooms

#### 2340 DEAN STREET

- 11,403 sq.ft. building (plus basement) on 1.3 acres
- Currently Used as a Medical Inn
- 9 Patient Rooms