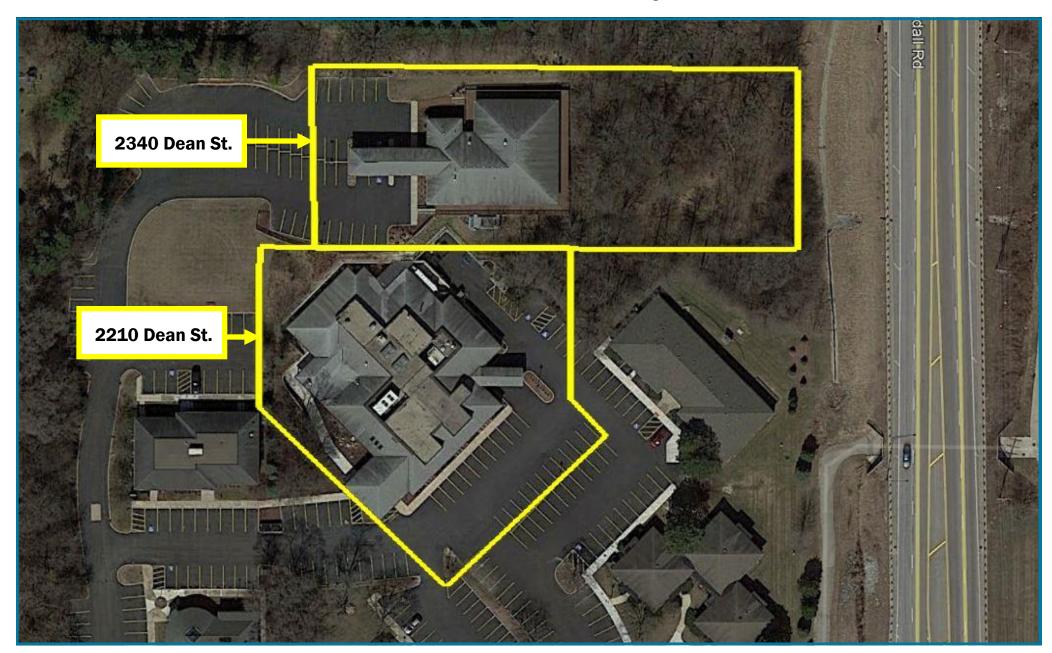

#### **Aerial Location Map**

#### TWO CONTIGUOUS BUILDINGS TOTALING 31,079 SQ. FT. ON 2.27 ACRES

- Connected by an underground tunnel.
- Located in Randallwood and Timber Ridge Professional Centers.
- Will consider selling and/or leasing each building individually.

#### 2210 DEAN STREET

- 19,676 sq.ft. building on .96 acres
- Currently used as a Surgical Center
- 7 Operating Rooms

#### 2340 DEAN STREET

- 11,403 sq.ft. building (plus basement) on 1.3 acres
- Currently Used as a Medical Inn
- 9 Patient Rooms