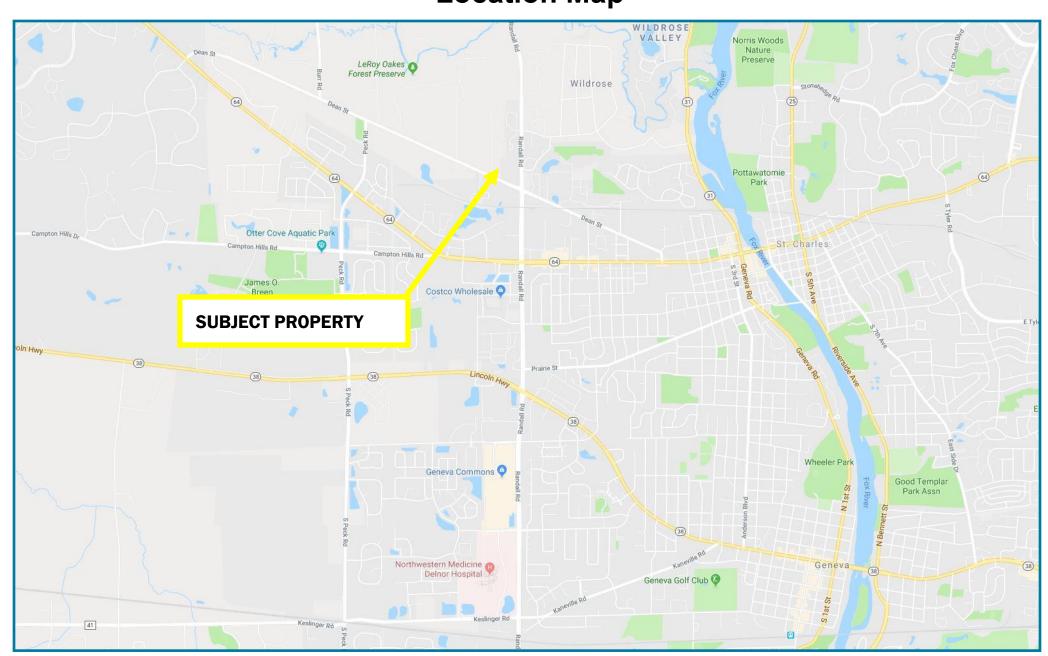

Associates, Inc.

A REAL ESTATE COMPANY

This property is being presented by Brian Coleman & Associates, Inc., (BCA) the exclusive listing real estate broker for this property. Be advised that BCA represents and is an agent of the seller and not the buyer for this property and therefore there is no protection of buyer's confidential information. All information contained herein is from sources deemed reliable and is submitted subject to inaccuracies, errors, or omissions. It is the buyer's responsibility to independently perform their own due diligence prior to purchasing this property. This offering may be withdrawn or modified without notice.

#### **Aerial Photograph**



## FOR SALE or LEASE - Many Possible Uses 2210 and 2340 Dean Street, St. Charles, Illinois

#### **Location Map**



#### **Aerial Location Map**



#### **Aerial Location Map**

























# FOR SALE or LEASE - Many Possible Uses 2210 and 2340 Dean Street, St. Charles, Illinois

EXCLUSIVELY MARKETED BY: Brian Coleman & Associates Inc. 847.272.7277 bcoleman@bcaRealEstate.com