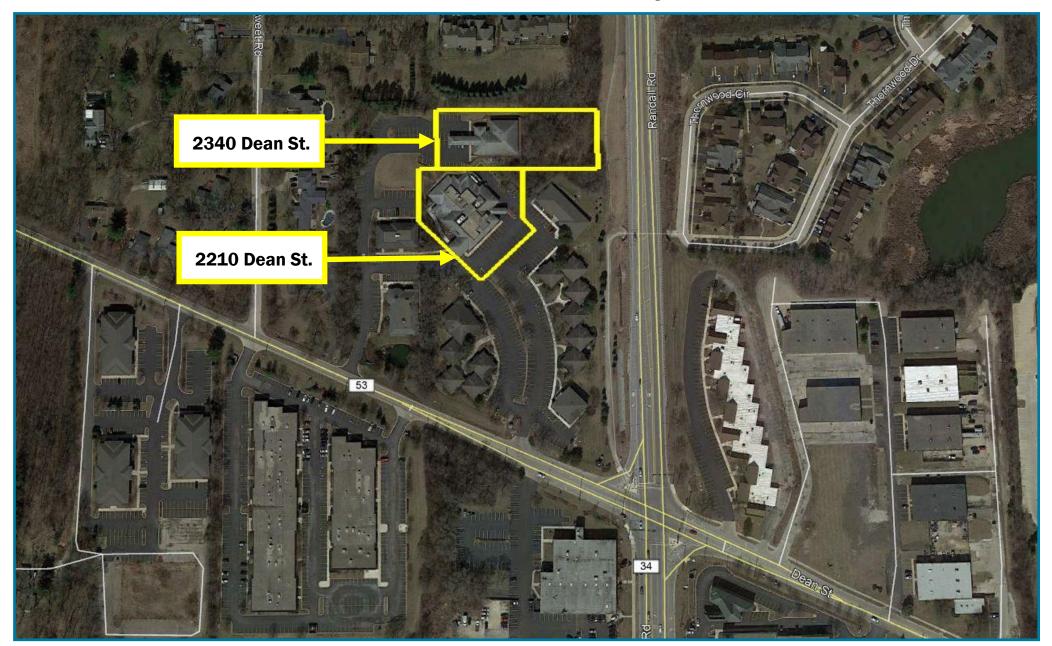

COMPANY

This property is being presented by Brian Coleman & Associates, Inc., (BCA) the exclusive listing real estate broker for this property. Be advised that BCA represents and is an agent of the seller and not the buyer for this property and therefore there is no protection of buyer's confidential information. All information contained herein is from sources deemed reliable and is submitted subject to inaccuracies, errors, or omissions. It is the buyer's responsibility to independently perform their own due diligence prior to purchasing this property. This offering may be withdrawn or modified without notice.

#### **Aerial Photograph**



## FOR SALE or LEASE - Many Possible Uses 2210 and 2340 Dean Street, St. Charles, Illinois

#### **Location Map**



#### **Aerial Location Map**



#### **Aerial Location Map**

























# FOR SALE or LEASE - Many Possible Uses 2210 and 2340 Dean Street, St. Charles, Illinois

EXCLUSIVELY MARKETED BY: Brian Coleman & Associates Inc. 847.272.7277 bcoleman@bcaRealEstate.com