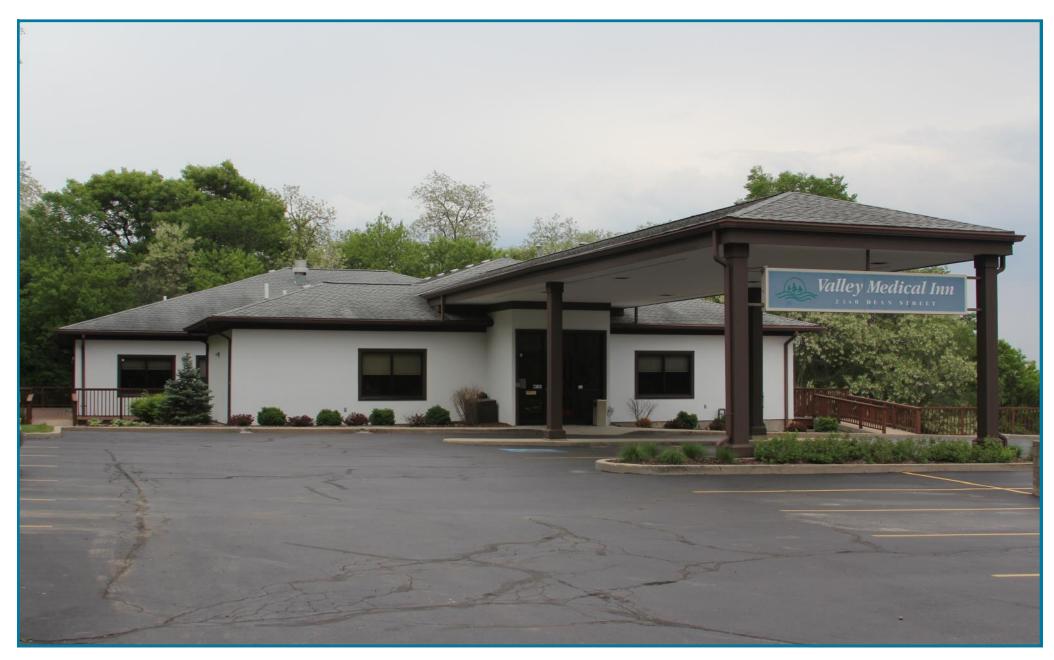

#### 2340 DEAN STREET

- 11,403 sq.ft. building (plus basement) on 1.3 acres
- Currently Used as a Medical Inn
- 9 Patient Rooms