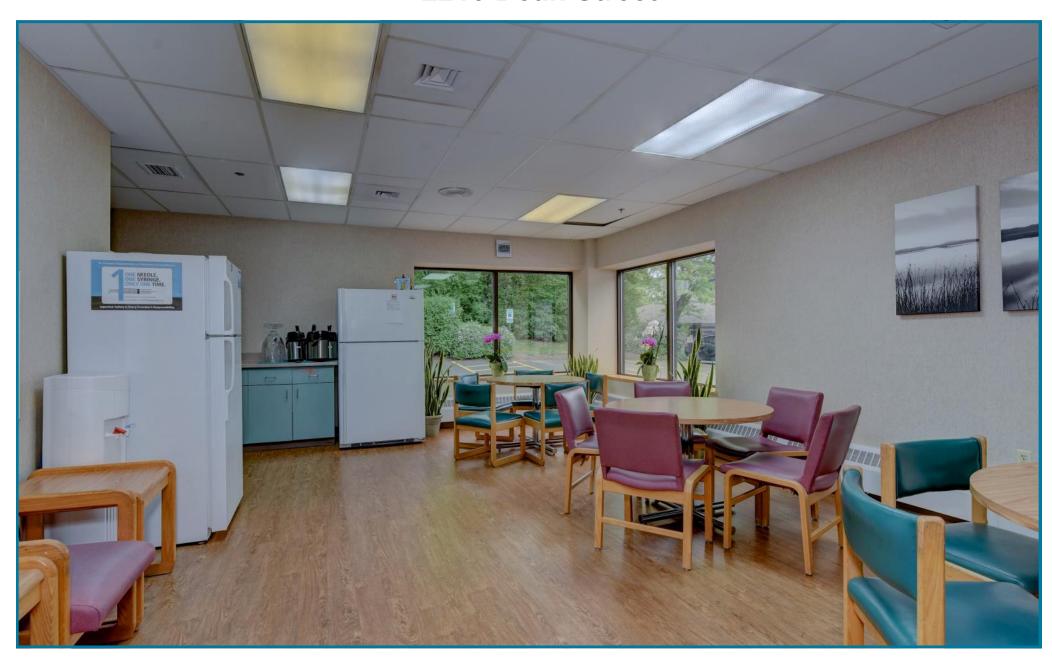

#### 2210 DEAN STREET

- 19,676 sq.ft. building on .96 acres
- Currently used as a Surgical Center
- 7 Operating Rooms

#### 2340 DEAN STREET

- 11,403 sq.ft. building (plus basement) on 1.3 acres
- Currently Used as a Medical Inn
- 9 Patient Rooms