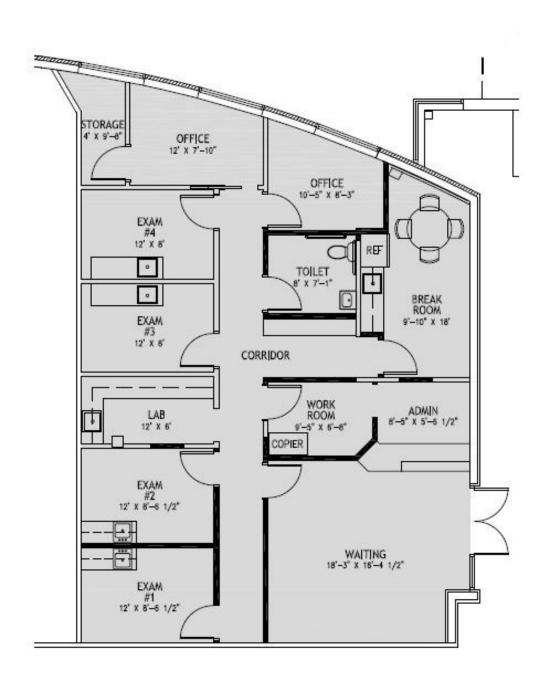

# Fox Valley Centre For Health

3310 W. Main Street, Saint Charles, IL 60175

Medical Space For Lease

FLOOR PLANS SUITE 180 1,950 SF