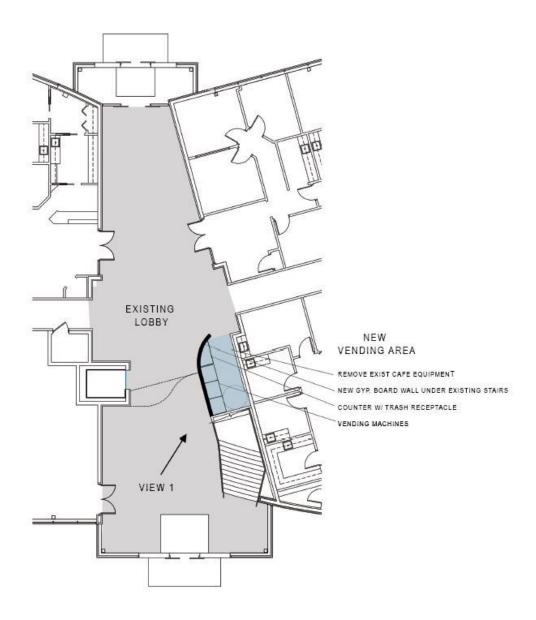

#### **LOBBY RENOVATIONS**

- -In 2017, the lobby was completed renovated with new furniture and fixtures.
- -In 2018, the vending area of the lobby will be enclosed and built out with a counter and trash receptacle.