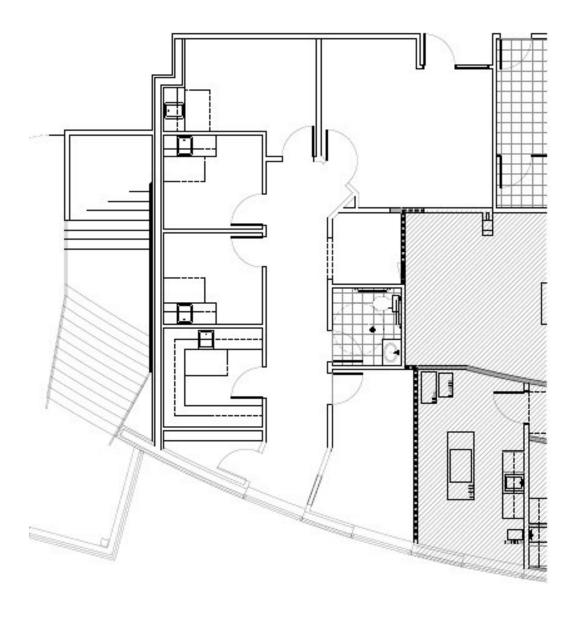

ical Space For Lease

Lease Rate: \$23.50 SF/YR (NNN) **Total Space:** 1,524 - 2,184 SF

Est. CAM & Taxes: \$8.77 PSF

| SPACE     | SPACE USE | LEASE RATE    | LEASE TYPE | SIZE (SF) | TERM       | COMMENTS                   |
|-----------|-----------|---------------|------------|-----------|------------|----------------------------|
| Suite 105 | Medical   | \$23.50 SF/YR | NNN        | 1,524 SF  | Negotiable | built-out medical          |
| Suite 130 | Medical   | \$23.50 SF/YR | NNN        | 2,184 SF  | Negotiable | built-out with kitchenette |
| Suite 180 | Medical   | \$23.50 SF/YR | NNN        | 1,950 SF  | Negotiable | built-out medical/optical  |

FLOOR PLANS SUITE 105 1,524 SF

# Fox Valley Centre For Health

3310 W. Main Street, Saint Charles, IL 60175

Medical Space For Lease



Managing Broker t: 630.444.0444 e: kevin@odcre.com

Broker t: 630.444.0444 e: meredith@odcre.com FLOOR PLANS SUITE 130 2,184 SF

# Fox Valley Centre For Health

3310 W. Main Street, Saint Charles, IL 60175

Medical Space For Lease



FLOOR PLANS SUITE 180 1,950 SF

### Fox Valley Centre For Health

3310 W. Main Street, Saint Charles, IL 60175

Medical Space For Lease



Managing Broker t: 630.444.0444 e: kevin@odcre.com

### Fox Valley Centre For Health

3310 W. Main Street, Saint Charles, IL 60175

Medical Space For Lease





for more information contact: **Kevin J. O'Donnell** 

Managing Broker t: 630.444.0444 e: kevin@odcre.com Meredith L. Klug Broker t: 630.444.0444 e: meredith@odcre.com



### Fox Valley Centre For Health

3310 W. Main Street, Saint Charles, IL 60175

Medical Space