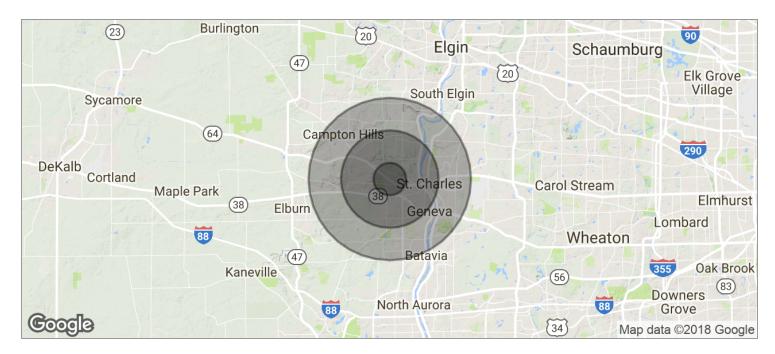

### Fox Valley Centre For Health

3310 W. Main Street, Saint Charles, IL 60175

Medical Space For Lease

| POPULATION                           | 1 MILE              | 3 MILES               | 5 MILES               |
|--------------------------------------|---------------------|-----------------------|-----------------------|
| TOTAL POPULATION                     | 4,977               | 39,782                | 97,815                |
| MEDIAN AGE                           | 34.1                | 37.9                  | 39.4                  |
| MEDIAN AGE (MALE)                    | 34.4                | 37.5                  | 38.7                  |
| MEDIAN AGE (FEMALE)                  | 33.8                | 38.3                  | 40.2                  |
|                                      |                     |                       |                       |
| HOUSEHOLDS & INCOME                  | 1 MILE              | 3 MILES               | 5 MILES               |
| HOUSEHOLDS & INCOME TOTAL HOUSEHOLDS | <b>1 MILE</b> 1,658 | <b>3 MILES</b> 13,727 | <b>5 MILES</b> 34,284 |
|                                      |                     |                       |                       |
| TOTAL HOUSEHOLDS                     | 1,658               | 13,727                | 34,284                |