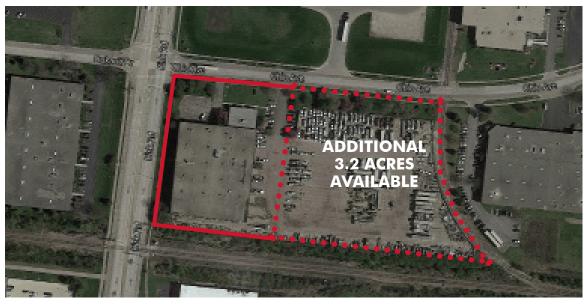

**AVAILABLE**

# 3415 EAST OHIO STREET

ST. CHARLES, ILLINOIS







© 2016 CBRE, Inc. This information has been obtained from sources believed reliable. We have not verified it and make no guarantee, warranty or representation about it. Any projections, opinions, assumptions or estimates used are for example only and do not represent the current or future performance of the property. You and your advisors should conduct a careful, independent investigation of the property to determine to your satisfaction the suitability of the property for your needs.

Photos herein are the property of their respective owners and use of these images without the express written consent of the owner is prohibited.





### **AVAILABLE**

# 3415 EAST OHIO STREET

ST. CHARLES, ILLINOIS



#### **AERIALS**





### CONTACT

#### **DAVID PRIOLETTI, SIOR**

Senior Vice President +1 630 573 7092 david.prioletti@cbre.com

© 2016 CBRE, Inc. This information has been obtained from sources believed reliable. We have not verified it and make no guarantee, warranty or representation about it. Any projections, opinions, assumptions or estimates used are for example only and do not represent the current or future performance of the property. You and your advisors should conduct a careful, independent investigation of the property to determine to your satisfaction the suitability of the property for your needs.

Photos herein are the property of their respective owners and use of these images without the express written consent of the owner is prohibited.