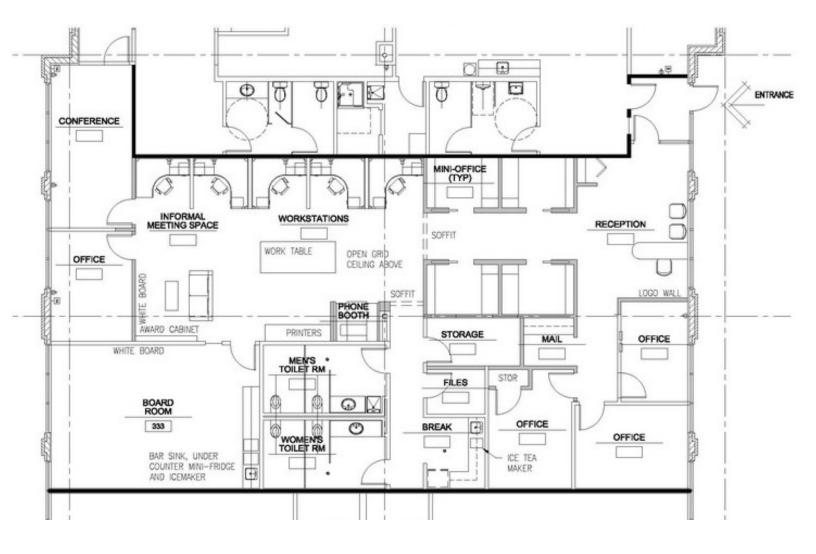

#### **PROPERTY SUMMARY**

| Lease Rate    | \$11.00 SF/YR |
|---------------|---------------|
| Available SF  | 3,258 SF      |
| Lease Type    | NNN           |
| Lease Term    | Negotiable    |
| Property Type | Office        |

#### LOCATION



### GALLERY



# **CONTACT DON WICKMAN DIRECT!**

If you're thinking about relocating or looking for the perfect office space, contact Wickman Properties today. What makes us different is that we think of creative ways to get your business into the perfect space. Whether it's a graduated rent, free rent or other structures, we'll find the right solution! DON WICKMAN PROPERTY OWNER Mobile 630.319.7447 Office 630.377.1333 don@wickmanproperties.com





FOR LEASE

3805 E. Main Street /// Suite H /// St. Charles, IL 60174

## **PROPERTY LAYOUT**



# **CONTACT DON WICKMAN DIRECT!**

If you're thinking about relocating or looking for the perfect office space, contact Wickman Properties today. What makes us different is that we think of creative ways to get your business into the perfect space. Whether it's a graduated rent, free rent or other structures, we'll find the right solution! DON WICKMAN

PROPERTY OWNER Mobile 630.319.7447 Office 630.377.1333

don@wickmanproperties.com