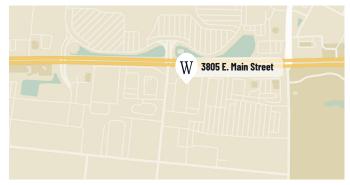

# WICKMA PROPERTIES

# FOR LEASE

## 3805 E. Main Street /// Suite H /// St. Charles, IL 60174



## **PROPERTY OVERVIEW**

This Class A, high-visibility office space is conveniently located off Route 64 and close to retail, restaurants and hotels. There's a mix of private and open bull pen style offices. Also features a large reception area, kitchenette, large conference and men's/women's washrooms.

#### **PROPERTY SUMMARY**

| Lease Rate    | \$11.00 SF/YR |
|---------------|---------------|
| Available SF  | 3,258 SF      |
| Lease Type    | NNN           |
| Lease Term    | Negotiable    |
| Property Type | Office        |

#### LOCATION



### GALLERY



# **CONTACT DON WICKMAN DIRECT!**

If you're thinking about relocating or looking for the perfect office space, contact Wickman Properties today. What makes us different is that we think of creative ways to get your business into the perfect space. Whether it's a graduated rent, free rent or other structures, we'll find the right solution! DON WICKMAN PROPERTY OWNER Mobile 630.319.7447 Office 630.377.1333 don@wickmanproperties.com





FOR LEASE

3805 E. Main Street /// Suite H /// St. Charles, IL 60174

## **PROPERTY LAYOUT**



# **CONTACT DON WICKMAN DIRECT!**

If you're thinking about relocating or looking for the perfect office space, contact Wickman Properties today. What makes us different is that we think of creative ways to get your business into the perfect space