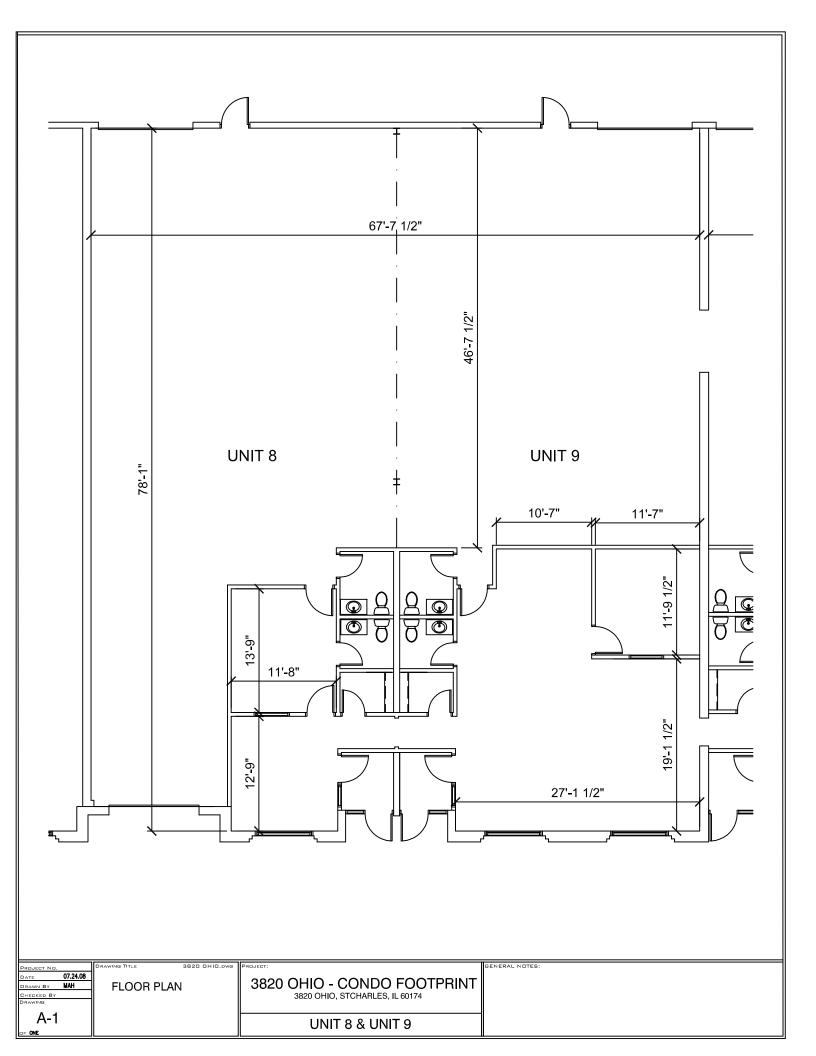

## ST. CHARLES, ILLINOIS INDUSTRIAL UNITS FOR LEASE

**ADDRESS:** 3820 Ohio Avenue, St. Charles, IL 60174

**AVAILABLE UNITS:** 

Suite Size Office Loading **Gross Lease Rate \* Status** 3,000 sf DI Door & Dock \$2,300.00/mo 500 sf **AVAILABLE** 3,000 sf 1200 sf \$2,300.00/mo AVAILABLE Dock 10 3.000 sf 1156 sf Dock \$2,300.00/mo **AVAILABLE** 