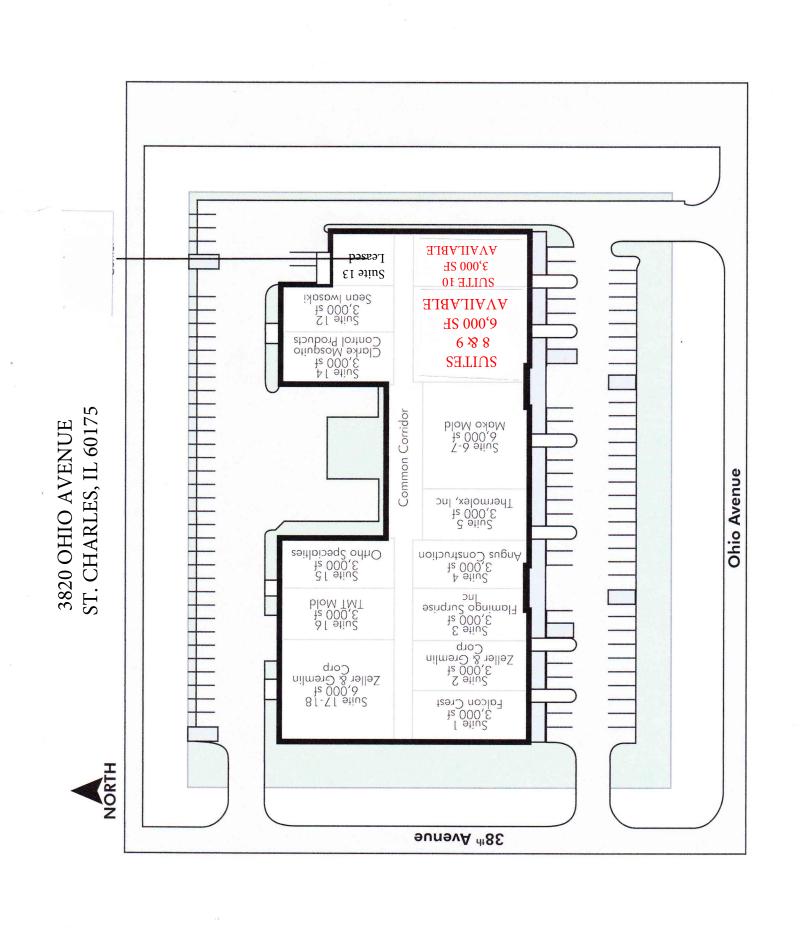

## ST. CHARLES, ILLINOIS INDUSTRIAL UNITS FOR LEASE

**ADDRESS:** 3820 Ohio Avenue, St. Charles, IL 60174

**AVAILABLE UNITS:** 

Suite Size Office Loading **Gross Lease Rate \* Status** 3,000 sf DI Door & Dock \$2,300.00/mo 500 sf **AVAILABLE** 3,000 sf 1200 sf \$2,300.00/mo AVAILABLE Dock 10 3.000 sf 1156 sf Dock \$2,300.00/mo **AVAILABLE** 