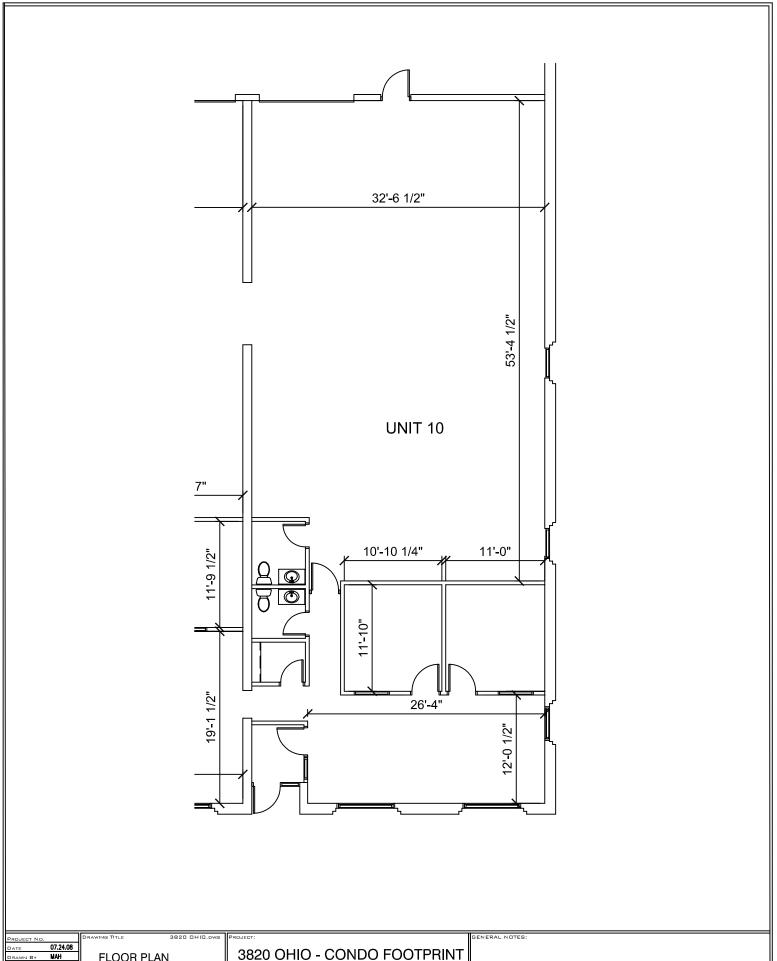

## ST. CHARLES, ILLINOIS INDUSTRIAL UNITS FOR LEASE

**ADDRESS:** 3820 Ohio Avenue, St. Charles, IL 60174

**AVAILABLE UNITS:** 

Suite Size Office Loading **Gross Lease Rate \* Status** 3,000 sf DI Door & Dock \$2,300.00/mo 500 sf **AVAILABLE** 3,000 sf 1200 sf \$2,300.00/mo AVAILABLE Dock 10 3.000 sf 1156 sf Dock \$2,300.00/mo **AVAILABLE** 

DATE 07.24.08
DRAWN BY MAH
DRAWN BY MAH
CHECKED BY
DRAWING
A-1

3820 OHIO - CONDO FOOTPRINT 3820 OHIO, STCHARLES, IL 60174 UNIT 10