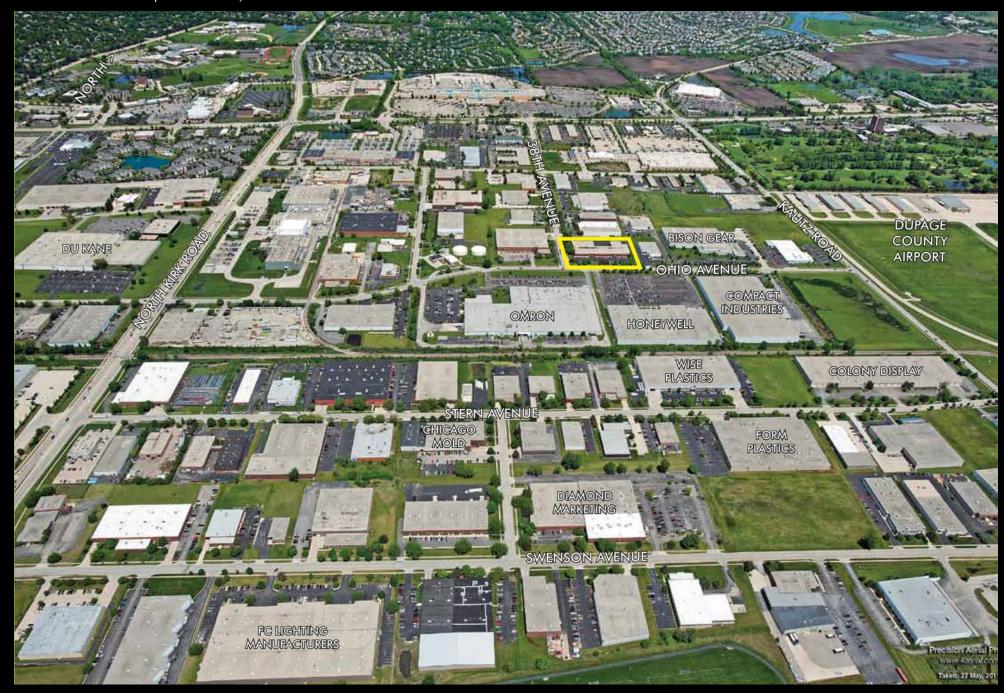

## ST. CHARLES, ILLINOIS INDUSTRIAL UNITS FOR LEASE

**ADDRESS:** 3820 Ohio Avenue, St. Charles, IL 60174

**AVAILABLE UNITS:** 

Suite Size Office Loading **Gross Lease Rate \* Status** 3,000 sf DI Door & Dock \$2,300.00/mo 500 sf **AVAILABLE** 3,000 sf 1200 sf \$2,300.00/mo AVAILABLE Dock 10 3.000 sf 1156 sf Dock \$2,300.00/mo **AVAILABLE** 

**COMMENTS:** Excellent location in the St. Charles Business Park – close to several restaurants

& shopping mall; 15 minutes to I-88! \* Lease Rates include water & garbage!

For more information, contact Steve Morken - Exclusive Agent 630-567-7800 (Cell)