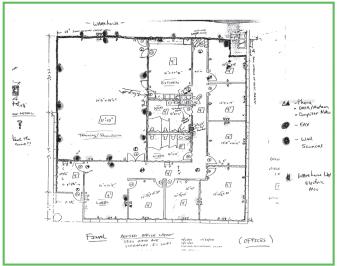

Expandable to approximately 24,500 (1.57 acres)
- High image, functional office layout
- Ideal corporate facility
- Large clean room with separate HVAC unit
- Outdoor storage potential
- Large private offices

### **Details**

Total Bldg: 15,636 SFClear Height: 18'

Main Panel: 400amp 277/480 volt 3 phase

Sub Panel: 200amp, 120/208Parking: 30 spaces, paved

Year Built: 2000

#### For More Information, Contact:

## Jack Brennan

D: 630.729.7938 C: 708.829.4780

jbrennan@cawleychicago.com

## **Available**

Total: 15,636 SF
Warehouse: 10,500 SF
Office: 3,636 SF
Clean Room/Lab: 1,500 SF
Docks: 1Recessed
Drive in Doors: 2 (12'x 14')

## **Pricing**

• Sale Price: \$1,450,000

Daniel P. Cawley, SIOR

D: 630.810.1855 C: 630.399.3764

dcawley@cawleychicago.com

5/14/18





## Office Layout





#### For More Information, Contact:

#### **Jack Brennan**

D: 630.729.7938 C: 708.829.4780

jbrennan@cawleychicago.com

#### Daniel P. Cawley, SIOR

D: 630.810.1855 C: 630.399.3764 dcawley@cawleychicago.com