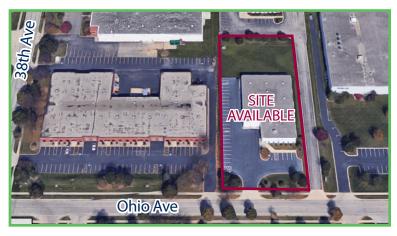

# 3830 Ohio Ave. | Saint Charles, Illinois

## **Highlights**

- Building expansion capability
- Expandable to approximately 24,500 (1.57 acres)
- High image, functional office layout
- Ideal corporate facility
- Large clean room with separate HVAC unit
- Outdoor storage potential
- Large private offices