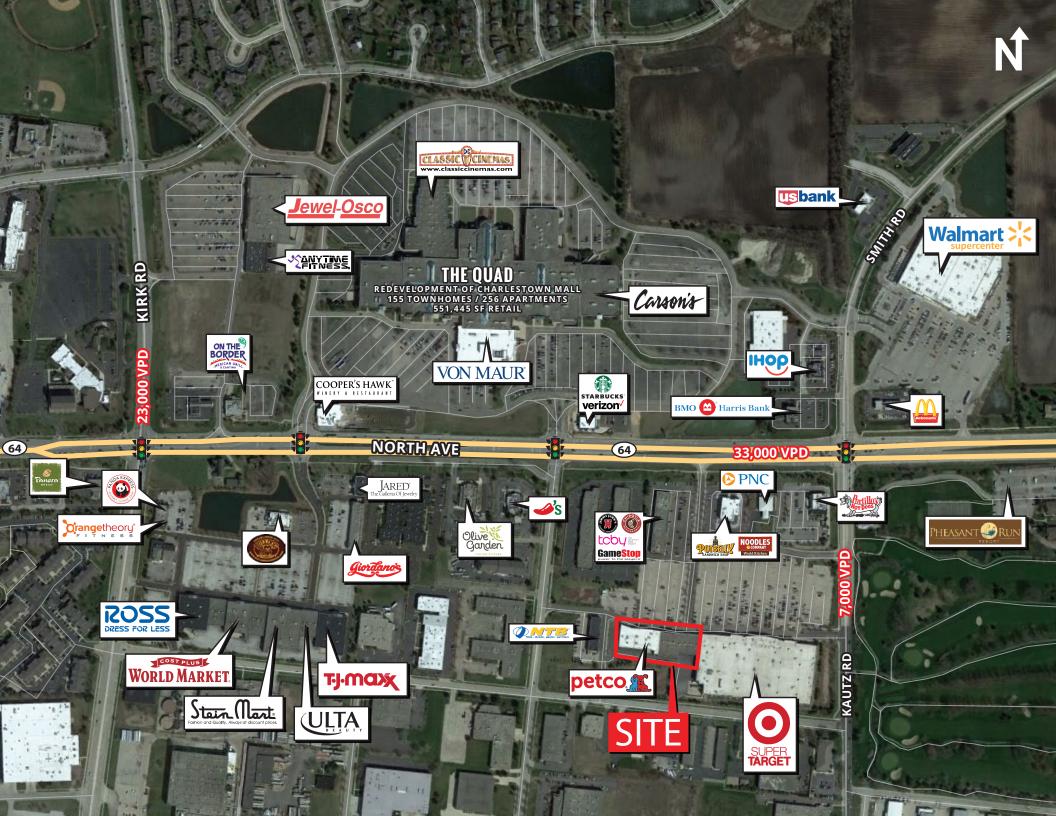

### OFFERING OVERVIEW

East Gate Commons (the "Property") is a single story multi-tenant retail center on the south side of Route 64 in St. Charles, Illinois. Constructed of steel and masonry in 2004, the Property features an attractive modern appearance and is zoned BR - Regional Business District.

The Property is 56% occupied and is leased by tenants Petco, Athletico and Beautiful You, all of which are on NNN leases. East Gate Commons is well located along Route-64 in an established commercial corridor and shares a parking lot with the adjacent Super Target. Neighboring retailers include Walmart, Walgreens, Jewel-Osco, Kohl's, Office Depot, CVS/Pharmacy, Starbucks, Chipotle, Verizon, and AT&T among many others.

#### **PROPERTY HIGHLIGHTS**

- Well located along Route-64 in the heart of the St. Charles commercial corridor
- Shared pylon signage fronting North Avenue provides visibility and exposure to over 31,000 VPD