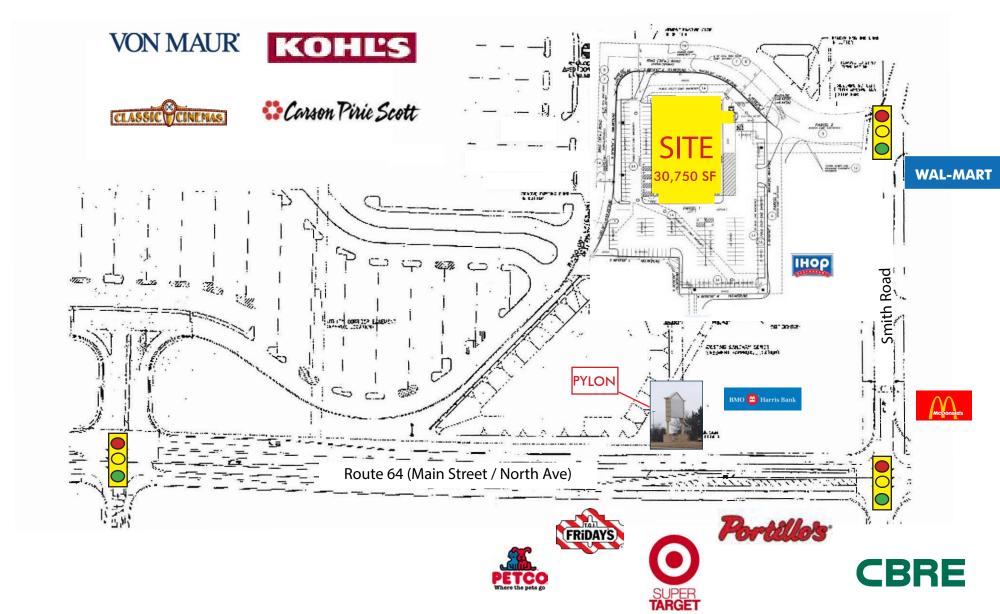

#### **FEATURES**

:: Anchor Opportunity

30,750 square feet available

:: Regional Location

Near 1 Million+ SF of Retail

Adjacent to Wal-Mart, Kohls, Target,

Carsons & Von Maur

:: High Incomes

\$110,000 Average HH Income

: Easy Access

Traffic light entrance

:: Major Metro

Suburban Chicago Location

:: Excellent Signage

Major pylon on North Avenue

Joe Parrott, CRX, CLS