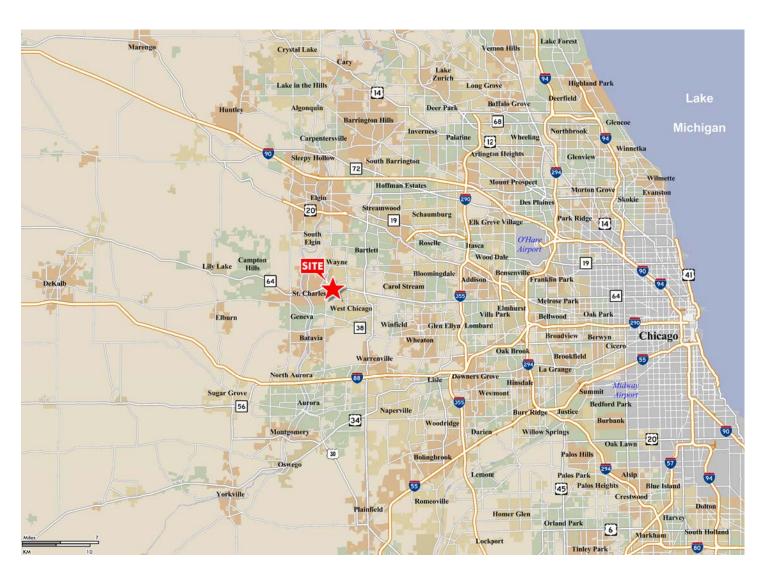

#### **FEATURES**

:: Anchor Opportunity

30,750 square feet available

:: Regional Location

Near 1 Million+ SF of Retail

Adjacent to Wal-Mart, Kohls, Target,

Carsons & Von Maur

:: High Incomes