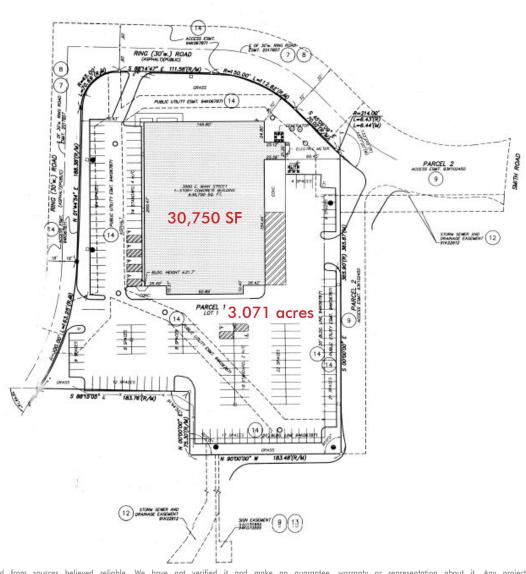

#### **FEATURES**

:: Anchor Opportunity

30,750 square feet available

:: Regional Location

Near 1 Million+ SF of Retail

Adjacent to Wal-Mart, Kohls, Target,

Carsons & Von Maur

:: High Incomes