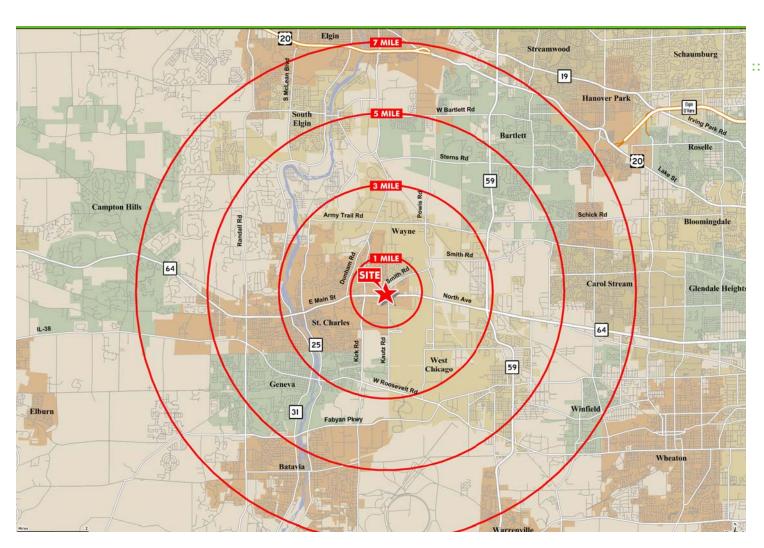

### 3880 E. MAIN STREET ST. CHARLES, IL 60174 FORMER SAVERS

WWW.CBRE.COM/3880MAIN

#### **FEATURES**

:: Anchor Opportunity

30,750 square feet available

:: Regional Location

Near 1 Million+ SF of Retail

Adjacent to Wal-Mart, Kohls, Target,

Carsons & Von Maur

:: High Incomes

\$110,000 Average HH Income

: Easy Access

Traffic light entrance

:: Major Metro

Suburban Chicago Location

:: Excellent Signage

Major pylon on North Avenue



Joe Parrott, CRX, CLS

Senior Vice President +1 847 572 1450 joe.parrott@cbre.com









# 3880 E. MAIN STREET ST CHARLES, IL 60174

WWW.CBRE.COM/3880MAIN



### :: Major Metro

Suburban Chicago Location



### **3880 E. MAIN STREET**

ST CHARLES, IL 60174

WWW.CBRE.COM/3880MAIN



#### :: High Incomes

\$110,000 Average HH Income



# 3880 E. MAIN STREET ST CHARLES, IL 60174

WWW.CBRE.COM/3880MAIN



#### :: Regional Location

Near 1 Million+ SF of Retail



### 3880 E. MAIN STREET

ST CHARLES, IL 60174

WWW.CBRE.COM/3880MAIN



## 3880 E. MAIN STREET

ST CHARLES, IL 60174

WWW.CBRE.COM/3880MAIN





## **Full Retail Report**



|                                                                                                                                                                                                                                                                                                                                                                         | 3880 E Main St