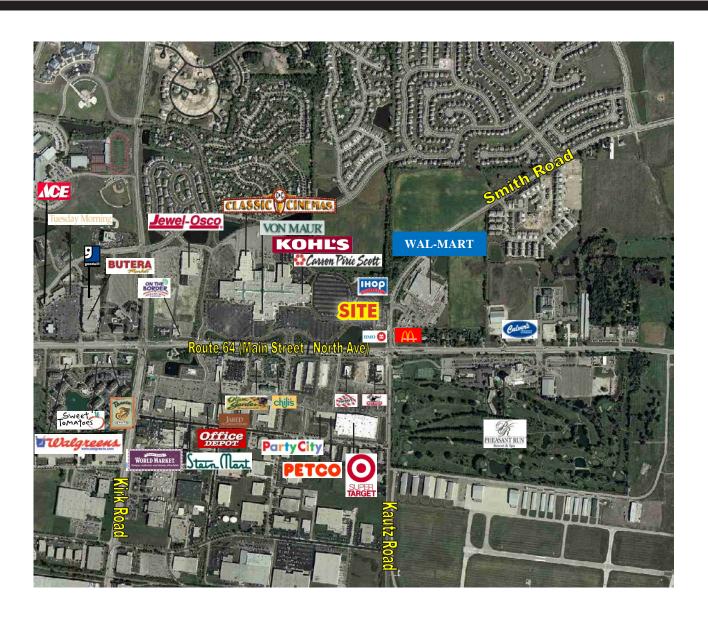

#### **FEATURES**

:: Anchor Opportunity

30,750 square feet available

:: Regional Location

Near 1 Million+ SF of Retail

Adjacent to Wal-Mart, Kohls, Target,

Carsons & Von Maur

:: High Incomes

#### :: Regional Location

Near 1 Million+ SF of Retail