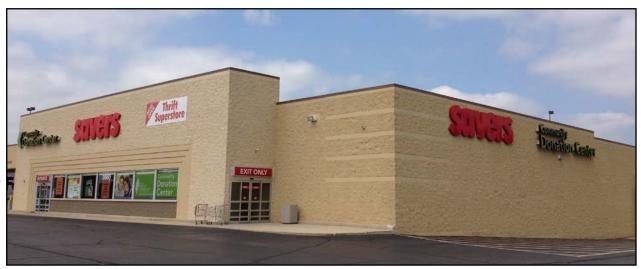

### 3880 E. MAIN STREET ST. CHARLES, IL 60174 FORMER SAVERS

WWW.CBRE.COM/3880MAIN

#### **FEATURES**

:: Anchor Opportunity

30,750 square feet available

:: Regional Location

Near 1 Million+ SF of Retail

Adjacent to Wal-Mart, Kohls, Target,

Carsons & Von Maur

:: High Incomes