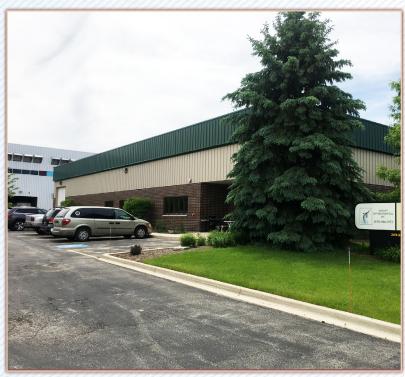

## 3935 COMMERCE DRIVE St. Charles, IL 60174

# 8,093 SF INDUSTRIAL SPACE FOR SALE

#### **COMMENTS:**

Well appointed industrial flex space with high ceilings, drive-in door, dock, lots of office space available for sale. This is your chance to own your own space in an area poised to service the entire Tri-City area, as well as Kane and DuPage Counties. Centrally located between Rt. 25, Rt. 64, Rt. 38 and Rt. 59.