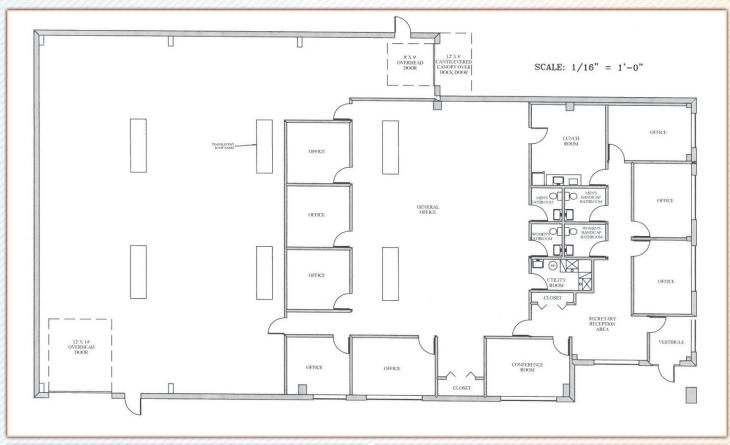

### **Building Specifications:**

 SIZE:
 8,093 sf

 OFFICES:
 4,327 sf

 DRIVE-IN DOORS:
 1

 DOCK:
 1

CEILING HEIGHT: 18' clear

CAR PARKING: Ample, paved and striped

POWER: 400 amps SPINKLERS: Yes