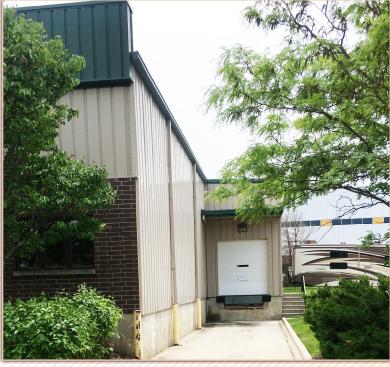

### **Building Specifications:**

 SIZE:
 8,093 sf

 OFFICES:
 4,327 sf

 DRIVE-IN DOORS:
 1

 DOCK:
 1

CEILING HEIGHT: 18' clear

CAR PARKING: Ample, paved and striped

POWER: 400 amps SPINKLERS: Yes

#### **COMMENTS:**

Well appointed industrial flex space with high ceilings, drive-in door, dock, lots of office space available for sale. This is your chance to own your own space in an area poised to service the entire Tri-City area, as well as Kane and DuPage Counties. Centrally located between Rt. 25, Rt. 64, Rt. 38 and Rt. 59.