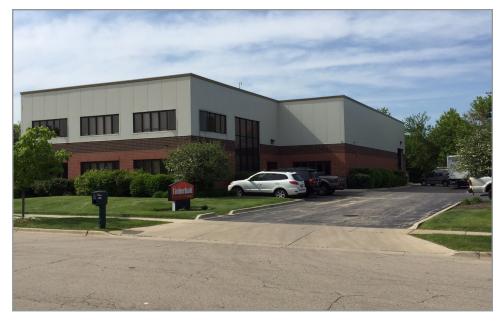

AVAILABLE FOR LEASE

## • LEASE RATE: Subject to Offer

- 10,609 SF Building
  - \* Mainl Level Office 2,102 SF
  - \* Mezzanine Office 2,077 SF
- 1 Exterior Dock
- 1 Drive-in Door
- 18' Clear Ceiling Height
- Wet Sprinkler System
- 400 amps @ 277 480 volts
- 19 Car Parking
- 2014 Taxes \$19,858 or \$2.16/SF