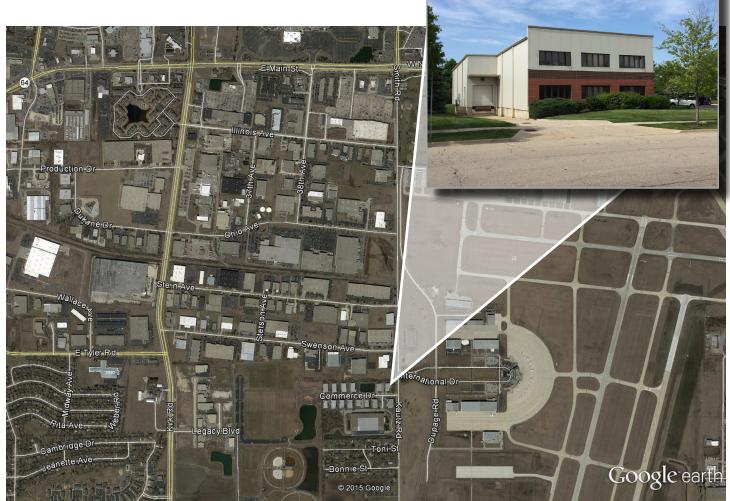

AVAILABLE FOR LEASE



### LOCATION MAP







# **SPECIFICATIONS:**

## • LEASE RATE: Subject to Offer

- 10,609 SF Building
  - \* Mainl Level Office 2,102 SF
  - \* Mezzanine Office 2,077 SF
- 1 Exterior Dock
- 1 Drive-in Door
- 18' Clear Ceiling Height
- Wet Sprinkler System
- 400 amps @ 277 480 volts
- 19 Car Parking
- 2014 Taxes \$19,858 or \$2.16/SF

FOR MORE INFORMATION PLEASE CONTACT

#### **David Prell**

Vice President +1 847 585 0722 david.prell@cbre.com

#### **Ted Gates**

Associate +1 847 706 4035 ted.gates@cbre.com



AVAILABLE FOR LEASE



### **PROPERTY LOCATION**



FOR MORE INFORMATION PLEASE CONTACT

# David Prell

Vice President +1 847 585 0722 david.prell@cbre.com

#### **Ted Gates**

Associate +1 847 707 4035 ted.gates@cbre.com

CBRE | 20 N. Martingale Rd. | Suite 100 | Schaumburg, IL 60173

© 2015 CBRE, Inc. This information has been obtained from sources believed reliable. We have not verified it and make no guarantee, warranty or representation about it. Any projections, opinions, assumptions or estimates used are for example only and do not represent the current or future performance of the property. You and your advisors should conduct a careful, independent investigation of the property to determine to your satisfaction the suitability of the property for your needs.