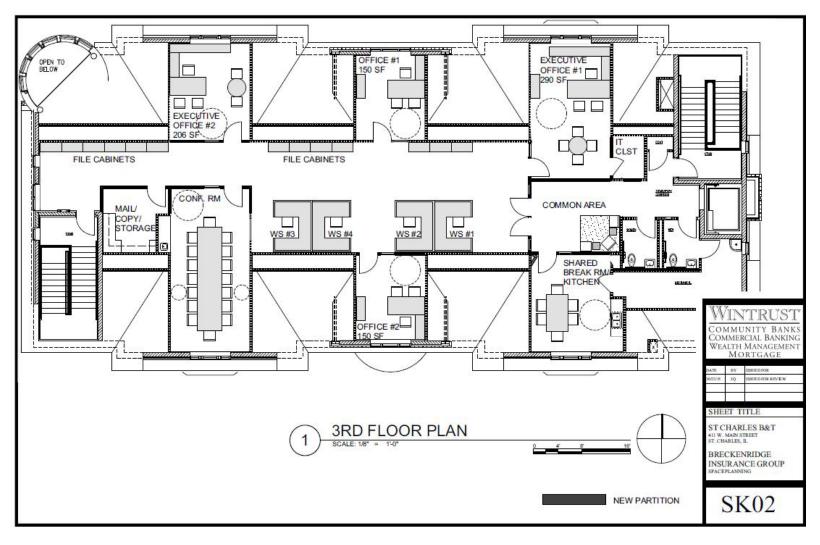

## TURN-KEY OFFICE SPACE AVAILABLE

- 3,268 SF SUITE AVAILABLE
- HIGH VISIBILITY AND TRAFFIC ON MAIN STREET
- ◆ CLASS "A" BUILD OUT
- WALKING DISTANCE TO DOWNTOWN RESTAURANTS AND SHOPPING
- ◆ AMPLE ON-SITE PARKING
- ◆ FURNITURE AVAILABLE
- ◆ PRIVATE RESTROOMS AND KITCHENETTE

## FOR LEASE - OFFICE

425 W. Main Street, St. Charles, Illinois 60174

REAL ESTATE BROKERAGE & ASSET MANAGEMENT

Third Floor Office - 3,268 SF

AGENCY DISCLOSURE. Thank you for allowing Murray Commercial the opportunity to share this information and/or show you the above-referenced property. This activity does not result in the Sales Associate acting as the Designated Agent for the Owner. As a result, the Sales Associate will NOT act as a Dual Agent or will NOT be acting as an agent on your behalf. The information contained herein was obtained from sources believed to be reliable; however, Murray Commercial makes no guarantees, warranties, or representations as to the completeness or accuracy thereof. The presentation of this property is submitted subject to errors, omissions, change of price or conditions prior to sale, lease, or withdrawal without notice.