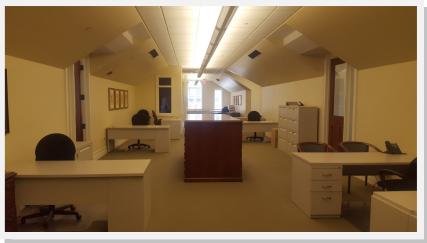

## TURN-KEY OFFICE SPACE AVAILABLE

- 3,268 SF SUITE AVAILABLE
- HIGH VISIBILITY AND TRAFFIC ON MAIN STREET
- ◆ CLASS "A" BUILD OUT
- WALKING DISTANCE TO DOWNTOWN RESTAURANTS AND SHOPPING
- ◆ AMPLE ON-SITE PARKING
- ◆ FURNITURE AVAILABLE
- ◆ PRIVATE RESTROOMS AND KITCHENETTE