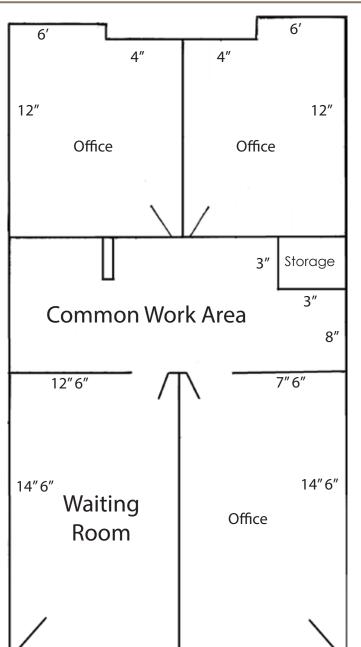

## COURTYARDS OF ST. CHARLES 451 Dunham Road, Suite 400, St. Charles, Illinois

Floor Plan - 860 SF

No warranty or representation, expressed or implied, is made as to the accuracy of the information contained herein and same is submitted subject to errors, omissions, change of price or other conditions, withdrawal without notice, and to any special listing conditions imposed by our principals. Owner, Owner's stockholders and/or its agents or employees may be involved in the ownership of the listing, and in which case, ownership is an Illinois-licensed real estate broker.