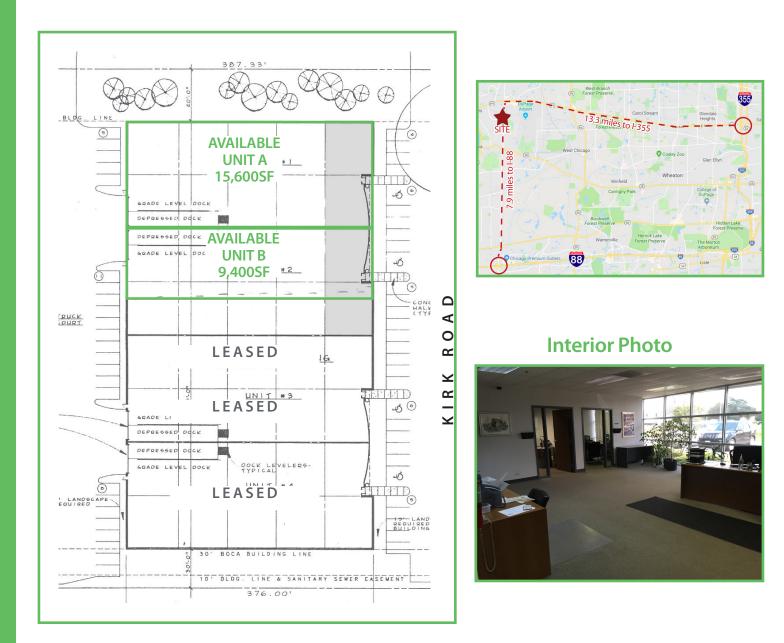

#### **Available**

| Unit | Total SF | Office | Loading                    | Power                     | Lease Rate |
|------|----------|--------|----------------------------|---------------------------|------------|
| А    | 15,600   | 20%    | 1 Interior dock<br>1 DID   | 400AMPs @ 480Volt, 3phase | \$5.45 Net |
| В    | 9,400    | 20%    | 1 Interior dock<br>1 DID   | 400AMPs @480Volt, 3phase  | \$5.45 Net |
| A&B  | 25,000   | 20%    | 2 Interior docks<br>2 DIDs | 400AMPs @480Volt, 3phase  | \$5.45 Net |

## **Building Plan**

Suite A: 15,600 SF | Suite B: 9,400SF | Total: 25,000 SF