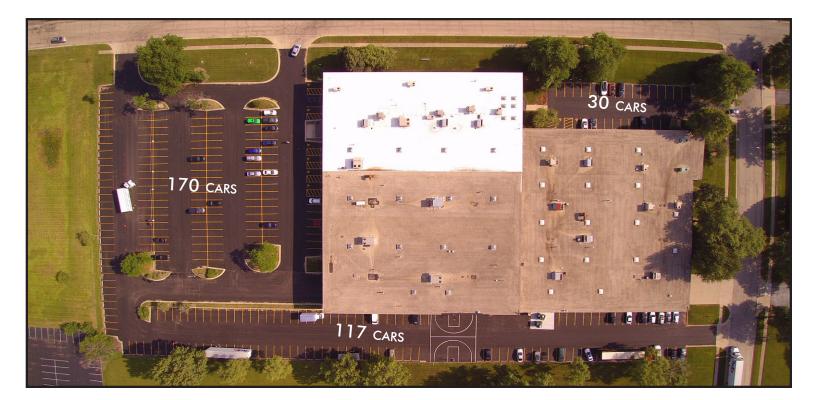

| 100% Air Conditioned                    |  |
|-----------------------------------------|--|
| <u>+</u> 317 Car Parking (Repaved 2018) |  |
| Basketball Court                        |  |
| Adjacent to DuPage County Airport       |  |
| Airlines Throughout                     |  |
| Upscale 2-Story Office Finish           |  |

### **Property Aerial**