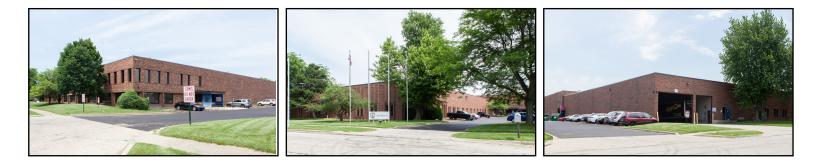

FOR SALE OR LEASE

| AVAILABLE:       | <u>+</u> 105,000 SF (Expandable)                                   |
|------------------|--------------------------------------------------------------------|
| LAND AREA:       | <u>+</u> 7.14 AC                                                   |
| CONSTRUCTION:    | Masonry                                                            |
| YEAR BUILT:      | 1981 / Addition 1986                                               |
| OFFICE/TECH:     | <u>+</u> 24,000 SF (2-Story)<br>(Remodeled High End Office Finish) |
| CLEARANCE:       | 18' - 24'                                                          |
| LOADING:         | 6 Interior Docks / 1 Drive-In Door                                 |
| SPRINKLERED:     | Yes                                                                |
| POWER:           | 1200 Amps @ 277/480 Volts                                          |
| HEAT:            | Gas Fired Units                                                    |
| AIR CONDITIONED: | 100% (270 tons)                                                    |
| PARKING:         | <u>+</u> 323 Cars                                                  |
| POSSESSION:      | 60 Day                                                             |
| RENTAL RATE:     | \$4.45 psf                                                         |
| SALE PRICE:      | \$6,825,000                                                        |
| TAXES:           | \$1.16 psf (2017 actual)                                           |
| FOR MORE         | John Hamilton Jack Brennan                                         |

| 100% Air Conditioned                    |  |
|-----------------------------------------|--|
| <u>+</u> 317 Car Parking (Repaved 2018) |  |
| Basketball Court                        |  |
| Adjacent to DuPage County Airport       |  |
| Airlines Throughout                     |  |
| Upscale 2-Story Office Finish           |  |