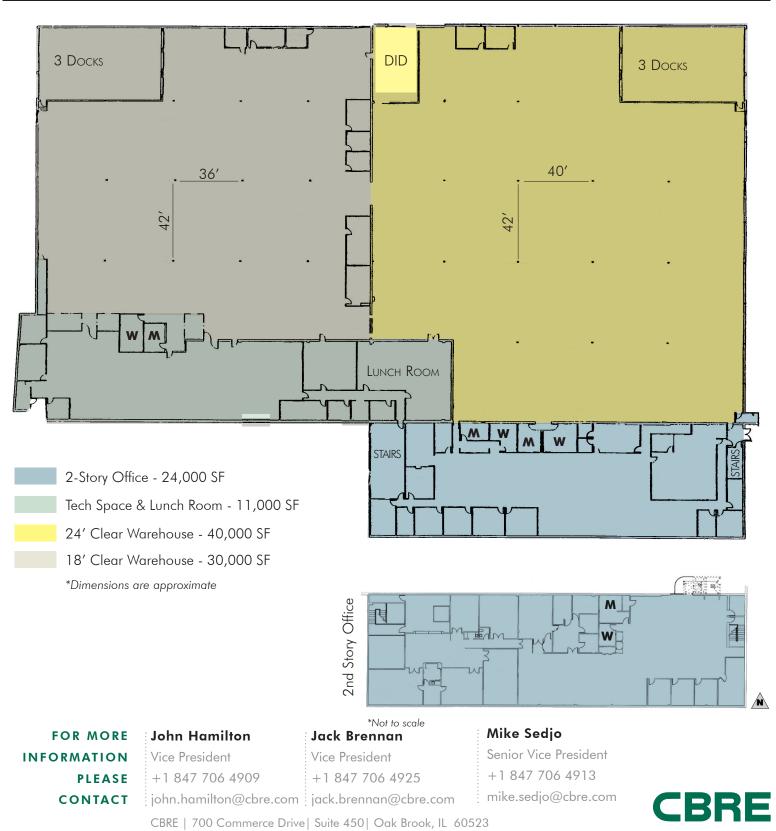

FOR SALE OR LEASE

| AVAILABLE:       | <u>+</u> 105,000 SF (Expandable)                                   |
|------------------|--------------------------------------------------------------------|
| LAND AREA:       | <u>+</u> 7.14 AC                                                   |
| CONSTRUCTION:    | Masonry                                                            |
| YEAR BUILT:      | 1981 / Addition 1986                                               |
| OFFICE/TECH:     | <u>+</u> 24,000 SF (2-Story)<br>(Remodeled High End Office Finish) |
| CLEARANCE:       | 18' - 24'                                                          |
| LOADING:         | 6 Interior Docks / 1 Drive-In Door                                 |
| SPRINKLERED:     | Yes                                                                |
| POWER:           | 1200 Amps @ 277/480 Volts                                          |
| HEAT:            | Gas Fired Units                                                    |
| AIR CONDITIONED: | 100% (270 tons)                                                    |
| PARKING:         | <u>+</u> 323 Cars                                                  |
| POSSESSION:      | 60 Day                                                             |
| RENTAL RATE:     | \$4.45 psf                                                         |
| SALE PRICE:      | \$6,825,000                                                        |
| TAXES:           | \$1.16 psf (2017 actual)                                           |
| FOR MORE         | John Hamilton Jack Brennan                                         |