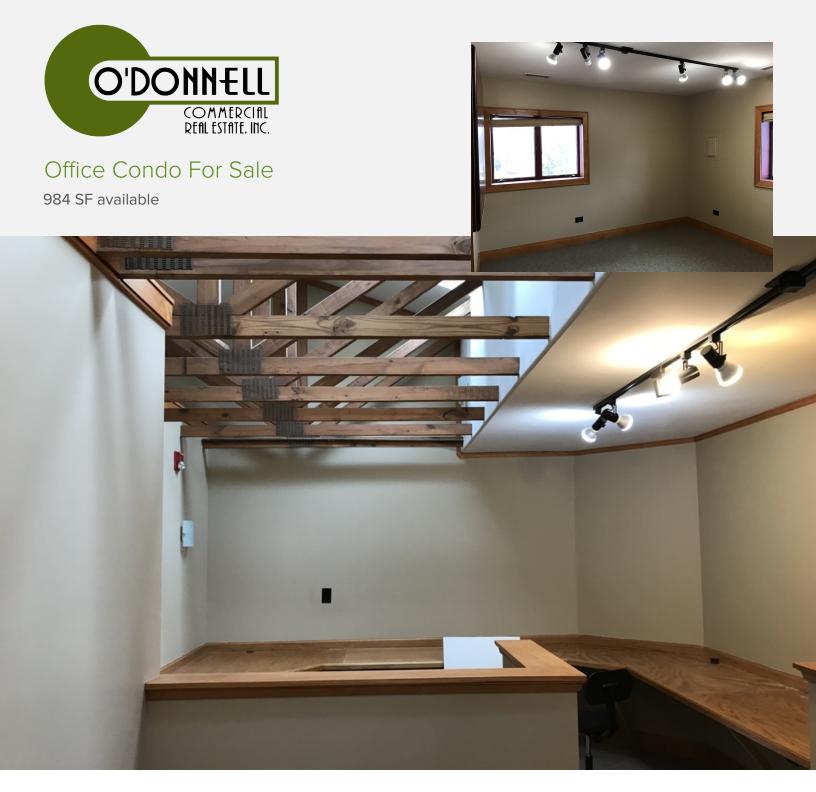

### 812 E. Main Street, Suite 201

Saint Charles, IL 60174

Office Condo For Sale

#### **OFFERING SUMMARY**

**Sale Price:** \$85,000

**Price / SF:** \$86.38

**Est. Taxes &** \$4,550

**Association Dues:** 

**PROPERTY HIGHLIGHTS** 

- 984 square foot condo unit
- · Recently redesigned Craftsman-style office condo building
- · Second floor unit overlooking Main Street
- Layout includes two private offices, reception, work space area, kitchen, and a private washroom
- The building features a private parking lot, plus ample public parking in the immediate area