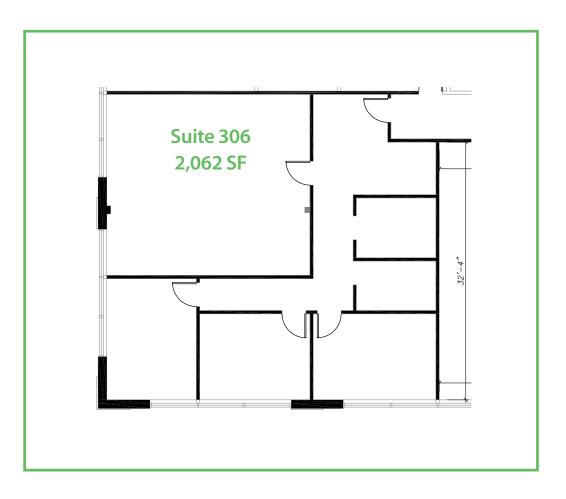

# Available

| Building | Suite | Total SF | Notes                      |
|----------|-------|----------|----------------------------|
| 2570     | 103   | 1,201    | +/-Two (2) private offices |
| 2570     | 202   | 3,282    | Six (6) private offices    |
| 2570     | 201   | 1,921    | Available 1/1/18           |
| 2580     | 306   | 2,062    | New to market!             |
|          |       |          |                            |

# Space Plan Building 2580, Suite 306