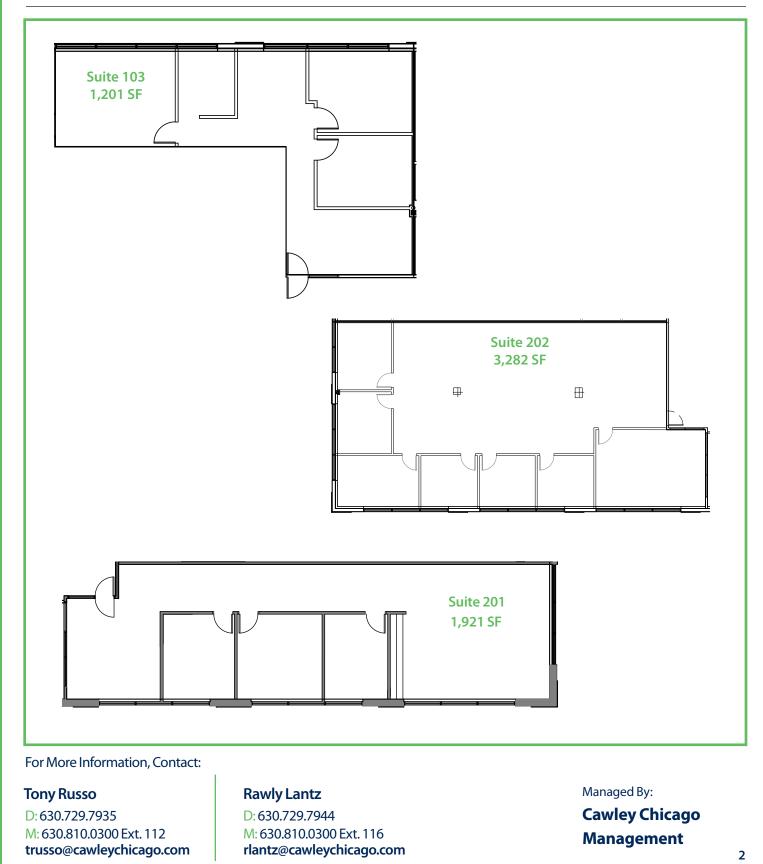

# Available

| Building | Suite | Total SF | Notes                      |
|----------|-------|----------|----------------------------|
| 2570     | 103   | 1,201    | +/-Two (2) private offices |
| 2570     | 202   | 3,282    | Six (6) private offices    |
| 2570     | 201   | 1,921    | Available 1/1/18           |
| 2580     | 306   | 2,062    | New to market!             |
|          |       |          |                            |

# Individual Space Plans

**Building 2570** 

Information contained herein has been obtained from the owner of the property or from other sources that we deem reliable. We have no reason to doubt its accuracy, but we do not guarantee it.