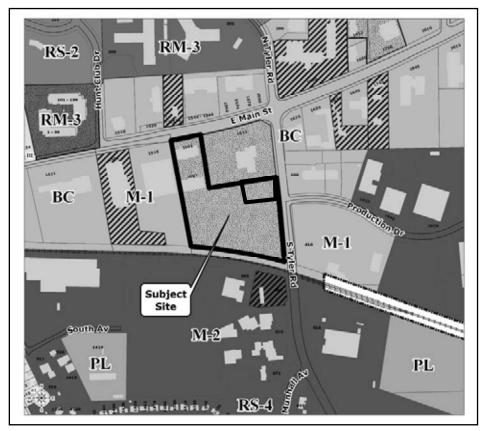

|                           | Site Information                                           |                                                                        |  |  |
|---------------------------|------------------------------------------------------------|------------------------------------------------------------------------|--|--|
| Location                  | Lot 2 in the Tyler and Rt. 64 PUD, Southw                  | est Corner of Tyler Road and Rt.                                       |  |  |
|                           | 64; South of the St. Charles Chrysler Deale                | rship                                                                  |  |  |
| Acres                     | 0.5                                                        |                                                                        |  |  |
| Applications              | 1) Special Use for a Daveaue Contar                        |                                                                        |  |  |
| Applications              | 1) Special Use for a Daycare Center2) PUD Preliminary Plan |                                                                        |  |  |
| Amplicable                |                                                            | into ORD 2004 7 14                                                     |  |  |
| Applicable<br>Zoning Code | All provision for the PUD are incorporated                 | IIIIU OKD 2004-Z-14                                                    |  |  |
| Sections                  |                                                            |                                                                        |  |  |
|                           | OPD 2004 7 14 actabilished the bulls stand                 | and and list of a survite d and                                        |  |  |
| PUD ORD-<br>2004-Z-14     |                                                            | ORD 2004-Z-14 established the bulk standards and list of permitted and |  |  |
| 2004-2-14                 | Special Use on the site.                                   |                                                                        |  |  |
|                           | Existing Conditions                                        |                                                                        |  |  |
| Land Use                  | Vacant                                                     |                                                                        |  |  |
| Zoning                    | BC- Community Business District (PUD)                      |                                                                        |  |  |
|                           |                                                            |                                                                        |  |  |
|                           | Zoning Summary                                             | 1                                                                      |  |  |
| North                     | BC- Community Business District (PUD)                      | St. Charles Chrysler Dealership                                        |  |  |
| East                      | BC- Community Business District                            | Days Inn                                                               |  |  |
| South                     | BC- Community Business District (PUD)                      | Detention Pond                                                         |  |  |
| West                      | BC- Community Business District (PUD)                      | Vacant/ Office Buildings                                               |  |  |
|                           |                                                            | -                                                                      |  |  |
|                           | Comprehensive Plan Designa                                 | tion                                                                   |  |  |

#### **Aerial Photo**

**Surrounding Zoning** 