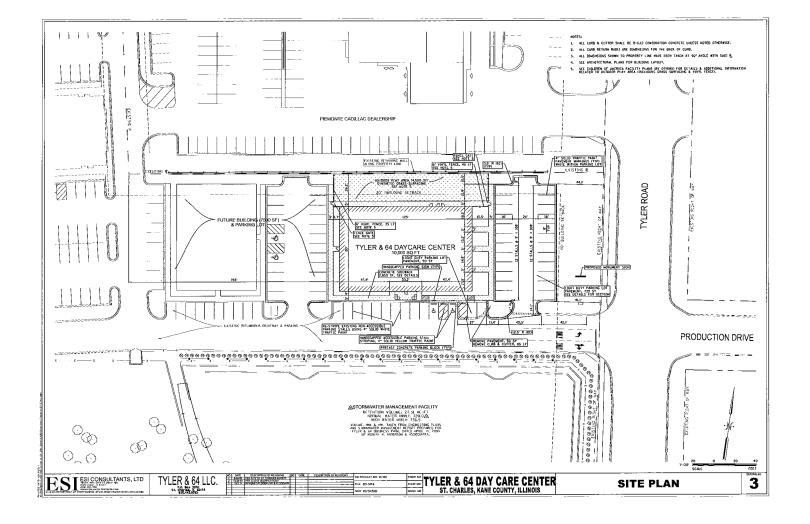

- The daycare is proposed in the same location as the approved building 4.
- A 4,000 SQ FT outdoor play area is proposed north of the Daycare Center.
- This proposal will add 3 parking spaces for a total of 191 for all 4 buildings.
- Access to the site is through an existing network of drives with a full access on Tyler Road and a right-in right-out on Rt. 64.

- The daycare is proposed in the same location as the approved building 4.
- The building footprint is reduced from 11,000sf to 10,000sf.
  - The new footprint is 15 ft. wider and 20 ft. more shallow than the original footprint.
- A 4,000 SQ FT outdoor play area is proposed north of the Daycare Center.
- The existing curb cut off of the east-west access-drive is relocated further east.
- This proposal will add 3 parking spaces for a total of 191 four all 4 buildings.
- The eastern parking lot has been shifted 24 ft. to the east.
- Access to the site is through an existing network of drives with a full access on Tyler Road and a right-in right-out on Rt. 64.

#### 2. BULK STANDARDS

Table 1 details Staff's review to ensure compliance with the established bulk standards.

Table 1

| Category           | Standards Established per      | Proposed                |
|--------------------|--------------------------------|-------------------------|
|                    | ORD 2004-Z-14                  |                         |
| Lot Area           |                                | No Changes              |
| Lot Width          | Layout approved as part of PUD | No Changes              |
| Building Setbacks: |                                |                         |
| Tyler Road Setback | 40' from S. Tyler Road         | 117' from S. Tyler Road |

| Interior Side            | 5'                     | N/A            |
|--------------------------|------------------------|----------------|
| Exterior Side            | N/A                    | N/A            |
| Rear                     | 20'                    | 29.7'          |
| Parking/Paving Setbacks: |                        |                |
| Tyler Road Setback       | 40' from S. Tyler Road | 41.1'          |
| Interior Side            | N/A                    | N/A            |
| Exterior Side            | N/A                    | N/A            |
| Rear                     | None                   | 0'             |
| Building Coverage (FAR)  | N/A                    | N/A            |
| Parking Stall Size       | 9' wide by 18'         | 9' wide by 18' |
| Drive-Aisle Width        | 24' Wide               | 24' Wide       |
|                          |                        |                |

#### Parking

| Category                                                                          | Standards Established per<br>ORD 2004-Z-14                   | Proposed                                                                                                                                    |
|-----------------------------------------------------------------------------------|--------------------------------------------------------------|---------------------------------------------------------------------------------------------------------------------------------------------|
| Parking Requirement (Per Approved<br>PUD Preliminary Plan for all 4<br>Buildings) | 188 Shared Parking Spots                                     | 191 Shared Parking<br>Spots                                                                                                                 |
| Parking Requirement for Daycare<br>Centers                                        | 1 Space per Employee and<br>1 Space per Every 15<br>Students | 21 Employees<br>(21Spaces)<br>183 Students<br>(12.2 Spaces)<br>Total of 33 Off-Street<br>Spaces Required<br>40 Spaces Shown on<br>Site Plan |