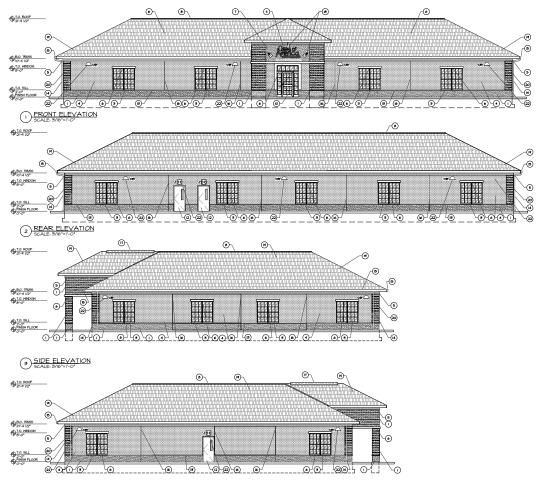

#### **Architectural Review**

Section 2 A. Preliminary Plan Approval of Ordinance 2004-Z-14 states, "Building elevations for Office Buildings Three and Four on Lot 2 must be approved by the City Council, upon recommendation by the Plan Commission, prior to issuance of any building permits for these buildings."

The applicant has submitted elevations for the proposed building. The materials shown compliment the color scheme and design of the approved elevations for buildings 1 and 2.

The applicant has submitted the following plans:

- Preliminary/Final Engineering Plans for Tyler & Rt. 64 Daycare Center; ESI Consultants, LTD.; Dated10-3-11
- Landscape Plan; Pamela Self; Dated 10-7-11
- Architectural Elevation; Lima Architects, LLC.; Dated 10-25-11