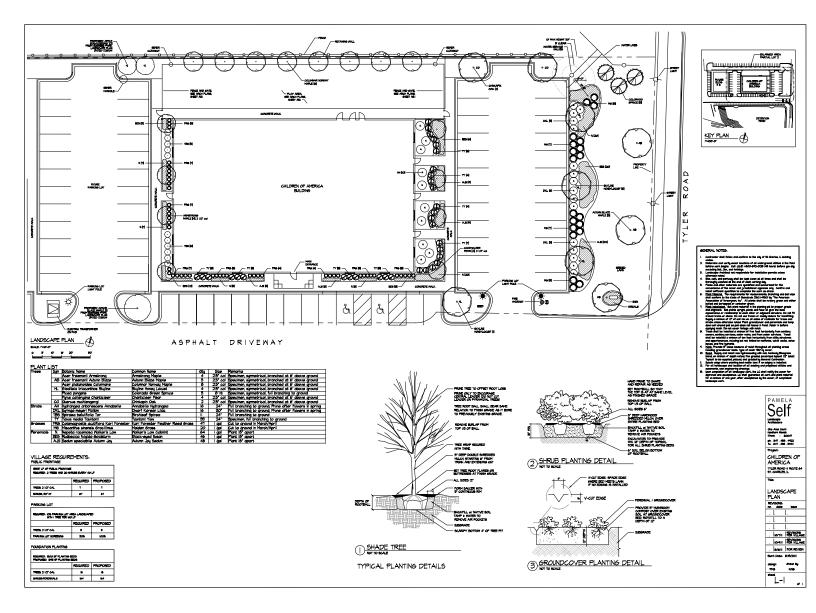

#### Landscape Review

Staff compared the revised landscape plan to the one approved as part of the PUD. This plan shows an increase in the amount of overall landscaping. An additional 10.5ft of foundation landscaping has been added east of the proposed building.

The applicant has submitted the following plans:

- Preliminary/Final Engineering Plans for Tyler & Rt. 64 Daycare Center; ESI Consultants, LTD.; Dated10-3-11
- Landscape Plan; Pamela Self; Dated 10-7-11
- Architectural Elevation; Lima Architects, LLC.; Dated 10-25-11

#### **LANDSCAPE PLAN:**

Landscape Plan showing the following information:

- 1. Delineation of the buildings, structures, and paved surfaces situated on the site and/or contemplated to be built thereon
- 2. Delineation of all areas to be graded and limits of land disturbance, including proposed contours as shown on the Site/Engineering Plan.
- 3. Accurate property boundary lines
- 4. Accurate location of proposed structures and other improvements, including paved areas, berms, lights, retention and detention areas, and landscaping
- 5. Site area proposed to be landscaped in square feet and as a percentage of the total site area
- 6. Percent of landscaped area provided as per code requirement
- 7. Dimensions of landscape islands
- 8. Setbacks of proposed impervious surfaces from property lines, street rights-of-way, and private drives
- 9. Location and identification of all planting beds and plant materials
- 10. Planting list including species of all plants, installation size (caliper, height, or spread as appropriate) and quantity of plants by species
- 11. Landscaping of ground signs and screening of dumpsters and other equipment