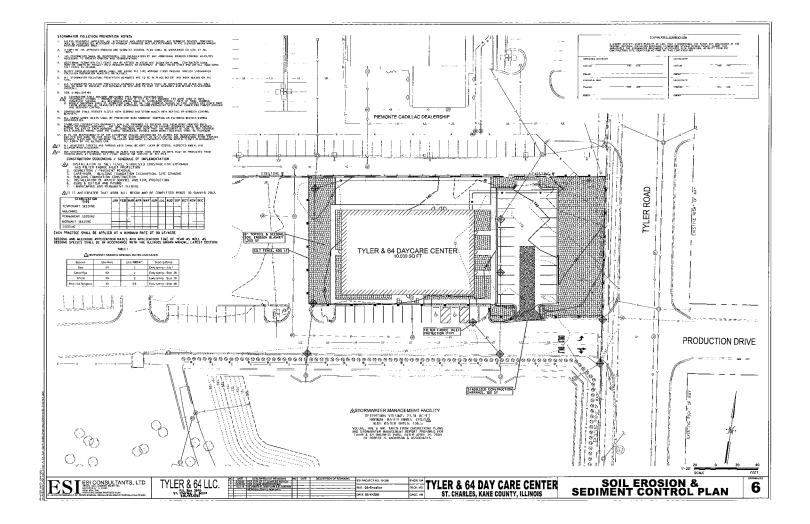

The applicant has submitted the following plans:

- Preliminary/Final Engineering Plans for Tyler & Rt. 64 Daycare Center; ESI Consultants, LTD.; Dated10-3-11
- Landscape Plan; Pamela Self; Dated 10-7-11
- Architectural Elevation; Lima Architects, LLC.; Dated 10-25-11