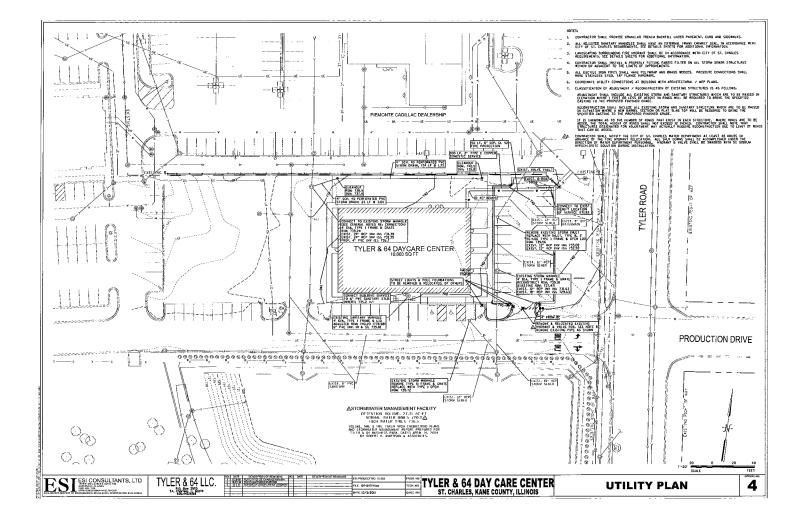

The applicant has submitted the following plans:

- Preliminary/Final Engineering Plans for Tyler & Rt. 64 Daycare Center; ESI Consultants, LTD.; Dated10-3-11
- Landscape Plan; Pamela Self; Dated 10-7-11
- Architectural Elevation; Lima Architects, LLC.; Dated 10-25-11