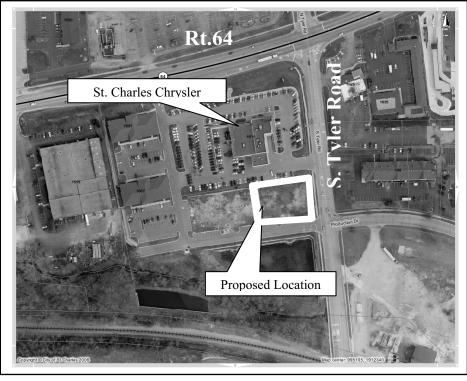

|                           | Site Information                                           |                                                                        |  |  |
|---------------------------|------------------------------------------------------------|------------------------------------------------------------------------|--|--|
| Location                  | Lot 2 in the Tyler and Rt. 64 PUD, Southw                  | est Corner of Tyler Road and Rt.                                       |  |  |
|                           | 64; South of the St. Charles Chrysler Deale                | rship                                                                  |  |  |
| Acres                     | 0.5                                                        |                                                                        |  |  |
| Applications              | 1) Special Use for a Daveaue Contar                        |                                                                        |  |  |
| Applications              | 1) Special Use for a Daycare Center2) PUD Preliminary Plan |                                                                        |  |  |
| Amplicable                |                                                            | into ORD 2004 7 14                                                     |  |  |
| Applicable<br>Zoning Code | All provision for the PUD are incorporated                 | IIIIU OKD 2004-Z-14                                                    |  |  |
| Sections                  |                                                            |                                                                        |  |  |
|                           | OPD 2004 7 14 actabilished the bulls stand                 | and and list of a survite d and                                        |  |  |
| PUD ORD-<br>2004-Z-14     |                                                            | ORD 2004-Z-14 established the bulk standards and list of permitted and |  |  |
| 2004-2-14                 | Special Use on the site.                                   |                                                                        |  |  |
|                           | Existing Conditions                                        |                                                                        |  |  |
| Land Use                  | Vacant                                                     |                                                                        |  |  |
| Zoning                    | BC- Community Business District (PUD)                      |                                                                        |  |  |
|                           |                                                            |                                                                        |  |  |
|                           | Zoning Summary                                             | 1                                                                      |  |  |
| North                     | BC- Community Business District (PUD)                      | St. Charles Chrysler Dealership                                        |  |  |
| East                      | BC- Community Business District                            | Days Inn                                                               |  |  |
| South                     | BC- Community Business District (PUD)                      | Detention Pond                                                         |  |  |
| West                      | BC- Community Business District (PUD)                      | Vacant/ Office Buildings                                               |  |  |
|                           |                                                            | -                                                                      |  |  |
|                           | Comprehensive Plan Designa                                 | tion                                                                   |  |  |

#### **Aerial Photo**

**Surrounding Zoning** 