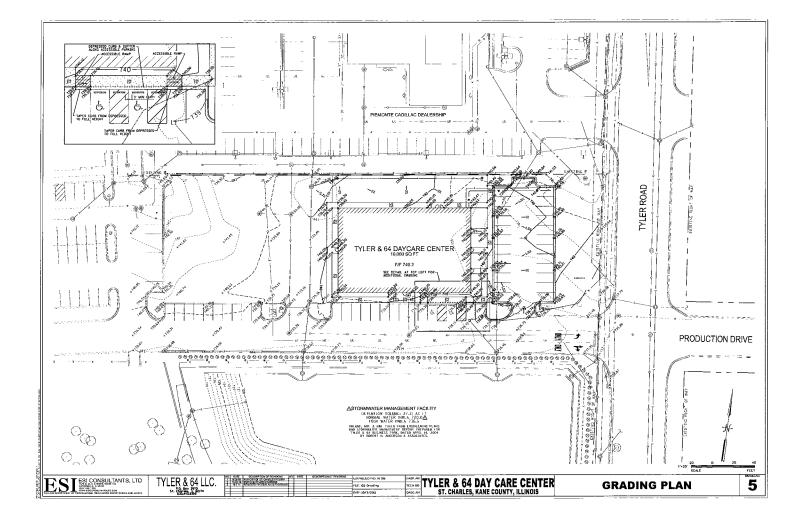

The applicant has submitted the following plans:

- Preliminary/Final Engineering Plans for Tyler & Rt. 64 Daycare Center; ESI Consultants, LTD.; Dated10-3-11
- Landscape Plan; Pamela Self; Dated 10-7-11
- Architectural Elevation; Lima Architects, LLC.; Dated 10-25-11