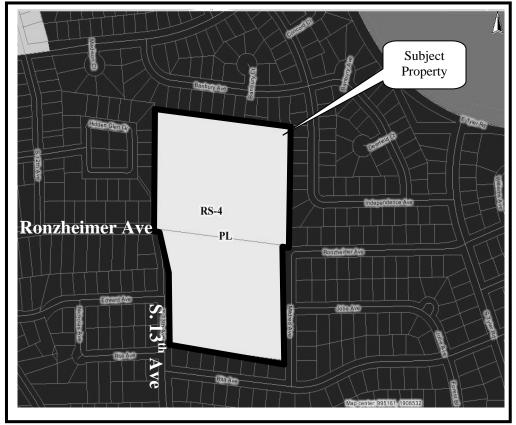

# II. PROPOSAL

The St. Charles School District CUSD # 303, represented by John Baird, has submitted an Application for a Final Plat of Subdivision. The Munhall Elementary and Mades Johnstone Schools are located on one property. The School District is proposing to subdivide this property into individual school lots. The details of this proposal are as follows:

- The subject property will be split into two total parcels.
  - Lot 1 (15.026 acres) will be made up of the Munhall Elementary School, the exiting sports fields, and playgrounds areas.
  - Lot 2 (6.977 acres) will be made up of the Mades Johnstone School and surrounding greenspace.
  - $\circ~$  Ingress/Egress for both schools is located at the intersection of Ronzheimer Ave. and S.  $13^{th}$  Ave.
    - There is an ingress/egress access easement proposed on Lot 1 to provide permanent access to the Mades Johnstone property.
  - The School District will also be dedicating a portion of their existing property along Mildred Ave and Ronzheimer Ave. to the City of St. Charles. This property already functions as right-of-way and this dedication will give the City the ability to ensure maintenance is provided for Mildred Ave.

| ZONING CATEGORY              | ZONING ORDINANCE<br>STANDARD | LOT - 1      | LOT - 2     |
|------------------------------|------------------------------|--------------|-------------|
| Minimum Lot Area<br>(Acres)  | None                         | 15.026 Acres | 6.977 Acres |
| Minimum Lot Width<br>(Feet)  | None                         | 751.72'      | 429.76'     |
| Maximum Building<br>Coverage | 60%                          | 9.2%         | 5.6%        |
| Building Setbacks            |                              |              |             |
| Front Yard                   | 30'                          | 30'          | 123.11'     |
| Side Yard                    | 10'                          | 74'          | 105.1'      |
| Rear Yard                    | 30'                          | 90'          | 298'        |
| Exterior Side Yard           | 30'                          | N/A          | 131.6       |
| Parking Setbacks             | •                            |              |             |
| Front Yard                   | 30'                          | 237'         | N/A         |
| Side Yard                    | 0'                           | 0'           | 0'          |
| Rear Yard                    | 0'                           | 225'         | N/A         |
| Exterior Side Yard           | 30'                          | N/A          | N/A         |