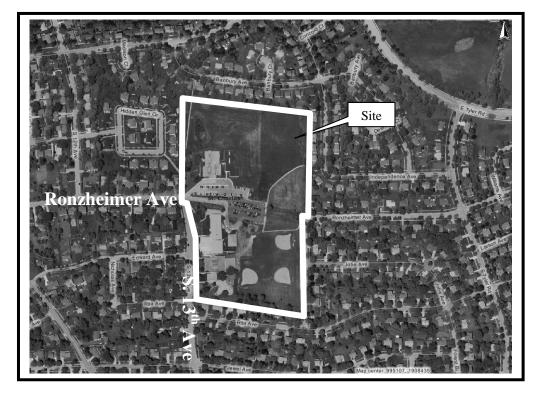

| Existing Conditions                            |  |  |
|------------------------------------------------|--|--|
| Munhall Elementary and Mades Johnstone Schools |  |  |
| Zoning PL-Public Land                          |  |  |
|                                                |  |  |

|       | Zoning Summary                                   | Current Land Uses   |
|-------|--------------------------------------------------|---------------------|
| North | RS-4 Suburban Single-Family Residential District | Single-Family Homes |
| East  | RS-4 Suburban Single-Family Residential District | Single-Family Homes |
| South | RS-4 Suburban Single-Family Residential District | Single-Family Homes |
| West  | RS-4 Suburban Single-Family Residential District | Single-Family Homes |

|                        | Comprehensive Plan Designation |
|------------------------|--------------------------------|
| Public and Semi Public |                                |
|                        |                                |